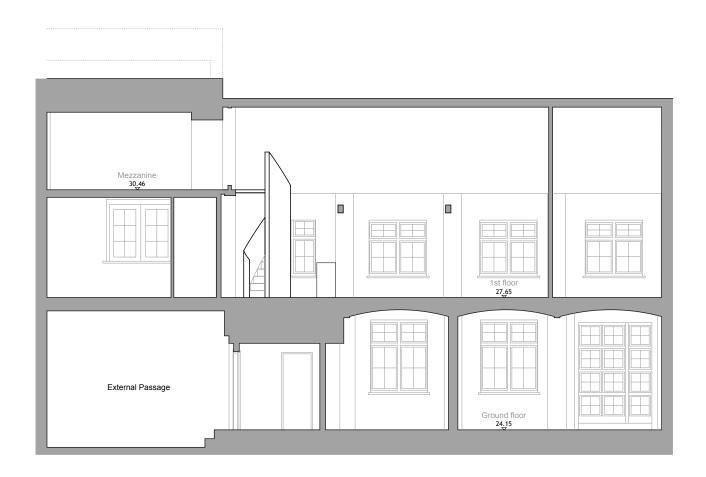

4 No4 DENMARK STREET EXISTING SECTION

| Tievisions        |                                                        |
|-------------------|--------------------------------------------------------|
| Job title         | DENMARK STREET SOUTH,<br>DENMARK STREET,<br>LONDON WC2 |
| Client            | CONSOLIDATED<br>DEVELOPMENTS LTD                       |
| Drawing title     | EXISTING EXTERNAL<br>ELEVATIONS 3<br>No1 BOOK MEWS     |
| Scale             | 1:100@A3 1:50@A1                                       |
| Date              | OCTOBER 2012                                           |
| Drawn by          |                                                        |
| Drawing<br>number | S12/1BM/L06 Rev.                                       |
|                   |                                                        |