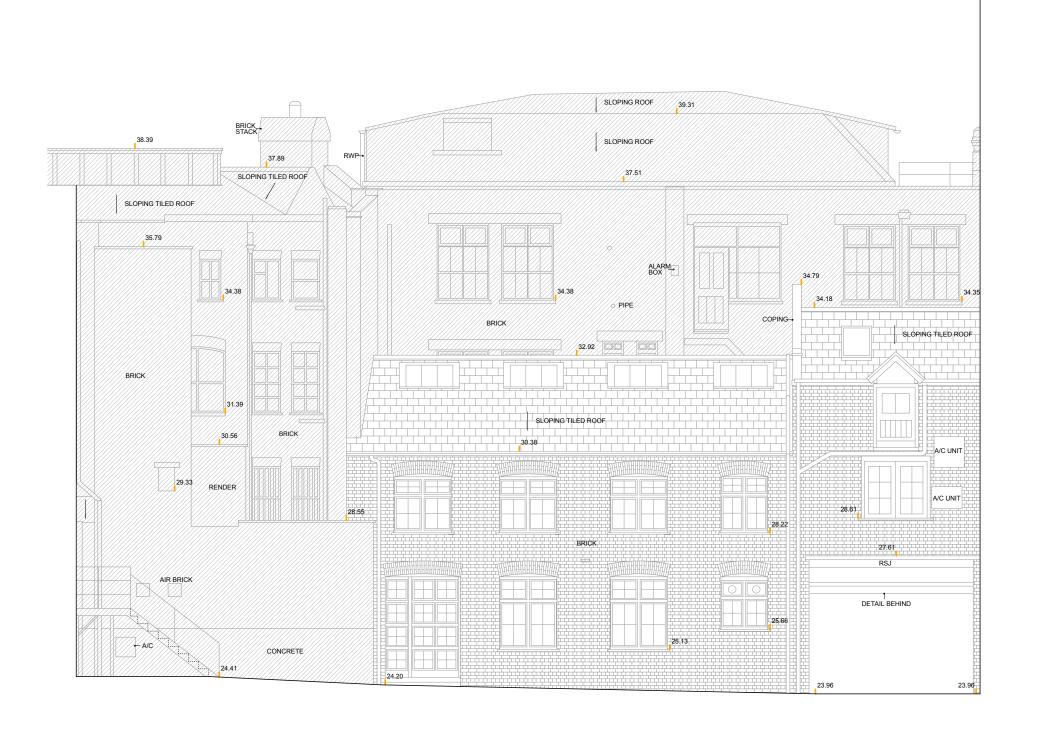

| Revisions         |                                                    |         |  |  |
|-------------------|----------------------------------------------------|---------|--|--|
| Job title         | DENMARK STREET S<br>DENMARK STREET,<br>LONDON WC2  | STREET, |  |  |
| Client            |                                                    |         |  |  |
|                   | CONSOLIDATED<br>DEVELOPMENTS LTD                   |         |  |  |
| Drawing title     | EXISTING EXTERNAL<br>ELEVATIONS 1<br>No1 BOOK MEWS |         |  |  |
| Scale             | 1:100@A3 1:50@A1                                   |         |  |  |
| Date              | OCTOBER 2012                                       |         |  |  |
| Drawn by          |                                                    |         |  |  |
| Drawing<br>number | S12/1BM/L03                                        | Rev.    |  |  |
|                   |                                                    |         |  |  |