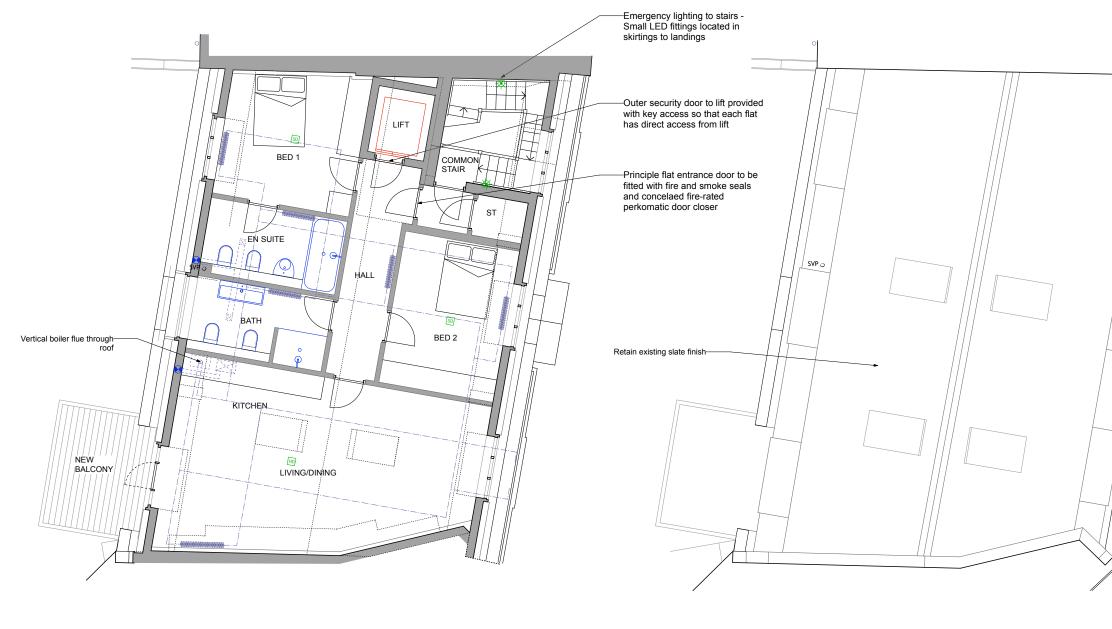

27 No4 FLITCROFT STREET PROPOSED THIRD FLOOR PLANS 28 No4 FLITCROFT STREET PROPOSED ROOF PLANS

| <br>      |   | _   |
|-----------|---|-----|
| <br>= = = |   | = = |
| SD        |   |     |
| ×\$       | £ |     |

 $\mathbf{\Theta}$ 

PROPOSED HEATING PIPEWORK

- PROPOSED DRAINAGE RUNS
- SMOKE DETECTORS
- EMERGENCY LIGHTING
- EXTRACT FAN

| Job title            | DENMARK STREET SOUTH,<br>DENMARK STREET,<br>LONDON WC2            |      |     |
|----------------------|-------------------------------------------------------------------|------|-----|
| Client               | CONSOLIDATED<br>DEVELOPMENTS L1                                   | D    |     |
| Drawing<br>title     | PROPOSED THIRD FLOOR &<br>ROOF PLANS<br>Nº4 FLITCROFT STREET      |      |     |
| Scale                | 1:100@A3 1:50@A1                                                  |      |     |
| Date                 | OCTOBER 2012                                                      |      |     |
| Drawn by             |                                                                   |      |     |
| Drawing<br>number    | S12/4FS/L21                                                       | Rev. |     |
| Archite<br>63 Islind | npson Asso<br>acts & Quantity Surve<br>gton Park Street<br>N1 1QB |      | tes |