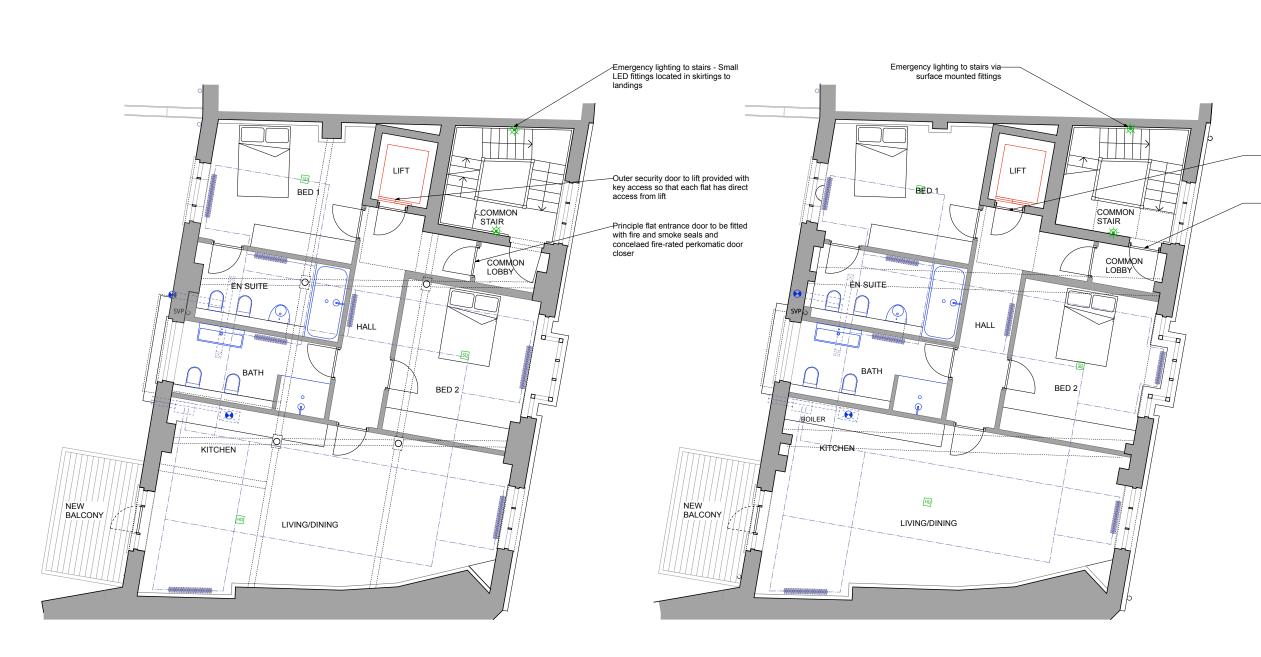

No4 FLITCROFT STREET
PROPOSED FIRST FLOOR PLANS

No4 FLITCROFT STREET
PROPOSED SECOND FLOOR PLANS

Outer security door to lift provided with key access so that each flat has direct access from lift

—Principle flat entrance door to be fitted with fire and smoke seals and concelaed fire-rated perkomatic door

PROPOSED HEATING PIPEWORK PROPOSED DRAINAGE RUNS

SD SMOKE DETECTORS

\* EMERGENCY LIGHTING

EXTRACT FAN

| Job title     | DENMARK STREET SOUTH,<br>DENMARK STREET,<br>LONDON WC2               |     |  |
|---------------|----------------------------------------------------------------------|-----|--|
| Client        |                                                                      |     |  |
|               | CONSOLIDATED<br>DEVELOPMENTS LT                                      | D   |  |
| Drawing title | PROPOSED FIRST FLOOR &<br>SECOND FLOOR PLANS<br>No4 FLITCROFT STREET |     |  |
| Scale         | 1:100@A3 1:50@A1                                                     |     |  |
| Date          | OCTOBER 2012                                                         |     |  |
| Drawn by      |                                                                      |     |  |
| Drawing       |                                                                      | Rev |  |