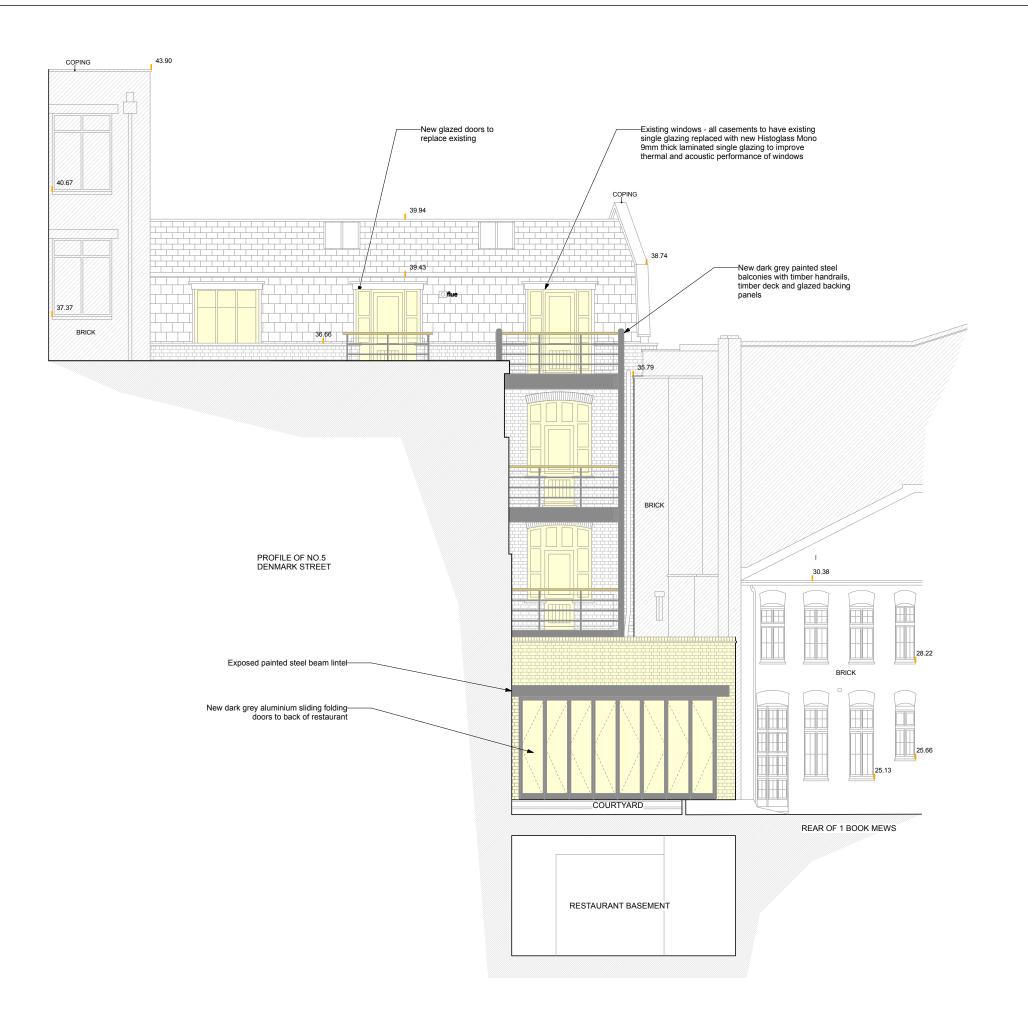

NOT IN DEVELOPMENT DEMISE

NEW CONSTRUCTION

| Job title         | DENMARK STREET SOUTH,<br>DENMARK STREET,<br>LONDON WC2 |      |
|-------------------|--------------------------------------------------------|------|
| Client            |                                                        |      |
|                   | CONSOLIDATED<br>DEVELOPMENTS LTD                       |      |
| Drawing title     | PROPOSED ELEVATIONS 6A<br>No4 FLITCROFT STREET         |      |
| Scale             | 1:100@A3 1:50@A1                                       |      |
| Date              | OCTOBER 2012                                           |      |
| Drawn by          |                                                        |      |
| Drawing<br>number | S12/4FS/L16                                            | Rev. |
|                   |                                                        |      |