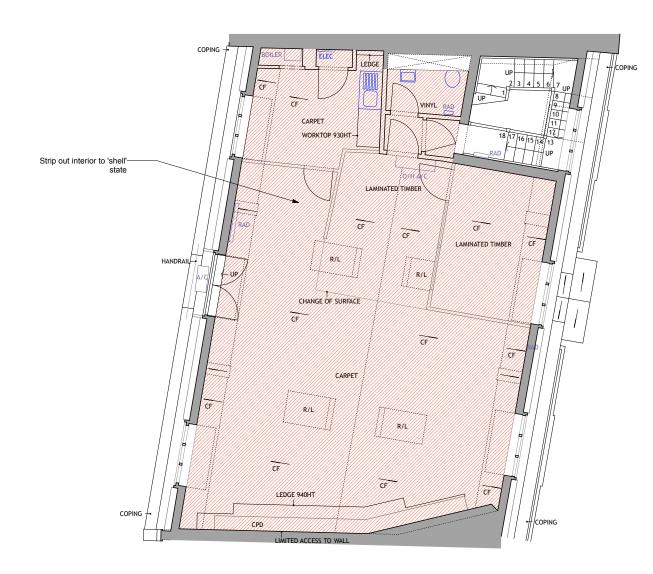

17 No4 FLITCROFT STREET THIRD FLOOR PLANS SHOWING EXTENT OF STRIP OUT 18 No4 FLITCROFT STREET ROOF PLANS SHOWING EXTENT OF STRIP OUT

\_\_\_\_1 2 3 4 5m

0

PROPOSED STRIP OUT

| Revisions                                                                                                                                                                                                                      |                                                                                 |  |
|--------------------------------------------------------------------------------------------------------------------------------------------------------------------------------------------------------------------------------|---------------------------------------------------------------------------------|--|
| Job title                                                                                                                                                                                                                      | DENMARK STREET SOUTH,<br>DENMARK STREET,<br>LONDON WC2                          |  |
| Client                                                                                                                                                                                                                         | CONSOLIDATED<br>DEVELOPMENTS LTD                                                |  |
| Drawing<br>title                                                                                                                                                                                                               | THIRD FLOOR & ROOF PLANS<br>SHOWING EXTENT OF STRIP<br>OUT No4 FLITCROFT STREET |  |
| Scale                                                                                                                                                                                                                          | 1:100@A3 1:50@A1                                                                |  |
| Date                                                                                                                                                                                                                           | OCTOBER 2012                                                                    |  |
| Drawn by                                                                                                                                                                                                                       |                                                                                 |  |
| Drawing<br>number                                                                                                                                                                                                              | S12/4FS/L14 Rev.                                                                |  |
| Sampson Associates<br>Architects & Quantity Surveyors<br>63 Islington Park Street<br>London N1 1QB<br>Tel: 020 7354 3515 Fax: 020 7359 9966<br>E-mail: mail@sampson-associates.co.uk<br>Web Site: www.sampson-associates.co.uk |                                                                                 |  |