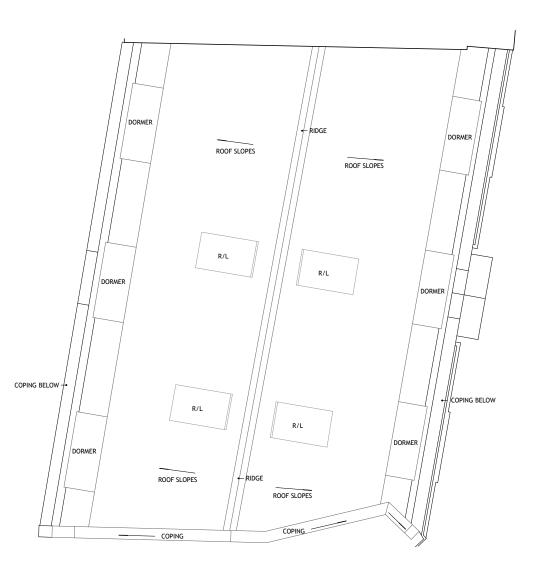

17 No4 FLITCROFT STREET THIRD FLOOR PLANS SHOWING EXTENT OF STRIP OUT 18 No4 FLITCROFT STREET ROOF PLANS SHOWING EXTENT OF STRIP OUT

\_\_\_\_1 2 3 4 5m

0

PROPOSED STRIP OUT

| Revisions                                                                                                                                                                                                                      |                                                                                 |  |
|--------------------------------------------------------------------------------------------------------------------------------------------------------------------------------------------------------------------------------|---------------------------------------------------------------------------------|--|
| Job title                                                                                                                                                                                                                      | DENMARK STREET SOUTH,<br>DENMARK STREET,<br>LONDON WC2                          |  |
| Client                                                                                                                                                                                                                         | CONSOLIDATED<br>DEVELOPMENTS LTD                                                |  |
| Drawing<br>title                                                                                                                                                                                                               | THIRD FLOOR & ROOF PLANS<br>SHOWING EXTENT OF STRIP<br>OUT No4 FLITCROFT STREET |  |
| Scale                                                                                                                                                                                                                          | 1:100@A3 1:50@A1                                                                |  |
| Date                                                                                                                                                                                                                           | OCTOBER 2012                                                                    |  |
| Drawn by                                                                                                                                                                                                                       |                                                                                 |  |
| Drawing<br>number                                                                                                                                                                                                              | S12/4FS/L14 Rev.                                                                |  |
| Sampson Associates<br>Architects & Quantity Surveyors<br>63 Islington Park Street<br>London N1 1QB<br>Tel: 020 7354 3515 Fax: 020 7359 9966<br>E-mail: mail@sampson-associates.co.uk<br>Web Site: www.sampson-associates.co.uk |                                                                                 |  |