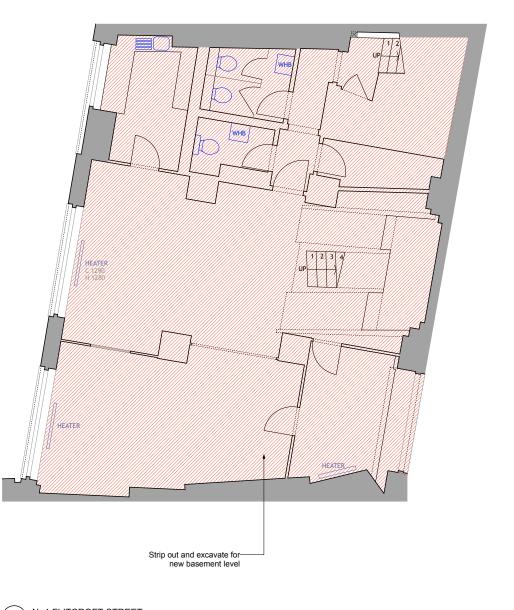

13 No4 FLITCROFT STREET BASEMENT PLANS SHOWING EXTENT OF STRIP OUT

PROPOSED STRIP OUT

| Revisions                                                                                                                                                                                                                      |                                                                       |   |
|--------------------------------------------------------------------------------------------------------------------------------------------------------------------------------------------------------------------------------|-----------------------------------------------------------------------|---|
| Job title                                                                                                                                                                                                                      | DENMARK STREET SOUTH,<br>DENMARK STREET,<br>LONDON WC2                |   |
| Client                                                                                                                                                                                                                         | CONSOLIDATED<br>DEVELOPMENTS LTD                                      |   |
| Drawing<br>title                                                                                                                                                                                                               | BASEMENT PLANS SHOWING<br>EXTENT OF STRIP OUT<br>Nº4 FLITCROFT STREET | i |
| Scale                                                                                                                                                                                                                          | 1:100@A3 1:50@A1                                                      |   |
| Date                                                                                                                                                                                                                           | OCTOBER 2012                                                          |   |
| Drawn by                                                                                                                                                                                                                       |                                                                       |   |
| Drawing<br>number                                                                                                                                                                                                              | S12/4FS/L11 Rev.                                                      |   |
| Sampson Associates<br>Architects & Quantity Surveyors<br>63 Islington Park Street<br>London N1 1QB<br>Tel: 020 7354 3515 Fax: 020 7359 9966<br>E-mail: mail@sampson-associates.co.uk<br>Web Site: www.sampson-associates.co.uk |                                                                       |   |