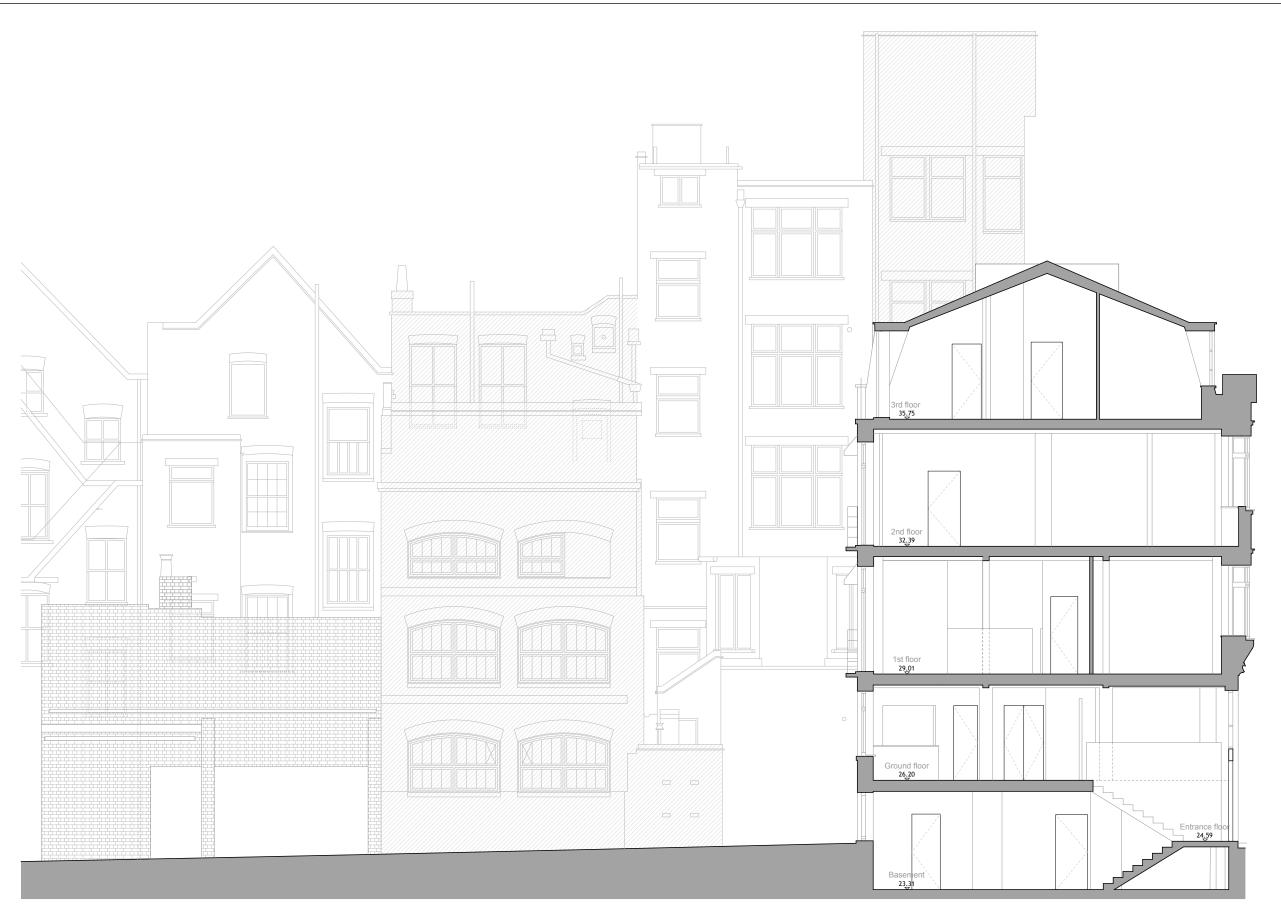

No4 FLITCROFT STREET
EXISTING SECTION C-C

| Revisions         |                                                      |    |
|-------------------|------------------------------------------------------|----|
| Job title         | DENMARK STREET SOUT<br>DENMARK STREET,<br>LONDON WC2 | Ή, |
| Client            | CONSOLIDATED<br>DEVELOPMENTS LTD                     |    |
| Drawing title     | EXISTING SECTION C-C<br>No4 FLITCROFT STREET         |    |
| Scale             | 1:100@A3 1:50@A1                                     |    |
| Date              | OCTOBER 2012                                         |    |
| Drawn by          |                                                      |    |
| Drawing<br>number | S12/4FS/L04 Rev.                                     |    |