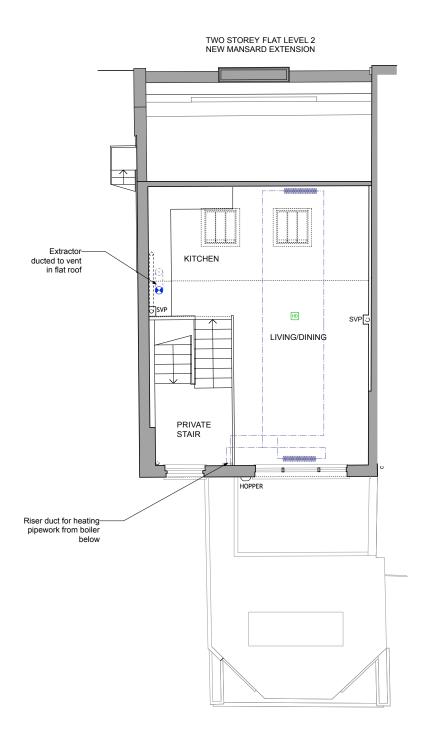

No4 DENMARK STREET PROPOSED ROOF PLANS

EMERGENCY LIGHTING

EXTRACT FAN

| Job title         | DENMARK STREET SOUTH,<br>DENMARK STREET,<br>LONDON WC2   |
|-------------------|----------------------------------------------------------|
| Client            |                                                          |
|                   | CONSOLIDATED DEVELOPMENTS LTD                            |
| Drawing title     | PROPOSED 5TH FLOOR &<br>ROOF PLANS<br>No4 DENMARK STREET |
| Scale             | 1:100@A3 1:50@A1                                         |
| Date              | OCTOBER 2012                                             |
| Drawn by          |                                                          |
| Drawing<br>number | S12/4DS/L20 Rev.                                         |