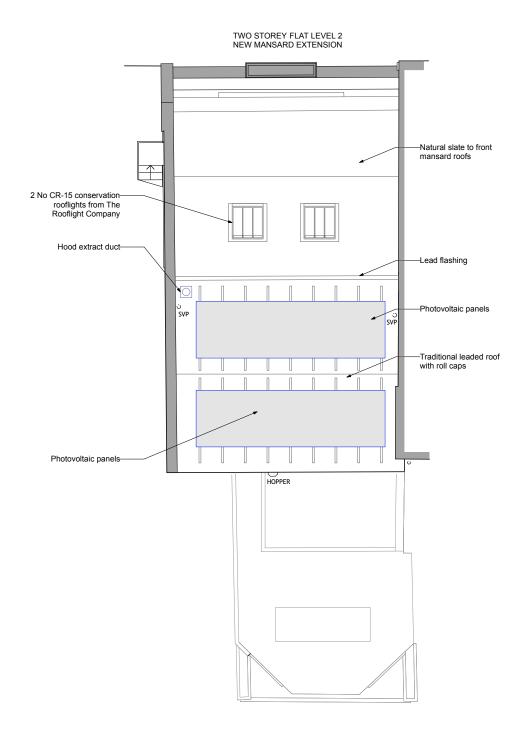

No4 DENMARK STREET PROPOSED ROOF PLANS

EMERGENCY LIGHTING

EXTRACT FAN

| Job title         | DENMARK STREET SOUTH,<br>DENMARK STREET,<br>LONDON WC2   |
|-------------------|----------------------------------------------------------|
| Client            |                                                          |
|                   | CONSOLIDATED DEVELOPMENTS LTD                            |
| Drawing title     | PROPOSED 5TH FLOOR &<br>ROOF PLANS<br>No4 DENMARK STREET |
| Scale             | 1:100@A3 1:50@A1                                         |
| Date              | OCTOBER 2012                                             |
| Drawn by          |                                                          |
| Drawing<br>number | S12/4DS/L20 Rev.                                         |