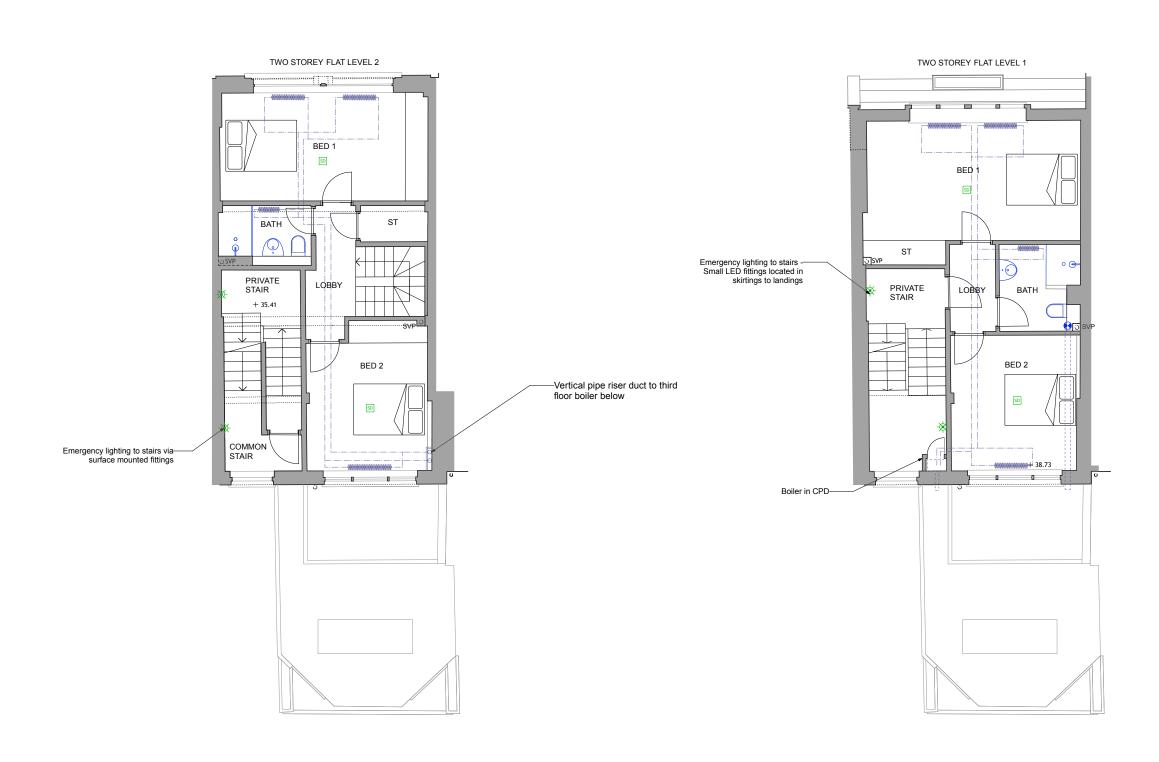

No4 DENMARK STREET
PROPOSED THIRD FLOOR PLANS

PROPOSED HEATING PIPEWORK

PROPOSED DRAINAGE RUNS

SMOKE DETECTORS

EMERGENCY LIGHTING

EXTRACT FAN

SD

| 11011010110       |                                                         |      |  |
|-------------------|---------------------------------------------------------|------|--|
| Job title         | DENMARK STREET SOUTH,<br>DENMARK STREET,<br>LONDON WC2  |      |  |
| Client            | CONSOLIDATED<br>DEVELOPMENTS LTD                        |      |  |
| Drawing<br>title  | PROPOSED 3RD & 4TH FLOOR<br>PLANS<br>No4 DENMARK STREET |      |  |
| Scale             | 1:100@A3 1:50@A1                                        |      |  |
| Date              | OCTOBER 2012                                            |      |  |
| Drawn by          |                                                         |      |  |
| Drawing<br>number | S12/4DS/L19                                             | Rev. |  |
|                   |                                                         |      |  |