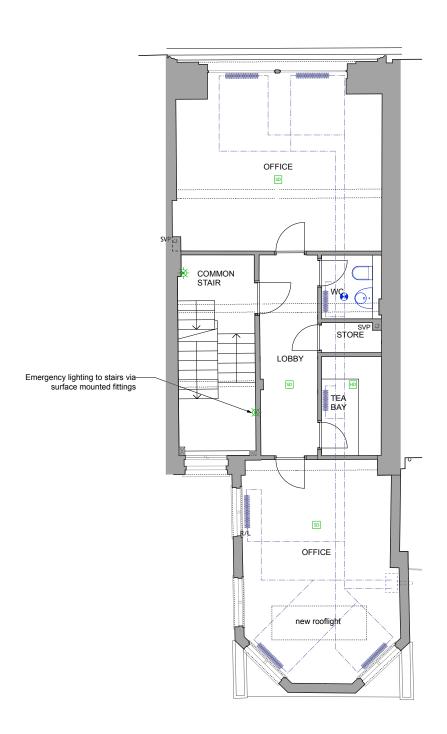

No4 DENMARK STREET
PROPOSED SECOND FLOOR PLANS

PROPOSED HEATING PIPEWORK

PROPOSED DRAINAGE RUNS

SMOKE DETECTORS

EMERGENCY LIGHTING

EXTRACT FAN

| Job title         | DENMARK STREET SOUTH,<br>DENMARK STREET,<br>LONDON WC2  |
|-------------------|---------------------------------------------------------|
| Client            |                                                         |
|                   | CONSOLIDATED<br>DEVELOPMENTS LTD                        |
| Drawing<br>title  | PROPOSED 1ST & 2ND FLOOR<br>PLANS<br>No4 DENMARK STREET |
| Scale             | 1:100@A3 1:50@A1                                        |
| Date              | OCTOBER 2012                                            |
| Drawn by          |                                                         |
| Drawing<br>number | S12/4DS/L18 Rev.                                        |