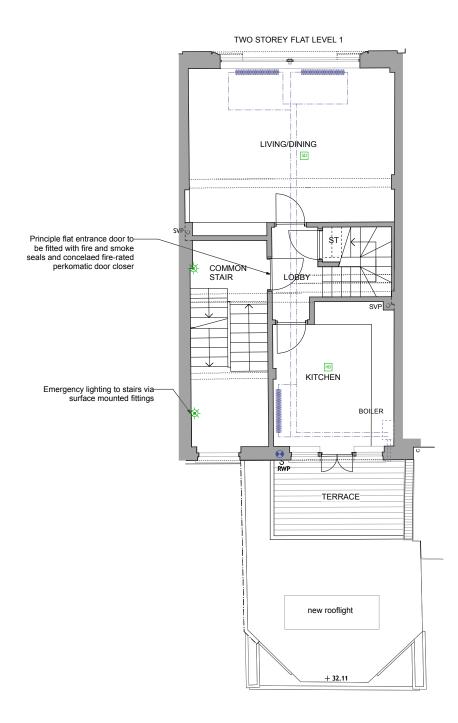

No4 DENMARK STREET
PROPOSED SECOND FLOOR PLANS

PROPOSED HEATING PIPEWORK

PROPOSED DRAINAGE RUNS

SMOKE DETECTORS

EMERGENCY LIGHTING

EXTRACT FAN

| Job title         | DENMARK STREET SOUTH,<br>DENMARK STREET,<br>LONDON WC2  |
|-------------------|---------------------------------------------------------|
| Client            |                                                         |
|                   | CONSOLIDATED<br>DEVELOPMENTS LTD                        |
| Drawing<br>title  | PROPOSED 1ST & 2ND FLOOR<br>PLANS<br>No4 DENMARK STREET |
| Scale             | 1:100@A3 1:50@A1                                        |
| Date              | OCTOBER 2012                                            |
| Drawn by          |                                                         |
| Drawing<br>number | S12/4DS/L18 Rev.                                        |