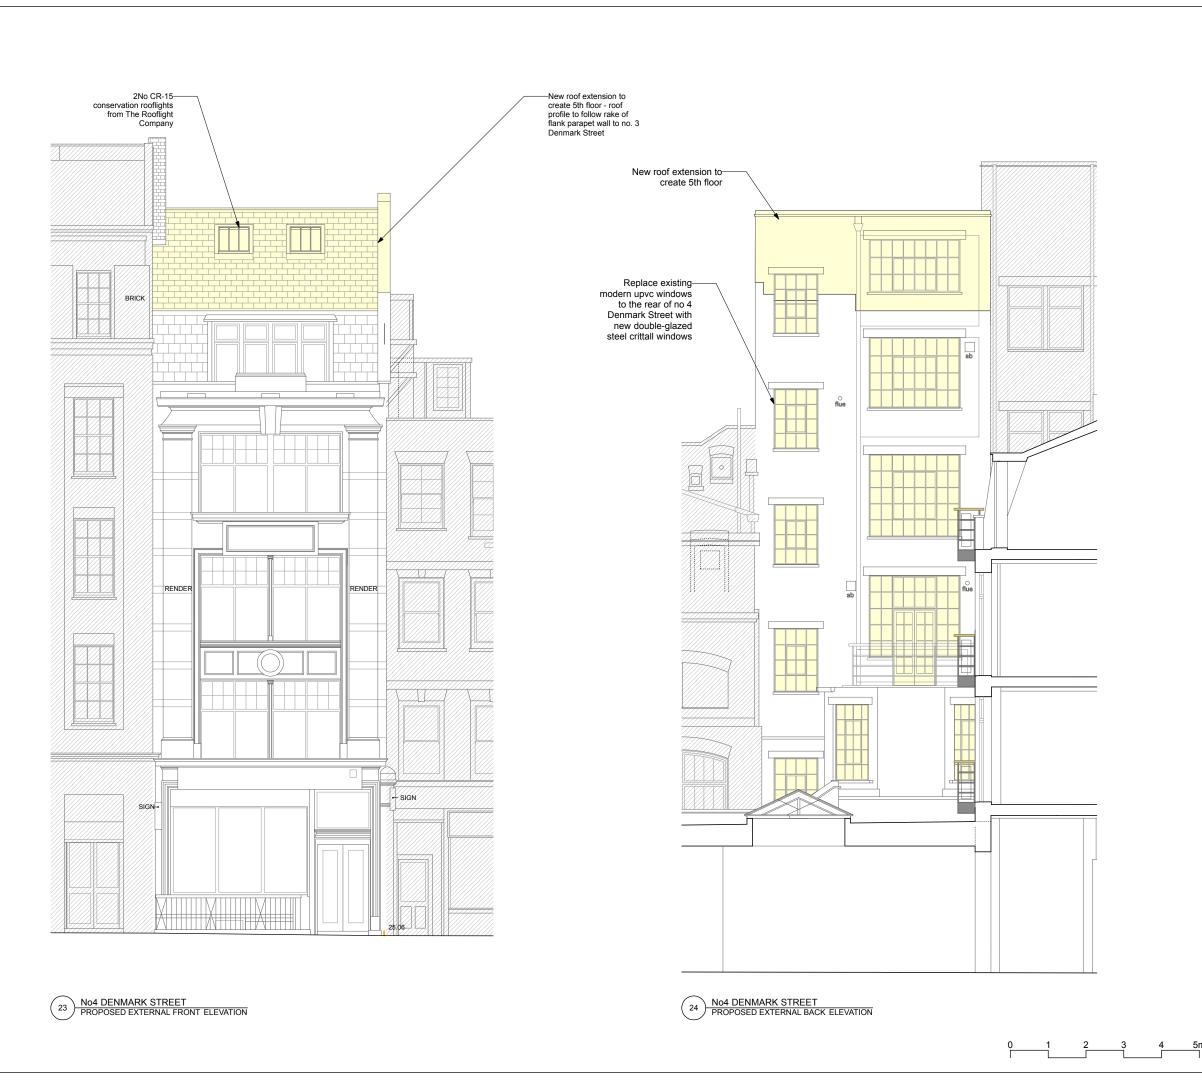

NOT IN DEVELOPMENT DEMISE

NEW CONSTRUCTION

| Job title        | DENMARK STREET SOUTH,<br>DENMARK STREET,<br>LONDON WC2 |
|------------------|--------------------------------------------------------|
| Client           |                                                        |
|                  | CONSOLIDATED DEVELOPMENTS LTD                          |
| Drawing<br>title | PROPOSED EXTERNAL<br>ELEVATIONS<br>No4 DENMARK STREET  |
| Scale            | 1:100@A3 1:50@A1                                       |
| Date             | OCTOBER 2012                                           |
| Drawn by         |                                                        |
| Drawing          | S12/4DS/L15                                            |