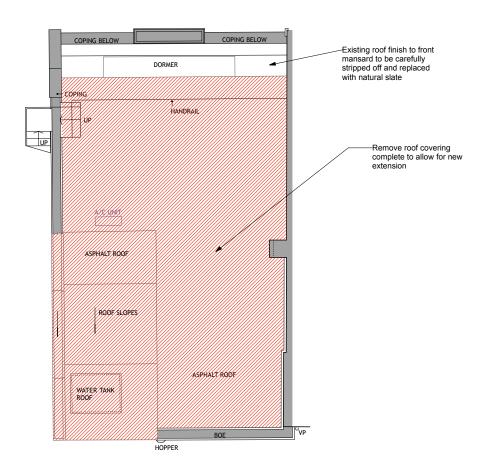

No4 DENMARK STREET
ROOF PLANS SHOWING EXTENT OF STRIP OUT

PROPOSED STRIP OUT

| Job title         | DENMARK STREET SOUTH,<br>DENMARK STREET,<br>LONDON WC2                      |
|-------------------|-----------------------------------------------------------------------------|
| Client            |                                                                             |
|                   | CONSOLIDATED<br>DEVELOPMENTS LTD                                            |
| Drawing<br>title  | 5TH FLOOR & ROOF PLANS<br>SHOWING EXTENT OF STRIP<br>OUT No4 DENMARK STREET |
| Scale             | 1:100@A3 1:50@A1                                                            |
| Date              | OCTOBER 2012                                                                |
| Drawn by          |                                                                             |
| Drawing<br>number | S12/4DS/L14 Rev.                                                            |