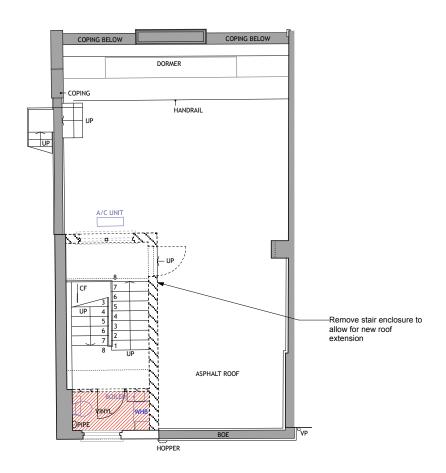

No4 DENMARK STREET
ROOF PLANS SHOWING EXTENT OF STRIP OUT

PROPOSED STRIP OUT

| Job title         | DENMARK STREET SOUTH,<br>DENMARK STREET,<br>LONDON WC2                      |
|-------------------|-----------------------------------------------------------------------------|
| Client            |                                                                             |
|                   | CONSOLIDATED<br>DEVELOPMENTS LTD                                            |
| Drawing<br>title  | 5TH FLOOR & ROOF PLANS<br>SHOWING EXTENT OF STRIP<br>OUT No4 DENMARK STREET |
| Scale             | 1:100@A3 1:50@A1                                                            |
| Date              | OCTOBER 2012                                                                |
| Drawn by          |                                                                             |
| Drawing<br>number | S12/4DS/L14 Rev.                                                            |