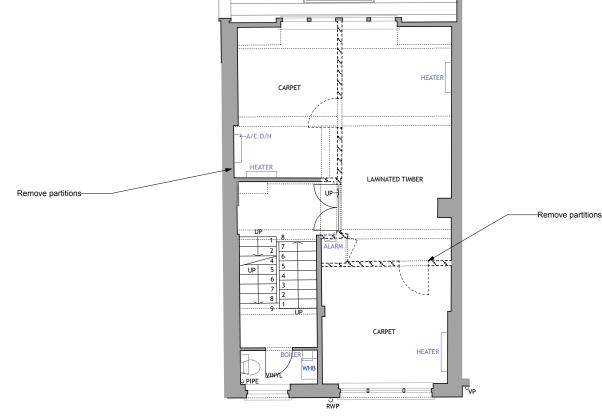

19 No4 DENMARK STREET THIRD FLOOR PLANS SHOWING EXTENT OF STRIP OUT

No4 DENMARK STREET FORTH FLOOR PLANS SHOWING EXTENT OF STRIP OUT