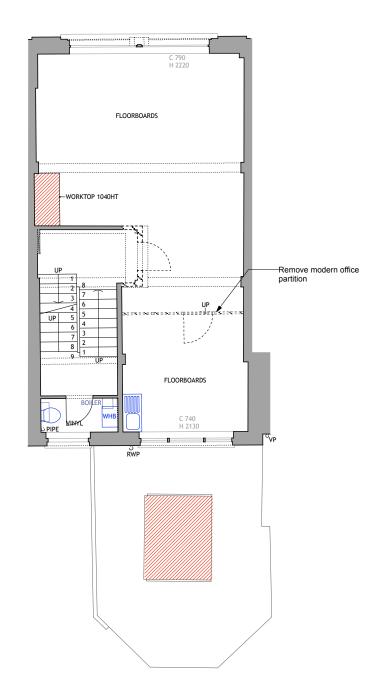

19 No4 DENMARK STREET THIRD FLOOR PLANS SHOWING EXTENT OF STRIP OUT

No4 DENMARK STREET FORTH FLOOR PLANS SHOWING EXTENT OF STRIP OUT