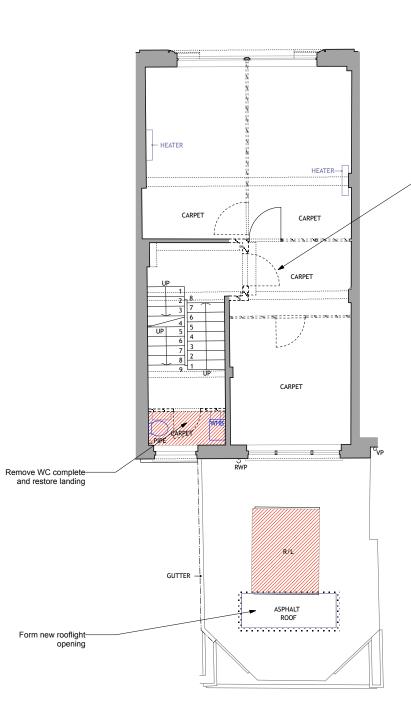

 Remove existing office partitions

PROPOSED STRIP OUT

| Revisions                                                                                                                                                                                                                      |                                                                               |
|--------------------------------------------------------------------------------------------------------------------------------------------------------------------------------------------------------------------------------|-------------------------------------------------------------------------------|
| Job title                                                                                                                                                                                                                      | DENMARK STREET SOUTH,<br>DENMARK STREET,<br>LONDON WC2                        |
| Client                                                                                                                                                                                                                         | CONSOLIDATED<br>DEVELOPMENTS LTD                                              |
| Drawing<br>title                                                                                                                                                                                                               | 1ST & 2ND FLOOR PLANS<br>SHOWING EXTENT OF STRIP<br>OUT<br>No4 DENMARK STREET |
| Scale                                                                                                                                                                                                                          | 1:100@A3 1:50@A1                                                              |
| Date                                                                                                                                                                                                                           | OCTOBER 2012                                                                  |
| Drawn by                                                                                                                                                                                                                       |                                                                               |
| Drawing<br>number                                                                                                                                                                                                              | S12/4DS/L12 Rev.                                                              |
| Sampson Associates<br>Architects & Quantity Surveyors<br>63 Islington Park Street<br>London N1 1QB<br>Tel: 020 7354 3515 Fax: 020 7359 9966<br>E-mail: mail@sampson-associates.co.uk<br>Web Site: www.sampson-associates.co.uk |                                                                               |