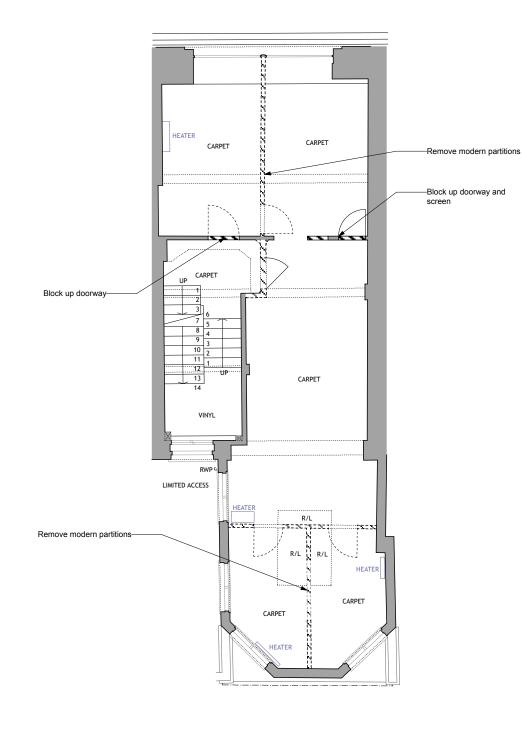

 Remove existing office partitions

PROPOSED STRIP OUT

| Revisions                                                                                                                                                                                                                      |                                                                               |
|--------------------------------------------------------------------------------------------------------------------------------------------------------------------------------------------------------------------------------|-------------------------------------------------------------------------------|
| Job title                                                                                                                                                                                                                      | DENMARK STREET SOUTH,<br>DENMARK STREET,<br>LONDON WC2                        |
| Client                                                                                                                                                                                                                         | CONSOLIDATED<br>DEVELOPMENTS LTD                                              |
| Drawing<br>title                                                                                                                                                                                                               | 1ST & 2ND FLOOR PLANS<br>SHOWING EXTENT OF STRIP<br>OUT<br>No4 DENMARK STREET |
| Scale                                                                                                                                                                                                                          | 1:100@A3 1:50@A1                                                              |
| Date                                                                                                                                                                                                                           | OCTOBER 2012                                                                  |
| Drawn by                                                                                                                                                                                                                       |                                                                               |
| Drawing<br>number                                                                                                                                                                                                              | S12/4DS/L12 Rev.                                                              |
| Sampson Associates<br>Architects & Quantity Surveyors<br>63 Islington Park Street<br>London N1 1QB<br>Tel: 020 7354 3515 Fax: 020 7359 9966<br>E-mail: mail@sampson-associates.co.uk<br>Web Site: www.sampson-associates.co.uk |                                                                               |