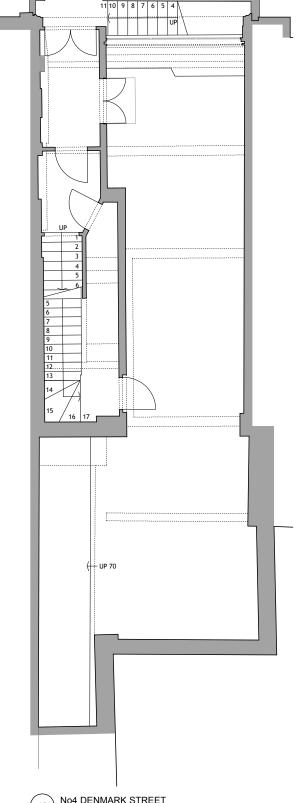

No4 DENMARK STREET
BASEMENT PLANS SHOWING EXTENT OF STRIP OUT

GULLY

No4 DENMARK STREET
GROUND FLOOR PLANS SHOWING EXTENT OF STRIP OUT

PROPOSED STRIP OUT

| Job title     | DENMARK STREET SOUTH,<br>DENMARK STREET,<br>LONDON WC2                                |
|---------------|---------------------------------------------------------------------------------------|
| Client        |                                                                                       |
|               | CONSOLIDATED<br>DEVELOPMENTS LTD                                                      |
| Drawing title | BASEMENT & GROUND FLOOR<br>PLANS SHOWING EXTENT OF<br>STRIP OUT<br>No4 DENMARK STREET |
| Scale         | 1:100@A3 1:50@A1                                                                      |
| Date          | OCTOBER 2012                                                                          |
| Drawn by      |                                                                                       |
| Drawing       | S12/4DS/L11 Rev.                                                                      |