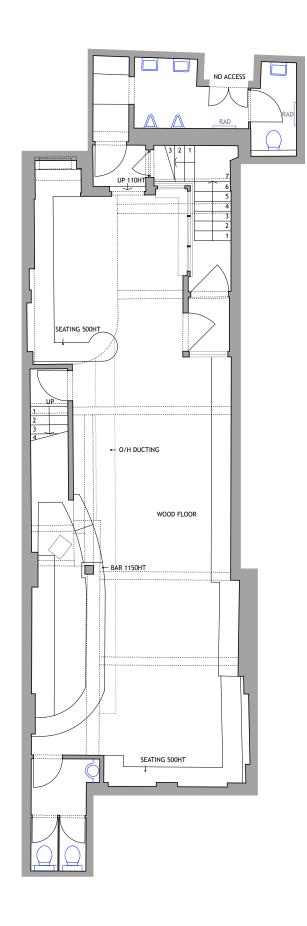

No4 DENMARK STREET
BASEMENT PLANS SHOWING EXTENT OF STRIP OUT

GULLY

No4 DENMARK STREET
GROUND FLOOR PLANS SHOWING EXTENT OF STRIP OUT

PROPOSED STRIP OUT

| Job title     | DENMARK STREET SOUTH,<br>DENMARK STREET,<br>LONDON WC2                                |
|---------------|---------------------------------------------------------------------------------------|
| Client        |                                                                                       |
|               | CONSOLIDATED<br>DEVELOPMENTS LTD                                                      |
| Drawing title | BASEMENT & GROUND FLOOR<br>PLANS SHOWING EXTENT OF<br>STRIP OUT<br>No4 DENMARK STREET |
| Scale         | 1:100@A3 1:50@A1                                                                      |
| Date          | OCTOBER 2012                                                                          |
| Drawn by      |                                                                                       |
| Drawing       | S12/4DS/L11 Rev.                                                                      |