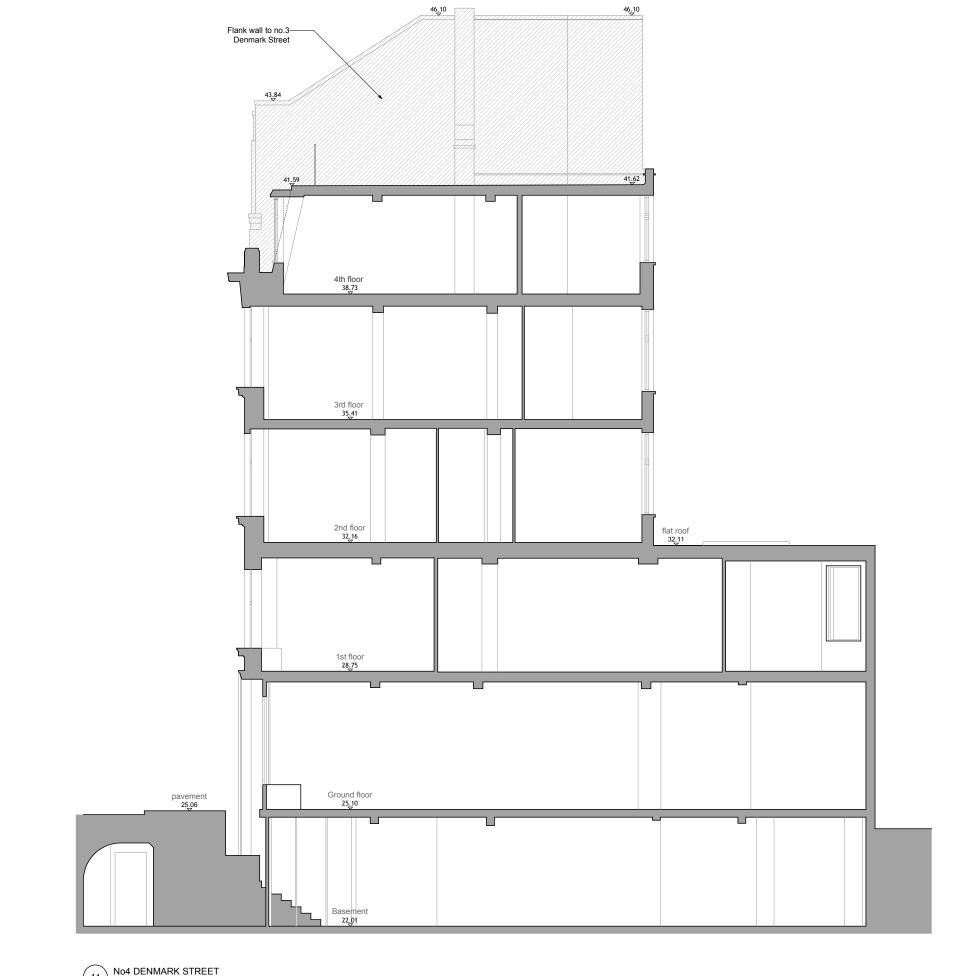

14 No4 DENMARK STREET EXISTING SECTION D-D

| Job title                                                                                                                                                                                                                      | DENMARK STREET SOUTH,<br>DENMARK STREET,<br>LONDON WC2           |      |  |
|--------------------------------------------------------------------------------------------------------------------------------------------------------------------------------------------------------------------------------|------------------------------------------------------------------|------|--|
| Client                                                                                                                                                                                                                         | CONSOLIDATED<br>DEVELOPMENTS LTD                                 |      |  |
| Drawing<br>title                                                                                                                                                                                                               | SECTION D-D SHOWING<br>EXTENT OF STRIP OUT<br>No4 DENMARK STREET |      |  |
| Scale                                                                                                                                                                                                                          | 1:100@A3 1:50@A1                                                 |      |  |
| Date                                                                                                                                                                                                                           | OCTOBER 2012                                                     |      |  |
| Drawn by                                                                                                                                                                                                                       |                                                                  |      |  |
| Drawing<br>number                                                                                                                                                                                                              | S12/4DS/L10                                                      | Rev. |  |
| Sampson Associates<br>Architects & Quantity Surveyors<br>63 Islington Park Street<br>London N1 1QB<br>Tel: 020 7354 3515 Fax: 020 7359 9966<br>E-mail: mail@sampson-associates.co.uk<br>Web Site: www.sampson-associates.co.uk |                                                                  |      |  |