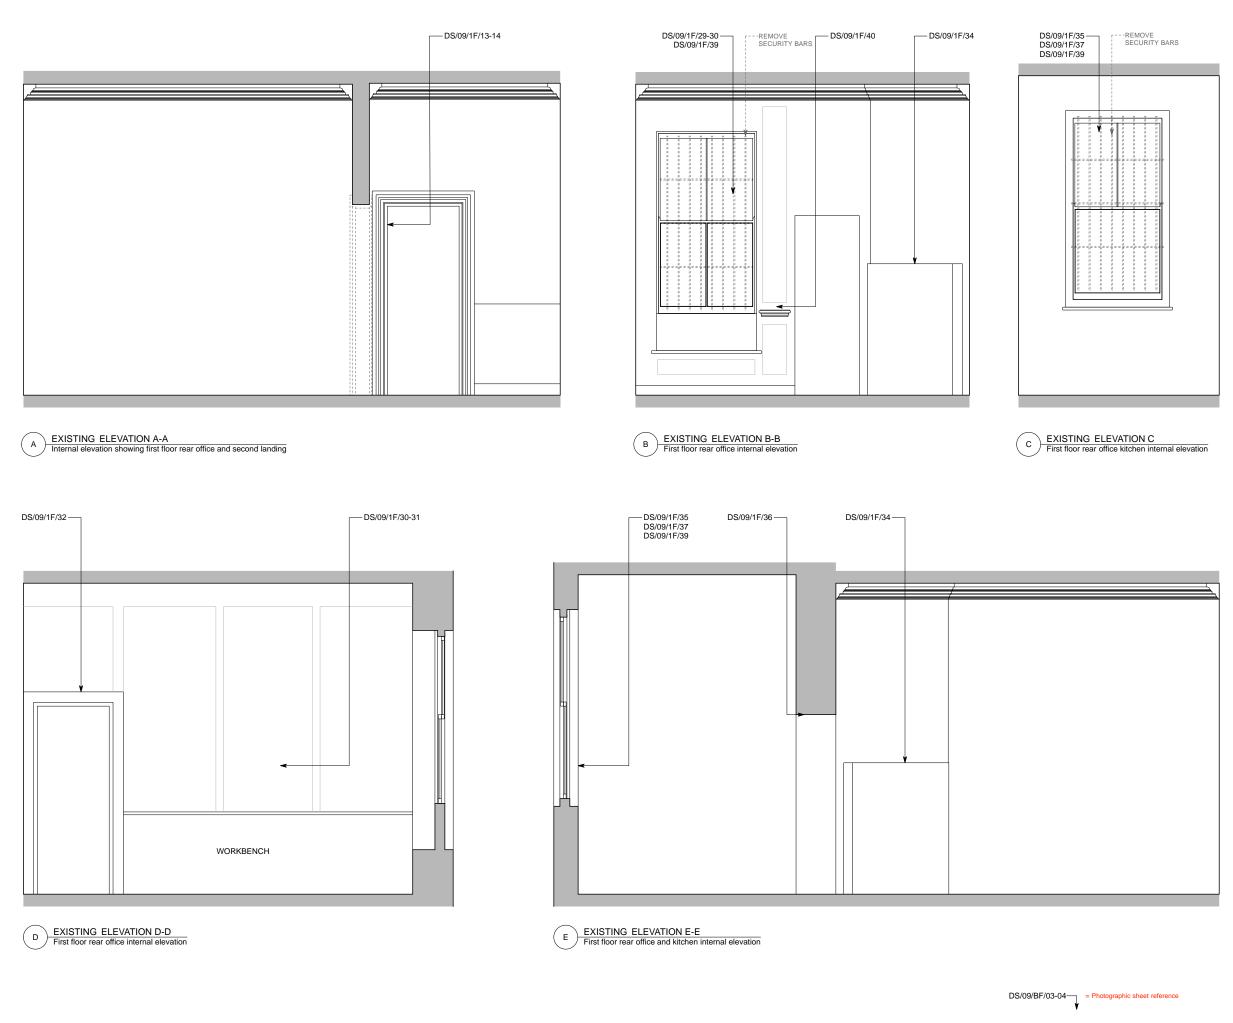

Architects & Quantity Surveyors 63 Islington Park Street London N1 1QB Tel: 020 7354 3515 Fax: 020 7359 9966

A EXISTING ELEVATION A-A Internal elevation showing ground floor restaurant and kitchen

B EXISTING ELEVATION B-B Internal elevation showing ground floor restaurant and kitchen

Architects & Quantity Surveyors 63 Islington Park Street London N1 1QB Tel: 020 7354 3515 Fax: 020 7359 9966 E-mail: mail@sampson-associates.co.uk Web Site: www.sampson-associates.co.uk

A EXISTING ELEVATION A-A Ground floor restaurant

D EXISTING ELEVATION D Ground floor corridor area

E EXISTING ELEVATION E Ground floor corridor area

F EXISTING ELEVATION F Ground floor corridor area

| Revisions                                                                                          |                                                                       |      |  |  |
|----------------------------------------------------------------------------------------------------|-----------------------------------------------------------------------|------|--|--|
| Job title                                                                                          | DENMARK STREET SOUTH,<br>DENMARK STREET,<br>LONDON WC2                |      |  |  |
| Client                                                                                             | CONSOLIDATED<br>DEVELOPMENTS LTD                                      |      |  |  |
| Drawing<br>title                                                                                   | EXISTING INTERNAL ELEVATIONS -<br>Nº.9 DENMARK STREET<br>GROUND FLOOR |      |  |  |
| Scale                                                                                              | 1:20@A1, 1:40@A3                                                      |      |  |  |
| Date                                                                                               | MARCH 2012                                                            |      |  |  |
| Drawn by                                                                                           | СРН                                                                   |      |  |  |
| Drawing<br>number                                                                                  | S10/DSD/74                                                            | Rev. |  |  |
| Sampson Associates<br>Architects & Quantity Surveyors<br>63 Islington Park Street<br>London N1 1QB |                                                                       |      |  |  |

Tel: 020 7354 3515 Fax: 020 7359 9966 E-mail: mail@sampson-associates.co.uk Web Site: www.sampson-associates.co.uk

EXISTING ELEVATION A-A Ground floor corridor ( A )

Revisions

| Job title          | DENMARK STREET SOUTH,<br>DENMARK STREET,<br>LONDON WC2                |      |  |  |
|--------------------|-----------------------------------------------------------------------|------|--|--|
| Client             | CONSOLIDATED<br>DEVELOPMENTS LTD                                      |      |  |  |
| Drawing<br>title   | EXISTING INTERNAL ELEVATIONS -<br>Nº.9 DENMARK STREET<br>GROUND FLOOR |      |  |  |
| Scale              | 1:20@A1, 1:40@A3                                                      |      |  |  |
| Date               | MARCH 2012                                                            |      |  |  |
| Drawn by           | СРН                                                                   |      |  |  |
| Drawing<br>number  | S10/DSD/75                                                            | Rev. |  |  |
| Sampson Associates |                                                                       |      |  |  |

London N1 1QB Tel: 020 7354 3515 Fax: 020 7359 9966 E-mail: mail@sampson-associates.co.uk Web Site: www.sampson-associates.co.uk

D EXISTING ELEVATION D Rear space

## Sampson Associates Architects & Quantity Surveyors 63 Islington Park Street London N1 1QB Tel: 020 7354 3515 Fax: 020 7359 9966

- DS/09/GF/32

C EXISTING ELEVATION C Rear space mezzanine

| Revisions                                                                                          |                                                                      |      |  |
|----------------------------------------------------------------------------------------------------|----------------------------------------------------------------------|------|--|
| Job title                                                                                          | DENMARK STREET SOUTH,<br>DENMARK STREET,<br>LONDON WC2               |      |  |
| Client                                                                                             | CONSOLIDATED<br>DEVELOPMENTS LTD                                     |      |  |
| Drawing<br>title                                                                                   | EXISTING INTERNAL ELEVATIONS -<br>Nº.9 DENMARK STREET<br>FIRST FLOOR |      |  |
| Scale                                                                                              | 1:20@A1, 1:40@A3                                                     |      |  |
| Date                                                                                               | MARCH 2012                                                           |      |  |
| Drawn by                                                                                           | СРН                                                                  |      |  |
| Drawing<br>number                                                                                  | S10/DSD/78                                                           | Rev. |  |
| Sampson Associates<br>Architects & Quantity Surveyors<br>63 Islington Park Street<br>London N1 1QB |                                                                      |      |  |