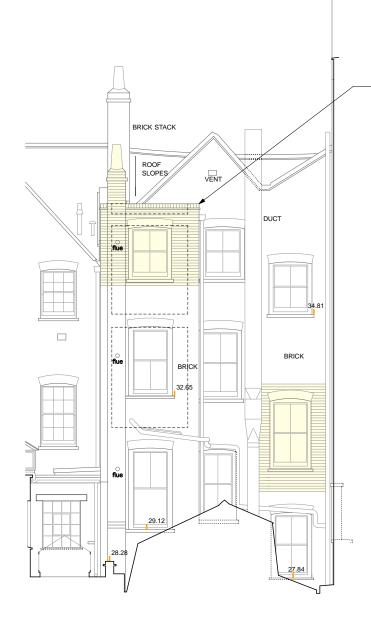

Revisions

Window casements to be replaced with new laminated glazing in six-over-six design, retain and refurbish existing sash boxes

44.03

NB: NO.9 DENMARK STREET RESTAURANT EXTENSION UNDER SEPARATE PLANNING PERMISSION REFERENCE: 2011/0610/P and 2011/0614/L DATED: 4/10/2011

 Remove second floor toilet extension

PROPOSED STRIP OUT

NOT IN DEVELOPMENT DEMISE