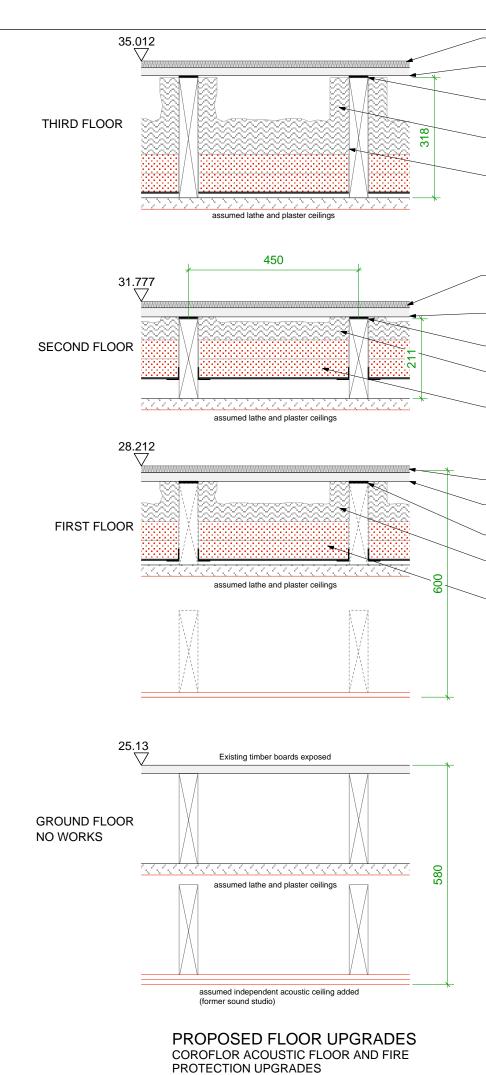

## Sampson Associates Architects & Quantity Surveyors 63 Islington Park Street London N1 1QB Tel: 020 7354 3515 Fax: 020 7359 9966

-17mm allowance for new carpet and underlay

 Existing floorboards carefully taken up and relaid after upgrade works

—5mm thick resilient strip to top of existing timber joists

-Corofil LFS acoustic quilt laid between joists and lapped up sides to ensure tight fit

-Corofil CF fire protection slabs on galvanized steel carrier brackets and support straps

 17mm allowance for new carpet and underlay

 Existing floorboards carefully taken up and relaid after upgrade works

 5mm thick resilient strip to top of existing timber joists

-Corofil LFS acoustic quilt laid between joists and lapped up sides to ensure tight fit

Existing ceiling and cornices etc left in place, any cracks to be filled and made good to maintain integrity of ceilings

17mm allowance for new carpet –and underlay

 Existing floorboards carefully taken up and relaid after upgrade works

 5mm thick resilient strip to top of existing timber joists

-Corofil LFS acoustic quilt laid between joists and lapped up sides to ensure tight fit

-Corofil CF fire protection slabs on galvanized steel carrier brackets and support straps Do not scale off dimensions All dimensions to be checked on site

### EXISTING MAKE-UPS TO BE CONFIRMED BY SITE INVESTIGATION

### Revisions Job title DENMARK STREET SOUTH, DENMARK STREET, LONDON WC2 Client CONSOLIDATED DEVELOPMENTS LTD Drawing title FLOOR BUILD UPS Nº.9 DENMARK STREET TYPICAL EXAMPLE OF EXISTING & PROPOSED Scale 1:5@A1. 1:10@A3 Date JULY 2012 Drawn by СН Drawing number S10/DSD/HE15 Sampson Associates Architects & Quantity Surveyors 63 Islington Park Street London N1 1QB Tel: 020 7354 3515 Fax: 020 7359 9966 E-mail: mail@sampson-associates.co.uk Web Site: www.sampson-associates.co.uk