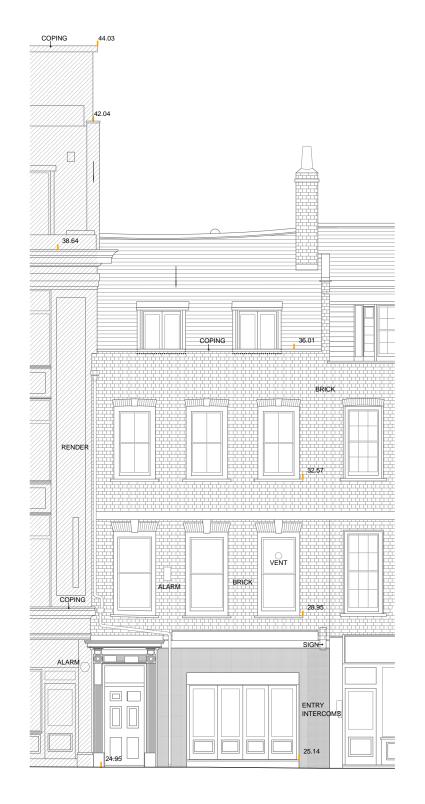

2 No9 DENMARK STREET EXISTING EXTERNAL BACK ELEVATION

1 No9 DENMARK STREET EXISTING EXTERNAL FRONT ELEVATION

44.03

| Job title                                            | DENMARK STREET SOUTH<br>DENMARK STREET,<br>LONDON WC2                                                                                                                          | ł,   |
|------------------------------------------------------|--------------------------------------------------------------------------------------------------------------------------------------------------------------------------------|------|
| Client                                               | CONSOLIDATED<br>DEVELOPMENTS LTD                                                                                                                                               |      |
| Drawing<br>title                                     | EXISTING EXTERNAL<br>ELEVATIONS<br>No9 DENMARK STREET                                                                                                                          |      |
| Scale                                                | 1:100@A3 1:50@A1                                                                                                                                                               |      |
| Date                                                 | OCTOBER 2012                                                                                                                                                                   |      |
| Drawn by                                             |                                                                                                                                                                                |      |
| Drawing<br>number                                    | S12/9DS/L03 Rev.                                                                                                                                                               |      |
| Archite<br>63 Isling<br>London<br>Tel: 02<br>E-mail: | npson Associat<br>ects & Quantity Surveyors<br>gton Park Street<br>N1 10B<br>20 7354 3515 Fax: 020 7359 9<br>mail@sampson-associates.co.uk<br>te: www.sampson-associates.co.uk | 9966 |