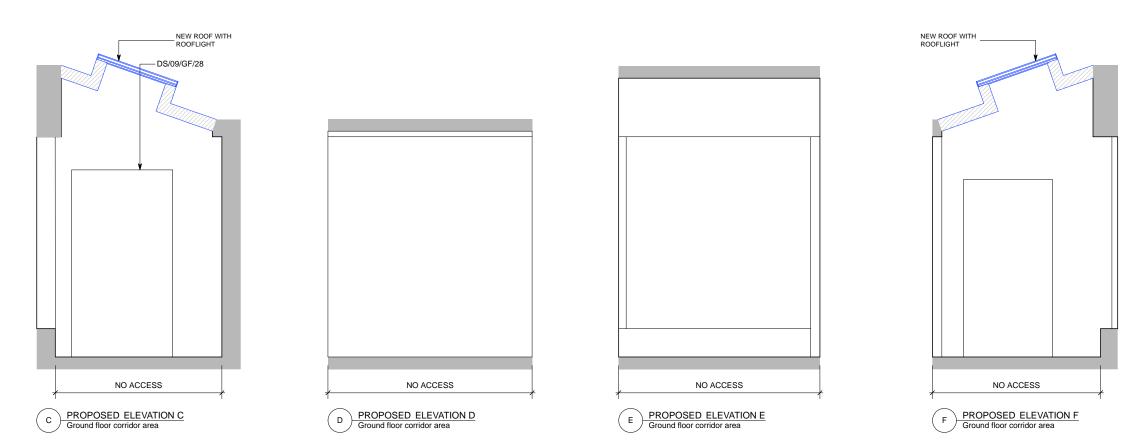

## Sampson Associates Architects & Quantity Surveyors 63 Islington Park Street London N1 1QB

Tel: 020 7354 3515 Fax: 020 7359 9966

| <br> |  |  |
|------|--|--|

D PROPOSED ELEVATION D Restaurant rear space

A PROPOSED ELEVATION A Restaurant rear space

Notes GENERAL NOTE FOR ALL DRAWINGS 1 Windows to be refurbished and fitted with new sash chords/pulleys to ensure opening operation and new draught and weather seals. 2 Interiors to be redecorated; rotten sections of box sashes and casements to be cut out and replaced. 3 Internal doors to be replaced to match existing where doors are insufficiently fire rated 4 Electrical rewiring required throughout with concealed services as far as possible. 5 Floors to be carefully taken up to allow for acoustic treatments to be installed, original floors to be reinstated 6 All window glazing to be replaced with 'Histoglass Mono' 9mm laminated glass to improve thermal and acoustic properties 7 Entrance doors to flats to be upgraded to half-hour fire doors with intumescent & smoke seals and concealed closers 8 Escape doors to bedrooms to be upgraded to half-hour fire doors and fitted with intumescent & smoke seals and inside thumbturns to locks

## Architects & Quantity Surveyors 63 Islington Park Street London N1 1QB

Tel: 020 7354 3515 Fax: 020 7359 9966

C PROPOSED ELEVATION C Rear space mezzanine

Notes GENERAL NOTE FOR ALL DRAWINGS 1 Windows to be refurbished and fitted with new sash chords/pulleys to ensure opening operation and new draught and weather seals. 2 Interiors to be redecorated; rotten sections of box sashes and casements to be cut out and replaced. 3 Internal doors to be replaced to match existing where doors are insufficiently fire rated 4 Electrical rewiring required throughout with concealed services as far as possible. 5 Floors to be carefully taken up to allow for acoustic treatments to be installed, original floors to be reinstated 6 All window glazing to be replaced with 'Histoglass Mono' 9mm laminated glass to improve thermal and acoustic properties 7 Entrance doors to flats to be upgraded to half-hour fire doors with intumescent & smoke seals and concealed closers 8 Escape doors to bedrooms to be upgraded to half-hour fire doors and fitted with intumescent & smoke seals and inside thumbtums to locks