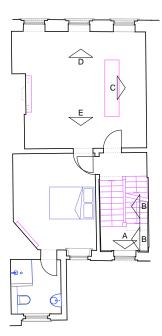

## Sampson Associates Architects & Quantity Surveyors 63 Islington Park Street London N1 1QB

Tel: 020 7354 3515 Fax: 020 7359 9966

| <br> |  |  |
|------|--|--|

D PROPOSED ELEVATION D Restaurant rear space

A PROPOSED ELEVATION A Restaurant rear space

Notes GENERAL NOTE FOR ALL DRAWINGS 1 Windows to be refurbished and fitted with new sash chords/pulleys to ensure opening operation and new draught and weather seals. 2 Interiors to be redecorated; rotten sections of box sashes and casements to be cut out and replaced. 3 Internal doors to be replaced to match existing where doors are insufficiently fire rated 4 Electrical rewiring required throughout with concealed services as far as possible. 5 Floors to be carefully taken up to allow for acoustic treatments to be installed, original floors to be reinstated 6 All window glazing to be replaced with 'Histoglass Mono' 9mm laminated glass to improve thermal and acoustic properties 7 Entrance doors to flats to be upgraded to half-hour fire doors with intumescent & smoke seals and concealed closers 8 Escape doors to bedrooms to be upgraded to half-hour fire doors and fitted with intumescent & smoke seals and inside thumbturns to locks

## Architects & Quantity Surveyors 63 Islington Park Street London N1 1QB

Tel: 020 7354 3515 Fax: 020 7359 9966

C PROPOSED ELEVATION C Rear space mezzanine

Notes GENERAL NOTE FOR ALL DRAWINGS 1 Windows to be refurbished and fitted with new sash chords/pulleys to ensure opening operation and new draught and weather seals. 2 Interiors to be redecorated; rotten sections of box sashes and casements to be cut out and replaced. 3 Internal doors to be replaced to match existing where doors are insufficiently fire rated 4 Electrical rewiring required throughout with concealed services as far as possible. 5 Floors to be carefully taken up to allow for acoustic treatments to be installed, original floors to be reinstated 6 All window glazing to be replaced with 'Histoglass Mono' 9mm laminated glass to improve thermal and acoustic properties 7 Entrance doors to flats to be upgraded to half-hour fire doors with intumescent & smoke seals and concealed closers 8 Escape doors to bedrooms to be upgraded to half-hour fire doors and fitted with intumescent & smoke seals and inside thumbtums to locks