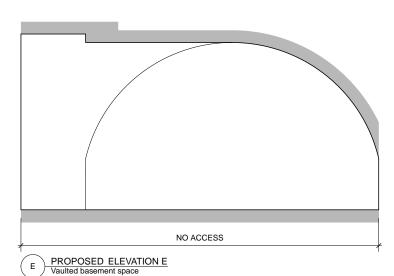

PROPOSED ELEVATION F Vaulted basement space 

DS/09/BF/03-04 = Photographic sheet reference

PROPOSED ELEVATION C Vaulted basement space ( c )

PROPOSED ELEVATION D ( d ) Vaulted basement space

PROPOSED ELEVATION E Vaulted basement space ( e )