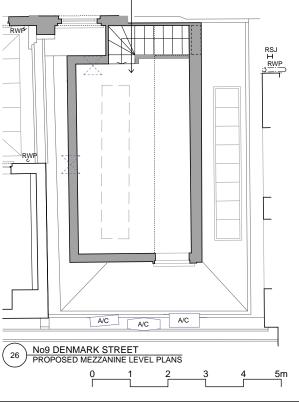

## Architects & Quantity Surveyors 63 Islington Park Street London N1 1QB

Tel: 020 7354 3515 Fax: 020 7359 9966

C PROPOSED ELEVATION C Rear space mezzanine

Notes GENERAL NOTE FOR ALL DRAWINGS 1 Windows to be refurbished and fitted with new sash chords/pulleys to ensure opening operation and new draught and weather seals. 2 Interiors to be redecorated; rotten sections of box sashes and casements to be cut out and replaced. 3 Internal doors to be replaced to match existing where doors are insufficiently fire rated 4 Electrical rewiring required throughout with concealed services as far as possible. 5 Floors to be carefully taken up to allow for acoustic treatments to be installed, original floors to be reinstated 6 All window glazing to be replaced with 'Histoglass Mono' 9mm laminated glass to improve thermal and acoustic properties 7 Entrance doors to flats to be upgraded to half-hour fire doors with intumescent & smoke seals and concealed closers 8 Escape doors to bedrooms to be upgraded to half-hour fire doors and fitted with intumescent & smoke seals and inside thumbtums to locks