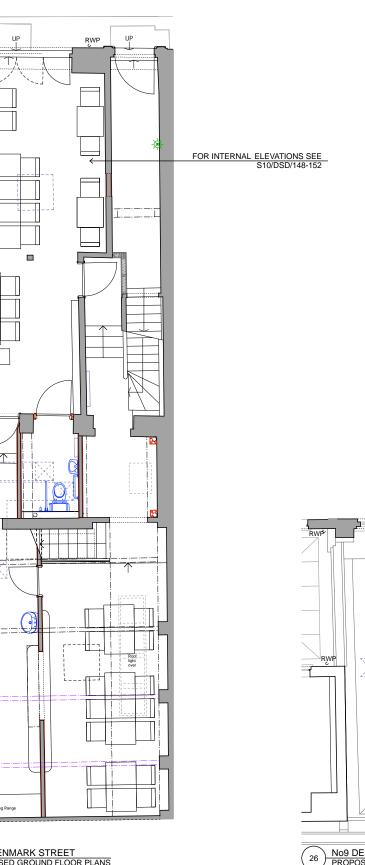

### CONSOLIDATED DEVELOPMENTS LTD Drawing title PROPOSED INTERNAL ELEVATIONS -Nº.9 DENMARK STREET GROUND FLOOR Scale 1:20@A1, 1:40@A3 Date MARCH 2012 Drawn by CPH Drawing number S10/DSD/148

DENMARK STREET SOUTH, DENMARK STREET, LONDON WC2

Job title

Client

EXISTING CRITALL WINDOW REMOVED & BLOCKED UP

All agreed refurbishments under planning applications ref: 2011/0610/P 2011/0614/L

KEY PLAN

Notes GENERAL NOTE FOR ALL DRAWINGS 1 Windows to be refurbished and fitted with new sash chords/pulleys to ensure opening operation and new draught and weather seals. 2 Interiors to be redecorated; rotten sections of box sashes and casements to be cut out and replaced. 3 Internal doors to be replaced to match existing where doors are insufficiently fire rated 4 Electrical rewring required throughout with concealed services as far as possible. 5 Floors to be carefully taken up to allow for acoustic treatments to be installed, original floors to be reinstated 6 All window glazing to be replaced with 'Histoglass

reinstated 6 All window glazing to be replaced with 'Histoglass Mono' 9mm laminated glass to improve thermal and acoustic properties 7 Entrance doors to flats to be upgraded to half-hour fire doors with intumescent & smoke seals and concealed closers 8 Escape doors to bedrooms to be upgraded to half-hour fire doors and fitted with intumescent & smoke seals and inside thumbturns to locks