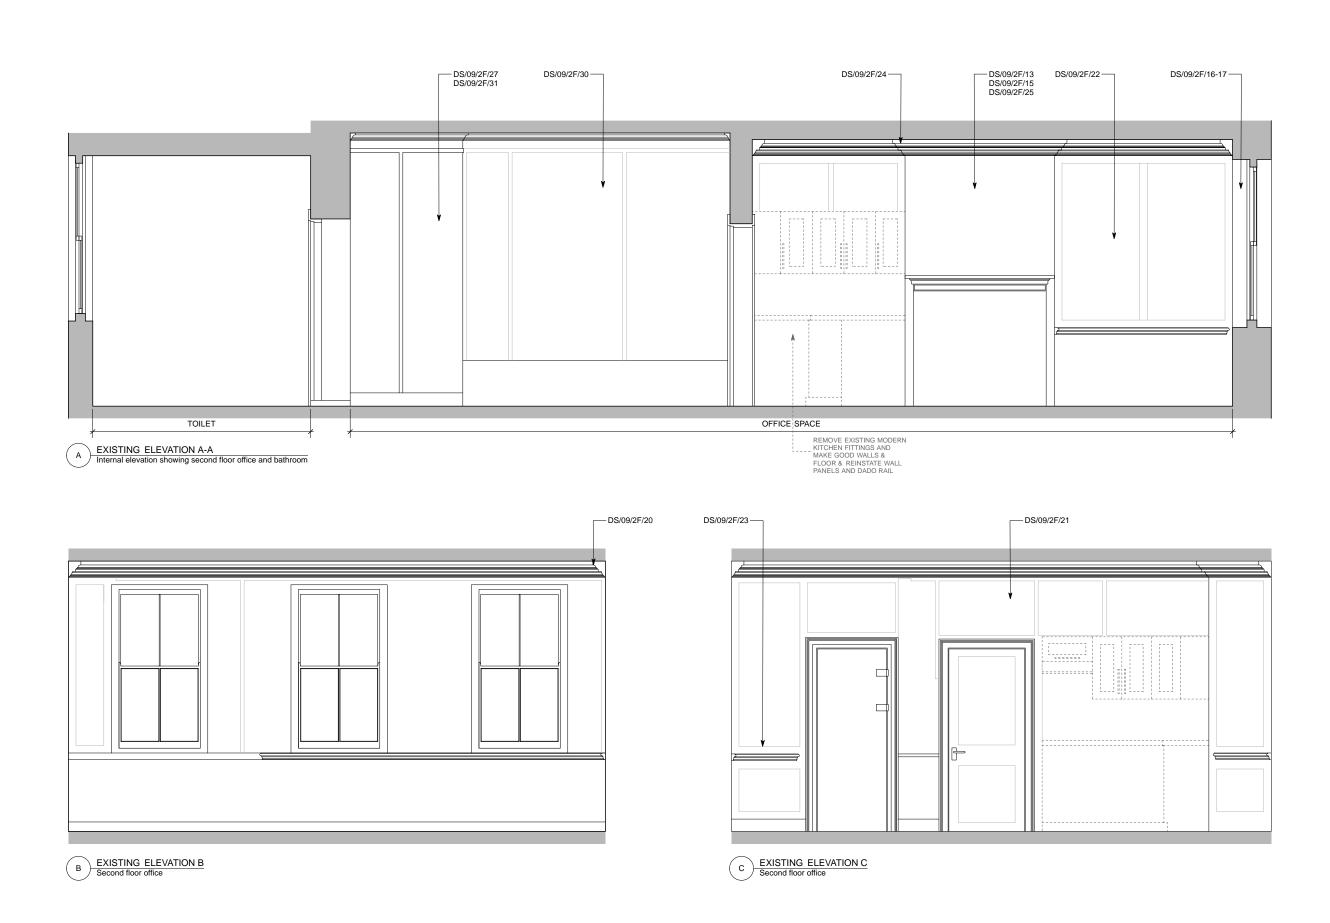

### Notes

----- EXISTING TO BE REMOVED

KEY PLAN

| Revisions |
|-----------|

| 11011010110                                           |                                                                         |      |  |  |
|-------------------------------------------------------|-------------------------------------------------------------------------|------|--|--|
| Job title                                             | DENMARK STREET SOUTH,<br>DENMARK STREET,<br>LONDON WC2                  |      |  |  |
| Client                                                | CONSOLIDATED<br>DEVELOPMENTS LTD                                        |      |  |  |
| Drawing<br>title                                      | EXISTING INTERNAL ELEVATIONS -<br>Nº.9 DENMARK STREET<br>BASEMENT FLOOR |      |  |  |
| Scale                                                 | 1:20@A1, 1:40@A3                                                        |      |  |  |
| Date                                                  | MARCH 2012                                                              |      |  |  |
| Drawn by                                              | СРН                                                                     |      |  |  |
| Drawing<br>number                                     | S10/DSD/69                                                              | Rev. |  |  |
| Sampson Associates<br>Architects & Quantity Surveyors |                                                                         |      |  |  |

Architects & Quantity Surveyors 63 Islington Park Street London N1 1QB Tel: 020 7354 3515 Fax: 020 7359 9966

EXISTING ELEVATION A-A Internal elevation showing basement area A

Do not scale off dimensions All dimensions to be checked on site

Architects & Quantity Surveyors 63 Islington Park Street London N1 1QB Tel: 020 7354 3515 Fax: 020 7359 9966

A EXISTING ELEVATION A-A Internal elevation showing ground floor restaurant and kitchen

B EXISTING ELEVATION B-B Internal elevation showing ground floor restaurant and kitchen

| Job title          | DENMARK STREET SOUTH,<br>DENMARK STREET,<br>LONDON WC2                |      |  |  |
|--------------------|-----------------------------------------------------------------------|------|--|--|
| Client             | CONSOLIDATED<br>DEVELOPMENTS LTD                                      |      |  |  |
| Drawing<br>title   | EXISTING INTERNAL ELEVATIONS -<br>Nº.9 DENMARK STREET<br>GROUND FLOOR |      |  |  |
| Scale              | 1:20@A1, 1:40@A3                                                      |      |  |  |
| Date               | MARCH 2012                                                            |      |  |  |
| Drawn by           | СРН                                                                   |      |  |  |
| Drawing<br>number  | S10/DSD/73                                                            | Rev. |  |  |
| Sampson Associates |                                                                       |      |  |  |

Architects & Quantity Surveyors 63 Islington Park Street London N1 1QB Tel: 020 7354 3515 Fax: 020 7359 9966 E-mail: mail@sampson-associates.co.uk Web Site: www.sampson-associates.co.uk

A EXISTING ELEVATION A-A Ground floor restaurant