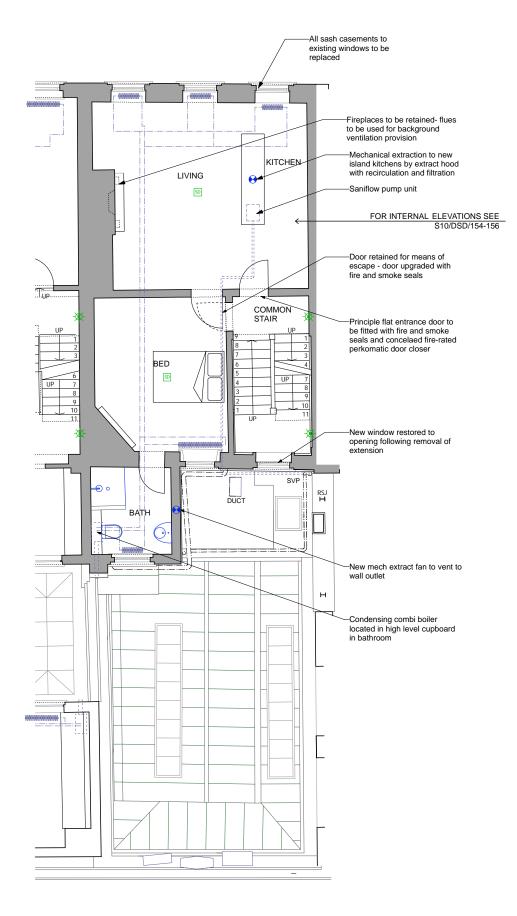

# Notes GENERAL NOTE FOR ALL DRAWINGS 1 Windows to be refurbished and fitted with new sash chords/pulleys to ensure opening operation and new draught and weather seals. 2 Interiors to be redecorated; rotten sections of box sashes and casements to be cut out and replaced. 3 Internal doors to be replaced to match existing where doors are insufficiently fire rated 4 Electrical rewiring required throughout with concealed services as far as possible. 5 Floors to be carefully taken up to allow for acoustic treatments to be installed, original floors to be reinstated 6 All window glazing to be replaced with 'Histoglass Mono' 9mm laminated glass to improve thermal and acoustic properties 7 Entrance doors to flats to be upgraded to half-hour fire doors with intumescent & smoke seals and concealed closers 8 Escape doors to bedrooms to be upgraded to half-hour fire doors and fitted with intumescent & smoke seals and inside thumbfurms to locks All agreed refurbishments under planning applications ref:

## Notes GENERAL NOTE FOR ALL DRAWINGS 1 Windows to be refurbished and fitted with new sash chords/pulleys to ensure opening operation and new draught and weather seals. 2 Interiors to be redecorated; rotten sections of box sashes and casements to be cut out and replaced. 3 Internal doors to be replaced to match existing where doors are insufficiently fire rated 4 Electrical rewiring required throughout with concealed services as far as possible. 5 Floors to be carefully taken up to allow for acoustic treatments to be installed, original floors to be reinstated 6 All window glazing to be replaced with 'Histoglass

reinstated 6 All window glazing to be replaced with 'Histoglass Mono' 9mm laminated glass to improve thermal and acoustic properties 7 Entrance doors to flats to be upgraded to half-hour fire doors with intumescent & smoke seals and concealed closers 8 Escape doors to bedrooms to be upgraded to half-hour fire doors and fitted with intumescent & smoke seals and inside thumbturns to locks