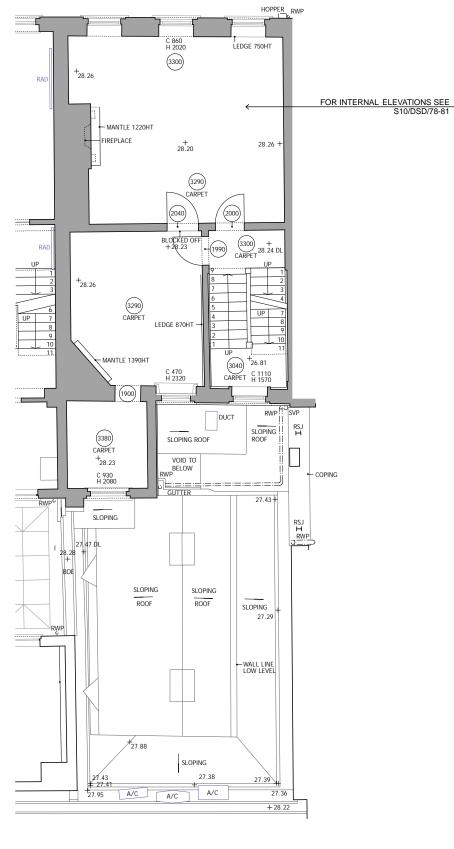

Tel: 020 7354 3515 Fax: 020 7359 9966 E-mail: mail@sampson-associates.co.uk Web Site: www.sampson-associates.co.uk

DS/09/3F/01 -DS/09/3F/03-05

EXISTING ELEVATION A-A Internal elevation showing basement corridor and vaulted space

Architects & Quantity Surveyors 63 Islington Park Street London N1 1QB Tel: 020 7354 3515 Fax: 020 7359 9966

EXISTING ELEVATION A-A Internal elevation showing basement area A

Do not scale off dimensions All dimensions to be checked on site