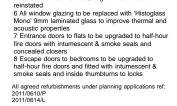

# Notes GENERAL NOTE FOR ALL DRAWINGS 1 Windows to be refurbished and fitted with new sash chords/pulleys to ensure opening operation and new draught and weather seals. 2 Interiors to be redecorated; rotten sections of box sashes and casements to be cut out and replaced. 3 Internal doors to be replaced to match existing where doors are insufficiently fire rated 4 Electrical rewiring required throughout with concealed services as far as possible. 5 Floors to be carefully taken up to allow for acoustic treatments to be installed, original floors to be reinstated 6 All window glazing to be replaced with 'Histoglass Mono' 9mm laminated glass to improve thermal and acoustic properties 7 Entrance doors to flats to be upgraded to half-hour fire doors with intumescent & smoke seals and concealed closers 8 Escape doors to bedrooms to be upgraded to half-hour fire doors and fitted with intumescent & smoke seals and inside thumbfurms to locks All agreed refurbishments under planning applications ref:

reinstated 6 All window glazing to be replaced with 'Histoglass Mono' 9mm laminated glass to improve thermal and acoustic properties 7 Entrance doors to flats to be upgraded to half-hour fire doors with intumescent & smoke seals and concealed closers 8 Escape doors to bedrooms to be upgraded to half-hour fire doors and fitted with intumescent & smoke seals and inside thumbturns to locks