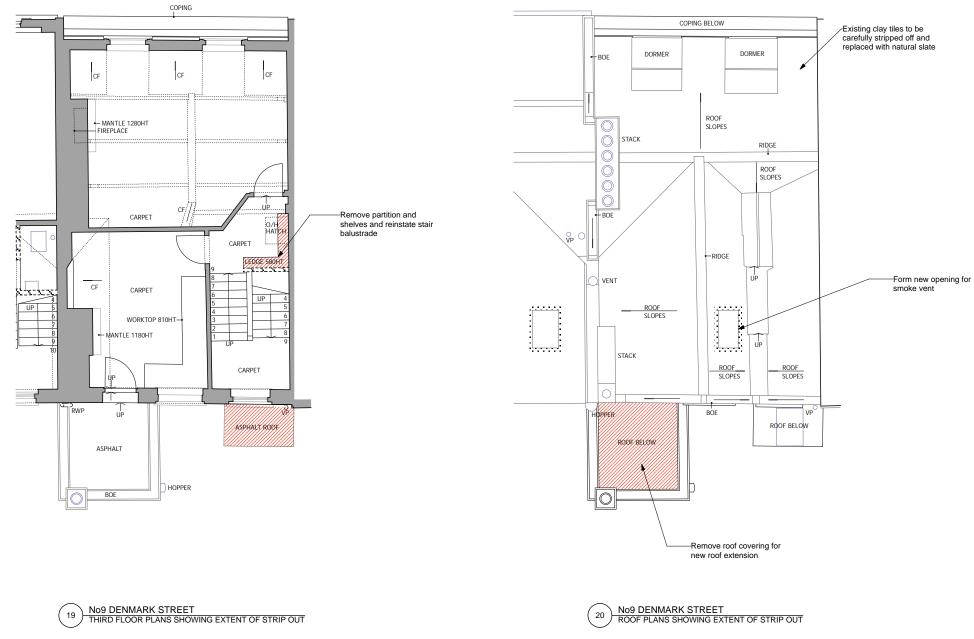

Revisions

Window casements to be replaced with new laminated glazing in six-over-six design, retain and refurbish existing sash boxes

44.03

NB: NO.9 DENMARK STREET RESTAURANT EXTENSION UNDER SEPARATE PLANNING PERMISSION REFERENCE: 2011/0610/P and 2011/0614/L DATED: 4/10/2011