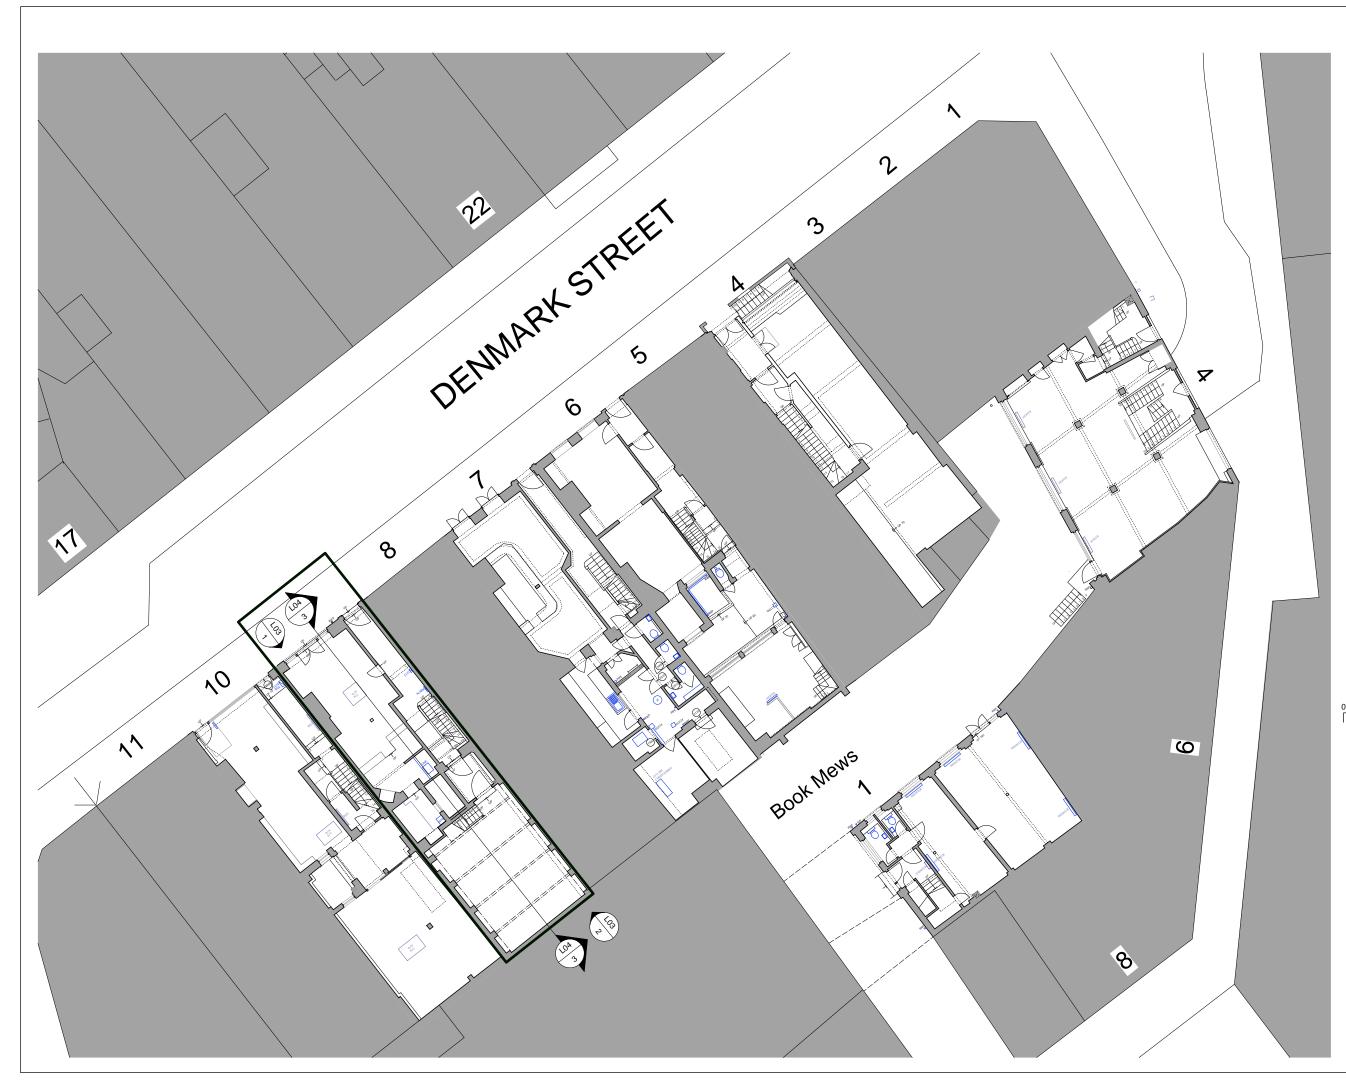

1 2 3 4 5m

7 No9 DENMARK STREET EXISTING FIRST FLOOR PLANS

0

5m

FOR INTERNAL ELEVATIONS SEE S10/DSD/82-84

> NB: NO.9 DENMARK STREET RESTAURANT EXTENSION UNDER SEPARATE PLANNING PERMISSION REFERENCE: 2011/0610/P and 2011/0614/L DATED: 4/10/2011

| Revisions                                                                                                                                   |                                                         |
|---------------------------------------------------------------------------------------------------------------------------------------------|---------------------------------------------------------|
| Job title                                                                                                                                   | DENMARK STREET SOUTH,<br>DENMARK STREET,<br>LONDON WC2  |
| Client                                                                                                                                      | CONSOLIDATED<br>DEVELOPMENTS LTD                        |
| Drawing<br>title                                                                                                                            | EXISTING 1ST & 2ND FLOOR<br>PLANS<br>No9 DENMARK STREET |
| Scale                                                                                                                                       | 1:100@A3 1:50@A1                                        |
| Date                                                                                                                                        | OCTOBER 2012                                            |
| Drawn by                                                                                                                                    |                                                         |
| Drawing<br>number                                                                                                                           | S12/9DS/L06 Rev.                                        |
| Sampson Associates<br>Architects & Quantity Surveyors<br>63 Islington Park Street<br>London N1 1QB<br>Tel: 020 7354 3515 Fax: 020 7359 9966 |                                                         |