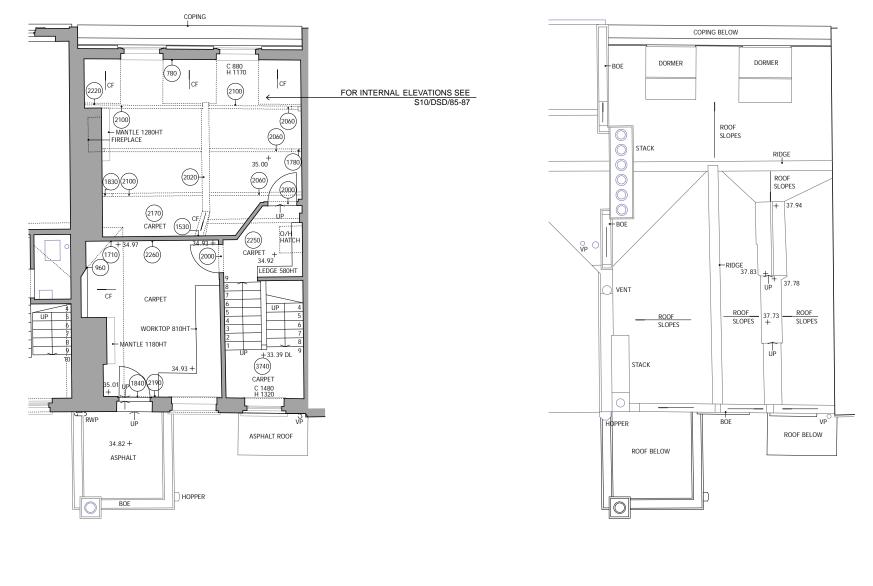

| Rev | isio |
|-----|------|

| Job title                                             | DENMARK STREET SOUTH,<br>DENMARK STREET,<br>LONDON WC2             |      |  |
|-------------------------------------------------------|--------------------------------------------------------------------|------|--|
| Client                                                | CONSOLIDATED<br>DEVELOPMENTS LTD                                   |      |  |
| Drawing<br>title                                      | EXISTING INTERNAL ELEVATIONS -<br>№9 DENMARK STREET<br>THIRD FLOOR |      |  |
| Scale                                                 | 1:20@A1, 1:40@A3                                                   |      |  |
| Date                                                  | MARCH 2012                                                         |      |  |
| Drawn by                                              | СРН                                                                |      |  |
| Drawing<br>number                                     | S10/DSD/85                                                         | Rev. |  |
| Sampson Associates<br>Architects & Quantity Surveyors |                                                                    |      |  |

63 Islington Park Street London N1 1QB Tel: 020 7354 3515 Fax: 020 7359 9966 E-mail: mail@sampson-associates.co.uk Web Site: www.sampson-associates.co.uk