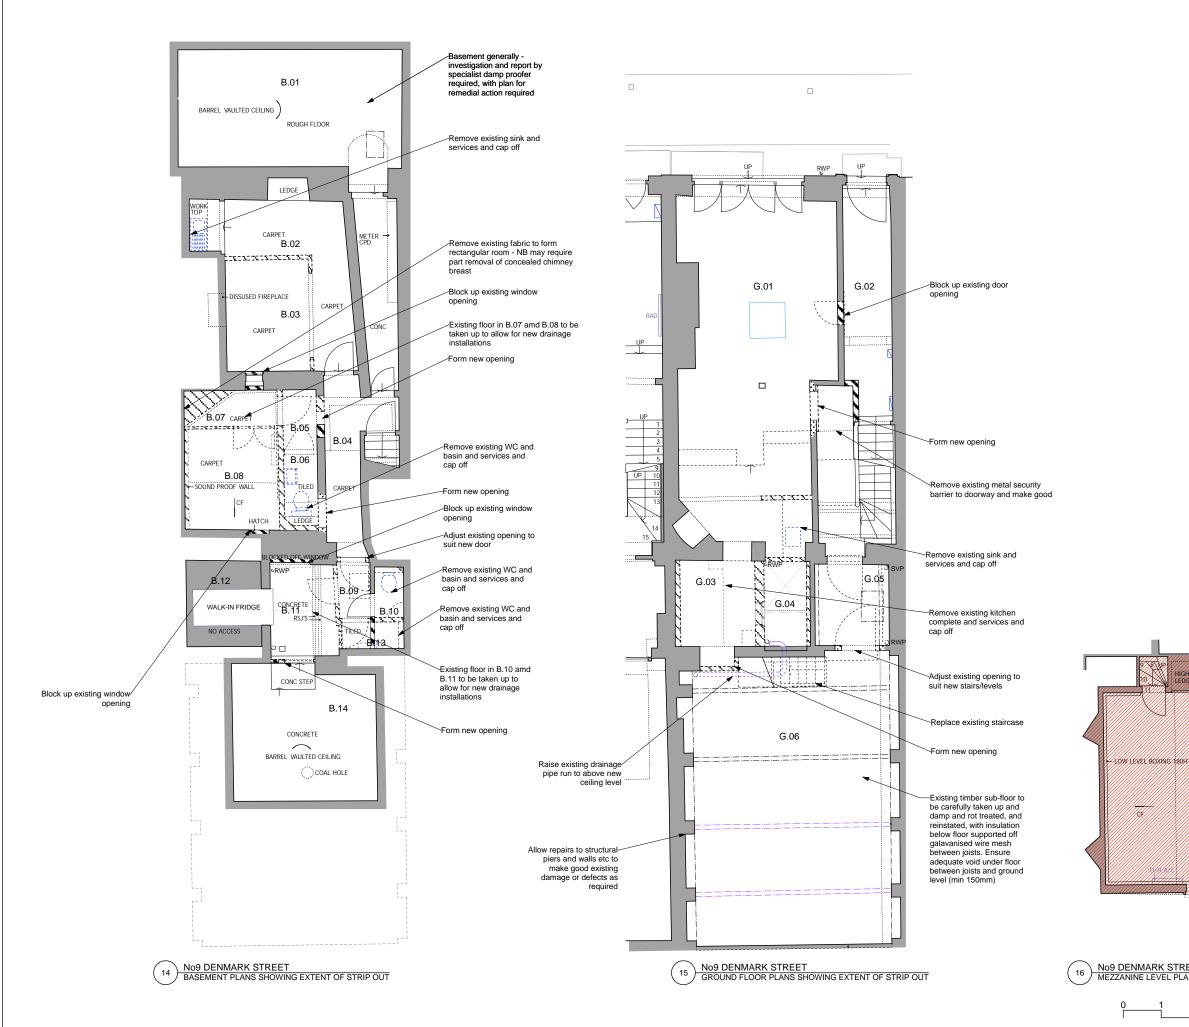

 Remove second floor toilet extension

PROPOSED STRIP OUT

NOT IN DEVELOPMENT DEMISE

### Revisions

| Job title                                                                                          | DENMARK STREET<br>DENMARK STREET<br>LONDON WC2       | /        |
|----------------------------------------------------------------------------------------------------|------------------------------------------------------|----------|
| Client                                                                                             |                                                      |          |
|                                                                                                    | CONSOLIDATED<br>DEVELOPMENTS L                       | TD       |
| Drawing<br>title                                                                                   | EXTERNAL ELEVAT<br>SHOWING EXTENT<br>OUT No9 DENMARI | OF STRIP |
| Scale                                                                                              | 1:100@A3 1:50@A <sup>4</sup>                         | I        |
| Date                                                                                               | OCTOBER 2012                                         |          |
| Drawn by                                                                                           |                                                      |          |
| Drawing<br>number                                                                                  | S12/9DS/L08                                          | Rev.     |
| Sampson Associates<br>Architects & Quantity Surveyors<br>63 Islington Park Street<br>London N1 1QB |                                                      |          |
| Tel: 020 7354 3515 Fax: 020 7359 9966                                                              |                                                      |          |