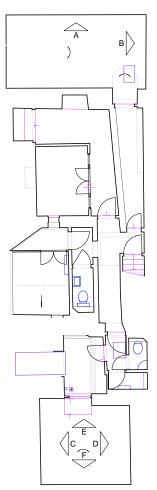

Do not scale off dimensions All dimensions to be checked on site

D Vaulted basement space

0 0 0 0 NO ACCESS

(в`

PROPOSED ELEVATION B-B

Internal elevation showing basement area

PROPOSED ELEVATION A-A A Internal elevation showing basement area

PROPOSED ELEVATION C-C

Internal elevation showing basement area

C )

) 

A

E

A

Do not scale off dimensions All dimensions to be checked on site

PROPOSED ELEVATION F Vaulted basement space 

DS/09/BF/03-04 = Photographic sheet reference

PROPOSED ELEVATION C Vaulted basement space ( c )

PROPOSED ELEVATION D ( d ) Vaulted basement space

PROPOSED ELEVATION E Vaulted basement space ( e )

A PROPOSED ELEVATION A Vaulted basement space

NO ACCESS

(в)

PROPOSED ELEVATION B

Vaulted basement space

| Revisions                                                                                                                                                                                                                                     |                                                            |      |         |  |  |
|-----------------------------------------------------------------------------------------------------------------------------------------------------------------------------------------------------------------------------------------------|------------------------------------------------------------|------|---------|--|--|
| Job title                                                                                                                                                                                                                                     | DENMARK STREET SOU<br>DENMARK STREET,<br>LONDON WC2        | JTH, |         |  |  |
| Client                                                                                                                                                                                                                                        | CONSOLIDATED<br>DEVELOPMENTS LTD                           |      |         |  |  |
| Drawing<br>title                                                                                                                                                                                                                              | PROPOSED INTERNAL<br>Nº.9 DENMARK STREET<br>BASEMENT FLOOR |      | TIONS - |  |  |
| Scale                                                                                                                                                                                                                                         | 1:20@A1, 1:40@A3                                           |      |         |  |  |
| Date                                                                                                                                                                                                                                          | MARCH 2012                                                 |      |         |  |  |
| Drawn by                                                                                                                                                                                                                                      | СРН                                                        |      |         |  |  |
| Drawing<br>number                                                                                                                                                                                                                             | S10/DSD/147                                                | Rev. |         |  |  |
| S10/DSD/147<br>Sampson Associates<br>Architects & Quantity Surveyors<br>63 Islington Park Street<br>London N1 1QB<br>Tel: 020 7354 3515 Fax: 020 7359 9966<br>E-mail: mail@sampson-associates.co.uk<br>Web Site: www.sampson-associates.co.uk |                                                            |      |         |  |  |