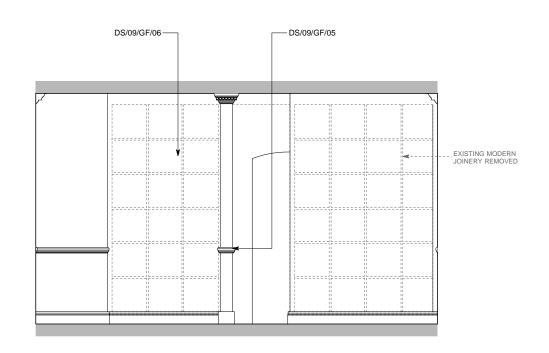

Job title

Client

EXISTING CRITALL WINDOW REMOVED & BLOCKED UP

All agreed refurbishments under planning applications ref: 2011/0610/P 2011/0614/L

KEY PLAN

Notes GENERAL NOTE FOR ALL DRAWINGS 1 Windows to be refurbished and fitted with new sash chords/pulleys to ensure opening operation and new draught and weather seals. 2 Interiors to be redecorated; rotten sections of box sashes and casements to be cut out and replaced. 3 Internal doors to be replaced to match existing where doors are insufficiently fire rated 4 Electrical rewring required throughout with concealed services as far as possible. 5 Floors to be carefully taken up to allow for acoustic treatments to be installed, original floors to be reinstated 6 All window glazing to be replaced with 'Histoglass