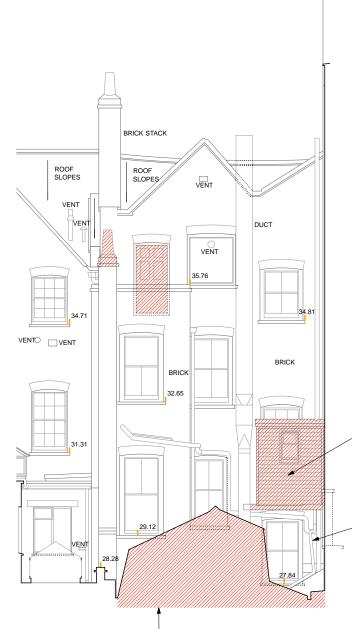

2 No9 DENMARK STREET EXISTING EXTERNAL BACK ELEVATION

1 No9 DENMARK STREET EXISTING EXTERNAL FRONT ELEVATION

44.03

| Job title                                            | DENMARK STREET SOUTH<br>DENMARK STREET,<br>LONDON WC2                                                                                                                          | ł,   |
|------------------------------------------------------|--------------------------------------------------------------------------------------------------------------------------------------------------------------------------------|------|
| Client                                               | CONSOLIDATED<br>DEVELOPMENTS LTD                                                                                                                                               |      |
| Drawing<br>title                                     | EXISTING EXTERNAL<br>ELEVATIONS<br>No9 DENMARK STREET                                                                                                                          |      |
| Scale                                                | 1:100@A3 1:50@A1                                                                                                                                                               |      |
| Date                                                 | OCTOBER 2012                                                                                                                                                                   |      |
| Drawn by                                             |                                                                                                                                                                                |      |
| Drawing<br>number                                    | S12/9DS/L03 Rev.                                                                                                                                                               |      |
| Archite<br>63 Isling<br>London<br>Tel: 02<br>E-mail: | npson Associat<br>ects & Quantity Surveyors<br>gton Park Street<br>N1 10B<br>20 7354 3515 Fax: 020 7359 9<br>mail@sampson-associates.co.uk<br>te: www.sampson-associates.co.uk | 9966 |