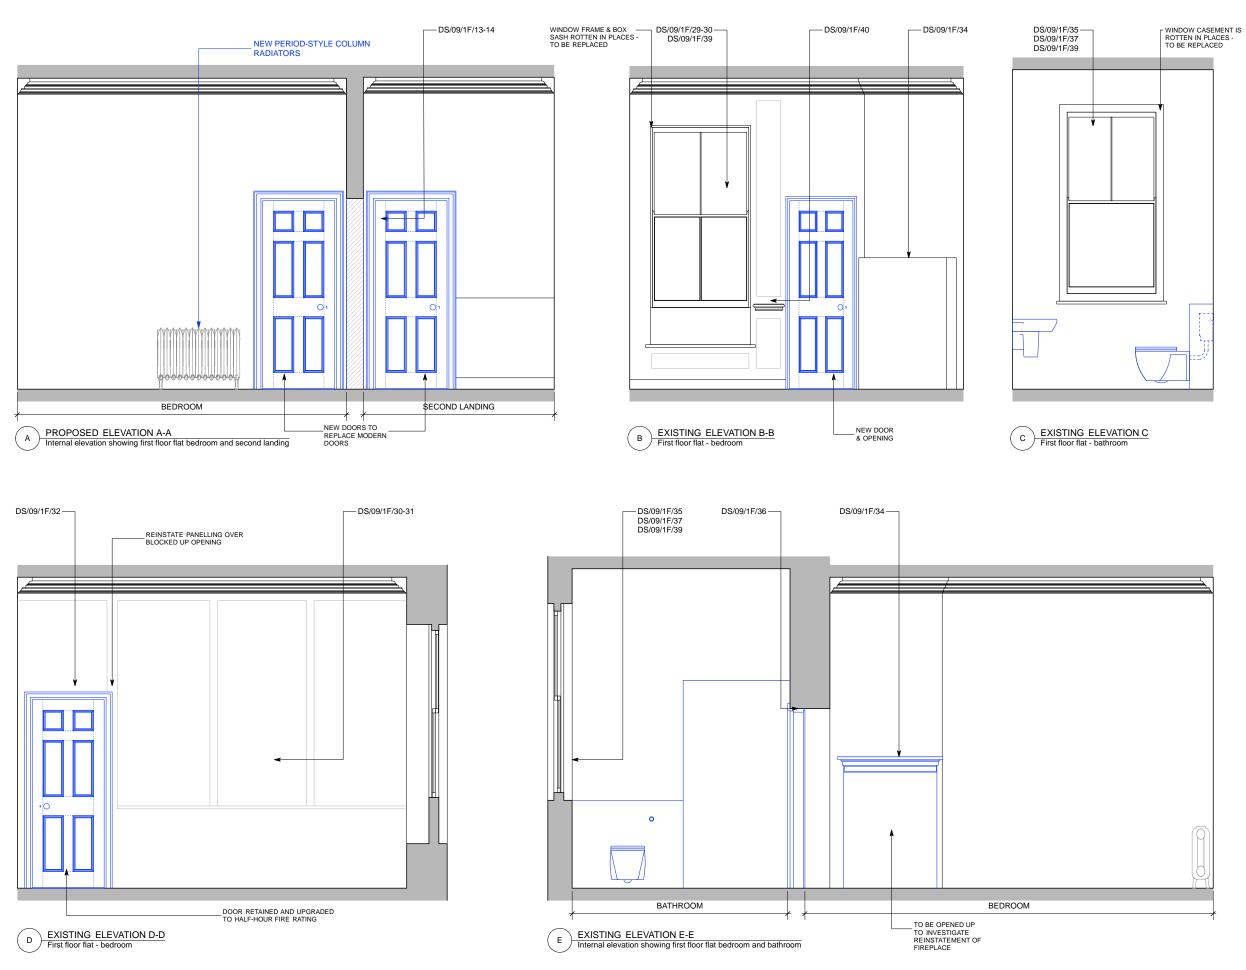

# Notes GENERAL NOTE FOR ALL DRAWINGS 1 Windows to be refurbished and fitted with new sash chords/pulleys to ensure opening operation and new draught and weather seals. 2 Interiors to be redecorated; rotten sections of box sashes and casements to be cut out and replaced. 3 Internal doors to be replaced to match existing where doors are insufficiently fire rated 4 Electrical rewiring required throughout with concealed services as far as possible. 5 Floors to be carefully taken up to allow for acoustic treatments to be installed, original floors to be reinstated 6 All window glazing to be replaced with 'Histoglass Mono' 9mm laminated glass to improve thermal and acoustic properties 7 Entrance doors to flats to be upgraded to half-hour fire doors with intumescent & smoke seals and concealed closers 8 Escape doors to bedrooms to be upgraded to half-hour fire doors and fitted with intumescent & smoke seals and inside thumbfurms to locks All agreed refurbishments under planning applications ref:

## Notes GENERAL NOTE FOR ALL DRAWINGS 1 Windows to be refurbished and fitted with new sash chords/pulleys to ensure opening operation and new draught and weather seals. 2 Interiors to be redecorated; rotten sections of box sashes and casements to be cut out and replaced. 3 Internal doors to be replaced to match existing where doors are insufficiently fire rated 4 Electrical rewiring required throughout with concealed services as far as possible. 5 Floors to be carefully taken up to allow for acoustic treatments to be installed, original floors to be reinstated 6 All window glazing to be replaced with 'Histoglass

reinstated 6 All window glazing to be replaced with 'Histoglass Mono' 9mm laminated glass to improve thermal and acoustic properties 7 Entrance doors to flats to be upgraded to half-hour fire doors with intumescent & smoke seals and concealed closers 8 Escape doors to bedrooms to be upgraded to half-hour fire doors and fitted with intumescent & smoke seals and inside thumbturns to locks

treatments to be installed, original floors to be reinstated 6 All window glazing to be replaced with 'Histoglass Mono' 9mm laminated glass to improve thermal and acoustic properties 7 Entrance doors to flats to be upgraded to half-hour fire doors with inturnescent & smoke seals and concealed closers 8 Escape doors to bedrooms to be upgraded to half-hour fire doors and fitted with inturnescent & smoke seals and inside thumbturns to locks