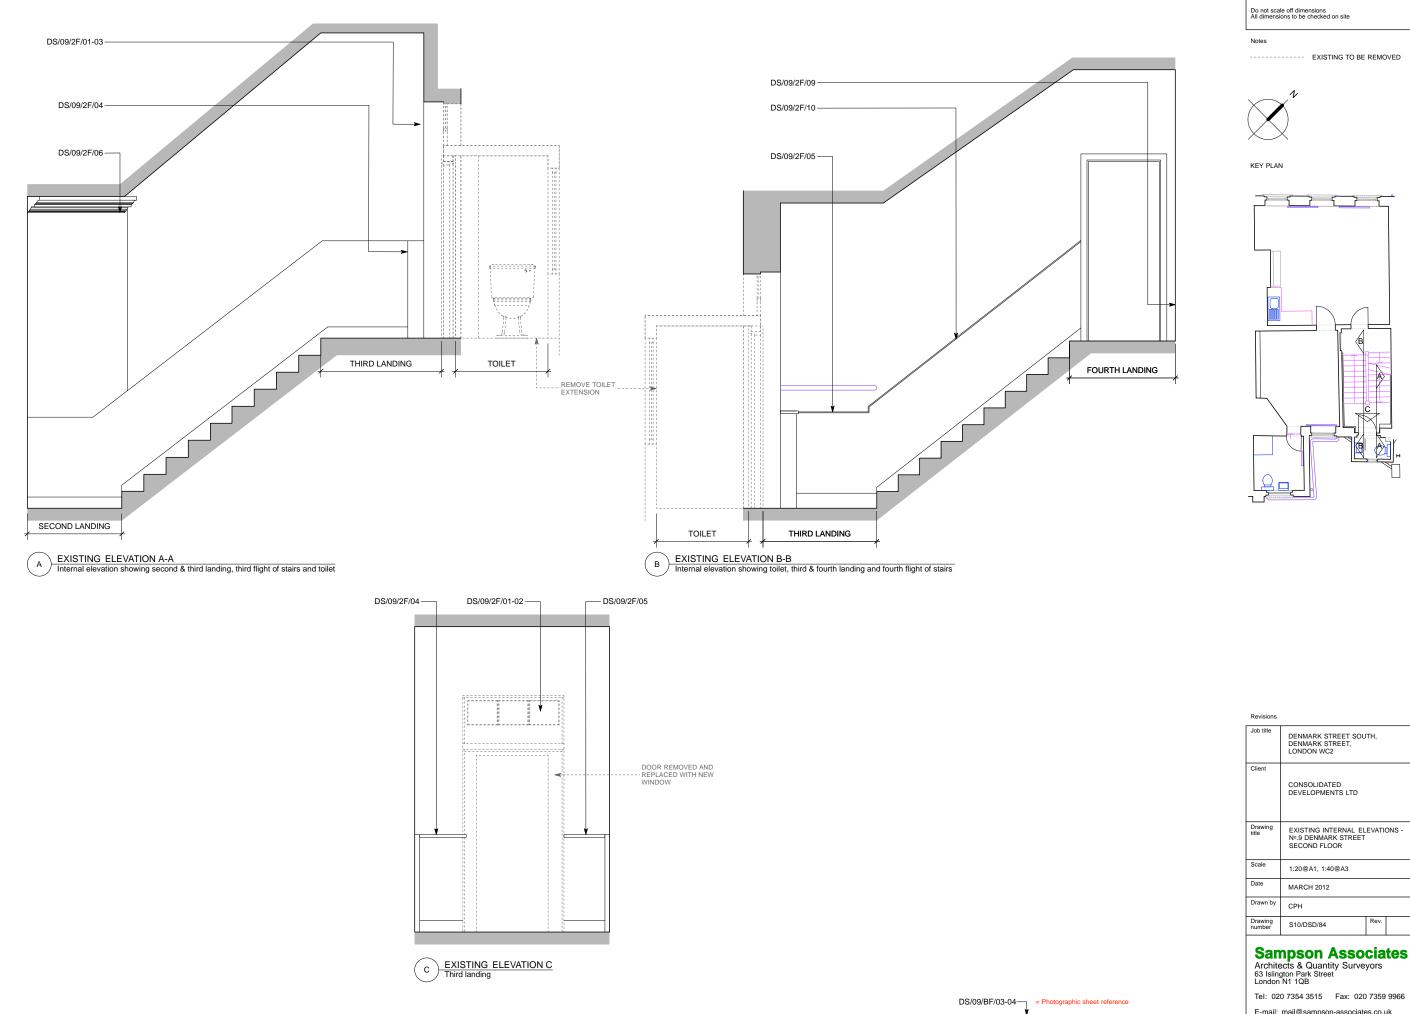

| Rev | isio |
|-----|------|

| Job title                                             | DENMARK STREET SOUTH,<br>DENMARK STREET,<br>LONDON WC2             |      |  |
|-------------------------------------------------------|--------------------------------------------------------------------|------|--|
| Client                                                | CONSOLIDATED<br>DEVELOPMENTS LTD                                   |      |  |
| Drawing<br>title                                      | EXISTING INTERNAL ELEVATIONS -<br>№9 DENMARK STREET<br>THIRD FLOOR |      |  |
| Scale                                                 | 1:20@A1, 1:40@A3                                                   |      |  |
| Date                                                  | MARCH 2012                                                         |      |  |
| Drawn by                                              | СРН                                                                |      |  |
| Drawing<br>number                                     | S10/DSD/85                                                         | Rev. |  |
| Sampson Associates<br>Architects & Quantity Surveyors |                                                                    |      |  |

### Revisions Job title DENMARK STREET SOUTH, DENMARK STREET, LONDON WC2 Client CONSOLIDATED DEVELOPMENTS LTD Drawing title EXISTING INTERNAL ELEVATIONS -Nº.9 DENMARK STREET THIRD FLOOR Scale 1:20@A1, 1:40@A3 Date MARCH 2012 Drawn by CPH Drawing number S10/DSD/86 Sampson Associates Architects & Quantity Surveyors 63 Islington Park Street London N1 1QB Tel: 020 7354 3515 Fax: 020 7359 9966

## C EXISTING ELEVATION C-C Third floor front office

### Notes

KEY PLAN

DS/09/3F/01 -DS/09/3F/03-05

### DENMARK STREET SOUTH, DENMARK STREET, LONDON WC2 Client CONSOLIDATED DEVELOPMENTS LTD Drawing title EXISTING INTERNAL ELEVATIONS -Nº.9 DENMARK STREET THIRD FLOOR Scale 1:20@A1, 1:40@A3 Date MARCH 2012 Drawn by CPH Drawing number S10/DSD/87