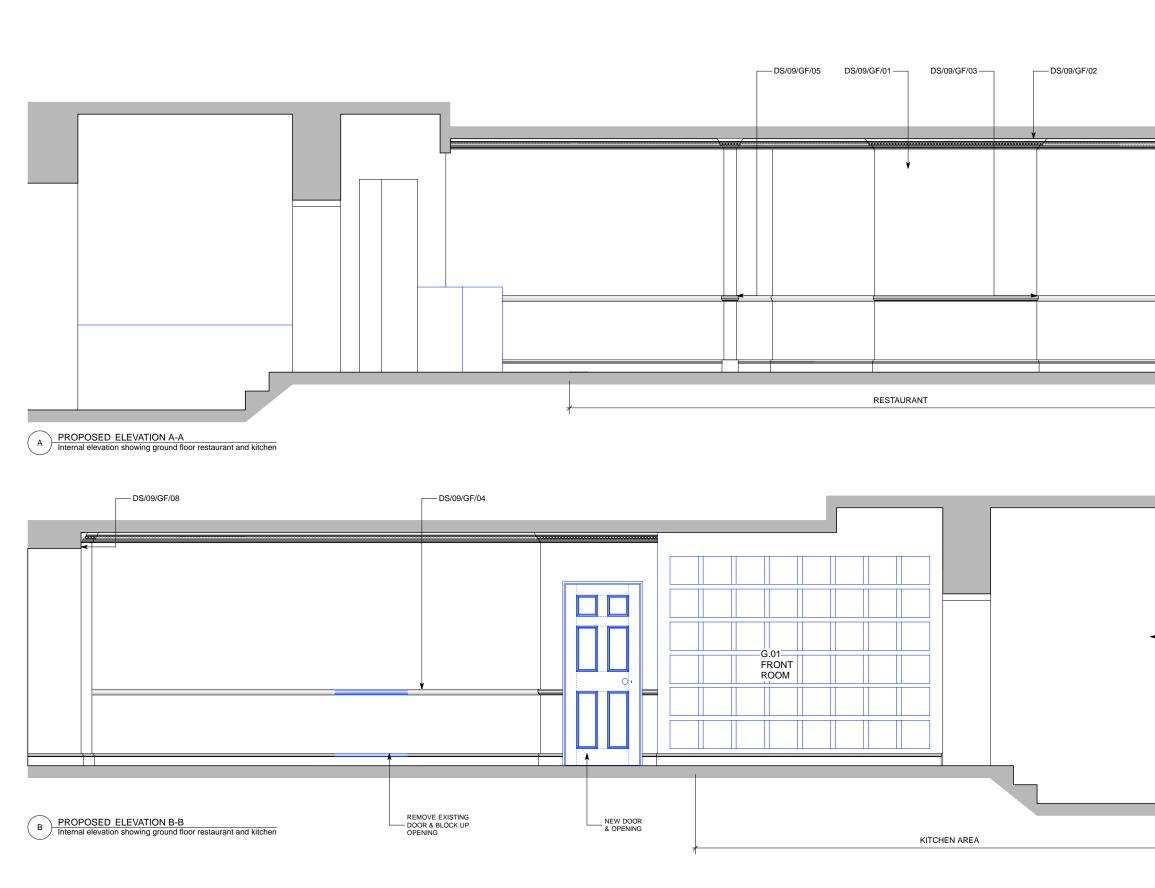

## Sampson Associates Architects & Quantity Surveyors 63 Islington Park Street London N1 1QB

Tel: 020 7354 3515 Fax: 020 7359 9966

| <br> |  |  |
|------|--|--|

D PROPOSED ELEVATION D Restaurant rear space

A PROPOSED ELEVATION A Restaurant rear space

Notes GENERAL NOTE FOR ALL DRAWINGS 1 Windows to be refurbished and fitted with new sash chords/pulleys to ensure opening operation and new draught and weather seals. 2 Interiors to be redecorated; rotten sections of box sashes and casements to be cut out and replaced. 3 Internal doors to be replaced to match existing where doors are insufficiently fire rated 4 Electrical rewiring required throughout with concealed services as far as possible. 5 Floors to be carefully taken up to allow for acoustic treatments to be installed, original floors to be reinstated 6 All window glazing to be replaced with 'Histoglass Mono' 9mm laminated glass to improve thermal and acoustic properties 7 Entrance doors to flats to be upgraded to half-hour fire doors with intumescent & smoke seals and concealed closers 8 Escape doors to bedrooms to be upgraded to half-hour fire doors and fitted with intumescent & smoke seals and inside thumbturns to locks

## Architects & Quantity Surveyors 63 Islington Park Street London N1 1QB

Tel: 020 7354 3515 Fax: 020 7359 9966

C PROPOSED ELEVATION C Rear space mezzanine

Notes GENERAL NOTE FOR ALL DRAWINGS 1 Windows to be refurbished and fitted with new sash chords/pulleys to ensure opening operation and new draught and weather seals. 2 Interiors to be redecorated; rotten sections of box sashes and casements to be cut out and replaced. 3 Internal doors to be replaced to match existing where doors are insufficiently fire rated 4 Electrical rewiring required throughout with concealed services as far as possible. 5 Floors to be carefully taken up to allow for acoustic treatments to be installed, original floors to be reinstated 6 All window glazing to be replaced with 'Histoglass Mono' 9mm laminated glass to improve thermal and acoustic properties 7 Entrance doors to flats to be upgraded to half-hour fire doors with intumescent & smoke seals and concealed closers 8 Escape doors to bedrooms to be upgraded to half-hour fire doors and fitted with intumescent & smoke seals and inside thumbtums to locks