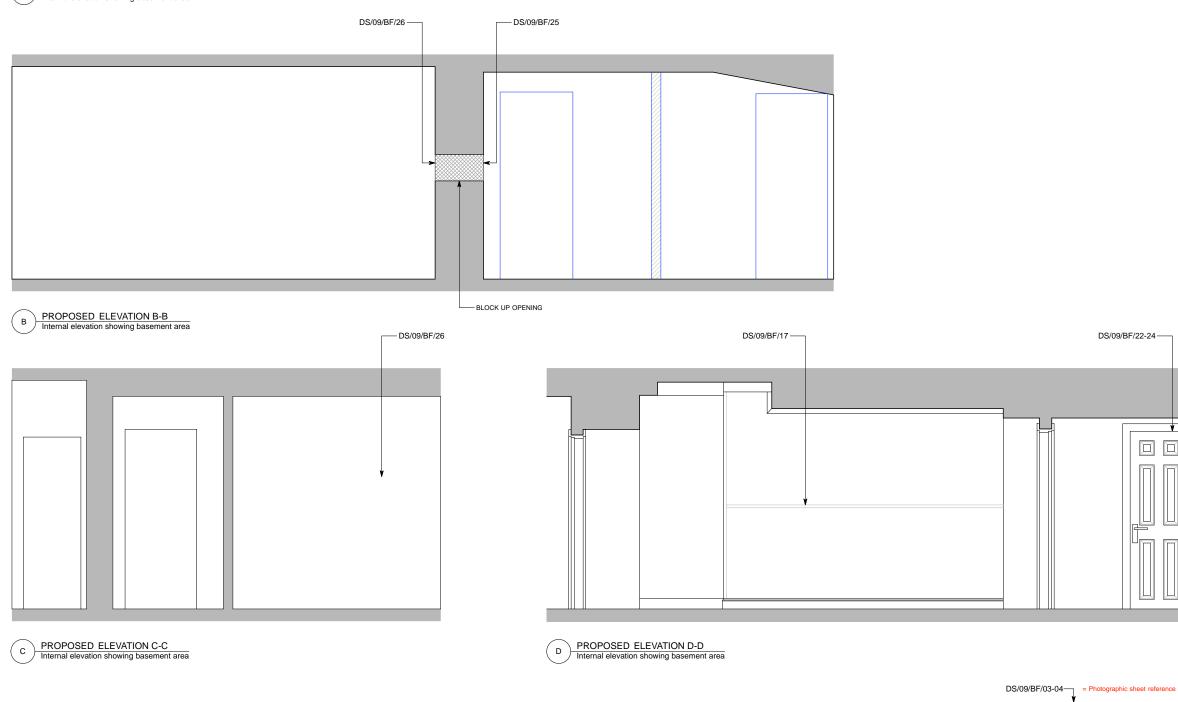

Do not scale off dimensions All dimensions to be checked on site

D Vaulted basement space

0 0 0 0 NO ACCESS

(в`

PROPOSED ELEVATION B-B

Internal elevation showing basement area

PROPOSED ELEVATION A-A A Internal elevation showing basement area

PROPOSED ELEVATION C-C

Internal elevation showing basement area

C )

) 

A

E

A

Do not scale off dimensions All dimensions to be checked on site

PROPOSED ELEVATION F Vaulted basement space 

DS/09/BF/03-04 = Photographic sheet reference

PROPOSED ELEVATION C Vaulted basement space ( c )

PROPOSED ELEVATION D ( d ) Vaulted basement space

PROPOSED ELEVATION E Vaulted basement space ( e )