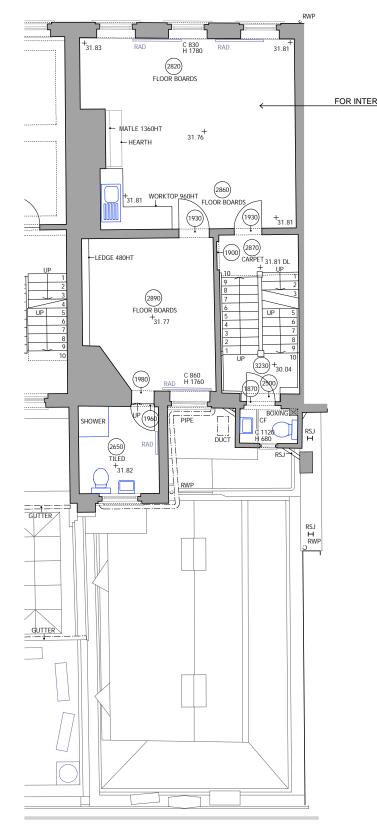

## C EXISTING ELEVATION C-C Third floor front office

### Notes

KEY PLAN

DS/09/3F/01 -DS/09/3F/03-05

### DENMARK STREET SOUTH, DENMARK STREET, LONDON WC2 Client CONSOLIDATED DEVELOPMENTS LTD Drawing title EXISTING INTERNAL ELEVATIONS -Nº.9 DENMARK STREET THIRD FLOOR Scale 1:20@A1, 1:40@A3 Date MARCH 2012 Drawn by CPH Drawing number S10/DSD/87