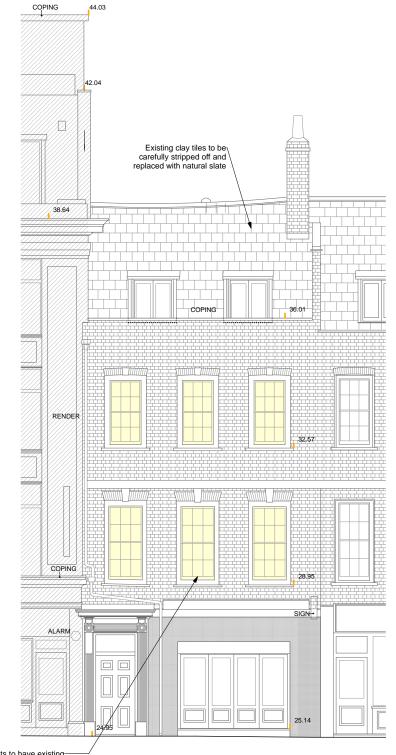

Revisions

Window casements to be replaced with new laminated glazing in six-over-six design, retain and refurbish existing sash boxes

44.03

NB: NO.9 DENMARK STREET RESTAURANT EXTENSION UNDER SEPARATE PLANNING PERMISSION REFERENCE: 2011/0610/P and 2011/0614/L DATED: 4/10/2011