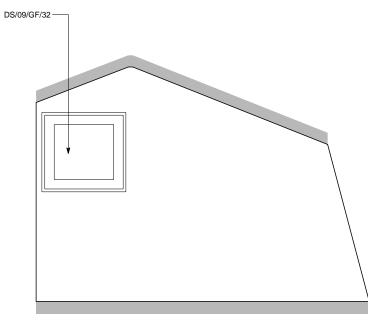

## Sampson Associates Architects & Quantity Surveyors 63 Islington Park Street London N1 1QB Tel: 020 7354 3515 Fax: 020 7359 9966

- DS/09/GF/32

C EXISTING ELEVATION C Rear space mezzanine

| Revisions                                                                                          |                                                                      |      |  |
|----------------------------------------------------------------------------------------------------|----------------------------------------------------------------------|------|--|
| Job title                                                                                          | DENMARK STREET SOUTH,<br>DENMARK STREET,<br>LONDON WC2               |      |  |
| Client                                                                                             | CONSOLIDATED<br>DEVELOPMENTS LTD                                     |      |  |
| Drawing<br>title                                                                                   | EXISTING INTERNAL ELEVATIONS -<br>Nº.9 DENMARK STREET<br>FIRST FLOOR |      |  |
| Scale                                                                                              | 1:20@A1, 1:40@A3                                                     |      |  |
| Date                                                                                               | MARCH 2012                                                           |      |  |
| Drawn by                                                                                           | СРН                                                                  |      |  |
| Drawing<br>number                                                                                  | S10/DSD/78                                                           | Rev. |  |
| Sampson Associates<br>Architects & Quantity Surveyors<br>63 Islington Park Street<br>London N1 1QB |                                                                      |      |  |