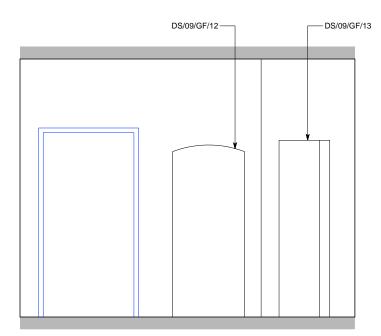

D EXISTING ELEVATION D Ground floor corridor area

E EXISTING ELEVATION E Ground floor corridor area

F EXISTING ELEVATION F Ground floor corridor area

| Revisions                                                                                          |                                                                       |      |  |  |
|----------------------------------------------------------------------------------------------------|-----------------------------------------------------------------------|------|--|--|
| Job title                                                                                          | DENMARK STREET SOUTH,<br>DENMARK STREET,<br>LONDON WC2                |      |  |  |
| Client                                                                                             | CONSOLIDATED<br>DEVELOPMENTS LTD                                      |      |  |  |
| Drawing<br>title                                                                                   | EXISTING INTERNAL ELEVATIONS -<br>Nº.9 DENMARK STREET<br>GROUND FLOOR |      |  |  |
| Scale                                                                                              | 1:20@A1, 1:40@A3                                                      |      |  |  |
| Date                                                                                               | MARCH 2012                                                            |      |  |  |
| Drawn by                                                                                           | СРН                                                                   |      |  |  |
| Drawing<br>number                                                                                  | S10/DSD/74                                                            | Rev. |  |  |
| Sampson Associates<br>Architects & Quantity Surveyors<br>63 Islington Park Street<br>London N1 1QB |                                                                       |      |  |  |