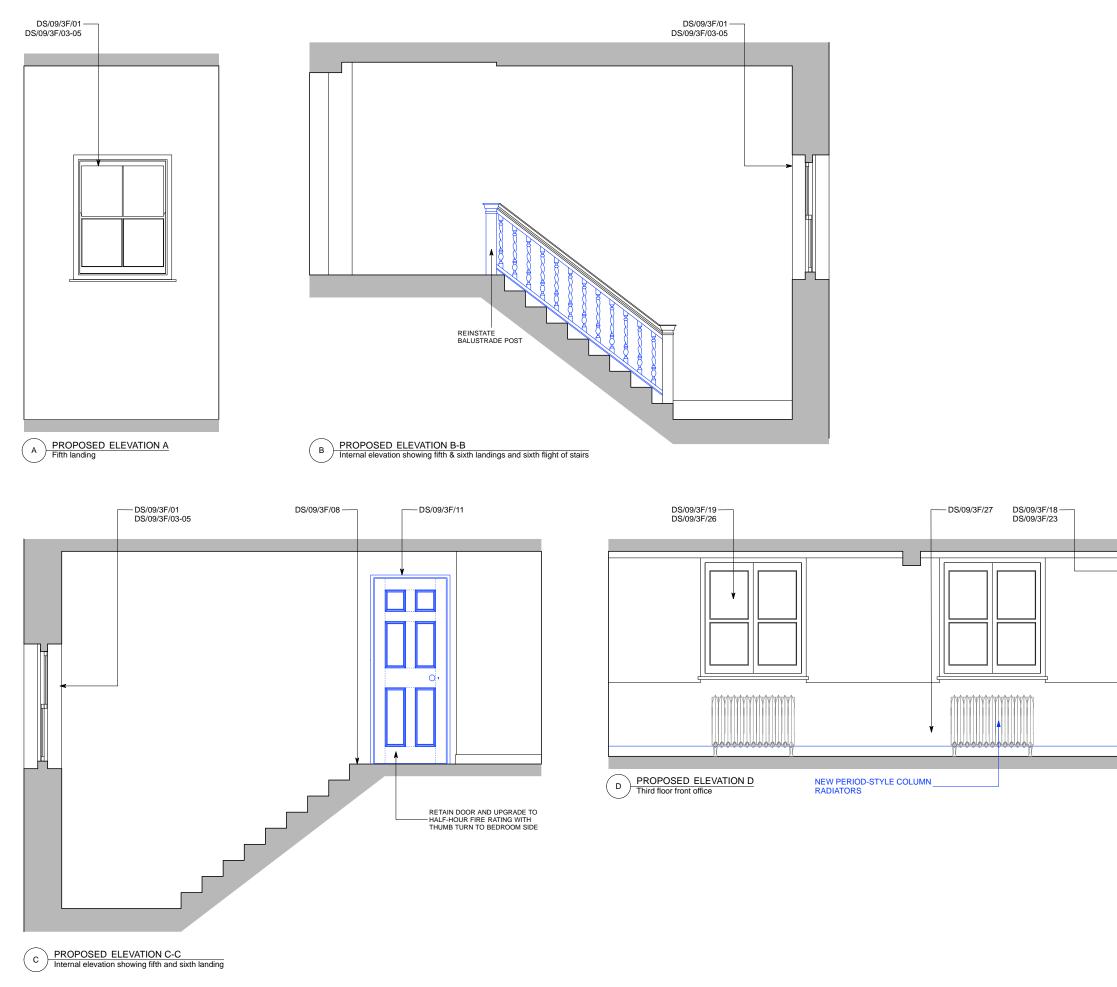

Notes GENERAL NOTE FOR ALL DRAWINGS 1 Windows to be refurbished and fitted with new sash chords/pulleys to ensure opening operation and new draught and weather seals. 2 Interiors to be redecorated; rotten sections of box sashes and casements to be cut out and replaced. 3 Internal doors to be replaced to match existing where doors are insufficiently fire rated 4 Electrical rewiring required throughout with concealed services as far as possible. 5 Floors to be carefully taken up to allow for acoustic treatments to be installed, original floors to be reinstated 6 All window glazing to be replaced with 'Histoglass Mono' 9mm laminated glass to improve thermal and acoustic properties 7 Entrance doors to flats to be upgraded to half-hour fire doors with intumescent & smoke seals and concealed closers 8 Escape doors to bedrooms to be upgraded to half-hour fire doors and fitted with intumescent & smoke seals and inside thumbturns to locks

KEY PLAN

| Revisions                                                                         |                                                                      |      |  |  |
|-----------------------------------------------------------------------------------|----------------------------------------------------------------------|------|--|--|
| Job title                                                                         | DENMARK STREET SOUTH,<br>DENMARK STREET,<br>LONDON WC2               |      |  |  |
| Client                                                                            | CONSOLIDATED<br>DEVELOPMENTS LTD                                     |      |  |  |
| Drawing<br>title                                                                  | PROPOSED INTERNAL ELEVATIONS -<br>Nº.9 DENMARK STREET<br>THIRD FLOOR |      |  |  |
| Scale                                                                             | 1:20@A1, 1:40@A3                                                     |      |  |  |
| Date                                                                              | MARCH 2012                                                           |      |  |  |
| Drawn by                                                                          | СРН                                                                  |      |  |  |
| Drawing<br>number                                                                 | S10/DSD/160                                                          | Rev. |  |  |
| Sampson Associates<br>Architects & Quantity Surveyors<br>63 Islington Park Street |                                                                      |      |  |  |

63 Islington Park Street London N1 1QB Tel: 020 7354 3515 Fax: 020 7359 9966

Notes GENERAL NOTE FOR ALL DRAWINGS 1 Windows to be refurbished and fitted with new sash chords/pulleys to ensure opening operation and new draught and weather seals. 2 Interiors to be redecorated; rotten sections of box sashes and casements to be cut out and replaced. 3 Internal doors to be replaced to match existing where doors are insufficiently fire rated 4 Electrical rewring required throughout with concealed services as far as possible. 5 Floors to be carefully taken up to allow for acoustic treatments to be installed, original floors to be reinstated 6 All window glazing to be replaced with 'Histoglass

treatments to be installed, original floors to be reinstated 6 All window glazing to be replaced with 'Histoglass Mono' 9mm laminated glass to improve thermal and acoustic properties 7 Entrance doors to flats to be upgraded to half-hour fire doors with inturnescent & smoke seals and concealed closers 8 Escape doors to bedrooms to be upgraded to half-hour fle doors and fitted with inturnescent & smoke seals and inside thumbturns to locks

KEY PLAN

| Revisions                                                                                          |                                                        |      |         |  |
|----------------------------------------------------------------------------------------------------|--------------------------------------------------------|------|---------|--|
| Job title                                                                                          | DENMARK STREET SOUTH,<br>DENMARK STREET,<br>LONDON WC2 |      |         |  |
| Client                                                                                             | CONSOLIDATED<br>DEVELOPMENTS LTD                       |      |         |  |
| Drawing<br>title                                                                                   | PROPOSED INTERNAL<br>№.9 DENMARK STREET<br>THIRD FLOOR |      | TIONS - |  |
| Scale                                                                                              | 1:20@A1, 1:40@A3                                       |      |         |  |
| Date                                                                                               | MARCH 2012                                             |      |         |  |
| Drawn by                                                                                           | СРН                                                    |      |         |  |
| Drawing<br>number                                                                                  | S10/DSD/161                                            | Rev. |         |  |
| Sampson Associates<br>Architects & Quantity Surveyors<br>63 Islington Park Street<br>London N1 1QB |                                                        |      |         |  |

Tel: 020 7354 3515 Fax: 020 7359 9966

A

B PROPOSED ELEVATION B-B Internal elevation showing fourth and fifth landings

Do not scale off dimensions All dimensions to be checked on site

Notes GENERAL NOTE FOR ALL DRAWINGS 1 Windows to be refurbished and fitted with new sash chords/pulleys to ensure opening operation and new draught and weather seals. 2 Interiors to be redecorated; rotten sections of box sashes and casements to be cut out and replaced. 3 Internal doors to be replaced to match existing where doors are insufficiently fire rated 4 Electrical rewiring required throughout with concealed services as far as possible. 5 Floors to be carefully taken up to allow for acoustic treatments to be installed, original floors to be reinstated 6 All window glazing to be replaced with 'Histoglass Mono' 9mm laminated glass to improve thermal and acoustic properties 7 Entrance doors to flats to be upgraded to half-hour fire doors with intumescent & smoke seals and concealed closers 8 Escape doors to bedrooms to be upgraded to half-hour fire doors and fitted with intumescent & smoke seals and inside thumbturns to locks

KEY PLAN

EXISTING TO BE REMOVED

PROPOSED

### Revisions Job title DENMARK STREET SOUTH, DENMARK STREET, LONDON WC2 Client CONSOLIDATED DEVELOPMENTS LTD Drawing title PROPOSED INTERNAL ELEVATIONS -Nº.9 DENMARK STREET THIRD FLOOR Scale 1:20@A1, 1:40@A3 Date MARCH 2012 Drawn by CPH Drawing number S10/DSD/162 Sampson Associates Architects & Quantity Surveyors 63 Islington Park Street London N1 1QB