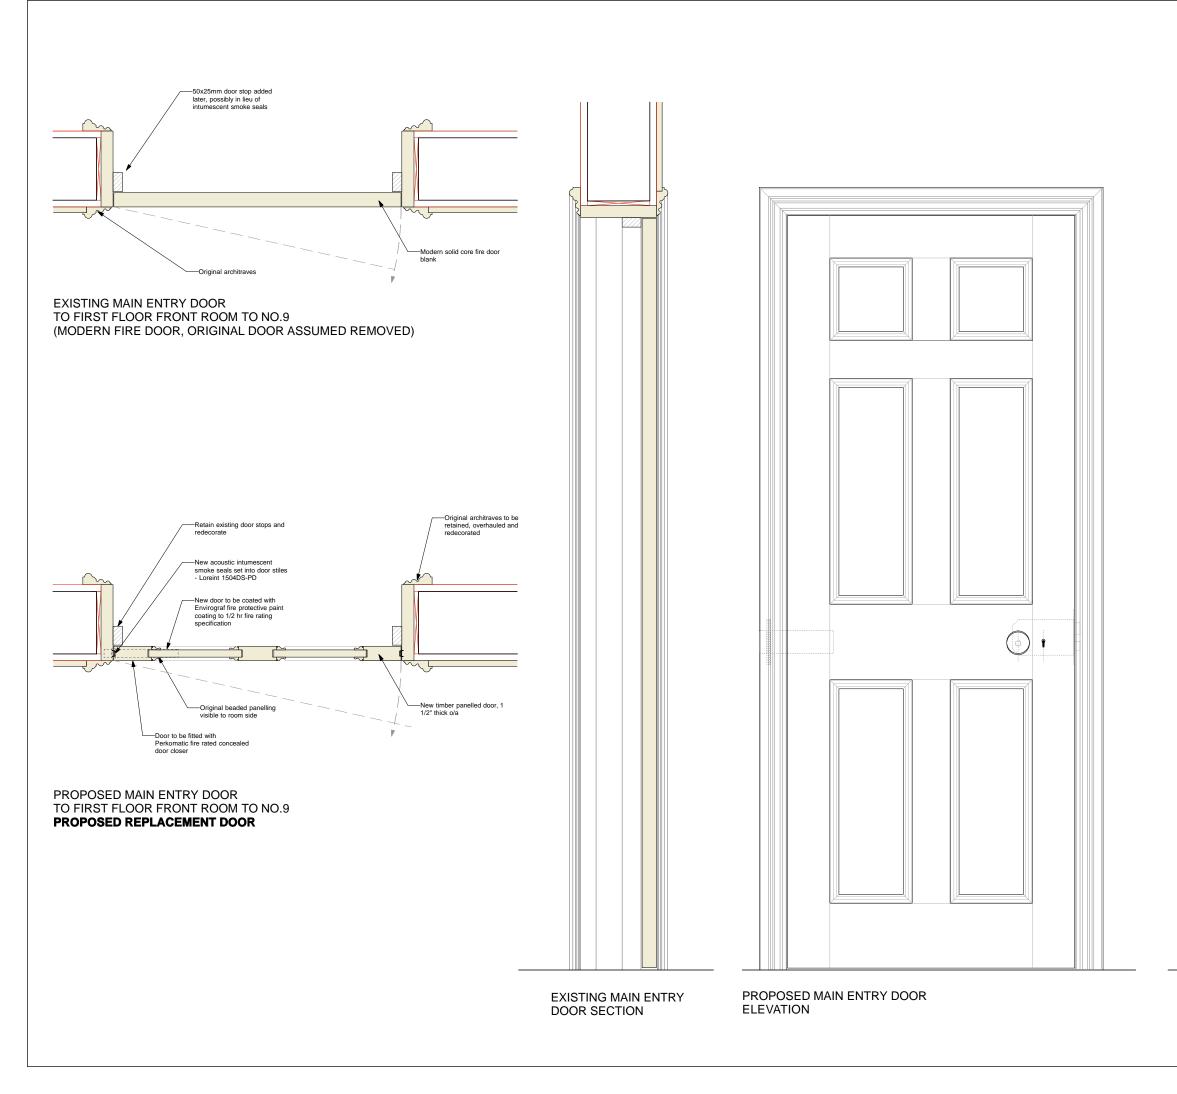

# Notes GENERAL NOTE FOR ALL DRAWINGS 1 Windows to be refurbished and fitted with new sash chords/pulleys to ensure opening operation and new draught and weather seals. 2 Interiors to be redecorated; rotten sections of box sashes and casements to be cut out and replaced. 3 Internal doors to be replaced to match existing where doors are insufficiently fire rated 4 Electrical rewiring required throughout with concealed services as far as possible. 5 Floors to be carefully taken up to allow for acoustic treatments to be installed, original floors to be reinstated 6 All window glazing to be replaced with 'Histoglass Mono' 9mm laminated glass to improve thermal and acoustic properties 7 Entrance doors to flats to be upgraded to half-hour fire doors with intumescent & smoke seals and concealed closers 8 Escape doors to bedrooms to be upgraded to half-hour fire doors and fitted with intumescent & smoke seals and inside thumbfurms to locks All agreed refurbishments under planning applications ref:

## Notes GENERAL NOTE FOR ALL DRAWINGS 1 Windows to be refurbished and fitted with new sash chords/pulleys to ensure opening operation and new draught and weather seals. 2 Interiors to be redecorated; rotten sections of box sashes and casements to be cut out and replaced. 3 Internal doors to be replaced to match existing where doors are insufficiently fire rated 4 Electrical rewiring required throughout with concealed services as far as possible. 5 Floors to be carefully taken up to allow for acoustic treatments to be installed, original floors to be reinstated 6 All window glazing to be replaced with 'Histoglass

reinstated 6 All window glazing to be replaced with 'Histoglass Mono' 9mm laminated glass to improve thermal and acoustic properties 7 Entrance doors to flats to be upgraded to half-hour fire doors with intumescent & smoke seals and concealed closers 8 Escape doors to bedrooms to be upgraded to half-hour fire doors and fitted with intumescent & smoke seals and inside thumbturns to locks

treatments to be installed, original floors to be reinstated 6 All window glazing to be replaced with 'Histoglass Mono' 9mm laminated glass to improve thermal and acoustic properties 7 Entrance doors to flats to be upgraded to half-hour fire doors with inturnescent & smoke seals and concealed closers 8 Escape doors to bedrooms to be upgraded to half-hour fire doors and fitted with inturnescent & smoke seals and inside thumbturns to locks