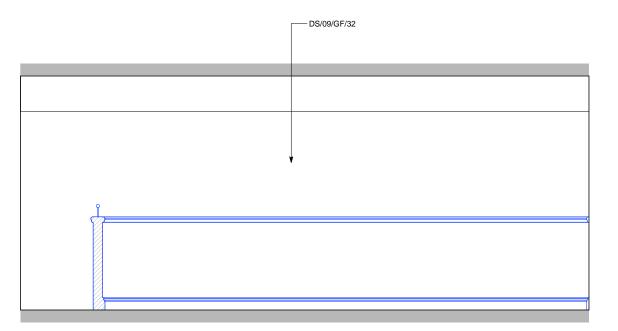

## Sampson Associates Architects & Quantity Surveyors 63 Islington Park Street London N1 1QB

Tel: 020 7354 3515 Fax: 020 7359 9966

DS/09/BF/03-04-

Notes GENERAL NOTE FOR ALL DRAWINGS 1 Windows to be refurbished and fitted with new sash chords/pulleys to ensure opening operation and new draught and weather seals. 2 Interiors to be redecortade; rotten sections of box sashes and casements to be cut out and replaced. 3 Internal doors to be replaced to match existing where doors are insufficiently fire rated 4 Electrical rewining required throughout with concealed services as far as possible. 5 Floors to be carefully taken up to allow for acoustic treatments to be installed, original floors to be reinstated

KEY PLAN

= Photographic sheet reference