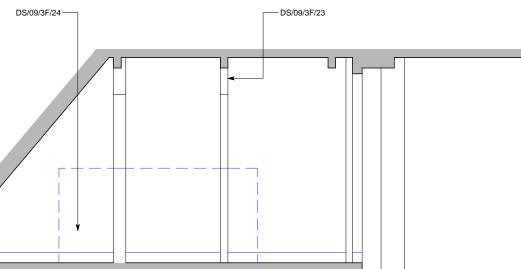

Tel: 020 7354 3515 Fax: 020 7359 9966 E-mail: mail@sampson-associates.co.uk Web Site: www.sampson-associates.co.uk

DS/09/3F/01 -DS/09/3F/03-05

EXISTING ELEVATION A-A Internal elevation showing basement corridor and vaulted space

### Notes

KEY PLAN

DS/09/3F/01 -DS/09/3F/03-05