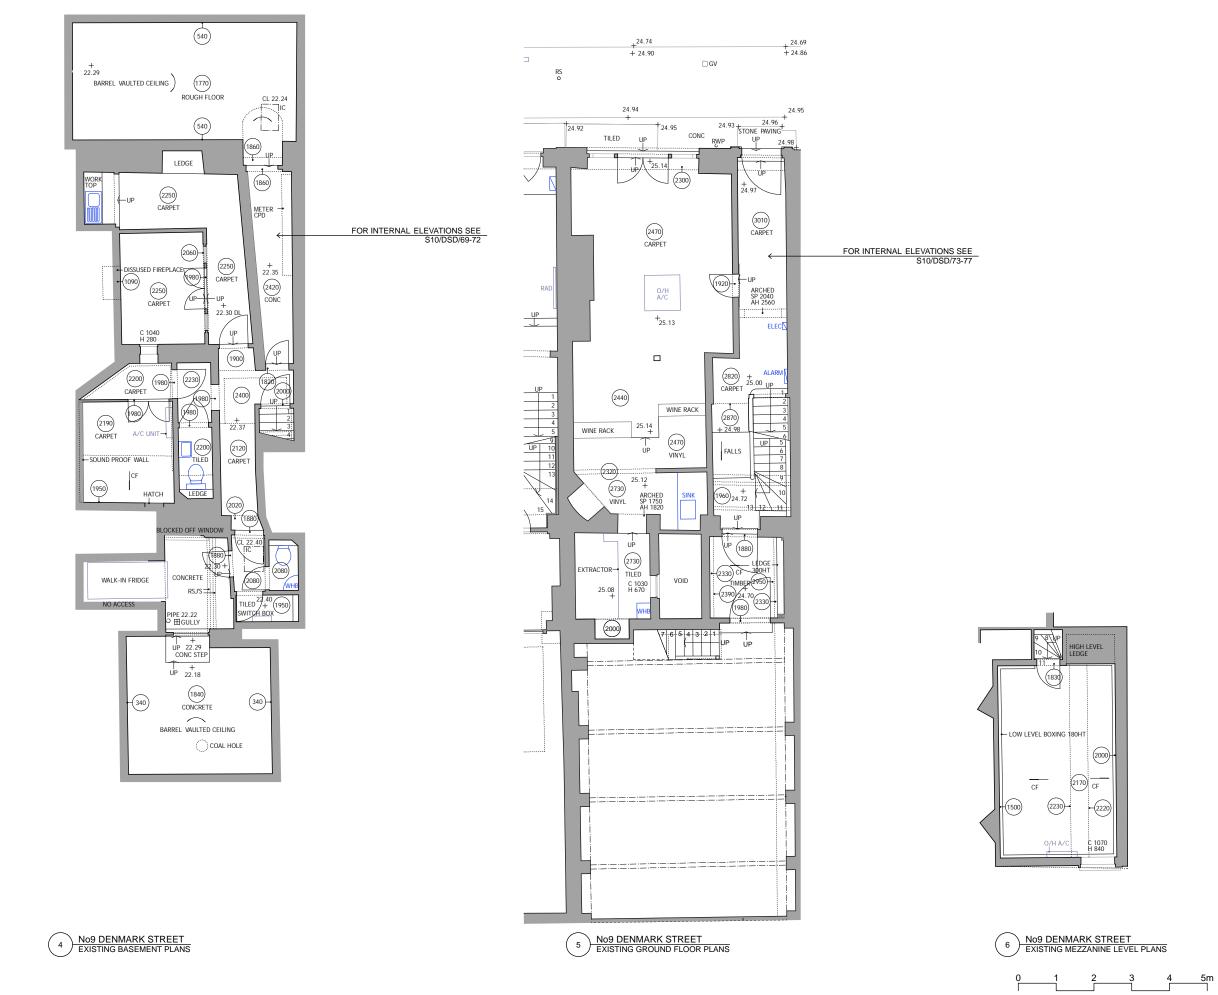

1 2 3 4 5m

7 No9 DENMARK STREET EXISTING FIRST FLOOR PLANS

0

5m

FOR INTERNAL ELEVATIONS SEE S10/DSD/82-84

> NB: NO.9 DENMARK STREET RESTAURANT EXTENSION UNDER SEPARATE PLANNING PERMISSION REFERENCE: 2011/0610/P and 2011/0614/L DATED: 4/10/2011

| Revisions                                                                                                                                   |                                                         |
|---------------------------------------------------------------------------------------------------------------------------------------------|---------------------------------------------------------|
| Job title                                                                                                                                   | DENMARK STREET SOUTH,<br>DENMARK STREET,<br>LONDON WC2  |
| Client                                                                                                                                      | CONSOLIDATED<br>DEVELOPMENTS LTD                        |
| Drawing<br>title                                                                                                                            | EXISTING 1ST & 2ND FLOOR<br>PLANS<br>No9 DENMARK STREET |
| Scale                                                                                                                                       | 1:100@A3 1:50@A1                                        |
| Date                                                                                                                                        | OCTOBER 2012                                            |
| Drawn by                                                                                                                                    |                                                         |
| Drawing<br>number                                                                                                                           | S12/9DS/L06 Rev.                                        |
| Sampson Associates<br>Architects & Quantity Surveyors<br>63 Islington Park Street<br>London N1 1QB<br>Tel: 020 7354 3515 Fax: 020 7359 9966 |                                                         |