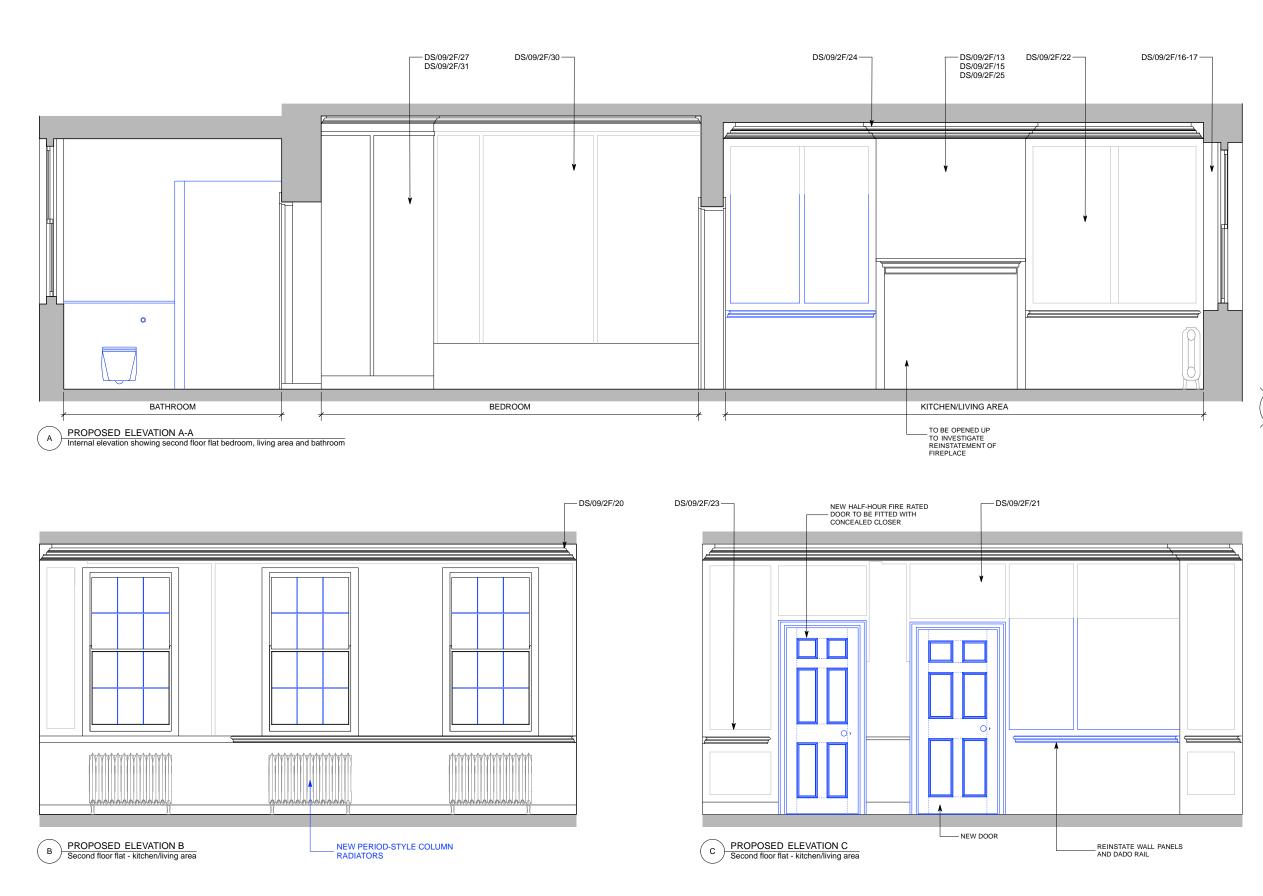

# Notes GENERAL NOTE FOR ALL DRAWINGS 1 Windows to be refurbished and fitted with new sash chords/pulleys to ensure opening operation and new draught and weather seals. 2 Interiors to be redecorated; rotten sections of box sashes and casements to be cut out and replaced. 3 Internal doors to be replaced to match existing where doors are insufficiently fire rated 4 Electrical rewiring required throughout with concealed services as far as possible. 5 Floors to be carefully taken up to allow for acoustic treatments to be installed, original floors to be reinstated 6 All window glazing to be replaced with 'Histoglass Mono' 9mm laminated glass to improve thermal and acoustic properties 7 Entrance doors to flats to be upgraded to half-hour fire doors with intumescent & smoke seals and concealed closers 8 Escape doors to bedrooms to be upgraded to half-hour fire doors and fitted with intumescent & smoke seals and inside thumbfurms to locks All agreed refurbishments under planning applications ref:

## Notes GENERAL NOTE FOR ALL DRAWINGS 1 Windows to be refurbished and fitted with new sash chords/pulleys to ensure opening operation and new draught and weather seals. 2 Interiors to be redecorated; rotten sections of box sashes and casements to be cut out and replaced. 3 Internal doors to be replaced to match existing where doors are insufficiently fire rated 4 Electrical rewiring required throughout with concealed services as far as possible. 5 Floors to be carefully taken up to allow for acoustic treatments to be installed, original floors to be reinstated 6 All window glazing to be replaced with 'Histoglass

reinstated 6 All window glazing to be replaced with 'Histoglass Mono' 9mm laminated glass to improve thermal and acoustic properties 7 Entrance doors to flats to be upgraded to half-hour fire doors with intumescent & smoke seals and concealed closers 8 Escape doors to bedrooms to be upgraded to half-hour fire doors and fitted with intumescent & smoke seals and inside thumbturns to locks

treatments to be installed, original floors to be reinstated 6 All window glazing to be replaced with 'Histoglass Mono' 9mm laminated glass to improve thermal and acoustic properties 7 Entrance doors to flats to be upgraded to half-hour fire doors with inturnescent & smoke seals and concealed closers 8 Escape doors to bedrooms to be upgraded to half-hour fire doors and fitted with inturnescent & smoke seals and inside thumbturns to locks