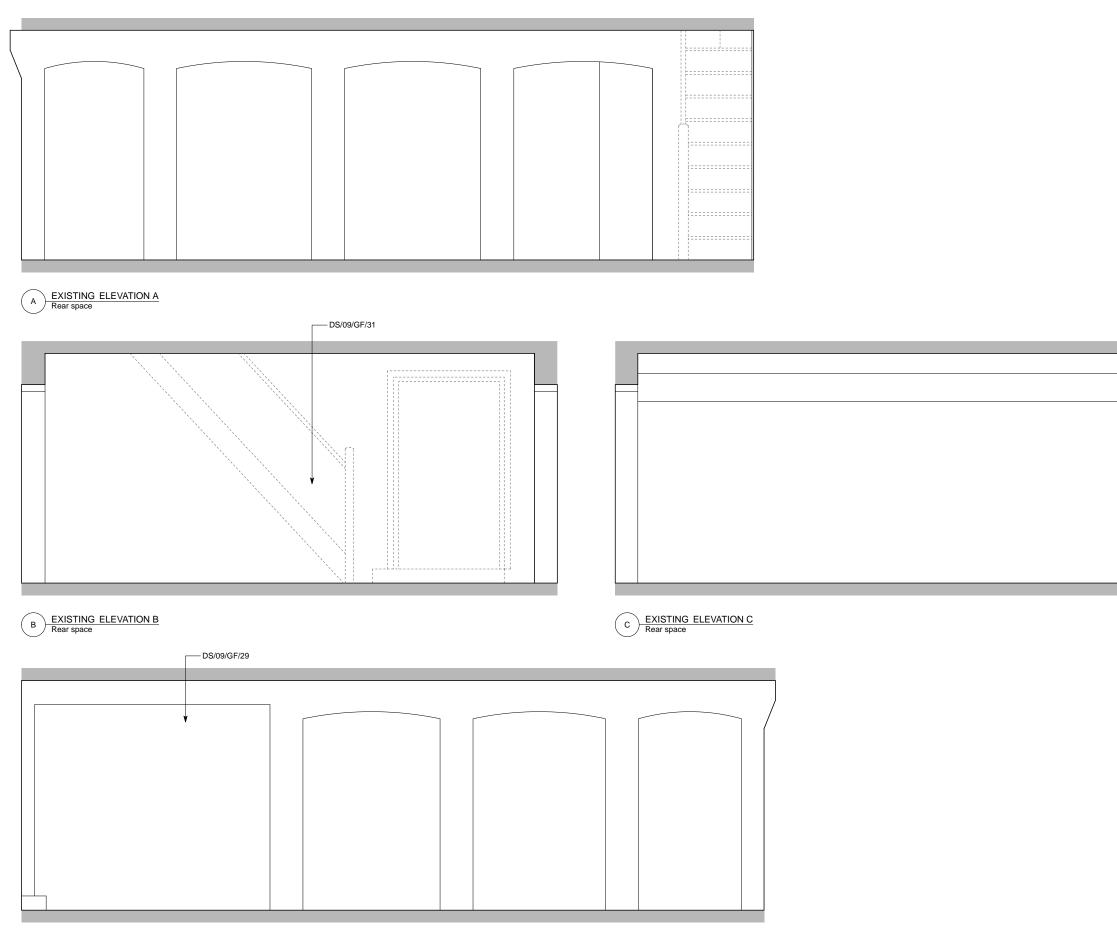

63 Islington Park Street London N1 1QB Tel: 020 7354 3515 Fax: 020 7359 9966

F EXISTING ELEVATION F Vaulted basement space

DS/09/BF/03-04 = Photographic sheet reference

A EXISTING ELEVATION A Vaulted basement space

C EXISTING ELEVATION C Vaulted basement space

NO ACCESS

NO ACCESS B EXISTING ELEVATION B Vaulted basement space

Notes

----- EXISTING TO BE REMOVED

KEY PLAN

| Job title                                             | DENMARK STREET SOUTH,<br>DENMARK STREET,<br>LONDON WC2                  |  |  |  |
|-------------------------------------------------------|-------------------------------------------------------------------------|--|--|--|
| Client                                                | CONSOLIDATED<br>DEVELOPMENTS LTD                                        |  |  |  |
| Drawing<br>title                                      | EXISTING INTERNAL ELEVATIONS -<br>Nº.9 DENMARK STREET<br>BASEMENT FLOOR |  |  |  |
| Scale                                                 | 1:20@A1, 1:40@A3                                                        |  |  |  |
| Date                                                  | MARCH 2012                                                              |  |  |  |
| Drawn by                                              | СРН                                                                     |  |  |  |
| Drawing<br>number                                     | S10/DSD/72 Rev.                                                         |  |  |  |
| Sampson Associates<br>Architects & Quantity Surveyors |                                                                         |  |  |  |

London N1 1QB Tel: 020 7354 3515 Fax: 020 7359 9966 E-mail: mail@sampson-associates.co.uk Web Site: www.sampson-associates.co.uk

D EXISTING ELEVATION D Rear space

## Sampson Associates Architects & Quantity Surveyors 63 Islington Park Street London N1 1QB Tel: 020 7354 3515 Fax: 020 7359 9966

- DS/09/GF/32

C EXISTING ELEVATION C Rear space mezzanine

| Revisions                                                                                          |                                                                      |      |  |
|----------------------------------------------------------------------------------------------------|----------------------------------------------------------------------|------|--|
| Job title                                                                                          | DENMARK STREET SOUTH,<br>DENMARK STREET,<br>LONDON WC2               |      |  |
| Client                                                                                             | CONSOLIDATED<br>DEVELOPMENTS LTD                                     |      |  |
| Drawing<br>title                                                                                   | EXISTING INTERNAL ELEVATIONS -<br>Nº.9 DENMARK STREET<br>FIRST FLOOR |      |  |
| Scale                                                                                              | 1:20@A1, 1:40@A3                                                     |      |  |
| Date                                                                                               | MARCH 2012                                                           |      |  |
| Drawn by                                                                                           | СРН                                                                  |      |  |
| Drawing<br>number                                                                                  | S10/DSD/78                                                           | Rev. |  |
| Sampson Associates<br>Architects & Quantity Surveyors<br>63 Islington Park Street<br>London N1 1QB |                                                                      |      |  |