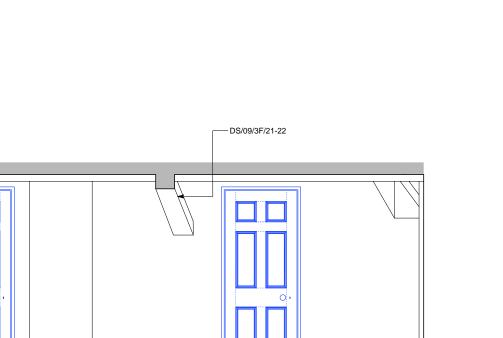

Notes GENERAL NOTE FOR ALL DRAWINGS 1 Windows to be refurbished and fitted with new sash chords/pulleys to ensure opening operation and new draught and weather seals. 2 Interiors to be redecorated; rotten sections of box sashes and casements to be cut out and replaced. 3 Internal doors to be replaced to match existing where doors are insufficiently fire rated 4 Electrical rewiring required throughout with concealed services as far as possible. 5 Floors to be carefully taken up to allow for acoustic treatments to be installed, original floors to be reinstated 6 All window glazing to be replaced with 'Histoglass Mono' 9mm laminated glass to improve thermal and acoustic properties 7 Entrance doors to flats to be upgraded to half-hour fire doors with intumescent & smoke seals and concealed closers 8 Escape doors to bedrooms to be upgraded to half-hour fire doors and fitted with intumescent & smoke seals and inside thumbturns to locks

KEY PLAN

| Revisions                                                                         |                                                                      |      |  |  |
|-----------------------------------------------------------------------------------|----------------------------------------------------------------------|------|--|--|
| Job title                                                                         | DENMARK STREET SOUTH,<br>DENMARK STREET,<br>LONDON WC2               |      |  |  |
| Client                                                                            | CONSOLIDATED<br>DEVELOPMENTS LTD                                     |      |  |  |
| Drawing<br>title                                                                  | PROPOSED INTERNAL ELEVATIONS -<br>Nº.9 DENMARK STREET<br>THIRD FLOOR |      |  |  |
| Scale                                                                             | 1:20@A1, 1:40@A3                                                     |      |  |  |
| Date                                                                              | MARCH 2012                                                           |      |  |  |
| Drawn by                                                                          | СРН                                                                  |      |  |  |
| Drawing<br>number                                                                 | S10/DSD/160                                                          | Rev. |  |  |
| Sampson Associates<br>Architects & Quantity Surveyors<br>63 Islington Park Street |                                                                      |      |  |  |