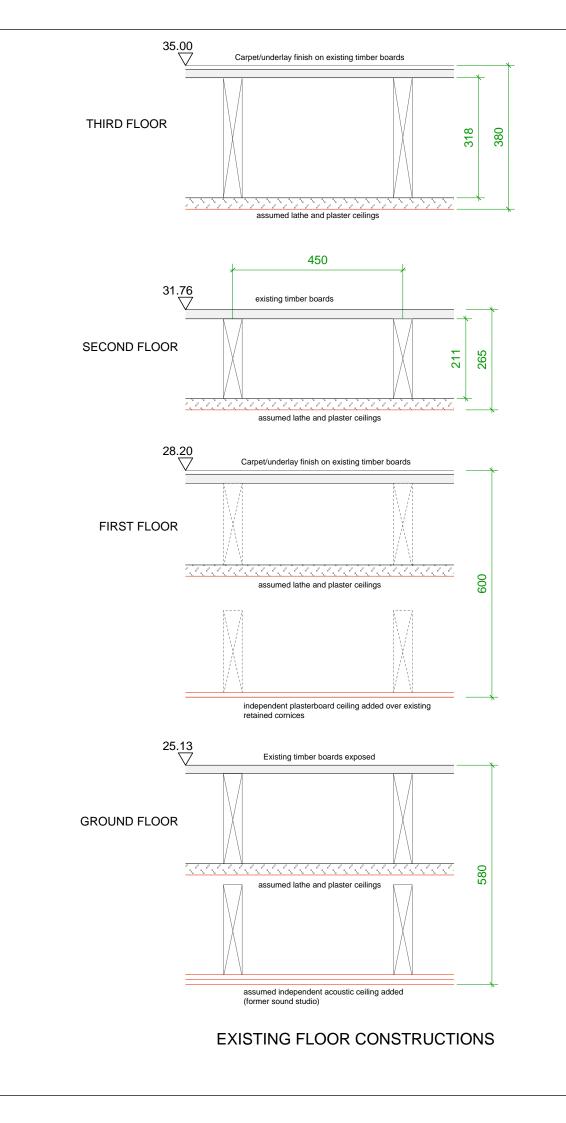

## Sampson Associates Architects & Quantity Surveyors 63 Islington Park Street London N1 1QB Tel: 020 7354 3515 Fax: 020 7359 9966

-17mm allowance for new carpet and underlay

 Existing floorboards carefully taken up and relaid after upgrade works

—5mm thick resilient strip to top of existing timber joists

-Corofil LFS acoustic quilt laid between joists and lapped up sides to ensure tight fit

-Corofil CF fire protection slabs on galvanized steel carrier brackets and support straps

 17mm allowance for new carpet and underlay

 Existing floorboards carefully taken up and relaid after upgrade works

 5mm thick resilient strip to top of existing timber joists

-Corofil LFS acoustic quilt laid between joists and lapped up sides to ensure tight fit

Existing ceiling and cornices etc left in place, any cracks to be filled and made good to maintain integrity of ceilings

17mm allowance for new carpet –and underlay

 Existing floorboards carefully taken up and relaid after upgrade works

 5mm thick resilient strip to top of existing timber joists

-Corofil LFS acoustic quilt laid between joists and lapped up sides to ensure tight fit

-Corofil CF fire protection slabs on galvanized steel carrier brackets and support straps Do not scale off dimensions All dimensions to be checked on site

### EXISTING MAKE-UPS TO BE CONFIRMED BY SITE INVESTIGATION

### Revisions Job title DENMARK STREET SOUTH, DENMARK STREET, LONDON WC2 Client CONSOLIDATED DEVELOPMENTS LTD Drawing title FLOOR BUILD UPS Nº.9 DENMARK STREET TYPICAL EXAMPLE OF EXISTING & PROPOSED Scale 1:5@A1. 1:10@A3 Date JULY 2012 Drawn by СН Drawing number S10/DSD/HE15 Sampson Associates Architects & Quantity Surveyors 63 Islington Park Street London N1 1QB Tel: 020 7354 3515 Fax: 020 7359 9966 E-mail: mail@sampson-associates.co.uk Web Site: www.sampson-associates.co.uk