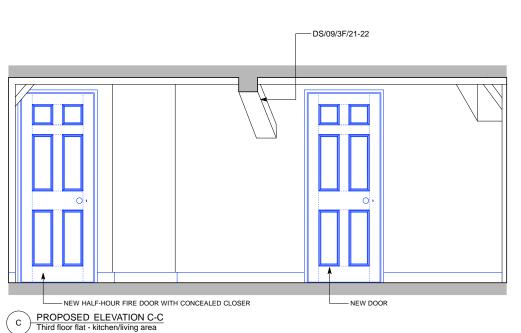

Notes GENERAL NOTE FOR ALL DRAWINGS 1 Windows to be refurbished and fitted with new sash chords/pulleys to ensure opening operation and new draught and weather seals. 2 Interiors to be redecorated; rotten sections of box sashes and casements to be cut out and replaced. 3 Internal doors to be replaced to match existing where doors are insufficiently fire rated 4 Electrical rewiring required throughout with concealed services as far as possible. 5 Floors to be carefully taken up to allow for acoustic treatments to be installed, original floors to be reinstated 6 All window glazing to be replaced with 'Histoglass Mono' 9mm laminated glass to improve thermal and acoustic properties 7 Entrance doors to flats to be upgraded to half-hour fire doors with intumescent & smoke seals and concealed closers 8 Escape doors to bedrooms to be upgraded to half-hour fire doors and fitted with intumescent & smoke seals and inside thumbturns to locks

KEY PLAN

| Revisions                                                                         |                                                                      |      |  |  |
|-----------------------------------------------------------------------------------|----------------------------------------------------------------------|------|--|--|
| Job title                                                                         | DENMARK STREET SOUTH,<br>DENMARK STREET,<br>LONDON WC2               |      |  |  |
| Client                                                                            | CONSOLIDATED<br>DEVELOPMENTS LTD                                     |      |  |  |
| Drawing<br>title                                                                  | PROPOSED INTERNAL ELEVATIONS -<br>Nº.9 DENMARK STREET<br>THIRD FLOOR |      |  |  |
| Scale                                                                             | 1:20@A1, 1:40@A3                                                     |      |  |  |
| Date                                                                              | MARCH 2012                                                           |      |  |  |
| Drawn by                                                                          | СРН                                                                  |      |  |  |
| Drawing<br>number                                                                 | S10/DSD/160                                                          | Rev. |  |  |
| Sampson Associates<br>Architects & Quantity Surveyors<br>63 Islington Park Street |                                                                      |      |  |  |