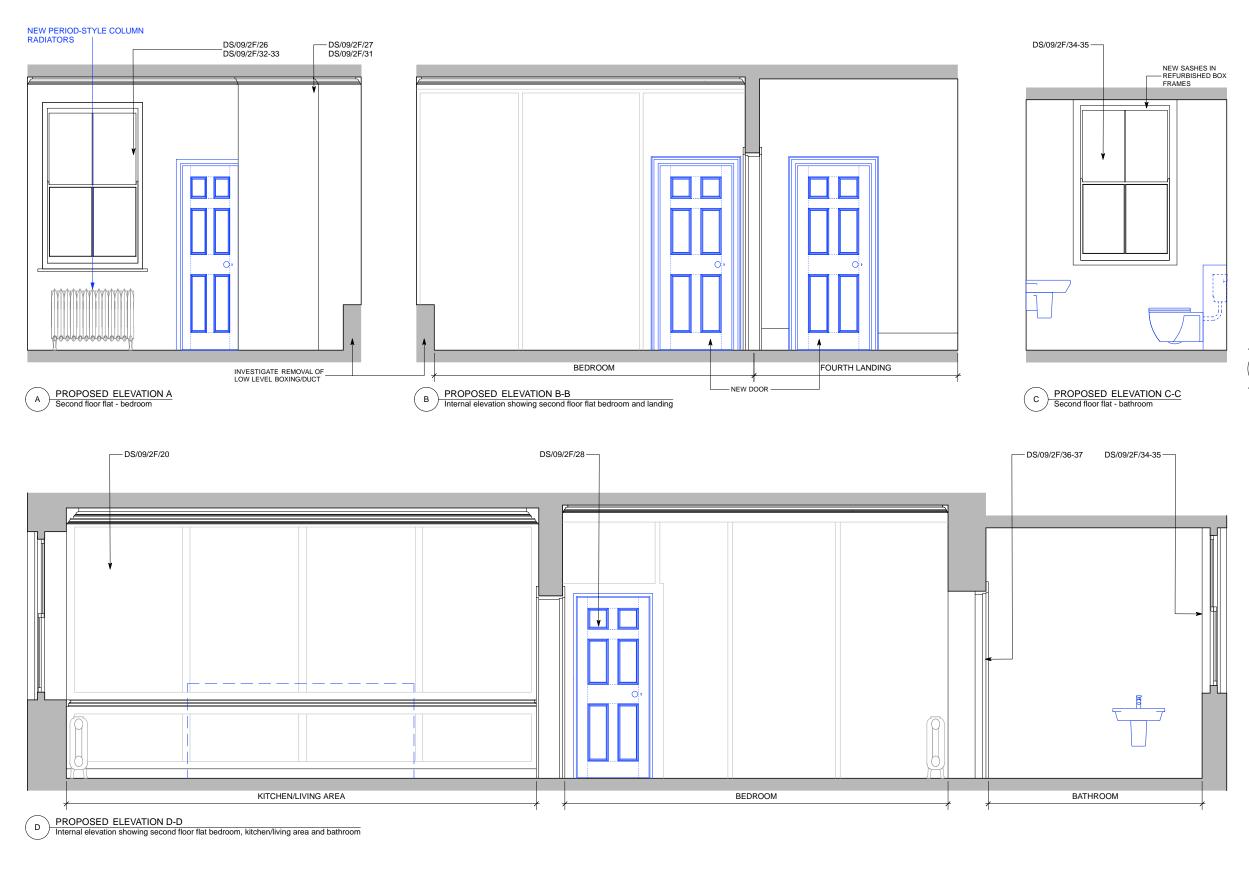

Tel: 020 7354 3515 Fax: 020 7359 9966

A

B PROPOSED ELEVATION B-B Internal elevation showing fourth and fifth landings

Do not scale off dimensions All dimensions to be checked on site

Notes GENERAL NOTE FOR ALL DRAWINGS 1 Windows to be refurbished and fitted with new sash chords/pulleys to ensure opening operation and new draught and weather seals. 2 Interiors to be redecorated; rotten sections of box sashes and casements to be cut out and replaced. 3 Internal doors to be replaced to match existing where doors are insufficiently fire rated 4 Electrical rewiring required throughout with concealed services as far as possible. 5 Floors to be carefully taken up to allow for acoustic treatments to be installed, original floors to be reinstated 6 All window glazing to be replaced with 'Histoglass Mono' 9mm laminated glass to improve thermal and acoustic properties 7 Entrance doors to flats to be upgraded to half-hour fire doors with intumescent & smoke seals and concealed closers 8 Escape doors to bedrooms to be upgraded to half-hour fire doors and fitted with intumescent & smoke seals and inside thumbturns to locks