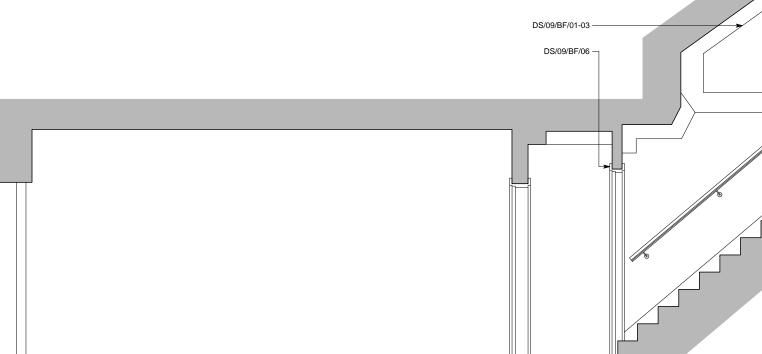

## Sampson Associates Architects & Quantity Surveyors 63 Islington Park Street London N1 1QB

Tel: 020 7354 3515 Fax: 020 7359 9966

DS/09/BF/03-04-

Notes GENERAL NOTE FOR ALL DRAWINGS 1 Windows to be refurbished and fitted with new sash chords/pulleys to ensure opening operation and new draught and weather seals. 2 Interiors to be redecortade; rotten sections of box sashes and casements to be cut out and replaced. 3 Internal doors to be replaced to match existing where doors are insufficiently fire rated 4 Electrical rewining required throughout with concealed services as far as possible. 5 Floors to be carefully taken up to allow for acoustic treatments to be installed, original floors to be reinstated

reinstated 6 All window glazing to be replaced with 'Histoglass Mono' 9mm laminated glass to improve thermal and acoustic properties 7 Entrance doors to flats to be upgraded to half-hour fire doors with intumescent & smoke seals and concealed closers 8 Escape doors to bedrooms to be upgraded to half-hour fire doors and fitted with intumescent & smoke seals and inside thumbturns to locks

KEY PLAN

= Photographic sheet reference