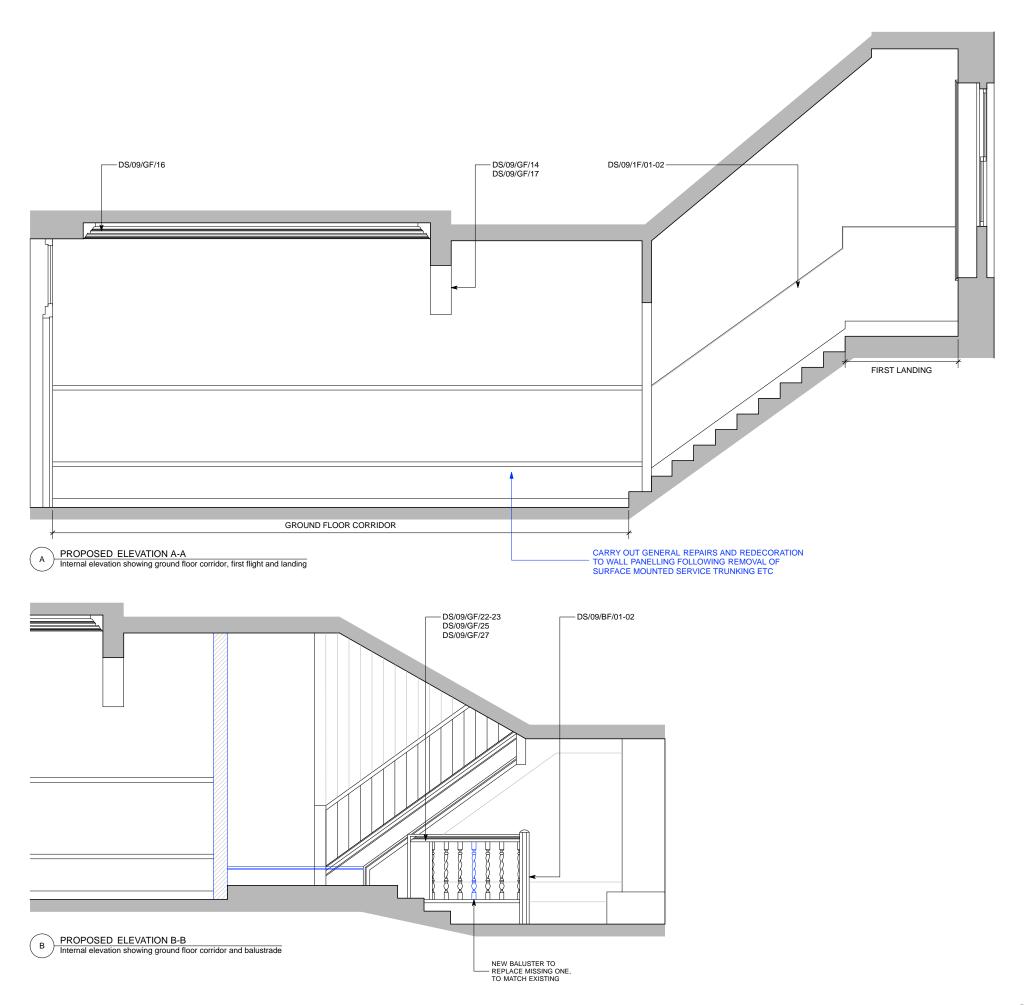

PROPOSED ELEVATION A-A Internal elevation showing basement corridor and vaulted space

A

Do not scale off dimensions All dimensions to be checked on site

Tel: 020 7354 3515 Fax: 020 7359 9966 E-mail: mail@sampson-associates.co.uk Web Site: www.sampson-associates.co.uk

Do not scale off dimensions All dimensions to be checked on site

D Vaulted basement space

0 0 0 0 NO ACCESS

(в`

PROPOSED ELEVATION B-B

Internal elevation showing basement area

PROPOSED ELEVATION A-A A Internal elevation showing basement area

Tel: 020 7354 3515 Fax: 020 7359 9966

A

B PROPOSED ELEVATION B-B Internal elevation showing fourth and fifth landings

Do not scale off dimensions All dimensions to be checked on site

Notes GENERAL NOTE FOR ALL DRAWINGS 1 Windows to be refurbished and fitted with new sash chords/pulleys to ensure opening operation and new draught and weather seals. 2 Interiors to be redecorated; rotten sections of box sashes and casements to be cut out and replaced. 3 Internal doors to be replaced to match existing where doors are insufficiently fire rated 4 Electrical rewiring required throughout with concealed services as far as possible. 5 Floors to be carefully taken up to allow for acoustic treatments to be installed, original floors to be reinstated 6 All window glazing to be replaced with 'Histoglass Mono' 9mm laminated glass to improve thermal and acoustic properties 7 Entrance doors to flats to be upgraded to half-hour fire doors with intumescent & smoke seals and concealed closers 8 Escape doors to bedrooms to be upgraded to half-hour fire doors and fitted with intumescent & smoke seals and inside thumbturns to locks