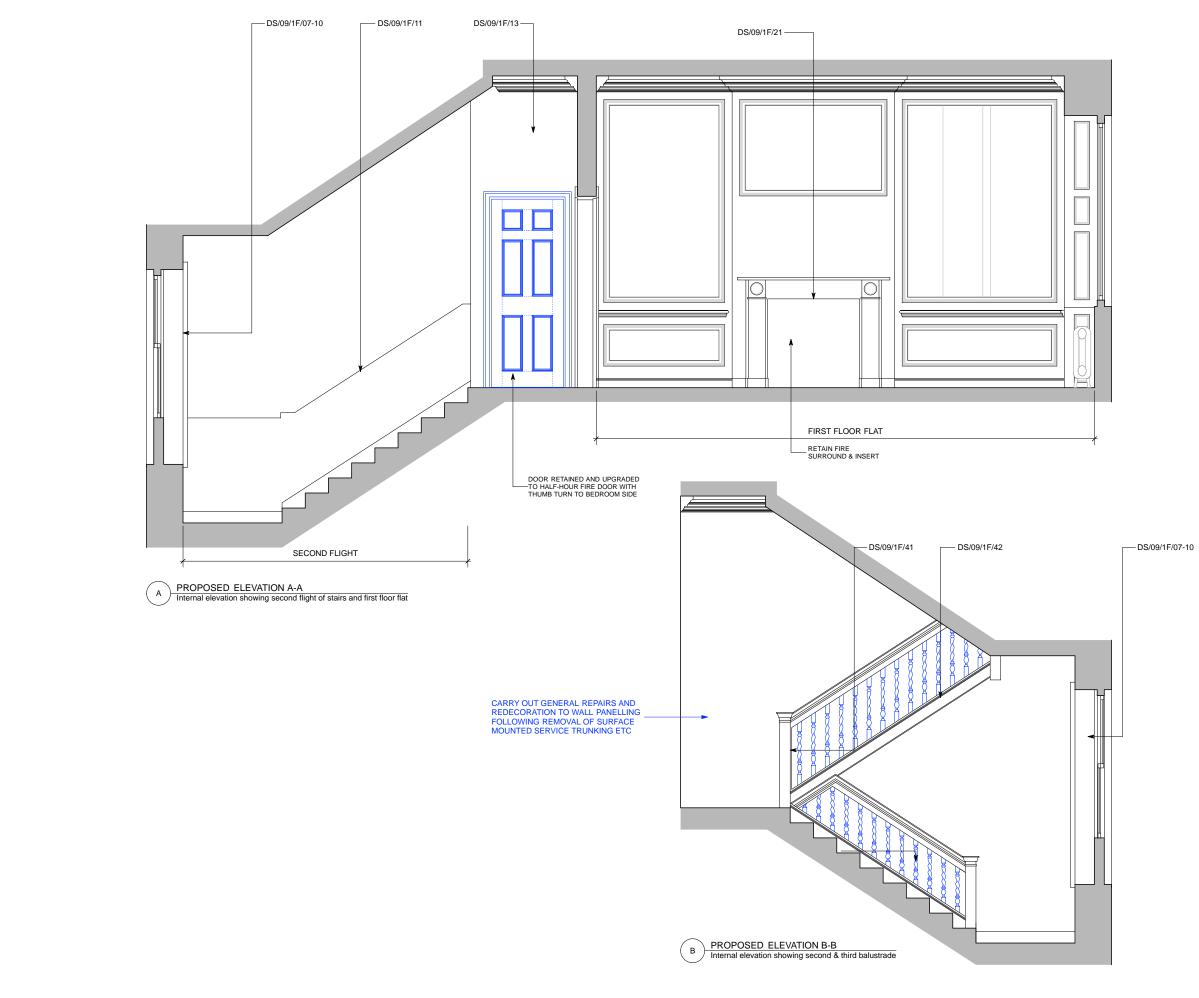

KEY PLAN

| Revisions                                                                         |                                                                      |      |  |  |
|-----------------------------------------------------------------------------------|----------------------------------------------------------------------|------|--|--|
| Job title                                                                         | DENMARK STREET SOUTH,<br>DENMARK STREET,<br>LONDON WC2               |      |  |  |
| Client                                                                            | CONSOLIDATED<br>DEVELOPMENTS LTD                                     |      |  |  |
| Drawing<br>title                                                                  | PROPOSED INTERNAL ELEVATIONS -<br>Nº.9 DENMARK STREET<br>THIRD FLOOR |      |  |  |
| Scale                                                                             | 1:20@A1, 1:40@A3                                                     |      |  |  |
| Date                                                                              | MARCH 2012                                                           |      |  |  |
| Drawn by                                                                          | СРН                                                                  |      |  |  |
| Drawing<br>number                                                                 | S10/DSD/160                                                          | Rev. |  |  |
| Sampson Associates<br>Architects & Quantity Surveyors<br>63 Islington Park Street |                                                                      |      |  |  |

KEY PLAN

| Revisions                                                                                          |                                                        |      |         |  |
|----------------------------------------------------------------------------------------------------|--------------------------------------------------------|------|---------|--|
| Job title                                                                                          | DENMARK STREET SOUTH,<br>DENMARK STREET,<br>LONDON WC2 |      |         |  |
| Client                                                                                             | CONSOLIDATED<br>DEVELOPMENTS LTD                       |      |         |  |
| Drawing<br>title                                                                                   | PROPOSED INTERNAL<br>№.9 DENMARK STREET<br>THIRD FLOOR |      | TIONS - |  |
| Scale                                                                                              | 1:20@A1, 1:40@A3                                       |      |         |  |
| Date                                                                                               | MARCH 2012                                             |      |         |  |
| Drawn by                                                                                           | СРН                                                    |      |         |  |
| Drawing<br>number                                                                                  | S10/DSD/161                                            | Rev. |         |  |
| Sampson Associates<br>Architects & Quantity Surveyors<br>63 Islington Park Street<br>London N1 1QB |                                                        |      |         |  |

### Revisions Job title DENMARK STREET SOUTH, DENMARK STREET, LONDON WC2 Client CONSOLIDATED DEVELOPMENTS LTD Drawing title PROPOSED INTERNAL ELEVATIONS -Nº.9 DENMARK STREET THIRD FLOOR Scale 1:20@A1, 1:40@A3 Date MARCH 2012 Drawn by CPH Drawing number S10/DSD/162 Sampson Associates Architects & Quantity Surveyors 63 Islington Park Street London N1 1QB