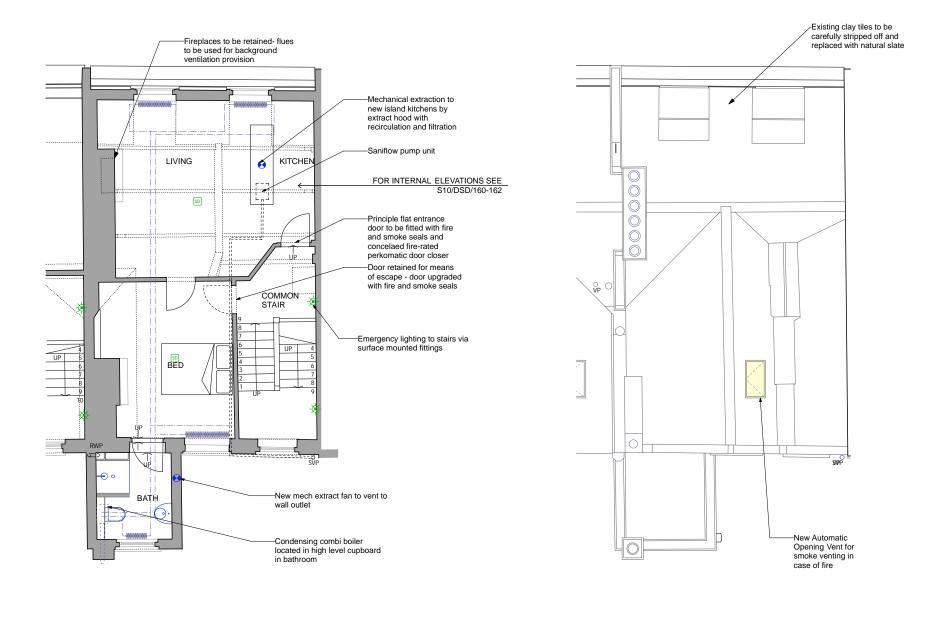

# Notes GENERAL NOTE FOR ALL DRAWINGS 1 Windows to be refurbished and fitted with new sash chords/pulleys to ensure opening operation and new draught and weather seals. 2 Interiors to be redecorated; rotten sections of box sashes and casements to be cut out and replaced. 3 Internal doors to be replaced to match existing where doors are insufficiently fire rated 4 Electrical rewiring required throughout with concealed services as far as possible. 5 Floors to be carefully taken up to allow for acoustic treatments to be installed, original floors to be reinstated 6 All window glazing to be replaced with 'Histoglass Mono' 9mm laminated glass to improve thermal and acoustic properties 7 Entrance doors to flats to be upgraded to half-hour fire doors with intumescent & smoke seals and concealed closers 8 Escape doors to bedrooms to be upgraded to half-hour fire doors and fitted with intumescent & smoke seals and inside thumbfurms to locks All agreed refurbishments under planning applications ref:

## Notes GENERAL NOTE FOR ALL DRAWINGS 1 Windows to be refurbished and fitted with new sash chords/pulleys to ensure opening operation and new draught and weather seals. 2 Interiors to be redecorated; rotten sections of box sashes and casements to be cut out and replaced. 3 Internal doors to be replaced to match existing where doors are insufficiently fire rated 4 Electrical rewiring required throughout with concealed services as far as possible. 5 Floors to be carefully taken up to allow for acoustic treatments to be installed, original floors to be reinstated 6 All window glazing to be replaced with 'Histoglass

reinstated 6 All window glazing to be replaced with 'Histoglass Mono' 9mm laminated glass to improve thermal and acoustic properties 7 Entrance doors to flats to be upgraded to half-hour fire doors with intumescent & smoke seals and concealed closers 8 Escape doors to bedrooms to be upgraded to half-hour fire doors and fitted with intumescent & smoke seals and inside thumbturns to locks