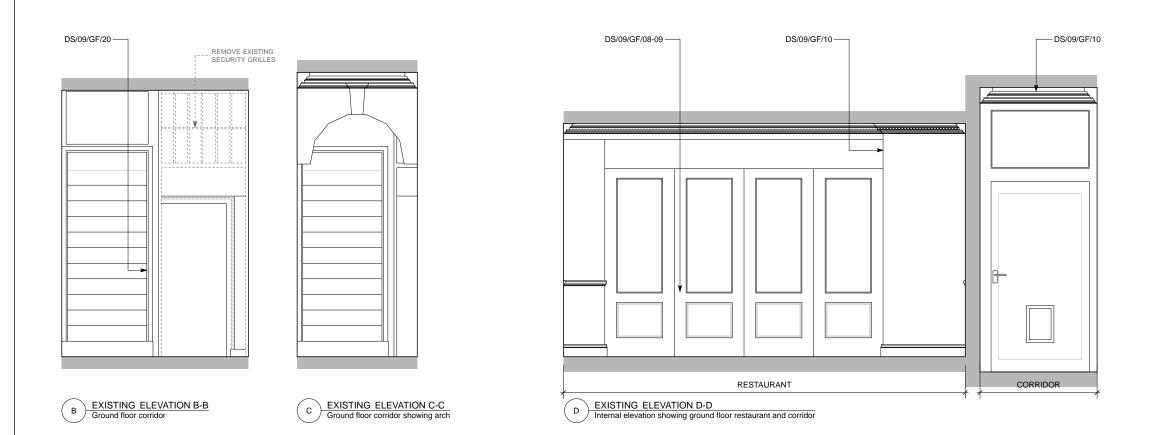

Architects & Quantity Surveyors 63 Islington Park Street London N1 1QB Tel: 020 7354 3515 Fax: 020 7359 9966

A EXISTING ELEVATION A-A Internal elevation showing ground floor restaurant and kitchen

B EXISTING ELEVATION B-B Internal elevation showing ground floor restaurant and kitchen

Architects & Quantity Surveyors 63 Islington Park Street London N1 1QB Tel: 020 7354 3515 Fax: 020 7359 9966 E-mail: mail@sampson-associates.co.uk Web Site: www.sampson-associates.co.uk

A EXISTING ELEVATION A-A Ground floor restaurant

D EXISTING ELEVATION D Ground floor corridor area

E EXISTING ELEVATION E Ground floor corridor area

F EXISTING ELEVATION F Ground floor corridor area

| Revisions                                                                                          |                                                                       |      |  |  |
|----------------------------------------------------------------------------------------------------|-----------------------------------------------------------------------|------|--|--|
| Job title                                                                                          | DENMARK STREET SOUTH,<br>DENMARK STREET,<br>LONDON WC2                |      |  |  |
| Client                                                                                             | CONSOLIDATED<br>DEVELOPMENTS LTD                                      |      |  |  |
| Drawing<br>title                                                                                   | EXISTING INTERNAL ELEVATIONS -<br>Nº.9 DENMARK STREET<br>GROUND FLOOR |      |  |  |
| Scale                                                                                              | 1:20@A1, 1:40@A3                                                      |      |  |  |
| Date                                                                                               | MARCH 2012                                                            |      |  |  |
| Drawn by                                                                                           | СРН                                                                   |      |  |  |
| Drawing<br>number                                                                                  | S10/DSD/74                                                            | Rev. |  |  |
| Sampson Associates<br>Architects & Quantity Surveyors<br>63 Islington Park Street<br>London N1 1QB |                                                                       |      |  |  |

Tel: 020 7354 3515 Fax: 020 7359 9966 E-mail: mail@sampson-associates.co.uk Web Site: www.sampson-associates.co.uk

EXISTING ELEVATION A-A Ground floor corridor ( A )

Revisions

| Job title          | DENMARK STREET SOUTH,<br>DENMARK STREET,<br>LONDON WC2                |      |  |  |
|--------------------|-----------------------------------------------------------------------|------|--|--|
| Client             | CONSOLIDATED<br>DEVELOPMENTS LTD                                      |      |  |  |
| Drawing<br>title   | EXISTING INTERNAL ELEVATIONS -<br>Nº.9 DENMARK STREET<br>GROUND FLOOR |      |  |  |
| Scale              | 1:20@A1, 1:40@A3                                                      |      |  |  |
| Date               | MARCH 2012                                                            |      |  |  |
| Drawn by           | СРН                                                                   |      |  |  |
| Drawing<br>number  | S10/DSD/75                                                            | Rev. |  |  |
| Sampson Associates |                                                                       |      |  |  |