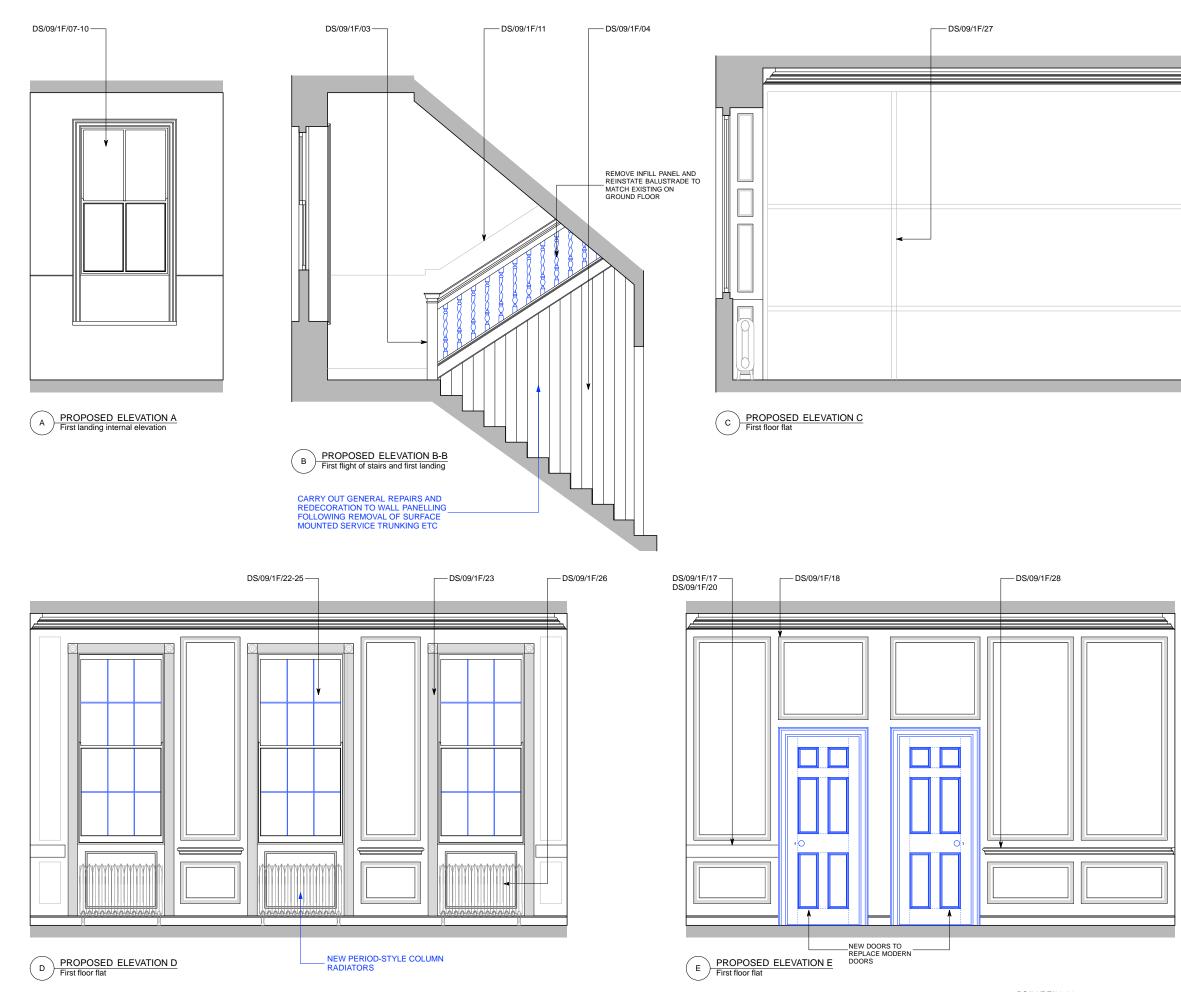

### Revisions

| Job title         | DENMARK STREET SOUTH,<br>DENMARK STREET,<br>LONDON WC2               |      |  |
|-------------------|----------------------------------------------------------------------|------|--|
| Client            | CONSOLIDATED<br>DEVELOPMENTS LTD                                     |      |  |
| Drawing<br>title  | PROPOSED INTERNAL ELEVATIONS -<br>Nº.9 DENMARK STREET<br>FIRST FLOOR |      |  |
| Scale             | 1:20@A1, 1:40@A3                                                     |      |  |
| Date              | MARCH 2012                                                           |      |  |
| Drawn by          | СРН                                                                  |      |  |
| Drawing<br>number | S10/DSD/153                                                          | Rev. |  |
| Som               |                                                                      |      |  |

### Revisions

| Job title         | DENMARK STREET SOUTH,<br>DENMARK STREET,<br>LONDON WC2  |      |         |
|-------------------|---------------------------------------------------------|------|---------|
| Client            | CONSOLIDATED<br>DEVELOPMENTS LTD                        |      |         |
| Drawing<br>title  | PROPOSED INTERNAL<br>Nº.9 DENMARK STREET<br>FIRST FLOOR |      | TIONS - |
| Scale             | 1:20@A1, 1:40@A3                                        |      |         |
| Date              | MARCH 2012                                              |      |         |
| Drawn by          | СРН                                                     |      |         |
| Drawing<br>number | S10/DSD/154                                             | Rev. |         |
|                   | npson Asso                                              |      | tes     |

Tel: 020 7354 3515 Fax: 020 7359 9966

A

B PROPOSED ELEVATION B-B Internal elevation showing fourth and fifth landings

Do not scale off dimensions All dimensions to be checked on site

Notes GENERAL NOTE FOR ALL DRAWINGS 1 Windows to be refurbished and fitted with new sash chords/pulleys to ensure opening operation and new draught and weather seals. 2 Interiors to be redecorated; rotten sections of box sashes and casements to be cut out and replaced. 3 Internal doors to be replaced to match existing where doors are insufficiently fire rated 4 Electrical rewiring required throughout with concealed services as far as possible. 5 Floors to be carefully taken up to allow for acoustic treatments to be installed, original floors to be reinstated 6 All window glazing to be replaced with 'Histoglass Mono' 9mm laminated glass to improve thermal and acoustic properties 7 Entrance doors to flats to be upgraded to half-hour fire doors with intumescent & smoke seals and concealed closers 8 Escape doors to bedrooms to be upgraded to half-hour fire doors and fitted with intumescent & smoke seals and inside thumbturns to locks