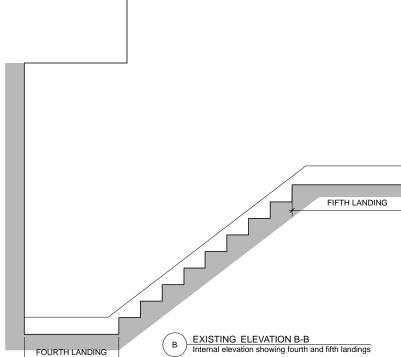

Tel: 020 7354 3515 Fax: 020 7359 9966

A

B PROPOSED ELEVATION B-B Internal elevation showing fourth and fifth landings

Do not scale off dimensions All dimensions to be checked on site

Notes GENERAL NOTE FOR ALL DRAWINGS 1 Windows to be refurbished and fitted with new sash chords/pulleys to ensure opening operation and new draught and weather seals. 2 Interiors to be redecorated; rotten sections of box sashes and casements to be cut out and replaced. 3 Internal doors to be replaced to match existing where doors are insufficiently fire rated 4 Electrical rewiring required throughout with concealed services as far as possible. 5 Floors to be carefully taken up to allow for acoustic treatments to be installed, original floors to be reinstated 6 All window glazing to be replaced with 'Histoglass Mono' 9mm laminated glass to improve thermal and acoustic properties 7 Entrance doors to flats to be upgraded to half-hour fire doors with intumescent & smoke seals and concealed closers 8 Escape doors to bedrooms to be upgraded to half-hour fire doors and fitted with intumescent & smoke seals and inside thumbturns to locks