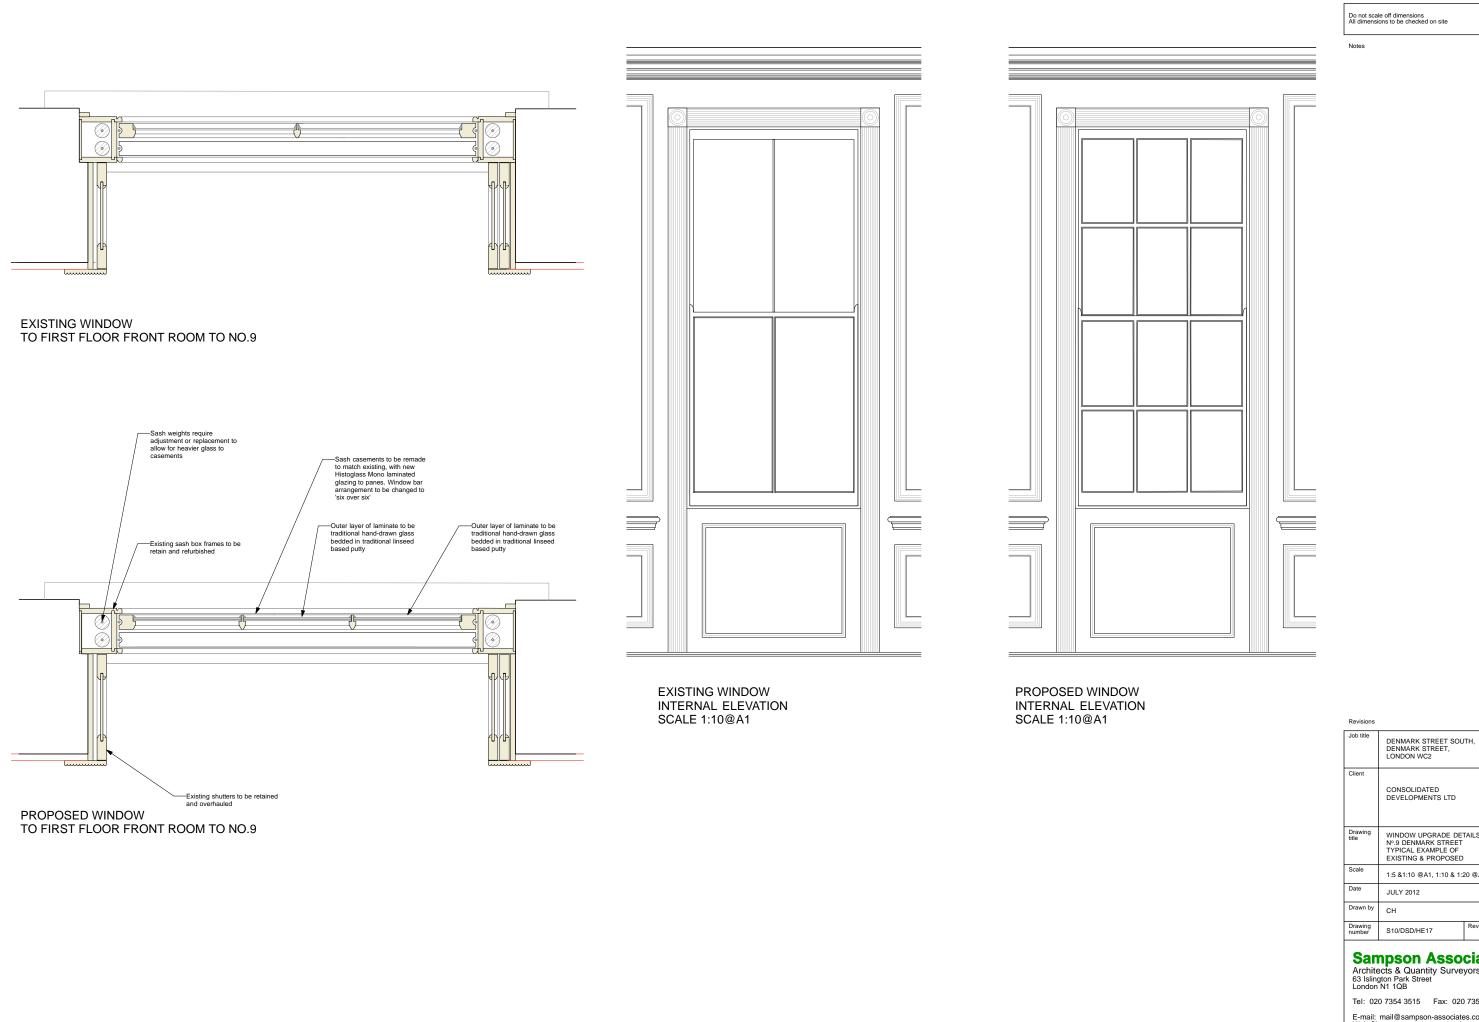

# CONSOLIDATED DEVELOPMENTS LTD WINDOW UPGRADE DETAILS Nº.9 DENMARK STREET TYPICAL EXAMPLE OF EXISTING & PROPOSED 1:5 &1:10 @A1, 1:10 & 1:20 @A3 Sampson Associates Architects & Quantity Surveyors 63 Islington Park Street London N1 1QB Tel: 020 7354 3515 Fax: 020 7359 9966

# Notes GENERAL NOTE FOR ALL DRAWINGS 1 Windows to be refurbished and fitted with new sash chords/pulleys to ensure opening operation and new draught and weather seals. 2 Interiors to be redecorated; rotten sections of box sashes and casements to be cut out and replaced. 3 Internal doors to be replaced to match existing where doors are insufficiently fire rated 4 Electrical rewiring required throughout with concealed services as far as possible. 5 Floors to be carefully taken up to allow for acoustic treatments to be installed, original floors to be reinstated 6 All window glazing to be replaced with 'Histoglass Mono' 9mm laminated glass to improve thermal and acoustic properties 7 Entrance doors to flats to be upgraded to half-hour fire doors with intumescent & smoke seals and concealed closers 8 Escape doors to bedrooms to be upgraded to half-hour fire doors and fitted with intumescent & smoke seals and inside thumbfurms to locks All agreed refurbishments under planning applications ref:

## Notes GENERAL NOTE FOR ALL DRAWINGS 1 Windows to be refurbished and fitted with new sash chords/pulleys to ensure opening operation and new draught and weather seals. 2 Interiors to be redecorated; rotten sections of box sashes and casements to be cut out and replaced. 3 Internal doors to be replaced to match existing where doors are insufficiently fire rated 4 Electrical rewiring required throughout with concealed services as far as possible. 5 Floors to be carefully taken up to allow for acoustic treatments to be installed, original floors to be reinstated 6 All window glazing to be replaced with 'Histoglass

reinstated 6 All window glazing to be replaced with 'Histoglass Mono' 9mm laminated glass to improve thermal and acoustic properties 7 Entrance doors to flats to be upgraded to half-hour fire doors with intumescent & smoke seals and concealed closers 8 Escape doors to bedrooms to be upgraded to half-hour fire doors and fitted with intumescent & smoke seals and inside thumbturns to locks