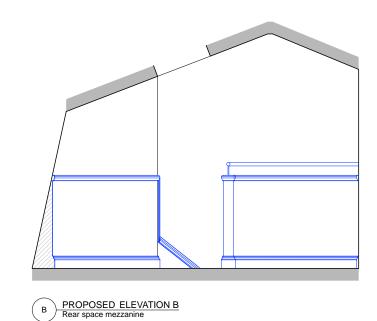

## Architects & Quantity Surveyors 63 Islington Park Street London N1 1QB

Tel: 020 7354 3515 Fax: 020 7359 9966

C PROPOSED ELEVATION C Rear space mezzanine

Notes GENERAL NOTE FOR ALL DRAWINGS 1 Windows to be refurbished and fitted with new sash chords/pulleys to ensure opening operation and new draught and weather seals. 2 Interiors to be redecorated; rotten sections of box sashes and casements to be cut out and replaced. 3 Internal doors to be replaced to match existing where doors are insufficiently fire rated 4 Electrical rewiring required throughout with concealed services as far as possible. 5 Floors to be carefully taken up to allow for acoustic treatments to be installed, original floors to be reinstated 6 All window glazing to be replaced with 'Histoglass Mono' 9mm laminated glass to improve thermal and acoustic properties 7 Entrance doors to flats to be upgraded to half-hour fire doors with intumescent & smoke seals and concealed closers 8 Escape doors to bedrooms to be upgraded to half-hour fire doors and fitted with intumescent & smoke seals and inside thumbtums to locks