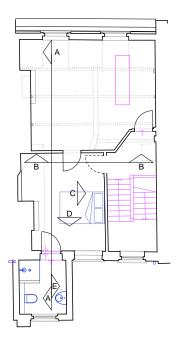

Tel: 020 7354 3515 Fax: 020 7359 9966

A

B PROPOSED ELEVATION B-B Internal elevation showing fourth and fifth landings

Do not scale off dimensions All dimensions to be checked on site

Notes GENERAL NOTE FOR ALL DRAWINGS 1 Windows to be refurbished and fitted with new sash chords/pulleys to ensure opening operation and new draught and weather seals. 2 Interiors to be redecorated; rotten sections of box sashes and casements to be cut out and replaced. 3 Internal doors to be replaced to match existing where doors are insufficiently fire rated 4 Electrical rewiring required throughout with concealed services as far as possible. 5 Floors to be carefully taken up to allow for acoustic treatments to be installed, original floors to be reinstated 6 All window glazing to be replaced with 'Histoglass Mono' 9mm laminated glass to improve thermal and acoustic properties 7 Entrance doors to flats to be upgraded to half-hour fire doors with intumescent & smoke seals and concealed closers 8 Escape doors to bedrooms to be upgraded to half-hour fire doors and fitted with intumescent & smoke seals and inside thumbturns to locks