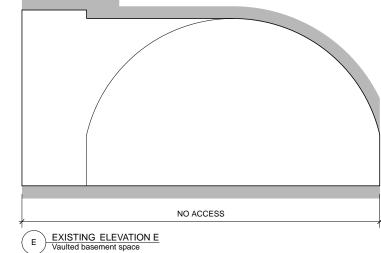

Tel: 020 7354 3515 Fax: 020 7359 9966 E-mail: mail@sampson-associates.co.uk Web Site: www.sampson-associates.co.uk

DS/09/3F/01 -DS/09/3F/03-05

EXISTING ELEVATION A-A Internal elevation showing basement corridor and vaulted space

Architects & Quantity Surveyors 63 Islington Park Street London N1 1QB Tel: 020 7354 3515 Fax: 020 7359 9966

EXISTING ELEVATION A-A Internal elevation showing basement area A

Do not scale off dimensions All dimensions to be checked on site