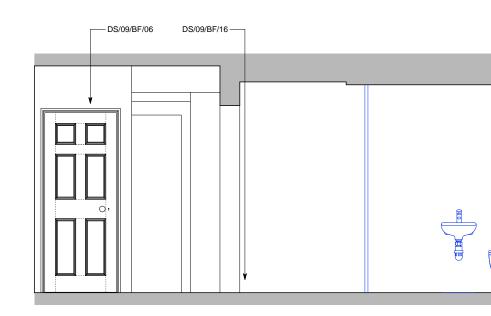

Job title

Client

EXISTING CRITALL WINDOW REMOVED & BLOCKED UP

All agreed refurbishments under planning applications ref: 2011/0610/P 2011/0614/L

KEY PLAN

Notes GENERAL NOTE FOR ALL DRAWINGS 1 Windows to be refurbished and fitted with new sash chords/pulleys to ensure opening operation and new draught and weather seals. 2 Interiors to be redecorated; rotten sections of box sashes and casements to be cut out and replaced. 3 Internal doors to be replaced to match existing where doors are insufficiently fire rated 4 Electrical rewring required throughout with concealed services as far as possible. 5 Floors to be carefully taken up to allow for acoustic treatments to be installed, original floors to be reinstated 6 All window glazing to be replaced with 'Histoglass