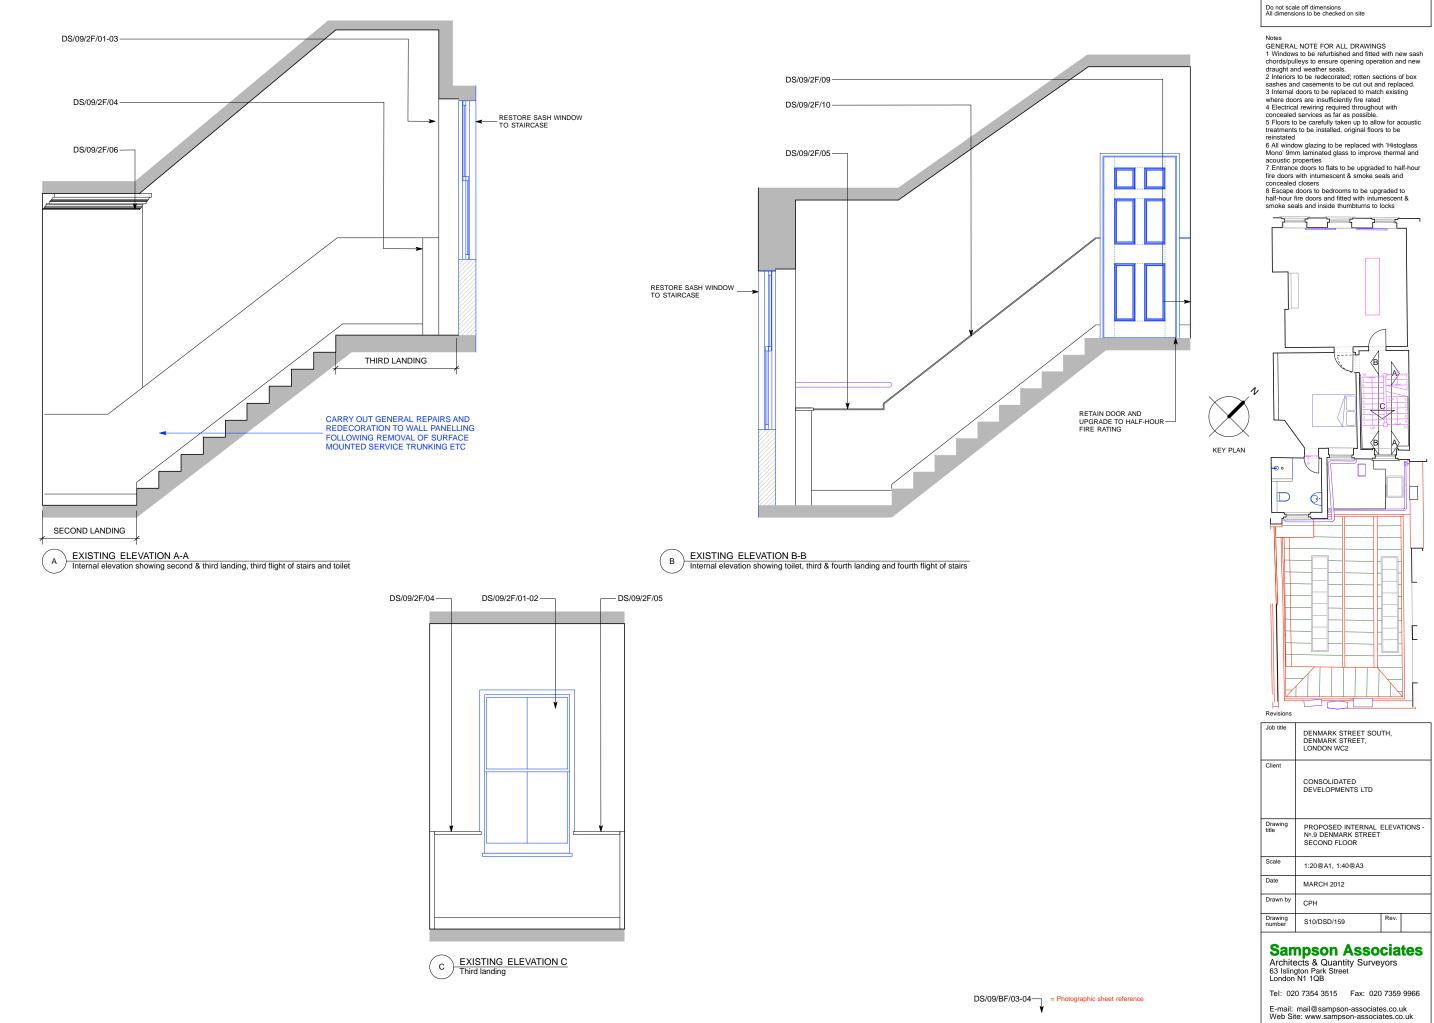

# Notes GENERAL NOTE FOR ALL DRAWINGS 1 Windows to be refurbished and fitted with new sash chords/pulleys to ensure opening operation and new draught and weather seals. 2 Interiors to be redecorated; rotten sections of box sashes and casements to be cut out and replaced. 3 Internal doors to be replaced to match existing where doors are insufficiently fire rated 4 Electrical rewiring required throughout with concealed services as far as possible. 5 Floors to be carefully taken up to allow for acoustic treatments to be installed, original floors to be reinstated 6 All window glazing to be replaced with 'Histoglass Mono' 9mm laminated glass to improve thermal and acoustic properties 7 Entrance doors to flats to be upgraded to half-hour fire doors with intumescent & smoke seals and concealed closers 8 Escape doors to bedrooms to be upgraded to half-hour fire doors and fitted with intumescent & smoke seals and inside thumbfurms to locks All agreed refurbishments under planning applications ref:

Do not scale off dimensions All dimensions to be checked on site

D Vaulted basement space

0 0 0 0 NO ACCESS

(в`

PROPOSED ELEVATION B-B

Internal elevation showing basement area

PROPOSED ELEVATION A-A A Internal elevation showing basement area

PROPOSED ELEVATION C-C

Internal elevation showing basement area

C )

) 

A

E

A

Do not scale off dimensions All dimensions to be checked on site

## Notes GENERAL NOTE FOR ALL DRAWINGS 1 Windows to be refurbished and fitted with new sash chords/pulleys to ensure opening operation and new draught and weather seals. 2 Interiors to be redecorated; rotten sections of box sashes and casements to be cut out and replaced. 3 Internal doors to be replaced to match existing where doors are insufficiently fire rated 4 Electrical rewiring required throughout with concealed services as far as possible. 5 Floors to be carefully taken up to allow for acoustic treatments to be installed, original floors to be reinstated 6 All window glazing to be replaced with 'Histoglass

PROPOSED ELEVATION F Vaulted basement space 

DS/09/BF/03-04 = Photographic sheet reference

PROPOSED ELEVATION C Vaulted basement space ( c )

PROPOSED ELEVATION D ( d ) Vaulted basement space

PROPOSED ELEVATION E Vaulted basement space ( e )