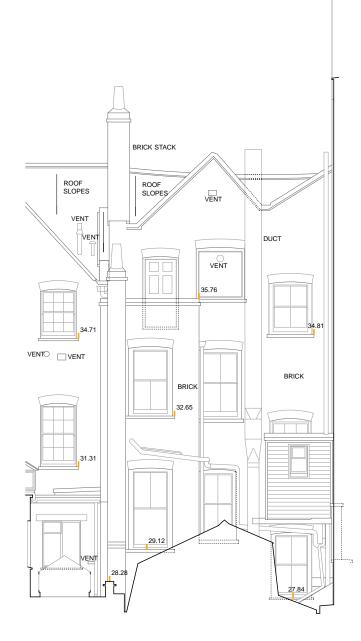

2 No9 DENMARK STREET EXISTING EXTERNAL BACK ELEVATION

1 No9 DENMARK STREET EXISTING EXTERNAL FRONT ELEVATION

44.03

| Job title                                            | DENMARK STREET SOUTH<br>DENMARK STREET,<br>LONDON WC2                                                                                                                          | ł,   |
|------------------------------------------------------|--------------------------------------------------------------------------------------------------------------------------------------------------------------------------------|------|
| Client                                               | CONSOLIDATED<br>DEVELOPMENTS LTD                                                                                                                                               |      |
| Drawing<br>title                                     | EXISTING EXTERNAL<br>ELEVATIONS<br>No9 DENMARK STREET                                                                                                                          |      |
| Scale                                                | 1:100@A3 1:50@A1                                                                                                                                                               |      |
| Date                                                 | OCTOBER 2012                                                                                                                                                                   |      |
| Drawn by                                             |                                                                                                                                                                                |      |
| Drawing<br>number                                    | S12/9DS/L03 Rev.                                                                                                                                                               |      |
| Archite<br>63 Isling<br>London<br>Tel: 02<br>E-mail: | npson Associat<br>ects & Quantity Surveyors<br>gton Park Street<br>N1 10B<br>20 7354 3515 Fax: 020 7359 9<br>mail@sampson-associates.co.uk<br>te: www.sampson-associates.co.uk | 9966 |