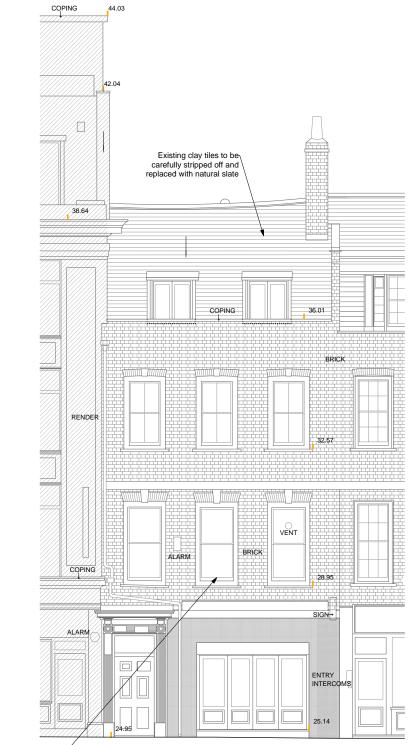

2 No9 DENMARK STREET EXISTING EXTERNAL BACK ELEVATION

1 No9 DENMARK STREET EXISTING EXTERNAL FRONT ELEVATION

44.03

| Job title                                            | DENMARK STREET SOUTH<br>DENMARK STREET,<br>LONDON WC2                                                                                                                          | ł,   |
|------------------------------------------------------|--------------------------------------------------------------------------------------------------------------------------------------------------------------------------------|------|
| Client                                               | CONSOLIDATED<br>DEVELOPMENTS LTD                                                                                                                                               |      |
| Drawing<br>title                                     | EXISTING EXTERNAL<br>ELEVATIONS<br>No9 DENMARK STREET                                                                                                                          |      |
| Scale                                                | 1:100@A3 1:50@A1                                                                                                                                                               |      |
| Date                                                 | OCTOBER 2012                                                                                                                                                                   |      |
| Drawn by                                             |                                                                                                                                                                                |      |
| Drawing<br>number                                    | S12/9DS/L03 Rev.                                                                                                                                                               |      |
| Archite<br>63 Isling<br>London<br>Tel: 02<br>E-mail: | npson Associat<br>ects & Quantity Surveyors<br>gton Park Street<br>N1 10B<br>20 7354 3515 Fax: 020 7359 9<br>mail@sampson-associates.co.uk<br>te: www.sampson-associates.co.uk | 9966 |