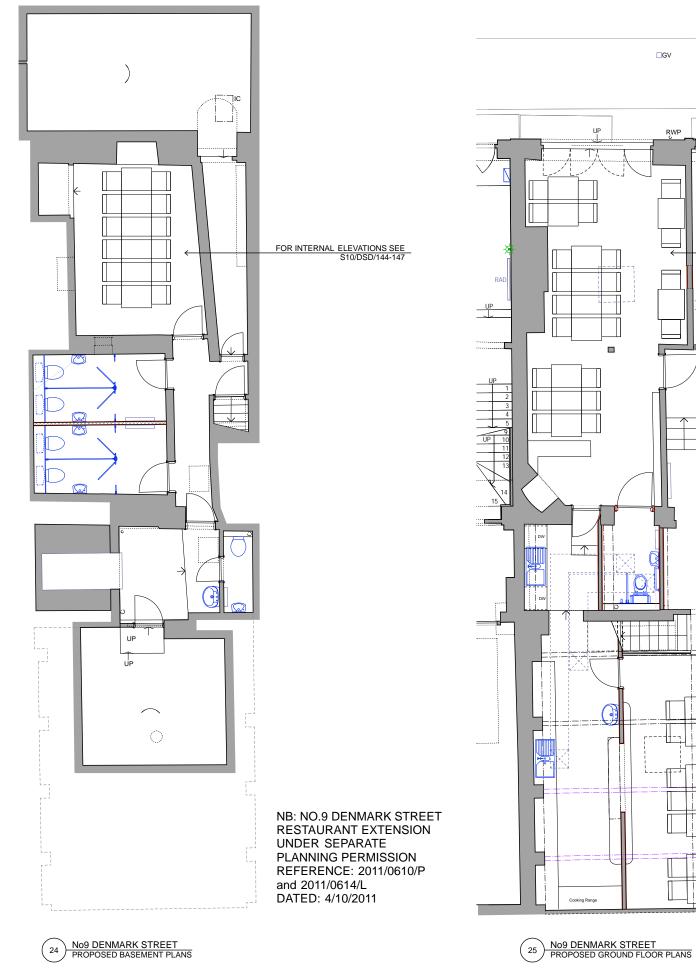

1 2 3 4 5m

7 No9 DENMARK STREET EXISTING FIRST FLOOR PLANS

0

5m

FOR INTERNAL ELEVATIONS SEE S10/DSD/82-84

> NB: NO.9 DENMARK STREET RESTAURANT EXTENSION UNDER SEPARATE PLANNING PERMISSION REFERENCE: 2011/0610/P and 2011/0614/L DATED: 4/10/2011