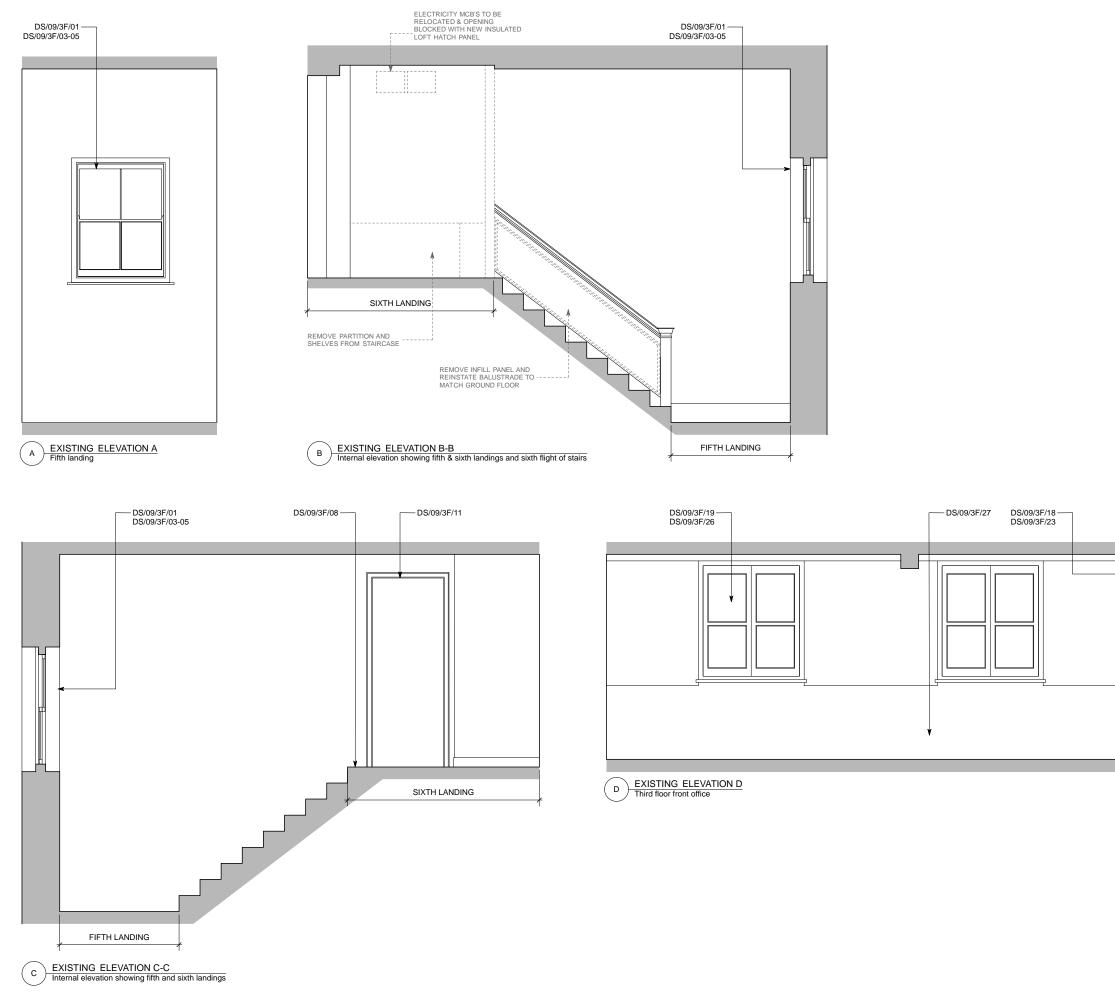

| Rev | isio |
|-----|------|

| Job title                                             | DENMARK STREET SOUTH,<br>DENMARK STREET,<br>LONDON WC2             |      |  |
|-------------------------------------------------------|--------------------------------------------------------------------|------|--|
| Client                                                | CONSOLIDATED<br>DEVELOPMENTS LTD                                   |      |  |
| Drawing<br>title                                      | EXISTING INTERNAL ELEVATIONS -<br>№9 DENMARK STREET<br>THIRD FLOOR |      |  |
| Scale                                                 | 1:20@A1, 1:40@A3                                                   |      |  |
| Date                                                  | MARCH 2012                                                         |      |  |
| Drawn by                                              | СРН                                                                |      |  |
| Drawing<br>number                                     | S10/DSD/85                                                         | Rev. |  |
| Sampson Associates<br>Architects & Quantity Surveyors |                                                                    |      |  |

### Revisions Job title DENMARK STREET SOUTH, DENMARK STREET, LONDON WC2 Client CONSOLIDATED DEVELOPMENTS LTD Drawing title EXISTING INTERNAL ELEVATIONS -Nº.9 DENMARK STREET THIRD FLOOR Scale 1:20@A1, 1:40@A3 Date MARCH 2012 Drawn by CPH Drawing number S10/DSD/86 Sampson Associates Architects & Quantity Surveyors 63 Islington Park Street London N1 1QB Tel: 020 7354 3515 Fax: 020 7359 9966

## C EXISTING ELEVATION C-C Third floor front office

### Notes

KEY PLAN

DS/09/3F/01 -DS/09/3F/03-05

### DENMARK STREET SOUTH, DENMARK STREET, LONDON WC2 Client CONSOLIDATED DEVELOPMENTS LTD Drawing title EXISTING INTERNAL ELEVATIONS -Nº.9 DENMARK STREET THIRD FLOOR Scale 1:20@A1, 1:40@A3 Date MARCH 2012 Drawn by CPH Drawing number S10/DSD/87