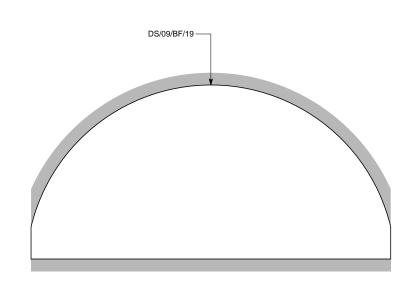

PROPOSED ELEVATION F Vaulted basement space 

DS/09/BF/03-04 = Photographic sheet reference

PROPOSED ELEVATION C Vaulted basement space ( c )

PROPOSED ELEVATION D ( d ) Vaulted basement space

PROPOSED ELEVATION E Vaulted basement space ( e )

## Sampson Associates Architects & Quantity Surveyors 63 Islington Park Street London N1 1QB

Tel: 020 7354 3515 Fax: 020 7359 9966

DS/09/BF/03-04-

Notes GENERAL NOTE FOR ALL DRAWINGS 1 Windows to be refurbished and fitted with new sash chords/pulleys to ensure opening operation and new draught and weather seals. 2 Interiors to be redecortade; rotten sections of box sashes and casements to be cut out and replaced. 3 Internal doors to be replaced to match existing where doors are insufficiently fire rated 4 Electrical rewining required throughout with concealed services as far as possible. 5 Floors to be carefully taken up to allow for acoustic treatments to be installed, original floors to be reinstated

KEY PLAN

= Photographic sheet reference