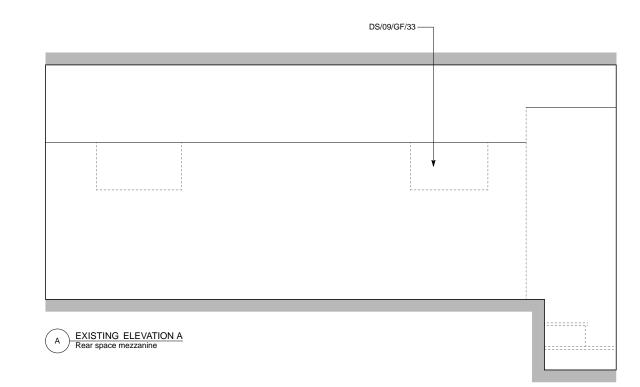

## Sampson Associates Architects & Quantity Surveyors 63 Islington Park Street London N1 1QB Tel: 020 7354 3515 Fax: 020 7359 9966

- DS/09/GF/32

C EXISTING ELEVATION C Rear space mezzanine

| Revisions                                                                                          |                                                                      |      |  |
|----------------------------------------------------------------------------------------------------|----------------------------------------------------------------------|------|--|
| Job title                                                                                          | DENMARK STREET SOUTH,<br>DENMARK STREET,<br>LONDON WC2               |      |  |
| Client                                                                                             | CONSOLIDATED<br>DEVELOPMENTS LTD                                     |      |  |
| Drawing<br>title                                                                                   | EXISTING INTERNAL ELEVATIONS -<br>Nº.9 DENMARK STREET<br>FIRST FLOOR |      |  |
| Scale                                                                                              | 1:20@A1, 1:40@A3                                                     |      |  |
| Date                                                                                               | MARCH 2012                                                           |      |  |
| Drawn by                                                                                           | СРН                                                                  |      |  |
| Drawing<br>number                                                                                  | S10/DSD/78                                                           | Rev. |  |
| Sampson Associates<br>Architects & Quantity Surveyors<br>63 Islington Park Street<br>London N1 1QB |                                                                      |      |  |