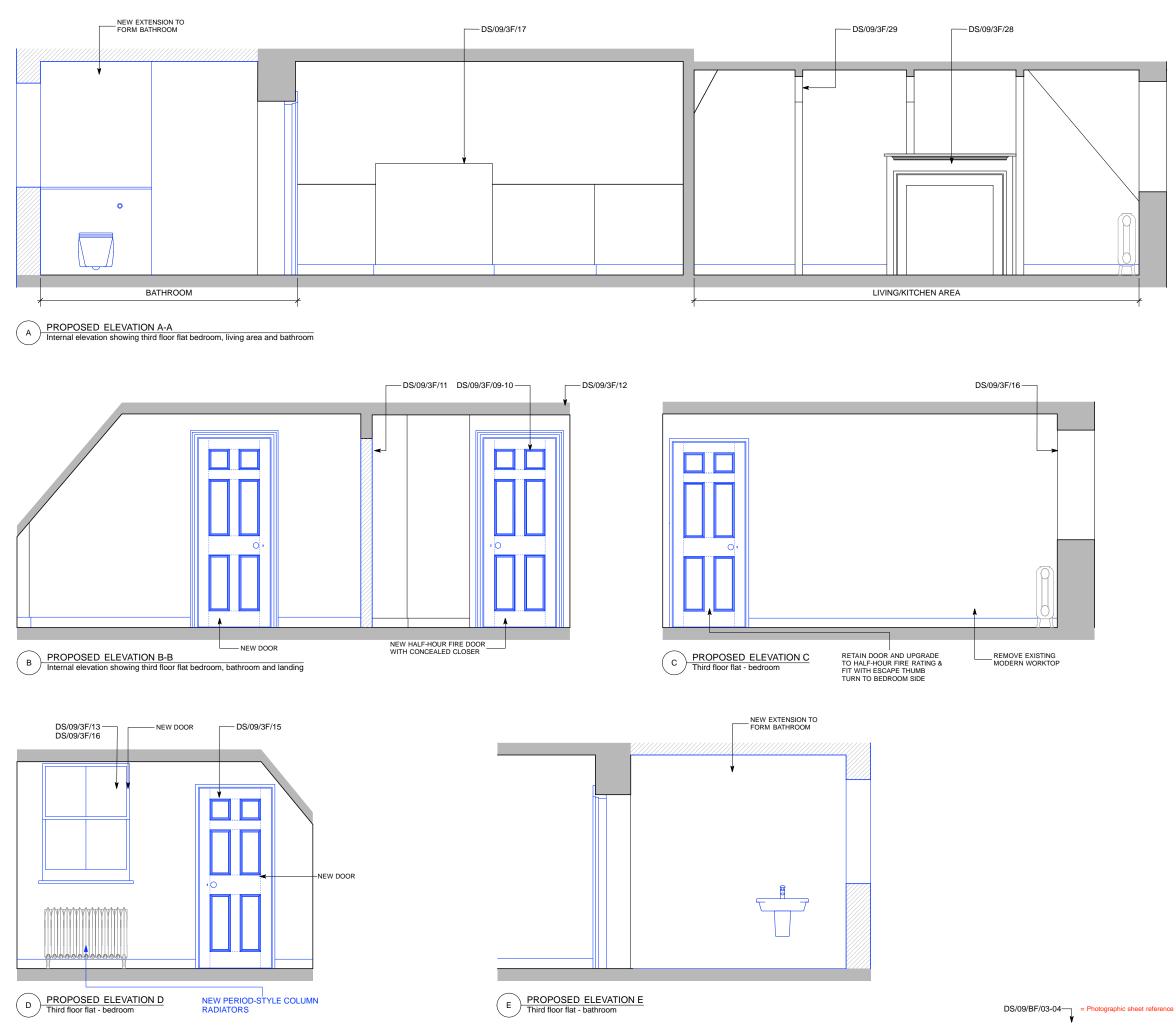

Notes GENERAL NOTE FOR ALL DRAWINGS 1 Windows to be refurbished and fitted with new sash chords/pulleys to ensure opening operation and new draught and weather seals. 2 Interiors to be redecorated; rotten sections of box sashes and casements to be cut out and replaced. 3 Internal doors to be replaced to match existing where doors are insufficiently fire rated 4 Electrical rewiring required throughout with concealed services as far as possible. 5 Floors to be carefully taken up to allow for acoustic treatments to be installed, original floors to be reinstated 6 All window glazing to be replaced with 'Histoglass Mono' 9mm laminated glass to improve thermal and acoustic properties 7 Entrance doors to flats to be upgraded to half-hour fire doors with intumescent & smoke seals and concealed closers 8 Escape doors to bedrooms to be upgraded to half-hour fire doors and fitted with intumescent & smoke seals and inside thumbturns to locks

KEY PLAN

| Revisions                                                                         |                                                                      |      |  |  |
|-----------------------------------------------------------------------------------|----------------------------------------------------------------------|------|--|--|
| Job title                                                                         | DENMARK STREET SOUTH,<br>DENMARK STREET,<br>LONDON WC2               |      |  |  |
| Client                                                                            | CONSOLIDATED<br>DEVELOPMENTS LTD                                     |      |  |  |
| Drawing<br>title                                                                  | PROPOSED INTERNAL ELEVATIONS -<br>Nº.9 DENMARK STREET<br>THIRD FLOOR |      |  |  |
| Scale                                                                             | 1:20@A1, 1:40@A3                                                     |      |  |  |
| Date                                                                              | MARCH 2012                                                           |      |  |  |
| Drawn by                                                                          | СРН                                                                  |      |  |  |
| Drawing<br>number                                                                 | S10/DSD/160                                                          | Rev. |  |  |
| Sampson Associates<br>Architects & Quantity Surveyors<br>63 Islington Park Street |                                                                      |      |  |  |

63 Islington Park Street London N1 1QB Tel: 020 7354 3515 Fax: 020 7359 9966

Notes GENERAL NOTE FOR ALL DRAWINGS 1 Windows to be refurbished and fitted with new sash chords/pulleys to ensure opening operation and new draught and weather seals. 2 Interiors to be redecorated; rotten sections of box sashes and casements to be cut out and replaced. 3 Internal doors to be replaced to match existing where doors are insufficiently fire rated 4 Electrical rewring required throughout with concealed services as far as possible. 5 Floors to be carefully taken up to allow for acoustic treatments to be installed, original floors to be reinstated 6 All window glazing to be replaced with 'Histoglass

treatments to be installed, original floors to be reinstated 6 All window glazing to be replaced with 'Histoglass Mono' 9mm laminated glass to improve thermal and acoustic properties 7 Entrance doors to flats to be upgraded to half-hour fire doors with inturnescent & smoke seals and concealed closers 8 Escape doors to bedrooms to be upgraded to half-hour fle doors and fitted with inturnescent & smoke seals and inside thumbturns to locks

KEY PLAN

| Revisions                                                                                          |                                                        |      |         |  |
|----------------------------------------------------------------------------------------------------|--------------------------------------------------------|------|---------|--|
| Job title                                                                                          | DENMARK STREET SOUTH,<br>DENMARK STREET,<br>LONDON WC2 |      |         |  |
| Client                                                                                             | CONSOLIDATED<br>DEVELOPMENTS LTD                       |      |         |  |
| Drawing<br>title                                                                                   | PROPOSED INTERNAL<br>№.9 DENMARK STREET<br>THIRD FLOOR |      | TIONS - |  |
| Scale                                                                                              | 1:20@A1, 1:40@A3                                       |      |         |  |
| Date                                                                                               | MARCH 2012                                             |      |         |  |
| Drawn by                                                                                           | СРН                                                    |      |         |  |
| Drawing<br>number                                                                                  | S10/DSD/161                                            | Rev. |         |  |
| Sampson Associates<br>Architects & Quantity Surveyors<br>63 Islington Park Street<br>London N1 1QB |                                                        |      |         |  |

Tel: 020 7354 3515 Fax: 020 7359 9966

A

B PROPOSED ELEVATION B-B Internal elevation showing fourth and fifth landings

Do not scale off dimensions All dimensions to be checked on site

Notes GENERAL NOTE FOR ALL DRAWINGS 1 Windows to be refurbished and fitted with new sash chords/pulleys to ensure opening operation and new draught and weather seals. 2 Interiors to be redecorated; rotten sections of box sashes and casements to be cut out and replaced. 3 Internal doors to be replaced to match existing where doors are insufficiently fire rated 4 Electrical rewiring required throughout with concealed services as far as possible. 5 Floors to be carefully taken up to allow for acoustic treatments to be installed, original floors to be reinstated 6 All window glazing to be replaced with 'Histoglass Mono' 9mm laminated glass to improve thermal and acoustic properties 7 Entrance doors to flats to be upgraded to half-hour fire doors with intumescent & smoke seals and concealed closers 8 Escape doors to bedrooms to be upgraded to half-hour fire doors and fitted with intumescent & smoke seals and inside thumbturns to locks

KEY PLAN

EXISTING TO BE REMOVED

PROPOSED

### Revisions Job title DENMARK STREET SOUTH, DENMARK STREET, LONDON WC2 Client CONSOLIDATED DEVELOPMENTS LTD Drawing title PROPOSED INTERNAL ELEVATIONS -Nº.9 DENMARK STREET THIRD FLOOR Scale 1:20@A1, 1:40@A3 Date MARCH 2012 Drawn by CPH Drawing number S10/DSD/162 Sampson Associates Architects & Quantity Surveyors 63 Islington Park Street London N1 1QB