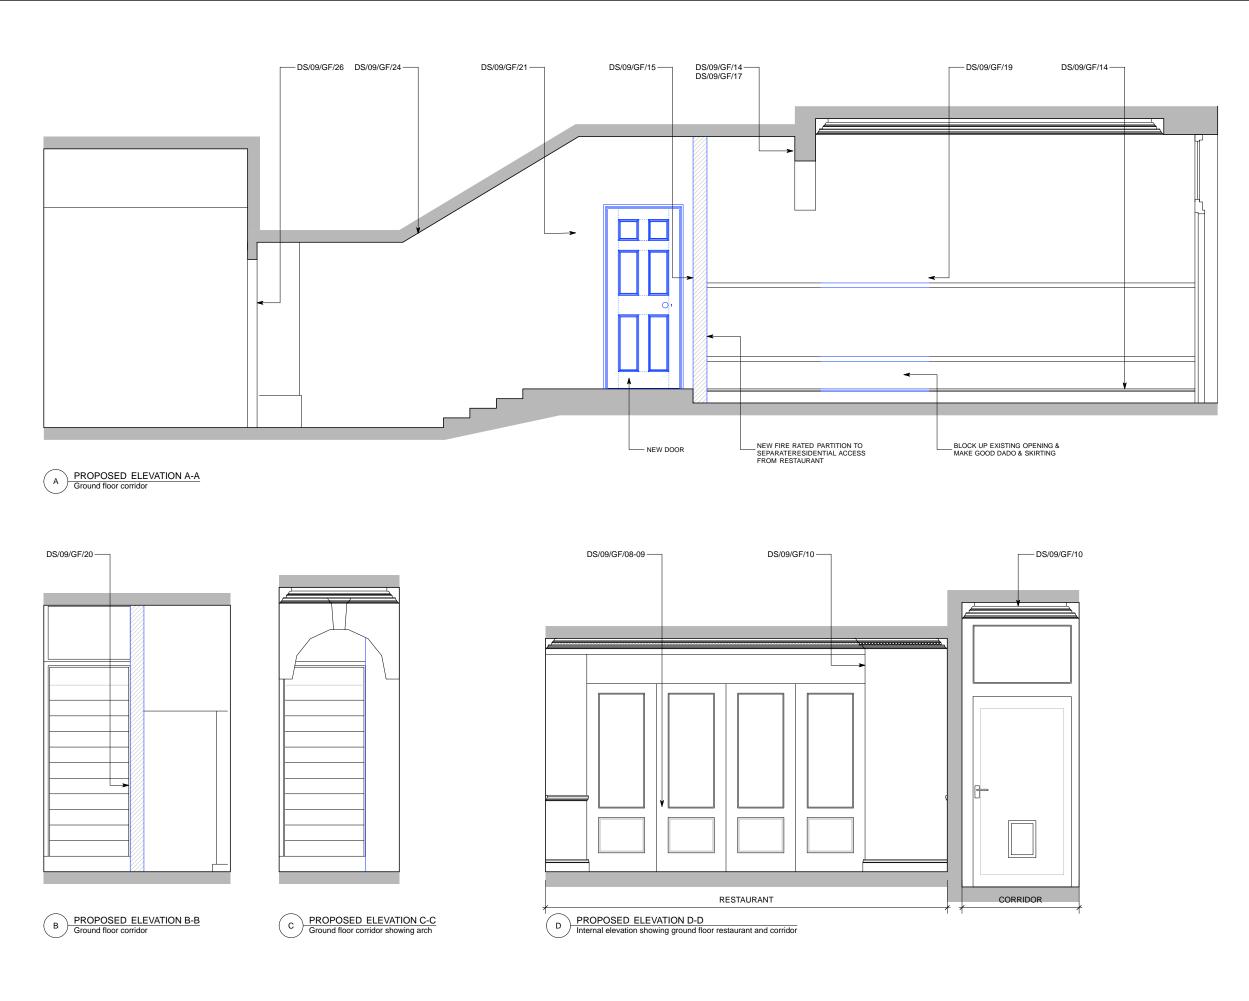

Job title

Client

EXISTING CRITALL WINDOW REMOVED & BLOCKED UP

All agreed refurbishments under planning applications ref: 2011/0610/P 2011/0614/L

KEY PLAN

Notes GENERAL NOTE FOR ALL DRAWINGS 1 Windows to be refurbished and fitted with new sash chords/pulleys to ensure opening operation and new draught and weather seals. 2 Interiors to be redecorated; rotten sections of box sashes and casements to be cut out and replaced. 3 Internal doors to be replaced to match existing where doors are insufficiently fire rated 4 Electrical rewring required throughout with concealed services as far as possible. 5 Floors to be carefully taken up to allow for acoustic treatments to be installed, original floors to be reinstated 6 All window glazing to be replaced with 'Histoglass