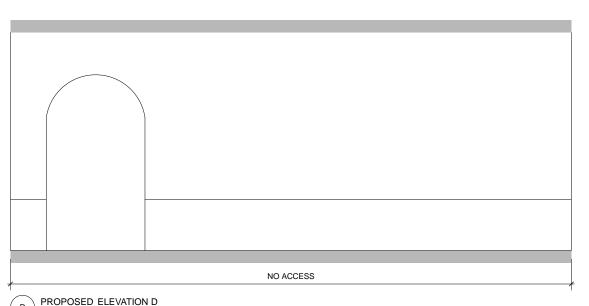

Do not scale off dimensions All dimensions to be checked on site

D Vaulted basement space

0 0 0 0 NO ACCESS

(в`

PROPOSED ELEVATION B-B

Internal elevation showing basement area

PROPOSED ELEVATION A-A A Internal elevation showing basement area

PROPOSED ELEVATION F Vaulted basement space 

DS/09/BF/03-04 = Photographic sheet reference

PROPOSED ELEVATION C Vaulted basement space ( c )

PROPOSED ELEVATION D ( d ) Vaulted basement space

PROPOSED ELEVATION E Vaulted basement space ( e )