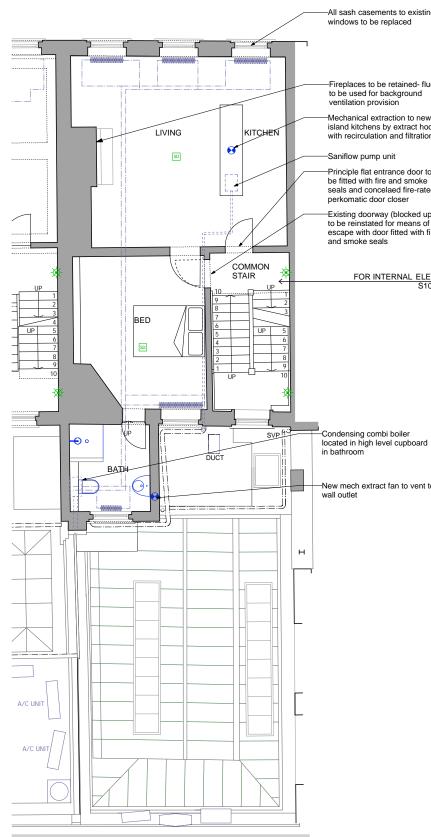

# Notes GENERAL NOTE FOR ALL DRAWINGS 1 Windows to be refurbished and fitted with new sash chords/pulleys to ensure opening operation and new draught and weather seals. 2 Interiors to be redecorated; rotten sections of box sashes and casements to be cut out and replaced. 3 Internal doors to be replaced to match existing where doors are insufficiently fire rated 4 Electrical rewiring required throughout with concealed services as far as possible. 5 Floors to be carefully taken up to allow for acoustic treatments to be installed, original floors to be reinstated 6 All window glazing to be replaced with 'Histoglass Mono' 9mm laminated glass to improve thermal and acoustic properties 7 Entrance doors to flats to be upgraded to half-hour fire doors with intumescent & smoke seals and concealed closers 8 Escape doors to bedrooms to be upgraded to half-hour fire doors and fitted with intumescent & smoke seals and inside thumbfurms to locks All agreed refurbishments under planning applications ref:

## Notes GENERAL NOTE FOR ALL DRAWINGS 1 Windows to be refurbished and fitted with new sash chords/pulleys to ensure opening operation and new draught and weather seals. 2 Interiors to be redecorated; rotten sections of box sashes and casements to be cut out and replaced. 3 Internal doors to be replaced to match existing where doors are insufficiently fire rated 4 Electrical rewiring required throughout with concealed services as far as possible. 5 Floors to be carefully taken up to allow for acoustic treatments to be installed, original floors to be reinstated 6 All window glazing to be replaced with 'Histoglass

reinstated 6 All window glazing to be replaced with 'Histoglass Mono' 9mm laminated glass to improve thermal and acoustic properties 7 Entrance doors to flats to be upgraded to half-hour fire doors with intumescent & smoke seals and concealed closers 8 Escape doors to bedrooms to be upgraded to half-hour fire doors and fitted with intumescent & smoke seals and inside thumbturns to locks