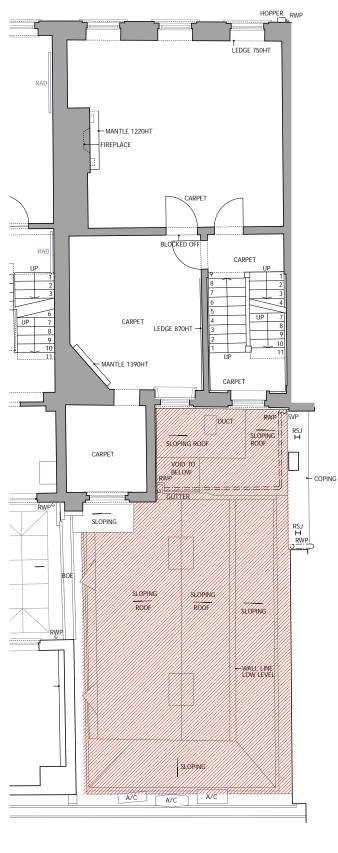

 Remove second floor toilet extension

PROPOSED STRIP OUT

NOT IN DEVELOPMENT DEMISE

### Revisions

| Job title                                                                                          | DENMARK STREET<br>DENMARK STREET<br>LONDON WC2       | /        |
|----------------------------------------------------------------------------------------------------|------------------------------------------------------|----------|
| Client                                                                                             |                                                      |          |
|                                                                                                    | CONSOLIDATED<br>DEVELOPMENTS L                       | TD       |
| Drawing<br>title                                                                                   | EXTERNAL ELEVAT<br>SHOWING EXTENT<br>OUT No9 DENMARI | OF STRIP |
| Scale                                                                                              | 1:100@A3 1:50@A <sup>4</sup>                         | I        |
| Date                                                                                               | OCTOBER 2012                                         |          |
| Drawn by                                                                                           |                                                      |          |
| Drawing<br>number                                                                                  | S12/9DS/L08                                          | Rev.     |
| Sampson Associates<br>Architects & Quantity Surveyors<br>63 Islington Park Street<br>London N1 1QB |                                                      |          |
| Tel: 020 7354 3515 Fax: 020 7359 9966                                                              |                                                      |          |