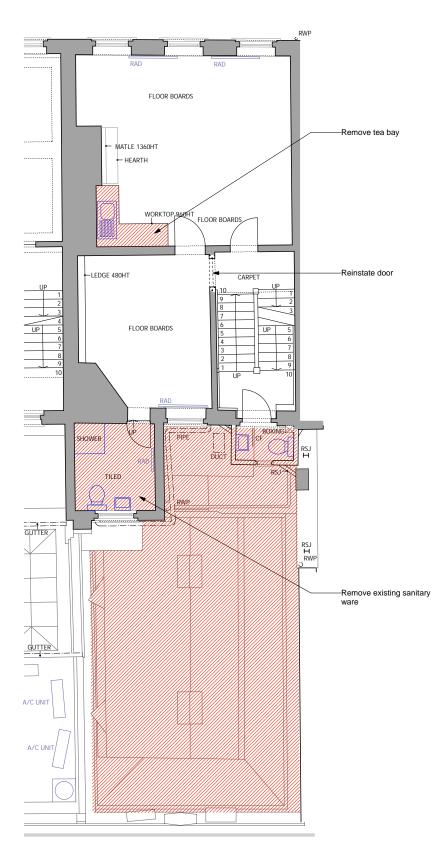

 Remove second floor toilet extension

PROPOSED STRIP OUT

NOT IN DEVELOPMENT DEMISE