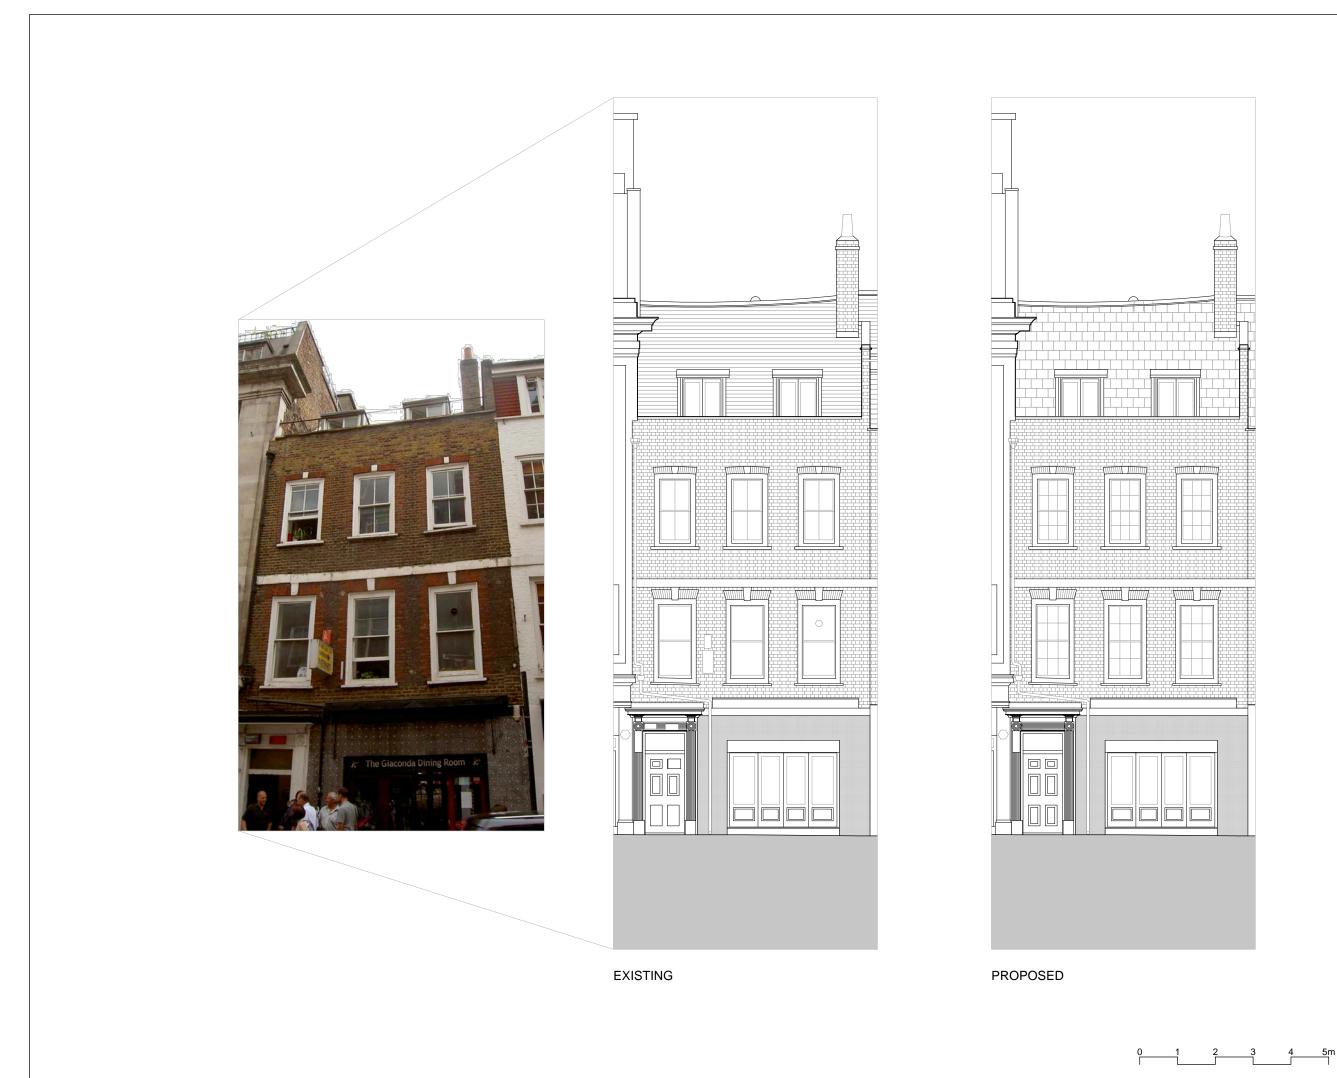

2 No9 DENMARK STREET EXISTING EXTERNAL BACK ELEVATION

1 No9 DENMARK STREET EXISTING EXTERNAL FRONT ELEVATION

44.03

| Job title                                            | DENMARK STREET SOUTH<br>DENMARK STREET,<br>LONDON WC2                                                                                                                          | ł,   |
|------------------------------------------------------|--------------------------------------------------------------------------------------------------------------------------------------------------------------------------------|------|
| Client                                               | CONSOLIDATED<br>DEVELOPMENTS LTD                                                                                                                                               |      |
| Drawing<br>title                                     | EXISTING EXTERNAL<br>ELEVATIONS<br>No9 DENMARK STREET                                                                                                                          |      |
| Scale                                                | 1:100@A3 1:50@A1                                                                                                                                                               |      |
| Date                                                 | OCTOBER 2012                                                                                                                                                                   |      |
| Drawn by                                             |                                                                                                                                                                                |      |
| Drawing<br>number                                    | S12/9DS/L03 Rev.                                                                                                                                                               |      |
| Archite<br>63 Isling<br>London<br>Tel: 02<br>E-mail: | npson Associat<br>ects & Quantity Surveyors<br>gton Park Street<br>N1 10B<br>20 7354 3515 Fax: 020 7359 9<br>mail@sampson-associates.co.uk<br>te: www.sampson-associates.co.uk | 9966 |

Revisions

Window casements to be replaced with new laminated glazing in six-over-six design, retain and refurbish existing sash boxes

44.03

NB: NO.9 DENMARK STREET RESTAURANT EXTENSION UNDER SEPARATE PLANNING PERMISSION REFERENCE: 2011/0610/P and 2011/0614/L DATED: 4/10/2011