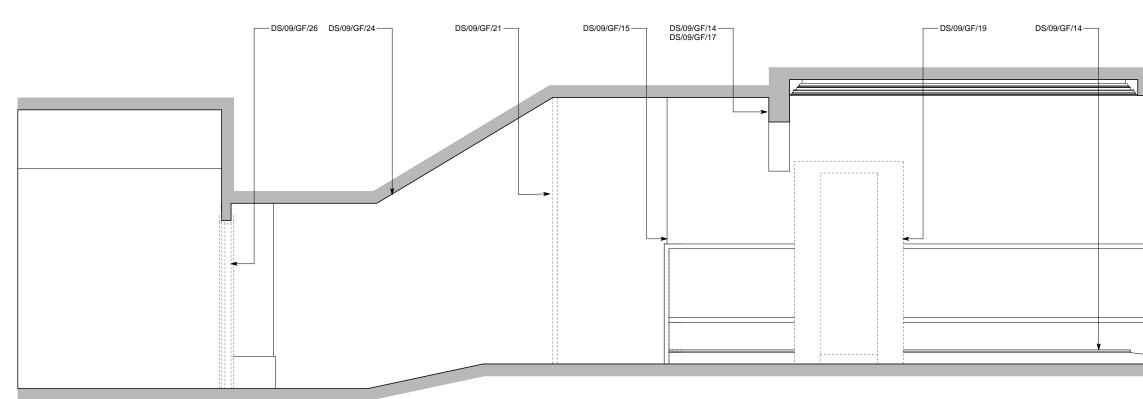

| MARCH 2012                                                            |      |  |  |
| Drawn by                                                                                           | СРН                                                                   |      |  |  |
| Drawing<br>number                                                                                  | S10/DSD/74                                                            | Rev. |  |  |
| Sampson Associates<br>Architects & Quantity Surveyors<br>63 Islington Park Street<br>London N1 1QB |                                                                       |      |  |  |

Tel: 020 7354 3515 Fax: 020 7359 9966 E-mail: mail@sampson-associates.co.uk Web Site: www.sampson-associates.co.uk



EXISTING ELEVATION A-A Ground floor corridor ( A )







Revisions

| Job title          | DENMARK STREET SOUTH,<br>DENMARK STREET,<br>LONDON WC2                |      |  |  |
|--------------------|-----------------------------------------------------------------------|------|--|--|
| Client             | CONSOLIDATED<br>DEVELOPMENTS LTD                                      |      |  |  |
| Drawing<br>title   | EXISTING INTERNAL ELEVATIONS -<br>Nº.9 DENMARK STREET<br>GROUND FLOOR |      |  |  |
| Scale              | 1:20@A1, 1:40@A3                                                      |      |  |  |
| Date               | MARCH 2012                                                            |      |  |  |
| Drawn by           | СРН