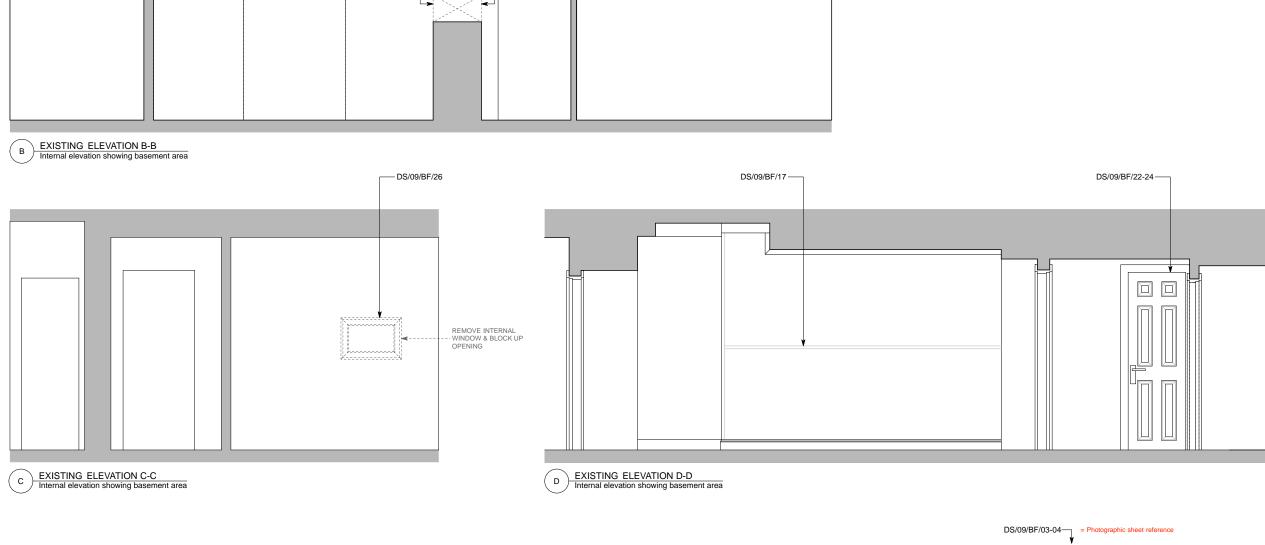

Tel: 020 7354 3515 Fax: 020 7359 9966 E-mail: mail@sampson-associates.co.uk Web Site: www.sampson-associates.co.uk

DS/09/3F/01 -DS/09/3F/03-05

EXISTING ELEVATION A-A Internal elevation showing basement corridor and vaulted space

Architects & Quantity Surveyors 63 Islington Park Street London N1 1QB Tel: 020 7354 3515 Fax: 020 7359 9966

EXISTING ELEVATION A-A Internal elevation showing basement area A

Do not scale off dimensions All dimensions to be checked on site

## Sampson Associates Architects & Quantity Surveyors 63 Islington Park Street London N1 1QB

Tel: 020 7354 3515 Fax: 020 7359 9966

EXISTING ELEVATION D ( D ) Vaulted basement space

(в)

EXISTING ELEVATION B-B Internal elevation showing basement area

63 Islington Park Street London N1 1QB Tel: 020 7354 3515 Fax: 020 7359 9966

F EXISTING ELEVATION F Vaulted basement space

DS/09/BF/03-04 = Photographic sheet reference

A EXISTING ELEVATION A Vaulted basement space

C EXISTING ELEVATION C Vaulted basement space

NO ACCESS

NO ACCESS B EXISTING ELEVATION B Vaulted basement space

Notes

----- EXISTING TO BE REMOVED

KEY PLAN

| Job title                                             | DENMARK STREET SOUTH,<br>DENMARK STREET,<br>LONDON WC2                  |  |  |  |
|-------------------------------------------------------|-------------------------------------------------------------------------|--|--|--|
| Client                                                | CONSOLIDATED<br>DEVELOPMENTS LTD                                        |  |  |  |
| Drawing<br>title                                      | EXISTING INTERNAL ELEVATIONS -<br>Nº.9 DENMARK STREET<br>BASEMENT FLOOR |  |  |  |
| Scale                                                 | 1:20@A1, 1:40@A3                                                        |  |  |  |
| Date                                                  | MARCH 2012                                                              |  |  |  |
| Drawn by                                              | СРН                                                                     |  |  |  |
| Drawing<br>number                                     | S10/DSD/72 Rev.                                                         |  |  |  |
| Sampson Associates<br>Architects & Quantity Surveyors |                                                                         |  |  |  |