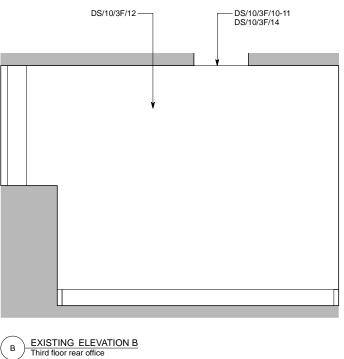

# Sampson Associates Architects & Quantity Surveyors 63 Islington Park Street London N1 1QB

Tel: 020 7354 3515 Fax: 020 7359 9966

C EXISTING ELEVATION C
Third floor rear office

D EXISTING ELEVATION D
Third floor rear office

Do not scale off dimensions All dimensions to be checked on site

DS/10/3F/12 = photographic sheet reference = EXISTING TO BE REMOVED

KEY PLAN

| Job title         | DENMARK STREET SOL<br>LONDON WC2                                      | JTH  |  |
|-------------------|-----------------------------------------------------------------------|------|--|
| Client            | CONSOLIDATED<br>DEVELOPMENTS LTD                                      |      |  |
| Drawing title     | EXISTING INTERNAL ELEVATIONS -<br>Nº.10 DENMARK STREET<br>THIRD FLOOR |      |  |
| Scale             | 1:20@A1, 1:40@A3                                                      |      |  |
| Date              | JULY 2012                                                             |      |  |
| Drawn by          | СРН                                                                   |      |  |
| Drawing<br>number | S10/DSD/108                                                           | Rev. |  |