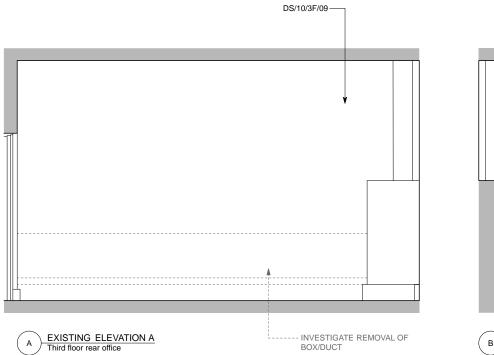

# Sampson Associates Architects & Quantity Surveyors 63 Islington Park Street London N1 1QB

Tel: 020 7354 3515 Fax: 020 7359 9966

C EXISTING ELEVATION C
Third floor rear office

D EXISTING ELEVATION D
Third floor rear office

Do not scale off dimensions All dimensions to be checked on site

DS/10/3F/12 = photographic sheet reference = EXISTING TO BE REMOVED

KEY PLAN

| Job title         | DENMARK STREET SOL<br>LONDON WC2                                      | JTH  |  |
|-------------------|-----------------------------------------------------------------------|------|--|
| Client            | CONSOLIDATED<br>DEVELOPMENTS LTD                                      |      |  |
| Drawing title     | EXISTING INTERNAL ELEVATIONS -<br>Nº.10 DENMARK STREET<br>THIRD FLOOR |      |  |
| Scale             | 1:20@A1, 1:40@A3                                                      |      |  |
| Date              | JULY 2012                                                             |      |  |
| Drawn by          | СРН                                                                   |      |  |
| Drawing<br>number | S10/DSD/108                                                           | Rev. |  |