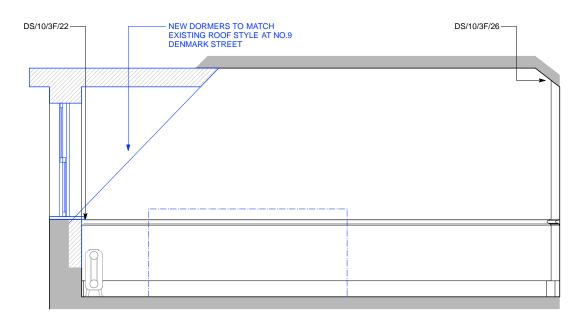

DS/10/3F/12 = photographic sheet reference

= EXISTING TO BE REMOVED

KEY PLAN

REMOVE RECENTLY ADDED TIMBER DORMER ROOF STRUCTURE - TO BE -- REPLACED WITH DORMERS TO MATCH NO.9 DENMARK STREET

---- DS/10/3F/23