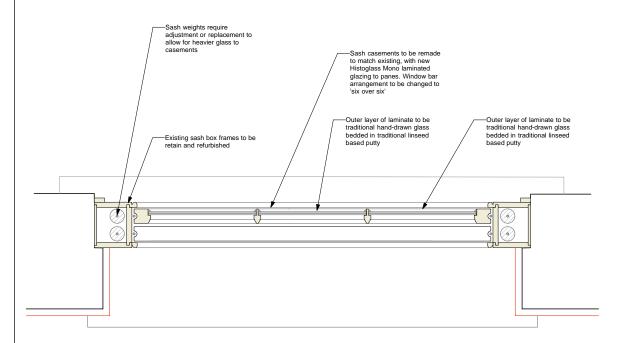

### EXISTING WINDOW TO FIRST FLOOR FRONT ROOM TO NO.10

**EXISTING WINDOW** INTERNAL ELEVATION SCALE 1:10@A1

PROPOSED WINDOW INTERNAL ELEVATION SCALE 1:10@A1

| Revisions         |                                                                              |       |   |
|-------------------|------------------------------------------------------------------------------|-------|---|
| Job title         | DENMARK STREET SOU<br>LONDON WC2                                             | тн    |   |
| Client            | CONSOLIDATED<br>DEVELOPMENTS LTD                                             |       |   |
| Drawing title     | WINDOW UPGRADE DE'Nº.10 DENMARK STREE'TYPICAL EXAMPLE OF EXISTING & PROPOSED |       |   |
| Scale             | 1:5 &1:10 @A1, 1:10 & 1:2                                                    | 20 @A | 3 |
| Date              | JULY 2012                                                                    |       |   |
| Drawn by          | СН                                                                           |       |   |
| Drawing<br>number | S10/DSD/HE20                                                                 | Rev.  |   |