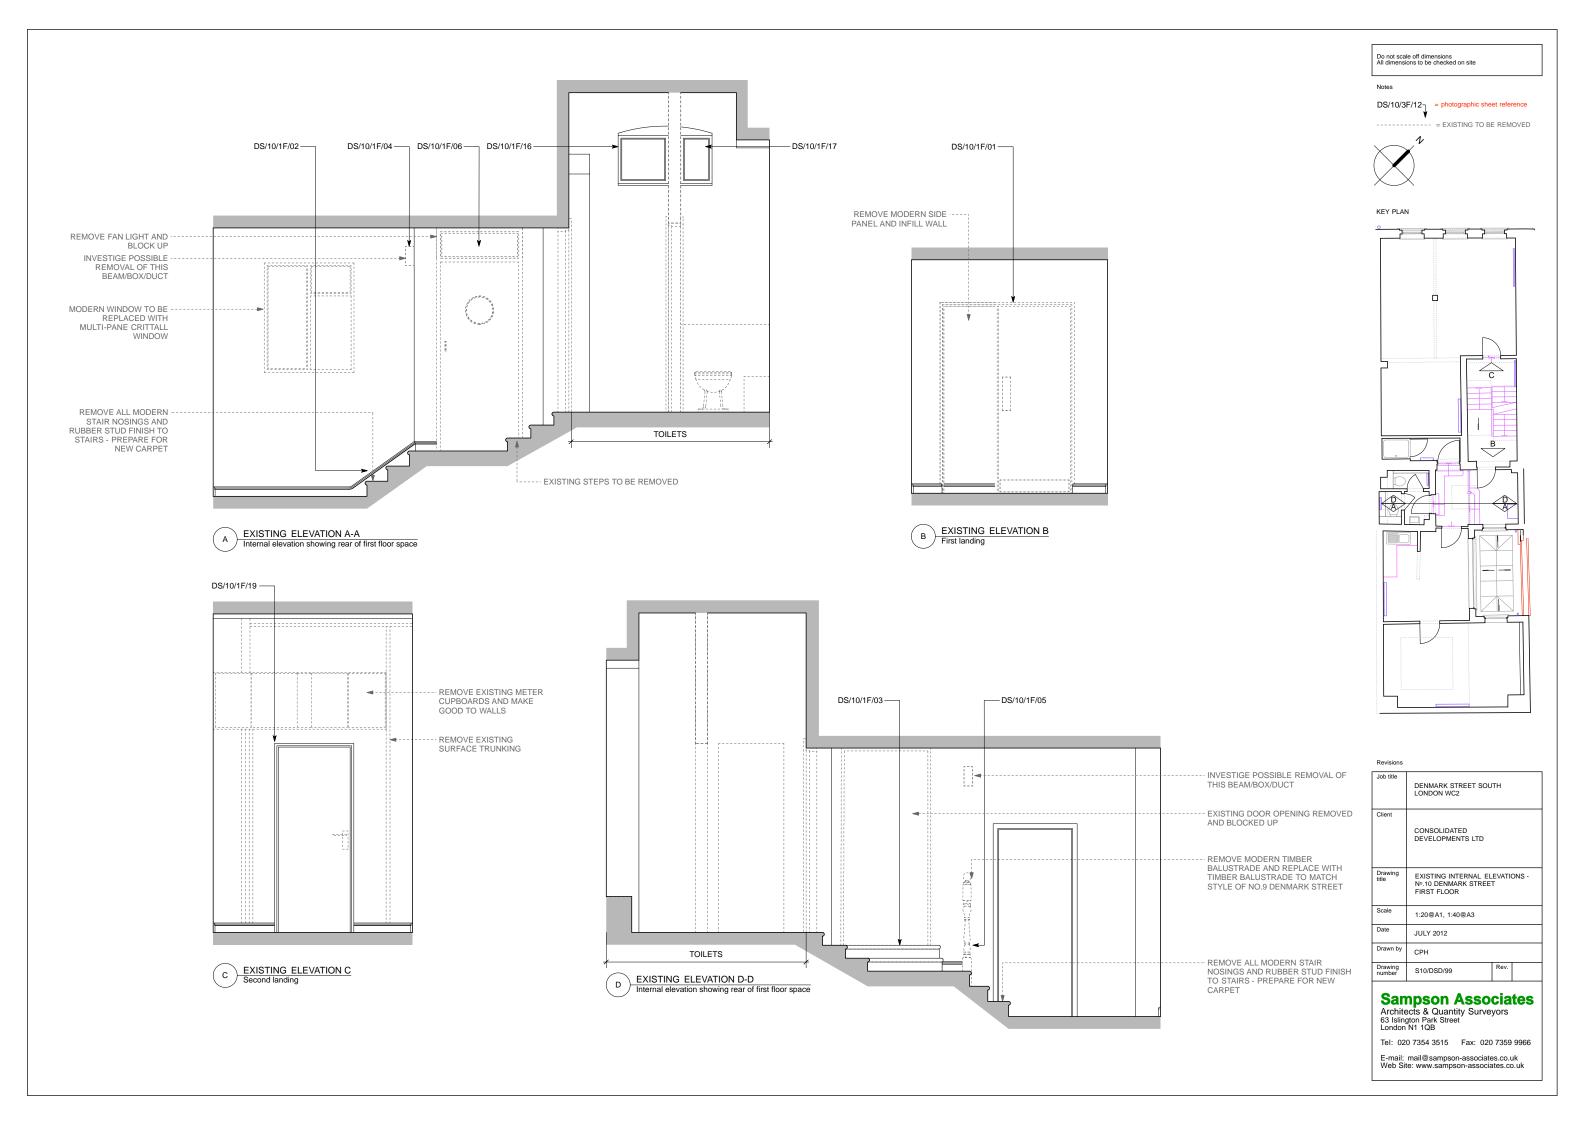

Sampson Associates
Architects & Quantity Surveyors
63 Islington Park Street
London N1 1QB

Tel: 020 7354 3515 Fax: 020 7359 9966

DS/10/1F/20 — DS/10/1F/25 DS/10/1F/17 ----→ DS/10/1F/18 - DS/10/1F/22 DS/10/1F/23 — TOILET FRONT OFFICE TOILET SHOWER

EXISTING ELEVATION B-B
Internal elevation showing first floor office space and bathroom

Do not scale off dimensions All dimensions to be checked on site

= EXISTING TO BE REMOVED

KEY PLAN

| Job title         | DENMARK STREET SOLLONDON WC2                              | JTH  |       |
|-------------------|-----------------------------------------------------------|------|-------|
| Client            |                                                           |      |       |
|                   | CONSOLIDATED<br>DEVELOPMENTS LTD                          |      |       |
| Drawing title     | EXISTING INTERNAL E<br>Nº.10 DENMARK STREE<br>FIRST FLOOR |      | ONS - |
|                   |                                                           |      |       |
| Scale             | 1:20@A1, 1:40@A3                                          |      |       |
| Date              | JULY 2012                                                 |      |       |
| Drawn by          | СРН                                                       |      |       |
| Drawing<br>number | S10/DSD/97                                                | Rev. |       |