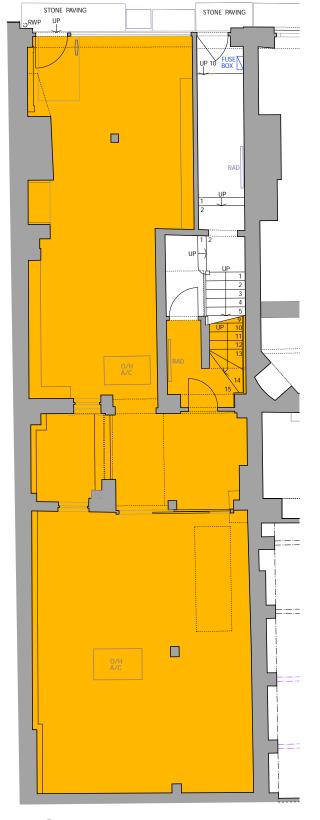

No10 DENMARK STREET
EXISTING BASEMENT PLANS

| Job title         | DENMARK STREET SOL<br>DENMARK STREET,<br>LONDON WC2              | ITH, |
|-------------------|------------------------------------------------------------------|------|
| Client            | CONSOLIDATED<br>DEVELOPMENTS LTD                                 |      |
| Drawing title     | EXISTING FIRST FLOOR<br>SECOND FLOOR PLANS<br>No10 DENMARK STREE | _    |
| Scale             | 1:100@A3 1:50@A1                                                 |      |
| Date              | OCTOBER 2012                                                     |      |
| Drawn by          |                                                                  |      |
| Drawing<br>number | S12/10DS/L07                                                     |      |

### Sampson Associates Architects & Quantity Surveyors 63 Islington Park Street London N1 1QB

Tel: 020 7354 3515 Fax: 020 7359 9966

9 No10 DENMARK STREET
EXISTING THIRD FLOOR PLANS

No10 DENMARK STREET
EXISTING ROOF PLANS

| Revisions         |                                                     |      |    |
|-------------------|-----------------------------------------------------|------|----|
| Job title         | DENMARK STREET;<br>DENMARK STREET,<br>LONDON WC2    | SOUT | Ή, |
| Client            |                                                     |      |    |
|                   | CONSOLIDATED<br>DEVELOPMENTS LT                     | D    |    |
| Drawing title     | EXISTING THIRD FL<br>ROOF PLANS<br>No10 DENMARK STE |      | &  |
| Scale             | 1:100@A3 1:50@A1                                    |      |    |
| Date              | OCTOBER 2012                                        |      |    |
| Drawn by          |                                                     |      |    |
| Drawing<br>number | S12/10DS/L08                                        | Rev. |    |