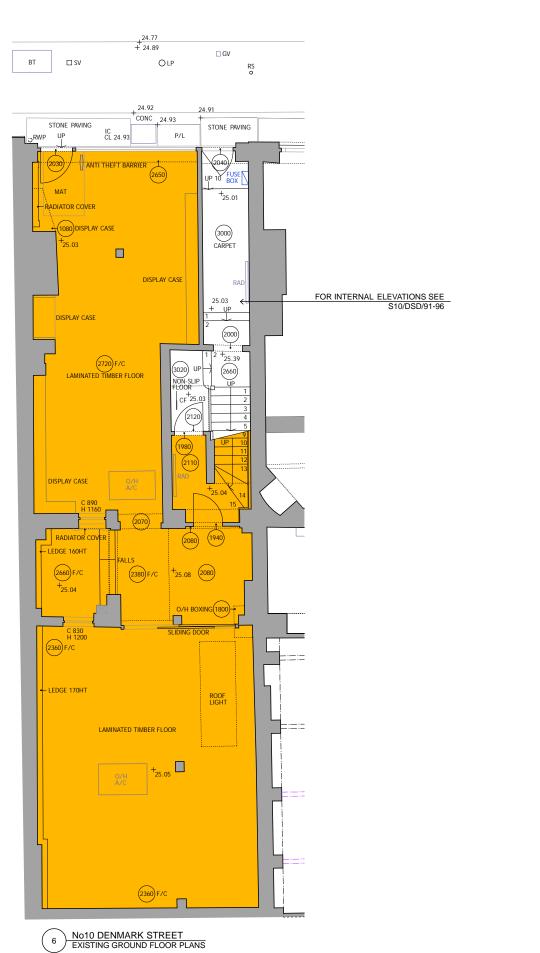

Sampson Associates
Architects & Quantity Surveyors
63 Islington Park Street
London N1 1QB

Tel: 020 7354 3515 Fax: 020 7359 9966

EXISTING ELEVATION A-A
Ground floor retail space

EXISTING ELEVATION B-B
Internal elevation showing ground floor retail space and corridor

Do not scale off dimensions All dimensions to be checked on site

KEY PLAN

| Job title         | DENMARK STREET SOUTH<br>LONDON WC2                                     |      |       |
|-------------------|------------------------------------------------------------------------|------|-------|
| Client            | CONSOLIDATED<br>DEVELOPMENTS LTD                                       |      |       |
| Drawing<br>title  | EXISTING INTERNAL ELEVATIONS -<br>N∘.10 DENMARK STREET<br>GROUND FLOOR |      | ONS - |
| Scale             | 1:20@A1, 1:40@A3                                                       |      |       |
| Date              | JULY 2012                                                              |      |       |
| Drawn by          | СРН                                                                    |      |       |
| Drawing<br>number | S10/DSD/91                                                             | Rev. |       |
|                   |                                                                        |      |       |

Sampson Associates
Architects & Quantity Surveyors
63 Islington Park Street
London N1 1QB

Tel: 020 7354 3515 Fax: 020 7359 9966

DS/10/GF/18 — DS/10/GF/22 - DS/10/GF/12 DS/10/GF/25 — DS/10/GF/19 B EXISTING ELEVATION B-B Ground floor retail space

C EXISTING ELEVATION C
Ground floor retail space

D EXISTING ELEVATION A-AD-D Ground floor retail space

Do not scale off dimensions All dimensions to be checked on site

= EXISTING TO BE REMOVED

KEY PLAN

| Job title         | DENMARK STREET SOU<br>LONDON WC2                            | тн   |       |
|-------------------|-------------------------------------------------------------|------|-------|
| Client            | CONSOLIDATED<br>DEVELOPMENTS LTD                            |      |       |
| Drawing<br>title  | EXISTING INTERNAL EL<br>Nº.10 DENMARK STREE<br>GROUND FLOOR |      | ONS - |
| Scale             | 1:20@A1, 1:40@A3                                            |      |       |
| Date              | JULY 2012                                                   |      |       |
| Drawn by          | СРН                                                         |      |       |
| Drawing<br>number | S10/DSD/92                                                  | Rev. |       |
|                   |                                                             |      |       |

Sampson Associates
Architects & Quantity Surveyors
63 Islington Park Street
London N1 1QB

Tel: 020 7354 3515 Fax: 020 7359 9966

A EXISTING ELEVATION A-A Ground floor retail space

EXISTING ELEVATION B-B
Internal elevation showing ground floor corridor and first landing

Do not scale off dimensions All dimensions to be checked on site

= EXISTING TO BE REMOVED

KEY PLAN

| Job title     | DENMARK STREET SOUTH<br>LONDON WC2                                     |      |  |  |
|---------------|------------------------------------------------------------------------|------|--|--|
| Client        | CONSOLIDATED<br>DEVELOPMENTS LTD                                       |      |  |  |
| Drawing title | EXISTING INTERNAL ELEVATIONS -<br>N°.10 DENMARK STREET<br>GROUND FLOOR |      |  |  |
| Scale         | 1:20@A1, 1:40@A3                                                       |      |  |  |
| Date          | JULY 2012                                                              |      |  |  |
| Drawn by      | СРН                                                                    |      |  |  |
| Drawing       | S10/DSD/93                                                             | Rev. |  |  |

Sampson Associates
Architects & Quantity Surveyors
63 Islington Park Street
London N1 1QB

Tel: 020 7354 3515 Fax: 020 7359 9966

D EXISTING ELEVATION D-D Ground floor corridor

Do not scale off dimensions All dimensions to be checked on site

DS/10/3F/12 = photographic sheet re

= EXISTING TO BE REMOVED

KEY PLAN

| Job title     | DENMARK STREET SOU<br>LONDON WC2                            | тн   |       |
|---------------|-------------------------------------------------------------|------|-------|
| Client        | CONSOLIDATED<br>DEVELOPMENTS LTD                            |      |       |
| Drawing title | EXISTING INTERNAL EL<br>Nº.10 DENMARK STREE<br>GROUND FLOOR |      | ONS - |
| Scale         | 1:20@A1, 1:40@A3                                            |      |       |
| Date          | JULY 2012                                                   |      |       |
| Drawn by      | СРН                                                         |      |       |
| Drawing       | S10/DSD/94                                                  | Rev. |       |