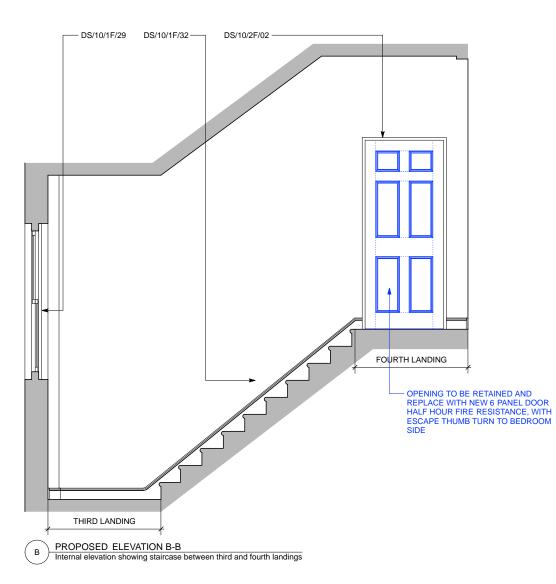

Sampson Associates
Architects & Quantity Surveyors
63 Islington Park Street
London N1 1QB

Tel: 020 7354 3515 Fax: 020 7359 9966

PROPOSED ELEVATION B-B Third landing

C PROPOSED ELEVATION C-C Fourth landing