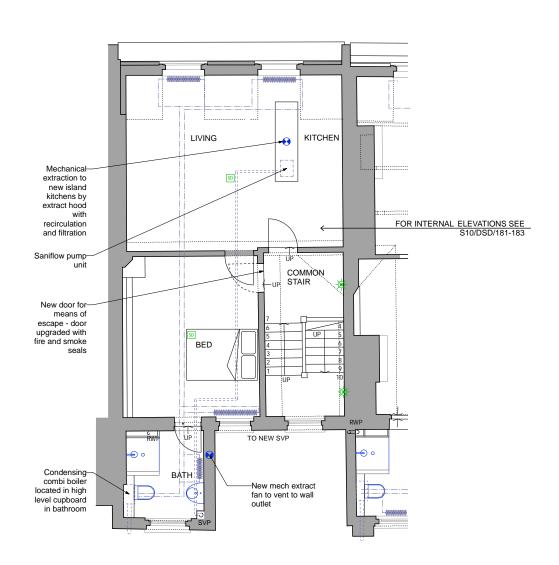

PROPOSED ELEVATION B-B
Internal elevation showing first floor front flat

Do not scale off dimensions All dimensions to be checked on site

DS/10/1F/20 --DS/10/1F/25

— DS/10/1F/27

DS/10/3F/127

KEY PLAN

| Job title         | DENMARK STREET SOU<br>LONDON WC2                                | ТН   |  |
|-------------------|-----------------------------------------------------------------|------|--|
| Client            | CONSOLIDATED<br>DEVELOPMENTS LTD                                |      |  |
| Drawing title     | PROPOSED INTERNAL ELEVATIONS - N°.10 DENMARK STREET FIRST FLOOR |      |  |
| Scale             | 1:20@A1, 1:40@A3                                                |      |  |
| Date              | JULY 2012                                                       |      |  |
| Drawn by          | СРН                                                             |      |  |
| Drawing<br>number | S10/DSD/172                                                     | Rev. |  |

Do not scale off dimensions All dimensions to be checked on site

KEY PLAN

| Job title         | DENMARK STREET SOUTH<br>LONDON WC2                      |      |       |  |
|-------------------|---------------------------------------------------------|------|-------|--|
| Client            | CONSOLIDATED<br>DEVELOPMENTS LTD                        |      |       |  |
| Drawing<br>title  | PROPOSED INTERNAL<br>Nº.10 DENMARK STREE<br>FIRST FLOOR |      | ONS - |  |
| Scale             | 1:20@A1, 1:40@A3                                        |      |       |  |
| Date              | JULY 2012                                               |      |       |  |
| Drawn by          | СРН                                                     |      |       |  |
| Drawing<br>number | S10/DSD/175                                             | Rev. |       |  |
|                   |                                                         |      |       |  |

D PROPOSED ELEVATION D-D First floor rear flat