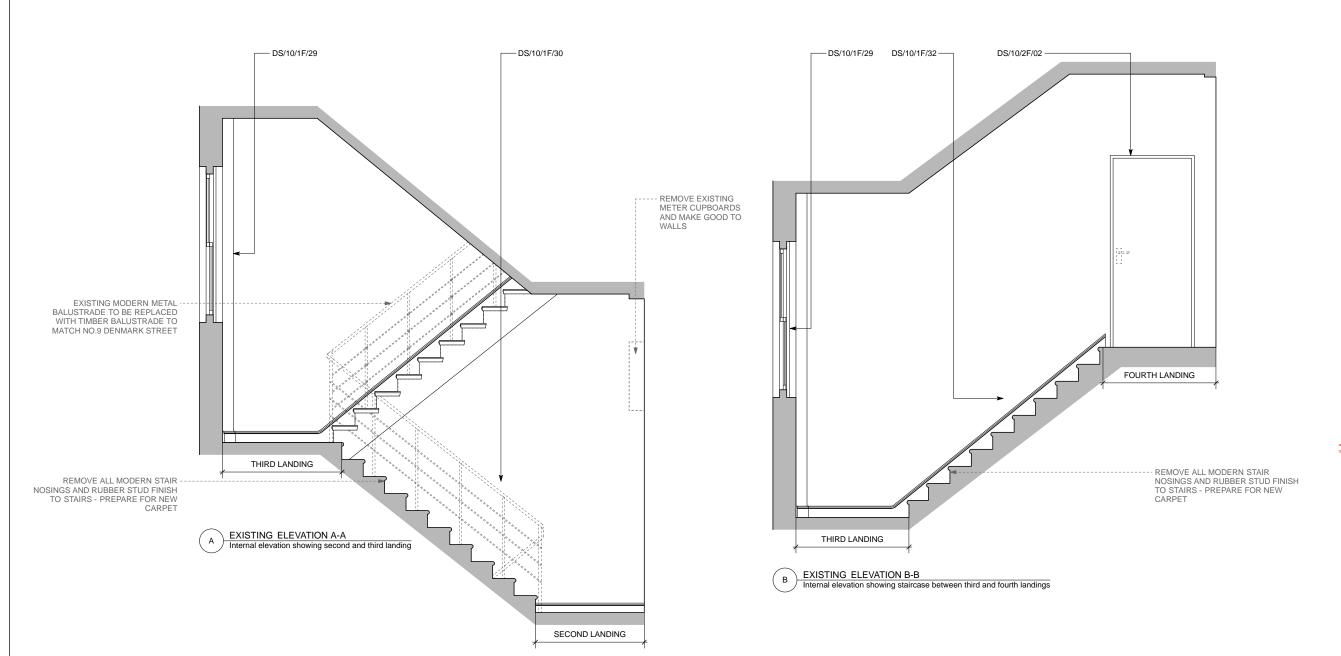

# Sampson Associates Architects & Quantity Surveyors 63 Islington Park Street London N1 1QB

Tel: 020 7354 3515 Fax: 020 7359 9966

DS/10/3F/24-25 -

EXISTING ELEVATION B-B
Third floor front office

DS/10/3F/19-20

DS/10/3F/21

- DS/10/3F/26

EXISTING ELEVATION D-D
Third floor front office

C EXISTING ELEVATION C-C
Third floor front office

A EXISTING ELEVATION A-A
Third floor front office

Do not scale off dimensions All dimensions to be checked on site

DS/10/3F/12 = photographic sheet reference

= EXISTING TO BE REMOVED

KEY PLAN

REMOVE RECENTLY ADDED TIMBER DORMER ROOF STRUCTURE - TO BE -- REPLACED WITH DORMERS TO MATCH NO.9 DENMARK STREET

---- DS/10/3F/23