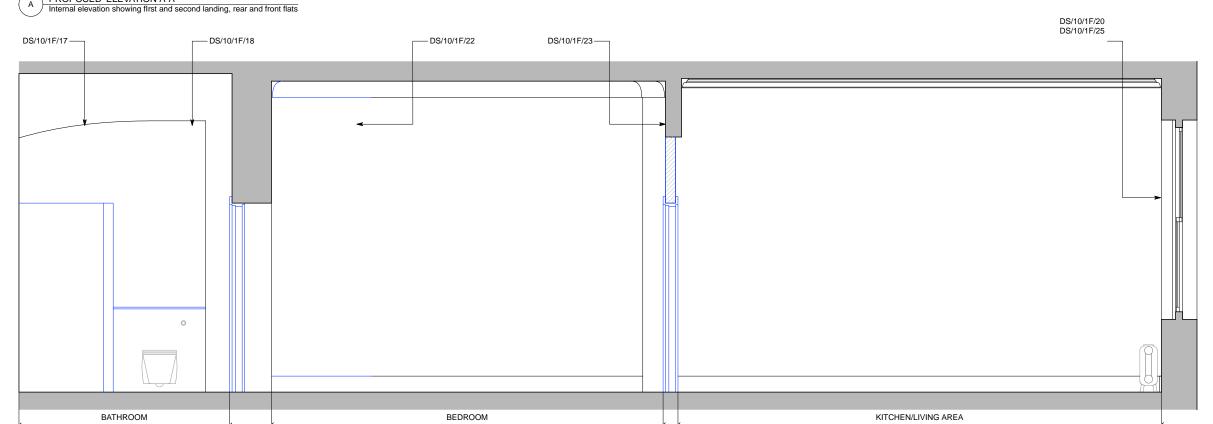

# NOTES

1. WINDOWS TO BE REFURBISHED AT FITTED WITH NEW SASH CHORDS/PULLEYS TO ENSURE OPENING OPERATION.
2. INTERIORS TO BE REDECORATED. ROTTEN SECTIONS OF BOX SASHES AND CASEMENTS TO BE CUT OUT AND REPLACED.
3. INTERNAL DOORS TO BE REPLACED TO MATCH EXISTING WHERE DOORS ARE INSUFFICIENTLY FIRE RATED.
4. ELECTRICAL REWIRING REQUIRED THROUGHOUT WITH CONCEALED SERVICES AS FAR AS POSSIBLE.
5. FLOORS TO BE CAREFULLY TAKEN UP TO ALLOW FOR ACOUSTIC TREATMENTS TO BE INSTALLED. ORIGINAL FLOORS TO BE REINSTATED.
6. ALL WINDOW GLAZING TO BE REPLACED WITH "HISTOGLASS MONO" 9mm LAMINATED GLASS TO IMPROVE THERMAL AND ACOUSTIC PROPERTIES.
7. ENTRANCE DOORS TO FLATS TO BE UPGRADED TO HALF-HOUR FIRE DOORS FITTED WITH INTUMESCENT & SMOKE SEALS AND CONCEALED CLOSERS.
8. ESCAPE DOORS TO BEDROOMS TO BE UPGRADED TO HALF-HOUR FIRE DOORS FITTED WITH INTUMESCENT & SMOKE SEALS AND INSIDE THUMBTURNS TO LOCKS.

7. ENTRANCE DOORS TO FLATS TO BE UPGRADED TO HALF-HOUR FIRE DOORS FITTED WITH INTUMESCENT & SMOKE SEALS AND CONCEALED CLOSERS.

8. ESCAPE DOORS TO BEDROOMS TO BE UPGRADED TO HALF-HOUR FIRE DOORS FITTED WITH INTUMESCENT & SMOKE SEALS AND INSIDE THUMBTURNS TO LOCKS.