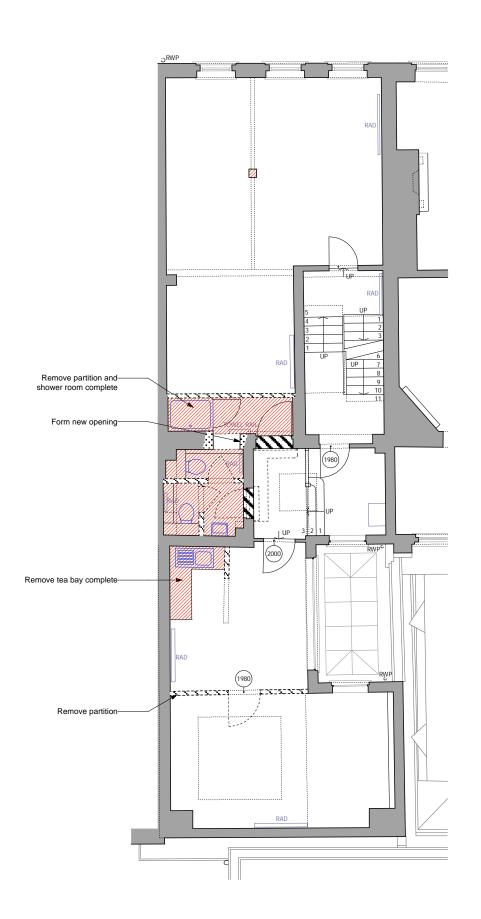

# Sampson Associates Architects & Quantity Surveyors 63 Islington Park Street London N1 1QB

Tel: 020 7354 3515 Fax: 020 7359 9966

BT 🗆

No10 DENMARK STREET
GROUND FLOOR PLANS SHOWING EXTENT OF STRIP OUT

| Job title         | DENMARK STREET SOUTH,<br>DENMARK STREET,<br>LONDON WC2                                 |
|-------------------|----------------------------------------------------------------------------------------|
| Client            |                                                                                        |
|                   | CONSOLIDATED<br>DEVELOPMENTS LTD                                                       |
| Drawing title     | BASEMENT & GROUND FLOOR<br>PLANS SHOWING EXTENT OF<br>STRIP OUT<br>No10 DENMARK STREET |
| Scale             | 1:100@A3 1:50@A1                                                                       |
| Date              | OCTOBER 2012                                                                           |
| Drawn by          |                                                                                        |
| Drawing<br>number | S12/10DS/L11 Rev.                                                                      |
|                   | · · · · · · · · · · · · · · · · · · ·                                                  |

Sampson Associates
Architects & Quantity Surveyors
63 Islington Park Street
London N1 1QB

Tel: 020 7354 3515 Fax: 020 7359 9966

No10 DENMARK STREET
SECOND FLOOR PLANS SHOWING EXTENT OF STRIP OUT

| Job title         | DENMARK STREET SOUTH,<br>DENMARK STREET,<br>LONDON WC2                                    |
|-------------------|-------------------------------------------------------------------------------------------|
| Client            |                                                                                           |
|                   | CONSOLIDATED<br>DEVELOPMENTS LTD                                                          |
| Drawing<br>title  | FIRST FLOOR & SECOND<br>FLOOR PLANS SHOWING<br>EXTENT OF STRIP OUT<br>No10 DENMARK STREET |
| Scale             | 1:100@A3 1:50@A1                                                                          |
| Date              | OCTOBER 2012                                                                              |
| Drawn by          |                                                                                           |
| Drawing<br>number | S12/10DS/L12 Rev.                                                                         |