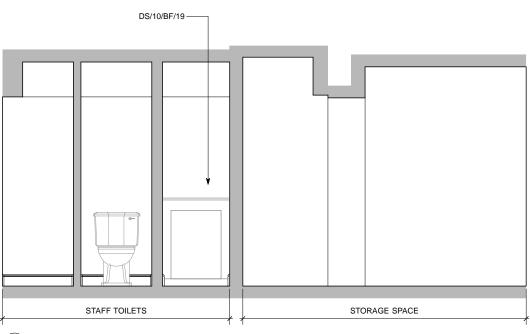

Sampson Associates
Architects & Quantity Surveyors
63 Islington Park Street
London N1 1QB

Tel: 020 7354 3515 Fax: 020 7359 9966

EXISTING ELEVATION A-A
Internal elevation showing basement floor toilets and storage space

EXISTING ELEVATION C-C Internal elevation showing basement floor toilets and storage space

Do not scale off dimensions All dimensions to be checked on site

= EXISTING TO BE REMOVED

KEY PLAN

| Job title         | DENMARK STREET SOUTH<br>LONDON WC2                                       |      |  |
|-------------------|--------------------------------------------------------------------------|------|--|
| Client            | CONSOLIDATED DEVELOPMENTS LTD                                            |      |  |
| Drawing<br>title  | EXISTING INTERNAL ELEVATIONS -<br>N°.10 DENMARK STREET<br>BASEMENT FLOOR |      |  |
| Scale             | 1:20@A1, 1:40@A3                                                         |      |  |
| Date              | JULY 2012                                                                |      |  |
| Drawn by          | СРН                                                                      |      |  |
| Drawing<br>number | S10/DSD/90                                                               | Rev. |  |