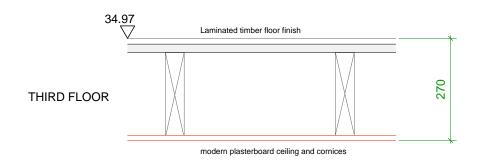

**EXISTING FLOOR CONSTRUCTIONS** 

-Existing floorboards carefully taken up and relaid after upgrade works FIRST FLOOR of existing timber joists -Corofil LFS acoustic quilt laid between joists and lapped up sides to ensure tight fit assumed lathe and plaster ceilings -Corofil CF fire protection slabs on galvanized steel carrier brackets and support straps

modern plasterboard ceiling and cornices

false ceiling - lay-in grid ceiling with tiles and lighting

PROPOSED FLOOR UPGRADES COROFLOR ACOUSTIC FLOOR AND FIRE PROTECTION UPGRADES

Do not scale off dimensions All dimensions to be checked on site

**EXISTING MAKE-UPS TO BE CONFIRMED BY SITE INVESTIGATION** 

| Job title         |                                                                                      |      |  |
|-------------------|--------------------------------------------------------------------------------------|------|--|
|                   | DENMARK STREET SOU<br>LONDON WC2                                                     | TΗ   |  |
| Client            |                                                                                      |      |  |
|                   | CONSOLIDATED<br>DEVELOPMENTS LTD                                                     |      |  |
| Drawing title     | FLOOR BUILD UPS<br>Nº.10 DENMARK STREE'<br>TYPICAL EXAMPLE OF<br>EXISTING & PROPOSED |      |  |
| Scale             | 1:5@A1, 1:10@A3                                                                      |      |  |
| Date              | JULY 2012                                                                            |      |  |
| Drawn by          | СН                                                                                   |      |  |
| Drawing<br>number | S10/DSD/HE18                                                                         | Rev. |  |