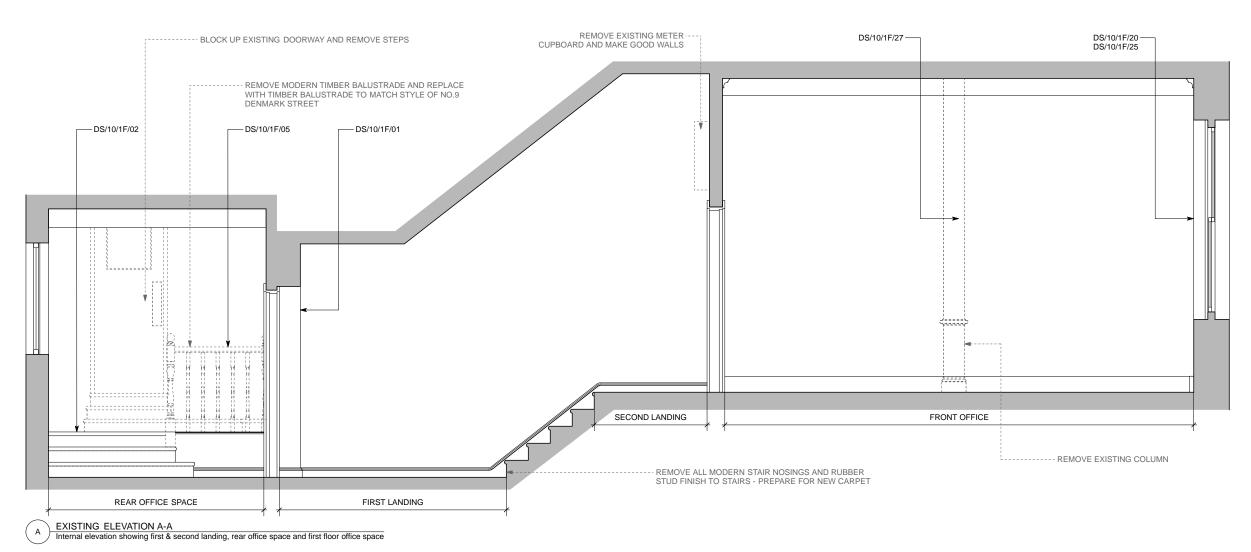

- MODERN WINDOW TO BE REPLACED WITH MULTI-PANE CRITTALL

WINDOW

DS/10/1F/12-

EXISTING ELEVATION A-A
Rear first floor office space - meeting room

Tel: 020 7354 3515 Fax: 020 7359 9966

Sampson Associates
Architects & Quantity Surveyors
63 Islington Park Street
London N1 1QB

E-mail: mail@sampson-associates.co.uk Web Site: www.sampson-associates.co.uk

= EXISTING TO BE REMOVED

DS/10/3F/12

Do not scale off dimensions All dimensions to be checked on site

KEY PLAN

| Job title         | DENMARK STREET SOUTH<br>LONDON WC2                                    |      |       |
|-------------------|-----------------------------------------------------------------------|------|-------|
| Client            | CONSOLIDATED<br>DEVELOPMENTS LTD                                      |      |       |
| Drawing<br>title  | EXISTING INTERNAL ELEVATIONS -<br>N°.10 DENMARK STREET<br>FIRST FLOOR |      | ONS - |
| Scale             | 1:20@A1, 1:40@A3                                                      |      |       |
| Date              | JULY 2012                                                             |      |       |
| Drawn by          | СРН                                                                   |      |       |
| Drawing<br>number | S10/DSD/100                                                           | Rev. |       |
|                   |                                                                       |      | •     |