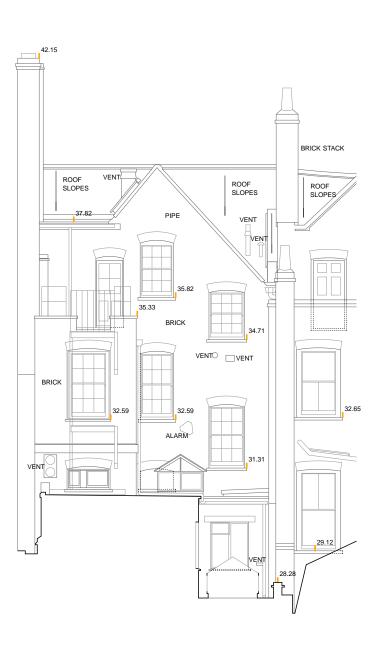

Sampson Associates
Architects & Quantity Surveyors
63 Islington Park Street
London N1 1QB

Tel: 020 7354 3515 Fax: 020 7359 9966

| Job title     | DENMARK STREET SOUTH,<br>DENMARK STREET,<br>LONDON WC2 |
|---------------|--------------------------------------------------------|
| Client        |                                                        |
|               | CONSOLIDATED<br>DEVELOPMENTS LTD                       |
| Drawing title | EXISTING SECTION<br>No10 DENMARK STREET                |
| Scale         | 1:100@A3 1:50@A1                                       |
| Date          | OCTOBER 2012                                           |
| Drawn by      |                                                        |
| Drawing       | S12/10DS/L04 Rev.                                      |

Sampson Associates
Architects & Quantity Surveyors
63 Islington Park Street
London N1 1QB

Tel: 020 7354 3515 Fax: 020 7359 9966

| IXCVISIONS    |                                                        |
|---------------|--------------------------------------------------------|
| Job title     | DENMARK STREET SOUTH,<br>DENMARK STREET,<br>LONDON WC2 |
| Client        |                                                        |
|               | CONSOLIDATED<br>DEVELOPMENTS LTD                       |
| Drawing title | EXISTING ELEVATION 11<br>No10 DENMARK STREET           |
| Scale         | 1:100@A3 1:50@A1                                       |
| Date          | OCTOBER 2012                                           |
| Drawn by      |                                                        |
|               |                                                        |