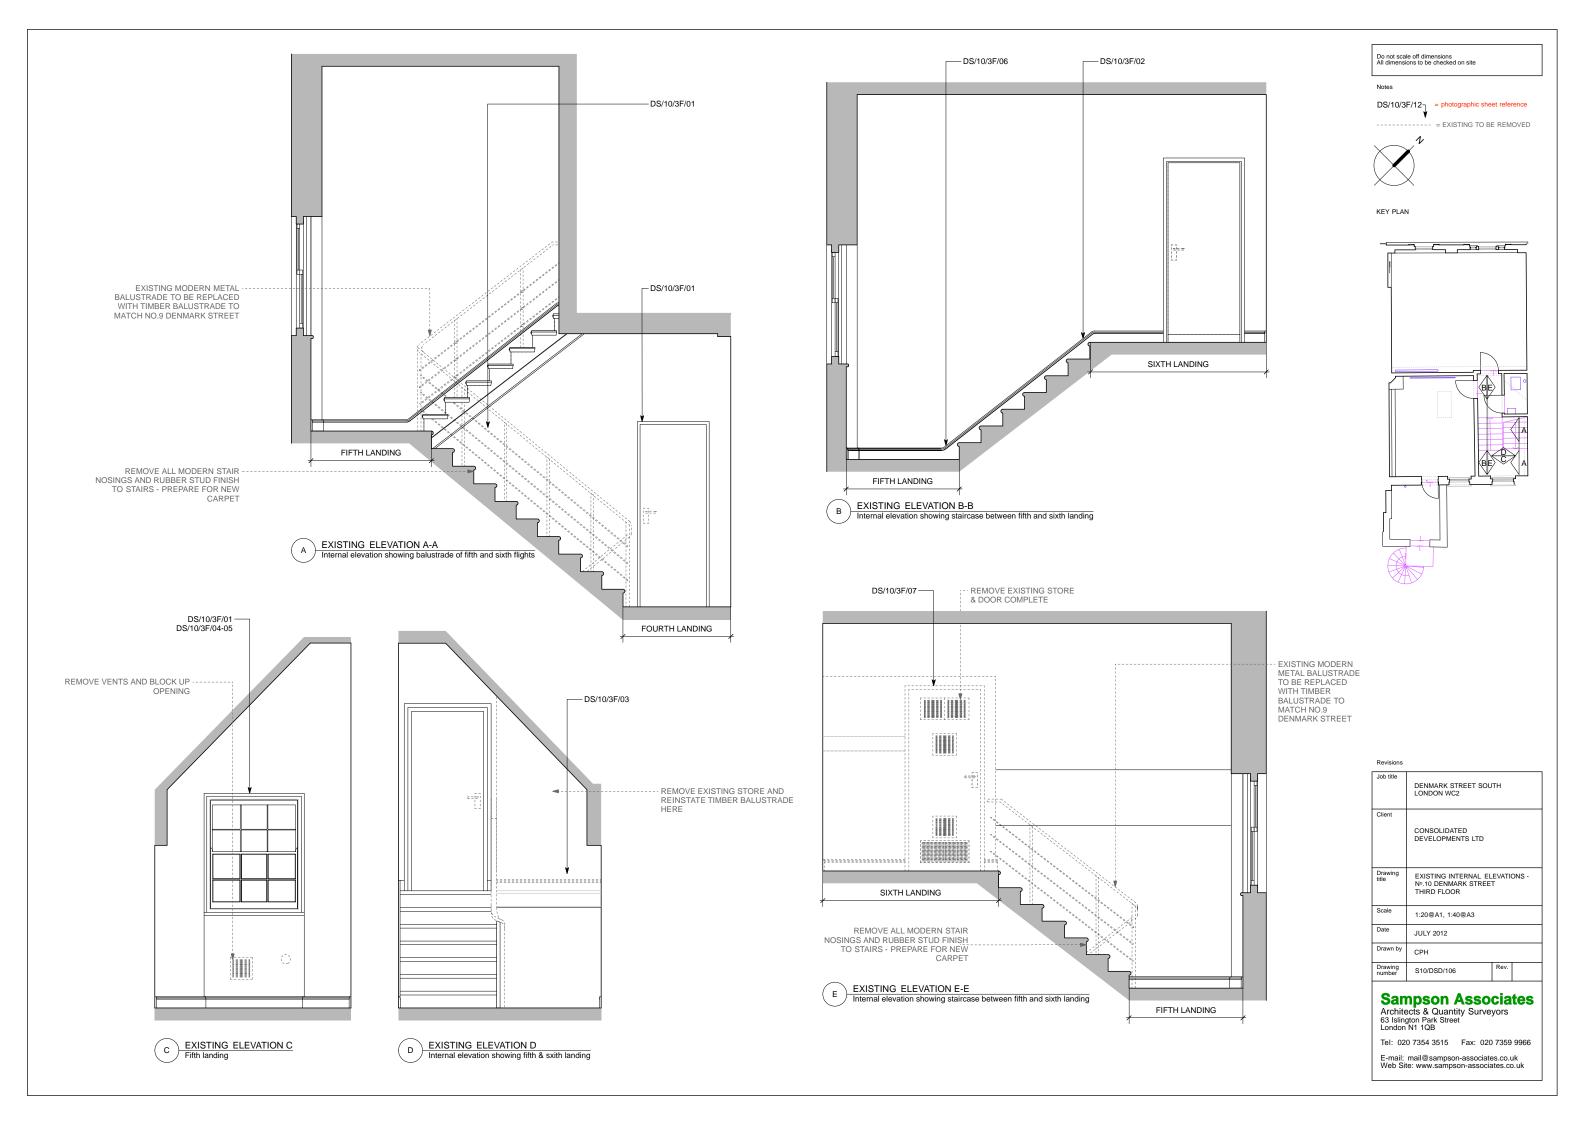

# Sampson Associates Architects & Quantity Surveyors 63 Islington Park Street London N1 1QB

Tel: 020 7354 3515 Fax: 020 7359 9966

DS/10/3F/24-25 -

EXISTING ELEVATION B-B
Third floor front office

DS/10/3F/19-20

DS/10/3F/21

- DS/10/3F/26

EXISTING ELEVATION D-D
Third floor front office

C EXISTING ELEVATION C-C
Third floor front office

A EXISTING ELEVATION A-A
Third floor front office

Do not scale off dimensions All dimensions to be checked on site

DS/10/3F/12 = photographic sheet reference

= EXISTING TO BE REMOVED

KEY PLAN

REMOVE RECENTLY ADDED TIMBER DORMER ROOF STRUCTURE - TO BE -- REPLACED WITH DORMERS TO MATCH NO.9 DENMARK STREET

---- DS/10/3F/23

DS/10/3F/22-

DS/10/3F/18-19 — DS/10/3F/28-30

| Job title     | DENMARK STREET SOUTH<br>LONDON WC2                                    |      |  |
|---------------|-----------------------------------------------------------------------|------|--|
| Client        | CONSOLIDATED<br>DEVELOPMENTS LTD                                      |      |  |
| Drawing title | EXISTING INTERNAL ELEVATIONS -<br>Nº.10 DENMARK STREET<br>THIRD FLOOR |      |  |
| Scale         | 1:20@A1, 1:40@A3                                                      |      |  |
| Date          | JULY 2012                                                             |      |  |
| Drawn by      | СРН                                                                   |      |  |
| Drawing       | S10/DSD/107                                                           | Rev. |  |