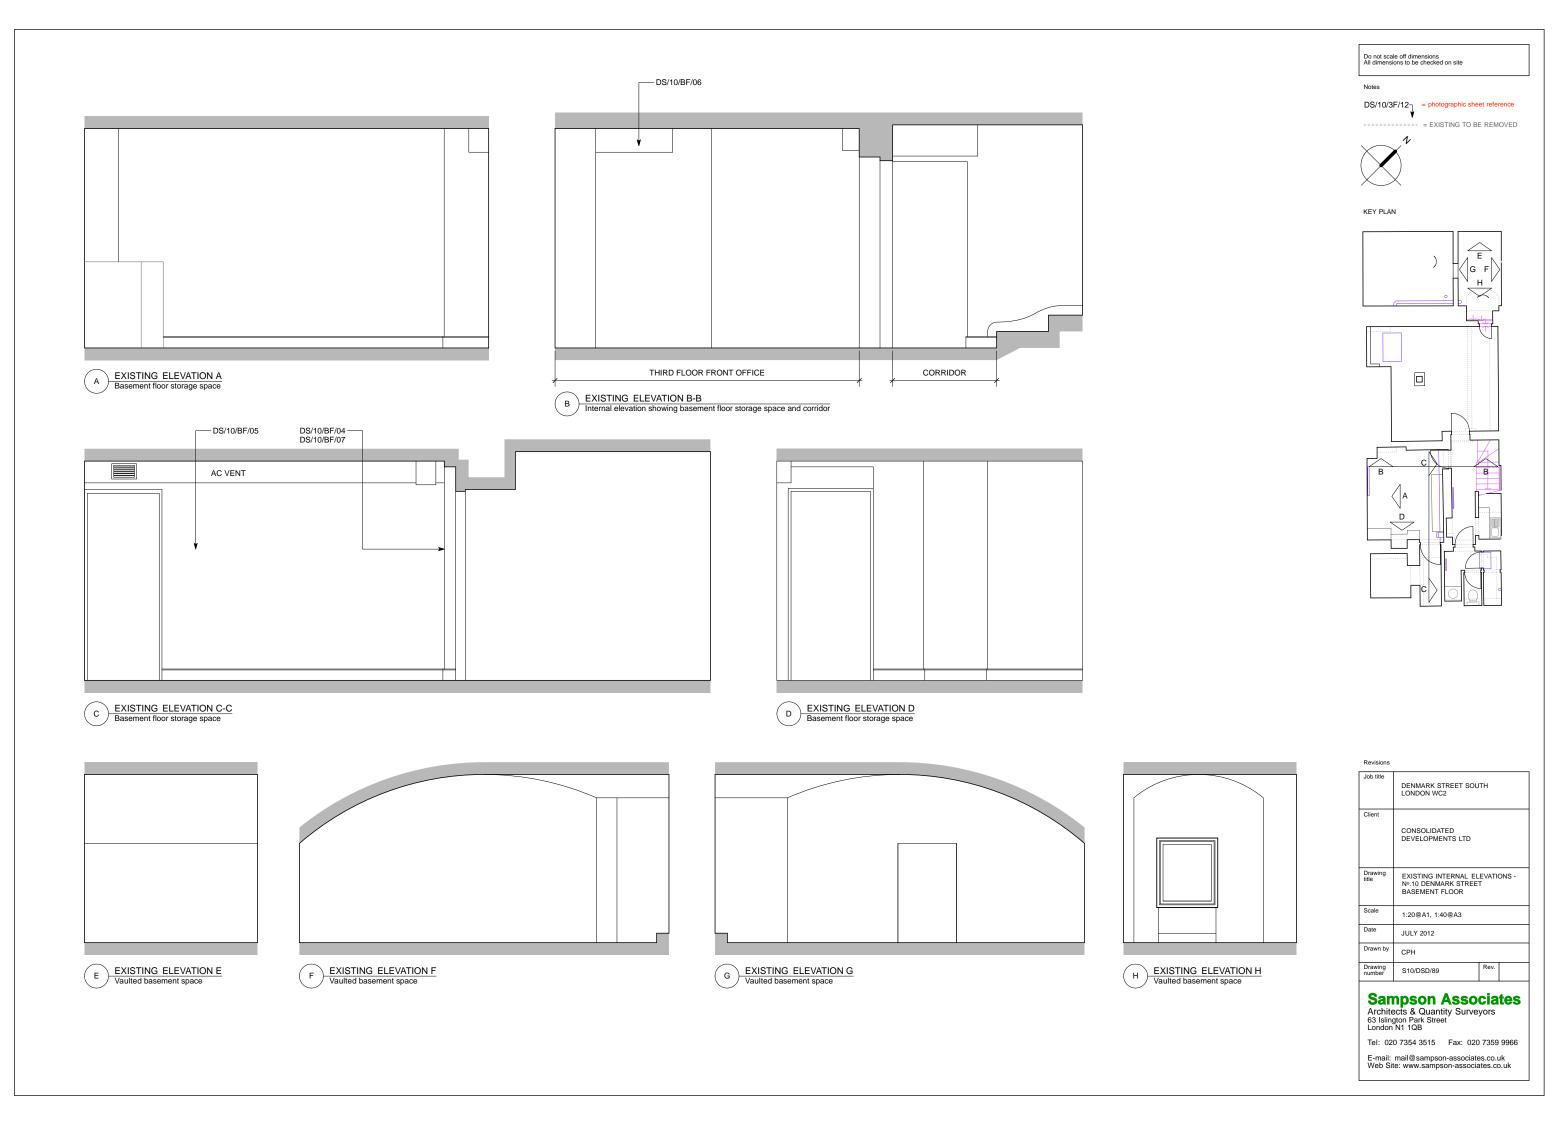

Sampson Associates
Architects & Quantity Surveyors
63 Islington Park Street
London N1 1QB

Tel: 020 7354 3515 Fax: 020 7359 9966

EXISTING ELEVATION A-A
Internal elevation showing basement floor toilets and storage space

EXISTING ELEVATION C-C Internal elevation showing basement floor toilets and storage space

Do not scale off dimensions All dimensions to be checked on site

= EXISTING TO BE REMOVED

KEY PLAN

| Job title         | DENMARK STREET SOUTH<br>LONDON WC2                                       |      |  |
|-------------------|--------------------------------------------------------------------------|------|--|
| Client            | CONSOLIDATED DEVELOPMENTS LTD                                            |      |  |
| Drawing<br>title  | EXISTING INTERNAL ELEVATIONS -<br>N°.10 DENMARK STREET<br>BASEMENT FLOOR |      |  |
| Scale             | 1:20@A1, 1:40@A3                                                         |      |  |
| Date              | JULY 2012                                                                |      |  |
| Drawn by          | СРН                                                                      |      |  |
| Drawing<br>number | S10/DSD/90                                                               | Rev. |  |