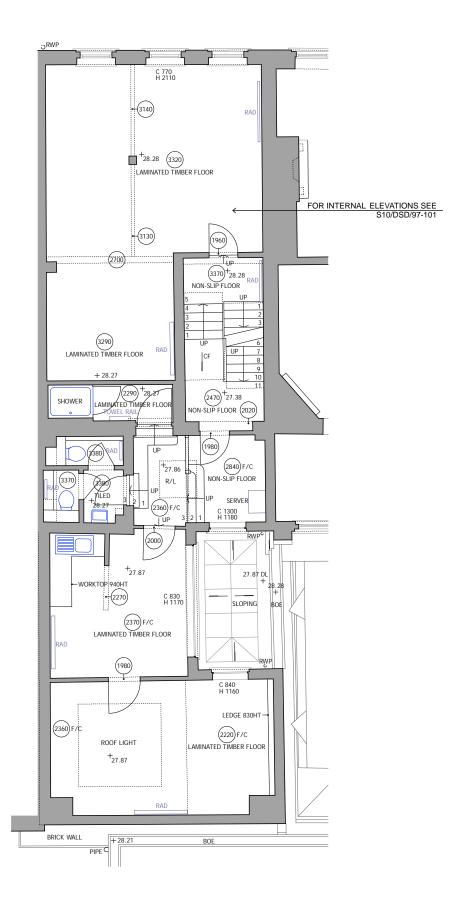

Sampson Associates
Architects & Quantity Surveyors
63 Islington Park Street
London N1 1QB

Tel: 020 7354 3515 Fax: 020 7359 9966

DS/10/1F/20 — DS/10/1F/25 DS/10/1F/17 ----→ DS/10/1F/18 - DS/10/1F/22 DS/10/1F/23 — TOILET FRONT OFFICE TOILET SHOWER

EXISTING ELEVATION B-B
Internal elevation showing first floor office space and bathroom

Do not scale off dimensions All dimensions to be checked on site

= EXISTING TO BE REMOVED

KEY PLAN

| Job title         | DENMARK STREET SOLLONDON WC2                              | JTH  |       |
|-------------------|-----------------------------------------------------------|------|-------|
| Client            |                                                           |      |       |
|                   | CONSOLIDATED<br>DEVELOPMENTS LTD                          |      |       |
| Drawing title     | EXISTING INTERNAL E<br>Nº.10 DENMARK STREE<br>FIRST FLOOR |      | ONS - |
|                   |                                                           |      |       |
| Scale             | 1:20@A1, 1:40@A3                                          |      |       |
| Date              | JULY 2012                                                 |      |       |
| Drawn by          | СРН                                                       |      |       |
| Drawing<br>number | S10/DSD/97                                                | Rev. |       |

Sampson Associates
Architects & Quantity Surveyors
63 Islington Park Street
London N1 1QB

Tel: 020 7354 3515 Fax: 020 7359 9966

Do not scale off dimensions All dimensions to be checked on site

= EXISTING TO BE REMOVED

KEY PLAN

| Job title         | DENMARK STREET SOU<br>LONDON WC2                           | тн   |       |
|-------------------|------------------------------------------------------------|------|-------|
| Client            | CONSOLIDATED<br>DEVELOPMENTS LTD                           |      |       |
| Drawing<br>title  | EXISTING INTERNAL EL<br>Nº.10 DENMARK STREE<br>FIRST FLOOR |      | ONS - |
| Scale             | 1:20@A1, 1:40@A3                                           |      |       |
| Date              | JULY 2012                                                  |      |       |
| Drawn by          | СРН                                                        |      |       |
| Drawing<br>number | S10/DSD/98                                                 | Rev. |       |