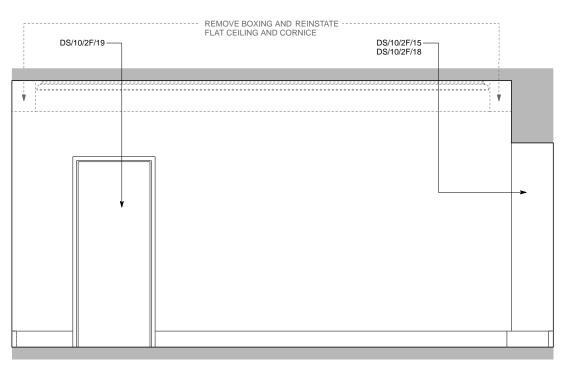

= EXISTING TO BE REMOVED

KEY PLAN

| Job title     | DENMARK STREET SOUTH<br>LONDON WC2                                     |      |  |
|---------------|------------------------------------------------------------------------|------|--|
| Client        | CONSOLIDATED<br>DEVELOPMENTS LTD                                       |      |  |
| Drawing title | EXISTING INTERNAL ELEVATIONS -<br>N°.10 DENMARK STREET<br>SECOND FLOOR |      |  |
| Scale         | 1:20@A1, 1:40@A3                                                       |      |  |
| Date          | JULY 2012                                                              |      |  |
| Drawn by      | СРН                                                                    |      |  |
| Drawing       | S10/DSD/102                                                            | Rev. |  |

Sampson Associates
Architects & Quantity Surveyors
63 Islington Park Street
London N1 1QB

Tel: 020 7354 3515 Fax: 020 7359 9966

Do not scale off dimensions All dimensions to be checked on site

DS/10/3F/12

KEY PLAN

| Job title     | DENMARK STREET SOUTH<br>LONDON WC2                                     |      |  |
|---------------|------------------------------------------------------------------------|------|--|
| Client        | CONSOLIDATED<br>DEVELOPMENTS LTD                                       |      |  |
| Drawing title | EXISTING INTERNAL ELEVATIONS -<br>Nº.10 DENMARK STREET<br>SECOND FLOOR |      |  |
| Scale         | 1:20@A1, 1:40@A3                                                       |      |  |
| Date          | JULY 2012                                                              |      |  |
| Drawn by      | СРН                                                                    |      |  |
| Drawing       | S10/DSD/103                                                            | Rev. |  |