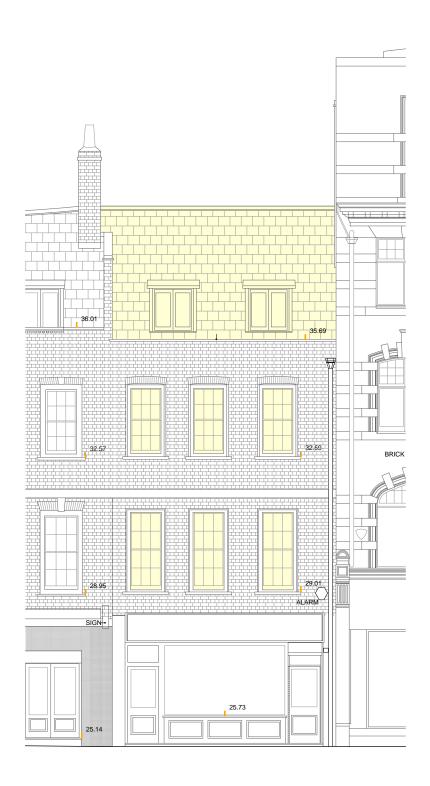

### Sampson Associates Architects & Quantity Surveyors 63 Islington Park Street London N1 1QB

Tel: 020 7354 3515 Fax: 020 7359 9966

No10 DENMARK STREET
EXISTING EXTERNAL BACK ELEVATION

| Revisions         |                                                    |      |    |
|-------------------|----------------------------------------------------|------|----|
| Job title         | DENMARK STREET S<br>DENMARK STREET,<br>LONDON WC2  | SOUT | H, |
| Client            |                                                    |      |    |
|                   | CONSOLIDATED<br>DEVELOPMENTS LT                    | D    |    |
| Drawing title     | EXISTING EXTERNA<br>ELEVATIONS<br>No10 DENMARK STR | -    |    |
| Scale             | 1:100@A3 1:50@A1                                   |      |    |
| Date              | OCTOBER 2012                                       |      |    |
| Drawn by          |                                                    |      |    |
| Drawing<br>number | S12/10DS/L03                                       | Rev. |    |
|                   |                                                    |      |    |