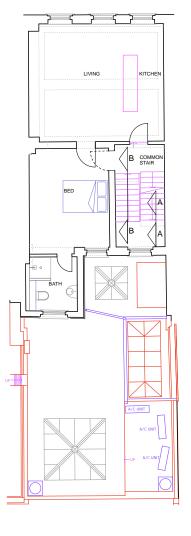

ENTS TO BE CUT OUT AND REPLACED.
3. INTERNAL DOORS TO BE REPLACED TO MATCH EXISTING WHERE DOORS ARE INSUFFICIENTLY FIRE RATED.
4. ELECTRICAL REWIRING REQUIRED THROUGHOUT WITH CONCEALED SERVICES AS FAR AS POSSIBLE.
5. FLOORS TO BE CAREFULLY TAKEN UP TO ALLOW FOR ACOUSTIC TREATMENTS TO BE INSTALLED. ORIGINAL FLOORS TO BE REINSTATED.
6. ALL WINDOW GLAZING TO BE REPLACED WITH "HISTOGLASS MONO" 9mm LAMINATED GLASS TO IMPROVE THERMAL AND ACOUSTIC PROPERTIES.
7. ENTRANCE DOORS TO FLATS TO BE UPGRADED TO HALF-HOUR FIRE DOORS FITTED WITH INTUMESCENT & SMOKE SEALS AND CONCEALED CLOSERS.
8. ESCAPE DOORS TO BEDROOMS TO BE UPGRADED TO HALF-HOUR FIRE DOORS FITTED WITH INTUMESCENT & SMOKE SEALS AND INSIDE THUMBTURNS TO LOCKS.

Do not scale off dimensions All dimensions to be checked on site



KEY PLAN





| Job title     | DENMARK STREET SOU<br>LONDON WC2                                        | тн   |         |
|---------------|-------------------------------------------------------------------------|------|---------|
| Client        | CONSOLIDATED<br>DEVELOPMENTS LTD                                        |      |         |
| Drawing title | PROPOSED INTERNAL I<br>Nº.10 DENMARK STREE <sup>™</sup><br>SECOND FLOOR |      | TIONS - |
| Scale         | 1:20@A1, 1:40@A3                                                        |      |         |
| Date          | JULY 2012                                                               |      |         |
| Drawn by      | СРН                                                                     |      |         |
| Drawing       | S10/DSD/178