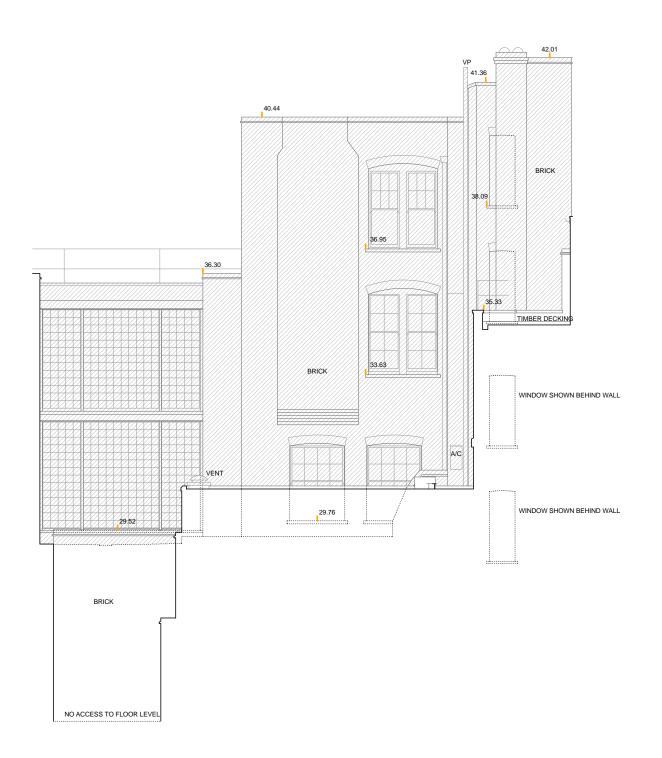

### Sampson Associates Architects & Quantity Surveyors 63 Islington Park Street London N1 1QB

Tel: 020 7354 3515 Fax: 020 7359 9966

No10 DENMARK STREET
EXISTING EXTERNAL BACK ELEVATION

| Revisions         |                                                    |      |    |
|-------------------|----------------------------------------------------|------|----|
| Job title         | DENMARK STREET S<br>DENMARK STREET,<br>LONDON WC2  | SOUT | H, |
| Client            |                                                    |      |    |
|                   | CONSOLIDATED<br>DEVELOPMENTS LT                    | D    |    |
| Drawing title     | EXISTING EXTERNA<br>ELEVATIONS<br>No10 DENMARK STR | -    |    |
| Scale             | 1:100@A3 1:50@A1                                   |      |    |
| Date              | OCTOBER 2012                                       |      |    |
| Drawn by          |                                                    |      |    |
| Drawing<br>number | S12/10DS/L03                                       | Rev. |    |
|                   |                                                    |      |    |