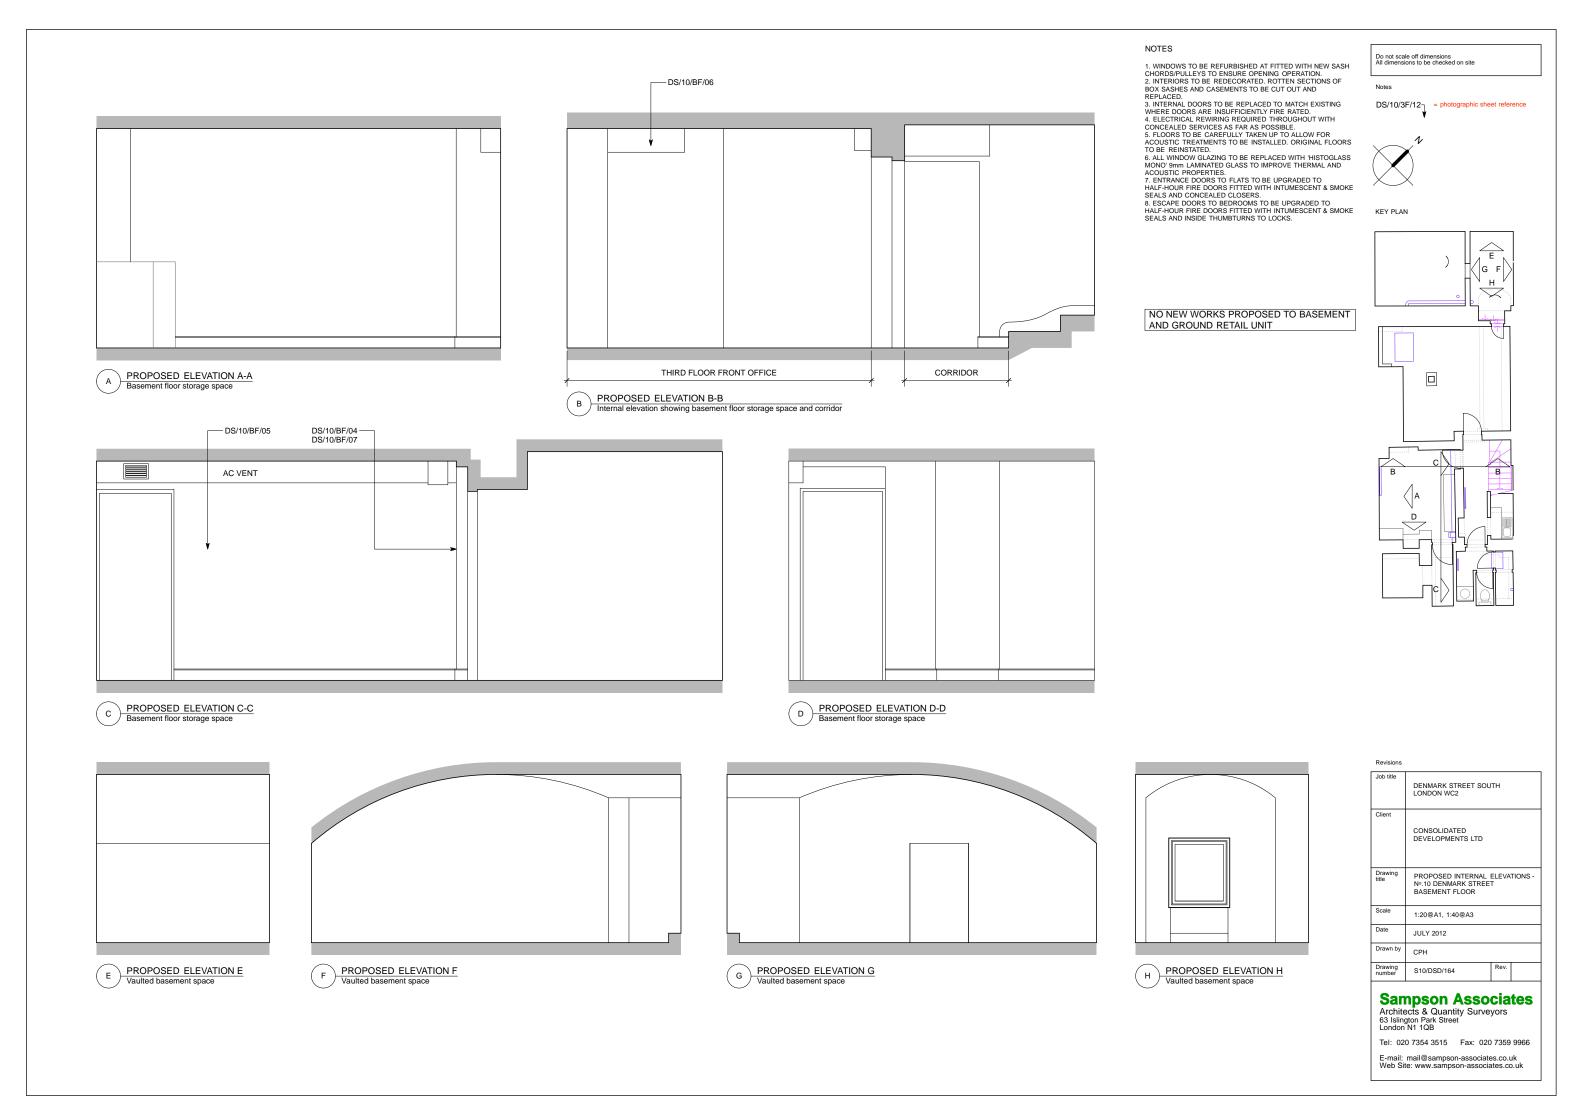

# NOTES

1. WINDOWS TO BE REFURBISHED AT FITTED WITH NEW SASH CHORDS/PULLEYS TO ENSURE OPENING OPERATION.
2. INTERIORS TO BE REDECORATED. ROTTEN SECTIONS OF BOX SASHES AND CASEMENTS TO BE CUT OUT AND REPLACED.
3. INTERNAL DOORS TO BE REPLACED TO MATCH EXISTING WHERE DOORS ARE INSUFFICIENTLY FIRE RATED.
4. ELECTRICAL REWIRING REQUIRED THROUGHOUT WITH CONCEALED SERVICES AS FAR AS POSSIBLE.
5. FLOORS TO BE CAREFULLY TAKEN UP TO ALLOW FOR ACOUSTIC TREATMENTS TO BE INSTALLED. ORIGINAL FLOORS TO BE REINSTATED.
6. ALL WINDOW GLAZING TO BE REPLACED WITH "HISTOGLASS MONO" 9mm LAMINATED GLASS TO IMPROVE THERMAL AND ACOUSTIC PROPERTIES.
7. ENTRANCE DOORS TO FLATS TO BE UPGRADED TO HALF-HOUR FIRE DOORS FITTED WITH INTUMESCENT & SMOKE SEALS AND CONCEALED CLOSERS.
8. ESCAPE DOORS TO BEDROOMS TO BE UPGRADED TO HALF-HOUR FIRE DOORS FITTED WITH INTUMESCENT & SMOKE SEALS AND CONCEALED CLOSERS.

Do not scale off dimensions All dimensions to be checked on site

DS/10/3F/127

KEY PLAN

# NO NEW WORKS PROPOSED TO BASEMENT AND GROUND RETAIL UNIT

| Job title         | DENMARK STREET SOUTH<br>LONDON WC2                                     |      |  |
|-------------------|------------------------------------------------------------------------|------|--|
| Client            | CONSOLIDATED<br>DEVELOPMENTS LTD                                       |      |  |
| Drawing title     | PROPOSED INTERNAL ELEVATIONS -<br>Nº.10 DENMARK STREET<br>GROUND FLOOR |      |  |
| Scale             | 1:20@A1, 1:40@A3                                                       |      |  |
| Date              | JULY 2012                                                              |      |  |
| Drawn by          | СРН                                                                    |      |  |
| Drawing<br>number | S10/DSD/166                                                            | Rev. |  |