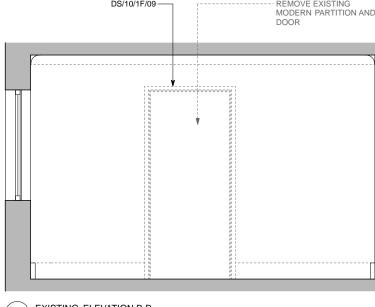

EXISTING MODERN
PARTITION AND DOOR TO
BE REMOVED

EXISTING ELEVATION A-A
Internal elevation showing rear first floor office space - meeting room & kitchen EXISTING MODERN
PARTITION AND DOOR TO
BE REMOVED -- MODERN WINDOW TO BE REPLACED WITH MULTI-PANE CRITTALL WINDOW DS/10/1F/10 --DS/10/1F/11 ---KITCHEN

EXISTING ELEVATION B-B
Internal elevation showing rear of first floor office space - meeting room & kitchen

Do not scale off dimensions All dimensions to be checked on site

DS/10/3F/12 = photographic sheet r