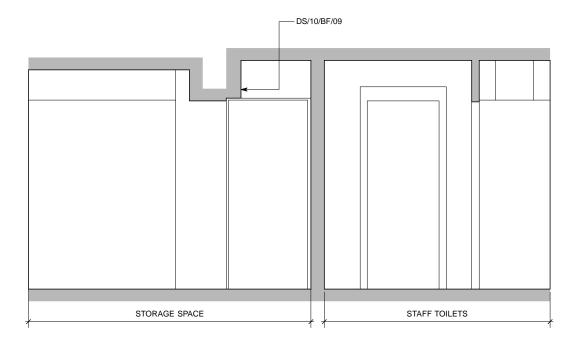

Sampson Associates
Architects & Quantity Surveyors
63 Islington Park Street
London N1 1QB

Tel: 020 7354 3515 Fax: 020 7359 9966

EXISTING ELEVATION A-A
Internal elevation showing basement floor toilets and storage space

EXISTING ELEVATION C-C Internal elevation showing basement floor toilets and storage space

Do not scale off dimensions All dimensions to be checked on site

= EXISTING TO BE REMOVED

KEY PLAN

| Job title         | DENMARK STREET SOUTH<br>LONDON WC2                                       |      |  |
|-------------------|--------------------------------------------------------------------------|------|--|
| Client            | CONSOLIDATED DEVELOPMENTS LTD                                            |      |  |
| Drawing<br>title  | EXISTING INTERNAL ELEVATIONS -<br>N°.10 DENMARK STREET<br>BASEMENT FLOOR |      |  |
| Scale             | 1:20@A1, 1:40@A3                                                         |      |  |
| Date              | JULY 2012                                                                |      |  |
| Drawn by          | СРН                                                                      |      |  |
| Drawing<br>number | S10/DSD/90                                                               | Rev. |  |