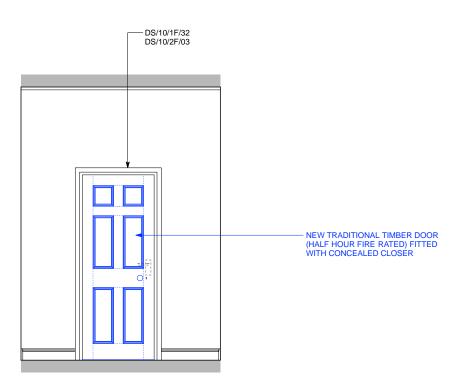

PROPOSED ELEVATION A-A
Internal elevation showing third floor flat and part of bathroom

PROPOSED ELEVATION C-C
Third floor flat

- DS/10/3F/26 — DS/10/3F/23 - NEW TRADITIONAL TIMBER DOOR (HALF HOUR FIRE RATED) FITTED WITH CONCEALED CLOSER NEW TIMBER DOOR TO MATCH MAIN DOOR TO FLAT PROPOSED ELEVATION D-D Third floor flat