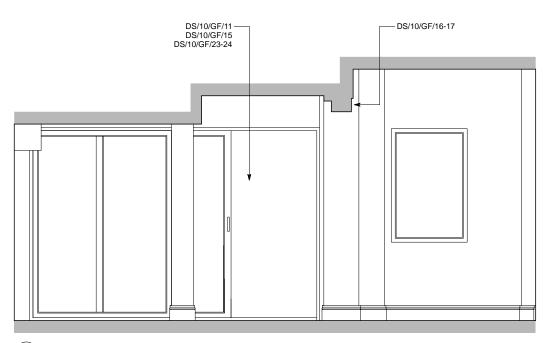

Sampson Associates
Architects & Quantity Surveyors
63 Islington Park Street
London N1 1QB

Tel: 020 7354 3515 Fax: 020 7359 9966

A EXISTING ELEVATION A-A Ground floor retail space

EXISTING ELEVATION B-B
Internal elevation showing ground floor corridor and first landing

Do not scale off dimensions All dimensions to be checked on site

= EXISTING TO BE REMOVED

KEY PLAN

| Job title     | DENMARK STREET SOUTH<br>LONDON WC2                                     |      |  |  |
|---------------|------------------------------------------------------------------------|------|--|--|
| Client        | CONSOLIDATED<br>DEVELOPMENTS LTD                                       |      |  |  |
| Drawing title | EXISTING INTERNAL ELEVATIONS -<br>N°.10 DENMARK STREET<br>GROUND FLOOR |      |  |  |
| Scale         | 1:20@A1, 1:40@A3                                                       |      |  |  |
| Date          | JULY 2012                                                              |      |  |  |
| Drawn by      | СРН                                                                    |      |  |  |
| Drawing       | S10/DSD/93                                                             | Rev. |  |  |