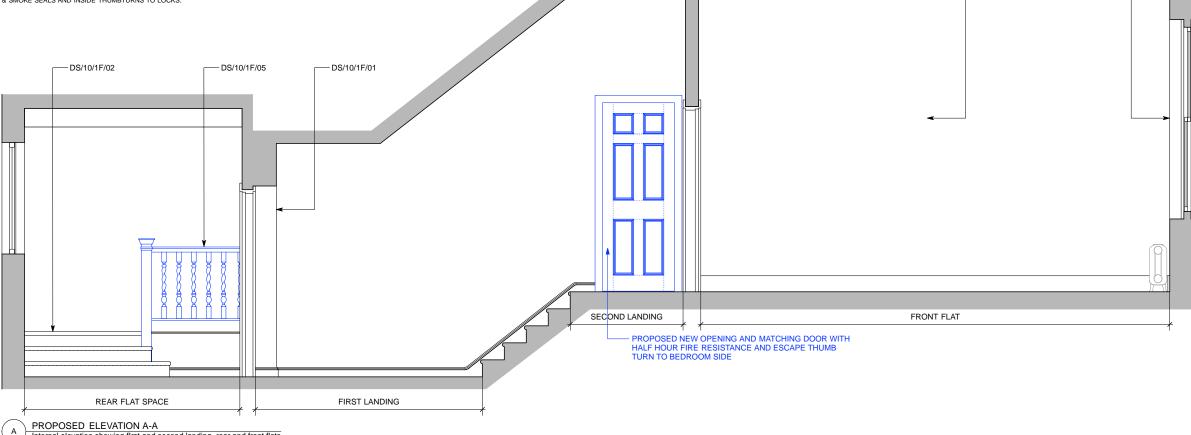

# NOTES

1. WINDOWS TO BE REFURBISHED AT FITTED WITH NEW SASH CHORDS/PULLEYS TO ENSURE OPENING OPERATION.
2. INTERIORS TO BE REDECORATED. ROTTEN SECTIONS OF BOX SASHES AND CASEMENTS TO BE CUT OUT AND REPLACED.
3. INTERNAL DOORS TO BE REPLACED TO MATCH EXISTING WHERE DOORS ARE INSUFFICIENTLY FIRE RATED.
4. ELECTRICAL REWIRING REQUIRED THROUGHOUT WITH CONCEALED SERVICES AS FAR AS POSSIBLE.
5. FLOORS TO BE CAREFULLY TAKEN UP TO ALLOW FOR ACOUSTIC TREATMENTS TO BE INSTALLED. ORIGINAL FLOORS TO BE REINSTATED.
6. ALL WINDOW GLAZING TO BE REPLACED WITH "HISTOGLASS MONO" 9mm LAMINATED GLASS TO IMPROVE THERMAL AND ACOUSTIC PROPERTIES.
7. ENTRANCE DOORS TO FLATS TO BE UPGRADED TO HALF-HOUR FIRE DOORS FITTED WITH INTUMESCENT & SMOKE SEALS AND CONCEALED CLOSERS.
8. ESCAPE DOORS TO BEDROOMS TO BE UPGRADED TO HALF-HOUR FIRE DOORS FITTED WITH INTUMESCENT & SMOKE SEALS AND INSIDE THUMBTURNS TO LOCKS.

7. ENTRANCE DOORS TO FLATS TO BE UPGRADED TO HALF-HOUR FIRE DOORS FITTED WITH INTUMESCENT & SMOKE SEALS AND CONCEALED CLOSERS.

8. ESCAPE DOORS TO BEDROOMS TO BE UPGRADED TO HALF-HOUR FIRE DOORS FITTED WITH INTUMESCENT & SMOKE SEALS AND INSIDE THUMBTURNS TO LOCKS.