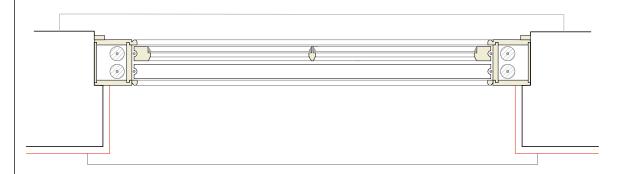

### Sampson Associates Architects & Quantity Surveyors 63 Islington Park Street London N1 1QB

Tel: 020 7354 3515 Fax: 020 7359 9966

| Job title         | DENMARK STREET SOL<br>LONDON WC2                                                       | тн   |  |
|-------------------|----------------------------------------------------------------------------------------|------|--|
| Client            | CONSOLIDATED<br>DEVELOPMENTS LTD                                                       |      |  |
| Drawing title     | DOOR UPGRADE DETAI<br>N°.10 DENMARK STREE<br>TYPICAL EXAMPLE OF<br>EXISTING & PROPOSED | T    |  |
| Scale             | 1:5@A1, 1:10@A3                                                                        |      |  |
| Date              | JULY 2012                                                                              |      |  |
| Drawn by          | СН                                                                                     |      |  |
| Drawing<br>number | S10/DSD/HE19                                                                           | Rev. |  |