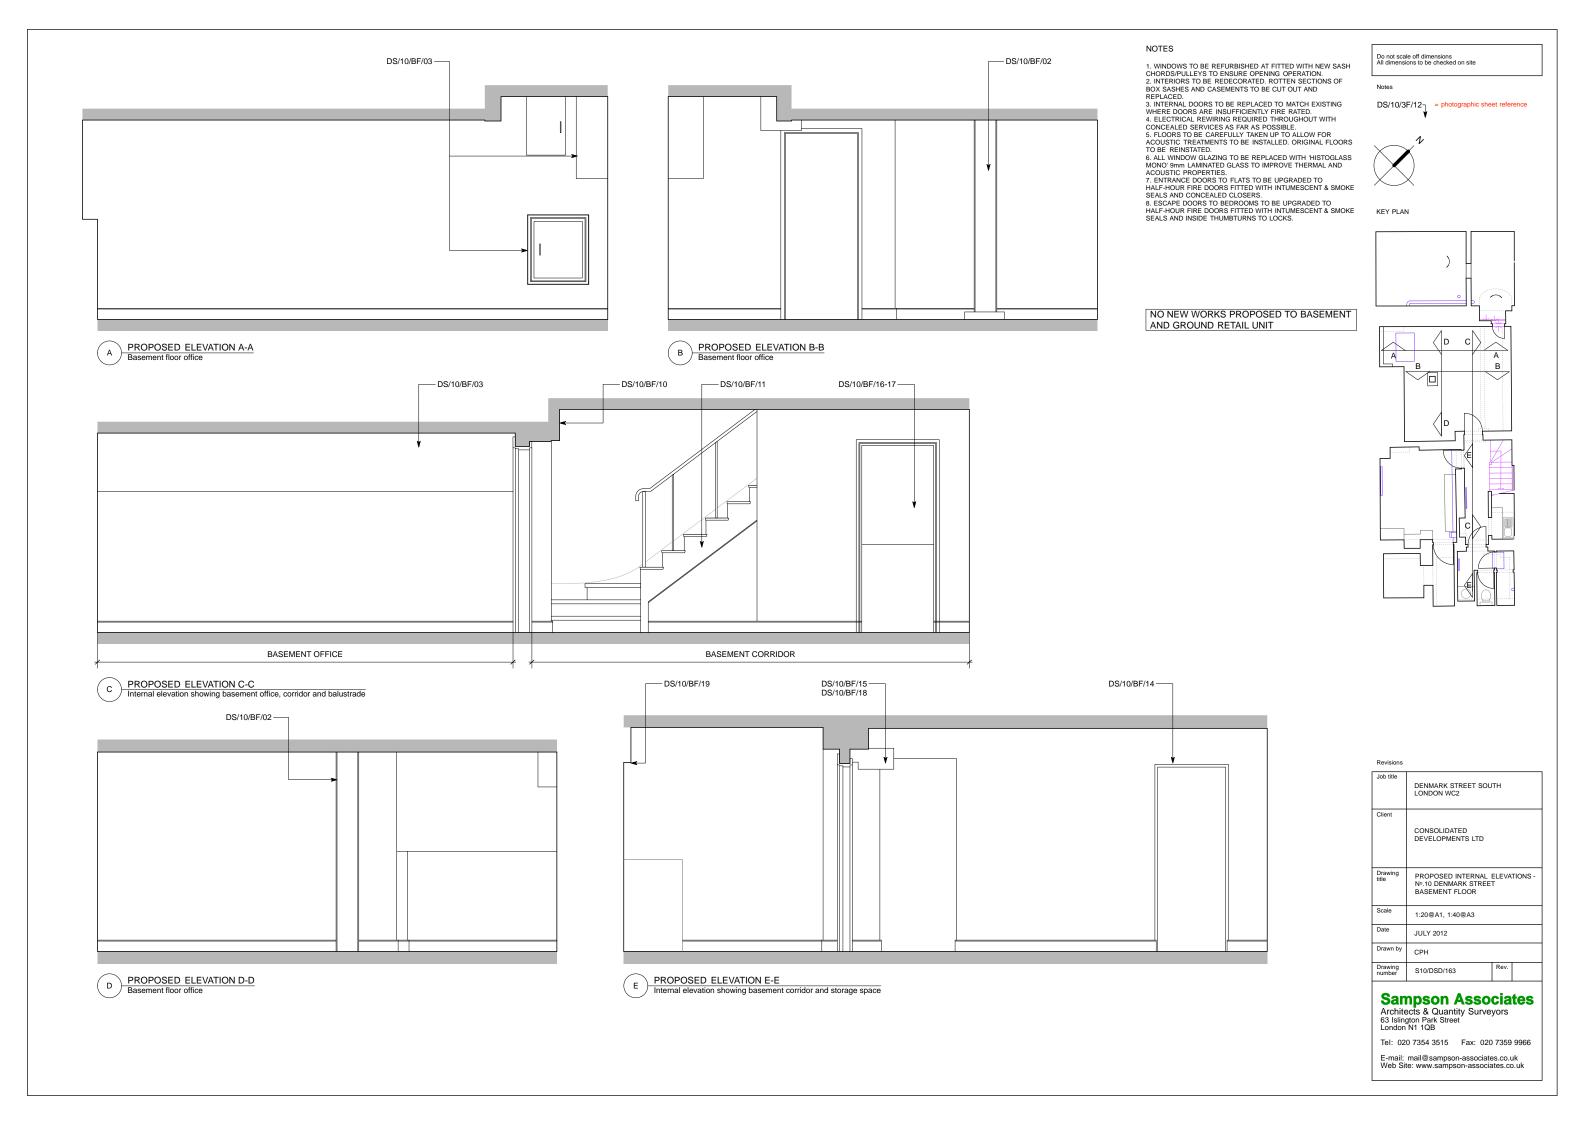

Sampson Associates
Architects & Quantity Surveyors
63 Islington Park Street
London N1 1QB

Tel: 020 7354 3515 Fax: 020 7359 9966

PROPOSED ELEVATION A-A Internal elevation showing basement floor toilets and storage space

PROPOSED ELEVATION C-C ( c ) Internal elevation showing basement floor toilets and storage space

# NOTES

1. WINDOWS TO BE REFURBISHED AT FITTED WITH NEW SASH CHORDS/PULLEYS TO ENSURE OPENING OPERATION.
2. INTERIORS TO BE REDECORATED. ROTTEN SECTIONS OF BOX SASHES AND CASEMENTS TO BE CUT OUT AND REPLACED.
3. INTERNAL DOORS TO BE REPLACED TO MATCH EXISTING WHERE DOORS ARE INSUFFICIENTLY FIRE RATED.
4. ELECTRICAL REWIRING REQUIRED THROUGHOUT WITH CONCEALED SERVICES AS FAR AS POSSIBLE.
5. FLOORS TO BE CAREFULLY TAKEN UP TO ALLOW FOR ACOUSTIC TREATMENTS TO BE INSTALLED. ORIGINAL FLOORS TO BE REINSTATED.
6. ALL WINDOW GLAZING TO BE REPLACED WITH "HISTOGLASS MONO" 9mm LAMINATED GLASS TO IMPROVE THERMAL AND ACOUSTIC PROPERTIES.
7. ENTRANCE DOORS TO FLATS TO BE UPGRADED TO HALF-HOUR FIRE DOORS FITTED WITH INTUMESCENT & SMOKE SEALS AND CONCEALED CLOSERS.
8. ESCAPE DOORS TO BEDROOMS TO BE UPGRADED TO HALF-HOUR FIRE DOORS FITTED WITH INTUMESCENT & SMOKE SEALS AND INSIDE THUMBTURNS TO LOCKS.

NO NEW WORKS PROPOSED TO BASEMENT AND GROUND RETAIL UNIT

KEY PLAN

| Job title         |                                                                        |      |  |
|-------------------|------------------------------------------------------------------------|------|--|
|                   | DENMARK STREET SOU<br>LONDON WC2                                       | TH   |  |
| Client            |                                                                        |      |  |
|                   | CONSOLIDATED<br>DEVELOPMENTS LTD                                       |      |  |
| Drawing title     | PROPOSED INTERNAL ELEVATIONS<br>Nº.10 DENMARK STREET<br>BASEMENT FLOOR |      |  |
| Scale             | 1:20@A1, 1:40@A3                                                       |      |  |
| Date              | JULY 2012                                                              |      |  |
| Drawn by          | СРН                                                                    |      |  |
| Drawing<br>number | S10/DSD/165                                                            | Rev. |  |