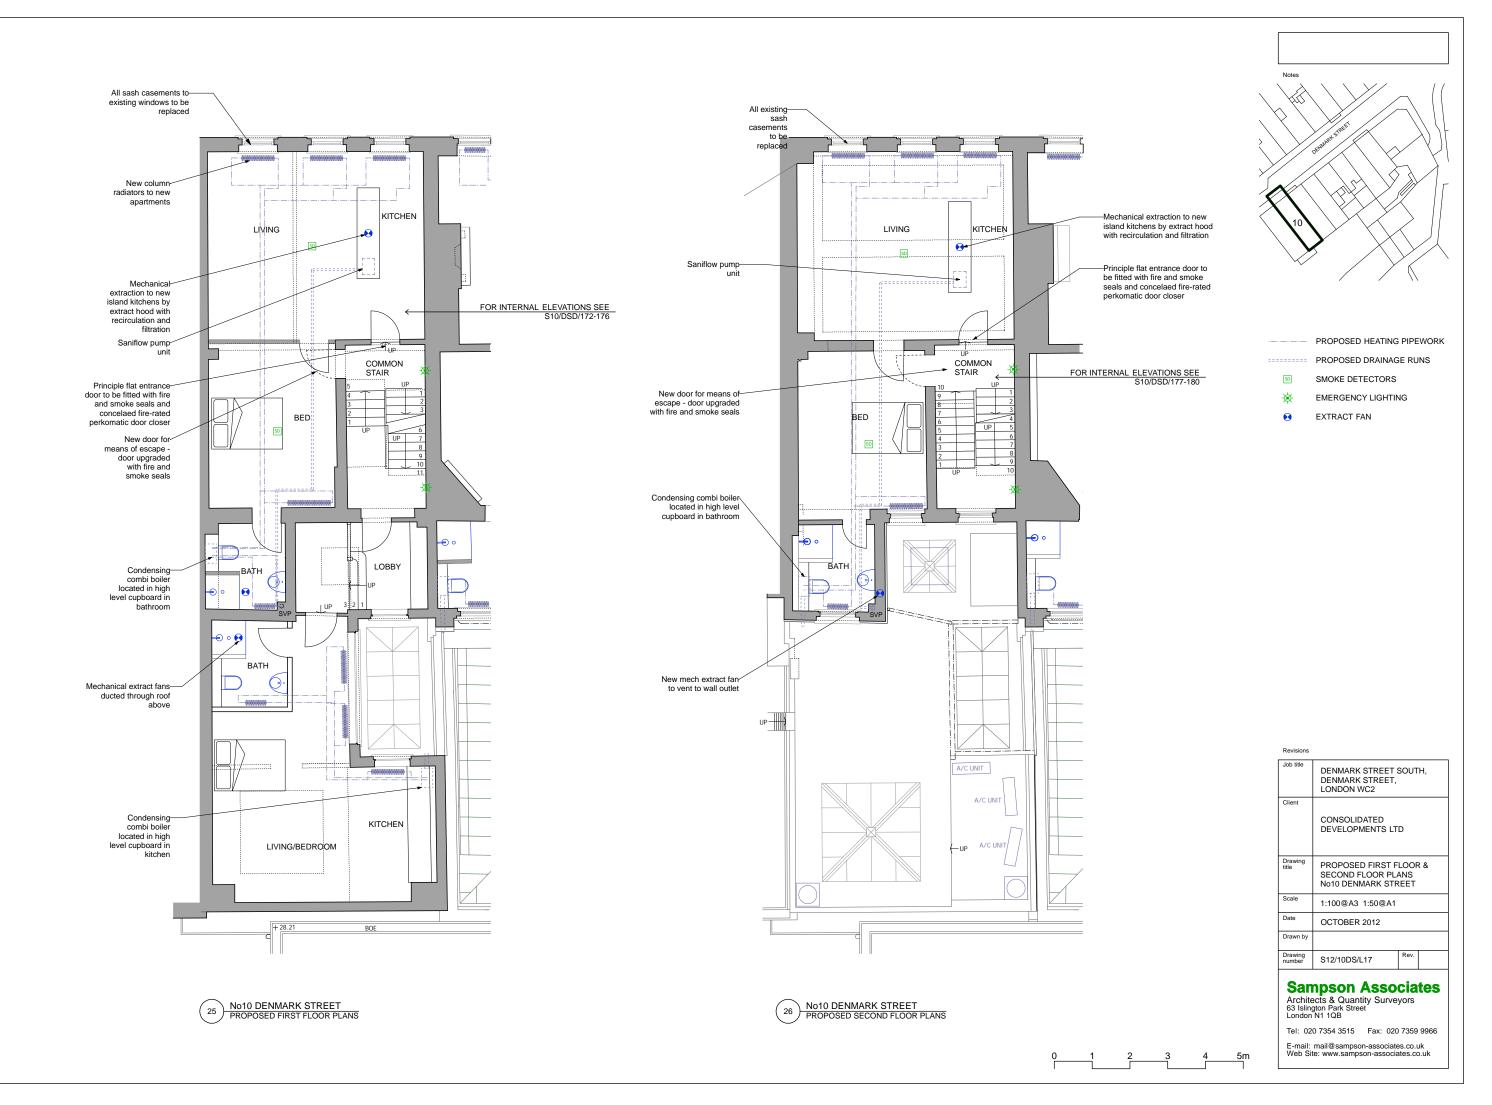

Sampson Associates
Architects & Quantity Surveyors
63 Islington Park Street
London N1 1QB

Tel: 020 7354 3515 Fax: 020 7359 9966

PROPOSED HEATING PIPEWORK PROPOSED DRAINAGE RUNS SD SMOKE DETECTORS EMERGENCY LIGHTING EXTRACT FAN LAYOUTS PRESENTED FOR REFERENCE ONLY - NO WORKS PROPOSED DENMARK STREET SOUTH, DENMARK STREET, LONDON WC2 CONSOLIDATED DEVELOPMENTS LTD PROPOSED BASEMENT & GROUND FLOOR PLANS No10 DENMARK STREET 1:100@A3 1:50@A1 OCTOBER 2012 Drawing number S12/10DS/L16 Sampson Associates
Architects & Quantity Surveyors
63 Islington Park Street
London N1 1QB

> Tel: 020 7354 3515 Fax: 020 7359 9966 E-mail: mail@sampson-associates.co.uk Web Site: www.sampson-associates.co.uk

No10 DENMARK STREET
PROPOSED BASEMENT PLANS

No10 DENMARK STREET
PROPOSED GROUND FLOOR PLANS