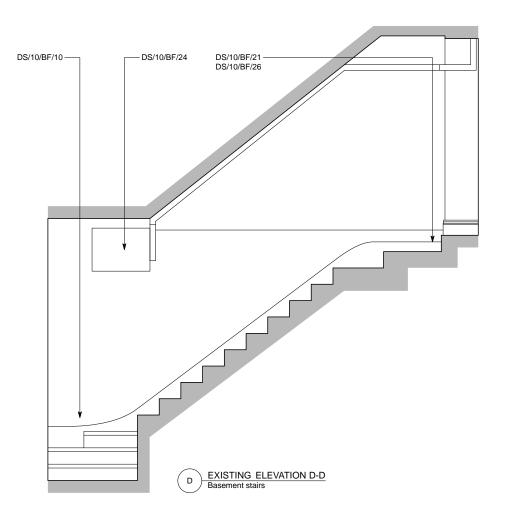

# Sampson Associates Architects & Quantity Surveyors 63 Islington Park Street London N1 1QB

Tel: 020 7354 3515 Fax: 020 7359 9966

DS/10/3F/24-25 -

EXISTING ELEVATION B-B
Third floor front office

DS/10/3F/19-20

DS/10/3F/21

- DS/10/3F/26

EXISTING ELEVATION D-D
Third floor front office

C EXISTING ELEVATION C-C
Third floor front office

A EXISTING ELEVATION A-A
Third floor front office

Do not scale off dimensions All dimensions to be checked on site