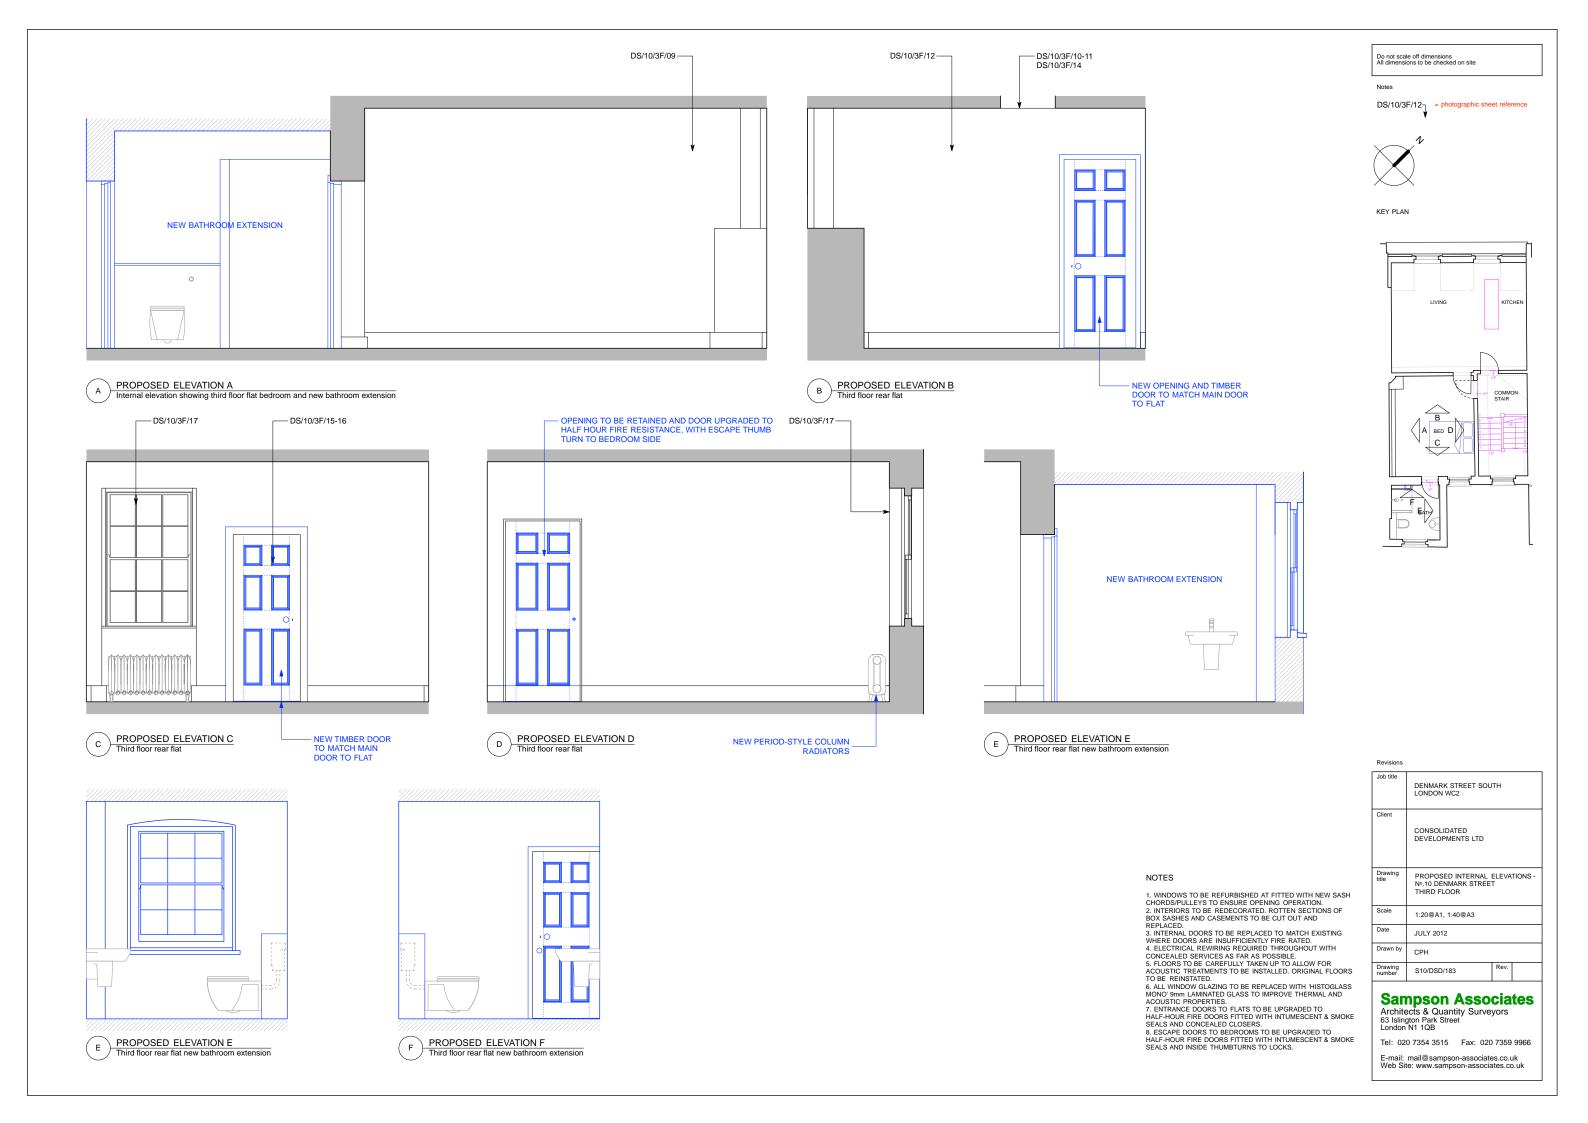

# Sampson Associates Architects & Quantity Surveyors 63 Islington Park Street London N1 1QB

Tel: 020 7354 3515 Fax: 020 7359 9966

DS/10/3F/24-25 -

EXISTING ELEVATION B-B
Third floor front office

DS/10/3F/19-20

DS/10/3F/21

- DS/10/3F/26

EXISTING ELEVATION D-D
Third floor front office

C EXISTING ELEVATION C-C
Third floor front office

A EXISTING ELEVATION A-A
Third floor front office

Do not scale off dimensions All dimensions to be checked on site

DS/10/3F/12 = photographic sheet reference

= EXISTING TO BE REMOVED

KEY PLAN

REMOVE RECENTLY ADDED TIMBER DORMER ROOF STRUCTURE - TO BE -- REPLACED WITH DORMERS TO MATCH NO.9 DENMARK STREET

---- DS/10/3F/23

DS/10/3F/22-

DS/10/3F/18-19 — DS/10/3F/28-30

| Job title     | DENMARK STREET SOUTH<br>LONDON WC2                                    |      |  |
|---------------|-----------------------------------------------------------------------|------|--|
| Client        | CONSOLIDATED<br>DEVELOPMENTS LTD                                      |      |  |
| Drawing title | EXISTING INTERNAL ELEVATIONS -<br>Nº.10 DENMARK STREET<br>THIRD FLOOR |      |  |
| Scale         | 1:20@A1, 1:40@A3                                                      |      |  |
| Date          | JULY 2012                                                             |      |  |
| Drawn by      | СРН                                                                   |      |  |
| Drawing       | S10/DSD/107                                                           | Rev. |  |

# Sampson Associates Architects & Quantity Surveyors 63 Islington Park Street London N1 1QB

Tel: 020 7354 3515 Fax: 020 7359 9966

C EXISTING ELEVATION C
Third floor rear office

D EXISTING ELEVATION D
Third floor rear office

Do not scale off dimensions All dimensions to be checked on site

DS/10/3F/12 = photographic sheet reference = EXISTING TO BE REMOVED

KEY PLAN

| Job title         | DENMARK STREET SOL<br>LONDON WC2                                      | JTH  |  |
|-------------------|-----------------------------------------------------------------------|------|--|
| Client            | CONSOLIDATED<br>DEVELOPMENTS LTD                                      |      |  |
| Drawing title     | EXISTING INTERNAL ELEVATIONS -<br>Nº.10 DENMARK STREET<br>THIRD FLOOR |      |  |
| Scale             | 1:20@A1, 1:40@A3                                                      |      |  |
| Date              | JULY 2012                                                             |      |  |
| Drawn by          | СРН                                                                   |      |  |
| Drawing<br>number | S10/DSD/108                                                           | Rev. |  |