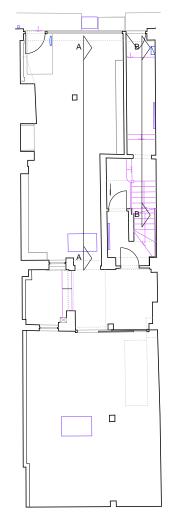

|      |       |
| Date              | JULY 2012                                                   |      |       |
| Drawn by          | СРН                                                         |      |       |
| Drawing<br>number | S10/DSD/92                                                  | Rev. |       |
|                   |                                                             |      |       |

Sampson Associates
Architects & Quantity Surveyors
63 Islington Park Street
London N1 1QB

Tel: 020 7354 3515 Fax: 020 7359 9966



A EXISTING ELEVATION A-A Ground floor retail space



EXISTING ELEVATION B-B
Internal elevation showing ground floor corridor and first landing

Do not scale off dimensions All dimensions to be checked on site

= EXISTING TO BE REMOVED



KEY PLAN



| Job title     | DENMARK STREET SOUTH<br>LONDON WC2                                     |      |  |  |
|---------------|------------------------------------------------------------------------|------|--|--|
| Client        | CONSOLIDATED<br>DEVELOPMENTS LTD                                       |      |  |  |
| Drawing title | EXISTING INTERNAL ELEVATIONS -<br>N°.10 DENMARK STREET<br>GROUND FLOOR |      |  |  |
| Scale         | 1:20@A1, 1:40@A3                                                       |      |  |  |
| Date          | JULY 2012                                                              |      |  |  |
| Drawn by      | СРН                                                                    |      |  |  |
| Drawing       | S10/DSD/93