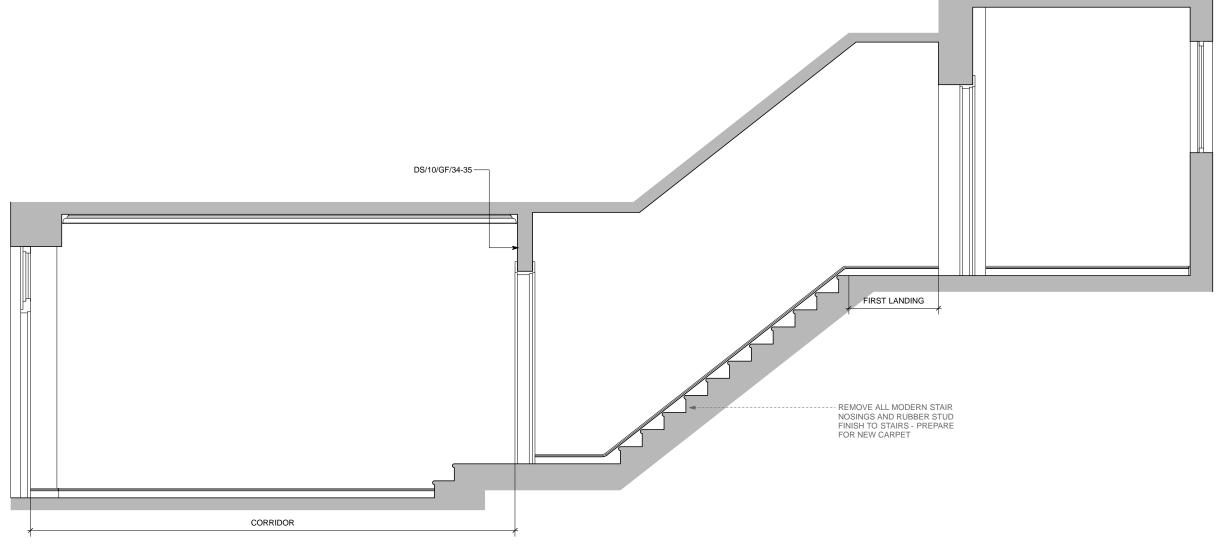

EXISTING ELEVATION B-B
Internal elevation showing rear of first floor office space - meeting room & kitchen

Do not scale off dimensions All dimensions to be checked on site

DS/10/3F/12 = photographic sheet r