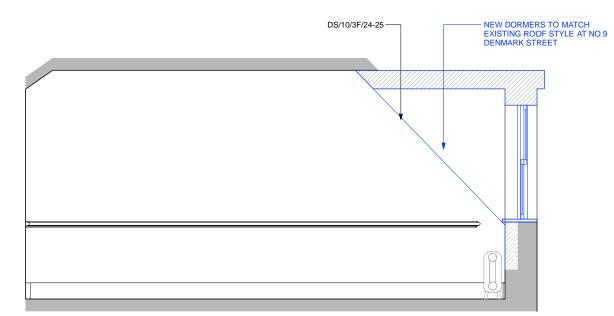

DS/10/3F/12 = photographic sheet reference

= EXISTING TO BE REMOVED

KEY PLAN

REMOVE RECENTLY ADDED TIMBER DORMER ROOF STRUCTURE - TO BE -- REPLACED WITH DORMERS TO MATCH NO.9 DENMARK STREET

---- DS/10/3F/23