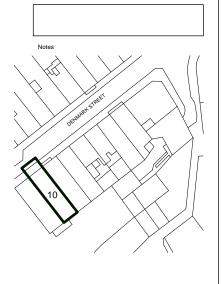

### PROPOSED WINDOW TO FIRST FLOOR FRONT ROOM TO NO.10

0 10

| Revisions         |                                                   |        |
|-------------------|---------------------------------------------------|--------|
| Job title         | DENMARK STREET :<br>DENMARK STREET,<br>LONDON WC2 | SOUTH, |
| Client            | CONSOLIDATED<br>DEVELOPMENTS LT                   | D      |
| Drawing<br>title  | EXISTING LOCATION<br>No10 DENMARK STR             |        |
| Scale             | 1:500@A3 1:250@A                                  | 1      |
| Date              | OCTOBER 2012                                      |        |
| Drawn by          |                                                   |        |
| Drawing<br>number | S12/10DS/L02                                      | Rev.   |
|                   |                                                   |        |