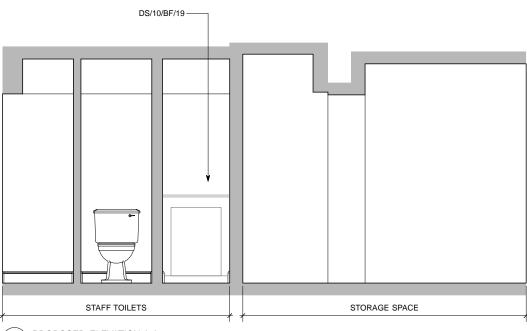

PROPOSED ELEVATION C-C ( c ) Internal elevation showing basement floor toilets and storage space