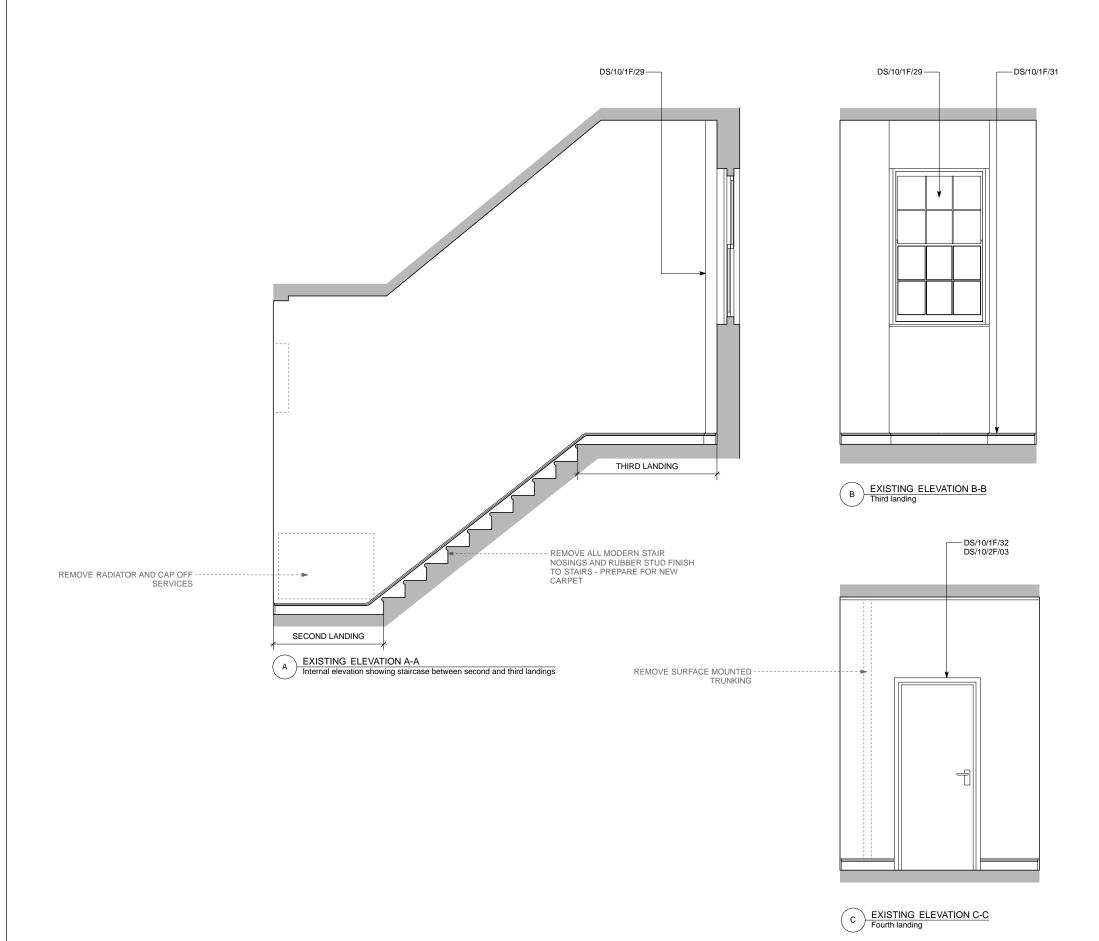

Sampson Associates
Architects & Quantity Surveyors
63 Islington Park Street
London N1 1QB

Tel: 020 7354 3515 Fax: 020 7359 9966

PROPOSED ELEVATION B-B Third landing

C PROPOSED ELEVATION C-C Fourth landing

# NOTES

1. WINDOWS TO BE REFURBISHED AT FITTED WITH NEW SASH CHORDS/PULLEYS TO ENSURE OPENING OPERATION.
2. INTERIORS TO BE REDECORATED. ROTTEN SECTIONS OF BOX SASHES AND CASEMENTS TO BE CUT OUT AND REPLACED.
3. INTERNAL DOORS TO BE REPLACED TO MATCH EXISTING WHERE DOORS ARE INSUFFICIENTLY FIRE RATED.
4. ELECTRICAL REWIRING REQUIRED THROUGHOUT WITH CONCEALED SERVICES AS FAR AS POSSIBLE.
5. FLOORS TO BE CAREFULLY TAKEN UP TO ALLOW FOR ACOUSTIC TREATMENTS TO BE INSTALLED. ORIGINAL FLOORS TO BE REINSTATED.
6. ALL WINDOW GLAZING TO BE REPLACED WITH "HISTOGLASS MONO" 9mm LAMINATED GLASS TO IMPROVE THERMAL AND ACOUSTIC PROPERTIES.
7. ENTRANCE DOORS TO FLATS TO BE UPGRADED TO HALF-HOUR FIRE DOORS FITTED WITH INTUMESCENT & SMOKE SEALS AND CONCEALED CLOSERS.
8. ESCAPE DOORS TO BEDROOMS TO BE UPGRADED TO HALF-HOUR FIRE DOORS FITTED WITH INTUMESCENT & SMOKE SEALS AND INSIDE THUMBTURNS TO LOCKS.