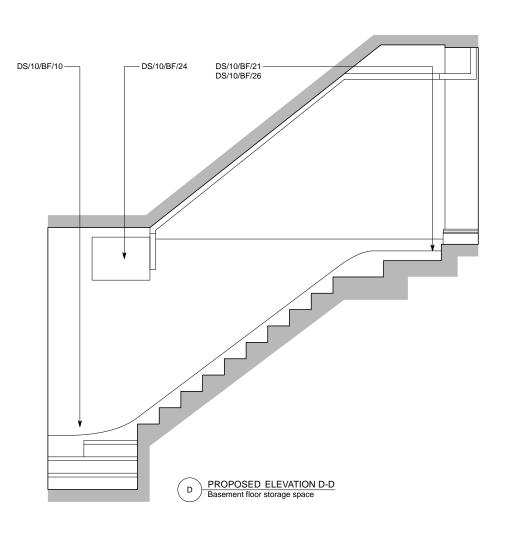

|      |  |
|                   | CONSOLIDATED<br>DEVELOPMENTS LTD                                       |      |  |
| Drawing title     | PROPOSED INTERNAL ELEVATIONS<br>Nº.10 DENMARK STREET<br>BASEMENT FLOOR |      |  |
| Scale             | 1:20@A1, 1:40@A3                                                       |      |  |
| Date              | JULY 2012                                                              |      |  |
| Drawn by          | СРН                                                                    |      |  |
| Drawing<br>number | S10/DSD/165                                                            | Rev. |  |

Sampson Associates
Architects & Quantity Surveyors
63 Islington Park Street
London N1 1QB

Tel: 020 7354 3515 Fax: 020 7359 9966





PROPOSED ELEVATION A-A



PROPOSED ELEVATION B-B Internal elevation showing ground floor retail space and corridor

# NOTES

1. WINDOWS TO BE REFURBISHED AT FITTED WITH NEW SASH CHORDS/PULLEYS TO ENSURE OPENING OPERATION.
2. INTERIORS TO BE REDECORATED. ROTTEN SECTIONS OF BOX SASHES AND CASEMENTS TO BE CUT OUT AND REPLACED.
3. INTERNAL DOORS TO BE REPLACED TO MATCH EXISTING WHERE DOORS ARE INSUFFICIENTLY FIRE RATED.
4. ELECTRICAL REWIRING REQUIRED THROUGHOUT WITH CONCEALED SERVICES AS FAR AS POSSIBLE.
5. FLOORS TO BE CAREFULLY TAKEN UP TO ALLOW FOR ACOUSTIC TREATMENTS TO BE INSTALLED. ORIGINAL FLOORS TO BE REINSTATED.
6. ALL WINDOW GLAZING TO BE REPLACED WITH "HISTOGLASS MONO" 9mm LAMINATED GLASS TO IMPROVE THERMAL AND ACOUSTIC PROPERTIES.
7. ENTRANCE DOORS TO FLATS TO BE UPGRADED TO H