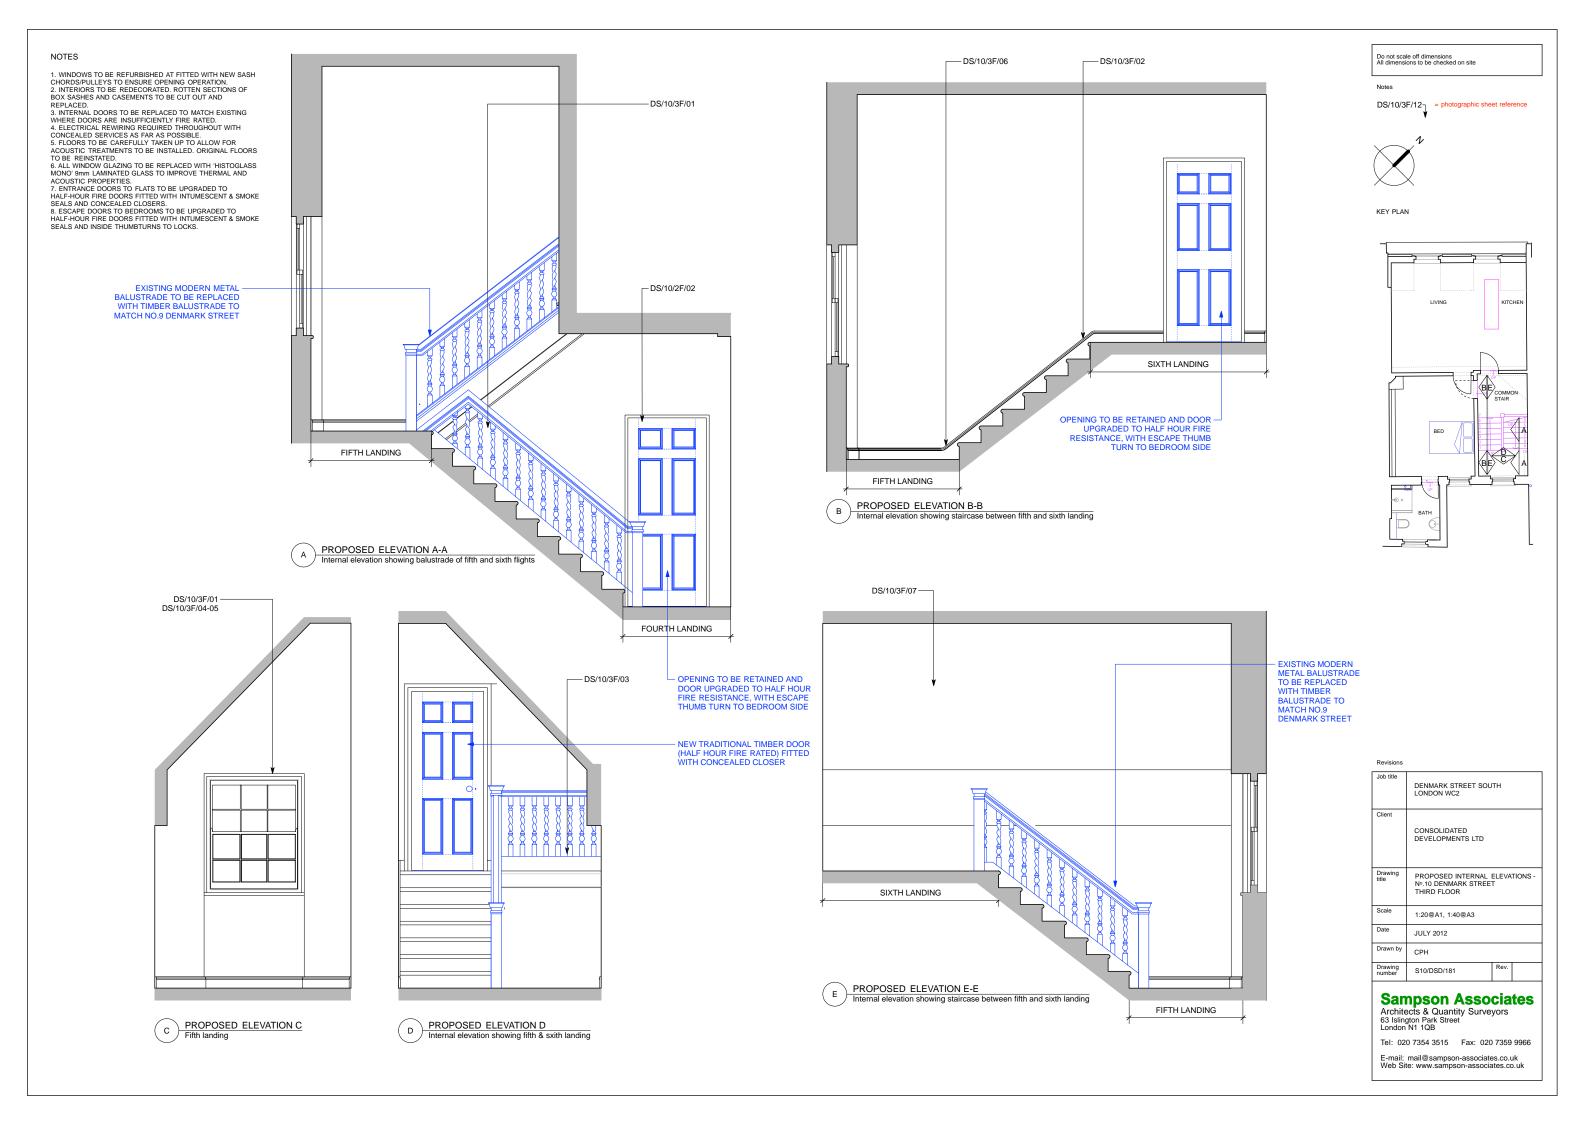

# Sampson Associates Architects & Quantity Surveyors 63 Islington Park Street London N1 1QB

Tel: 020 7354 3515 Fax: 020 7359 9966

DS/10/3F/24-25 -

EXISTING ELEVATION B-B
Third floor front office

DS/10/3F/19-20

DS/10/3F/21

- DS/10/3F/26

EXISTING ELEVATION D-D
Third floor front office

C EXISTING ELEVATION C-C
Third floor front office

A EXISTING ELEVATION A-A
Third floor front office

Do not scale off dimensions All dimensions to be checked on site

DS/10/3F/12 = photographic sheet reference

= EXISTING TO BE REMOVED

KEY PLAN

REMOVE RECENTLY ADDED TIMBER DORMER ROOF STRUCTURE - TO BE -- REPLACED WITH DORMERS TO MATCH NO.9 DENMARK STREET

---- DS/10/3F/23

DS/10/3F/22-

DS/10/3F/18-19 — DS/10/3F/28-30

| Job title     | DENMARK STREET SOUTH<br>LONDON WC2                                    |      |  |
|---------------|-----------------------------------------------------------------------|------|--|
| Client        | CONSOLIDATED<br>DEVELOPMENTS LTD                                      |      |  |
| Drawing title | EXISTING INTERNAL ELEVATIONS -<br>Nº.10 DENMARK STREET<br>THIRD FLOOR |      |  |
| Scale         | 1:20@A1, 1:40@A3                                                      |      |  |
| Date          | JULY 2012                                                             |      |  |
| Drawn by      | СРН                                                                   |      |  |
| Drawing       | S10/DSD/107                                                           | Rev. |  |

# Sampson Associates Architects & Quantity Surveyors 63 Islington Park Street London N1 1QB

Tel: 020 7354 3515 Fax: 020 7359 9966

C EXISTING ELEVATION C
Third floor rear office

D EXISTING ELEVATION D
Third floor rear office

Do not scale off dimensions All dimensions to be checked on site

DS/10/3F/12 = photographic sheet reference = EXISTING TO BE REMOVED

KEY PLAN

| Job title         | DENMARK STREET SOL<br>LONDON WC2                                      | JTH  |  |
|-------------------|-----------------------------------------------------------------------|------|--|
| Client            | CONSOLIDATED<br>DEVELOPMENTS LTD                                      |      |  |
| Drawing title     | EXISTING INTERNAL ELEVATIONS -<br>Nº.10 DENMARK STREET<br>THIRD FLOOR |      |  |
| Scale             | 1:20@A1, 1:40@A3                                                      |      |  |
| Date              | JULY 2012                                                             |      |  |
| Drawn by          | СРН                                                                   |      |  |
| Drawing<br>number | S10/DSD/108                                                           | Rev. |  |

# NOTES

1. WINDOWS TO BE REFURBISHED AT FITTED WITH NEW SASH CHORDS/PULLEYS TO ENSURE OPENING OPERATION.
2. INTERIORS TO BE REDECORATED. ROTTEN SECTIONS OF BOX SASHES AND CASEMENTS TO BE CUT OUT AND REPLACED.
3. INTERNAL DOORS TO BE REPLACED TO MATCH EXISTING WHERE DOORS ARE INSUFFICIENTLY FIRE RATED.
4. ELECTRICAL REWIRING REQUIRED THROUGHOUT WITH CONCEALED SERVICES AS FAR AS POSSIBLE.
5. FLOORS TO BE CAREFULLY TAKEN UP TO ALLOW FOR ACOUSTIC TREATMENTS TO BE INSTALLED. ORIGINAL FLOORS TO BE REINSTATED.
6. ALL WINDOW GLAZING TO BE REPLACED WITH "HISTOGLASS MONO" 9mm LAMINATED GLASS TO IMPROVE THERMAL AND ACOUSTIC PROPERTIES.
7. ENTRANCE DOORS TO FLATS TO BE UPGRADED TO HALF-HOUR FIRE DOORS FITTED WITH INTUMESCENT & SMOKE SEALS AND CONCEALED CLOSERS.
8. ESCAPE DOORS TO BEDROOMS TO BE UPGRADED TO HALF-HOUR FIRE DOORS FITTED WITH INTUMESCENT & SMOKE SEALS AND INSIDE THUMBTURNS TO LOCKS.