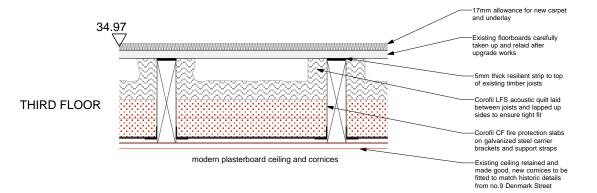

**EXISTING FLOOR CONSTRUCTIONS** 

-Existing floorboards carefully taken up and relaid after upgrade works FIRST FLOOR of existing timber joists -Corofil LFS acoustic quilt laid between joists and lapped up sides to ensure tight fit assumed lathe and plaster ceilings -Corofil CF fire protection slabs on galvanized steel carrier brackets and support straps

modern plasterboard ceiling and cornices

false ceiling - lay-in grid ceiling with tiles and lighting

PROPOSED FLOOR UPGRADES COROFLOR ACOUSTIC FLOOR AND FIRE PROTECTION UPGRADES

Do not scale off dimensions All dimensions to be checked on site

**EXISTING MAKE-UPS TO BE CONFIRMED BY SITE INVESTIGATION** 

| Job title         |                                                                                      |      |  |
|-------------------|--------------------------------------------------------------------------------------|------|--|
|                   | DENMARK STREET SOU<br>LONDON WC2                                                     | TΗ   |  |
| Client            |                                                                                      |      |  |
|                   | CONSOLIDATED<br>DEVELOPMENTS LTD                                                     |      |  |
| Drawing title     | FLOOR BUILD UPS<br>Nº.10 DENMARK STREE'<br>TYPICAL EXAMPLE OF<br>EXISTING & PROPOSED |      |  |
| Scale             | 1:5@A1, 1:10@A3                                                                      |      |  |
| Date              | JULY 2012                                                                            |      |  |
| Drawn by          | СН                                                                                   |      |  |
| Drawing<br>number | S10/DSD/HE18                                                                         | Rev. |  |