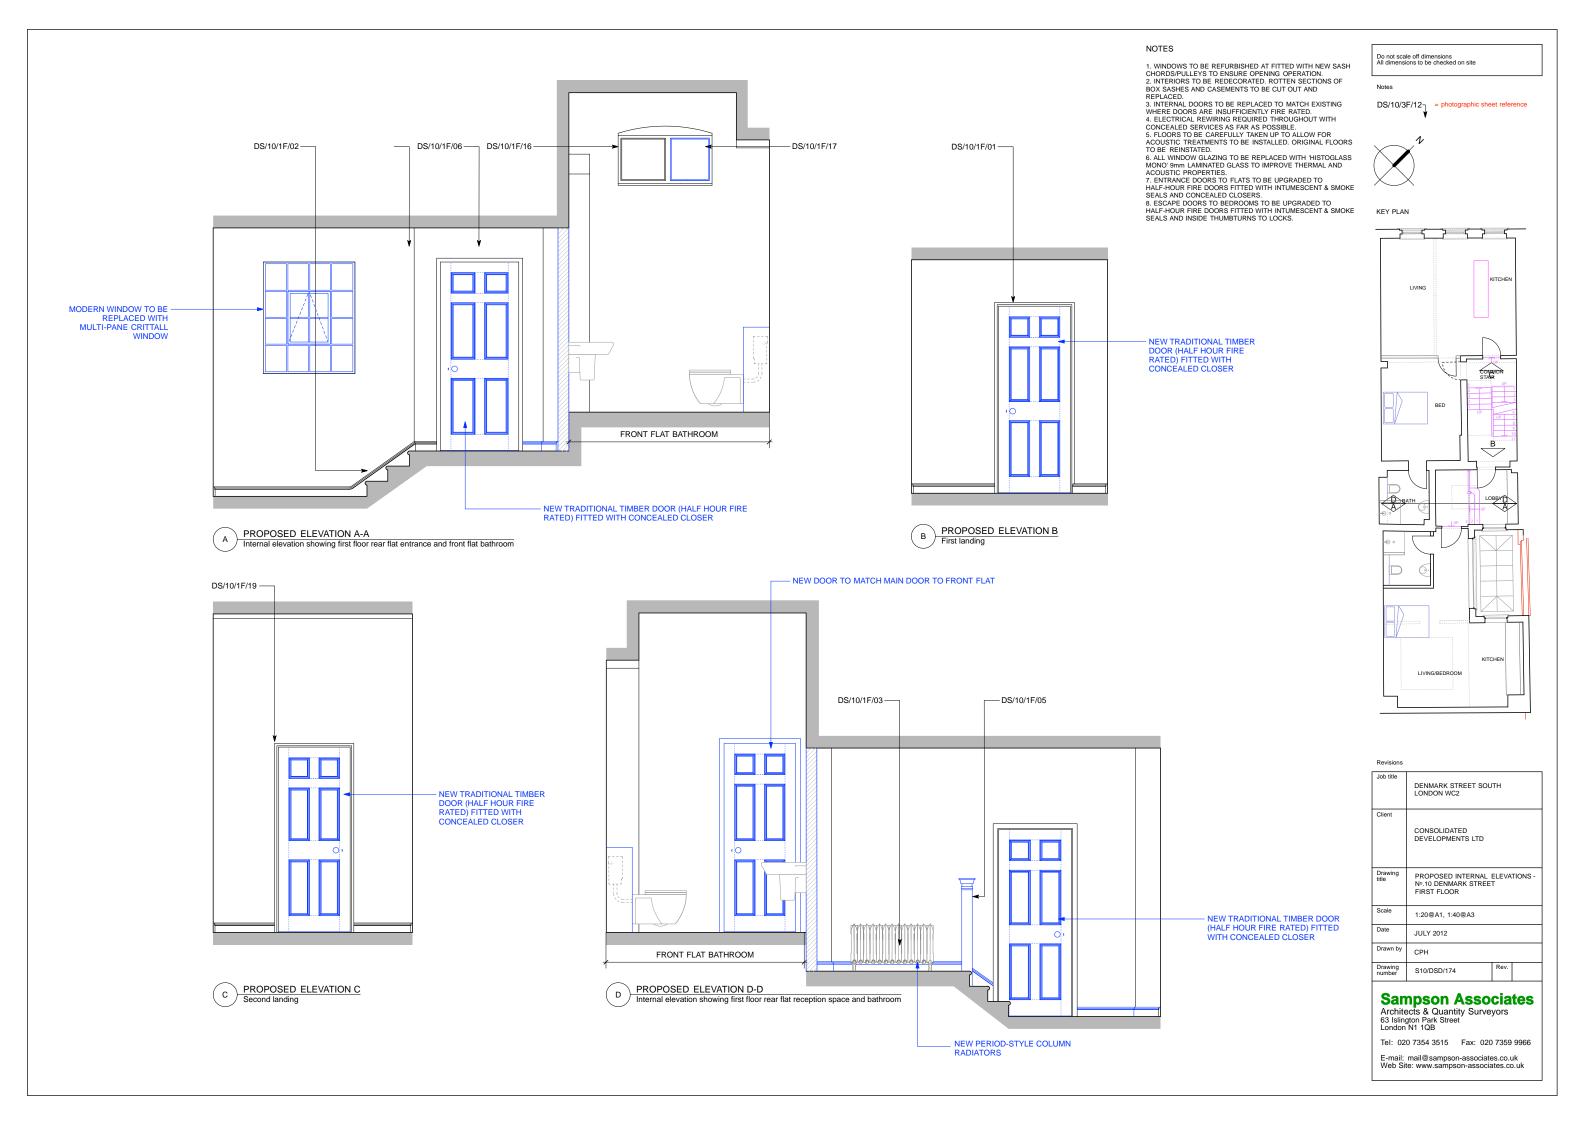

- MODERN WINDOW TO BE REPLACED WITH MULTI-PANE CRITTALL

WINDOW

DS/10/1F/12-

EXISTING ELEVATION A-A
Rear first floor office space - meeting room

Tel: 020 7354 3515 Fax: 020 7359 9966

Sampson Associates
Architects & Quantity Surveyors
63 Islington Park Street
London N1 1QB

EXISTING MODERN
PARTITION AND DOOR TO
BE REMOVED

EXISTING ELEVATION A-A
Internal elevation showing rear first floor office space - meeting room & kitchen EXISTING MODERN
PARTITION AND DOOR TO
BE REMOVED -- MODERN WINDOW TO BE REPLACED WITH MULTI-PANE CRITTALL WINDOW DS/10/1F/10 --DS/10/1F/11 ---KITCHEN

EXISTING ELEVATION B-B
Internal elevation showing rear of first floor office space - meeting room & kitchen

Do not scale off dimensions All dimensions to be checked on site

DS/10/3F/12 = photographic sheet r