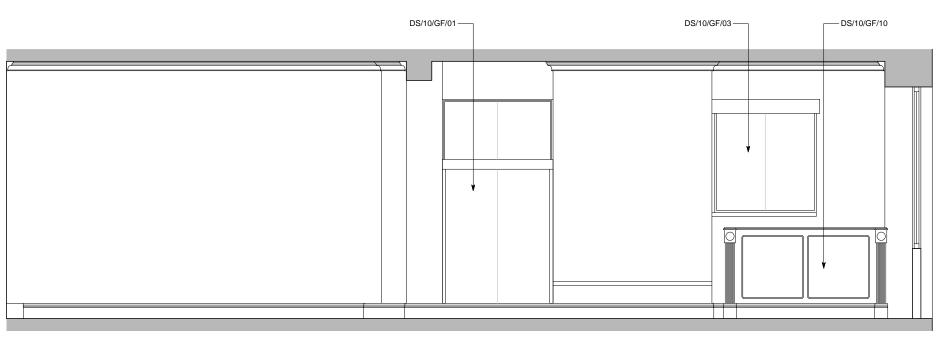

Sampson Associates
Architects & Quantity Surveyors
63 Islington Park Street
London N1 1QB

Tel: 020 7354 3515 Fax: 020 7359 9966

EXISTING ELEVATION A-A
Ground floor retail space

EXISTING ELEVATION B-B
Internal elevation showing ground floor retail space and corridor

Do not scale off dimensions All dimensions to be checked on site

KEY PLAN

| Job title         | DENMARK STREET SOUTH<br>LONDON WC2                                     |      |       |
|-------------------|------------------------------------------------------------------------|------|-------|
| Client            | CONSOLIDATED<br>DEVELOPMENTS LTD                                       |      |       |
| Drawing<br>title  | EXISTING INTERNAL ELEVATIONS -<br>N∘.10 DENMARK STREET<br>GROUND FLOOR |      | ONS - |
| Scale             | 1:20@A1, 1:40@A3                                                       |      |       |
| Date              | JULY 2012                                                              |      |       |
| Drawn by          | СРН                                                                    |      |       |
| Drawing<br>number | S10/DSD/91                                                             | Rev. |       |
|                   |                                                                        |      |       |