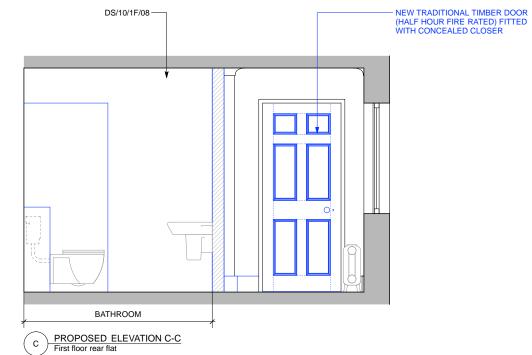

PROPOSED ELEVATION A-A
Internal elevation showing third floor flat and part of bathroom

PROPOSED ELEVATION C-C
Third floor flat

- DS/10/3F/26 — DS/10/3F/23 - NEW TRADITIONAL TIMBER DOOR (HALF HOUR FIRE RATED) FITTED WITH CONCEALED CLOSER NEW TIMBER DOOR TO MATCH MAIN DOOR TO FLAT PROPOSED ELEVATION D-D Third floor flat