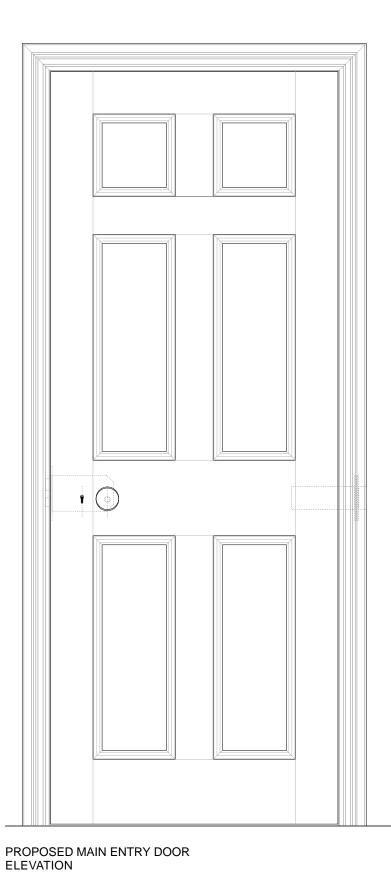

### Sampson Associates Architects & Quantity Surveyors 63 Islington Park Street London N1 1QB

Tel: 020 7354 3515 Fax: 020 7359 9966

| Job title         | DENMARK STREET SOL<br>LONDON WC2                                                       | тн   |  |
|-------------------|----------------------------------------------------------------------------------------|------|--|
| Client            | CONSOLIDATED<br>DEVELOPMENTS LTD                                                       |      |  |
| Drawing title     | DOOR UPGRADE DETAI<br>N°.10 DENMARK STREE<br>TYPICAL EXAMPLE OF<br>EXISTING & PROPOSED | T    |  |
| Scale             | 1:5@A1, 1:10@A3                                                                        |      |  |
| Date              | JULY 2012                                                                              |      |  |
| Drawn by          | СН                                                                                     |      |  |
| Drawing<br>number | S10/DSD/HE19                                                                           | Rev. |  |