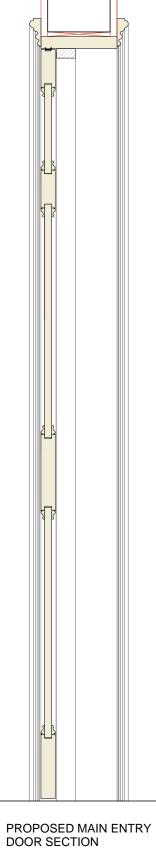

### Sampson Associates Architects & Quantity Surveyors 63 Islington Park Street London N1 1QB

Tel: 020 7354 3515 Fax: 020 7359 9966

| Job title         | DENMARK STREET SOL<br>LONDON WC2                                                       | тн   |  |
|-------------------|----------------------------------------------------------------------------------------|------|--|
| Client            | CONSOLIDATED<br>DEVELOPMENTS LTD                                                       |      |  |
| Drawing title     | DOOR UPGRADE DETAI<br>N°.10 DENMARK STREE<br>TYPICAL EXAMPLE OF<br>EXISTING & PROPOSED | T    |  |
| Scale             | 1:5@A1, 1:10@A3                                                                        |      |  |
| Date              | JULY 2012                                                                              |      |  |
| Drawn by          | СН                                                                                     |      |  |
| Drawing<br>number | S10/DSD/HE19                                                                           | Rev. |  |