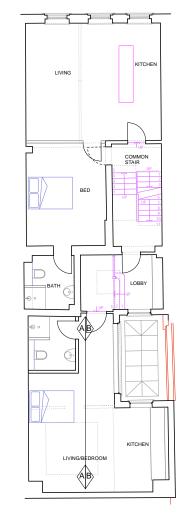

ND REPLACED.

3. INTERNAL DOORS TO BE REPLACED TO MATCH EXISTING WHERE DOORS ARE INSUFFICIENTLY FIRE RATED.

4. ELECTRICAL REWIRING REQUIRED THROUGHOUT WITH CONCEALED SERVICES AS FAR AS POSSIBLE.

5. FLOORS TO BE CAREFULLY TAKEN UP TO ALLOW FOR ACOUSTIC TREATMENTS TO BE INSTALLED. ORIGINAL FLOORS TO BE REINSTATED.

6. ALL WINDOW GLAZING TO BE REPLACED WITH "HISTOGLASS MONO" 9mm LAMINATED GLASS TO IMPROVE THERMAL AND ACOUSTIC PROPERTIES.

7. ENTRANCE DOORS TO FLATS TO BE UPGRADED TO HALF-HOUR FIRE DOORS FITTED WITH INTUMESCENT & SMOKE SEALS AND CONCEALED CLOSERS.

8. ESCAPE DOORS TO BEDROOMS TO BE UPGRADED TO HALF-HOUR FIRE DOORS FITTED WITH INTUMESCENT & SMOKE SEALS AND INSIDE THUMBTURNS TO LOCKS.

Do not scale off dimensions All dimensions to be checked on site

DS/10/3F/127



KEY PLAN



| Job title         | DENMARK STREET SOUTH<br>LONDON WC2                                    |      |  |
|-------------------|-----------------------------------------------------------------------|------|--|
| Client            | CONSOLIDATED<br>DEVELOPMENTS LTD                                      |      |  |
| Drawing<br>title  | PROPOSED INTERNAL ELEVATIONS -<br>Nº.10 DENMARK STREET<br>FIRST FLOOR |      |  |
| Scale             | 1:20@A1, 1:40@A3                                                      |      |  |
| Date              | JULY 2012                                                             |      |  |
| Drawn by          | СРН                                                                   |      |  |
| Drawing<br>number | S10/DSD/176