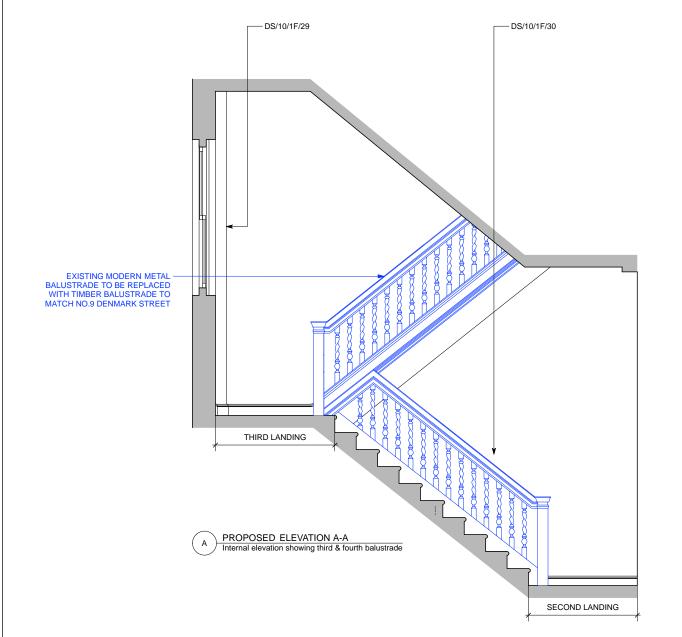

Sampson Associates
Architects & Quantity Surveyors
63 Islington Park Street
London N1 1QB

Tel: 020 7354 3515 Fax: 020 7359 9966

PROPOSED ELEVATION B-B Third landing

C PROPOSED ELEVATION C-C Fourth landing

PROPOSED ELEVATION A-A
Internal elevation showing third floor flat and part of bathroom

PROPOSED ELEVATION C-C
Third floor flat

- DS/10/3F/26 — DS/10/3F/23 - NEW TRADITIONAL TIMBER DOOR (HALF HOUR FIRE RATED) FITTED WITH CONCEALED CLOSER NEW TIMBER DOOR TO MATCH MAIN DOOR TO FLAT PROPOSED ELEVATION D-D Third floor flat