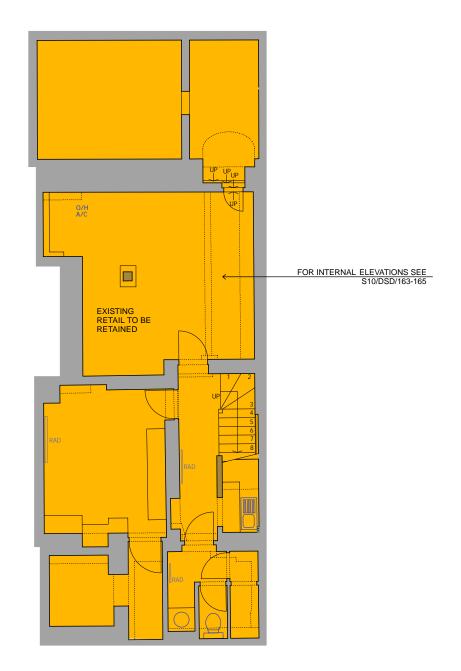

Sampson Associates
Architects & Quantity Surveyors
63 Islington Park Street
London N1 1QB

Tel: 020 7354 3515 Fax: 020 7359 9966

LAYOUTS PRESENTED FOR REFERENCE ONLY - NO WORKS PROPOSED

| Revisions         |                                                                  |
|-------------------|------------------------------------------------------------------|
| Job title         | DENMARK STREET SOUTH,<br>DENMARK STREET,<br>LONDON WC2           |
| Client            | CONSOLIDATED<br>DEVELOPMENTS LTD                                 |
| Drawing title     | EXISTING BASEMENT &<br>GROUND FLOOR PLANS<br>No10 DENMARK STREET |
| Scale             | 1:100@A3 1:50@A1                                                 |
| Date              | OCTOBER 2012                                                     |
| Drawn by          |                                                                  |
| Drawing<br>number | S12/10DS/L06 Rev.                                                |
|                   |                                                                  |

No10 DENMARK STREET
EXISTING BASEMENT PLANS

| Job title         | DENMARK STREET SOL<br>DENMARK STREET,<br>LONDON WC2              | ITH, |
|-------------------|------------------------------------------------------------------|------|
| Client            | CONSOLIDATED<br>DEVELOPMENTS LTD                                 |      |
| Drawing title     | EXISTING FIRST FLOOR<br>SECOND FLOOR PLANS<br>No10 DENMARK STREE | _    |
| Scale             | 1:100@A3 1:50@A1                                                 |      |
| Date              | OCTOBER 2012                                                     |      |
| Drawn by          |                                                                  |      |
| Drawing<br>number | S12/10DS/L07                                                     |      |