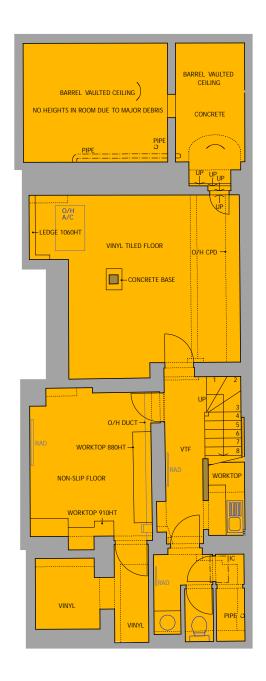

Sampson Associates
Architects & Quantity Surveyors
63 Islington Park Street
London N1 1QB

Tel: 020 7354 3515 Fax: 020 7359 9966

DS/10/1F/20 — DS/10/1F/25 DS/10/1F/17 ----→ DS/10/1F/18 - DS/10/1F/22 DS/10/1F/23 — TOILET FRONT OFFICE TOILET SHOWER

EXISTING ELEVATION B-B
Internal elevation showing first floor office space and bathroom

Do not scale off dimensions All dimensions to be checked on site

= EXISTING TO BE REMOVED

KEY PLAN

| Job title         | DENMARK STREET SOLLONDON WC2                              | JTH  |       |
|-------------------|-----------------------------------------------------------|------|-------|
| Client            |                                                           |      |       |
|                   | CONSOLIDATED<br>DEVELOPMENTS LTD                          |      |       |
| Drawing title     | EXISTING INTERNAL E<br>Nº.10 DENMARK STREE<br>FIRST FLOOR |      | ONS - |
|                   |                                                           |      |       |
| Scale             | 1:20@A1, 1:40@A3                                          |      |       |
| Date              | JULY 2012                                                 |      |       |
| Drawn by          | СРН                                                       |      |       |
| Drawing<br>number | S10/DSD/97                                                | Rev. |       |

Sampson Associates
Architects & Quantity Surveyors
63 Islington Park Street
London N1 1QB

Tel: 020 7354 3515 Fax: 020 7359 9966

Do not scale off dimensions All dimensions to be checked on site

= EXISTING TO BE REMOVED

KEY PLAN

| Job title         | DENMARK STREET SOU<br>LONDON WC2                           | тн   |       |
|-------------------|------------------------------------------------------------|------|-------|
| Client            | CONSOLIDATED<br>DEVELOPMENTS LTD                           |      |       |
| Drawing<br>title  | EXISTING INTERNAL EL<br>Nº.10 DENMARK STREE<br>FIRST FLOOR |      | ONS - |
| Scale             | 1:20@A1, 1:40@A3                                           |      |       |
| Date              | JULY 2012                                                  |      |       |
| Drawn by          | СРН                                                        |      |       |
| Drawing<br>number | S10/DSD/98                                                 | Rev. |       |