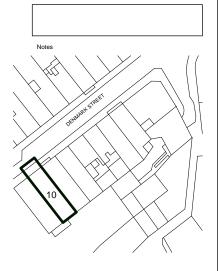

### PROPOSED WINDOW TO FIRST FLOOR FRONT ROOM TO NO.10

0 10

| Revisions         |                                                   |        |
|-------------------|---------------------------------------------------|--------|
| Job title         | DENMARK STREET :<br>DENMARK STREET,<br>LONDON WC2 | SOUTH, |
| Client            | CONSOLIDATED<br>DEVELOPMENTS LT                   | D      |
| Drawing<br>title  | EXISTING LOCATION<br>No10 DENMARK STR             |        |
| Scale             | 1:500@A3 1:250@A                                  | 1      |
| Date              | OCTOBER 2012                                      |        |
| Drawn by          |                                                   |        |
| Drawing<br>number | S12/10DS/L02                                      | Rev.   |
|                   |                                                   |        |