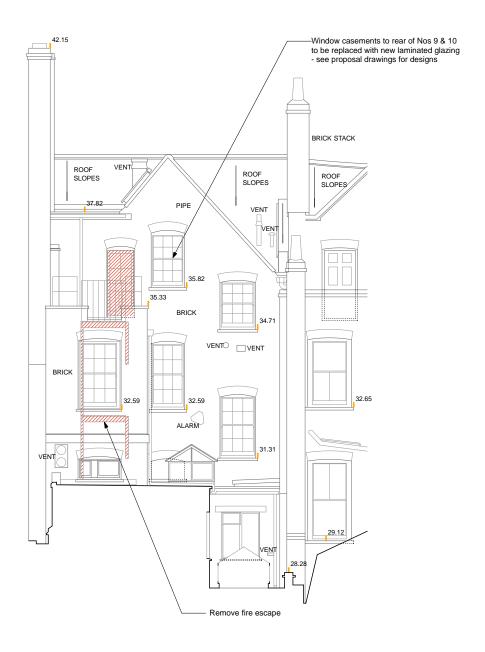

### NOT IN DEVELOPMENT DEMISE

| Revisions         |                                                          |       |    |
|-------------------|----------------------------------------------------------|-------|----|
| Job title         | DENMARK STREET :<br>DENMARK STREET,<br>LONDON WC2        | SOUT  | Ή, |
| Client            | CONSOLIDATED<br>DEVELOPMENTS LT                          | D     |    |
| Drawing title     | EXTERNAL ELEVATI<br>SHOWING EXTENT (<br>OUT No10 DENMARK | OF ST |    |
| Scale             | 1:100@A3 1:50@A1                                         |       |    |
| Date              | OCTOBER 2012                                             |       |    |
| Drawn by          |                                                          |       |    |
| Drawing<br>number | S12/10DS/L09                                             | Rev.  |    |