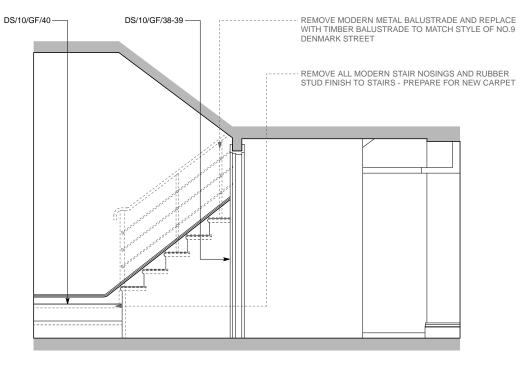

EXISTING MODERN
PARTITION AND DOOR TO
BE REMOVED

EXISTING ELEVATION A-A
Internal elevation showing rear first floor office space - meeting room & kitchen EXISTING MODERN
PARTITION AND DOOR TO
BE REMOVED -- MODERN WINDOW TO BE REPLACED WITH MULTI-PANE CRITTALL WINDOW DS/10/1F/10 --DS/10/1F/11 ---KITCHEN

EXISTING ELEVATION B-B
Internal elevation showing rear of first floor office space - meeting room & kitchen

Do not scale off dimensions All dimensions to be checked on site

DS/10/3F/12 = photographic sheet r