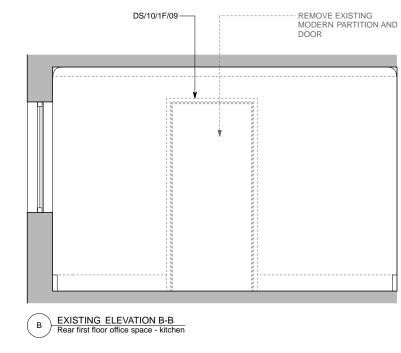

EXISTING MODERN
PARTITION AND DOOR TO
BE REMOVED

EXISTING ELEVATION A-A
Internal elevation showing rear first floor office space - meeting room & kitchen EXISTING MODERN
PARTITION AND DOOR TO
BE REMOVED -- MODERN WINDOW TO BE REPLACED WITH MULTI-PANE CRITTALL WINDOW DS/10/1F/10 --DS/10/1F/11 ---KITCHEN

EXISTING ELEVATION B-B
Internal elevation showing rear of first floor office space - meeting room & kitchen

Do not scale off dimensions All dimensions to be checked on site

DS/10/3F/12 = photographic sheet r