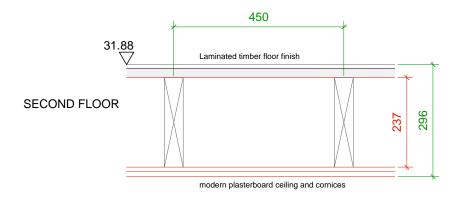

**EXISTING FLOOR CONSTRUCTIONS** 

-Existing floorboards carefully taken up and relaid after upgrade works FIRST FLOOR of existing timber joists -Corofil LFS acoustic quilt laid between joists and lapped up sides to ensure tight fit assumed lathe and plaster ceilings -Corofil CF fire protection slabs on galvanized steel carrier brackets and support straps

modern plasterboard ceiling and cornices

false ceiling - lay-in grid ceiling with tiles and lighting

PROPOSED FLOOR UPGRADES COROFLOR ACOUSTIC FLOOR AND FIRE PROTECTION UPGRADES

Do not scale off dimensions All dimensions to be checked on site

**EXISTING MAKE-UPS TO BE CONFIRMED BY SITE INVESTIGATION** 

| Job title         |                                                                                      |      |  |
|-------------------|--------------------------------------------------------------------------------------|------|--|
|                   | DENMARK STREET SOU<br>LONDON WC2                                                     | TΗ   |  |
| Client            |                                                                                      |      |  |
|                   | CONSOLIDATED<br>DEVELOPMENTS LTD                                                     |      |  |
| Drawing title     | FLOOR BUILD UPS<br>Nº.10 DENMARK STREE'<br>TYPICAL EXAMPLE OF<br>EXISTING & PROPOSED |      |  |
| Scale             | 1:5@A1, 1:10@A3                                                                      |      |  |
| Date              | JULY 2012                                                                            |      |  |
| Drawn by          | СН                                                                                   |      |  |
| Drawing<br>number | S10/DSD/HE18                                                                         | Rev. |  |