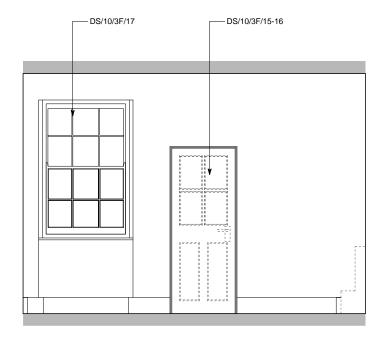

# Sampson Associates Architects & Quantity Surveyors 63 Islington Park Street London N1 1QB

Tel: 020 7354 3515 Fax: 020 7359 9966

C EXISTING ELEVATION C
Third floor rear office

D EXISTING ELEVATION D
Third floor rear office

Do not scale off dimensions All dimensions to be checked on site

DS/10/3F/12 = photographic sheet reference = EXISTING TO BE REMOVED

KEY PLAN

| Job title         | DENMARK STREET SOL<br>LONDON WC2                                      | JTH  |  |
|-------------------|-----------------------------------------------------------------------|------|--|
| Client            | CONSOLIDATED<br>DEVELOPMENTS LTD                                      |      |  |
| Drawing title     | EXISTING INTERNAL ELEVATIONS -<br>Nº.10 DENMARK STREET<br>THIRD FLOOR |      |  |
| Scale             | 1:20@A1, 1:40@A3                                                      |      |  |
| Date              | JULY 2012                                                             |      |  |
| Drawn by          | СРН                                                                   |      |  |
| Drawing<br>number | S10/DSD/108                                                           | Rev. |  |