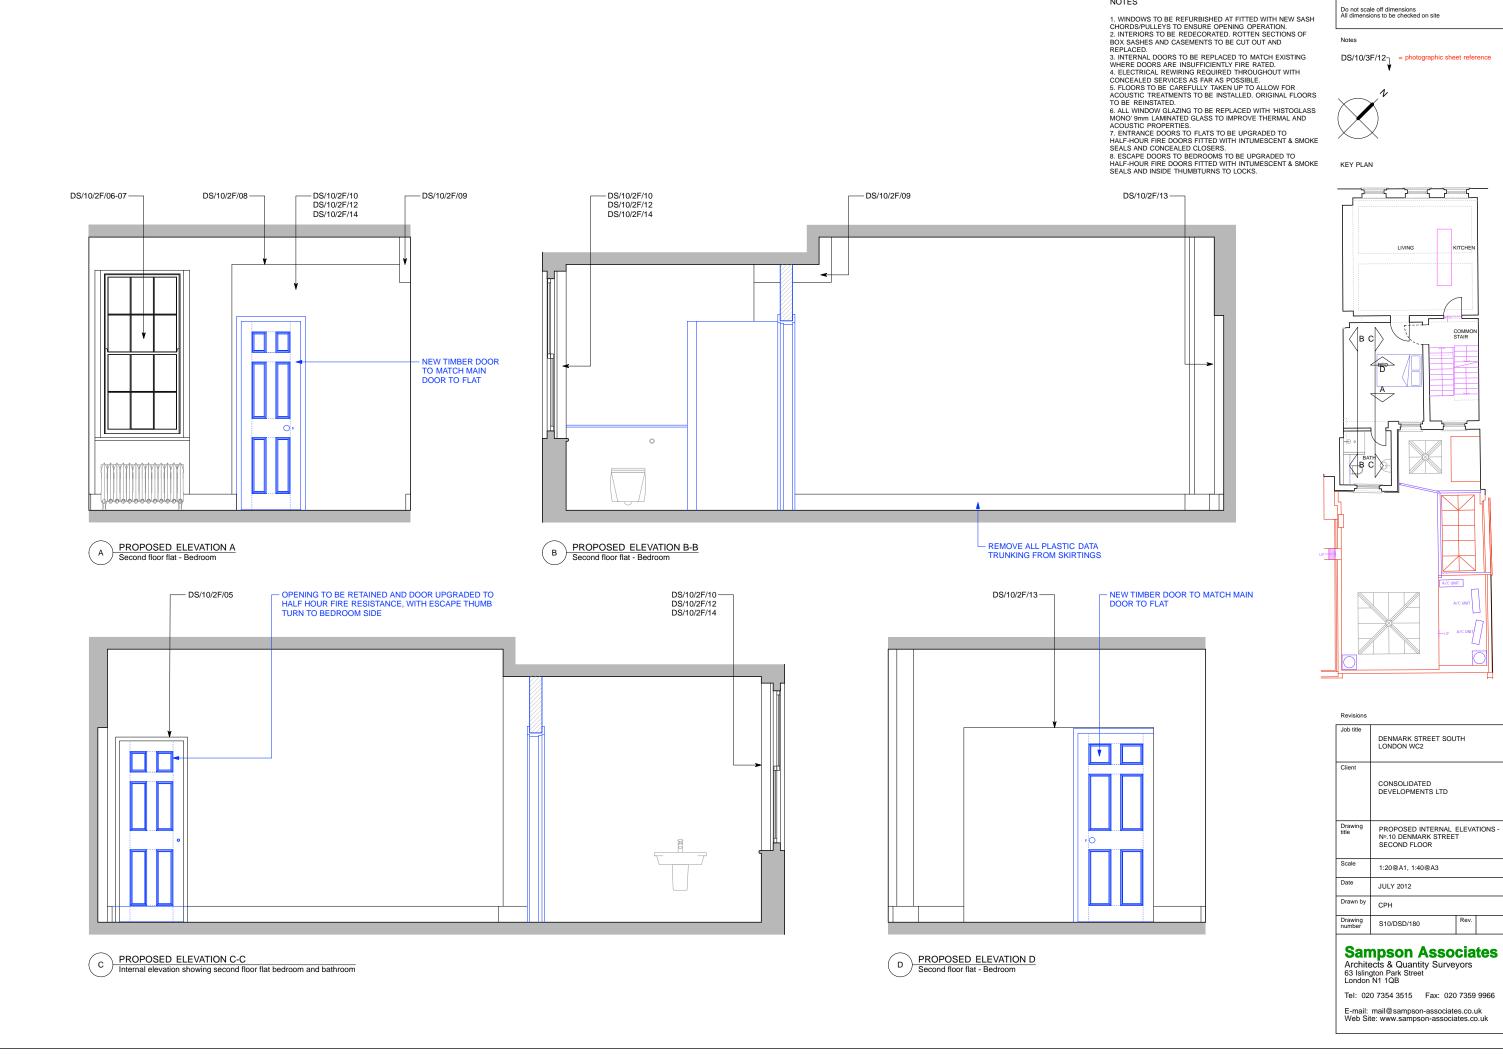

# NOTES

1. WINDOWS TO BE REFURBISHED AT FITTED WITH NEW SASH CHORDS/PULLEYS TO ENSURE OPENING OPERATION.
2. INTERIORS TO BE REDECORATED. ROTTEN SECTIONS OF BOX SASHES AND CASEMENTS TO BE CUT OUT AND REPLACED.
3. INTERNAL DOORS TO BE REPLACED TO MATCH EXISTING WHERE DOORS ARE INSUFFICIENTLY FIRE RATED.
4. ELECTRICAL REWIRING REQUIRED THROUGHOUT WITH CONCEALED SERVICES AS FAR AS POSSIBLE.
5. FLOORS TO BE CAREFULLY TAKEN UP TO ALLOW FOR ACOUSTIC TREATMENTS TO BE INSTALLED. ORIGINAL FLOORS TO BE REINSTATED.
6. ALL WINDOW GLAZING TO BE REPLACED WITH "HISTOGLASS MONO" 9mm LAMINATED GLASS TO IMPROVE THERMAL AND ACOUSTIC PROPERTIES.
7. ENTRANCE DOORS TO FLATS TO BE UPGRADED TO HALF-HOUR FIRE DOORS FITTED WITH INTUMESCENT & SMOKE SEALS AND CONCEALED CLOSERS.
8. ESCAPE DOORS TO BEDROOMS TO BE UPGRADED TO HALF-HOUR FIRE DOORS FITTED WITH INTUMESCENT & SMOKE SEALS AND INSIDE THUMBTURNS TO LOCKS.