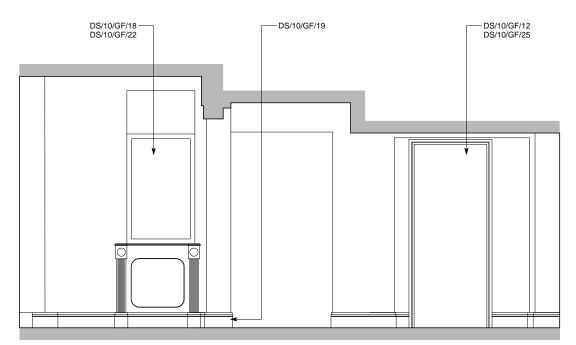

Sampson Associates
Architects & Quantity Surveyors
63 Islington Park Street
London N1 1QB

Tel: 020 7354 3515 Fax: 020 7359 9966

DS/10/GF/18 — DS/10/GF/22 - DS/10/GF/12 DS/10/GF/25 — DS/10/GF/19 B EXISTING ELEVATION B-B Ground floor retail space

C EXISTING ELEVATION C
Ground floor retail space

D EXISTING ELEVATION A-AD-D Ground floor retail space

Do not scale off dimensions All dimensions to be checked on site

= EXISTING TO BE REMOVED

KEY PLAN

| Job title         | DENMARK STREET SOU<br>LONDON WC2                            | тн   |       |
|-------------------|-------------------------------------------------------------|------|-------|
| Client            | CONSOLIDATED<br>DEVELOPMENTS LTD                            |      |       |
| Drawing<br>title  | EXISTING INTERNAL EL<br>Nº.10 DENMARK STREE<br>GROUND FLOOR |      | ONS - |
| Scale             | 1:20@A1, 1:40@A3                                            |      |       |
| Date              | JULY 2012                                                   |      |       |
| Drawn by          | СРН                                                         |      |       |
| Drawing<br>number | S10/DSD/92                                                  | Rev. |       |
|                   |                                                             |      |       |