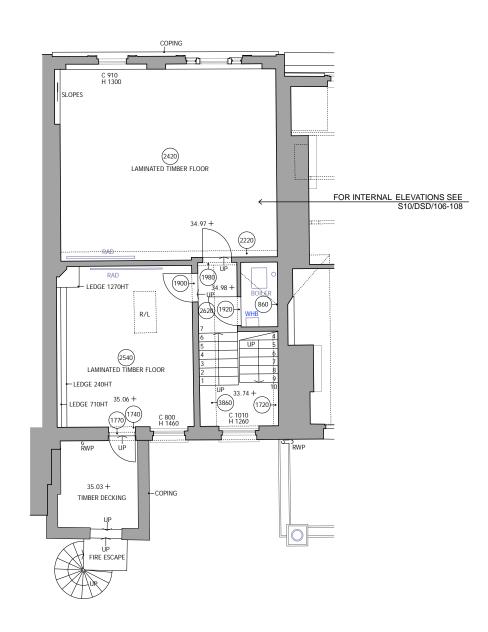

Sampson Associates
Architects & Quantity Surveyors
63 Islington Park Street
London N1 1QB

Tel: 020 7354 3515 Fax: 020 7359 9966

D EXISTING ELEVATION D-D Second floor front office

Do not scale off dimensions All dimensions to be checked on site

KEY PLAN

| Job title        |                                                                  |      |  |
|------------------|------------------------------------------------------------------|------|--|
| JOD IIIIE        | DENMARK STREET SOUTH<br>LONDON WC2                               |      |  |
| Client           |                                                                  |      |  |
|                  | CONSOLIDATED<br>DEVELOPMENTS LTD                                 |      |  |
| Drawing<br>title | EXISTING INTERNAL ELEVATIONS - Nº.10 DENMARK STREET SECOND FLOOR |      |  |
| Scale            | 1:20@A1, 1:40@A3                                                 |      |  |
| Date             | JULY 2012                                                        |      |  |
| Drawn by         | СРН                                                              |      |  |
| Drawing          | S10/DSD/104                                                      | Rev. |  |