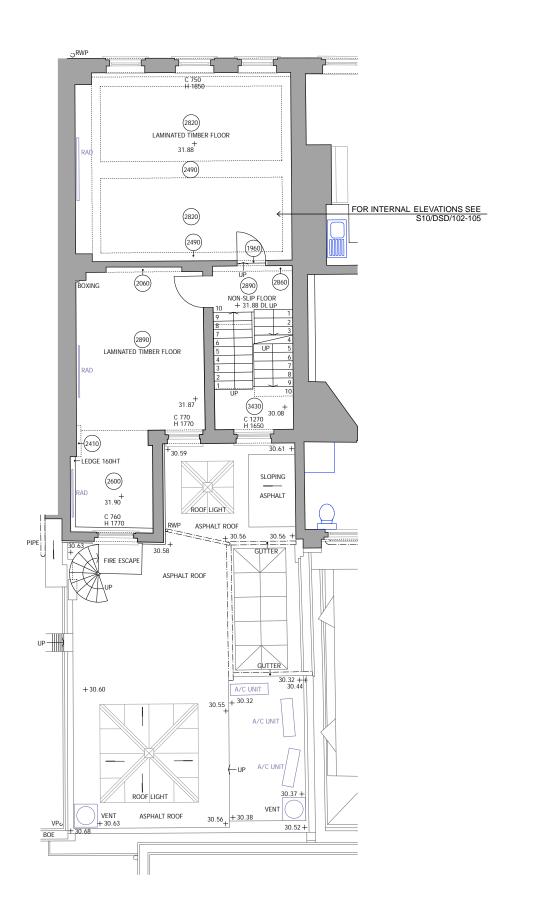

= EXISTING TO BE REMOVED

KEY PLAN

| Job title     | DENMARK STREET SOUTH<br>LONDON WC2                                     |      |  |
|---------------|------------------------------------------------------------------------|------|--|
| Client        | CONSOLIDATED<br>DEVELOPMENTS LTD                                       |      |  |
| Drawing title | EXISTING INTERNAL ELEVATIONS -<br>N°.10 DENMARK STREET<br>SECOND FLOOR |      |  |
| Scale         | 1:20@A1, 1:40@A3                                                       |      |  |
| Date          | JULY 2012                                                              |      |  |
| Drawn by      | СРН                                                                    |      |  |
| Drawing       | S10/DSD/102                                                            | Rev. |  |

Sampson Associates
Architects & Quantity Surveyors
63 Islington Park Street
London N1 1QB

Tel: 020 7354 3515 Fax: 020 7359 9966

Do not scale off dimensions All dimensions to be checked on site

DS/10/3F/12

KEY PLAN

| Job title     | DENMARK STREET SOUTH<br>LONDON WC2                                     |      |  |
|---------------|------------------------------------------------------------------------|------|--|
| Client        | CONSOLIDATED<br>DEVELOPMENTS LTD                                       |      |  |
| Drawing title | EXISTING INTERNAL ELEVATIONS -<br>Nº.10 DENMARK STREET<br>SECOND FLOOR |      |  |
| Scale         | 1:20@A1, 1:40@A3                                                       |      |  |
| Date          | JULY 2012                                                              |      |  |
| Drawn by      | СРН                                                                    |      |  |
| Drawing       | S10/DSD/103                                                            | Rev. |  |