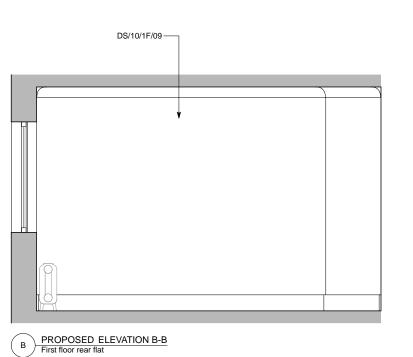

PROPOSED ELEVATION B-B
Internal elevation showing first floor front flat

Do not scale off dimensions All dimensions to be checked on site

DS/10/1F/20 --DS/10/1F/25

— DS/10/1F/27

DS/10/3F/127

KEY PLAN

| Job title         | DENMARK STREET SOU<br>LONDON WC2                                | ТН   |  |
|-------------------|-----------------------------------------------------------------|------|--|
| Client            | CONSOLIDATED<br>DEVELOPMENTS LTD                                |      |  |
| Drawing title     | PROPOSED INTERNAL ELEVATIONS - N°.10 DENMARK STREET FIRST FLOOR |      |  |
| Scale             | 1:20@A1, 1:40@A3                                                |      |  |
| Date              | JULY 2012                                                       |      |  |
| Drawn by          | СРН                                                             |      |  |
| Drawing<br>number | S10/DSD/172                                                     | Rev. |  |

D PROPOSED ELEVATION D-D First floor rear flat