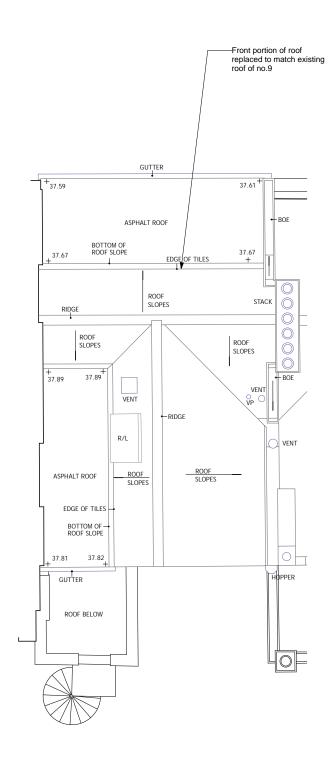

DS/10/3F/12 = photographic sheet reference

= EXISTING TO BE REMOVED

KEY PLAN

REMOVE RECENTLY ADDED TIMBER DORMER ROOF STRUCTURE - TO BE -- REPLACED WITH DORMERS TO MATCH NO.9 DENMARK STREET

---- DS/10/3F/23

DS/10/3F/22-

DS/10/3F/18-19 — DS/10/3F/28-30

| Job title     | DENMARK STREET SOUTH<br>LONDON WC2                                    |      |  |
|---------------|-----------------------------------------------------------------------|------|--|
| Client        | CONSOLIDATED<br>DEVELOPMENTS LTD                                      |      |  |
| Drawing title | EXISTING INTERNAL ELEVATIONS -<br>Nº.10 DENMARK STREET<br>THIRD FLOOR |      |  |
| Scale         | 1:20@A1, 1:40@A3                                                      |      |  |
| Date          | JULY 2012                                                             |      |  |
| Drawn by      | СРН                                                                   |      |  |
| Drawing       | S10/DSD/107                                                           | Rev. |  |