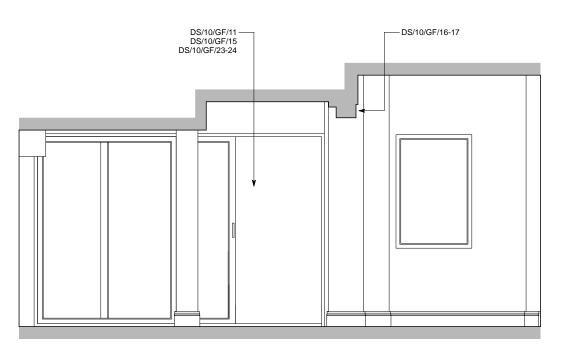

Sampson Associates
Architects & Quantity Surveyors
63 Islington Park Street
London N1 1QB

Tel: 020 7354 3515 Fax: 020 7359 9966

PROPOSED ELEVATION A-A Internal elevation showing basement floor toilets and storage space

PROPOSED ELEVATION C-C ( c ) Internal elevation showing basement floor toilets and storage space