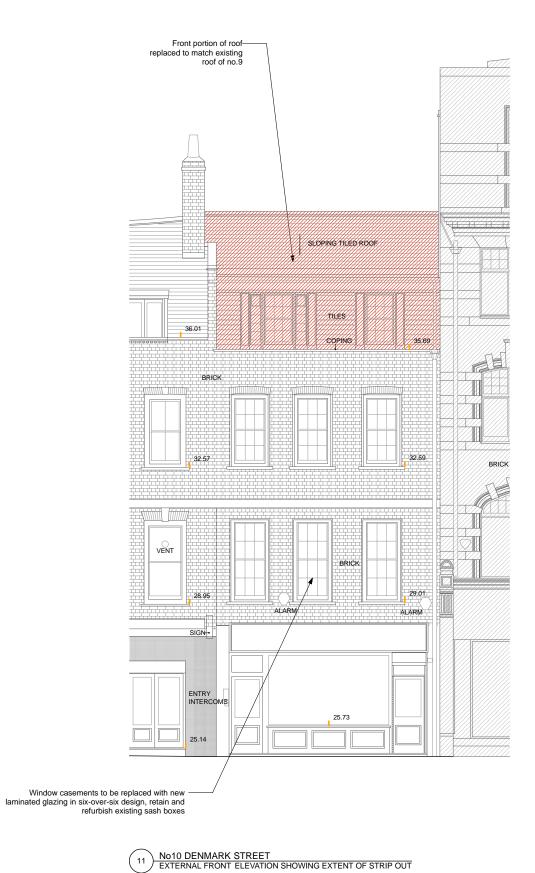

### NOT IN DEVELOPMENT DEMISE

| Revisions         |                                                          |       |    |
|-------------------|----------------------------------------------------------|-------|----|
| Job title         | DENMARK STREET :<br>DENMARK STREET,<br>LONDON WC2        | SOUT  | Ή, |
| Client            | CONSOLIDATED<br>DEVELOPMENTS LT                          | D     |    |
| Drawing title     | EXTERNAL ELEVATI<br>SHOWING EXTENT (<br>OUT No10 DENMARK | OF ST |    |
| Scale             | 1:100@A3 1:50@A1                                         |       |    |
| Date              | OCTOBER 2012                                             |       |    |
| Drawn by          |                                                          |       |    |
| Drawing<br>number | S12/10DS/L09                                             | Rev.  |    |