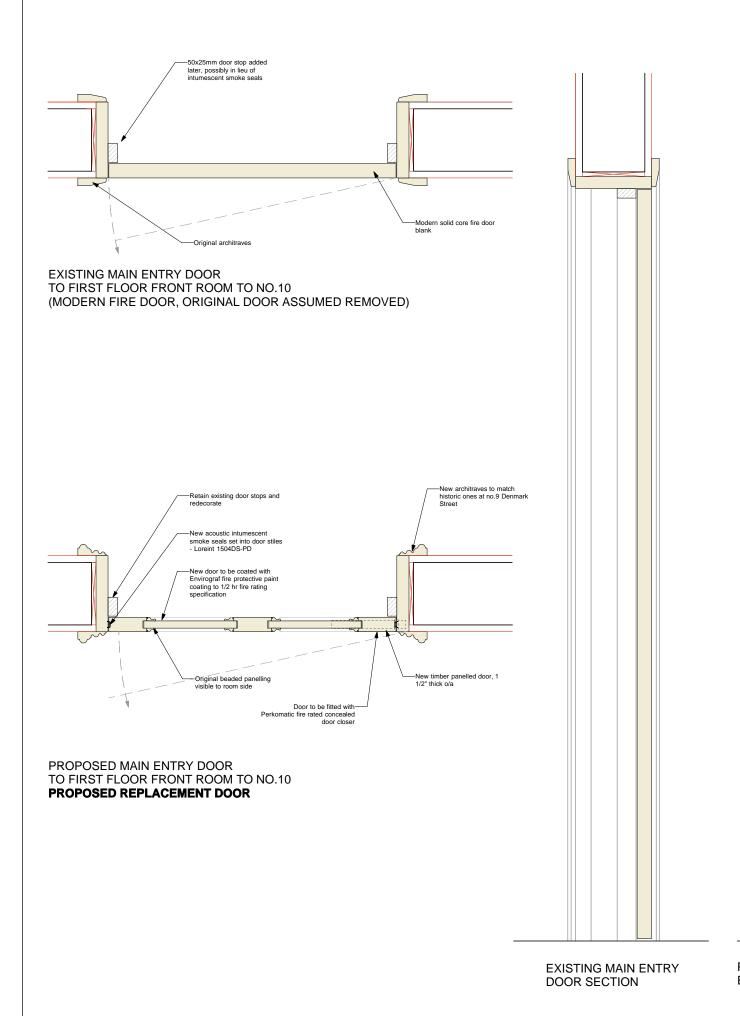

### Sampson Associates Architects & Quantity Surveyors 63 Islington Park Street London N1 1QB

Tel: 020 7354 3515 Fax: 020 7359 9966

| Job title         | DENMARK STREET SOL<br>LONDON WC2                                                       | тн   |  |
|-------------------|----------------------------------------------------------------------------------------|------|--|
| Client            | CONSOLIDATED<br>DEVELOPMENTS LTD                                                       |      |  |
| Drawing title     | DOOR UPGRADE DETAI<br>N°.10 DENMARK STREE<br>TYPICAL EXAMPLE OF<br>EXISTING & PROPOSED | T    |  |
| Scale             | 1:5@A1, 1:10@A3                                                                        |      |  |
| Date              | JULY 2012                                                                              |      |  |
| Drawn by          | СН                                                                                     |      |  |
| Drawing<br>number | S10/DSD/HE19                                                                           | Rev. |  |