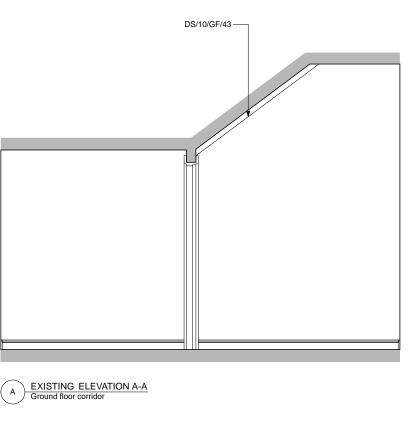

EXISTING MODERN
PARTITION AND DOOR TO
BE REMOVED

EXISTING ELEVATION A-A
Internal elevation showing rear first floor office space - meeting room & kitchen EXISTING MODERN
PARTITION AND DOOR TO
BE REMOVED -- MODERN WINDOW TO BE REPLACED WITH MULTI-PANE CRITTALL WINDOW DS/10/1F/10 --DS/10/1F/11 ---KITCHEN

EXISTING ELEVATION B-B
Internal elevation showing rear of first floor office space - meeting room & kitchen

Do not scale off dimensions All dimensions to be checked on site

DS/10/3F/12 = photographic sheet r