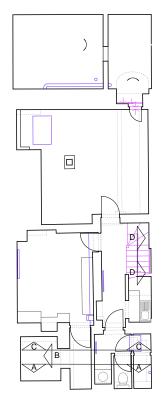

Sampson Associates
Architects & Quantity Surveyors
63 Islington Park Street
London N1 1QB

Tel: 020 7354 3515 Fax: 020 7359 9966

EXISTING ELEVATION A-A
Ground floor retail space

EXISTING ELEVATION B-B
Internal elevation showing ground floor retail space and corridor

Do not scale off dimensions All dimensions to be checked on site

KEY PLAN

| Job title         | DENMARK STREET SOUTH<br>LONDON WC2                                     |      |       |
|-------------------|------------------------------------------------------------------------|------|-------|
| Client            | CONSOLIDATED<br>DEVELOPMENTS LTD                                       |      |       |
| Drawing<br>title  | EXISTING INTERNAL ELEVATIONS -<br>N∘.10 DENMARK STREET<br>GROUND FLOOR |      | ONS - |
| Scale             | 1:20@A1, 1:40@A3                                                       |      |       |
| Date              | JULY 2012                                                              |      |       |
| Drawn by          | СРН                                                                    |      |       |
| Drawing<br>number | S10/DSD/91                                                             | Rev. |       |
|                   |                                                                        |      |       |

Sampson Associates
Architects & Quantity Surveyors
63 Islington Park Street
London N1 1QB

Tel: 020 7354 3515 Fax: 020 7359 9966

DS/10/GF/18 — DS/10/GF/22 - DS/10/GF/12 DS/10/GF/25 — DS/10/GF/19 B EXISTING ELEVATION B-B Ground floor retail space