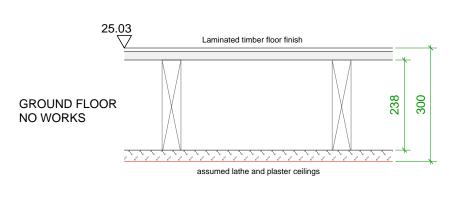

**EXISTING FLOOR CONSTRUCTIONS** 

-Existing floorboards carefully taken up and relaid after upgrade works FIRST FLOOR of existing timber joists -Corofil LFS acoustic quilt laid between joists and lapped up sides to ensure tight fit assumed lathe and plaster ceilings -Corofil CF fire protection slabs on galvanized steel carrier brackets and support straps

modern plasterboard ceiling and cornices

false ceiling - lay-in grid ceiling with tiles and lighting

PROPOSED FLOOR UPGRADES COROFLOR ACOUSTIC FLOOR AND FIRE PROTECTION UPGRADES

Do not scale off dimensions All dimensions to be checked on site

**EXISTING MAKE-UPS TO BE CONFIRMED BY SITE INVESTIGATION** 

| Job title         |                                                                                      |      |  |
|-------------------|--------------------------------------------------------------------------------------|------|--|
|                   | DENMARK STREET SOU<br>LONDON WC2                                                     | TΗ   |  |
| Client            |                                                                                      |      |  |
|                   | CONSOLIDATED<br>DEVELOPMENTS LTD                                                     |      |  |
| Drawing title     | FLOOR BUILD UPS<br>Nº.10 DENMARK STREE'<br>TYPICAL EXAMPLE OF<br>EXISTING & PROPOSED |      |  |
| Scale             | 1:5@A1, 1:10@A3                                                                      |      |  |
| Date              | JULY 2012                                                                            |      |  |
| Drawn by          | СН                                                                                   |      |  |
| Drawing<br>number | S10/DSD/HE18                                                                         | Rev. |  |