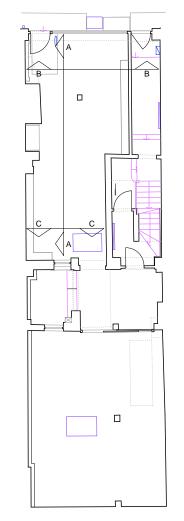

- MODERN WINDOW TO BE REPLACED WITH MULTI-PANE CRITTALL

WINDOW

DS/10/1F/12-

EXISTING ELEVATION A-A
Rear first floor office space - meeting room

Tel: 020 7354 3515 Fax: 020 7359 9966

Sampson Associates
Architects & Quantity Surveyors
63 Islington Park Street
London N1 1QB

EXISTING MODERN
PARTITION AND DOOR TO
BE REMOVED

EXISTING ELEVATION A-A
Internal elevation showing rear first floor office space - meeting room & kitchen EXISTING MODERN
PARTITION AND DOOR TO
BE REMOVED -- MODERN WINDOW TO BE REPLACED WITH MULTI-PANE CRITTALL WINDOW DS/10/1F/10 --DS/10/1F/11 ---KITCHEN