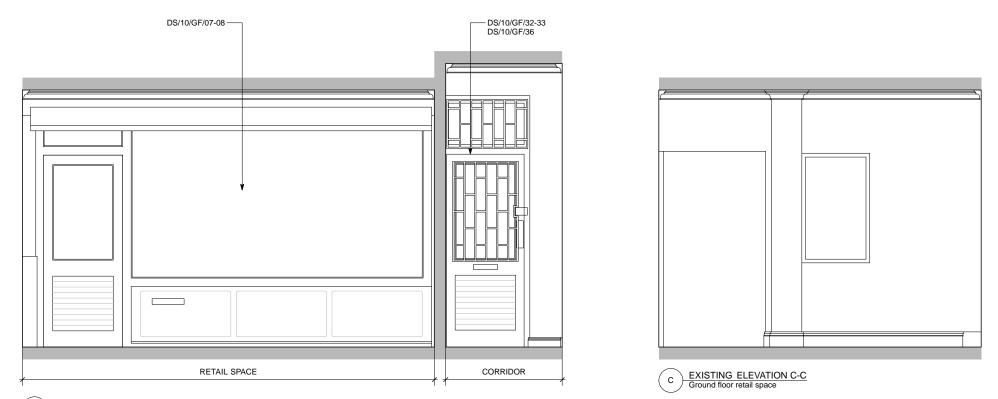

Sampson Associates
Architects & Quantity Surveyors
63 Islington Park Street
London N1 1QB

Tel: 020 7354 3515 Fax: 020 7359 9966

DS/10/GF/18 — DS/10/GF/22 - DS/10/GF/12 DS/10/GF/25 — DS/10/GF/19 B EXISTING ELEVATION B-B Ground floor retail space

C EXISTING ELEVATION C
Ground floor retail space

D EXISTING ELEVATION A-AD-D Ground floor retail space

Do not scale off dimensions All dimensions to be checked on site

= EXISTING TO BE REMOVED

KEY PLAN

| Job title         | DENMARK STREET SOU<br>LONDON WC2                            | тн   |       |
|-------------------|-------------------------------------------------------------|------|-------|
| Client            | CONSOLIDATED<br>DEVELOPMENTS LTD                            |      |       |
| Drawing<br>title  | EXISTING INTERNAL EL<br>Nº.10 DENMARK STREE<br>GROUND FLOOR |      | ONS - |
| Scale             | 1:20@A1, 1:40@A3                                            |      |       |
| Date              | JULY 2012                                                   |      |       |
| Drawn by          | СРН                                                         |      |       |
| Drawing<br>number | S10/DSD/92                                                  | Rev. |       |
|                   |                                                             |      |       |