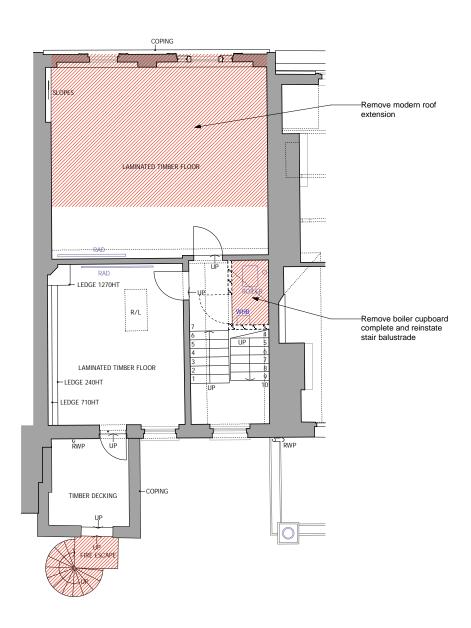

No10 DENMARK STREET
EXISTING BASEMENT PLANS

| Job title         | DENMARK STREET SOL<br>DENMARK STREET,<br>LONDON WC2              | ITH, |
|-------------------|------------------------------------------------------------------|------|
| Client            | CONSOLIDATED<br>DEVELOPMENTS LTD                                 |      |
| Drawing title     | EXISTING FIRST FLOOR<br>SECOND FLOOR PLANS<br>No10 DENMARK STREE | _    |
| Scale             | 1:100@A3 1:50@A1                                                 |      |
| Date              | OCTOBER 2012                                                     |      |
| Drawn by          |                                                                  |      |
| Drawing<br>number | S12/10DS/L07                                                     |      |