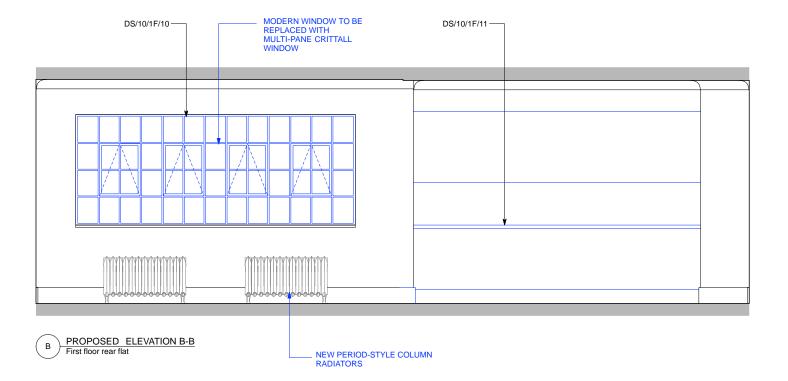

EXISTING MODERN
PARTITION AND DOOR TO
BE REMOVED

EXISTING ELEVATION A-A
Internal elevation showing rear first floor office space - meeting room & kitchen EXISTING MODERN
PARTITION AND DOOR TO
BE REMOVED -- MODERN WINDOW TO BE REPLACED WITH MULTI-PANE CRITTALL WINDOW DS/10/1F/10 --DS/10/1F/11 ---KITCHEN

EXISTING ELEVATION B-B
Internal elevation showing rear of first floor office space - meeting room & kitchen

Do not scale off dimensions All dimensions to be checked on site

DS/10/3F/12 = photographic sheet r