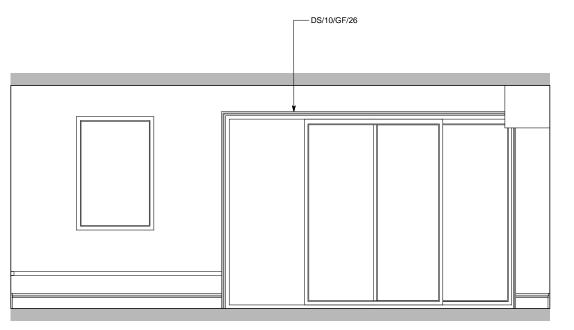

- MODERN WINDOW TO BE REPLACED WITH MULTI-PANE CRITTALL

WINDOW

DS/10/1F/12-

EXISTING ELEVATION A-A
Rear first floor office space - meeting room

Tel: 020 7354 3515 Fax: 020 7359 9966

Sampson Associates
Architects & Quantity Surveyors
63 Islington Park Street
London N1 1QB