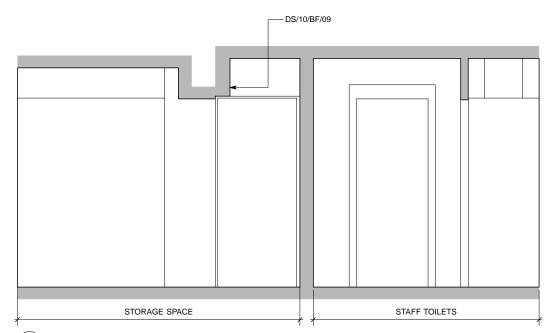

Sampson Associates
Architects & Quantity Surveyors
63 Islington Park Street
London N1 1QB

Tel: 020 7354 3515 Fax: 020 7359 9966

PROPOSED ELEVATION A-A Internal elevation showing basement floor toilets and storage space

PROPOSED ELEVATION C-C ( c ) Internal elevation showing basement floor toilets and storage space