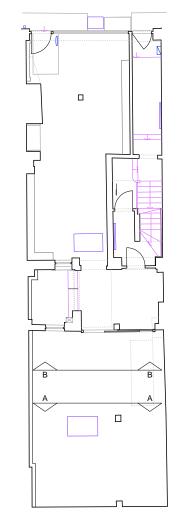

FLOOR |      | ONS - |
| Scale         | 1:20@A1, 1:40@A3                                            |      |       |
| Date          | JULY 2012                                                   |      |       |
| Drawn by      | СРН                                                         |      |       |
| Drawing       | S10/DSD/95                                                  | Rev. |       |

Sampson Associates
Architects & Quantity Surveyors
63 Islington Park Street
London N1 1QB

Tel: 020 7354 3515 Fax: 020 7359 9966



A EXISTING ELEVATION A-A Ground floor rear retail space



B EXISTING ELEVATION B-B Ground floor rear retail space

Do not scale off dimensions All dimensions to be checked on site

DS/10/3F/12 = photographic sheet reference

= EXISTING TO BE REMOVED



KEY PLAN



| Job title         | DENMARK STREET SOU<br>LONDON WC2                            | тн   |       |
|-------------------|-------------------------------------------------------------|------|-------|
| Client            | CONSOLIDATED<br>DEVELOPMENTS LTD                            |      |       |
| Drawing title     | EXISTING INTERNAL EL<br>Nº.10 DENMARK STREE<br>GROUND FLOOR |      | ONS - |
| Scale             | 1:20@A1, 1:40@A3                                            |      |       |
| Date              | JULY 2012                                                   |      |       |
| Drawn by          | СРН                                                         |      |       |
| Drawing<br>number | S10/DSD/96                                                  | Rev. |       |

Samps