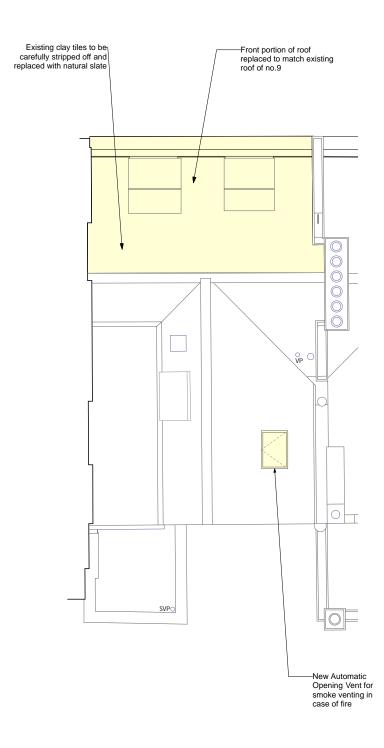

0 1 2 3 4 5m

No10 DENMARK STREET PROPOSED ROOF PLANS

EMERGENCY LIGHTING

EXTRACT FAN

NEW CONSTRUCTION

| Job title        | DENMARK STREET SOUTH,<br>DENMARK STREET,<br>LONDON WC2      |
|------------------|-------------------------------------------------------------|
| Client           |                                                             |
|                  | CONSOLIDATED<br>DEVELOPMENTS LTD                            |
| Drawing<br>title | PROPOSED THIRD FLOOR &<br>ROOF PLANS<br>No10 DENMARK STREET |
| Scale            | 1:100@A3 1:50@A1                                            |
| Date             | OCTOBER 2012                                                |
| Drawn by         |                                                             |
| Drawing          | S12/10DS/L18 Rev.                                           |