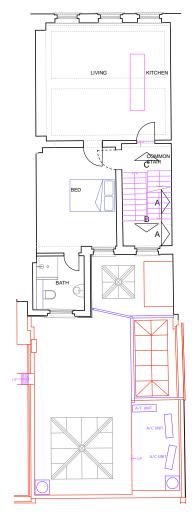

ENTS TO BE CUT OUT AND REPLACED.
3. INTERNAL DOORS TO BE REPLACED TO MATCH EXISTING WHERE DOORS ARE INSUFFICIENTLY FIRE RATED.
4. ELECTRICAL REWIRING REQUIRED THROUGHOUT WITH CONCEALED SERVICES AS FAR AS POSSIBLE.
5. FLOORS TO BE CAREFULLY TAKEN UP TO ALLOW FOR ACOUSTIC TREATMENTS TO BE INSTALLED. ORIGINAL FLOORS TO BE REINSTATED.
6. ALL WINDOW GLAZING TO BE REPLACED WITH "HISTOGLASS MONO" 9mm LAMINATED GLASS TO IMPROVE THERMAL AND ACOUSTIC PROPERTIES.
7. ENTRANCE DOORS TO FLATS TO BE UPGRADED TO HALF-HOUR FIRE DOORS FITTED WITH INTUMESCENT & SMOKE SEALS AND CONCEALED CLOSERS.
8. ESCAPE DOORS TO BEDROOMS TO BE UPGRADED TO HALF-HOUR FIRE DOORS FITTED WITH INTUMESCENT & SMOKE SEALS AND INSIDE THUMBTURNS TO LOCKS.

Do not scale off dimensions All dimensions to be checked on site



KEY PLAN



| Job title         | DENMARK STREET SOUTH<br>LONDON WC2                                     |      |  |
|-------------------|------------------------------------------------------------------------|------|--|
| Client            | CONSOLIDATED<br>DEVELOPMENTS LTD                                       |      |  |
| Drawing title     | PROPOSED INTERNAL ELEVATIONS -<br>Nº.10 DENMARK STREET<br>SECOND FLOOR |      |  |
| Scale             | 1:20@A1, 1:40@A3                                                       |      |  |
| Date              | JULY 2012                                                              |      |  |
| Drawn by          | СРН                                                                    |      |  |
| Drawing<br>number | S10/DSD/177