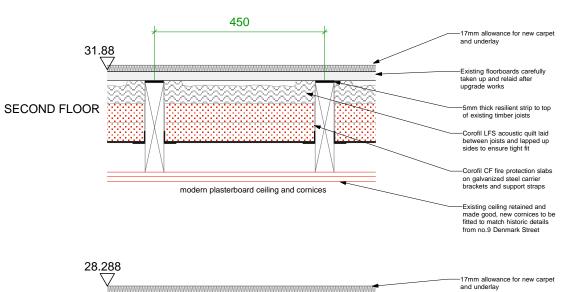

**EXISTING FLOOR CONSTRUCTIONS** 

-Existing floorboards carefully taken up and relaid after upgrade works FIRST FLOOR of existing timber joists -Corofil LFS acoustic quilt laid between joists and lapped up sides to ensure tight fit assumed lathe and plaster ceilings -Corofil CF fire protection slabs on galvanized steel carrier brackets and support straps

modern plasterboard ceiling and cornices

false ceiling - lay-in grid ceiling with tiles and lighting

PROPOSED FLOOR UPGRADES COROFLOR ACOUSTIC FLOOR AND FIRE PROTECTION UPGRADES

Do not scale off dimensions All dimensions to be checked on site

**EXISTING MAKE-UPS TO BE CONFIRMED BY SITE INVESTIGATION** 

| Job title         |                                                                                      |      |  |
|-------------------|--------------------------------------------------------------------------------------|------|--|
|                   | DENMARK STREET SOU<br>LONDON WC2                                                     | TΗ   |  |
| Client            |                                                                                      |      |  |
|                   | CONSOLIDATED<br>DEVELOPMENTS LTD                                                     |      |  |
| Drawing title     | FLOOR BUILD UPS<br>Nº.10 DENMARK STREE'<br>TYPICAL EXAMPLE OF<br>EXISTING & PROPOSED |      |  |
| Scale             | 1:5@A1, 1:10@A3                                                                      |      |  |
| Date              | JULY 2012                                                                            |      |  |
| Drawn by          | СН                                                                                   |      |  |
| Drawing<br>number | S10/DSD/HE18                                                                         | Rev. |  |