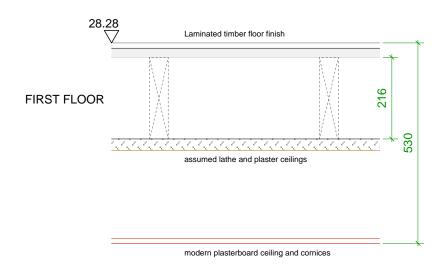

**EXISTING FLOOR CONSTRUCTIONS** 

-Existing floorboards carefully taken up and relaid after upgrade works FIRST FLOOR of existing timber joists -Corofil LFS acoustic quilt laid between joists and lapped up sides to ensure tight fit assumed lathe and plaster ceilings -Corofil CF fire protection slabs on galvanized steel carrier brackets and support straps

modern plasterboard ceiling and cornices

false ceiling - lay-in grid ceiling with tiles and lighting

PROPOSED FLOOR UPGRADES COROFLOR ACOUSTIC FLOOR AND FIRE PROTECTION UPGRADES

Do not scale off dimensions All dimensions to be checked on site

**EXISTING MAKE-UPS TO BE CONFIRMED BY SITE INVESTIGATION** 

| Job title         |                                                                                      |      |  |
|-------------------|--------------------------------------------------------------------------------------|------|--|
|                   | DENMARK STREET SOU<br>LONDON WC2                                                     | TΗ   |  |
| Client            |                                                                                      |      |  |
|                   | CONSOLIDATED<br>DEVELOPMENTS LTD                                                     |      |  |
| Drawing title     | FLOOR BUILD UPS<br>Nº.10 DENMARK STREE'<br>TYPICAL EXAMPLE OF<br>EXISTING & PROPOSED |      |  |
| Scale             | 1:5@A1, 1:10@A3                                                                      |      |  |
| Date              | JULY 2012                                                                            |      |  |
| Drawn by          | СН                                                                                   |      |  |
| Drawing<br>number | S10/DSD/HE18                                                                         | Rev. |  |