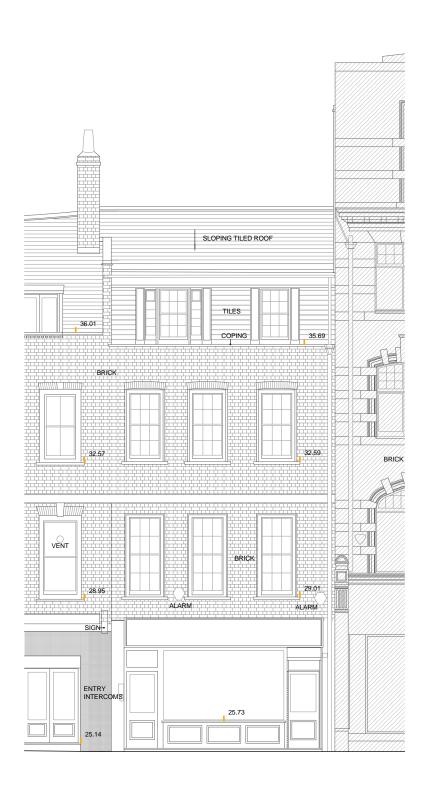

### Sampson Associates Architects & Quantity Surveyors 63 Islington Park Street London N1 1QB

Tel: 020 7354 3515 Fax: 020 7359 9966

No10 DENMARK STREET
EXISTING EXTERNAL BACK ELEVATION

| Revisions         |                                                    |      |    |
|-------------------|----------------------------------------------------|------|----|
| Job title         | DENMARK STREET S<br>DENMARK STREET,<br>LONDON WC2  | SOUT | H, |
| Client            |                                                    |      |    |
|                   | CONSOLIDATED<br>DEVELOPMENTS LT                    | D    |    |
| Drawing title     | EXISTING EXTERNA<br>ELEVATIONS<br>No10 DENMARK STR | -    |    |
| Scale             | 1:100@A3 1:50@A1                                   |      |    |
| Date              | OCTOBER 2012                                       |      |    |
| Drawn by          |                                                    |      |    |
| Drawing<br>number | S12/10DS/L03                                       | Rev. |    |
|                   |                                                    |      |    |