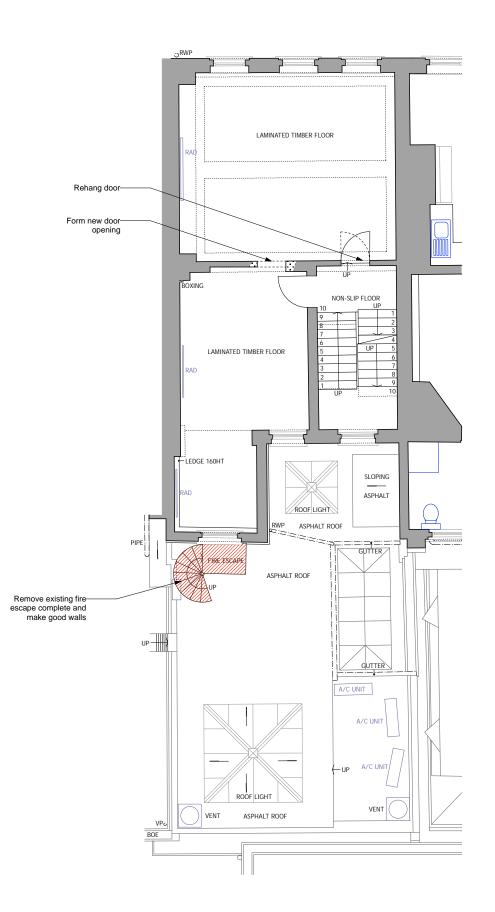

### Sampson Associates Architects & Quantity Surveyors 63 Islington Park Street London N1 1QB

Tel: 020 7354 3515 Fax: 020 7359 9966

9 No10 DENMARK STREET
EXISTING THIRD FLOOR PLANS

No10 DENMARK STREET
EXISTING ROOF PLANS

| Revisions         |                                                     |      |    |
|-------------------|-----------------------------------------------------|------|----|
| Job title         | DENMARK STREET;<br>DENMARK STREET,<br>LONDON WC2    | SOUT | Ή, |
| Client            |                                                     |      |    |
|                   | CONSOLIDATED<br>DEVELOPMENTS LT                     | D    |    |
| Drawing title     | EXISTING THIRD FL<br>ROOF PLANS<br>No10 DENMARK STE |      | &  |
| Scale             | 1:100@A3 1:50@A1                                    |      |    |
| Date              | OCTOBER 2012                                        |      |    |
| Drawn by          |                                                     |      |    |
| Drawing<br>number | S12/10DS/L08                                        | Rev. |    |