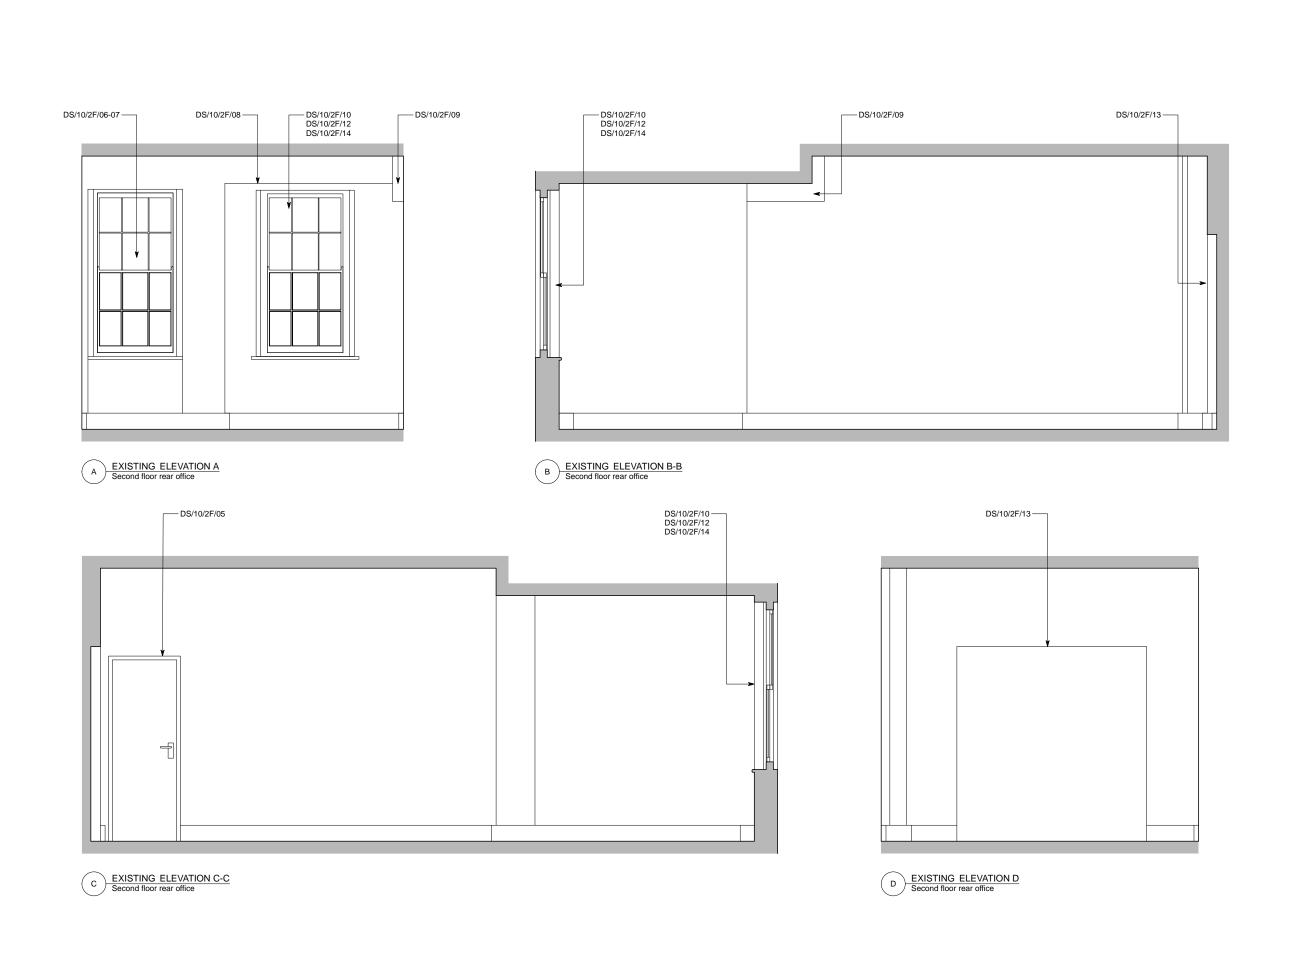

= EXISTING TO BE REMOVED

KEY PLAN

| Job title     | DENMARK STREET SOUTH<br>LONDON WC2                                     |      |  |
|---------------|------------------------------------------------------------------------|------|--|
| Client        | CONSOLIDATED<br>DEVELOPMENTS LTD                                       |      |  |
| Drawing title | EXISTING INTERNAL ELEVATIONS -<br>N°.10 DENMARK STREET<br>SECOND FLOOR |      |  |
| Scale         | 1:20@A1, 1:40@A3                                                       |      |  |
| Date          | JULY 2012                                                              |      |  |
| Drawn by      | СРН                                                                    |      |  |
| Drawing       | S10/DSD/102                                                            | Rev. |  |

Sampson Associates
Architects & Quantity Surveyors
63 Islington Park Street
London N1 1QB

Tel: 020 7354 3515 Fax: 020 7359 9966

Do not scale off dimensions All dimensions to be checked on site

DS/10/3F/12

KEY PLAN

| Job title     | DENMARK STREET SOUTH<br>LONDON WC2                                     |      |  |
|---------------|------------------------------------------------------------------------|------|--|
| Client        | CONSOLIDATED<br>DEVELOPMENTS LTD                                       |      |  |
| Drawing title | EXISTING INTERNAL ELEVATIONS -<br>Nº.10 DENMARK STREET<br>SECOND FLOOR |      |  |
| Scale         | 1:20@A1, 1:40@A3                                                       |      |  |
| Date          | JULY 2012                                                              |      |  |
| Drawn by      | СРН                                                                    |      |  |
| Drawing       | S10/DSD/103                                                            | Rev. |  |