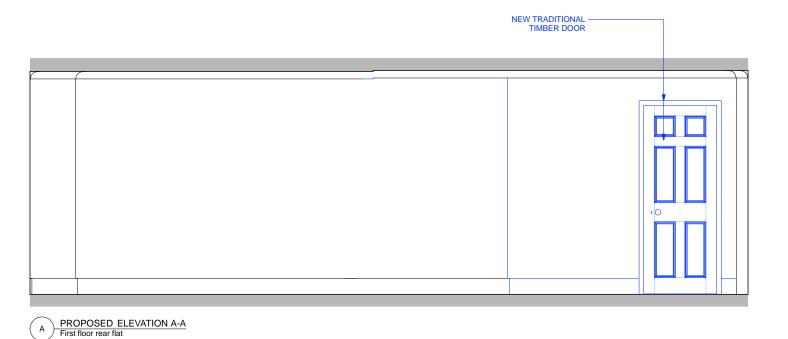

PROPOSED ELEVATION A-A
Internal elevation showing third floor flat and part of bathroom

PROPOSED ELEVATION C-C
Third floor flat

- DS/10/3F/26 — DS/10/3F/23 - NEW TRADITIONAL TIMBER DOOR (HALF HOUR FIRE RATED) FITTED WITH CONCEALED CLOSER NEW TIMBER DOOR TO MATCH MAIN DOOR TO FLAT PROPOSED ELEVATION D-D Third floor flat