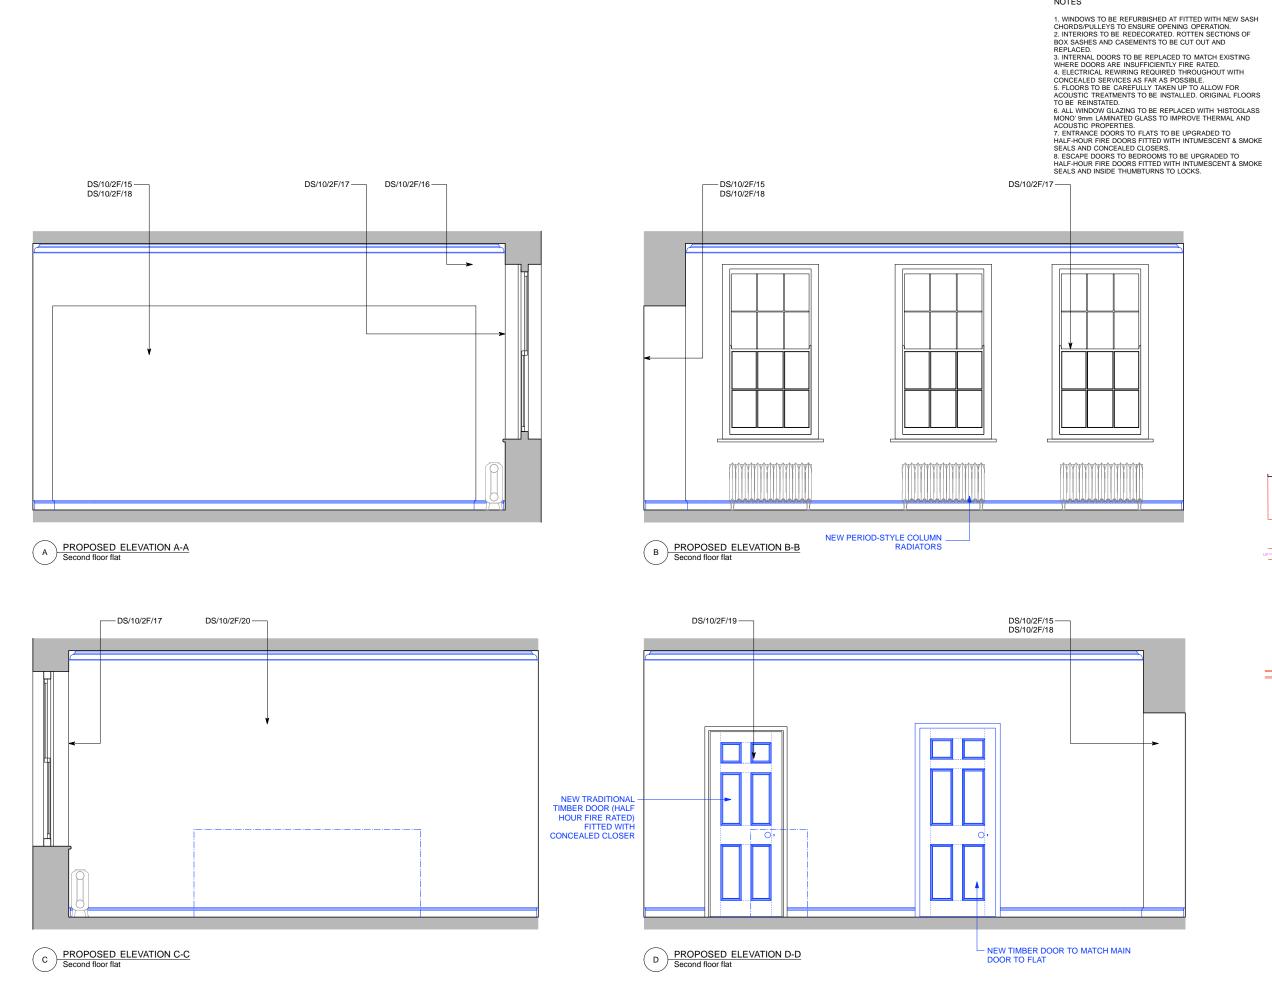

# NOTES

1. WINDOWS TO BE REFURBISHED AT FITTED WITH NEW SASH CHORDS/PULLEYS TO ENSURE OPENING OPERATION.
2. INTERIORS TO BE REDECORATED. ROTTEN SECTIONS OF BOX SASHES AND CASEMENTS TO BE CUT OUT AND REPLACED.
3. INTERNAL DOORS TO BE REPLACED TO MATCH EXISTING WHERE DOORS ARE INSUFFICIENTLY FIRE RATED.
4. ELECTRICAL REWIRING REQUIRED THROUGHOUT WITH CONCEALED SERVICES AS FAR AS POSSIBLE.
5. FLOORS TO BE CAREFULLY TAKEN UP TO ALLOW FOR ACOUSTIC TREATMENTS TO BE INSTALLED. ORIGINAL FLOORS TO BE REINSTATED.
6. ALL WINDOW GLAZING TO BE REPLACED WITH "HISTOGLASS MONO" 9mm LAMINATED GLASS TO IMPROVE THERMAL AND ACOUSTIC PROPERTIES.
7. ENTRANCE DOORS TO FLATS TO BE UPGRADED TO HALF-HOUR FIRE DOORS FITTED WITH INTUMESCENT & SMOKE SEALS AND CONCEALED CLOSERS.
8. ESCAPE DOORS TO BEDROOMS TO BE UPGRADED TO HALF-HOUR FIRE DOORS FITTED WITH INTUMESCENT & SMOKE SEALS AND INSIDE THUMBTURNS TO LOCKS.

Sampson Associates
Architects & Quantity Surveyors
63 Islington Park Street
London N1 1QB

Tel: 020 7354 3515 Fax: 020 7359 9966

PROPOSED ELEVATION A-A

PROPOSED ELEVATION B-B Internal elevation showing ground floor retail space and corridor

# NOTES

1. WINDOWS TO BE REFURBISHED AT FITTED WITH NEW SASH CHORDS/PULLEYS TO ENSURE OPENING OPERATION.
2. INTERIORS TO BE REDECORATED. ROTTEN SECTIONS OF BOX SASHES AND CASEMENTS TO BE CUT OUT AND REPLACED.
3. INTERNAL DOORS TO BE REPLACED TO MATCH EXISTING WHERE DOORS ARE INSUFFICIENTLY FIRE RATED.
4. ELECTRICAL REWIRING REQUIRED THROUGHOUT WITH CONCEALED SERVICES AS FAR AS POSSIBLE.
5. FLOORS TO BE CAREFULLY TAKEN UP TO ALLOW FOR ACOUSTIC TREATMENTS TO BE INSTALLED. ORIGINAL FLOORS TO BE REINSTATED.
6. ALL WINDOW GLAZING TO BE REPLACED WITH "HISTOGLASS MONO" 9mm LAMINATED GLASS TO IMPROVE THERMAL AND ACOUSTIC PROPERTIES.
7. ENTRANCE DOORS TO FLATS TO BE UPGRADED TO HALF-HOUR FIRE DOORS FITTED WITH INTUMESCENT & SMOKE SEALS AND CONCEALED CLOSERS.
8. ESCAPE DOORS TO BEDROOMS TO BE UPGRADED TO HALF-HOUR FIRE DOORS FITTED WITH INTUMESCENT & SMOKE SEALS AND CONCEALED CLOSERS.