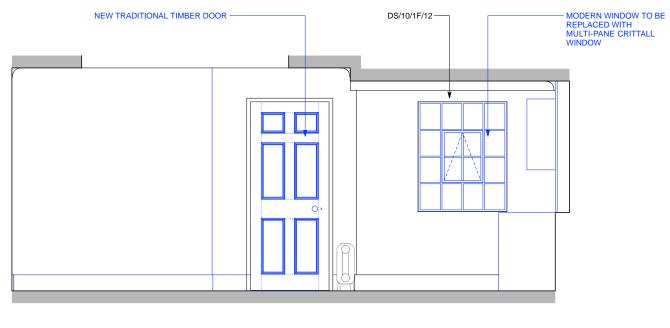

- MODERN WINDOW TO BE REPLACED WITH MULTI-PANE CRITTALL

WINDOW

DS/10/1F/12-

EXISTING ELEVATION A-A
Rear first floor office space - meeting room

Tel: 020 7354 3515 Fax: 020 7359 9966

Sampson Associates
Architects & Quantity Surveyors
63 Islington Park Street
London N1 1QB

EXISTING MODERN
PARTITION AND DOOR TO
BE REMOVED

EXISTING ELEVATION A-A
Internal elevation showing rear first floor office space - meeting room & kitchen EXISTING MODERN
PARTITION AND DOOR TO
BE REMOVED -- MODERN WINDOW TO BE REPLACED WITH MULTI-PANE CRITTALL WINDOW DS/10/1F/10 --DS/10/1F/11 ---KITCHEN