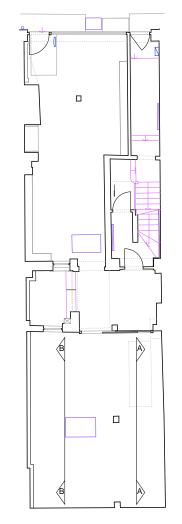

EXISTING MODERN
PARTITION AND DOOR TO
BE REMOVED

EXISTING ELEVATION A-A
Internal elevation showing rear first floor office space - meeting room & kitchen EXISTING MODERN
PARTITION AND DOOR TO
BE REMOVED -- MODERN WINDOW TO BE REPLACED WITH MULTI-PANE CRITTALL WINDOW DS/10/1F/10 --DS/10/1F/11 ---KITCHEN

EXISTING ELEVATION B-B
Internal elevation showing rear of first floor office space - meeting room & kitchen

Do not scale off dimensions All dimensions to be checked on site

DS/10/3F/12 = photographic sheet r