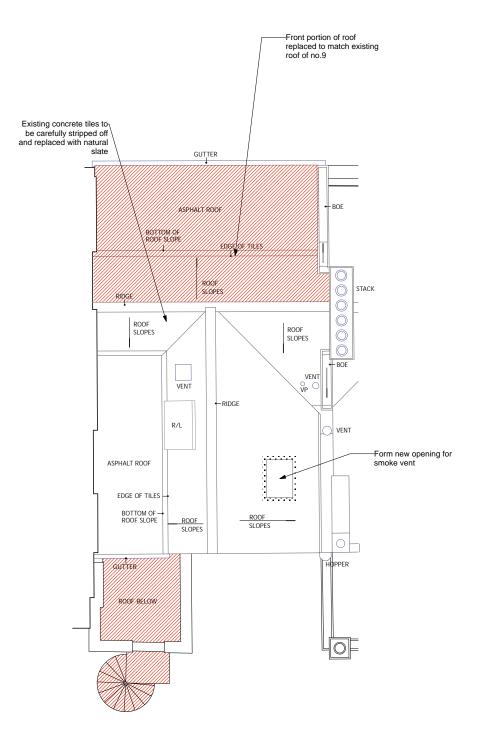

### Sampson Associates Architects & Quantity Surveyors 63 Islington Park Street London N1 1QB

Tel: 020 7354 3515 Fax: 020 7359 9966

9 No10 DENMARK STREET
EXISTING THIRD FLOOR PLANS

No10 DENMARK STREET
EXISTING ROOF PLANS

| Revisions         |                                                     |      |    |
|-------------------|-----------------------------------------------------|------|----|
| Job title         | DENMARK STREET;<br>DENMARK STREET,<br>LONDON WC2    | SOUT | Ή, |
| Client            |                                                     |      |    |
|                   | CONSOLIDATED<br>DEVELOPMENTS LT                     | D    |    |
| Drawing title     | EXISTING THIRD FL<br>ROOF PLANS<br>No10 DENMARK STE |      | &  |
| Scale             | 1:100@A3 1:50@A1                                    |      |    |
| Date              | OCTOBER 2012                                        |      |    |
| Drawn by          |                                                     |      |    |
| Drawing<br>number | S12/10DS/L08                                        | Rev. |    |