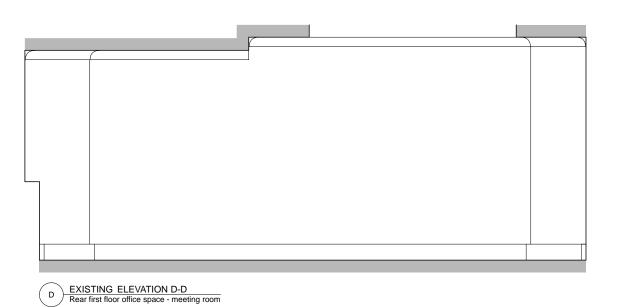

- MODERN WINDOW TO BE REPLACED WITH MULTI-PANE CRITTALL

WINDOW

DS/10/1F/12-

EXISTING ELEVATION A-A
Rear first floor office space - meeting room

Tel: 020 7354 3515 Fax: 020 7359 9966

Sampson Associates
Architects & Quantity Surveyors
63 Islington Park Street
London N1 1QB

EXISTING MODERN
PARTITION AND DOOR TO
BE REMOVED

EXISTING ELEVATION A-A
Internal elevation showing rear first floor office space - meeting room & kitchen EXISTING MODERN
PARTITION AND DOOR TO
BE REMOVED -- MODERN WINDOW TO BE REPLACED WITH MULTI-PANE CRITTALL WINDOW DS/10/1F/10 --DS/10/1F/11 ---KITCHEN