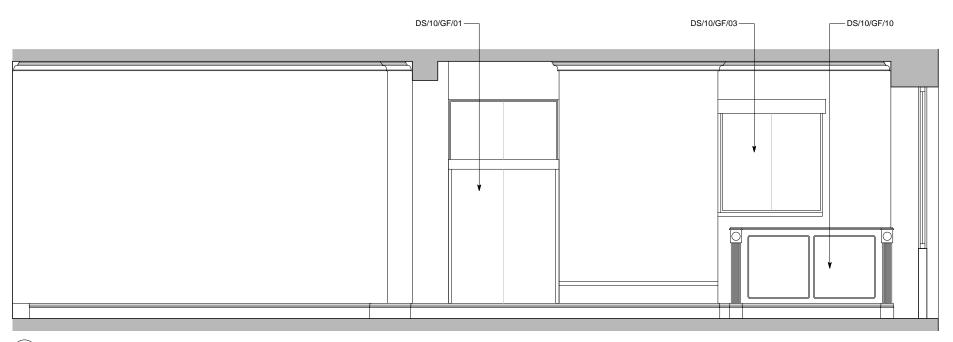

Sampson Associates
Architects & Quantity Surveyors
63 Islington Park Street
London N1 1QB

Tel: 020 7354 3515 Fax: 020 7359 9966

EXISTING ELEVATION A-A
Ground floor retail space

EXISTING ELEVATION B-B
Internal elevation showing ground floor retail space and corridor

Do not scale off dimensions All dimensions to be checked on site

KEY PLAN

| Job title         | DENMARK STREET SOUTH<br>LONDON WC2                                     |      |       |
|-------------------|------------------------------------------------------------------------|------|-------|
| Client            | CONSOLIDATED<br>DEVELOPMENTS LTD                                       |      |       |
| Drawing<br>title  | EXISTING INTERNAL ELEVATIONS -<br>N∘.10 DENMARK STREET<br>GROUND FLOOR |      | ONS - |
| Scale             | 1:20@A1, 1:40@A3                                                       |      |       |
| Date              | JULY 2012                                                              |      |       |
| Drawn by          | СРН                                                                    |      |       |
| Drawing<br>number | S10/DSD/91                                                             | Rev. |       |
|                   |                                                                        |      |       |

Sampson Associates
Architects & Quantity Surveyors
63 Islington Park Street
London N1 1QB

Tel: 020 7354 3515 Fax: 020 7359 9966

DS/10/GF/18 — DS/10/GF/22 - DS/10/GF/12 DS/10/GF/25 — DS/10/GF/19 B EXISTING ELEVATION B-B Ground floor retail space