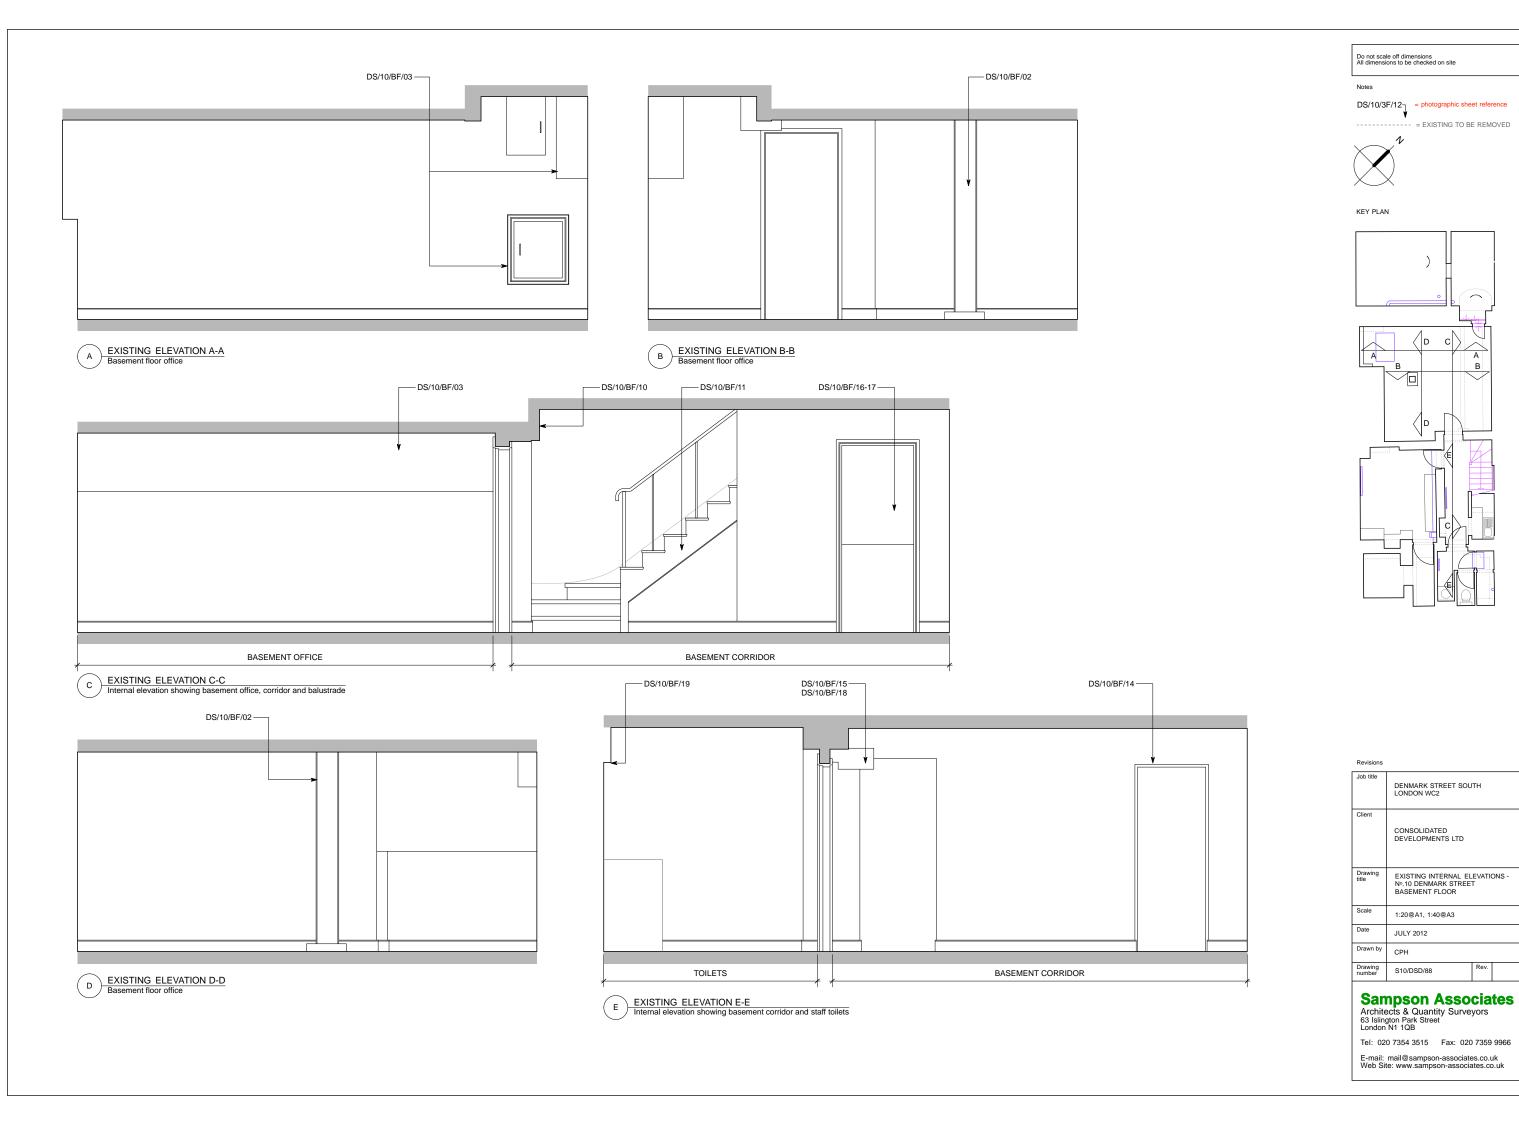

Sampson Associates
Architects & Quantity Surveyors
63 Islington Park Street
London N1 1QB

Tel: 020 7354 3515 Fax: 020 7359 9966

PROPOSED ELEVATION A-A Internal elevation showing basement floor toilets and storage space

PROPOSED ELEVATION C-C ( c ) Internal elevation showing basement floor toilets and storage space

NO NEW WORKS PROPOSED TO BASEMENT AND GROUND RETAIL UNIT

KEY PLAN

| Job title         |                                                                        |      |  |
|-------------------|------------------------------------------------------------------------|------|--|
|                   | DENMARK STREET SOU<br>LONDON WC2                                       | TH   |  |
| Client            |                                                                        |      |  |
|                   | CONSOLIDATED<br>DEVELOPMENTS LTD                                       |      |  |
| Drawing title     | PROPOSED INTERNAL ELEVATIONS<br>Nº.10 DENMARK STREET<br>BASEMENT FLOOR |      |  |
| Scale             | 1:20@A1, 1:40@A3                                                       |      |  |
| Date              | JULY 2012                                                              |      |  |
| Drawn by          | СРН                                                                    |      |  |
| Drawing<br>number | S10/DSD/165                                                            | Rev. |  |