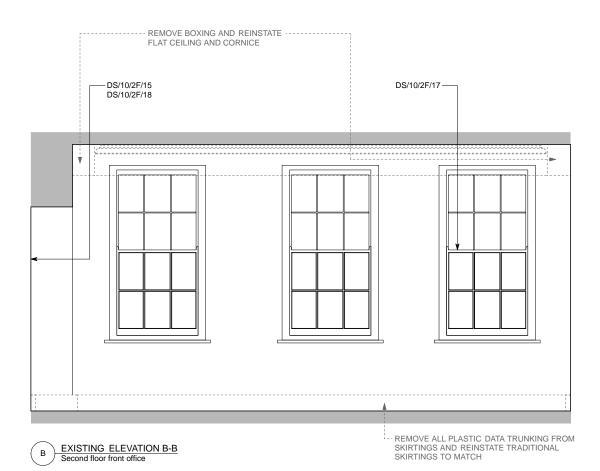

= EXISTING TO BE REMOVED

KEY PLAN

| Job title     | DENMARK STREET SOUTH<br>LONDON WC2                                     |      |  |
|---------------|------------------------------------------------------------------------|------|--|
| Client        | CONSOLIDATED<br>DEVELOPMENTS LTD                                       |      |  |
| Drawing title | EXISTING INTERNAL ELEVATIONS -<br>N°.10 DENMARK STREET<br>SECOND FLOOR |      |  |
| Scale         | 1:20@A1, 1:40@A3                                                       |      |  |
| Date          | JULY 2012                                                              |      |  |
| Drawn by      | СРН                                                                    |      |  |
| Drawing       | S10/DSD/102                                                            | Rev. |  |

Sampson Associates
Architects & Quantity Surveyors
63 Islington Park Street
London N1 1QB

Tel: 020 7354 3515 Fax: 020 7359 9966

Do not scale off dimensions All dimensions to be checked on site

DS/10/3F/12

KEY PLAN

| Job title     | DENMARK STREET SOUTH<br>LONDON WC2                                     |      |  |
|---------------|------------------------------------------------------------------------|------|--|
| Client        | CONSOLIDATED<br>DEVELOPMENTS LTD                                       |      |  |
| Drawing title | EXISTING INTERNAL ELEVATIONS -<br>Nº.10 DENMARK STREET<br>SECOND FLOOR |      |  |
| Scale         | 1:20@A1, 1:40@A3                                                       |      |  |
| Date          | JULY 2012                                                              |      |  |
| Drawn by      | СРН                                                                    |      |  |
| Drawing       | S10/DSD/103                                                            | Rev. |  |