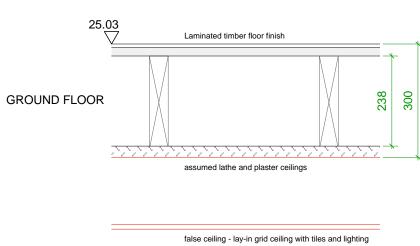

**EXISTING FLOOR CONSTRUCTIONS** 

-Existing floorboards carefully taken up and relaid after upgrade works FIRST FLOOR of existing timber joists -Corofil LFS acoustic quilt laid between joists and lapped up sides to ensure tight fit assumed lathe and plaster ceilings -Corofil CF fire protection slabs on galvanized steel carrier brackets and support straps

modern plasterboard ceiling and cornices

false ceiling - lay-in grid ceiling with tiles and lighting

PROPOSED FLOOR UPGRADES COROFLOR ACOUSTIC FLOOR AND FIRE PROTECTION UPGRADES

Do not scale off dimensions All dimensions to be checked on site

**EXISTING MAKE-UPS TO BE CONFIRMED BY SITE INVESTIGATION** 

| Job title         |                                                                                      |      |  |
|-------------------|--------------------------------------------------------------------------------------|------|--|
|                   | DENMARK STREET SOU<br>LONDON WC2                                                     | TΗ   |  |
| Client            |                                                                                      |      |  |
|                   | CONSOLIDATED<br>DEVELOPMENTS LTD                                                     |      |  |
| Drawing title     | FLOOR BUILD UPS<br>Nº.10 DENMARK STREE'<br>TYPICAL EXAMPLE OF<br>EXISTING & PROPOSED |      |  |
| Scale             | 1:5@A1, 1:10@A3                                                                      |      |  |
| Date              | JULY 2012                                                                            |      |  |
| Drawn by          | СН                                                                                   |      |  |
| Drawing<br>number | S10/DSD/HE18                                                                         | Rev. |  |