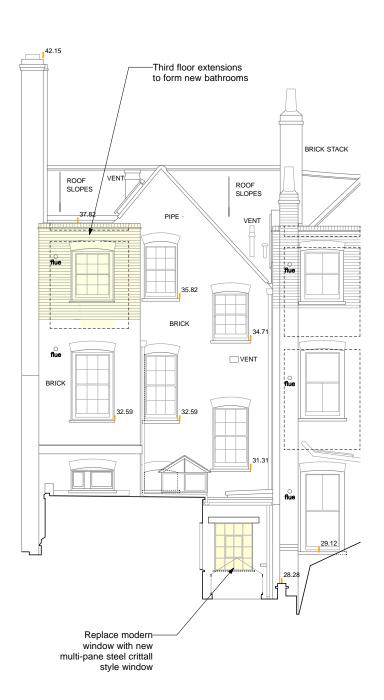

### NOT IN DEVELOPMENT DEMISE

| Revisions         |                                                          |       |    |
|-------------------|----------------------------------------------------------|-------|----|
| Job title         | DENMARK STREET :<br>DENMARK STREET,<br>LONDON WC2        | SOUT  | Ή, |
| Client            | CONSOLIDATED<br>DEVELOPMENTS LT                          | D     |    |
| Drawing title     | EXTERNAL ELEVATI<br>SHOWING EXTENT (<br>OUT No10 DENMARK | OF ST |    |
| Scale             | 1:100@A3 1:50@A1                                         |       |    |
| Date              | OCTOBER 2012                                             |       |    |
| Drawn by          |                                                          |       |    |
| Drawing<br>number | S12/10DS/L09                                             | Rev.  |    |

## Sampson Associates Architects & Quantity Surveyors 63 Islington Park Street London N1 1QB

Tel: 020 7354 3515 Fax: 020 7359 9966

No10 DENMARK STREET
SECTION SHOWING EXTENT OF STRIP OUT

PROPOSED STRIP OUT