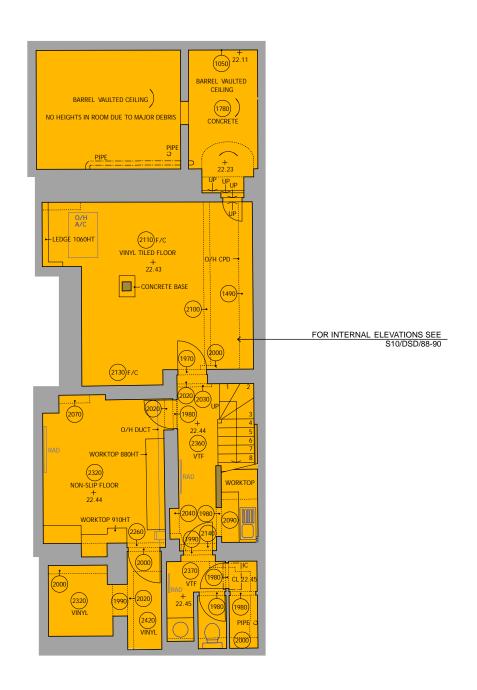

Sampson Associates
Architects & Quantity Surveyors
63 Islington Park Street
London N1 1QB

Tel: 020 7354 3515 Fax: 020 7359 9966

EXISTING ELEVATION A-A
Ground floor retail space

EXISTING ELEVATION B-B
Internal elevation showing ground floor retail space and corridor

Do not scale off dimensions All dimensions to be checked on site

KEY PLAN

| Job title         | DENMARK STREET SOUTH<br>LONDON WC2                                     |      |       |
|-------------------|------------------------------------------------------------------------|------|-------|
| Client            | CONSOLIDATED<br>DEVELOPMENTS LTD                                       |      |       |
| Drawing<br>title  | EXISTING INTERNAL ELEVATIONS -<br>N∘.10 DENMARK STREET<br>GROUND FLOOR |      | ONS - |
| Scale             | 1:20@A1, 1:40@A3                                                       |      |       |
| Date              | JULY 2012                                                              |      |       |
| Drawn by          | СРН                                                                    |      |       |
| Drawing<br>number | S10/DSD/91                                                             | Rev. |       |
|                   |                                                                        |      |       |

Sampson Associates
Architects & Quantity Surveyors
63 Islington Park Street
London N1 1QB

Tel: 020 7354 3515 Fax: 020 7359 9966

DS/10/GF/18 — DS/10/GF/22 - DS/10/GF/12 DS/10/GF/25 — DS/10/GF/19 B EXISTING ELEVATION B-B Ground floor retail space

C EXISTING ELEVATION C
Ground floor retail space

D EXISTING ELEVATION A-AD-D Ground floor retail space

Do not scale off dimensions All dimensions to be checked on site

= EXISTING TO BE REMOVED

KEY PLAN

| Job title         | DENMARK STREET SOU<br>LONDON WC2                            | тн   |       |
|-------------------|-------------------------------------------------------------|------|-------|
| Client            | CONSOLIDATED<br>DEVELOPMENTS LTD                            |      |       |
| Drawing<br>title  | EXISTING INTERNAL EL<br>Nº.10 DENMARK STREE<br>GROUND FLOOR |      | ONS - |
| Scale             | 1:20@A1, 1:40@A3                                            |      |       |
| Date              | JULY 2012                                                   |      |       |
| Drawn by          | СРН                                                         |      |       |
| Drawing<br>number | S10/DSD/92                                                  | Rev. |       |
|                   |                                                             |      |       |

Sampson Associates
Architects & Quantity Surveyors
63 Islington Park Street
London N1 1QB

Tel: 020 7354 3515 Fax: 020 7359 9966

A EXISTING ELEVATION A-A Ground floor retail space

EXISTING ELEVATION B-B
Internal elevation showing ground floor corridor and first landing

Do not scale off dimensions All dimensions to be checked on site

= EXISTING TO BE REMOVED

KEY PLAN

| Job title     | DENMARK STREET SOUTH<br>LONDON WC2                                     |      |  |  |
|---------------|------------------------------------------------------------------------|------|--|--|
| Client        | CONSOLIDATED<br>DEVELOPMENTS LTD                                       |      |  |  |
| Drawing title | EXISTING INTERNAL ELEVATIONS -<br>N°.10 DENMARK STREET<br>GROUND FLOOR |      |  |  |
| Scale         | 1:20@A1, 1:40@A3                                                       |      |  |  |
| Date          | JULY 2012                                                              |      |  |  |
| Drawn by      | СРН                                                                    |      |  |  |
| Drawing       | S10/DSD/93                                                             | Rev. |  |  |

Sampson Associates
Architects & Quantity Surveyors
63 Islington Park Street
London N1 1QB

Tel: 020 7354 3515 Fax: 020 7359 9966

D EXISTING ELEVATION D-D Ground floor corridor

Do not scale off dimensions All dimensions to be checked on site

DS/10/3F/12 = photographic sheet re

= EXISTING TO BE REMOVED

KEY PLAN

| Job title     | DENMARK STREET SOU<br>LONDON WC2                            | тн   |       |
|---------------|-------------------------------------------------------------|------|-------|
| Client        | CONSOLIDATED<br>DEVELOPMENTS LTD                            |      |       |
| Drawing title | EXISTING INTERNAL EL<br>Nº.10 DENMARK STREE<br>GROUND FLOOR |      | ONS - |
| Scale         | 1:20@A1, 1:40@A3                                            |      |       |
| Date          | JULY 2012                                                   |      |       |
| Drawn by      | СРН                                                         |      |       |
| Drawing       | S10/DSD/94                                                  | Rev. |       |