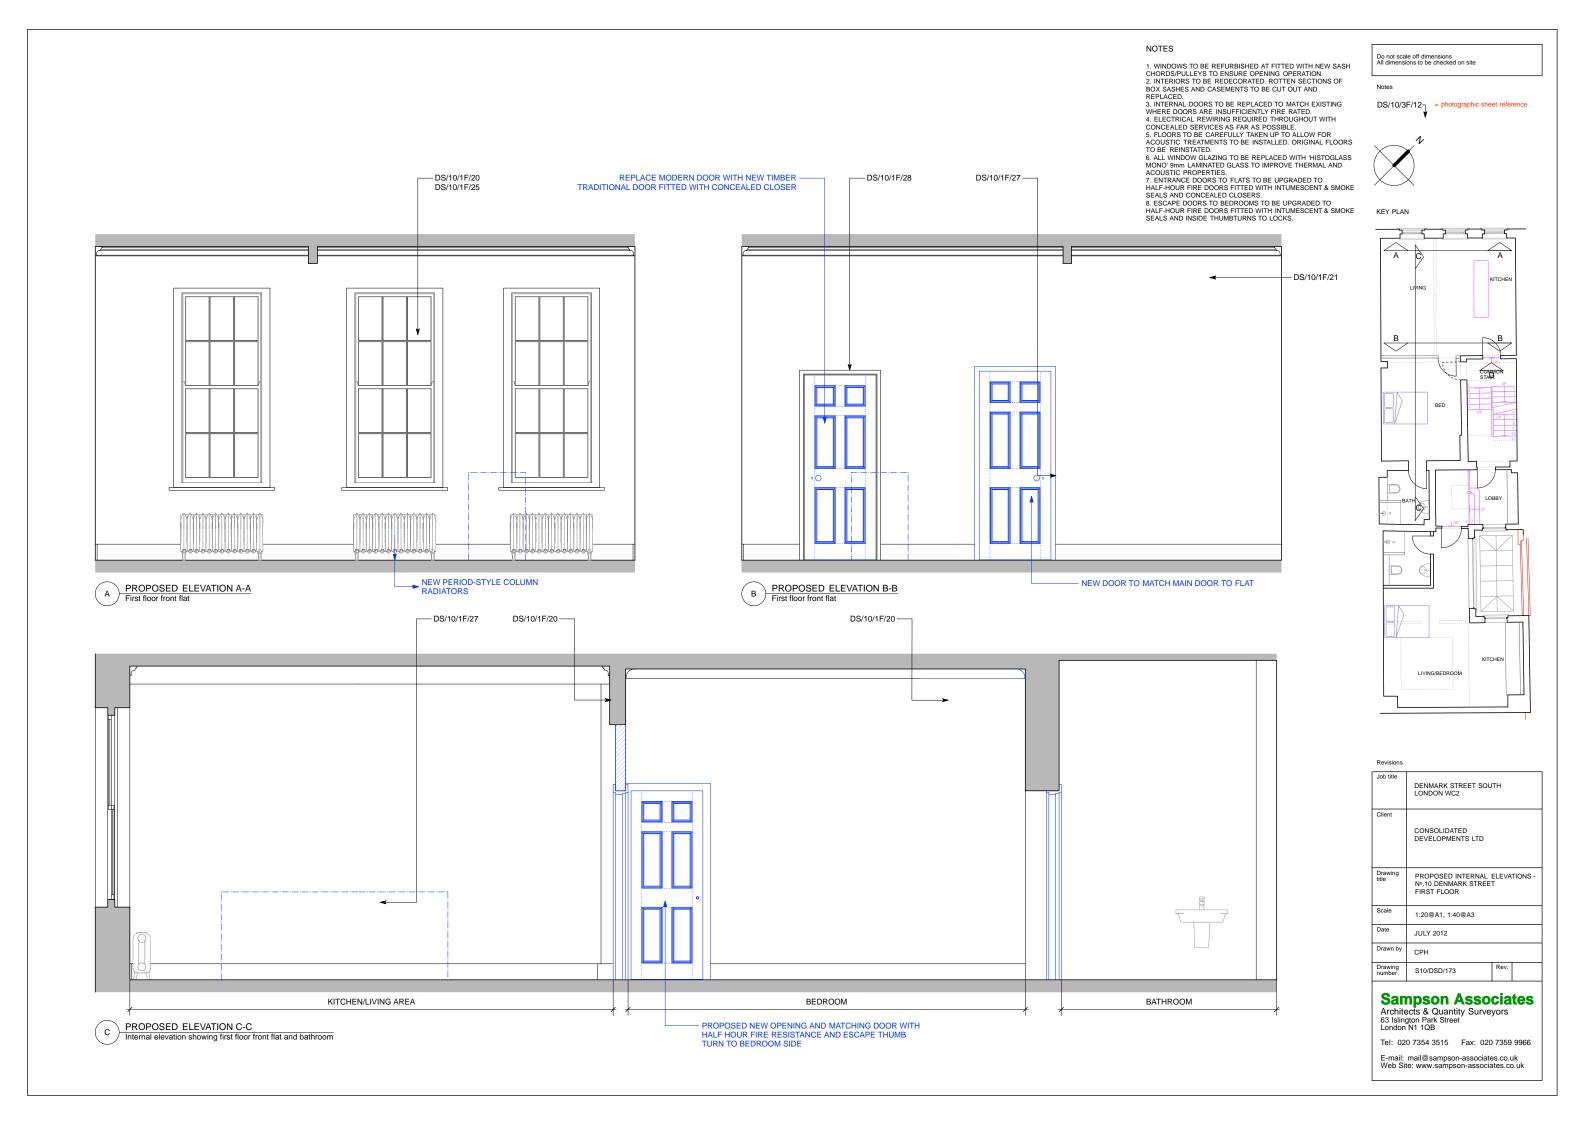

PROPOSED ELEVATION B-B
Internal elevation showing first floor front flat

Do not scale off dimensions All dimensions to be checked on site

DS/10/1F/20 --DS/10/1F/25

— DS/10/1F/27

DS/10/3F/127

KEY PLAN

| Job title         | DENMARK STREET SOU<br>LONDON WC2                                | ТН   |  |
|-------------------|-----------------------------------------------------------------|------|--|
| Client            | CONSOLIDATED<br>DEVELOPMENTS LTD                                |      |  |
| Drawing title     | PROPOSED INTERNAL ELEVATIONS - N°.10 DENMARK STREET FIRST FLOOR |      |  |
| Scale             | 1:20@A1, 1:40@A3                                                |      |  |
| Date              | JULY 2012                                                       |      |  |
| Drawn by          | СРН                                                             |      |  |
| Drawing<br>number | S10/DSD/172                                                     | Rev. |  |

D PROPOSED ELEVATION D-D First floor rear flat