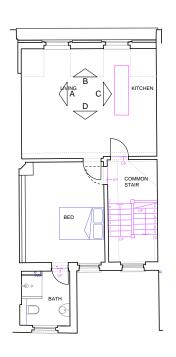

- MODERN WINDOW TO BE REPLACED WITH MULTI-PANE CRITTALL

WINDOW

DS/10/1F/12-

EXISTING ELEVATION A-A
Rear first floor office space - meeting room

Tel: 020 7354 3515 Fax: 020 7359 9966

Sampson Associates
Architects & Quantity Surveyors
63 Islington Park Street
London N1 1QB

EXISTING MODERN
PARTITION AND DOOR TO
BE REMOVED

EXISTING ELEVATION A-A
Internal elevation showing rear first floor office space - meeting room & kitchen EXISTING MODERN
PARTITION AND DOOR TO
BE REMOVED -- MODERN WINDOW TO BE REPLACED WITH MULTI-PANE CRITTALL WINDOW DS/10/1F/10 --DS/10/1F/11 ---KITCHEN

EXISTING ELEVATION B-B
Internal elevation showing rear of first floor office space - meeting room & kitchen

Do not scale off dimensions All dimensions to be checked on site

DS/10/3F/12 = photographic sheet r

# NOTES

1. WINDOWS TO BE REFURBISHED AT FITTED WITH NEW SASH CHORDS/PULLEYS TO ENSURE OPENING OPERATION.
2. INTERIORS TO BE REDECORATED. ROTTEN SECTIONS OF BOX SASHES AND CASEMENTS TO BE CUT OUT AND REPLACED.
3. INTERNAL DOORS TO BE REPLACED TO MATCH EXISTING WHERE DOORS ARE INSUFFICIENTLY FIRE RATED.
4. ELECTRICAL REWIRING REQUIRED THROUGHOUT WITH CONCEALED SERVICES AS FAR AS POSSIBLE.
5. FLOORS TO BE CAREFULLY TAKEN UP TO ALLOW FOR ACOUSTIC TREATMENTS TO BE INSTALLED. ORIGINAL FLOORS TO BE REINSTATED.
6. ALL WINDOW GLAZING TO BE REPLACED WITH "HISTOGLASS MONO" 9mm LAMINATED GLASS TO IMPROVE THERMAL AND ACOUSTIC PROPERTIES.
7. ENTRANCE DOORS TO FLATS TO BE UPGRADED TO HALF-HOUR FIRE DOORS FITTED WITH INTUMESCENT & SMOKE SEALS AND CONCEALED CLOSERS.
8. ESCAPE DOORS TO BEDROOMS TO BE UPGRADED TO HALF-HOUR FIRE DOORS FITTED WITH INTUMESCENT & SMOKE SEALS AND INSIDE THUMBTURNS TO LOCKS.