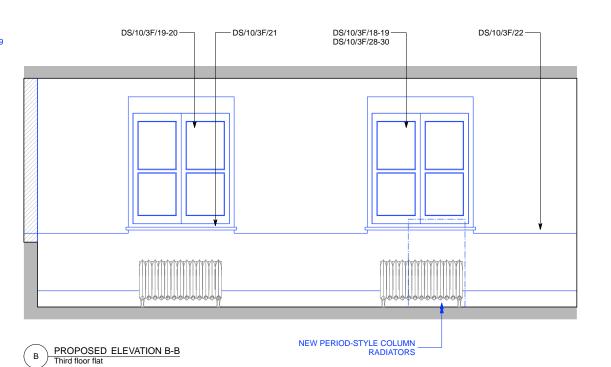

# Sampson Associates Architects & Quantity Surveyors 63 Islington Park Street London N1 1QB

Tel: 020 7354 3515 Fax: 020 7359 9966

DS/10/3F/24-25 -

EXISTING ELEVATION B-B
Third floor front office

DS/10/3F/19-20

DS/10/3F/21

- DS/10/3F/26

EXISTING ELEVATION D-D
Third floor front office

C EXISTING ELEVATION C-C
Third floor front office

A EXISTING ELEVATION A-A
Third floor front office

Do not scale off dimensions All dimensions to be checked on site