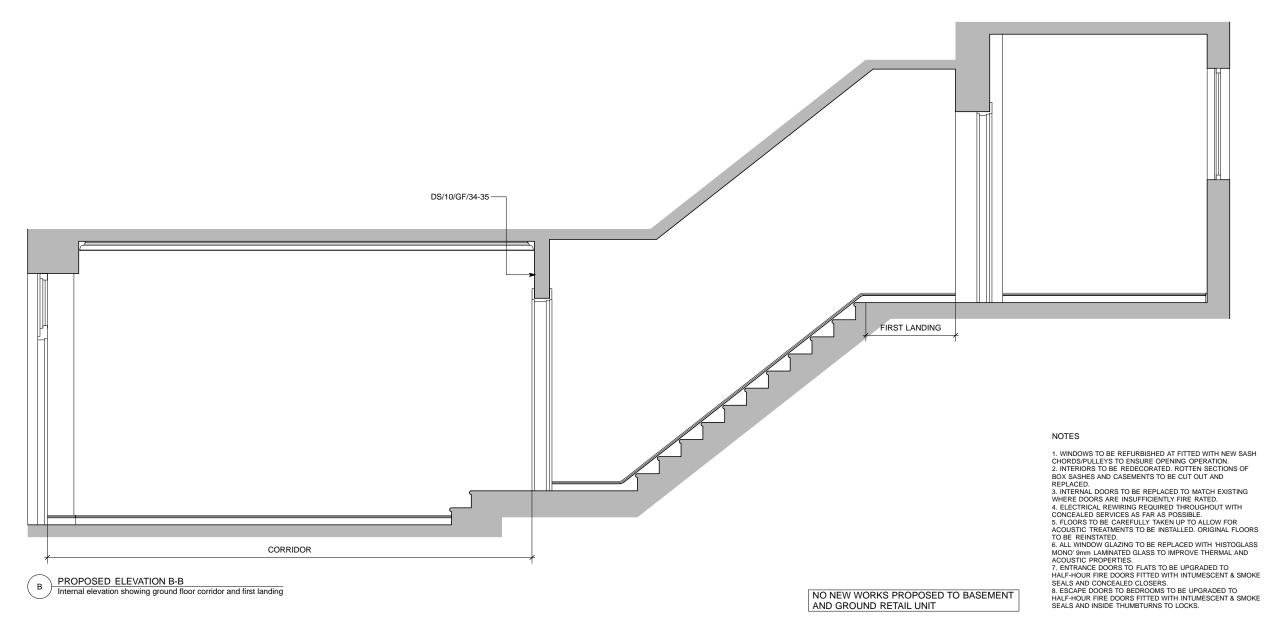

Sampson Associates
Architects & Quantity Surveyors
63 Islington Park Street
London N1 1QB

Tel: 020 7354 3515 Fax: 020 7359 9966

PROPOSED ELEVATION A-A
Ground floor retail space

PROPOSED ELEVATION B-B
Internal elevation showing ground floor corridor and first landing

# NOTES

1. WINDOWS TO BE REFURBISHED AT FITTED WITH NEW SASH CHORDS/PULLEYS TO ENSURE OPENING OPERATION.
2. INTERIORS TO BE REDECORATED. ROTTEN SECTIONS OF BOX SASHES AND CASEMENTS TO BE CUT OUT AND REPLACED.
3. INTERNAL DOORS TO BE REPLACED TO MATCH EXISTING WHERE DOORS ARE INSUFFICIENTLY FIRE RATED.
4. ELECTRICAL REWIRING REQUIRED THROUGHOUT WITH CONCEALED SERVICES AS FAR AS POSSIBLE.
5. FLOORS TO BE CAREFULLY TAKEN UP TO ALLOW FOR ACOUSTIC TREATMENTS TO BE INSTALLED. ORIGINAL FLOORS TO BE REINSTATED.
6. ALL WINDOW GLAZING TO BE REPLACED WITH "HISTOGLASS MONO" 9mm LAMINATED GLASS TO IMPROVE THERMAL AND ACOUSTIC PROPERTIES.
7. ENTRANCE DOORS TO FLATS TO BE UPGRADED TO HALF-HOUR FIRE DOORS FITTED WITH INTUMESCENT & SMOKE SEALS AND CONCEALED CLOSERS.
8. ESCAPE DOORS TO BEDROOMS TO BE UPGRADED TO HALF-HOUR FIRE DOORS FITTED WITH INTUMESCENT & SMOKE SEALS AND INSIDE THUMBTURNS TO LOCKS.