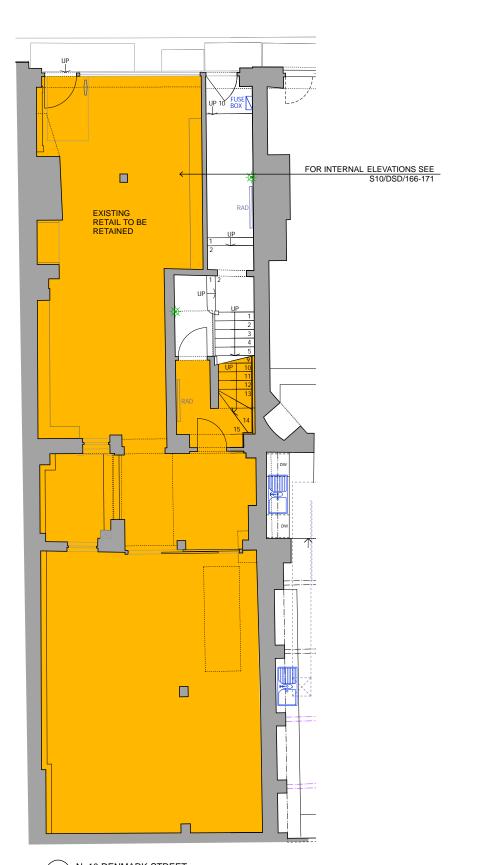

No10 DENMARK STREET
EXISTING BASEMENT PLANS

| Job title         | DENMARK STREET SOL<br>DENMARK STREET,<br>LONDON WC2              | ITH, |
|-------------------|------------------------------------------------------------------|------|
| Client            | CONSOLIDATED<br>DEVELOPMENTS LTD                                 |      |
| Drawing title     | EXISTING FIRST FLOOR<br>SECOND FLOOR PLANS<br>No10 DENMARK STREE | _    |
| Scale             | 1:100@A3 1:50@A1                                                 |      |
| Date              | OCTOBER 2012                                                     |      |
| Drawn by          |                                                                  |      |
| Drawing<br>number | S12/10DS/L07                                                     |      |

### Sampson Associates Architects & Quantity Surveyors 63 Islington Park Street London N1 1QB

Tel: 020 7354 3515 Fax: 020 7359 9966

9 No10 DENMARK STREET
EXISTING THIRD FLOOR PLANS

No10 DENMARK STREET
EXISTING ROOF PLANS