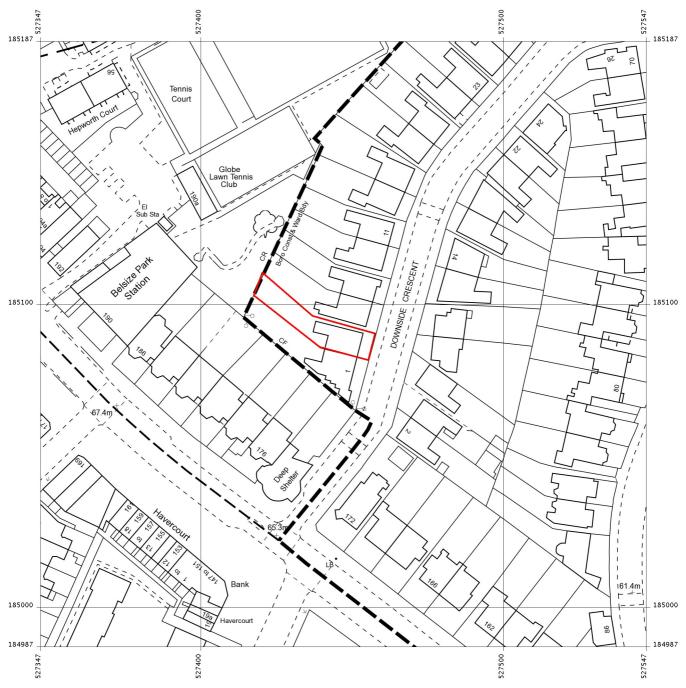

Produced 18 Jan 2013 from the Ordnance Survey National Geographic Database and incorporating surveyed revision available at this date. Reproduction in whole or part is prohibited without the prior permission of Ordnance Survey. © Crown Copyright 2013.

Ordnance Survey and the OS Symbol are registered trademarks of Ordnance Survey, the national mapping agency of Great Britain.

The representation of a road, track or path is no evidence of a right of way. The representation of features as lines is no evidence of a property boundary.

Supplied by: **Stanfords** Reference: OI524659 Centre coordinates: 527447 185087

3 DOWNSIDE CRESCENT LONDON NW3 2AN