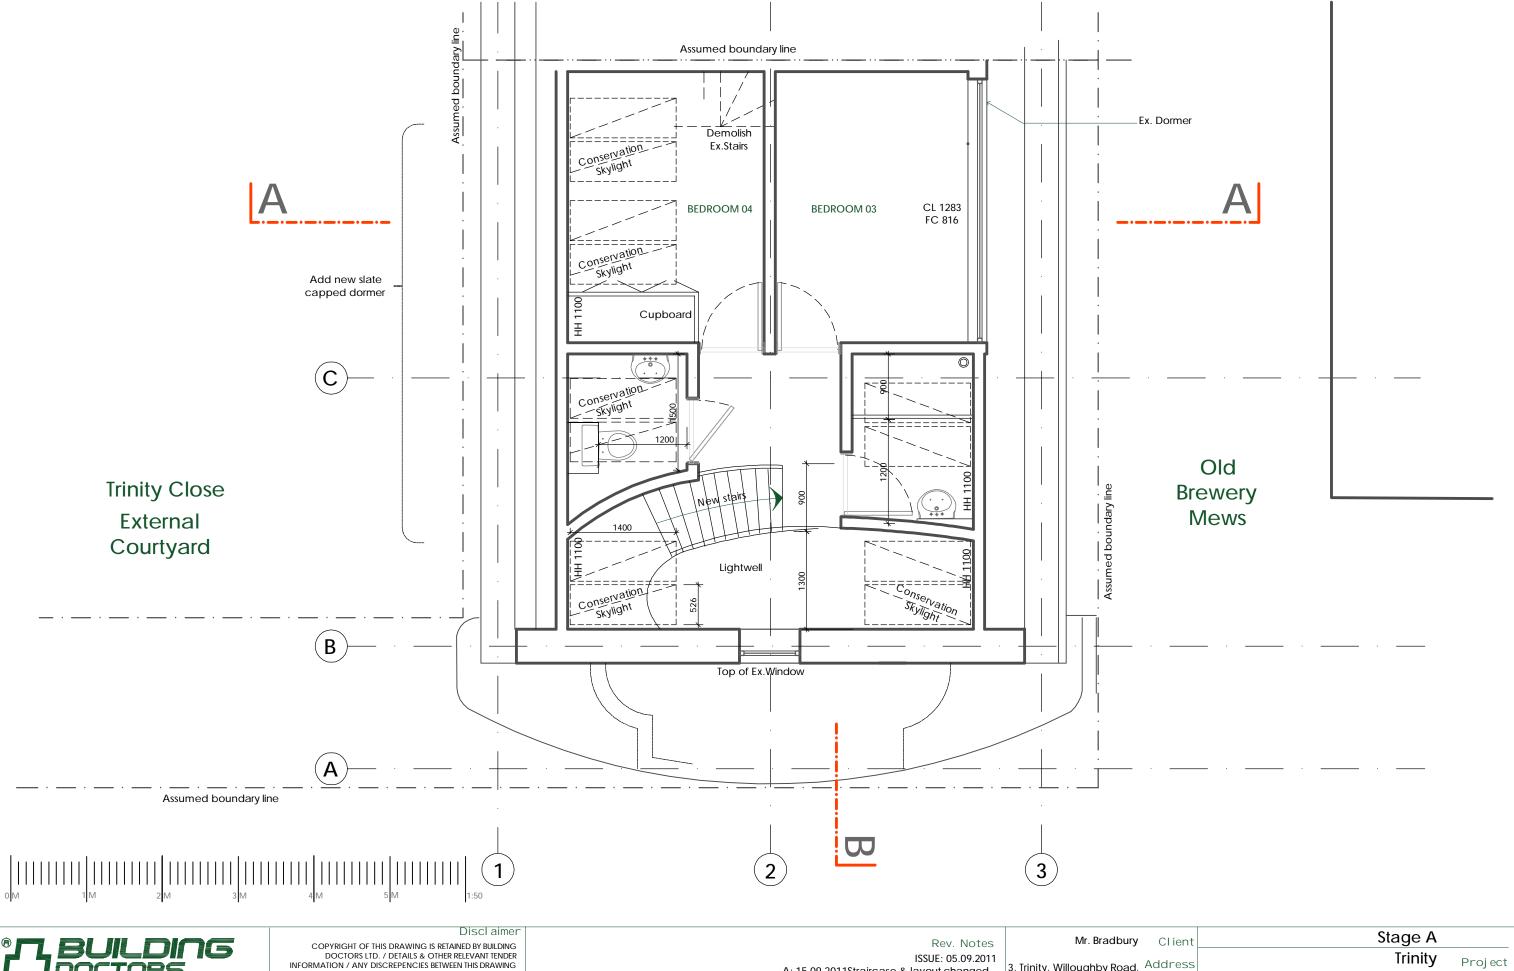

ISSUE: 05.09.2011 A: 15.09.2011Straircase & layout changed. B: 27.07.2012 Boundary lines amended C: 27.09.2012 Dormer added

D: 18.10.2012 Grid added, dormer, bathroom & bedroom moved, staircase modified E: 21.01.2013 Dormer replaced with conservation skylights 3, Trinity, Willoughby Road, Address Hampstead

Trinity **Proposed Second Floor Plan** 

> PP03E No. & Rev. 1:50@A3

Discl aimer

COPYRIGHT OF THIS DRAWING IS RETAINED BY BUILDING DOCTORS LTD. / DETAILS & OTHER RELEVANT TENDER INFORMATION / ANY DISCREPENCIES BETWEEN THIS DRAWING AND ANY OTHER INFORMATION SHOULD BE REPORTED TO THE PROJECT ARCHITECT. / CONTRACTORS ARE TO VERIFY ALL SITE DIMENSIONS BEFORE MANUFACTURE.