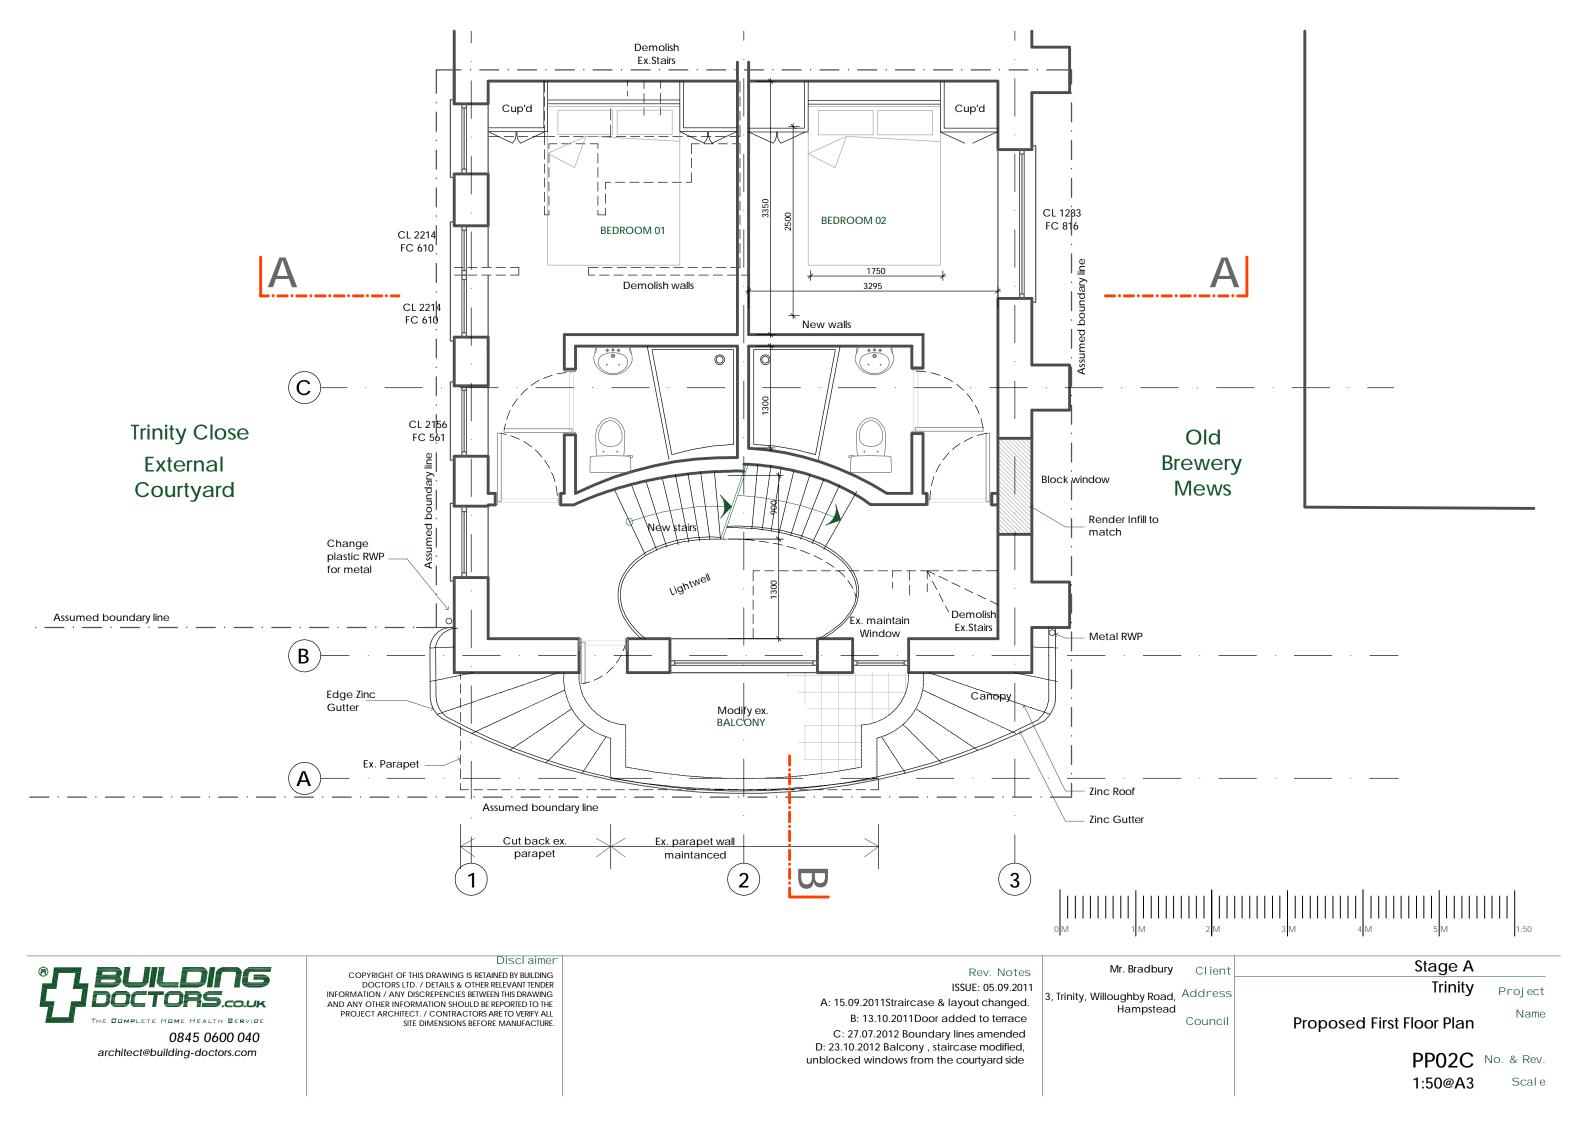

Rev. Notes
ISSUE: 05.09.2011
A: 15.09.2011Straircase & layout changed.
B: 13.10.2011WC added. Open plan kitchen
C: 02.11.2011Storage added
D: 27.07.2012 Boundary lines amended
E: 18.10.2012 Grid, Cross over added,
pavement light adjusted
F: 19.10.2012 Approx. Internal line added

ISSUE: 05.09.2011 A: 15.09.2011Straircase & layout changed. B: 02.11.2011Storage added C: 27.07.2012 Boundary lines amended D: 18.10.2012 Grid, Cross over added, pavement light adjusted,

unblocked windows from the courtyard side

3, Trinity, Willoughby Road, Address Hampstead

Proposed Ground Floor Plan

PP01D No. & Rev. 1:50@A3

Proj ect

0845 0600 040 architect@building-doctors.com

DOCTORS LTD. / DETAILS & OTHER RELEVANT TENDER
INFORMATION / ANY DISCREPENCIES BETWEEN THIS DRAWING
AND ANY OTHER INFORMATION SHOULD BE REPORTED TO THE PROJECT ARCHITECT. / CONTRACTORS ARE TO VERIFY ALL SITE DIMENSIONS BEFORE MANUFACTURE