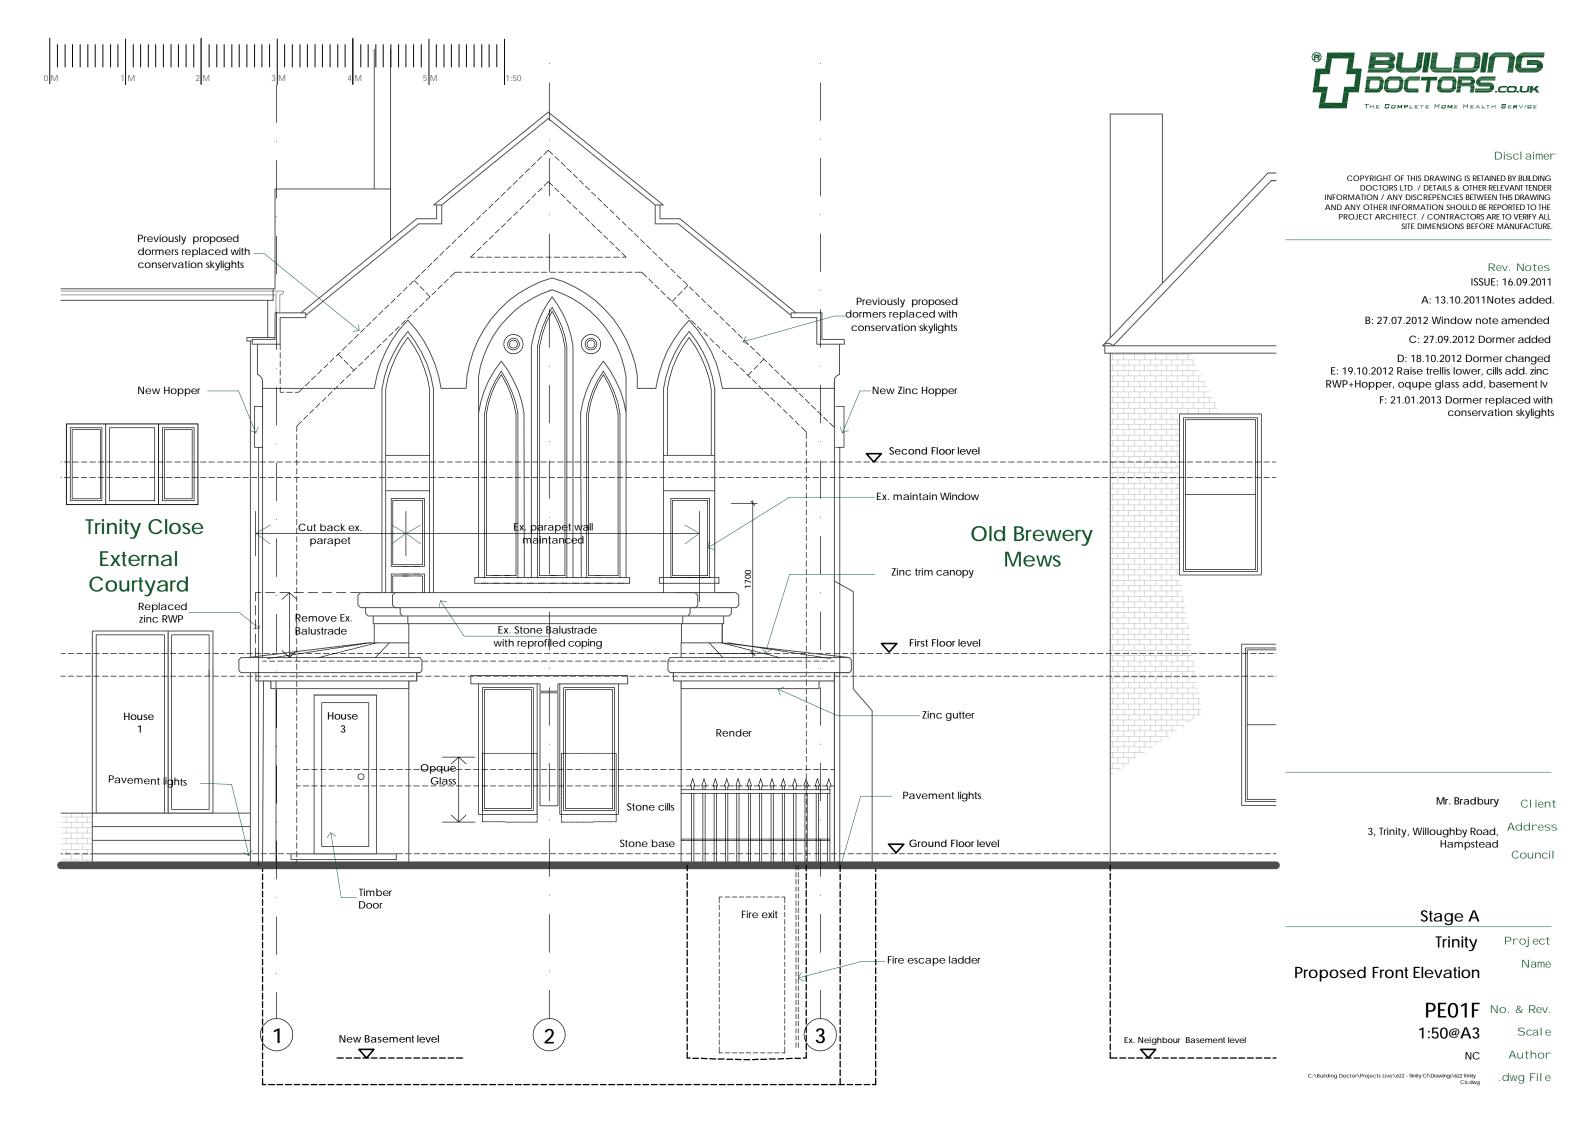

| DWG No.                       | DWG Name                                | DWG Scale |   |   |   |   |   |   |   |   |   |   |   |   |   |   |   |    |  |
|-------------------------------|-----------------------------------------|-----------|---|---|---|---|---|---|---|---|---|---|---|---|---|---|---|----|--|
| EP01                          | Existing Ground Floor Plan              | 1:50      | / |   |   |   | / |   | / |   | Α |   |   |   |   | / | / | /  |  |
| EP02                          | EP02 Existing First & Second Floor Plan |           | / |   |   |   | / |   | / |   | Α |   |   |   |   | / | / | /  |  |
| EE01                          | Existing Front Elevation                | 1:50      |   | / |   |   | / |   | / |   |   |   |   |   |   | / | / | /  |  |
| EE02                          | Existing Side Elevation                 | 1:50      |   | / |   |   | / |   | / |   |   |   |   |   |   | / | / | /  |  |
| EE03                          | Existing Side Elevation                 | 1:50      |   | / |   |   | / |   | / |   |   |   |   |   |   | / | / | /  |  |
| PP00                          | Proposed Basement Plan                  | 1:50      |   |   | / | Α | В | С | / |   | D |   |   | D | F | / | / | /  |  |
| PP01                          | Proposed Ground Floor plan              | 1:50      |   |   | / | Α | / | В | / |   | С |   |   | С | D | / | / | /  |  |
| PP02                          | Proposed First Floor Plan               | 1:50      |   |   | / | Α | В | / | / |   | С |   |   | С | С | / | / | /  |  |
| PP03                          | Proposed Second Floor Plan              | 1:50      |   |   | / | Α | / | / | / |   | В |   | С | С | D | / | / | Ε  |  |
| PE01 Proposed Front Elevation |                                         | 1:50      |   |   |   | / | Α | / | / |   | В |   | С | С | Ε | / | / | F  |  |
| PE02                          | Proposed Side Elevation                 | 1:50      |   |   |   | / | Α | / | / |   |   |   | В | В | С | / | / | D  |  |
| PE03                          | Proposed Side Elevation                 | 1:50      |   |   |   | / | Α | / | / |   |   |   | В | В | В | / | / | С  |  |
| ES01                          | Existing Section                        | 1:100@A3  |   |   |   |   |   |   |   | / |   |   |   |   |   | / | / | /  |  |
| PS01                          | Proposed AA Section                     | 1:50@A3   |   |   |   |   |   |   |   | / |   |   | Α | В | В | / | / | С  |  |
| SW/C12679                     | Ground Engineers                        |           |   |   |   |   |   |   |   | / |   |   |   |   |   | / | / | /  |  |
| 318216                        | Ground Sure                             |           |   |   |   |   |   |   |   | / |   |   |   |   |   | / | / | /  |  |
| 318217                        | Ground Sure                             |           |   |   |   |   |   |   |   | / |   |   |   |   |   | / | / | /  |  |
|                               | Gas Plan                                | 1:1250    |   |   |   |   |   |   |   | / |   |   |   |   |   | / | / | /  |  |
|                               | British Telecom Plan                    |           |   |   |   |   |   |   |   | / |   |   |   |   |   | / | / | /  |  |
|                               | Tree Plan                               | 1:200@A4  |   |   |   |   |   |   |   | / |   |   |   |   |   | / | / | /  |  |
| PS02                          | Proposed Street Section                 | 1:50@A2   |   |   |   |   |   |   |   |   |   |   | / |   | / | / | / | /  |  |
| PS03                          | 3D images                               |           |   |   |   |   |   |   |   |   |   | / |   |   |   | / |   |    |  |
| PS04                          | Proposed BB Section                     | 1:50@A3   |   |   |   |   |   |   |   |   |   |   |   |   | / | / | / | /  |  |
|                               | Basement Impact Assessment              |           |   |   |   |   |   |   |   |   |   |   |   |   |   | / | / | /  |  |
|                               | Design & Access Statement               |           |   |   |   |   |   |   |   |   |   |   |   |   |   | / | / | V4 |  |
|                               | Structural Engineer's comments          |           |   |   |   |   |   |   |   |   |   |   |   |   |   |   |   | /  |  |
|                               |                                         |           |   |   |   |   |   |   |   |   |   |   |   |   |   |   |   |    |  |
|                               |                                         |           |   |   |   |   |   |   |   |   |   |   |   |   |   |   |   |    |  |
|                               |                                         |           |   |   |   |   |   |   |   |   |   |   |   |   |   |   |   |    |  |
|                               |                                         |           |   |   |   |   |   |   |   |   |   |   |   |   |   |   |   |    |  |
|                               |                                         |           |   |   |   |   |   |   |   |   |   |   |   |   |   |   |   |    |  |
|                               |                                         |           |   |   |   |   |   |   |   |   |   |   |   |   |   |   |   |    |  |
|                               |                                         |           |   |   |   |   |   |   |   |   |   |   |   |   |   |   |   |    |  |
|                               |                                         |           |   |   |   |   |   |   |   |   |   |   |   |   |   |   |   |    |  |
|                               |                                         |           |   |   |   |   |   |   |   |   |   |   |   |   |   |   |   |    |  |