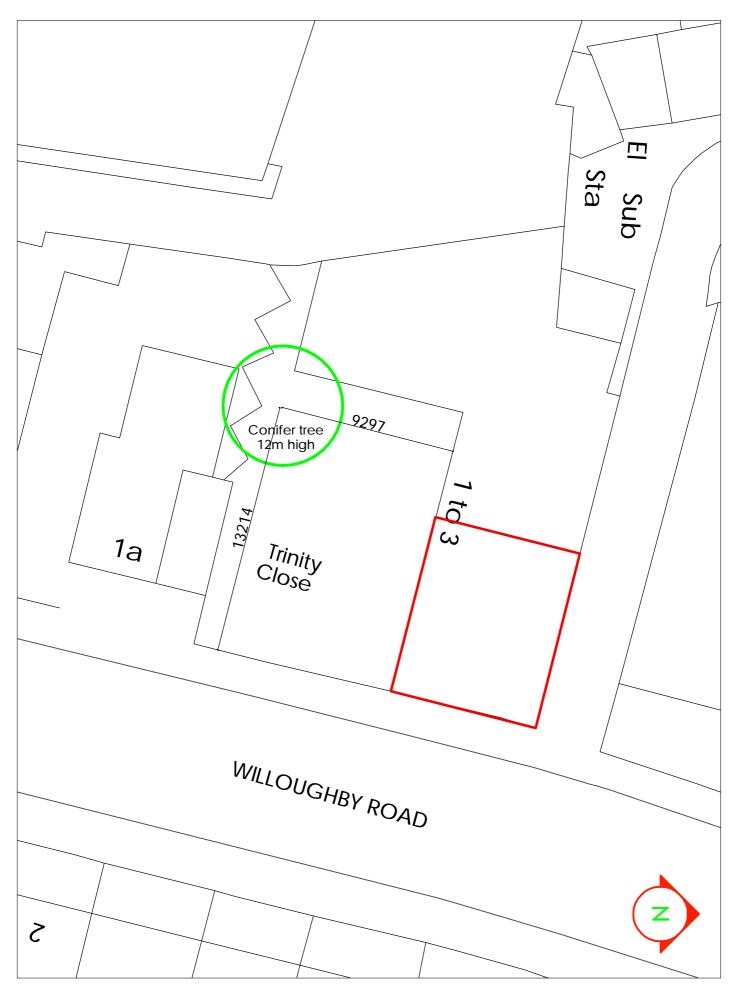

| Approval Sig. |  |
|---------------|--|
| Date          |  |

3 TrinityClose Hampstead OS Map 1:1250

Discl aimer

COPYRIGHT OF THIS DRAWING IS RETAINED BY BUILDING DOCTORS LTD. / DO NOT SCALE FROM THIS DRAWING - ONLY USE DIMENSIONS SHOWN. / TO BE READ IN CONJUNCTION WITH ALL RELATED ARCHITECT/ENGINEER DRAWINGS/DETAILS & OTHER RELEVANT TENDER INFORMATION / ANY DISCREPENCIES BETWEEN THIS DRAWING AND ANY OTHER INFORMATION SHOULD BE REPORTED TO THE PROJECT ARCHITECT. / CONTRACTORS ARE TO VERIFY ALL SITE DIMENSIONS BEFORE MANUFACTURE.