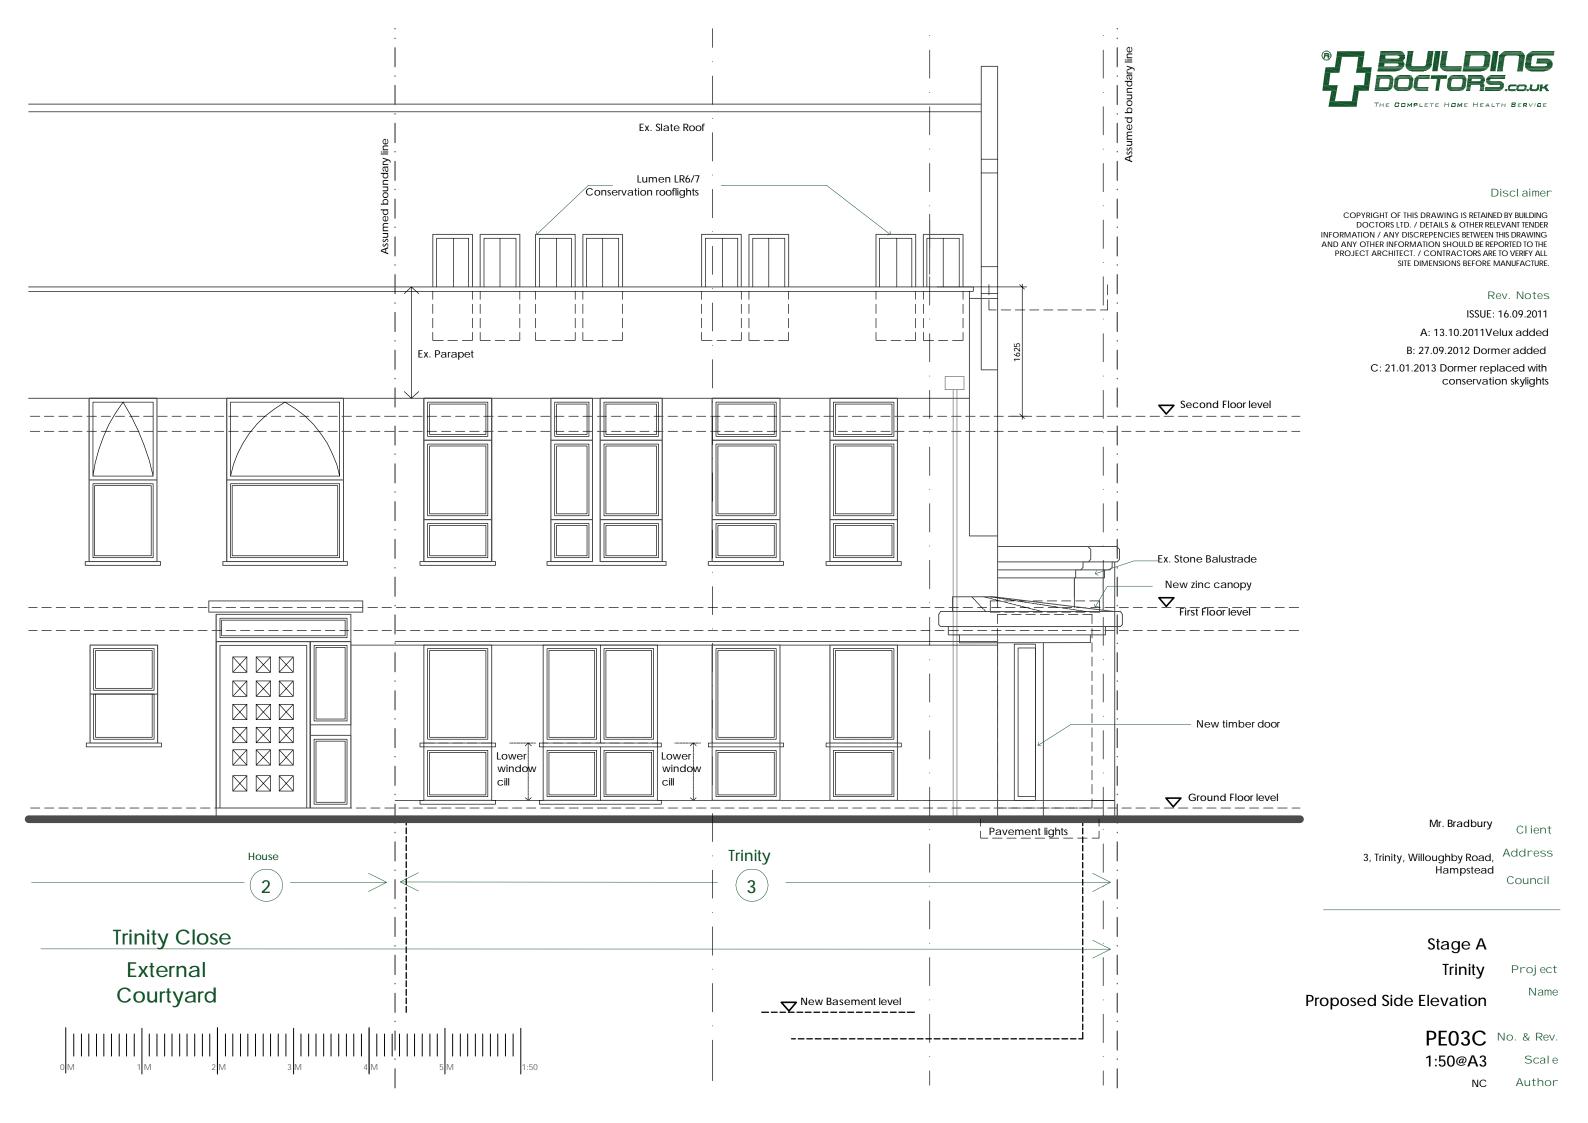

urtyard side

3, Trinity, Willoughby Road, Address Hampstead

Proposed Ground Floor Plan

PP01D No. & Rev. 1:50@A3

Proj ect







0845 0600 040 architect@building-doctors.com

DOCTORS LTD. / DETAILS & OTHER RELEVANT TENDER
INFORMATION / ANY DISCREPENCIES BETWEEN THIS DRAWING
AND ANY OTHER INFORMATION SHOULD BE REPORTED TO THE PROJECT ARCHITECT. / CONTRACTORS ARE TO VERIFY ALL SITE DIMENSIONS BEFORE MANUFACTURE

ISSUE: 05.09.2011 A: 15.09.2011Straircase & layout changed. B: 27.07.2012 Boundary lines amended C: 27.09.2012 Dormer added

D: 18.10.2012 Grid added, dormer, bathroom & bedroom moved, staircase modified E: 21.01.2013 Dormer replaced with conservation skylights 3, Trinity, Willoughby Road, Address Hampstead

Trinity **Proposed Second Floor Plan** 

> PP03E No. & Rev. 1:50@A3













Discl aimer

COPYRIGHT OF THIS DRAWING IS RETAINED BY BUILDING DOCTORS LTD. / DETAILS & OTHER RELEVANT TENDER INFORMATION / ANY DISCREPENCIES BETWEEN THIS DRAWING AND ANY OTHER INFORMATION SHOULD BE REPORTED TO THE PROJECT ARCHITECT. / CONTRACTORS ARE TO VERIFY ALL SITE DIMENSIONS BEFORE MANUFACTURE.

Rev. Notes

ISSUE: 22.10.2012



Mr. Bradbury

3, Trinity, Willoughby Road, Address Hampstead

Council

Client

Trinity

Stage A

Proj ect

Name

**BB** Proposed Section

PS04 No. & Rev.

1:50@A3 Scale

BP Author





3 Trinity Close Hampstead Tree Survey 1:200@A4