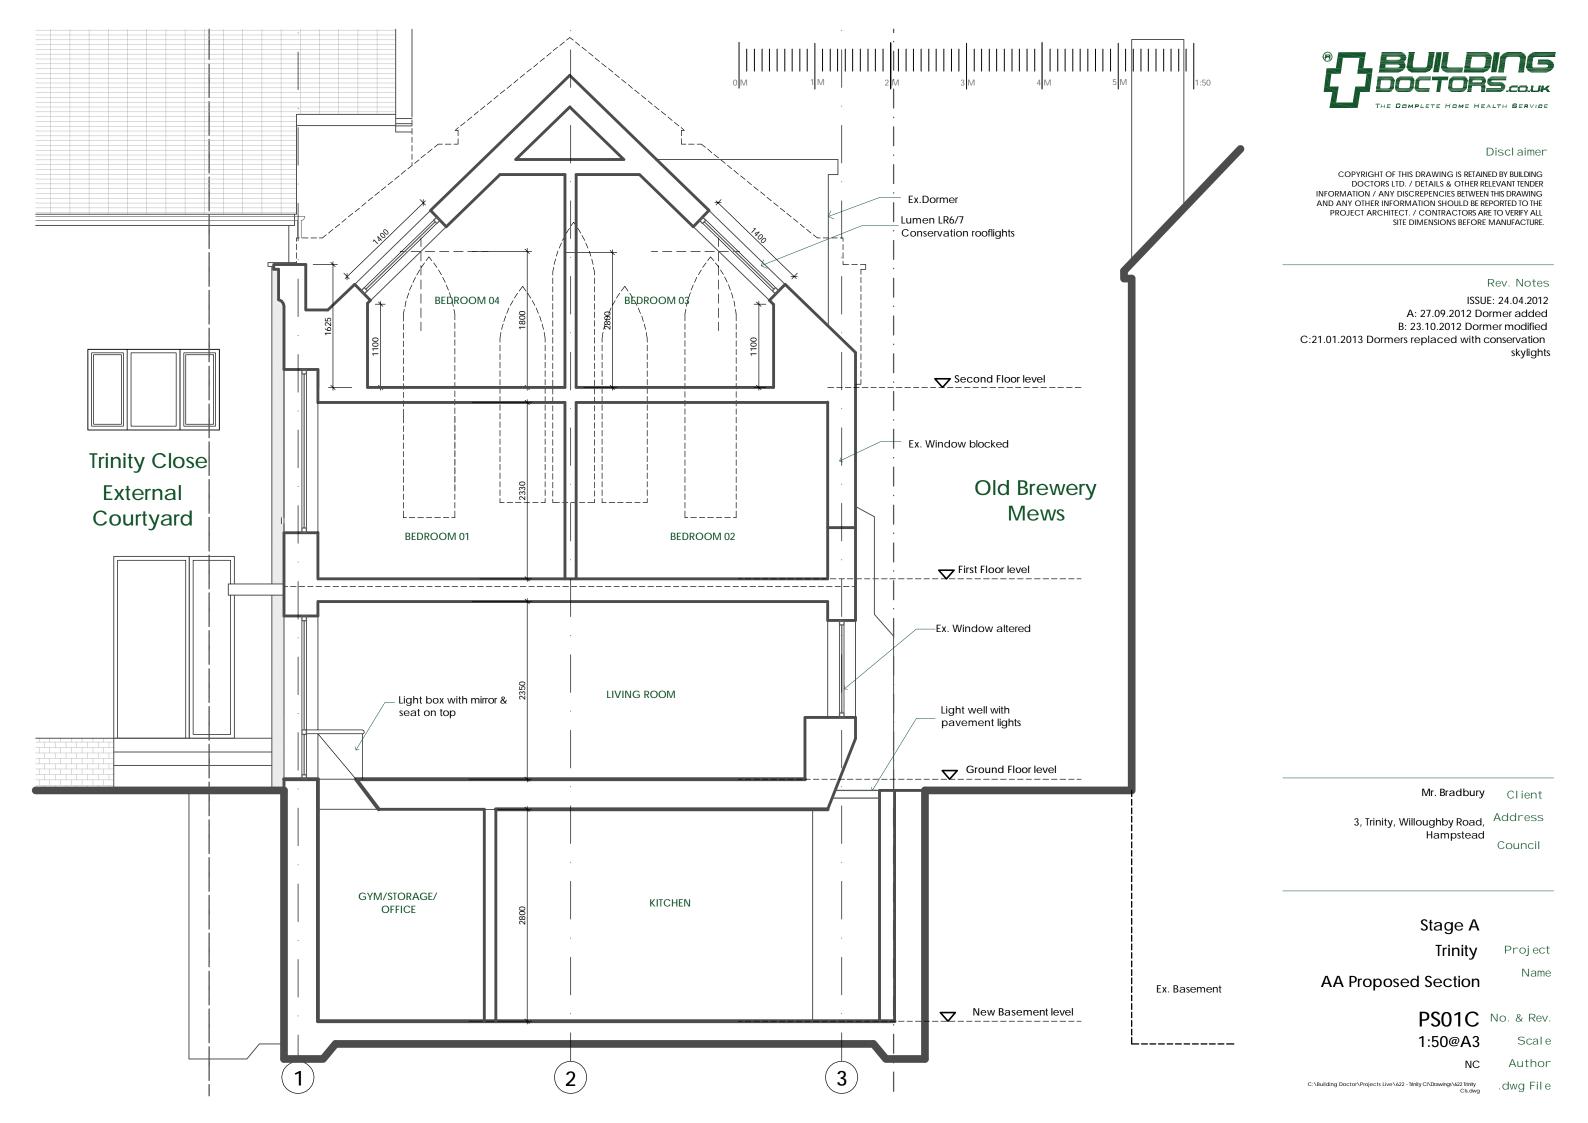

tyard side

3, Trinity, Willoughby Road, Address Hampstead

Proposed Ground Floor Plan

PP01D No. & Rev. 1:50@A3

Proj ect







0845 0600 040 architect@building-doctors.com

DOCTORS LTD. / DETAILS & OTHER RELEVANT TENDER
INFORMATION / ANY DISCREPENCIES BETWEEN THIS DRAWING
AND ANY OTHER INFORMATION SHOULD BE REPORTED TO THE PROJECT ARCHITECT. / CONTRACTORS ARE TO VERIFY ALL SITE DIMENSIONS BEFORE MANUFACTURE

ISSUE: 05.09.2011 A: 15.09.2011Straircase & layout changed. B: 27.07.2012 Boundary lines amended C: 27.09.2012 Dormer added

D: 18.10.2012 Grid added, dormer, bathroom & bedroom moved, staircase modified E: 21.01.2013 Dormer replaced with conservation skylights 3, Trinity, Willoughby Road, Address Hampstead

Trinity **Proposed Second Floor Plan** 

> PP03E No. & Rev. 1:50@A3













Discl aimer

COPYRIGHT OF THIS DRAWING IS RETAINED BY BUILDING DOCTORS LTD. / DETAILS & OTHER RELEVANT TENDER INFORMATION / ANY DISCREPENCIES BETWEEN THIS DRAWING AND ANY OTHER INFORMATION SHOULD BE REPORTED TO THE PROJECT ARCHITECT. / CONTRACTORS ARE TO VERIFY ALL SITE DIMENSIONS BEFORE MANUFACTURE.

Rev. Notes

ISSUE: 22.10.2012



Mr. Bradbury

3, Trinity, Willoughby Road, Address Hampstead

Council

Client

Trinity

Stage A

Proj ect

Name

**BB** Proposed Section

PS04 No. & Rev.

1:50@A3 Scale

BP Author





3 Trinity Close Hampstead Tree Survey 1:200@A4