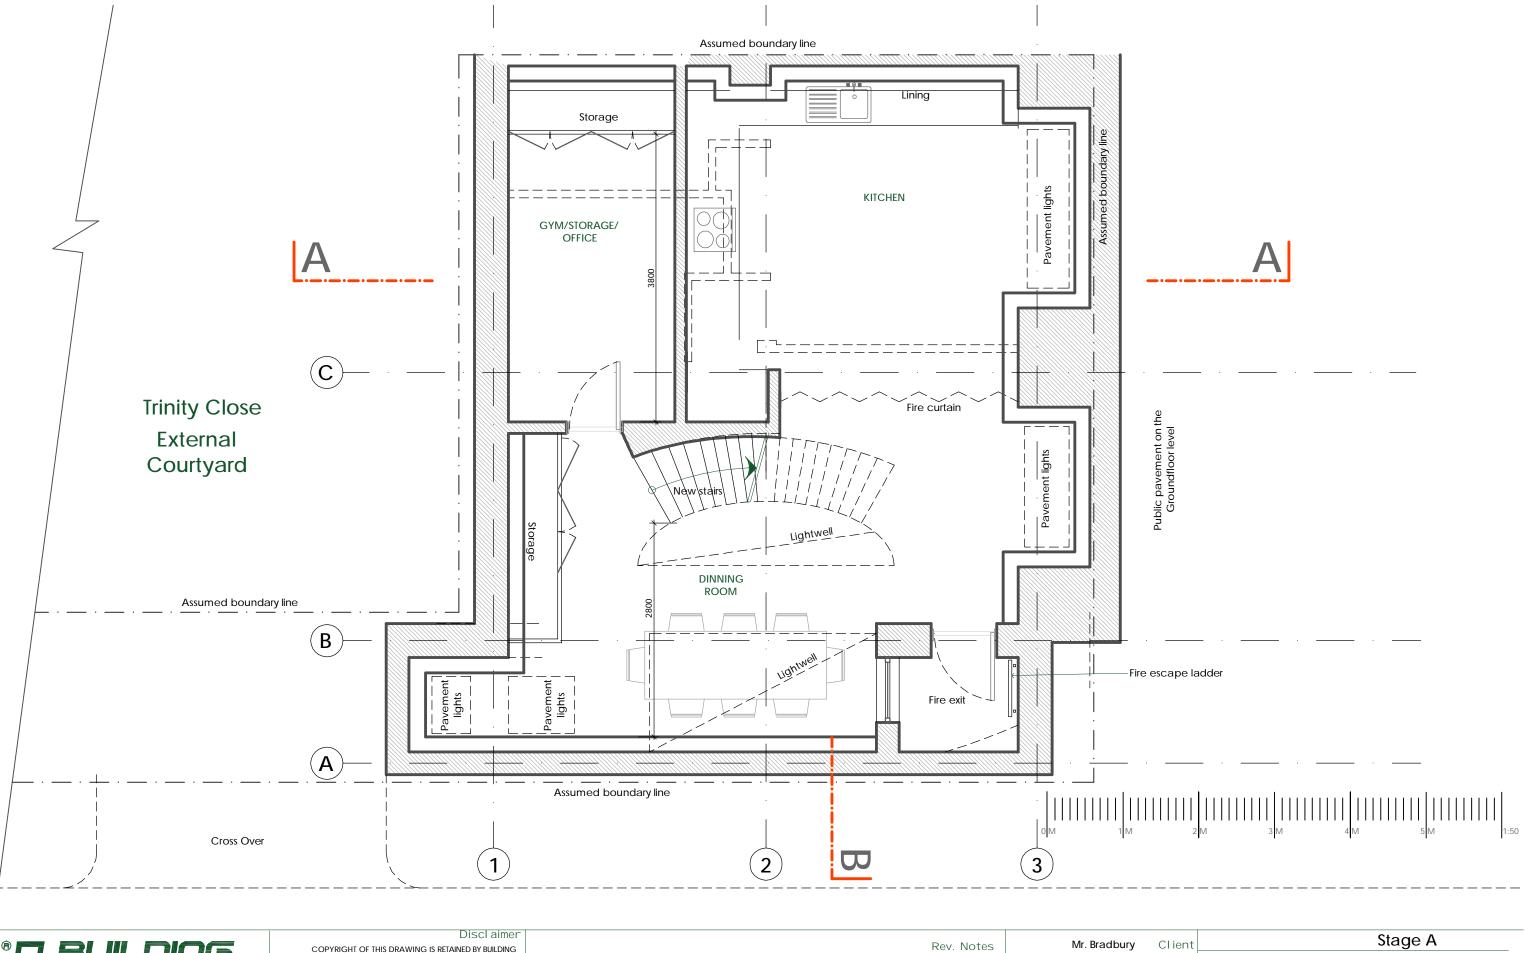

3, Trinity, Willoughby Road, Address
Hampstead
Council

Trinity Project
Proposed Basement Plan

Name

PP00F No. & Rev. 1:50@A3 Scale

0845 0600 040 architect@building-doctors.com

DOCTORS LTD. / DETAILS & OTHER RELEVANT TENDER
INFORMATION / ANY DISCREPENCIES BETWEEN THIS DRAWING
AND ANY OTHER INFORMATION SHOULD BE REPORTED TO THE PROJECT ARCHITECT. / CONTRACTORS ARE TO VERIFY ALL SITE DIMENSIONS BEFORE MANUFACTURE.

ISSUE: 05.09.2011 A: 15.09.2011Straircase & layout changed. B: 02.11.2011Storage added C: 27.07.2012 Boundary lines amended D: 18.10.2012 Grid, Cross over added, pavement light adjusted,

unblocked windows from the courtyard side