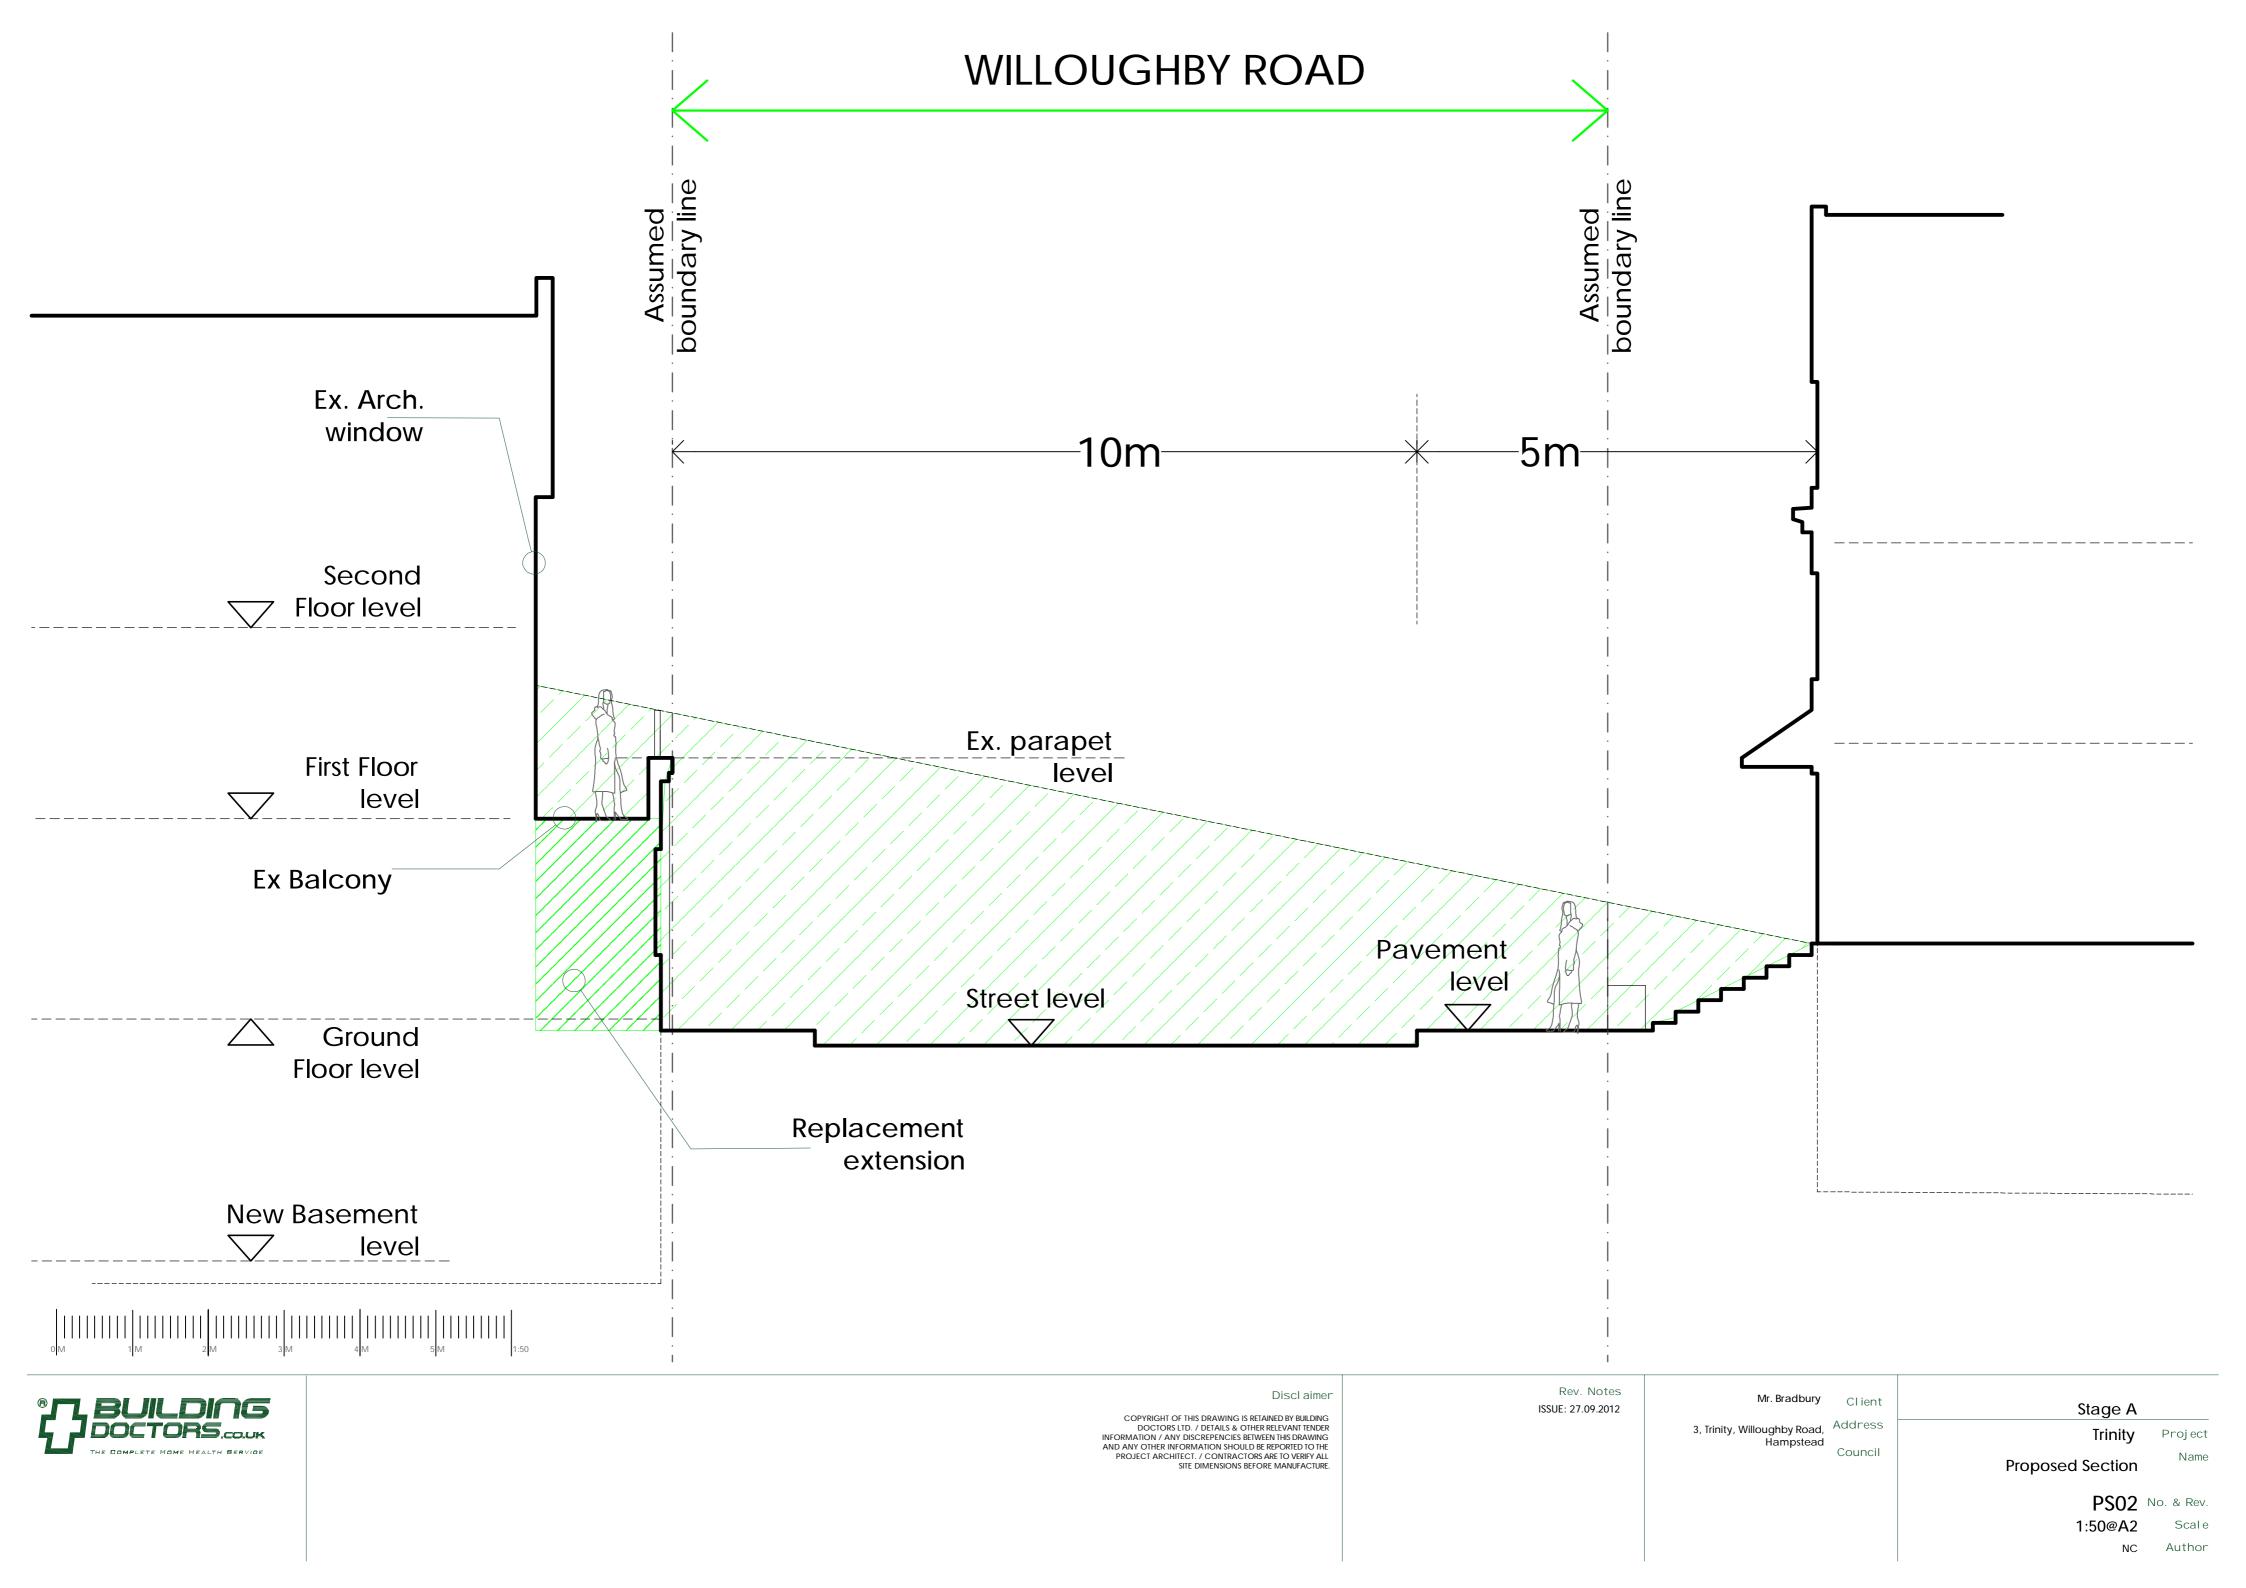

ard side

3, Trinity, Willoughby Road, Address Hampstead

Proposed Ground Floor Plan

PP01D No. & Rev. 1:50@A3

Proj ect







0845 0600 040 architect@building-doctors.com

DOCTORS LTD. / DETAILS & OTHER RELEVANT TENDER
INFORMATION / ANY DISCREPENCIES BETWEEN THIS DRAWING
AND ANY OTHER INFORMATION SHOULD BE REPORTED TO THE PROJECT ARCHITECT. / CONTRACTORS ARE TO VERIFY ALL SITE DIMENSIONS BEFORE MANUFACTURE

ISSUE: 05.09.2011 A: 15.09.2011Straircase & layout changed. B: 27.07.2012 Boundary lines amended C: 27.09.2012 Dormer added

D: 18.10.2012 Grid added, dormer, bathroom & bedroom moved, staircase modified E: 21.01.2013 Dormer replaced with conservation skylights 3, Trinity, Willoughby Road, Address Hampstead

Trinity **Proposed Second Floor Plan** 

> PP03E No. & Rev. 1:50@A3













Discl aimer

COPYRIGHT OF THIS DRAWING IS RETAINED BY BUILDING DOCTORS LTD. / DETAILS & OTHER RELEVANT TENDER INFORMATION / ANY DISCREPENCIES BETWEEN THIS DRAWING AND ANY OTHER INFORMATION SHOULD BE REPORTED TO THE PROJECT ARCHITECT. / CONTRACTORS ARE TO VERIFY ALL SITE DIMENSIONS BEFORE MANUFACTURE.

Rev. Notes

ISSUE: 22.10.2012



Mr. Bradbury

3, Trinity, Willoughby Road, Address Hampstead

Council

Client

Trinity

Stage A

Proj ect

Name

**BB** Proposed Section

PS04 No. & Rev.

1:50@A3 Scale

BP Author





3 Trinity Close Hampstead Tree Survey 1:200@A4