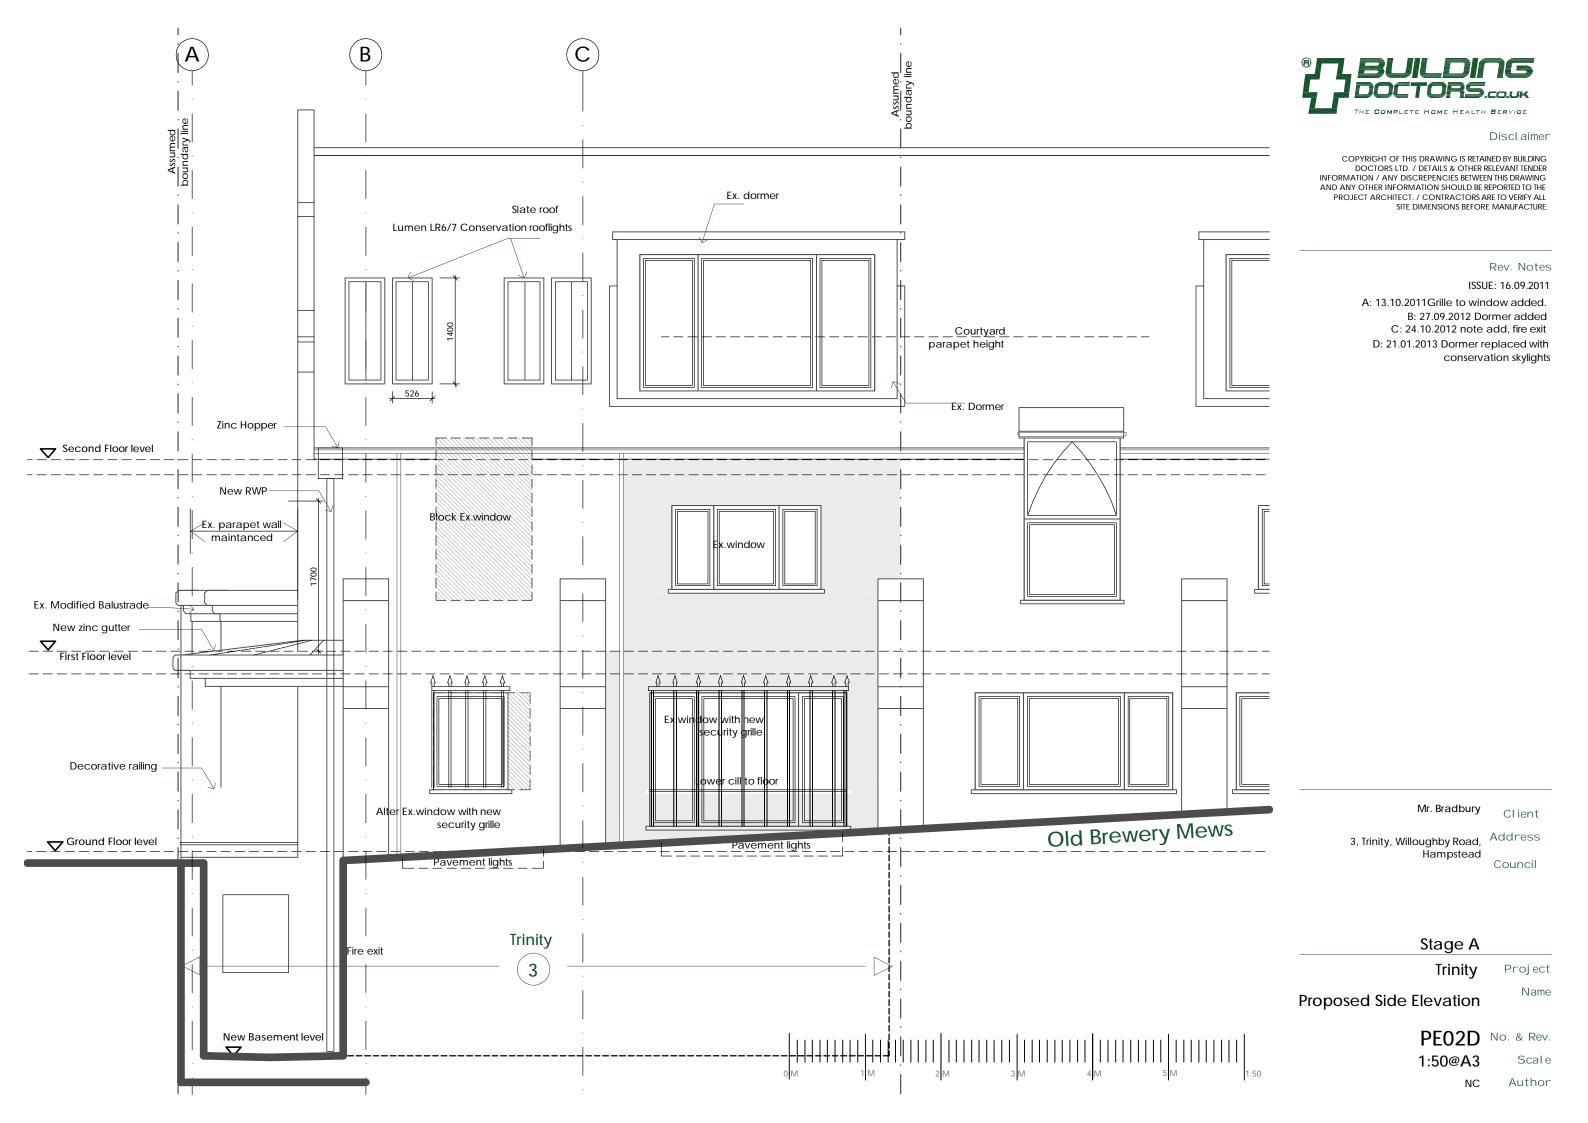

ISSUE: 05.09.2011 A: 15.09.2011Straircase & layout changed. B: 27.07.2012 Boundary lines amended C: 27.09.2012 Dormer added

D: 18.10.2012 Grid added, dormer, bathroom & bedroom moved, staircase modified E: 21.01.2013 Dormer replaced with conservation skylights 3, Trinity, Willoughby Road, Address Hampstead

Trinity **Proposed Second Floor Plan** 

> PP03E No. & Rev. 1:50@A3

Discl aimer

COPYRIGHT OF THIS DRAWING IS RETAINED BY BUILDING DOCTORS LTD. / DETAILS & OTHER RELEVANT TENDER INFORMATION / ANY DISCREPENCIES BETWEEN THIS DRAWING AND ANY OTHER INFORMATION SHOULD BE REPORTED TO THE PROJECT ARCHITECT. / CONTRACTORS ARE TO VERIFY ALL SITE DIMENSIONS BEFORE MANUFACTURE.