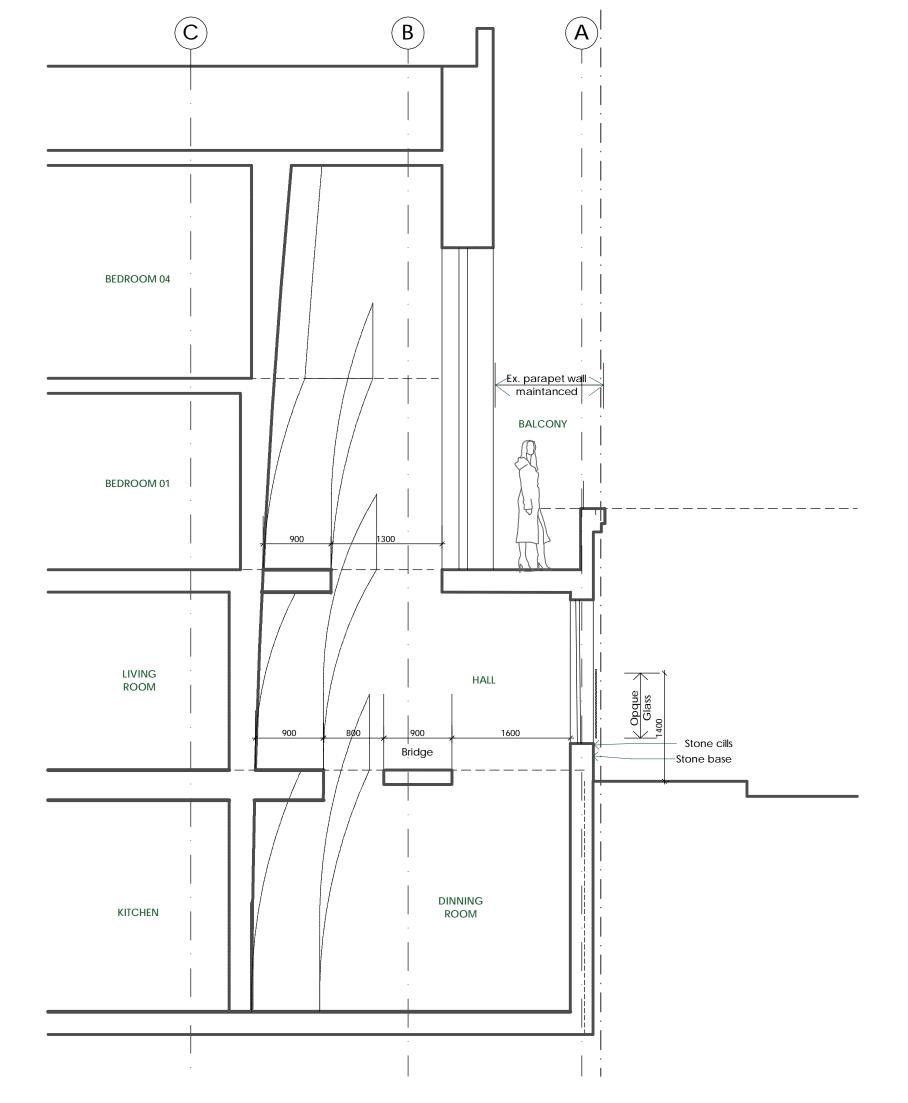

Proj ect

Name

**BB** Proposed Section

PS04 No. & Rev.

1:50@A3 Scale

BP Author

3 Trinity Close Hampstead Tree Survey 1:200@A4