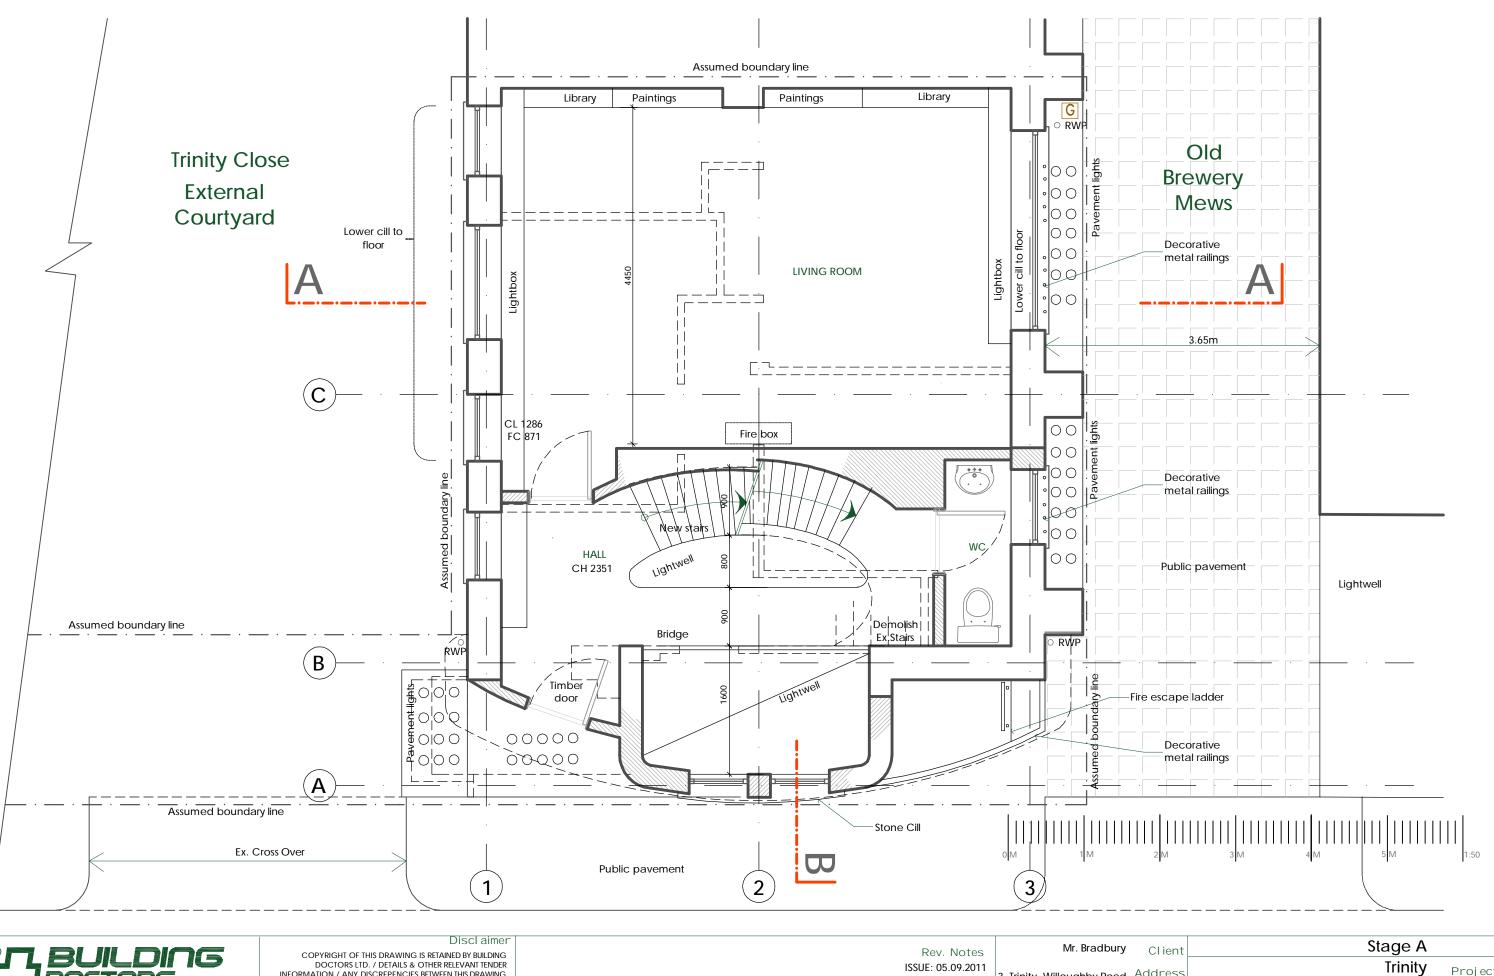

Rev. Notes
ISSUE: 05.09.2011
A: 15.09.2011Straircase & layout changed.
B: 13.10.2011WC added. Open plan kitchen
C: 02.11.2011Storage added
D: 27.07.2012 Boundary lines amended
E: 18.10.2012 Grid, Cross over added,
pavement light adjusted
F: 19.10.2012 Approx. Internal line added

3, Trinity, Willoughby Road, Address
Hampstead
Council

Trinity Project
Proposed Basement Plan

Name

PP00F No. & Rev. 1:50@A3 Scale

0845 0600 040 architect@building-doctors.com

DOCTORS LTD. / DETAILS & OTHER RELEVANT TENDER
INFORMATION / ANY DISCREPENCIES BETWEEN THIS DRAWING
AND ANY OTHER INFORMATION SHOULD BE REPORTED TO THE PROJECT ARCHITECT. / CONTRACTORS ARE TO VERIFY ALL SITE DIMENSIONS BEFORE MANUFACTURE.

3, Trinity, Willoughby Road, Address Hampstead

Proposed Ground Floor Plan

PP01D No. & Rev. 1:50@A3

Proj ect

0845 0600 040 architect@building-doctors.com

DOCTORS LTD. / DETAILS & OTHER RELEVANT TENDER
INFORMATION / ANY DISCREPENCIES BETWEEN THIS DRAWING
AND ANY OTHER INFORMATION SHOULD BE REPORTED TO THE PROJECT ARCHITECT. / CONTRACTORS ARE TO VERIFY ALL SITE DIMENSIONS BEFORE MANUFACTURE