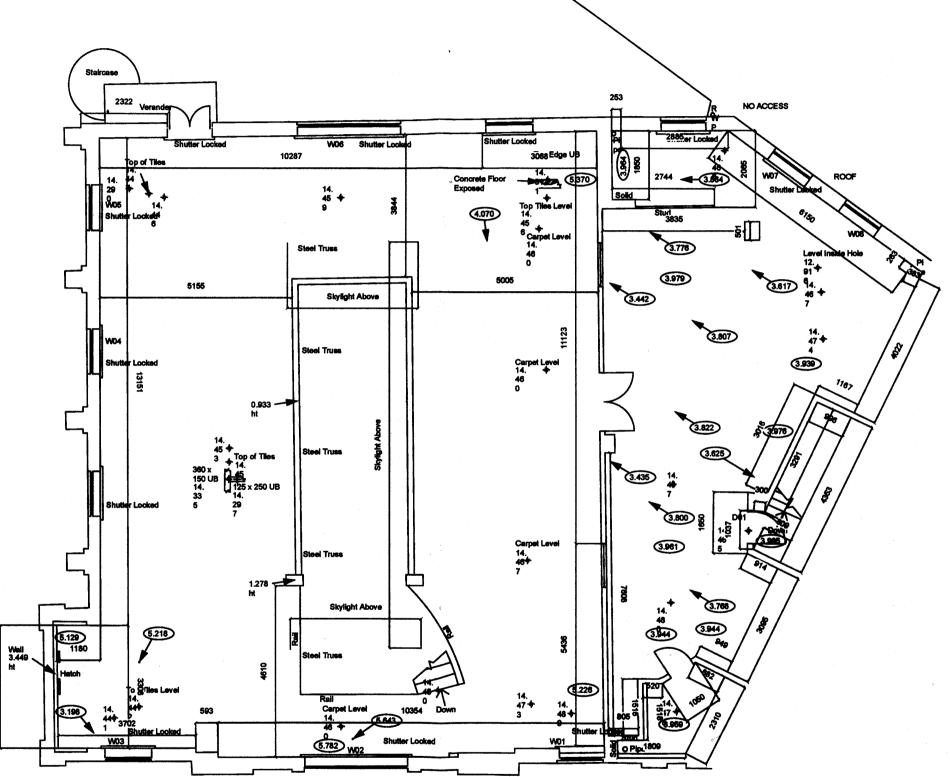

## EXISTING FIRST FLOOR PLAN

| itects Ltd                              | DATE:                  | OCTOBER 2012 |  |  |
|-----------------------------------------|------------------------|--------------|--|--|
|                                         | DRAWN BY:              | SJB          |  |  |
| 75                                      | SCALE:                 | 1-100 @ A2   |  |  |
| r 5<br>77<br>acts.com<br>architects.com | DRAWING NO:<br>325/E02 | : REVISION:  |  |  |