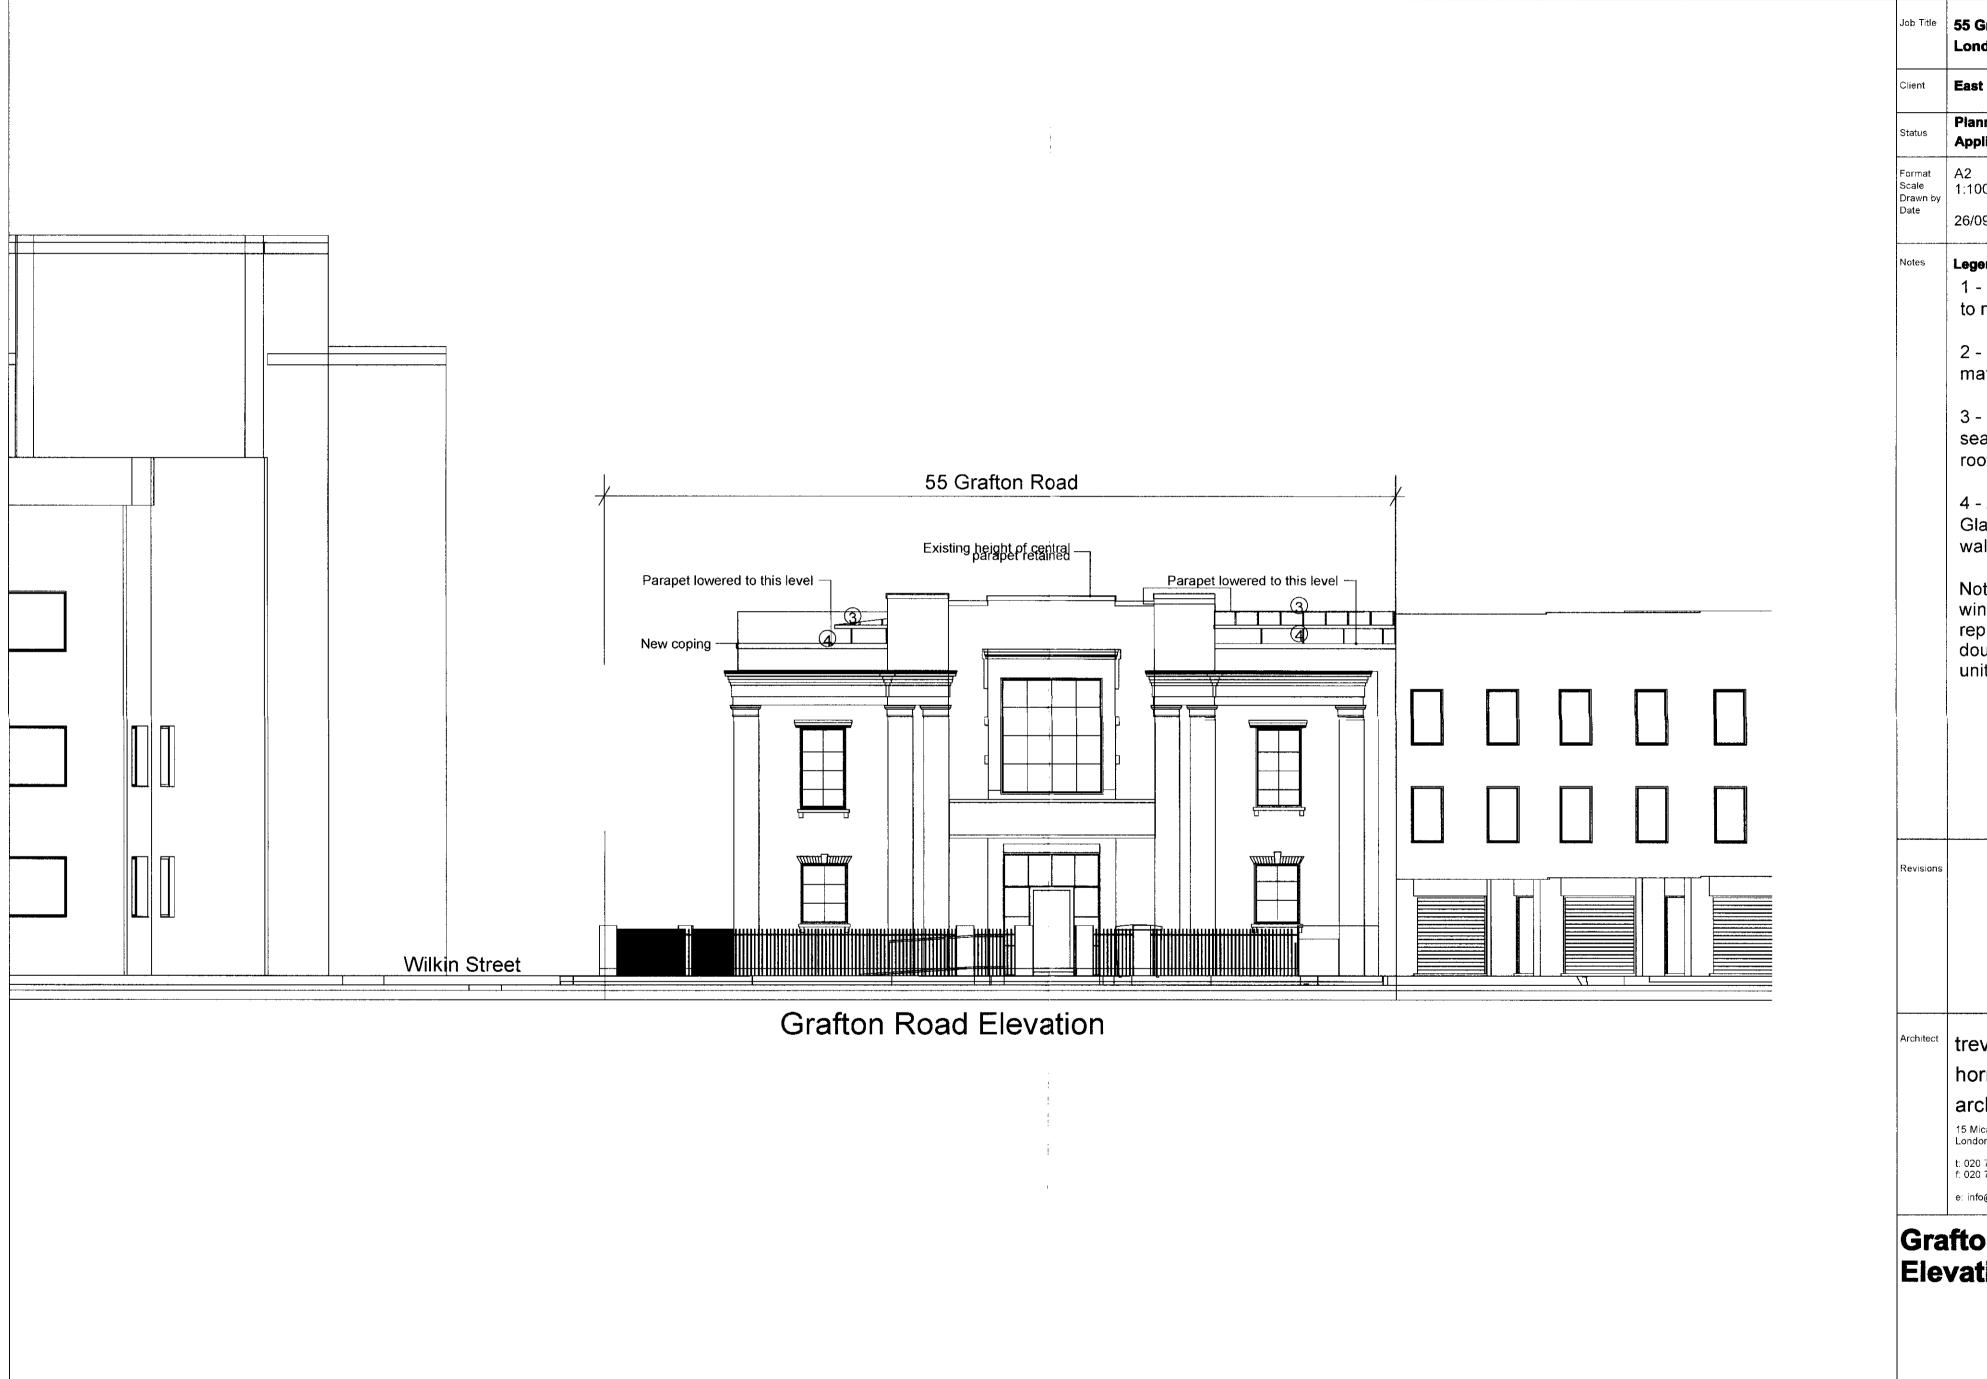

| Job Title                           | 55 Grafton Road<br>London, NW5 3EL                                 |
|-------------------------------------|--------------------------------------------------------------------|
| Client                              | East Fleet House Ltd.                                              |
| Status                              | Planning<br>Application                                            |
| Format<br>Scale<br>Drawn by<br>Date | A2<br>1:100 @ A2<br>26/09/2012                                     |
| Notes                               | Legend 1 - New Window to match existing                            |
|                                     | 2 - Brickwork to match existing                                    |
|                                     | 3 - New standing<br>seam zinc clad<br>roof                         |
|                                     | 4 - Aluminium &<br>Glass curtain<br>walling                        |
|                                     | Note: All existing windows to be replaced with double glazed units |
|                                     |                                                                    |
|                                     |                                                                    |
| Revisions                           |                                                                    |
|                                     |                                                                    |
|                                     |                                                                    |
| Architect                           | trevor                                                             |
| Architect                           | horne                                                              |
| Architect                           | horne<br>architects                                                |
| Architect                           | horne                                                              |

## **Grafton Road** Elevation