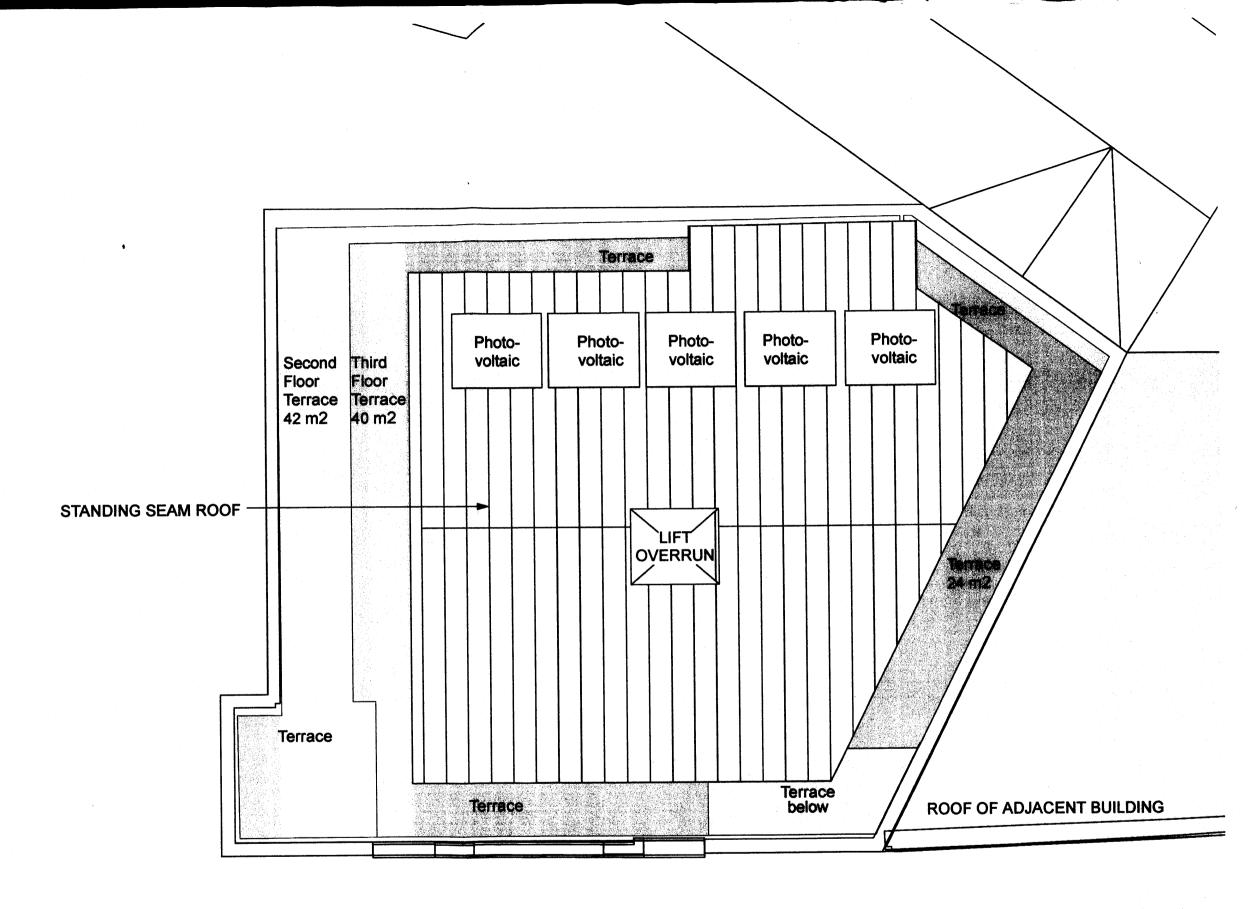

## PLANNING APPLICATION

| REV. DATE DESCRIPTION | .NOTE:                                                                                                                                                                                                                      | CLIENT:                                           | PROJECT:                                                                                                                           | Simon Miller Architects Ltd                                                                                                                                 | DATE: D      | ECEMBER 2012     |
|-----------------------|-----------------------------------------------------------------------------------------------------------------------------------------------------------------------------------------------------------------------------|---------------------------------------------------|------------------------------------------------------------------------------------------------------------------------------------|-------------------------------------------------------------------------------------------------------------------------------------------------------------|--------------|------------------|
|                       | DO NOT SCALE FROM THIS DRAWING, ONLY WRITTEN DIMENSIONS TO BE USED.  ALL DIMENSIONS ARE IN MILLIMETERS. INCONSISTENCIES ARE TO BE REPORTED TO THE ARCHITECT MAREDIATELY.  COPYRIGHT IS HELD BY SIMON MILLER ARCHITECTS LTD. | MANORPRESS PROPERTIES LIMITED 70 CHARLOTTE STREET | ADDITIONAL FLOOR TO PLANNING<br>APPROVED SCHEME FROM CHANGE OF<br>USE OF EUSTING<br>OFFICES TO FLATS.<br>PLANNING REF: 2012/1235/P | 12 Forres Gardens Temple Fortune London NW11 7EX Tel: 020 8201 9875 Fax: 020 8201 9877 Web: simonmillerarchitects.com Email: info@simonmillerarchitects.com | DRAWN BY: B  |                  |
|                       |                                                                                                                                                                                                                             |                                                   |                                                                                                                                    |                                                                                                                                                             | SCALE: 1     | :100 <b>@ A3</b> |
|                       |                                                                                                                                                                                                                             | SITE:                                             | DRAWING TITLE:                                                                                                                     |                                                                                                                                                             | DRAWING NO.: | REVISION         |
|                       |                                                                                                                                                                                                                             | 55 GRAFTON ROAD<br>LONDON NWS 3EL                 | ROOF PLAN                                                                                                                          |                                                                                                                                                             | 325/PP07     |                  |