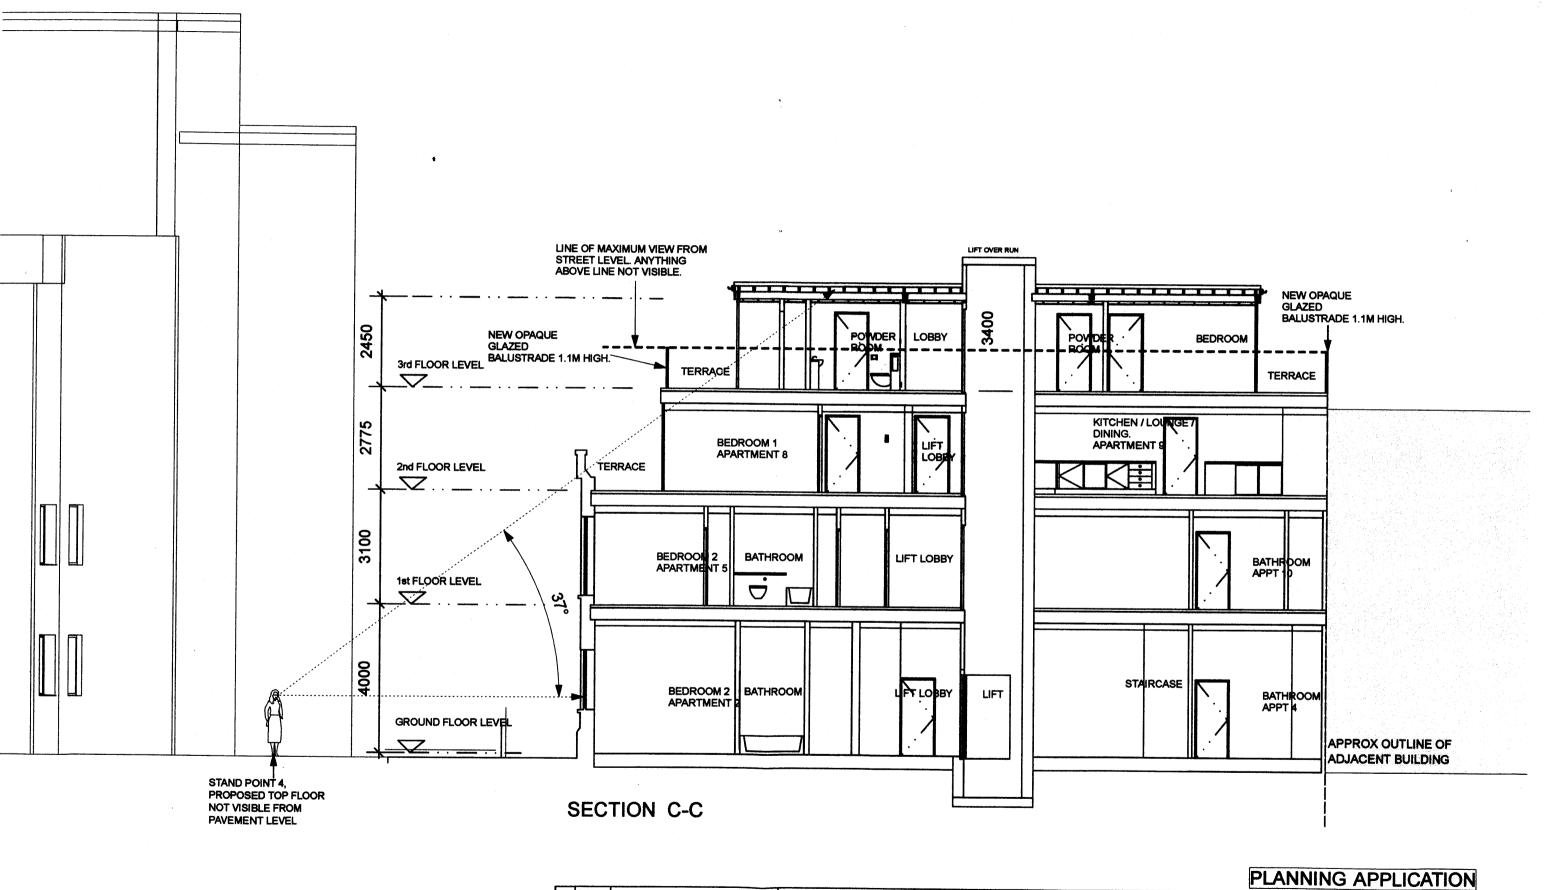

| REV.     | DATE | DESCRIPTION | NOTE: CLENT: PROFCT                                                                                             |                                    |                                                                                                                         |               |              |               |
|----------|------|-------------|-----------------------------------------------------------------------------------------------------------------|------------------------------------|-------------------------------------------------------------------------------------------------------------------------|---------------|--------------|---------------|
| 1        |      |             | NOIE:                                                                                                           | E: CLENT: PROJECT:                 | DATE:                                                                                                                   | DECEMBER 2012 |              |               |
|          |      |             | ONLY WRITTEN DIMENSIONS TO BE USED.  ALL DIMENSIONS ARE IN MILLIMETERS.  INCONSISTENCIES ARE TO BE REPORTED  TO | LONDON WIT 4QG                     | ADDITIONAL FLOOR TO PLANNING APPROVED SCHEME FROM CHANGE OF USE OF EXISTING OFFICES TO FLATS. PLANNING REF: 2012/1235/P |               | UNIE:        | DEGETTER 2012 |
|          |      |             |                                                                                                                 |                                    |                                                                                                                         |               | DRAWN BY:    | BC .          |
|          |      |             |                                                                                                                 |                                    |                                                                                                                         |               | DANNI DI.    |               |
| <u> </u> |      |             |                                                                                                                 |                                    |                                                                                                                         |               | BCALE: 1:10  | 1:100 • A3    |
|          |      |             |                                                                                                                 | SITE:                              | DRAWING TITLE:                                                                                                          |               |              | 1:100 TAS     |
|          |      |             |                                                                                                                 | \$5 GRAFTON ROAD<br>LONDON NWS SEL | SECTION C-C                                                                                                             |               | DRAWING NO.: | REVISION:     |
|          |      |             |                                                                                                                 |                                    |                                                                                                                         |               | DANIERO NO.  | REVISION.     |
| <u> </u> |      |             |                                                                                                                 |                                    |                                                                                                                         |               | 1 22         | ł             |
|          |      |             | ]                                                                                                               |                                    |                                                                                                                         |               | 325/PP06     |               |
|          |      |             | **                                                                                                              | <u> </u>                           | <u></u>                                                                                                                 |               |              |               |