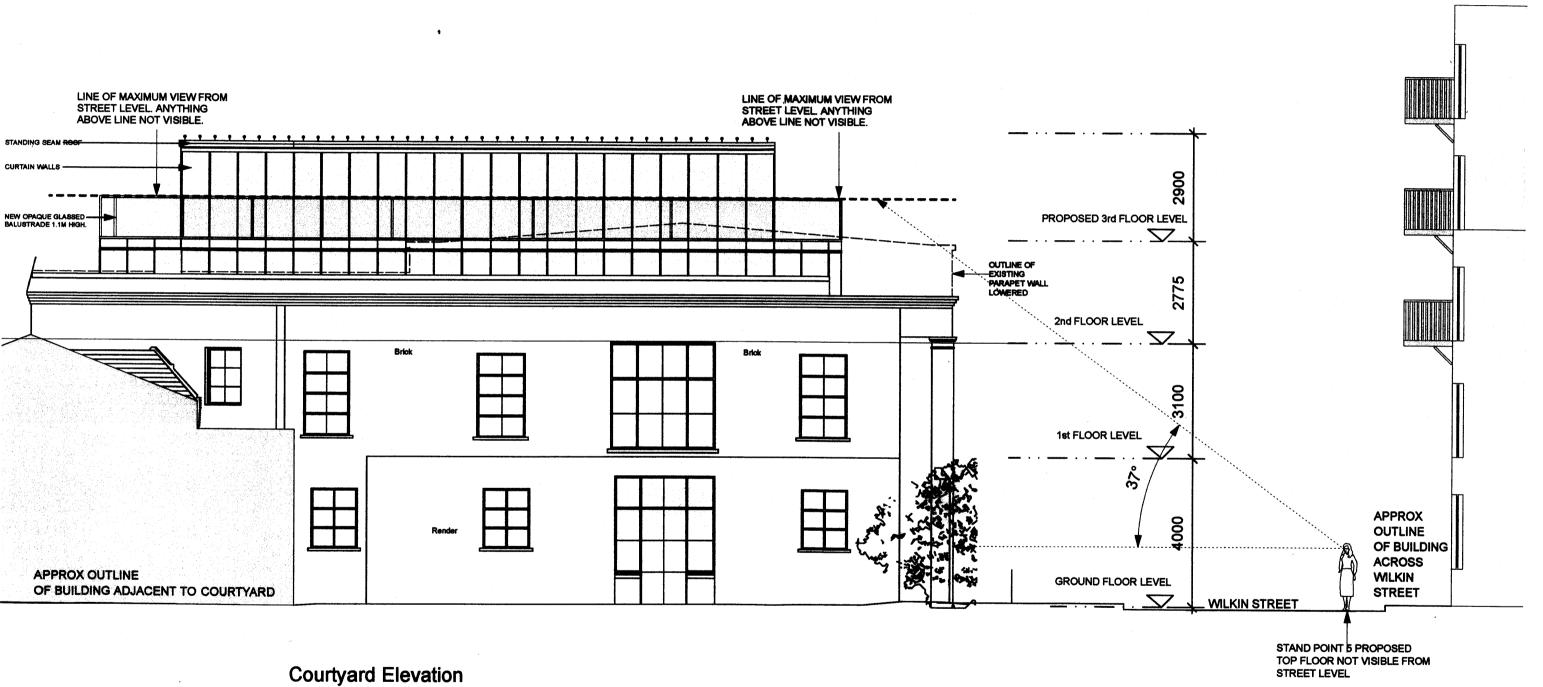

## PLANNING APPLICATION

| REV      | . DATE       | DESCRIPTION | NOTE:                                                                                                                                    | CLENT:                            | PROJECT:                                                                                                                | Simon Miller Architects Ltd 12 Forres Gardens Temple Fortune London NW11 7EX  Tel: 020 8201 9875 Fax: 020 8201 9877 Web: simonnillerarchitects.com Email: info@almonnillerarchitects.com | DATE: DE          | CEMBER 2012 |
|----------|--------------|-------------|------------------------------------------------------------------------------------------------------------------------------------------|-----------------------------------|-------------------------------------------------------------------------------------------------------------------------|------------------------------------------------------------------------------------------------------------------------------------------------------------------------------------------|-------------------|-------------|
|          |              |             | ONLY WRITTEN DIMENSIONS TO BE USED.  ALL DIMENSIONS ARE IN MILLIMETERS. INCONSISTENCIES ARE TO BE REPORTED TO THE ARCHITECT INMEDIATELY. | LONDON WIT 4QG                    | ADDITIONAL FLOOR TO PLANNING APPROVED SCHEME FROM CHANGE OF USE OF EXISTING OFFICES TO FLATS. PLANNING REF: 2012/1255/P |                                                                                                                                                                                          | DATE: DE          | CEMBER 2012 |
| <u></u>  |              |             |                                                                                                                                          |                                   |                                                                                                                         |                                                                                                                                                                                          | DRAWN BY: BC      | ;           |
| <b>L</b> | <u> </u>     |             |                                                                                                                                          |                                   |                                                                                                                         |                                                                                                                                                                                          | SCALE: 1:10       | X           |
| <u> </u> | <del> </del> |             |                                                                                                                                          | SITE:                             | DRAWING TITLE:                                                                                                          |                                                                                                                                                                                          | 30AÇE. 1.100 V A3 |             |
| <u> </u> | ļ            |             |                                                                                                                                          | SS GRAFTON ROAD<br>LONDON NWS SEL | PROPOSED REAR ELEVATION                                                                                                 |                                                                                                                                                                                          | DRAWING NO.:      | REVISION:   |
| <u> </u> | <b>↓</b>     |             |                                                                                                                                          |                                   |                                                                                                                         |                                                                                                                                                                                          | 325/PP04          |             |
| <u> </u> | <u> </u>     |             |                                                                                                                                          |                                   |                                                                                                                         |                                                                                                                                                                                          |                   |             |