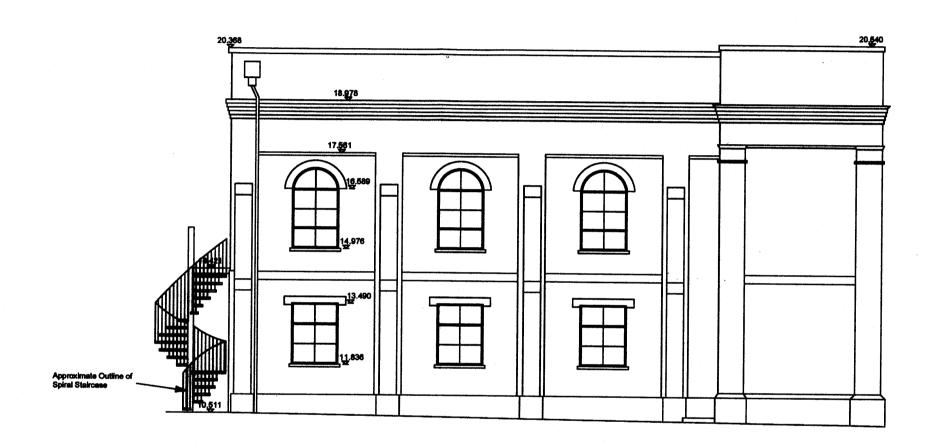

## EXISTING SIDE ELEVATION

| REV. DATE DESCRIPTION | REV. DATE DESCRIPTION | NOTE:                                                | CLIENT:                               | PROJECT:                                                                                                                         | Simon Miller Architects Ltd                                                             | DATE: OF          | TODED 2012   |
|-----------------------|-----------------------|------------------------------------------------------|---------------------------------------|----------------------------------------------------------------------------------------------------------------------------------|-----------------------------------------------------------------------------------------|-------------------|--------------|
| -                     | -                     | 1                                                    | 70 CHARLOTTE STREET<br>LONDON W1T 4QG | ADDITIONAL FLOOR TO PLANNING<br>APPROVED SCHEME FROM CHANGE OF<br>USE OF EXISTING OFFICES TO FLATS.<br>PLANNING REF: 2012/1235/P | 12 Forres Gardens                                                                       | DATE: OC          | OCTOBER 2012 |
| -                     | -                     |                                                      |                                       |                                                                                                                                  |                                                                                         | DRAWN BY: SJ      | В .          |
| -                     |                       |                                                      |                                       |                                                                                                                                  |                                                                                         | CCALE: 1.400      |              |
| -                     |                       |                                                      | SITE:                                 | DRAWING TITLE:                                                                                                                   | Tel: 020 8201 9875                                                                      | SCALE: 1-100 @ A3 |              |
|                       | _                     | COPYRIGHT IS HELD BY SIMON MILLER<br>ARCHITECTS LTD. | 55 GRAFTON ROAD,<br>LONDON, NW5 3EL   | EXISTING SIDE ELEVATION                                                                                                          | Fax: 020 8201 9877 Web: simonmillerarchitects.com Email: info@simonmillerarchitects.com | DRAWING NO:       | REVISION:    |
| •                     |                       |                                                      |                                       |                                                                                                                                  |                                                                                         | 325/E05           |              |