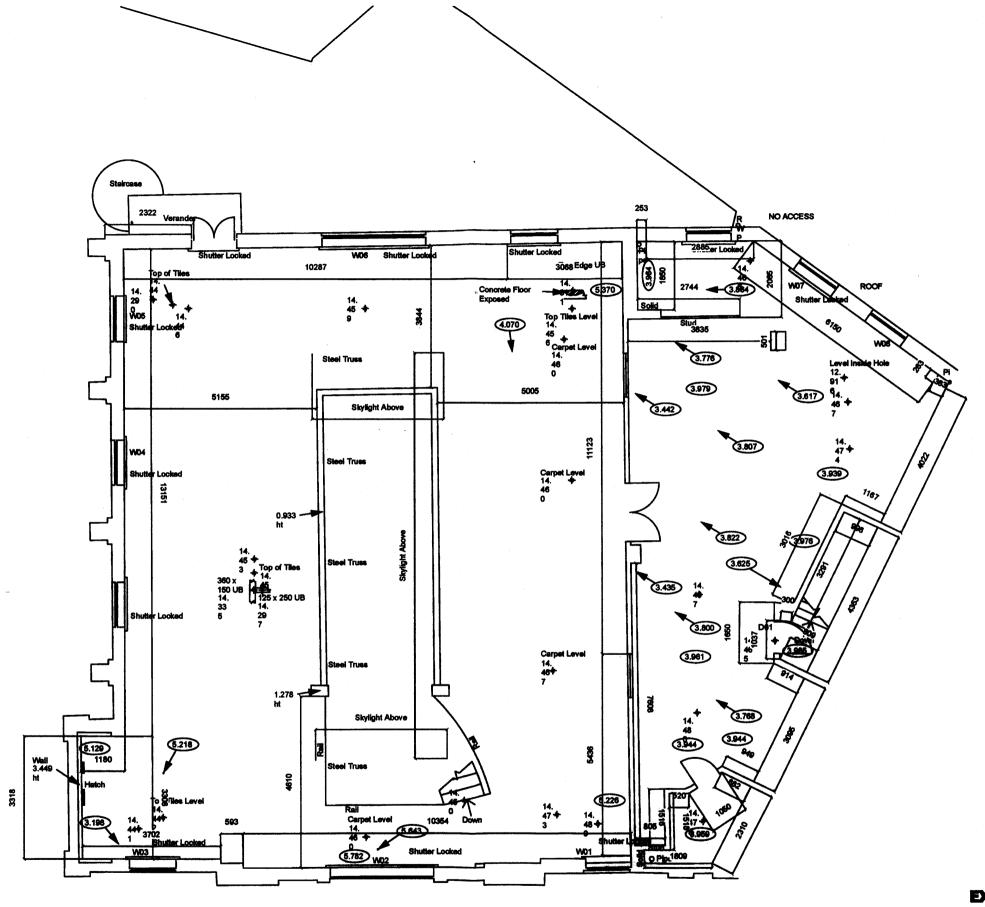

## **EXISTING FIRST FLOOR PLAN**

| REV. DATE DESCRIPTION | REV. DATE DESCRIPTION | NOTE:                                                                                          | CLIENT:                                                        | PROJECT:                  |
|-----------------------|-----------------------|------------------------------------------------------------------------------------------------|----------------------------------------------------------------|---------------------------|
| -                     | -                     | WRITTEN DIMENSIONS TO BE USED.  MANORPRESS PROPERTIES LIMITED APPROVED SCHEM USE OF EXISTING O | ADDITIONAL FLOOR TO PLANNING<br>APPROVED SCHEME FROM CHANGE OF |                           |
| _                     | -                     |                                                                                                | USE OF EXISTING OFFICES TO FLATS. PLANNING REF: 2012/1235/P    |                           |
| -                     | <b>1</b>              | INCONSISTENCIES ARE TO BE REPORTED TO THE ARCHITECT IMMEDIATELY.                               | SITE:                                                          | DRAWING TITLE:            |
| -                     | _                     | COPYRIGHT IS HELD BY SIMON MILLER                                                              | 55 GRAFTON ROAD,                                               | EXISTING FIRST FLOOR PLAN |
| -                     | 1                     | ARCHITECTS LTD.                                                                                | LONDON, NW5 3EL                                                |                           |