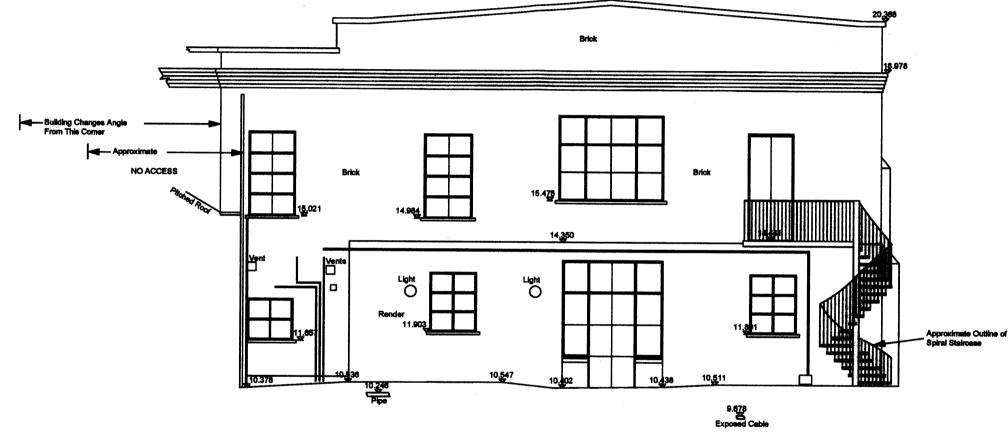

| Ľ | REV. DATE DESCRIPTION | REV. DATE DESCRIPTION | NOTE:                                                               | CLIENT:             | PROJECT:                                                                                            | Simon Miller Architec                               |
|---|-----------------------|-----------------------|---------------------------------------------------------------------|---------------------|-----------------------------------------------------------------------------------------------------|-----------------------------------------------------|
|   | -                     | -                     |                                                                     | 70 CHARLOTTE STREET | ADDITIONAL FLOOR TO PLANNING<br>APPROVED SCHEME FROM CHANGE OF<br>USE OF EXISTING OFFICES TO FLATS. | 12 Forres Gardens<br>Temple Fortune                 |
|   | -                     | -                     |                                                                     |                     |                                                                                                     |                                                     |
|   | -                     |                       | ALL DIMENSIONS ARE IN MILLIMETERS.                                  |                     | PLANNING REF: 2012/1235/P                                                                           | London NW11 7EX                                     |
| L | -                     |                       | INCONSISTENCIES ARE TO BE REPORTED TO<br>THE ARCHITECT IMMEDIATELY. | SITE:               | DRAWING TITLE:                                                                                      | Tel: 020 8201 9875                                  |
|   | -                     | -                     | COPYRIGHT IS HELD BY SIMON MILLER                                   | 55 GRAFTON ROAD,    | EXISTING REAR ELEVATION                                                                             | Fax: 020 8201 9877<br>Web: simonmilierarchitects.co |
| L | -                     | 1 1                   | ARCHITECTS LTD.                                                     | LONDON, NW5 3EL     |                                                                                                     | Email: info@simonmillerarchite                      |

## **EXISTING REAR ELEVATION**

| ects Ltd            | DATE: O                |     | TOBER 2012 |  |
|---------------------|------------------------|-----|------------|--|
|                     | DRAWN BY:              | SJB |            |  |
|                     | SCALE: 1-100 @ A3      |     |            |  |
| .com<br>hitects.com | DRAWING NO:<br>325/E04 |     | REVISION:  |  |