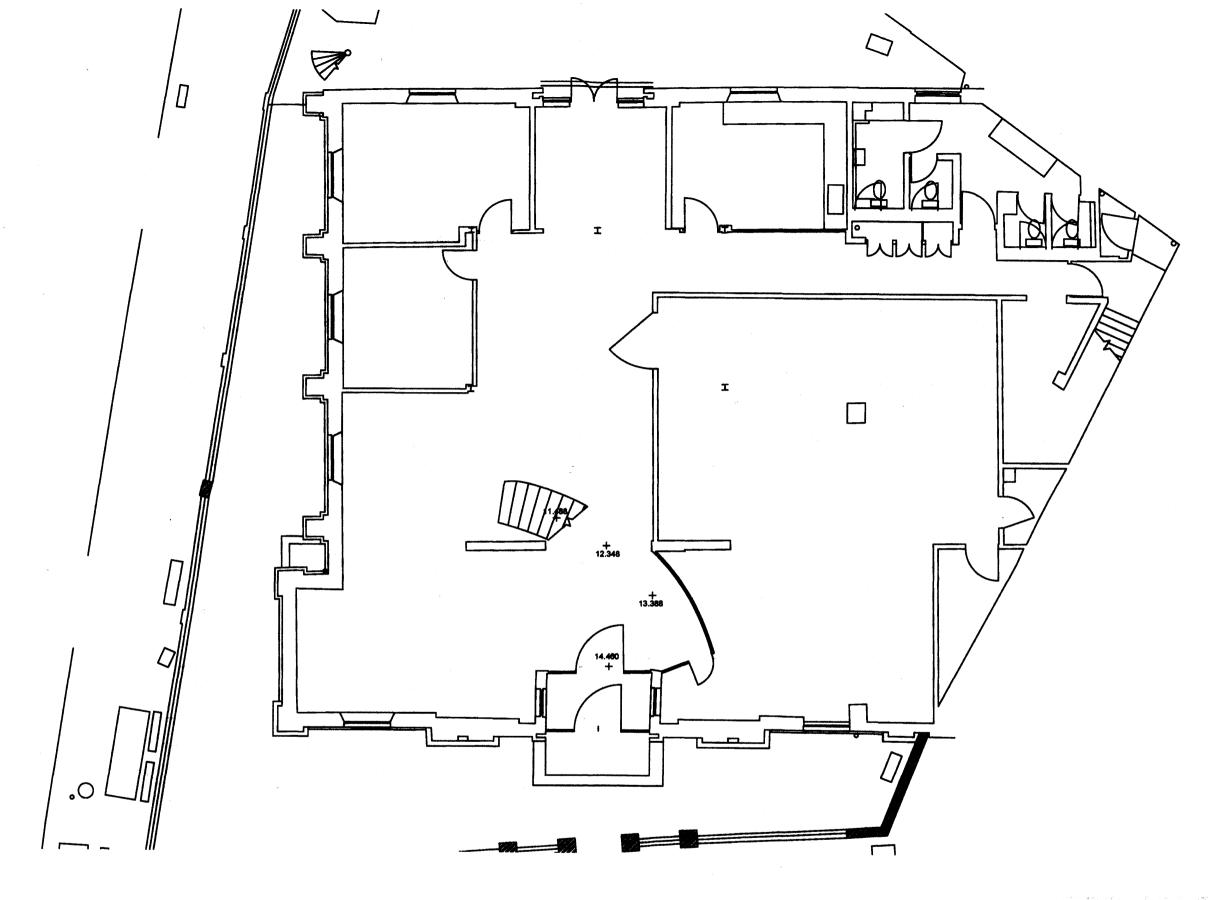

## EXISTING GROUND FLOOR PLAN

| REV. | DATE DESCRIPTION | REV. DATE DESCRIPTION | NOTE:                                                            | CLIENT:                         | PROJECT:                                                    |   |  |
|------|------------------|-----------------------|------------------------------------------------------------------|---------------------------------|-------------------------------------------------------------|---|--|
| -    |                  | -                     | DO NOT SCALE FROM THIS DRAWING. ONLY                             | MANOPORCO PROPERTICO I IL APPRO | ADDITIONAL FLOOR TO PLANNING                                | ĺ |  |
| -    |                  | •                     |                                                                  | 70 CHADI OTTE CTREET            | WELL SCHEME LYOM CHANGE OF                                  | ĺ |  |
| -    |                  | -                     |                                                                  | LONDON WAT 400                  | USE OF EXISTING OFFICES TO FLATS. PLANNING REF: 2012/1235/P |   |  |
| -    |                  | _                     | INCONSISTENCIES ARE TO BE REPORTED TO THE ARCHITECT IMMEDIATELY. | SITE:                           | DRAWING TITLE:                                              | j |  |
| -    |                  | -                     |                                                                  | 55 GRAFTON ROAD.                |                                                             |   |  |
| -    |                  |                       | COPYRIGHT IS HELD BY SIMON MILLER ARCHITECTS LTD.                | LONDON, NW5 3EL                 | EXISTING GROUND FLOOR PLAN                                  |   |  |
|      |                  |                       |                                                                  |                                 |                                                             |   |  |