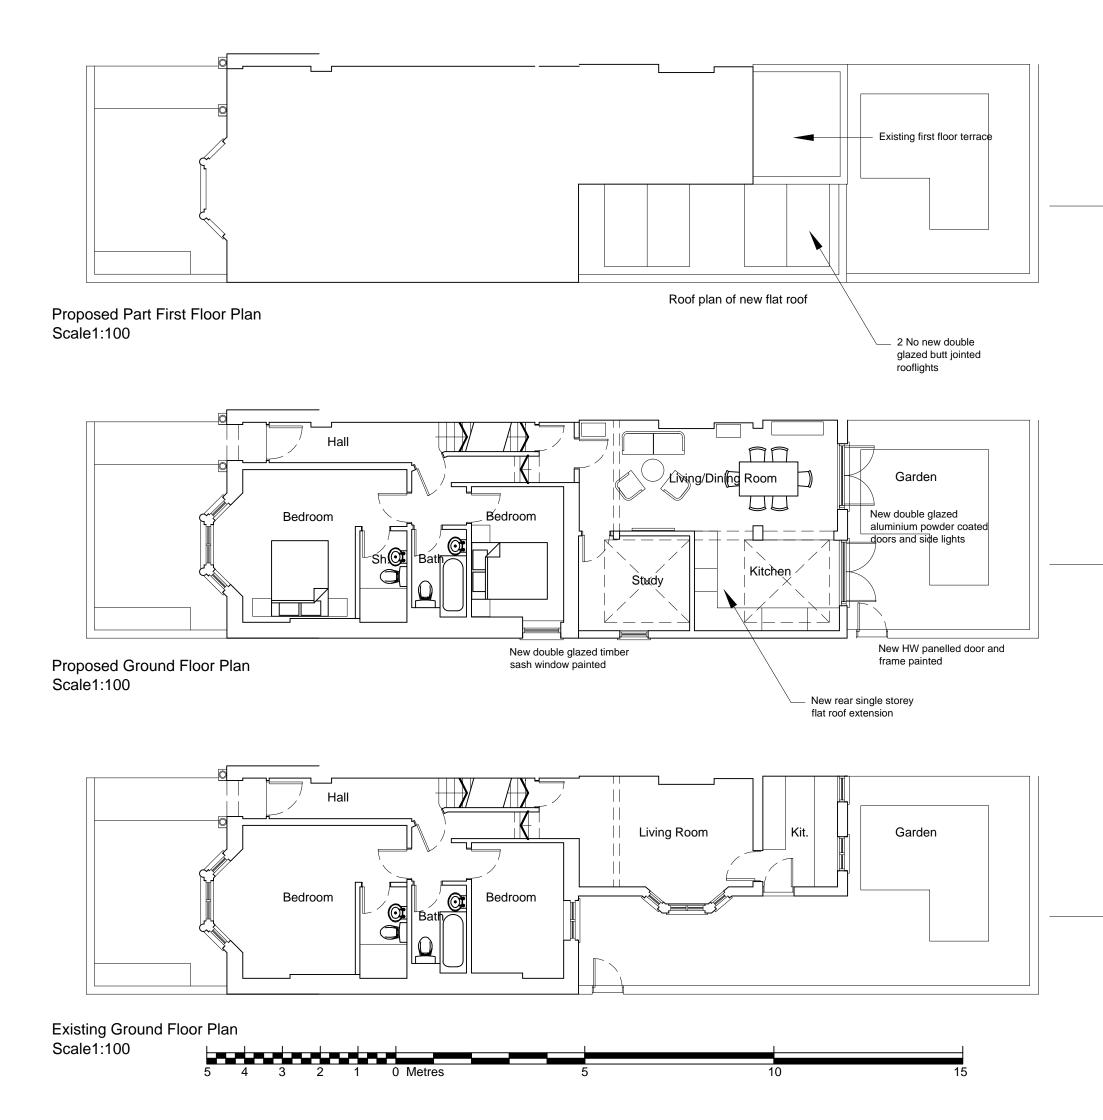

Client MS E STOCKS

60 Mansfield Road London NW3

Plans as Existing & Proposed

| Date         | Drawn | Checked | Authorised |
|--------------|-------|---------|------------|
| Aug 2012     | MG    | MG      | MG         |
| Scale        |       |         |            |
| 1:100 @ A3   |       |         |            |
| Issue status |       |         |            |