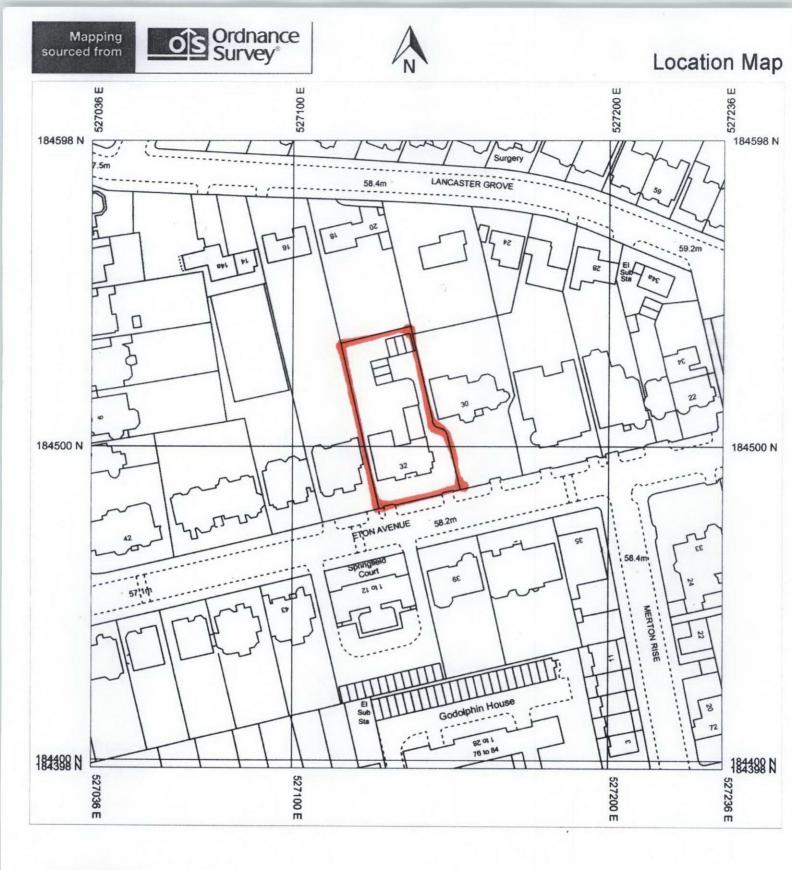

Produced 14/12/2012 from the Ordnance Survey National Geographic Database and incorporating surveyed revision available at this date. © Crown Copyright 2012

Reproduction in whole or in part is prohibited without the prior permission of Ordnance Survey

Ordnance Survey and the OS Symbol are registered trademarks of Ordnance Survey, the national mapping agency of Great Britain.

The representation of a road, track or path is no evidence of a right of way.

The representation of features as lines is no evidence of a property boundary.

Supplied By: National Map Centre Herts Serial number: 001076667

Plot Centre Coordinates: 527136, 184498