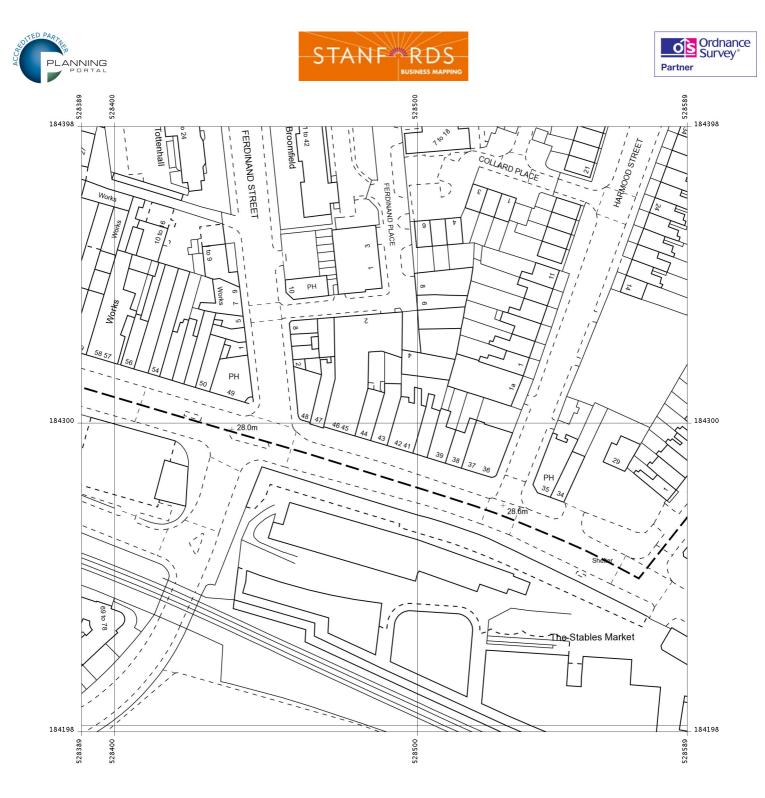

Produced 06 Feb 2013 from the Ordnance Survey National Geographic Database and incorporating surveyed revision available at this date. Reproduction in whole or part is prohibited without the prior permission of Ordnance Survey. © Crown Copyright 2013.

Ordnance Survey and the OS Symbol are registered trademarks of Ordnance Survey, the national mapping agency of Great Britain.

The representation of a road, track or path is no evidence of a right of way. The representation of features as lines is no evidence of a property boundary.

1:1250 Supplied by: **Stanfords** Reference: 01532263 Centre coordinates: 528489 184298

E

Metres

43 CHALK FARM ROAD

LONDON

NW1 8AJ