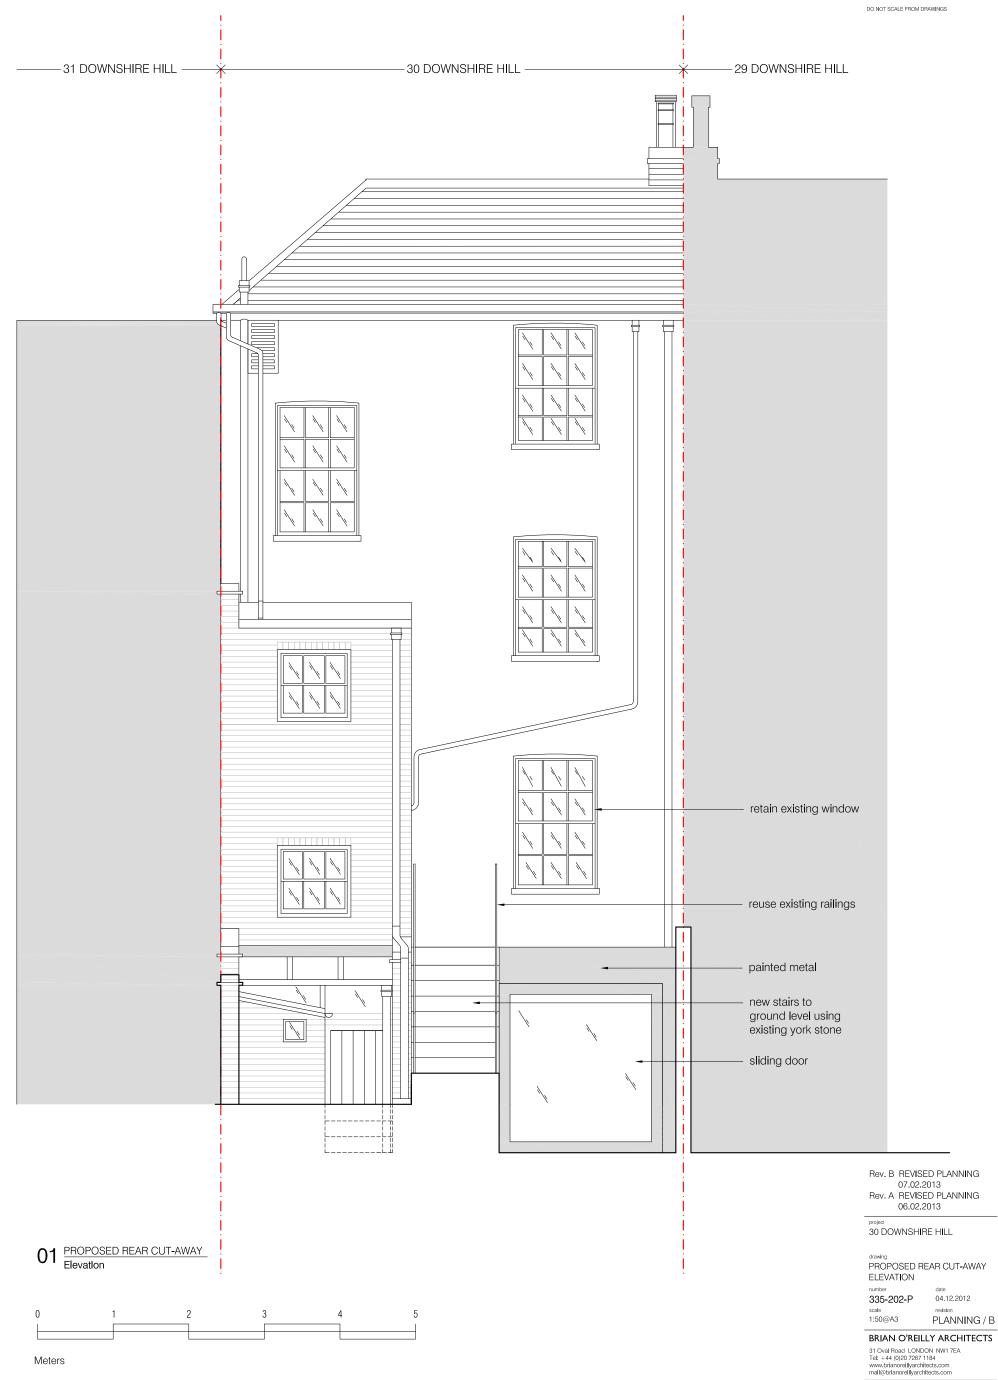

These plans are project and site specific and shall only be used for their intended purpose unless otherwise permitted by written consent of Brian O'Rellly Architects.

DO NOT SCALE FROM DRAWINGS

# 01 PROPOSED INTERNAL DOOR Elevation

Meters

Rev. A REVISED PLANNING 06.02.2013

project 30 DOWNSHIRE HILL

PROPOSED SECOND FLR
INTERNAL DOOR

number date 335-400-P 04.12.2012 revision PLANNING / A scale 1:50@A3