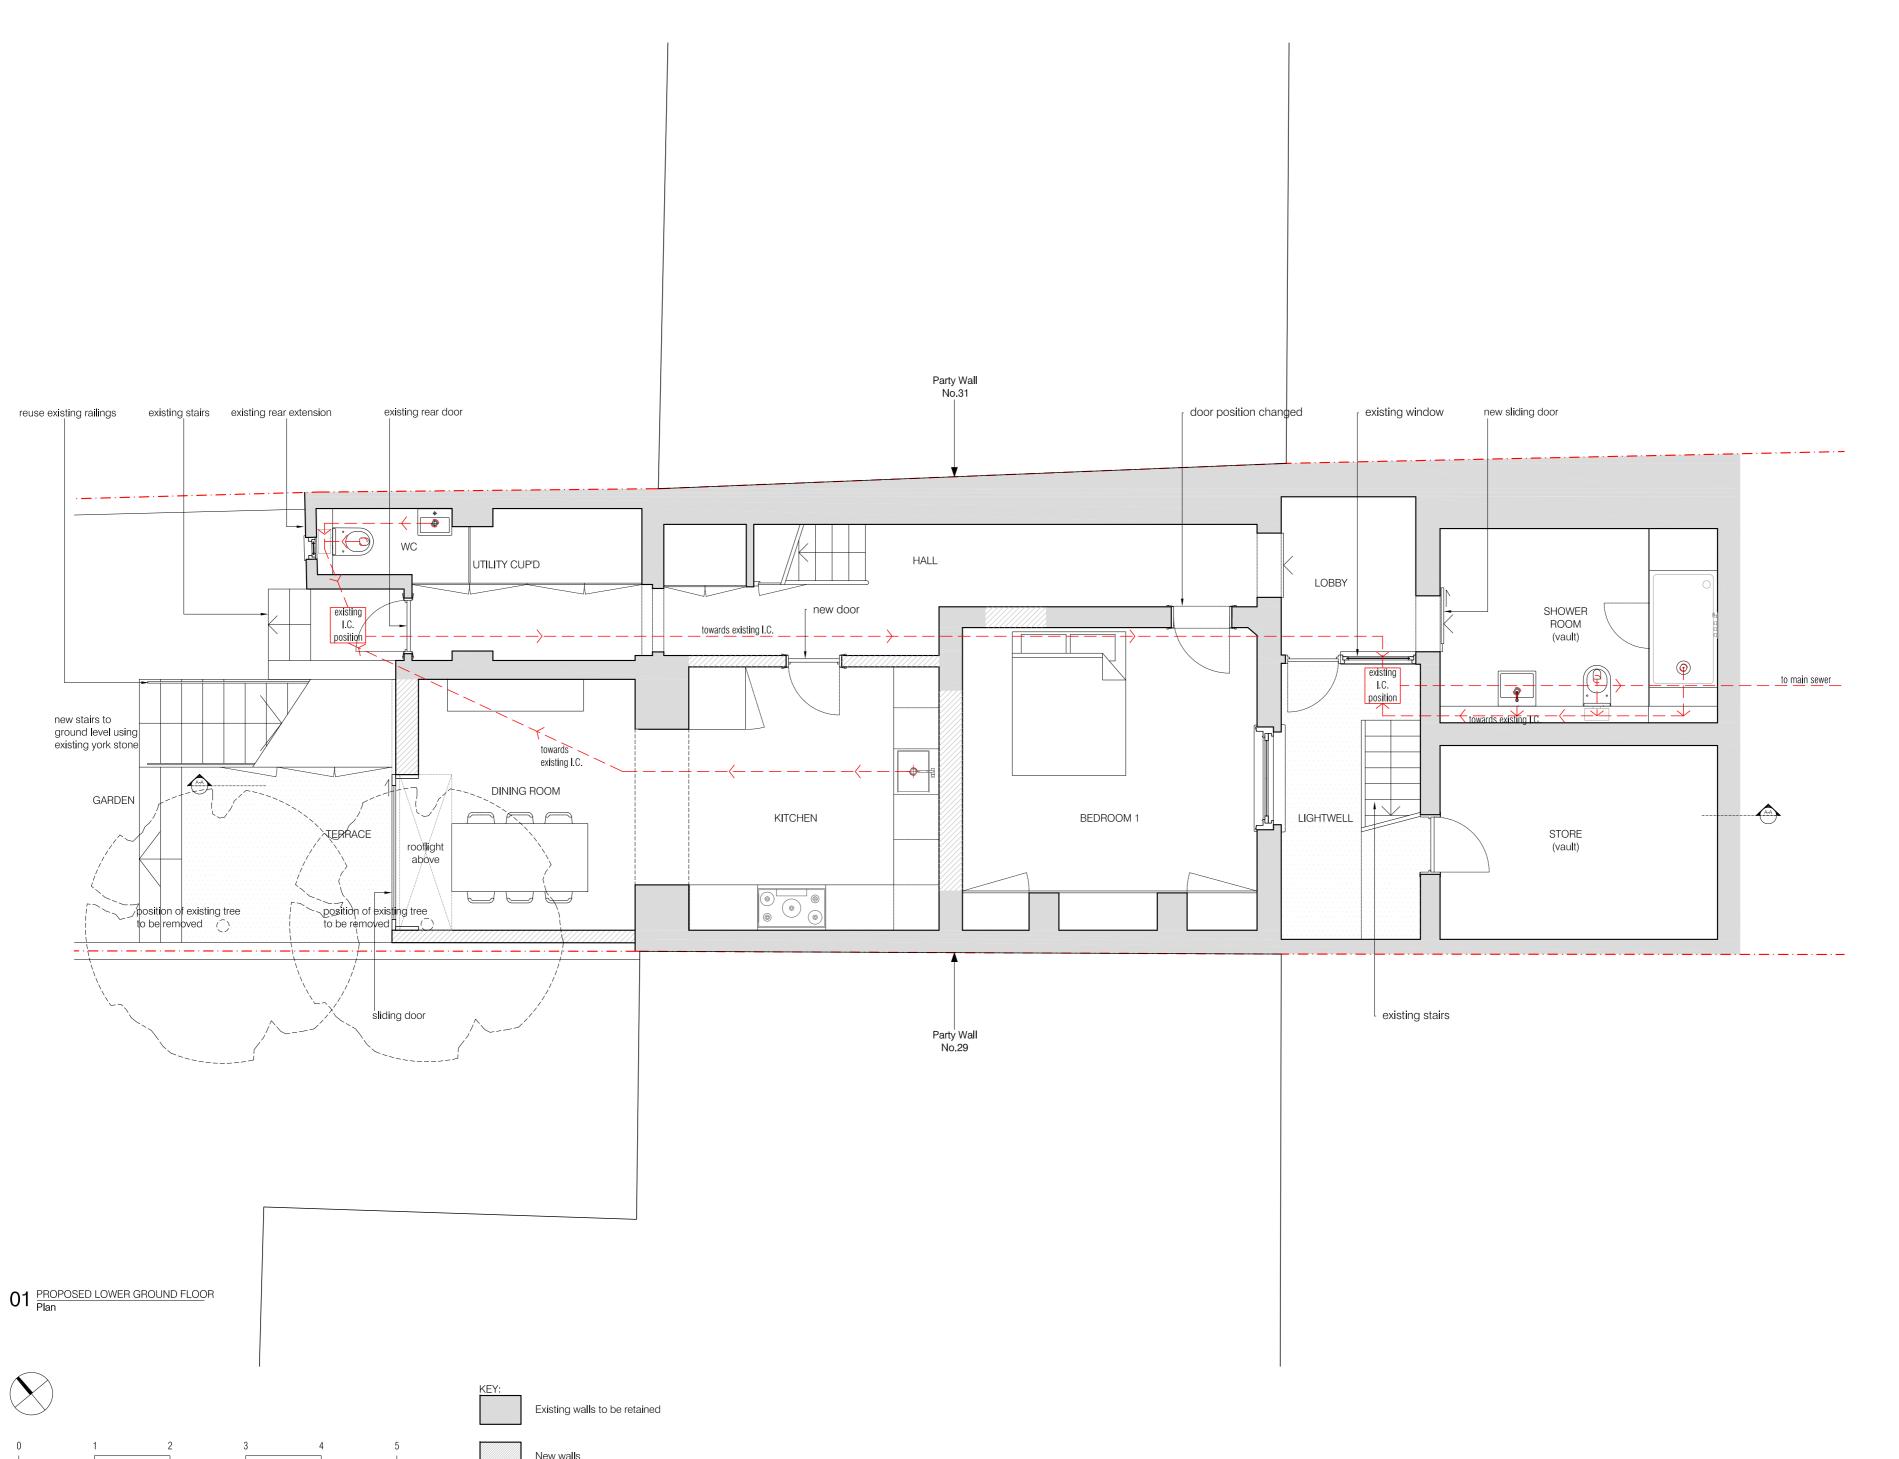

project 30 DOWNSHIRE HILL

drawing
PROPOSED LOWER GROUND
FLOOR PLAN
number date
335-101-P 04.12.2012

scale revision
1:50@A2 PLANNING / B

BRIAN O'REILLY ARCHITECTS
31 Oval Road LONDON NW1 7EA
Tel: +44 (0)20 7267 1184
www.brianoreillyarchitects.com
mali@brianoreillyarchitects.com

Meters

Rev. B REVISED PLANNING 07.02.2013 Rev. A REVISED PLANNING 06.02.2013

project 30 DOWNSHIRE HILL

drawing
PROPOSED GROUND
FLOOR PLAN
number date
335-102-P 04.12.2012
scale revision
1:50@A2 PLANNING / B