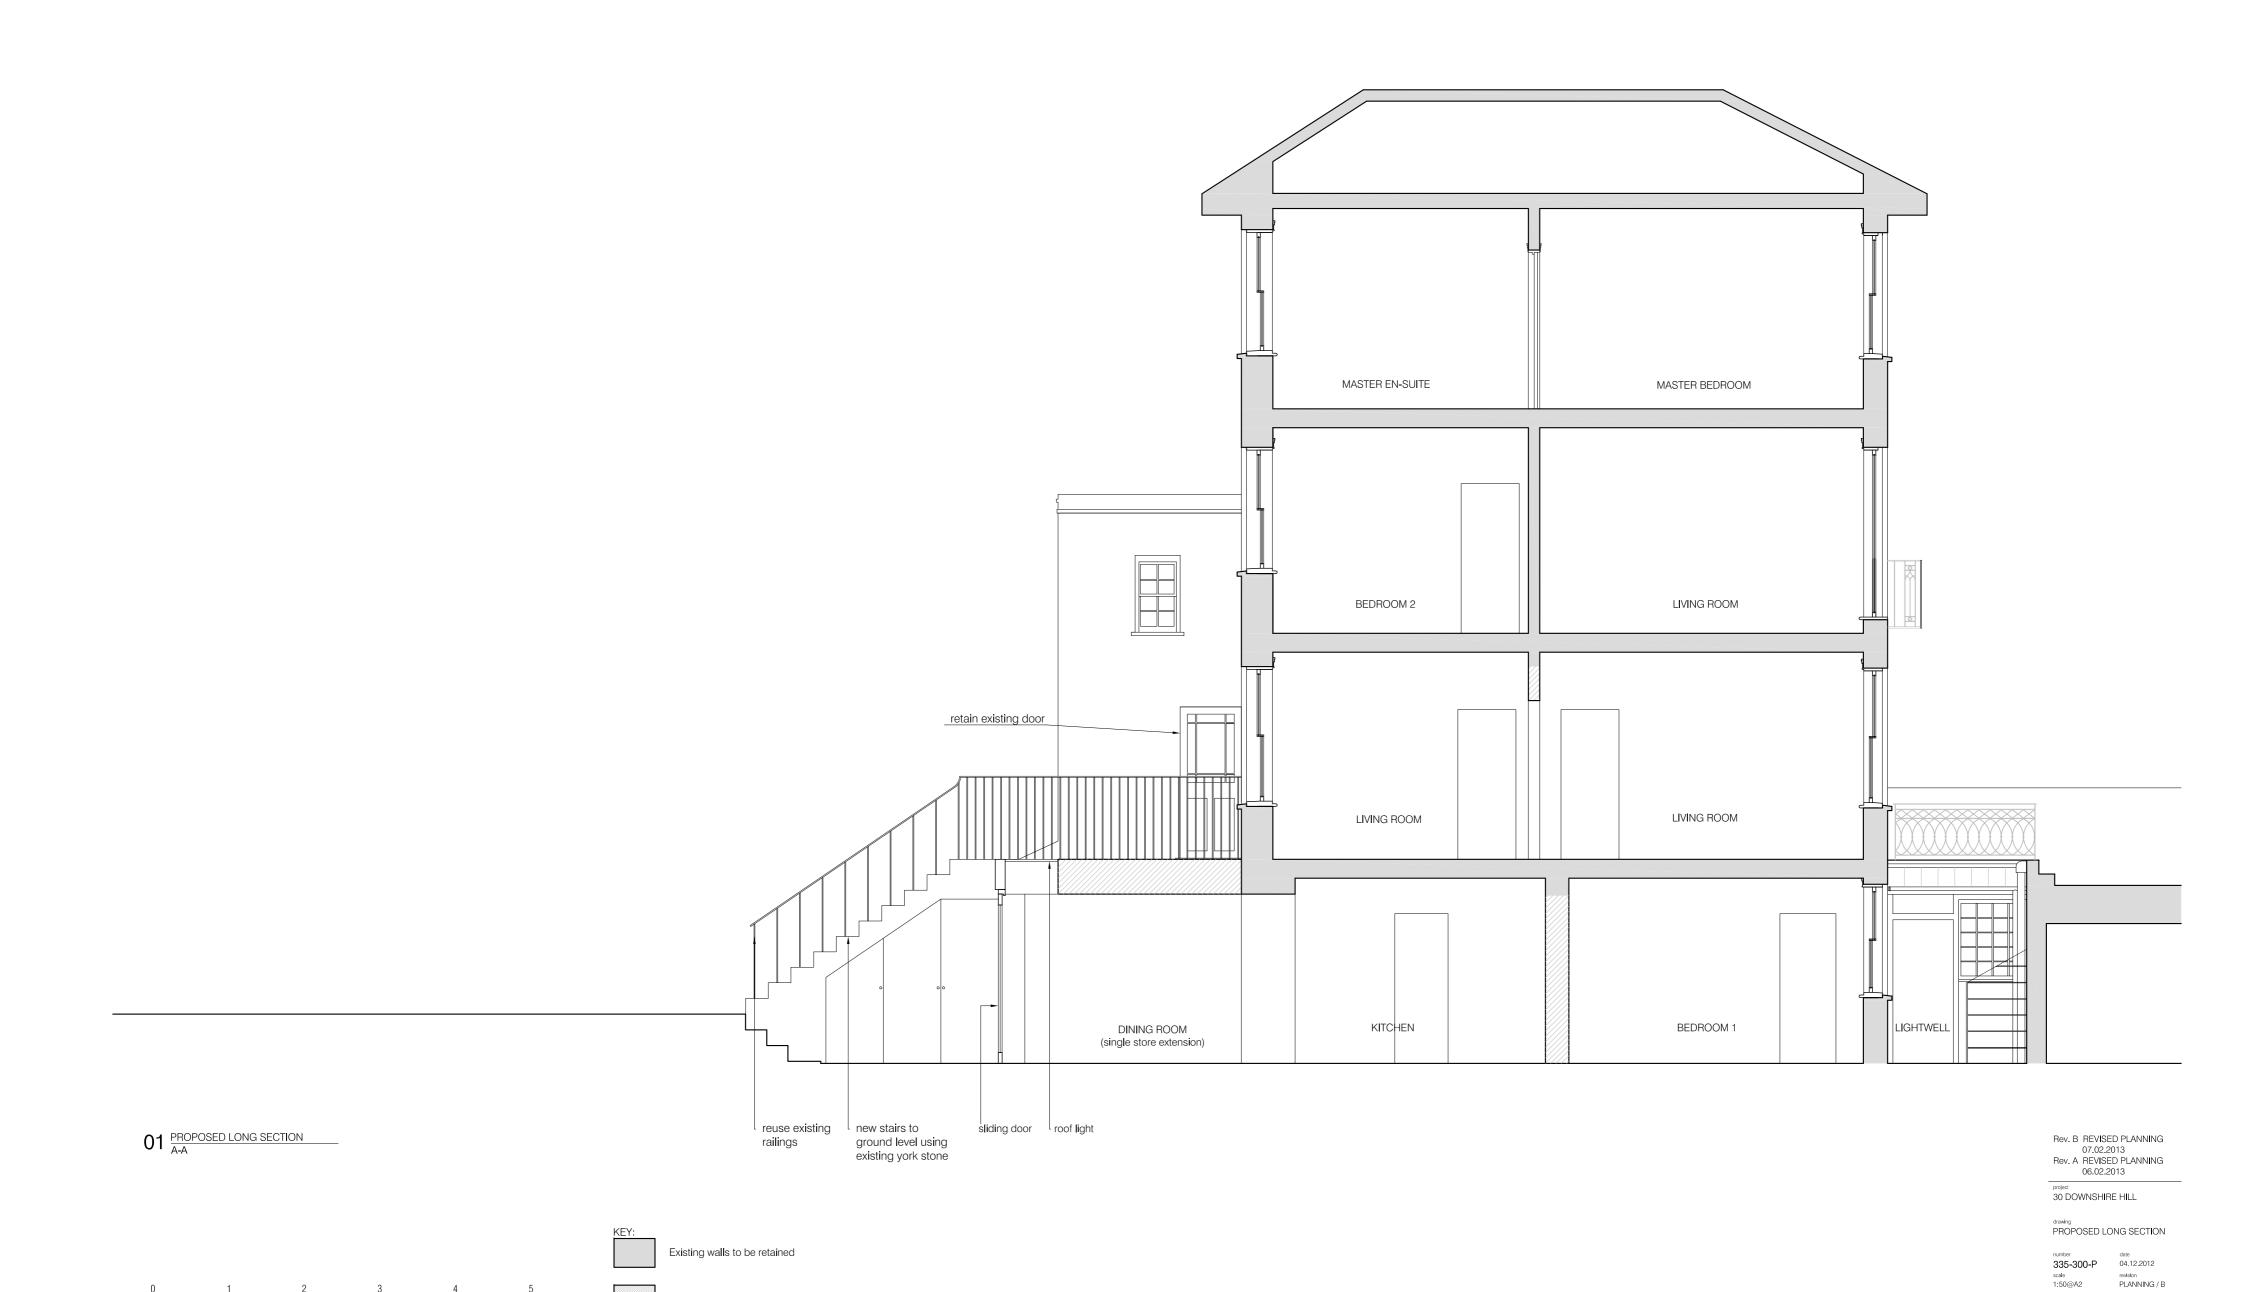

## 01 PROPOSED FIRST FLOOR Plan

Meters

Existing walls to be retained

New walls

06.02.2013 project 30 DOWNSHIRE HILL

drawing PROPOSED FIRST FLOOR PLAN

335-103-P 04.12.2012 scale 1:50@A3 revision PLANNING / B