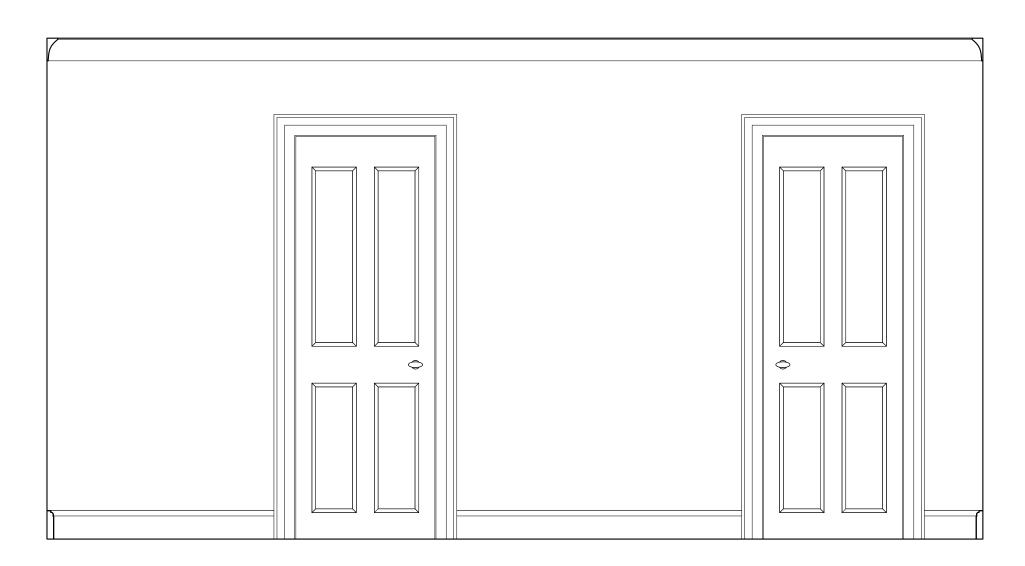

# 01 PROPOSED INTERNAL DOOR Elevation

Meters

Rev. A REVISED PLANNING 06.02.2013

project 30 DOWNSHIRE HILL

PROPOSED SECOND FLR
INTERNAL DOOR

number date 335-400-P 04.12.2012 revision PLANNING / A scale 1:50@A3