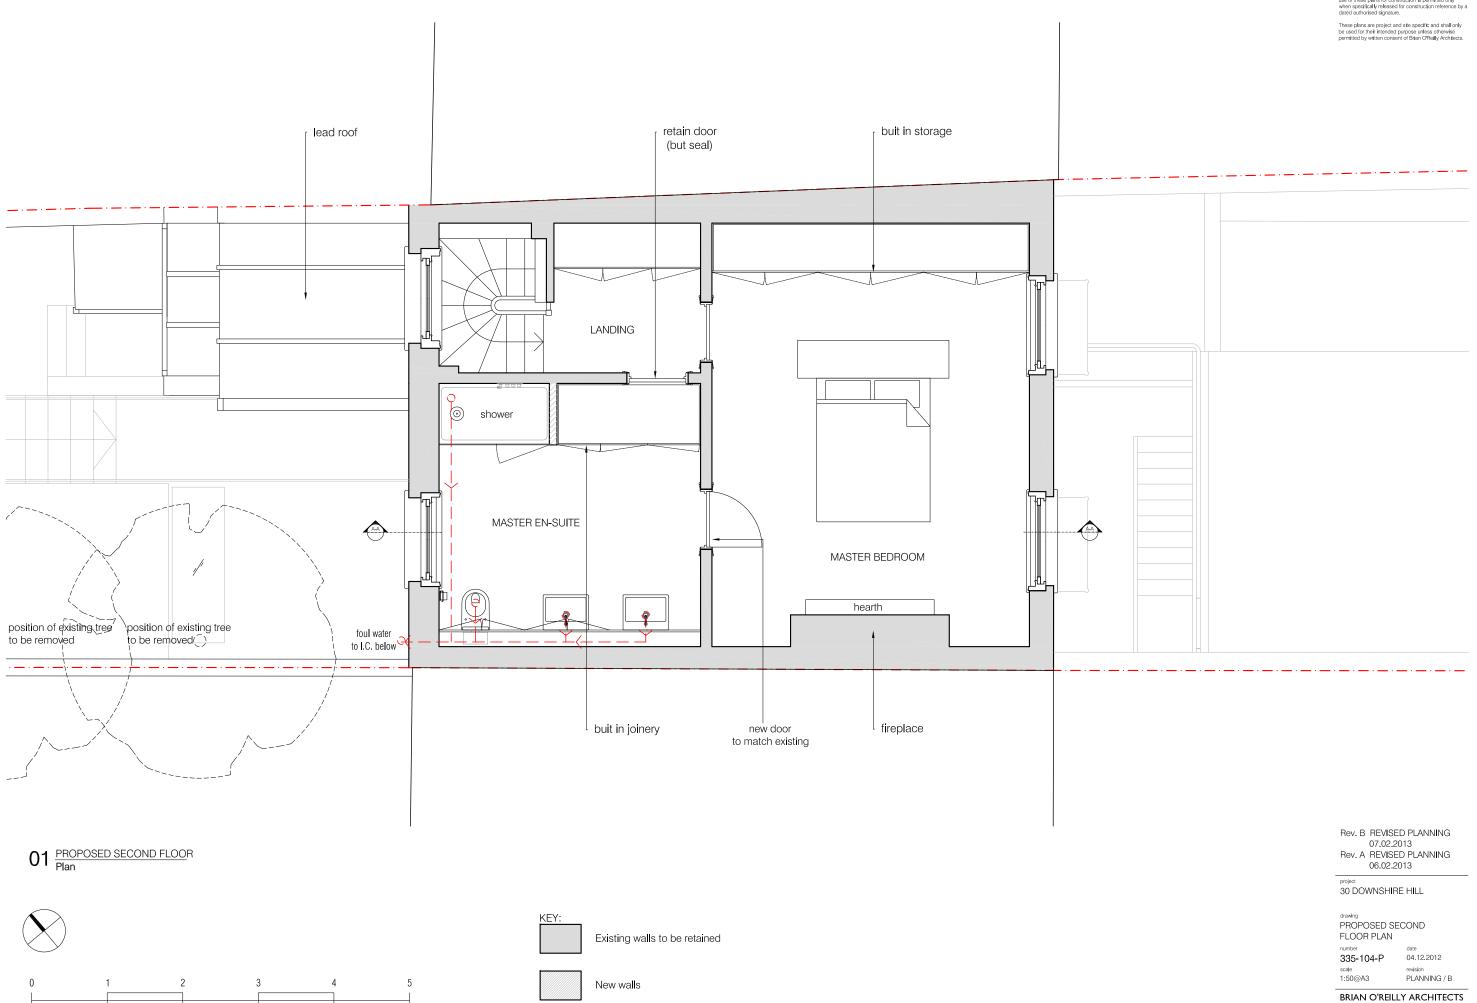

# 01 PROPOSED INTERNAL DOOR Elevation

Meters

Rev. A REVISED PLANNING 06.02.2013

project 30 DOWNSHIRE HILL

PROPOSED SECOND FLR
INTERNAL DOOR

number date 335-400-P 04.12.2012 revision PLANNING / A scale 1:50@A3