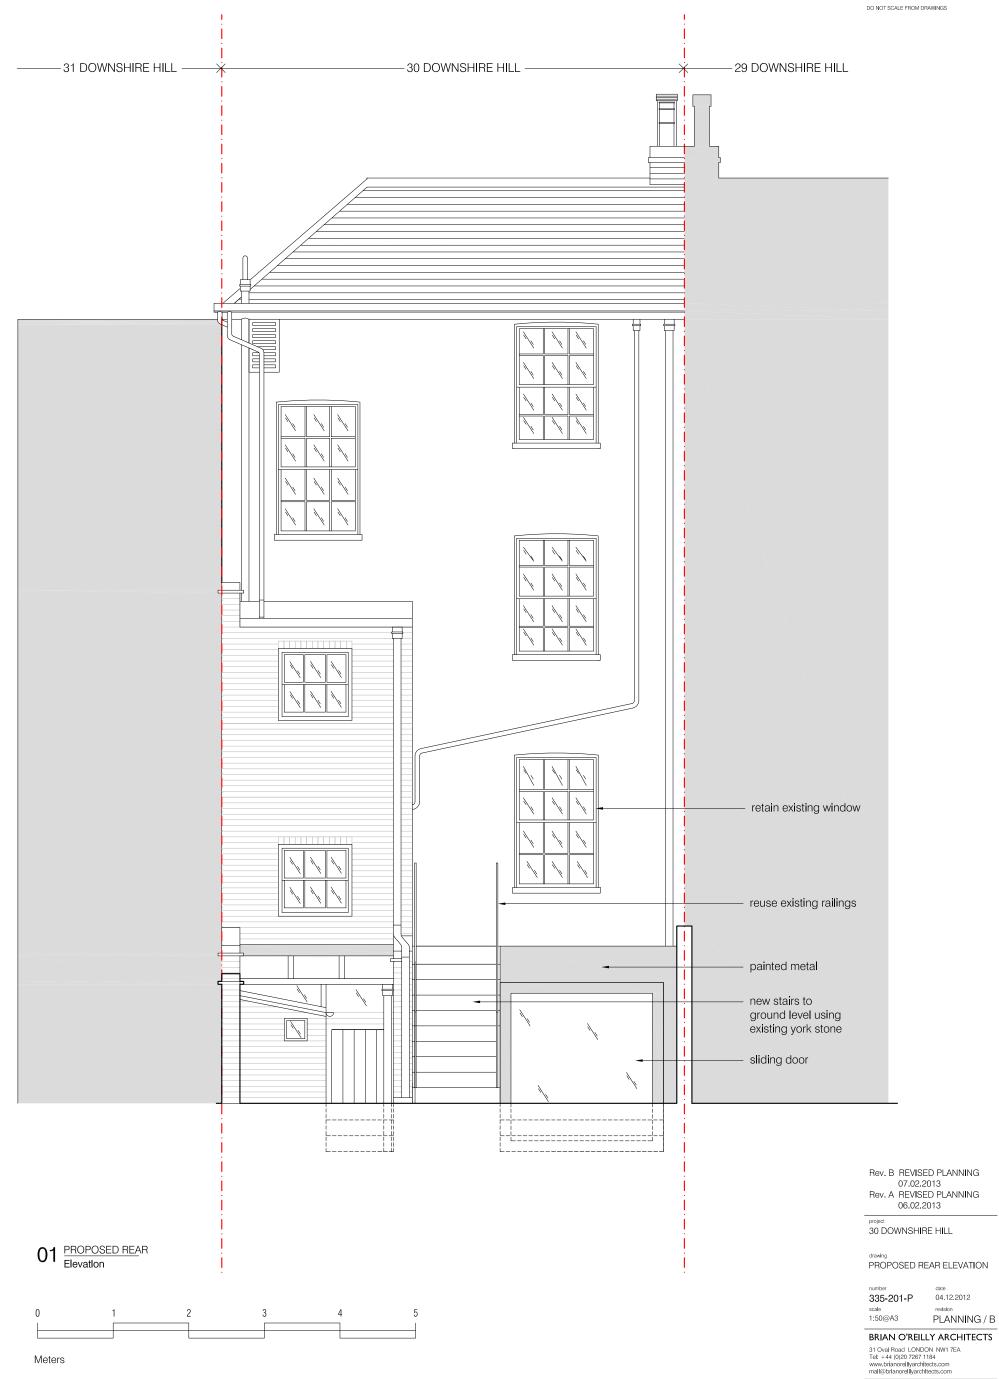

These plans are project and site specific and shall only be used for their intended purpose unless otherwise permitted by written consent of Brian O'Rellly Architects.

DO NOT SCALE FROM DRAWINGS

# 01 PROPOSED INTERNAL DOOR Elevation

Meters

Rev. A REVISED PLANNING 06.02.2013

project 30 DOWNSHIRE HILL

PROPOSED SECOND FLR
INTERNAL DOOR

number date 335-400-P 04.12.2012 revision PLANNING / A scale 1:50@A3