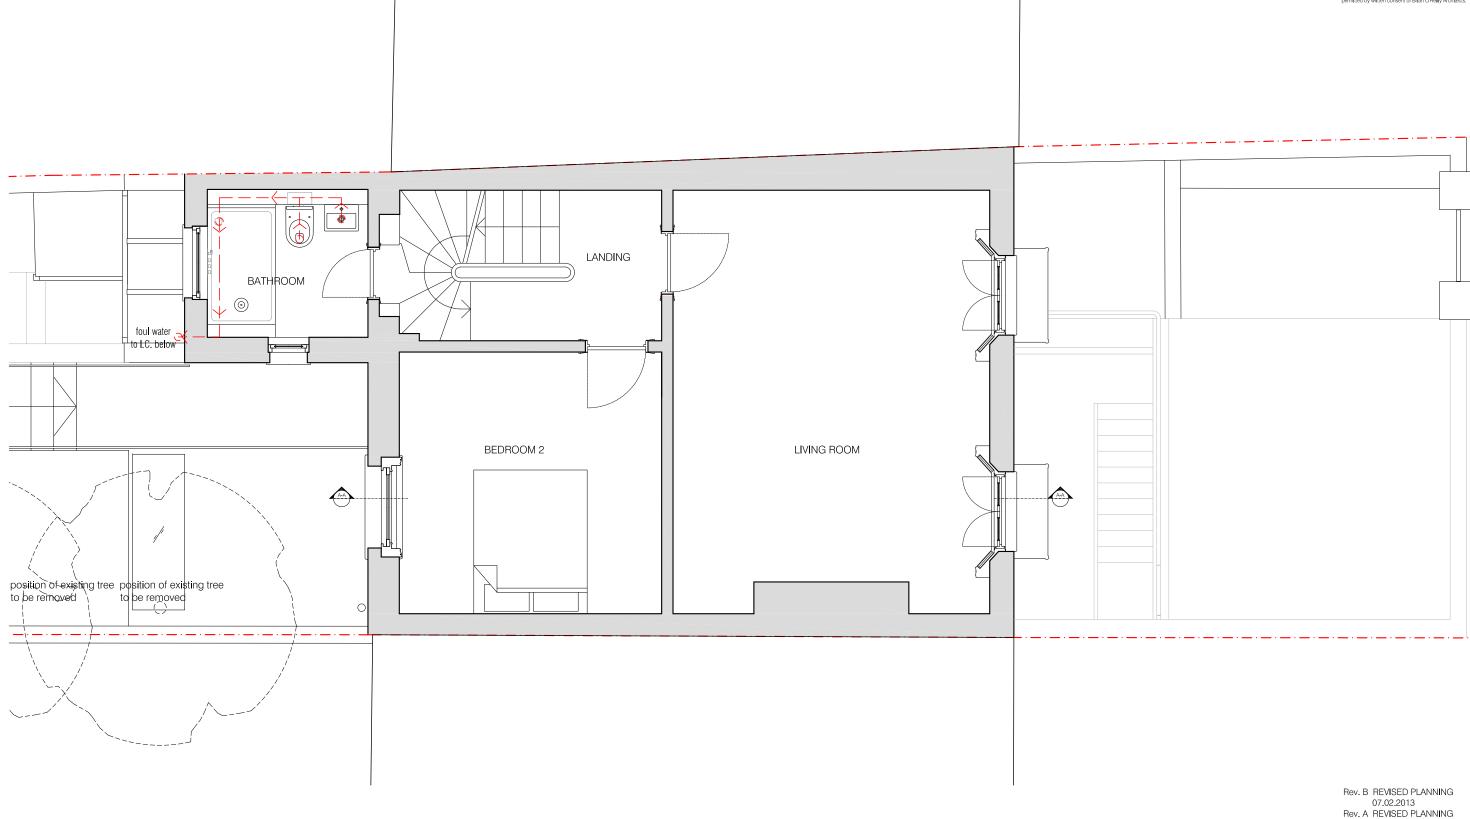

## 01 PROPOSED FIRST FLOOR Plan

Meters

Existing walls to be retained

New walls

06.02.2013 project 30 DOWNSHIRE HILL

drawing PROPOSED FIRST FLOOR PLAN

335-103-P 04.12.2012 scale 1:50@A3 revision PLANNING / B