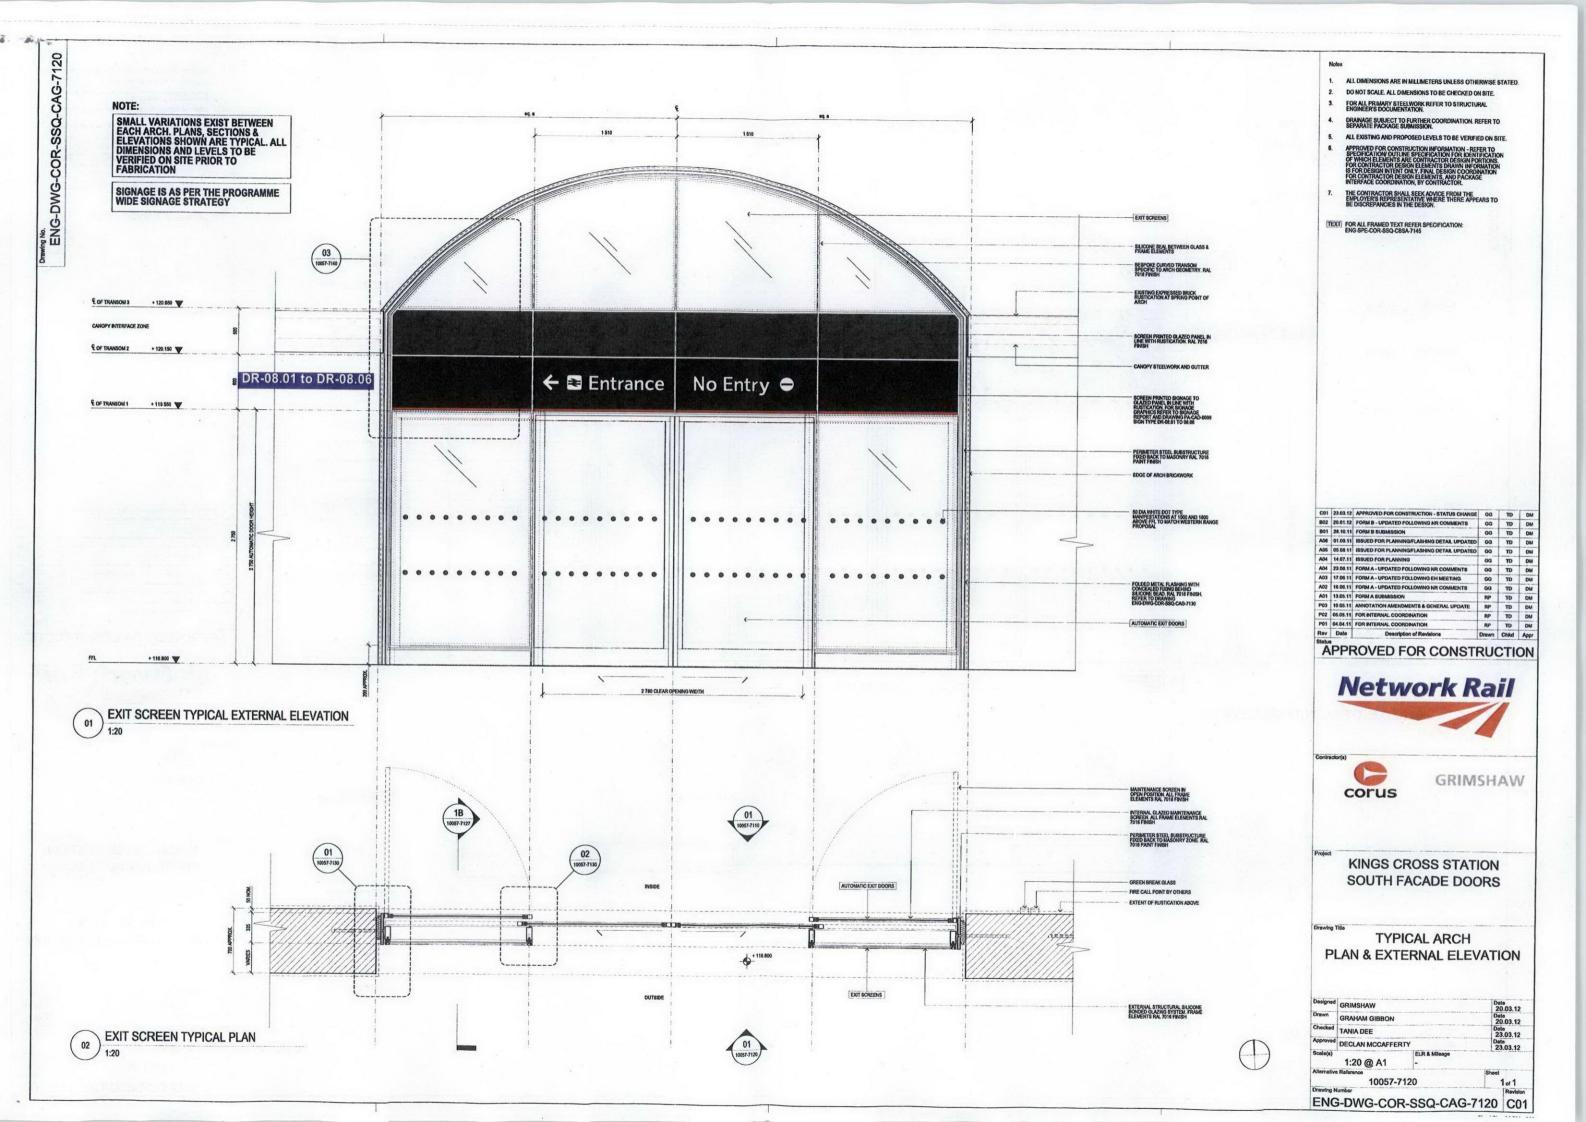

## Southern Façade Doors: Signage Schedule

| Sign Number             | Package | Location                                 | Fixing / Mounting                   | Material                    | Width of<br>Signage<br>Panel | Height of<br>Signage<br>Panel | Signage<br>underside<br>from FFL | Power        | Data | ссту | cis | EDNE | Illuminated | Signage Text                                                                                                                                                                                                                                                                                                                                                                                                                                                                                                                                                                                                                                                                                                                                                                                                                                                                                                                                                                                                                                                                                                                                                                                                                                                                                                                                                                                                                                                                                                                                                                                                                                                                                                                                                                                                                                                                                                                                                                                                                                                                                                                  |
|-------------------------|---------|------------------------------------------|-------------------------------------|-----------------------------|------------------------------|-------------------------------|----------------------------------|--------------|------|------|-----|------|-------------|-------------------------------------------------------------------------------------------------------------------------------------------------------------------------------------------------------------------------------------------------------------------------------------------------------------------------------------------------------------------------------------------------------------------------------------------------------------------------------------------------------------------------------------------------------------------------------------------------------------------------------------------------------------------------------------------------------------------------------------------------------------------------------------------------------------------------------------------------------------------------------------------------------------------------------------------------------------------------------------------------------------------------------------------------------------------------------------------------------------------------------------------------------------------------------------------------------------------------------------------------------------------------------------------------------------------------------------------------------------------------------------------------------------------------------------------------------------------------------------------------------------------------------------------------------------------------------------------------------------------------------------------------------------------------------------------------------------------------------------------------------------------------------------------------------------------------------------------------------------------------------------------------------------------------------------------------------------------------------------------------------------------------------------------------------------------------------------------------------------------------------|
| DR-04.01                | P7      | Main Train Shed Southern Exit (internal) | Mounted within cladding above doors | Screen printed safety glass | 302                          | 50                            | 0 335                            | 0 Yes        | No   | No   | No  | No   | No          | Station Entrance Toxic St Description in a Management of the State of |
| DR-04.02                | P7      | Main Train Shed Southern Exit (internal) | Mounted within cladding above doors | Screen printed safety glass | 302                          | 1000                          | 50 00 000 000                    |              | No   | No   | No  | No   | No          | Station Entrance, Taxis, St Pancras International, Way out (Underground, Euston Road, York Way)                                                                                                                                                                                                                                                                                                                                                                                                                                                                                                                                                                                                                                                                                                                                                                                                                                                                                                                                                                                                                                                                                                                                                                                                                                                                                                                                                                                                                                                                                                                                                                                                                                                                                                                                                                                                                                                                                                                                                                                                                               |
| DR-04.03                | P7      | Main Train Shed Southern Exit (internal) | Mounted within cladding above doors | Screen printed safety glass | 302                          |                               |                                  | 200          | No   | No   | 1   | 1    |             | Station Entrance, Taxis, St Pancras International, Way out (Underground, Euston Road, York Way)                                                                                                                                                                                                                                                                                                                                                                                                                                                                                                                                                                                                                                                                                                                                                                                                                                                                                                                                                                                                                                                                                                                                                                                                                                                                                                                                                                                                                                                                                                                                                                                                                                                                                                                                                                                                                                                                                                                                                                                                                               |
| DR-04.04                | P7      | Main Train Shed Southern Exit (internal) | Mounted within cladding above doors | Screen printed safety glass | 302                          | 200                           |                                  |              | No   |      | No  | No   | No          | Station Entrance, Taxis, St Pancras International, Way out (Underground, Euston Road, York Way)                                                                                                                                                                                                                                                                                                                                                                                                                                                                                                                                                                                                                                                                                                                                                                                                                                                                                                                                                                                                                                                                                                                                                                                                                                                                                                                                                                                                                                                                                                                                                                                                                                                                                                                                                                                                                                                                                                                                                                                                                               |
| DR-04.05                |         | Main Train Shed Southern Exit (internal) | Mounted within cladding above doors | Screen printed safety glass | 302                          |                               |                                  |              | 1    | No   | No  | No   | No          | Station Entrance, Taxis, St Pancras International, Way out (Underground, Euston Road, York Way)                                                                                                                                                                                                                                                                                                                                                                                                                                                                                                                                                                                                                                                                                                                                                                                                                                                                                                                                                                                                                                                                                                                                                                                                                                                                                                                                                                                                                                                                                                                                                                                                                                                                                                                                                                                                                                                                                                                                                                                                                               |
| DR-04.06                | 1       | Main Train Shed Southern Exit (internal) | Mounted within cladding above doors | Screen printed safety glass | 302                          |                               |                                  |              | No   | No   | No  | No   | No          | Station Entrance, Taxis, St Pancras International, Way out (Underground, Euston Road, York Way)                                                                                                                                                                                                                                                                                                                                                                                                                                                                                                                                                                                                                                                                                                                                                                                                                                                                                                                                                                                                                                                                                                                                                                                                                                                                                                                                                                                                                                                                                                                                                                                                                                                                                                                                                                                                                                                                                                                                                                                                                               |
| DR-08.01                |         | Main Train Shed Southern Exit (external) | Mounted within cladding above doors |                             |                              | 725                           |                                  | 100000       | No   | No   | No  | No   | No          | Station Entrance, Taxis, St Pancras International, Way out (Underground, Euston Road, York Way)                                                                                                                                                                                                                                                                                                                                                                                                                                                                                                                                                                                                                                                                                                                                                                                                                                                                                                                                                                                                                                                                                                                                                                                                                                                                                                                                                                                                                                                                                                                                                                                                                                                                                                                                                                                                                                                                                                                                                                                                                               |
| DR-08.02                |         |                                          |                                     | Screen printed safety glass | 302                          |                               | 0 2750                           | A CONTRACTOR | No   | No   | No  | No   | No          | Entrance, No Entry                                                                                                                                                                                                                                                                                                                                                                                                                                                                                                                                                                                                                                                                                                                                                                                                                                                                                                                                                                                                                                                                                                                                                                                                                                                                                                                                                                                                                                                                                                                                                                                                                                                                                                                                                                                                                                                                                                                                                                                                                                                                                                            |
| DR-08.03                |         | Main Train Shed Southern Exit (external) | Mounted within cladding above doors | Screen printed safety glass | 302                          |                               | 0 2750                           | 0 Yes        | No   | No   | No  | No   | No          | Entrance, No Entry                                                                                                                                                                                                                                                                                                                                                                                                                                                                                                                                                                                                                                                                                                                                                                                                                                                                                                                                                                                                                                                                                                                                                                                                                                                                                                                                                                                                                                                                                                                                                                                                                                                                                                                                                                                                                                                                                                                                                                                                                                                                                                            |
| Harris Carlotte Control |         | Main Train Shed Southern Exit (external) | Mounted within cladding above doors | Screen printed safety glass | 302                          | 60                            | 0 2750                           | Yes          | No   | No   | No  | No   | No          | Entrance, No Entry                                                                                                                                                                                                                                                                                                                                                                                                                                                                                                                                                                                                                                                                                                                                                                                                                                                                                                                                                                                                                                                                                                                                                                                                                                                                                                                                                                                                                                                                                                                                                                                                                                                                                                                                                                                                                                                                                                                                                                                                                                                                                                            |
| DR-08.04                | P7      | Main Train Shed Southern Exit (external) | Mounted within cladding above doors | Screen printed safety glass | 302                          |                               |                                  | Yes          | No   | No   | No  | No   |             | Entrance, No Entry                                                                                                                                                                                                                                                                                                                                                                                                                                                                                                                                                                                                                                                                                                                                                                                                                                                                                                                                                                                                                                                                                                                                                                                                                                                                                                                                                                                                                                                                                                                                                                                                                                                                                                                                                                                                                                                                                                                                                                                                                                                                                                            |
| DR-08.05                | P7      | Main Train Shed Southern Exit (external) | Mounted within cladding above doors | Screen printed safety glass | 302                          |                               |                                  |              | No   | No   | No  | No   | 123         |                                                                                                                                                                                                                                                                                                                                                                                                                                                                                                                                                                                                                                                                                                                                                                                                                                                                                                                                                                                                                                                                                                                                                                                                                                                                                                                                                                                                                                                                                                                                                                                                                                                                                                                                                                                                                                                                                                                                                                                                                                                                                                                               |
| DR-08.06                | P7      | Main Train Shed Southern Exit (external) | Mounted within cladding above doors | Screen printed safety glass | 302                          |                               |                                  |              | No   | No   | No  | No   |             | Entrance, No Entry Entrance, No Entry                                                                                                                                                                                                                                                                                                                                                                                                                                                                                                                                                                                                                                                                                                                                                                                                                                                                                                                                                                                                                                                                                                                                                                                                                                                                                                                                                                                                                                                                                                                                                                                                                                                                                                                                                                                                                                                                                                                                                                                                                                                                                         |