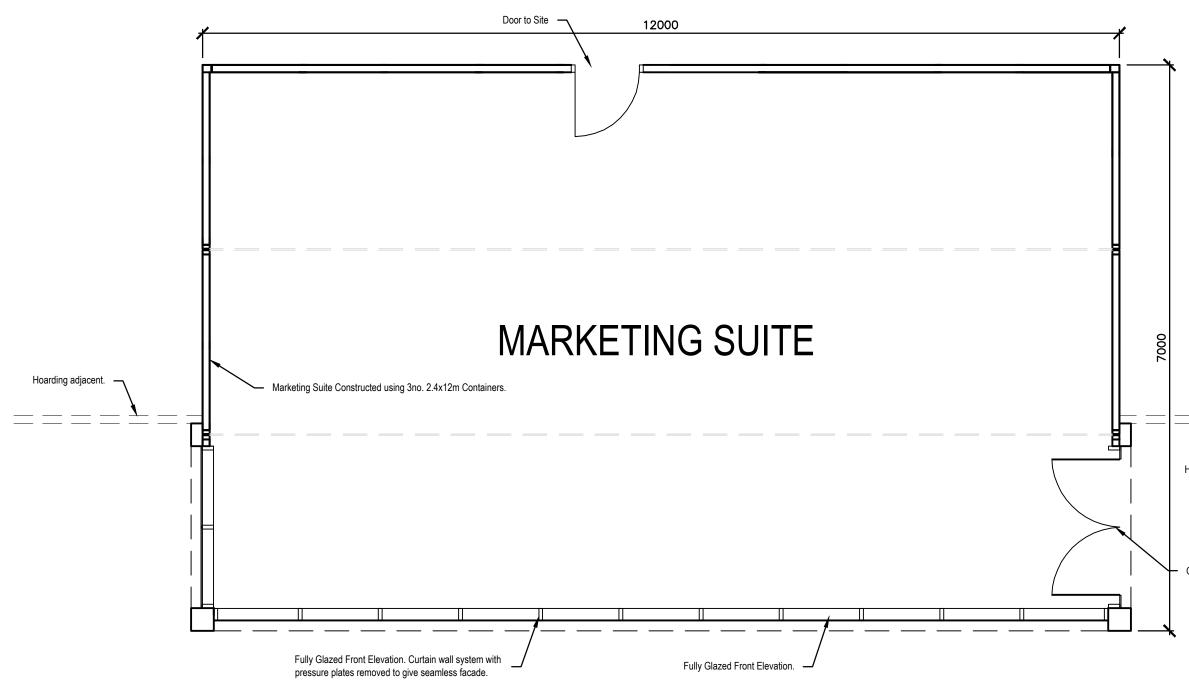

## Marketing Suite Proposed Floor Plan

| Drawing status<br>Planning                                                                                    |                  |             |          |  |
|---------------------------------------------------------------------------------------------------------------|------------------|-------------|----------|--|
| DRAWN                                                                                                         | DCM              | CHECKED DR. | J        |  |
| SCALE                                                                                                         | 1:50 @ A3        | 50 @ A3     |          |  |
| DATE                                                                                                          | Jan 2013         |             |          |  |
| Wcec architects<br>Chesterfield<br>01246 260261 020 3388 0019 08700 555915<br>email@wcec.co.uk www.wcec.co.uk |                  |             |          |  |
| јов NO.<br>12-316                                                                                             | drawing<br>PL-05 | S NUMBER    | REV<br>- |  |