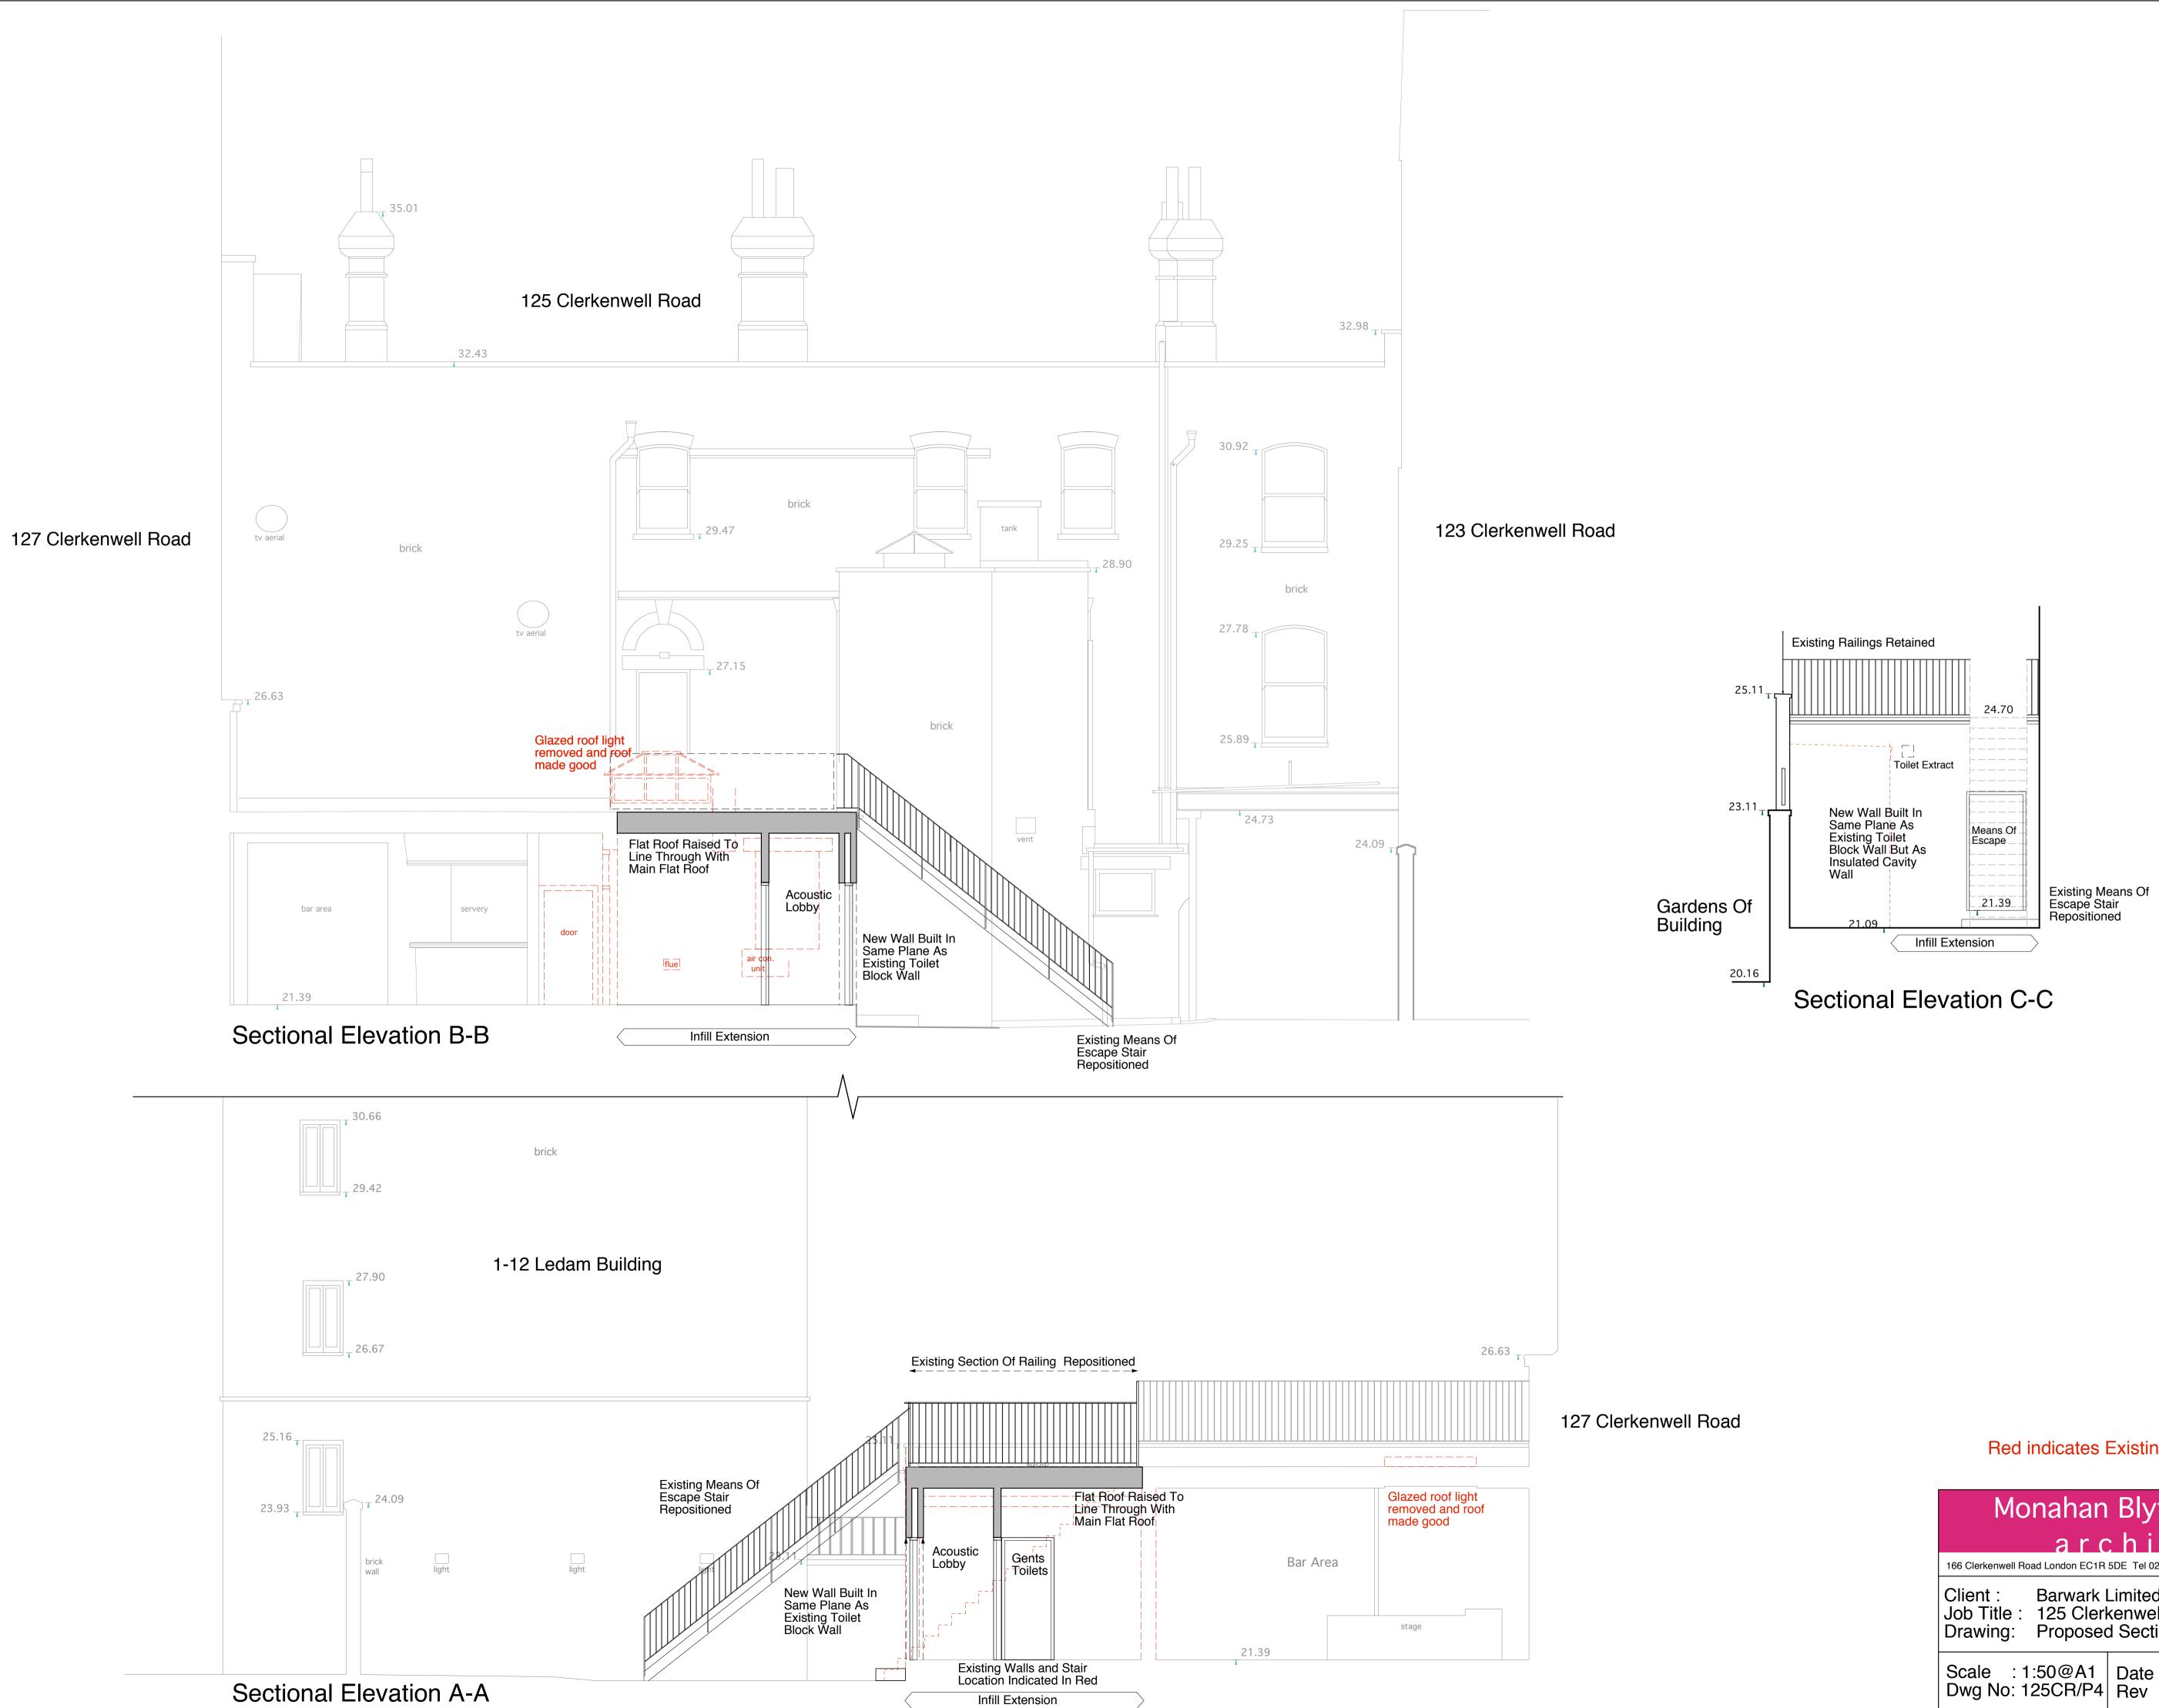

## Red indicates Existing structure

| Monahan Blythen Hopkins                                                                                   |                          |                                                                                                                                      |
|-----------------------------------------------------------------------------------------------------------|--------------------------|--------------------------------------------------------------------------------------------------------------------------------------|
| architects                                                                                                |                          |                                                                                                                                      |
| 166 Clerkenwell Road London EC1R 5DE Tel 020 7833 9616 Email : admin@mbharchitects.co.uk                  |                          |                                                                                                                                      |
| Client : Barwark Limited<br>Job Title : 125 Clerkenwell Road<br>Drawing: Proposed Sections A-A, B-B & C-C |                          |                                                                                                                                      |
| Scale : 1:50@A1<br>Dwg No: 125CR/P4                                                                       | Date : Feb 2013<br>Rev : | All Dimensions Must Be Checked On<br>Site and Not Scaled From This<br>Drawing<br>Copyright Monahan Blythen Hopkins<br>Architects Ltd |