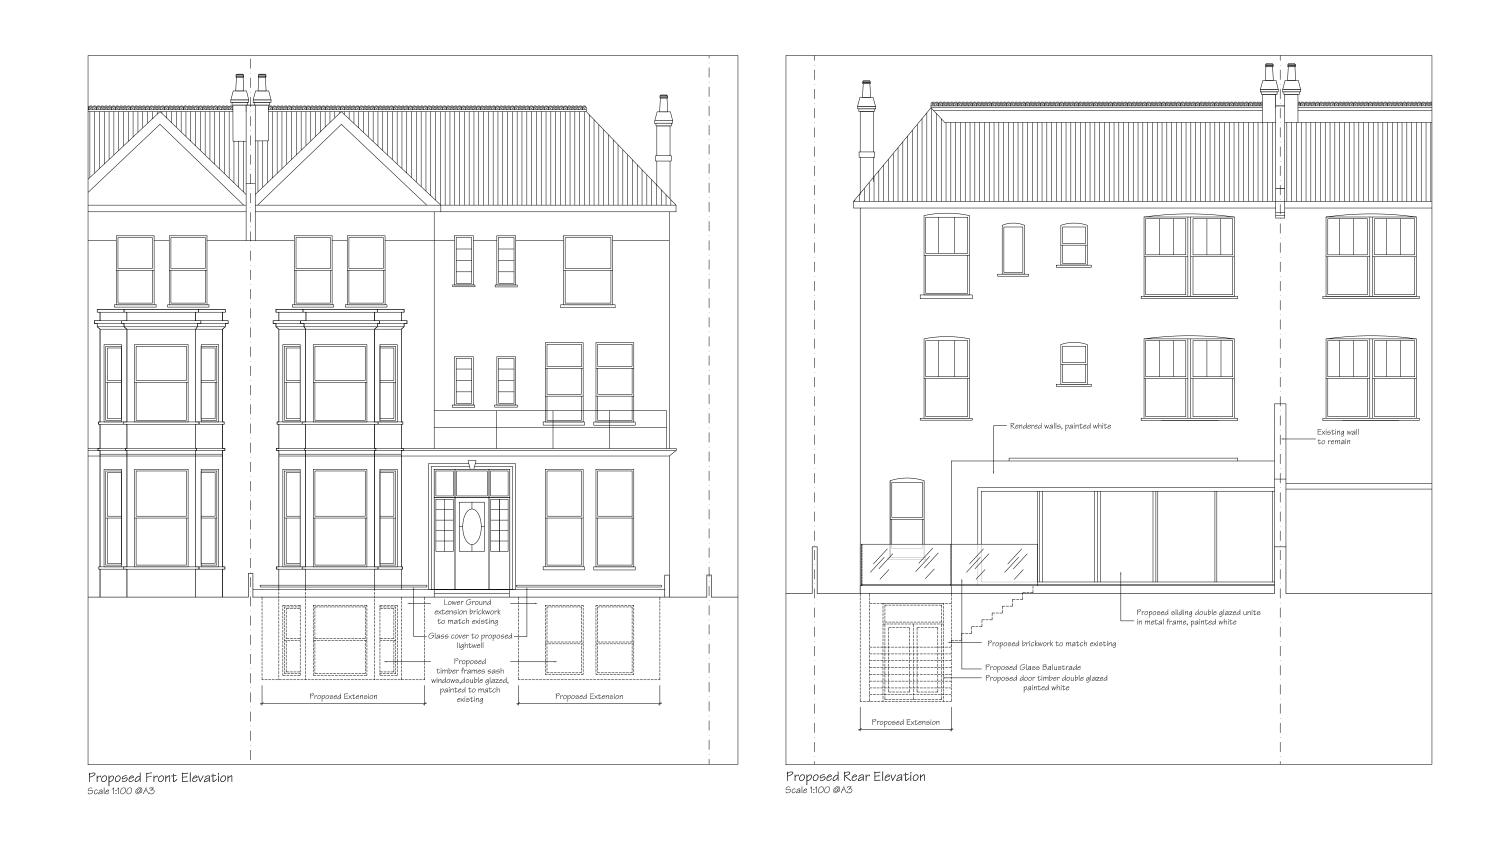

| Scale<br>1:100 @ A3      | Date<br>05.02.2013       | Drawn by<br>MJ | Checked by<br>DS |                        | Studio 18, Liddell           | Road             |
|--------------------------|--------------------------|----------------|------------------|------------------------|------------------------------|------------------|
| Drawing Title<br>Propose | d Front and R            | ear Elevatior  | ı                | design solutions       | Phone 020 762<br>Fax 020 762 | 4 6680<br>4 6681 |
|                          | 6 Canfield Ga<br>NW6 3EE | rdens          |                  | Project no.<br>13/0273 | Drawing no.<br>220           | Revision<br>00   |