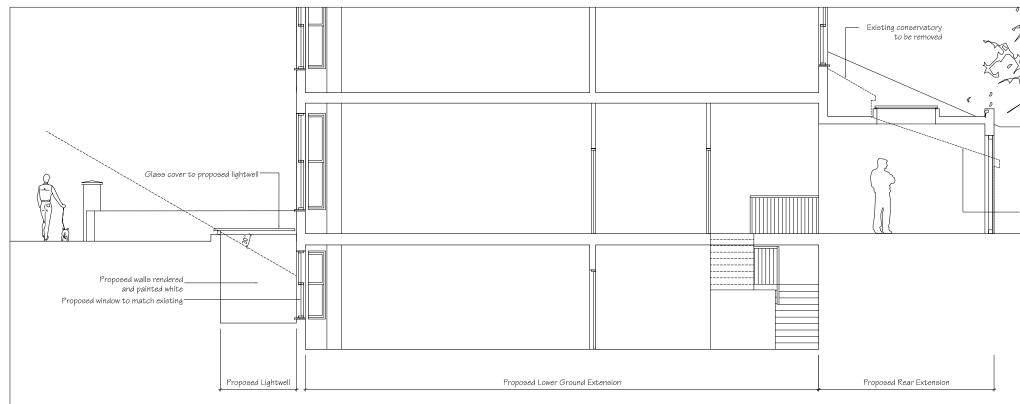

tio 18, Liddell Road n d o n N W 6 2 E W ne 020 7624 6680 020 7624 6681 v.DesignSolutionsUK.com

> Revision 00

Cross Section B-B as Proposed Scale 1:100 @A3

| Ī | ssue PLANNING                                                                            | Rev. | Description | Date | Signed Check | ed |  |  |
|---|------------------------------------------------------------------------------------------|------|-------------|------|--------------|----|--|--|
|   | General Notes:                                                                           | 1    |             |      |              |    |  |  |
|   | THIS DRAWING HAS BEEN PREPARED BY DS DESIGN                                              | 1    |             |      |              |    |  |  |
|   | SOLUTIONS AND THE DATA CONTAINED HEREIN MAY<br>BE USED OR REPRODUCED ONLY WITH DS DESIGN |      |             |      |              |    |  |  |
|   | SOLUTIONS' APPROVAL.                                                                     | í I  |             |      |              |    |  |  |

| Issue PLANNING                                                                           | Rev.   | Description | Date | Signed | Checked |  |
|------------------------------------------------------------------------------------------|--------|-------------|------|--------|---------|--|
| General Notes:                                                                           | ] <br> |             |      |        |         |  |
| THIS DRAWING HAS BEEN PREPARED BY DS DESIGN                                              |        |             |      |        |         |  |
| SOLUTIONS AND THE DATA CONTAINED HEREIN MAY<br>BE USED OR REPRODUCED ONLY WITH DS DESIGN |        |             |      |        |         |  |
| SOLUTIONS' APPROVAL.                                                                     |        |             |      |        |         |  |