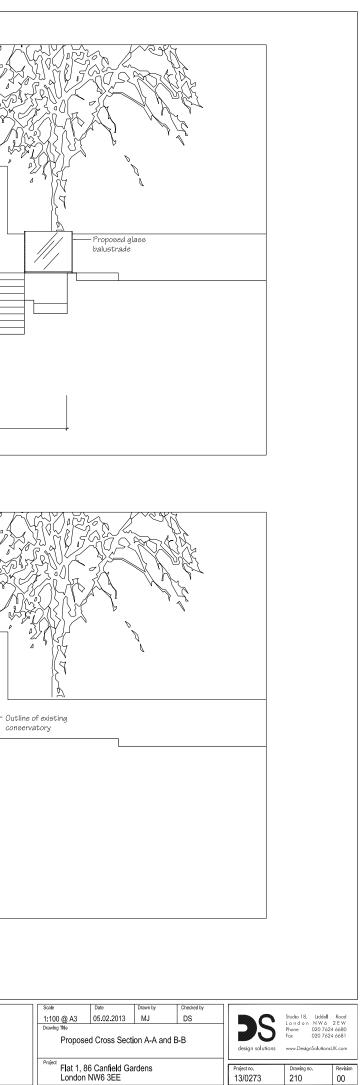

tio 18, Liddell Road n d o n N W 6 2 E W ne 020 7624 6680 020 7624 6681 v.DesignSolutionsUK.com

> Revision 00

Cross Section B-B as Proposed Scale 1:100 @A3

| Ī | ssue PLANNING                                                                            | Rev. | Description | Date | Signed Check | ed |  |  |
|---|------------------------------------------------------------------------------------------|------|-------------|------|--------------|----|--|--|
|   | General Notes:                                                                           | 1    |             |      |              |    |  |  |
|   | THIS DRAWING HAS BEEN PREPARED BY DS DESIGN                                              | 1    |             |      |              |    |  |  |
|   | SOLUTIONS AND THE DATA CONTAINED HEREIN MAY<br>BE USED OR REPRODUCED ONLY WITH DS DESIGN |      |             |      |              |    |  |  |
|   | SOLUTIONS' APPROVAL.                                                                     | í I  |             |      |              |    |  |  |

| Issue PLANNING                                                                           | Rev.   | Description | Date | Signed | Checked |  |
|------------------------------------------------------------------------------------------|--------|-------------|------|--------|---------|--|
| General Notes:                                                                           | ] <br> |             |      |        |         |  |
| THIS DRAWING HAS BEEN PREPARED BY DS DESIGN                                              |        |             |      |        |         |  |
| SOLUTIONS AND THE DATA CONTAINED HEREIN MAY<br>BE USED OR REPRODUCED ONLY WITH DS DESIGN |        |             |      |        |         |  |
| SOLUTIONS' APPROVAL.                                                                     |        |             |      |        |         |  |