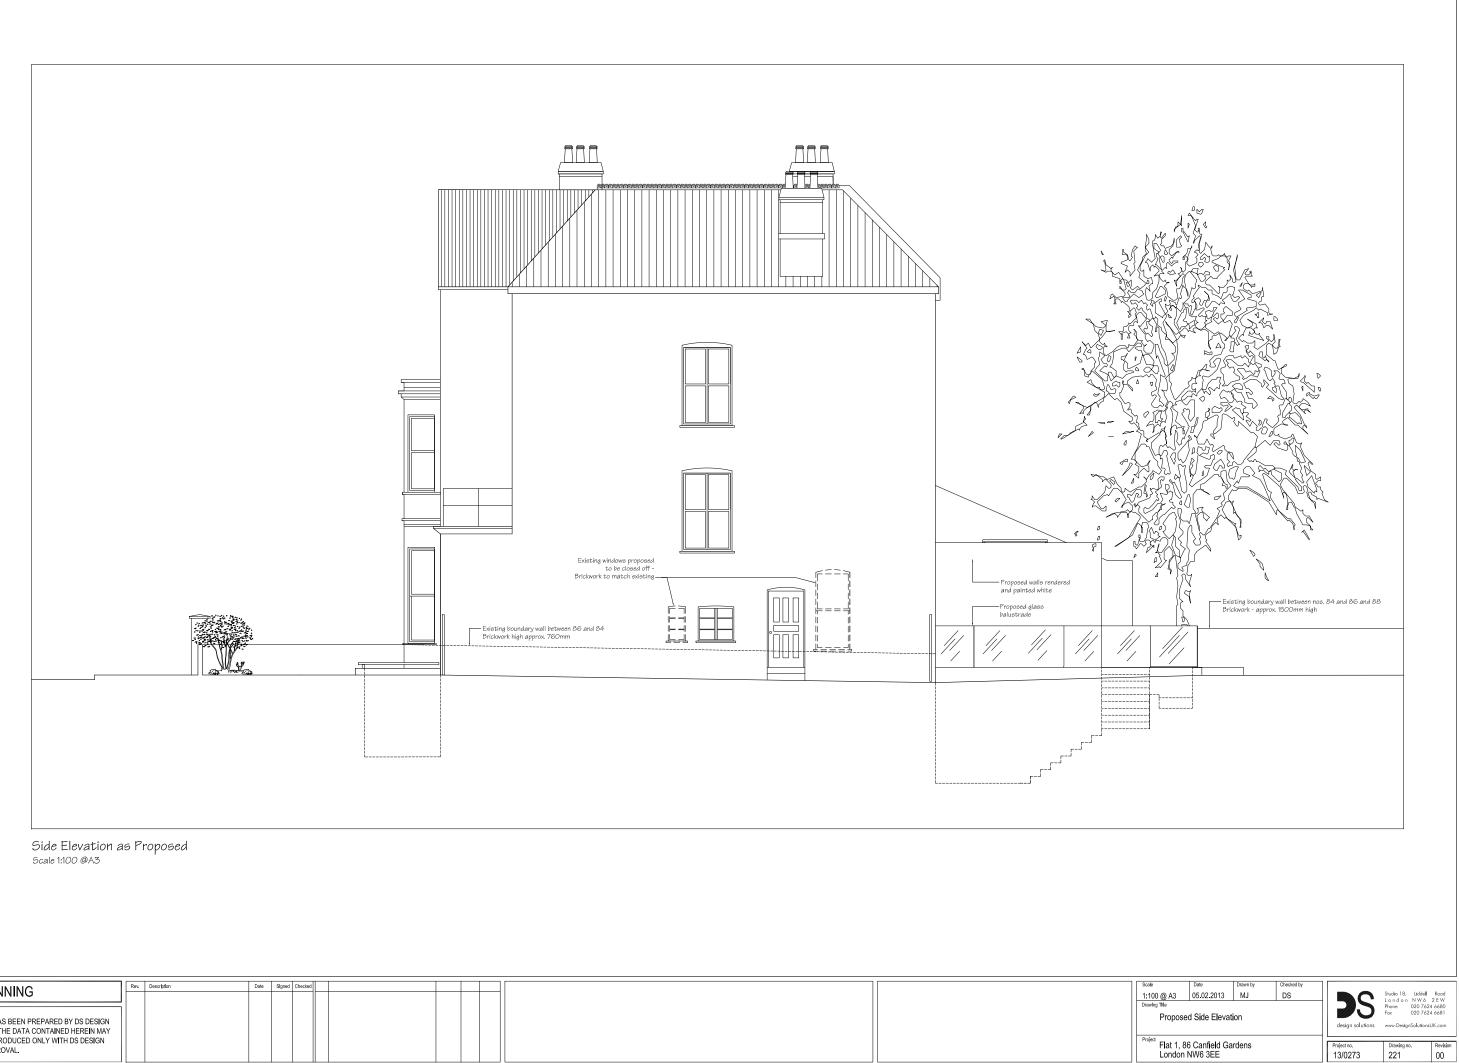

|                                                                                                                                                                                   | Rev. Des | escription | Date | Signed ( | necked |  |  |  |
|-----------------------------------------------------------------------------------------------------------------------------------------------------------------------------------|----------|------------|------|----------|--------|--|--|--|
| General Notes:<br>THIS DRAWING HAS BEEN PREPARED BY DS DESIGN<br>SOLUTIONS AND THE DATA CONTAINED HEREIN MAY<br>BE USED OR REPRODUCED ONLY WITH DS DESIGN<br>SOLUTIONS' APPROVAL. |          |            |      |          |        |  |  |  |