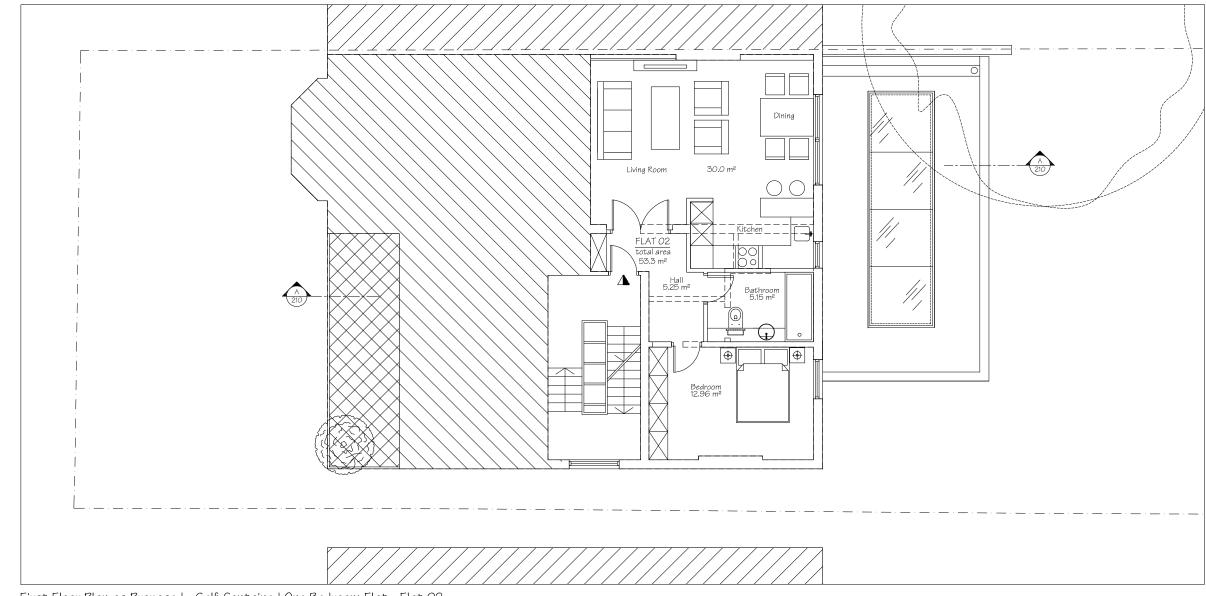

Liddell Road NW6 2EW 02076246680 02076246681 nSolutionsUK.com Revision 00

First Floor Plan as Proposed - Self-Contained One Bedroom Flat - Flat O2 Scale 1:100 @A3

| General Notes:<br>THIS DRAWING HAS BEEN PREPARED BY DS DESIGN<br>SOLUTIONS AND THE DATA CONTAINED HEREIN MAY<br>BE USED OR REPRODUCED ONLY WITH DS DESIGN<br>SOLUTIONS' APPROVAL. | Issue PLANNING                              | Rev. | Description | Date | Signed | Checked | - | <u> </u> | 7 |  |
|-----------------------------------------------------------------------------------------------------------------------------------------------------------------------------------|---------------------------------------------|------|-------------|------|--------|---------|---|----------|---|--|
| SOLUTIONS AND THE DATA CONTAINED HEREIN MAY<br>BE USED OR REPRODUCED ONLY WITH DS DESIGN                                                                                          |                                             |      |             |      |        |         |   |          |   |  |
|                                                                                                                                                                                   | SOLUTIONS AND THE DATA CONTAINED HEREIN MAY |      |             |      |        |         |   |          |   |  |
|                                                                                                                                                                                   |                                             |      |             |      |        |         |   |          |   |  |

| Scale                                      | Date                         | Drawn by | Checked by  |                        | Studio 18.             |
|--------------------------------------------|------------------------------|----------|-------------|------------------------|------------------------|
| 1:100 @ A3<br>Drawing Title<br>First Floor | 05.02.2013<br>or Plan as Pro | MJ       | DS          | <b>DS</b>              | London<br>Phone<br>Fax |
| Self Cont                                  | tained One B                 |          | t - Flat 02 | design solutions       | www.Design             |
|                                            | Canfield Ga<br>W6 3EE        | rdens    |             | Project no.<br>13/0273 | Drawing no<br>202      |