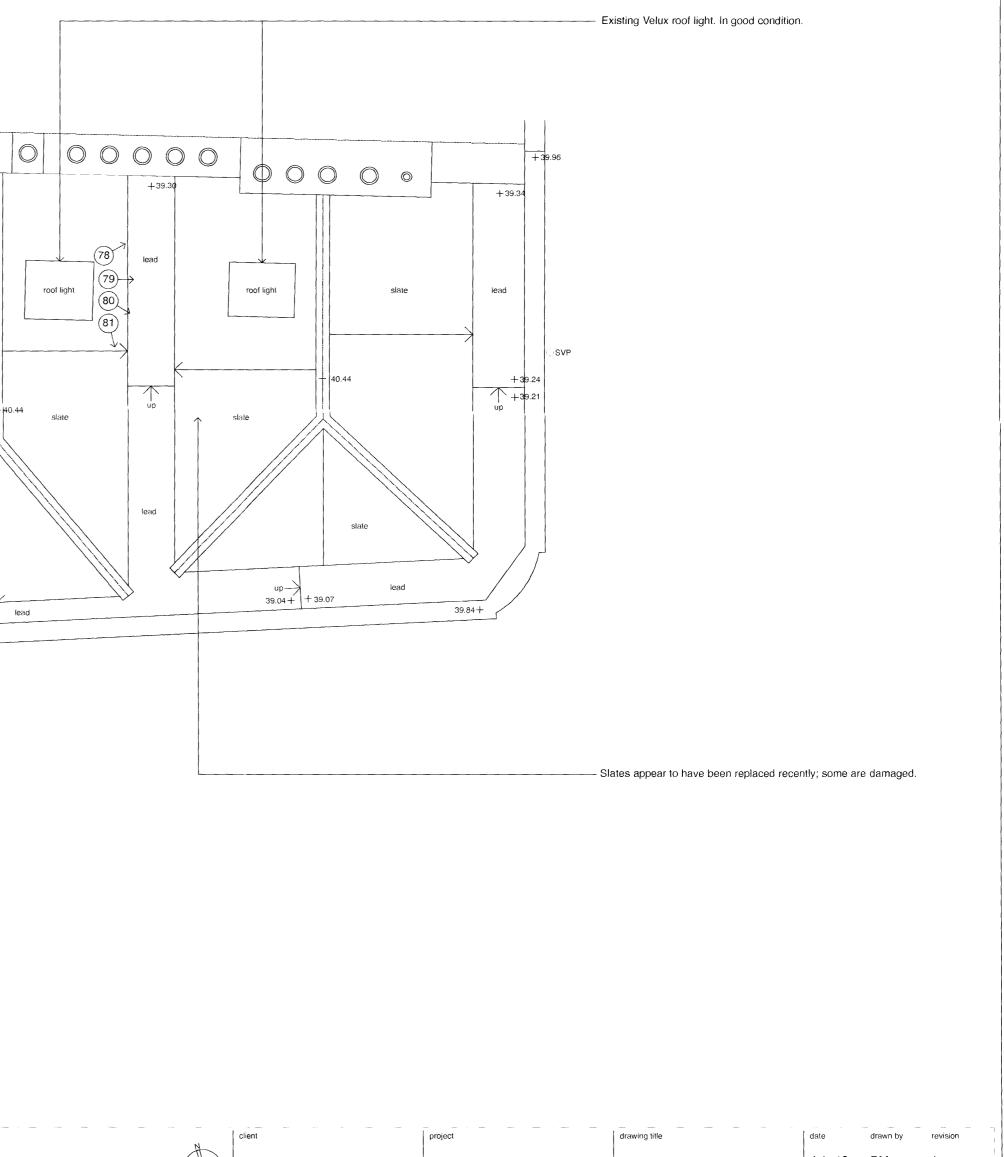

|                                                        | •                                                                                                                                                                                |                                              | 41                                    | •               | ŵ                      | A       |        |                |
|--------------------------------------------------------|----------------------------------------------------------------------------------------------------------------------------------------------------------------------------------|----------------------------------------------|---------------------------------------|-----------------|------------------------|---------|--------|----------------|
|                                                        |                                                                                                                                                                                  |                                              |                                       |                 |                        |         |        |                |
| KEY                                                    |                                                                                                                                                                                  |                                              |                                       |                 |                        |         |        |                |
| 2.43                                                   | Ceiling height                                                                                                                                                                   | $\leftarrow 1$                               | Reference to                          | site photograph |                        |         |        |                |
|                                                        |                                                                                                                                                                                  | Ŭ                                            |                                       |                 |                        |         |        |                |
| + 23.89                                                | Height from datum                                                                                                                                                                |                                              |                                       |                 |                        |         |        |                |
|                                                        |                                                                                                                                                                                  |                                              |                                       |                 |                        |         |        |                |
|                                                        |                                                                                                                                                                                  |                                              |                                       |                 |                        |         |        |                |
|                                                        |                                                                                                                                                                                  |                                              |                                       |                 |                        |         |        |                |
|                                                        |                                                                                                                                                                                  |                                              |                                       |                 |                        |         |        |                |
|                                                        |                                                                                                                                                                                  |                                              |                                       |                 |                        |         |        |                |
|                                                        |                                                                                                                                                                                  |                                              |                                       |                 |                        |         |        |                |
|                                                        |                                                                                                                                                                                  |                                              |                                       |                 |                        |         |        |                |
|                                                        |                                                                                                                                                                                  |                                              |                                       |                 |                        |         |        |                |
|                                                        |                                                                                                                                                                                  |                                              |                                       |                 |                        |         |        |                |
|                                                        |                                                                                                                                                                                  |                                              |                                       |                 |                        |         |        |                |
|                                                        |                                                                                                                                                                                  |                                              |                                       |                 |                        |         |        |                |
|                                                        |                                                                                                                                                                                  |                                              |                                       |                 |                        |         | 1      |                |
|                                                        |                                                                                                                                                                                  |                                              |                                       |                 |                        |         |        | 0              |
|                                                        |                                                                                                                                                                                  |                                              |                                       |                 |                        |         | 39.98+ | 99.41+         |
|                                                        |                                                                                                                                                                                  |                                              |                                       |                 |                        |         |        |                |
|                                                        |                                                                                                                                                                                  |                                              |                                       |                 |                        |         |        |                |
|                                                        |                                                                                                                                                                                  |                                              |                                       |                 |                        |         |        |                |
|                                                        |                                                                                                                                                                                  |                                              |                                       |                 |                        |         |        | lead slate     |
|                                                        |                                                                                                                                                                                  |                                              |                                       |                 |                        |         |        | iead siate     |
|                                                        |                                                                                                                                                                                  |                                              |                                       |                 |                        |         |        |                |
|                                                        |                                                                                                                                                                                  |                                              |                                       |                 |                        |         |        |                |
|                                                        |                                                                                                                                                                                  |                                              |                                       |                 |                        |         | SVP    | K              |
|                                                        |                                                                                                                                                                                  |                                              |                                       |                 |                        |         |        | +4             |
|                                                        |                                                                                                                                                                                  |                                              | ~                                     | + 29.37         |                        | + 37.55 |        |                |
|                                                        |                                                                                                                                                                                  |                                              |                                       |                 |                        |         |        |                |
|                                                        |                                                                                                                                                                                  |                                              |                                       |                 |                        |         |        |                |
|                                                        |                                                                                                                                                                                  |                                              |                                       |                 |                        | felt    |        |                |
|                                                        |                                                                                                                                                                                  |                                              |                                       |                 | +\$7.99                |         |        | slate          |
|                                                        |                                                                                                                                                                                  |                                              |                                       |                 |                        |         |        |                |
|                                                        |                                                                                                                                                                                  |                                              |                                       |                 | 1                      |         | 39.0   |                |
|                                                        |                                                                                                                                                                                  |                                              | <br>                                  | + 29.37         |                        | + 37.99 |        | 2+ up<br>39.84 |
|                                                        |                                                                                                                                                                                  |                                              |                                       |                 |                        |         |        |                |
|                                                        |                                                                                                                                                                                  |                                              |                                       |                 |                        |         |        |                |
|                                                        |                                                                                                                                                                                  |                                              |                                       |                 |                        |         |        |                |
|                                                        |                                                                                                                                                                                  |                                              |                                       |                 |                        |         |        |                |
|                                                        |                                                                                                                                                                                  |                                              |                                       |                 |                        |         |        |                |
|                                                        |                                                                                                                                                                                  |                                              |                                       |                 |                        |         |        |                |
|                                                        |                                                                                                                                                                                  |                                              |                                       |                 |                        |         |        |                |
|                                                        |                                                                                                                                                                                  |                                              |                                       |                 |                        |         |        |                |
|                                                        |                                                                                                                                                                                  |                                              |                                       |                 |                        |         |        |                |
|                                                        |                                                                                                                                                                                  |                                              |                                       |                 |                        |         |        |                |
|                                                        |                                                                                                                                                                                  |                                              |                                       |                 |                        |         |        |                |
|                                                        |                                                                                                                                                                                  |                                              |                                       |                 |                        |         |        |                |
|                                                        |                                                                                                                                                                                  |                                              |                                       |                 |                        |         |        |                |
|                                                        |                                                                                                                                                                                  |                                              |                                       |                 |                        |         |        |                |
|                                                        | 1                                                                                                                                                                                | 0                                            | -                                     |                 |                        |         |        |                |
|                                                        | 1m 2m                                                                                                                                                                            | 3m 4m                                        | 5m                                    |                 |                        |         |        |                |
|                                                        |                                                                                                                                                                                  |                                              |                                       |                 |                        |         |        |                |
|                                                        | te architects limited                                                                                                                                                            |                                              | revisions                             |                 | name – a mar a mar and |         |        |                |
| if the drawing e<br>informed before<br>do not scale di | sions on site prior to commoncement of the work<br>xecods the quantities in any way the architects are to be<br>work is commonced<br>mensions from drawing, drawing is copyright |                                              | evto                                  |                 |                        |         |        |                |
| drawing to be r<br>specification                       | and in conjunction with structural origineer's drawings and                                                                                                                      | 83-84 Berwick Street London W1F 8TS T 020 77 | <b>Syte</b><br>4 8310 F 020 7734 8301 |                 |                        |         |        |                |