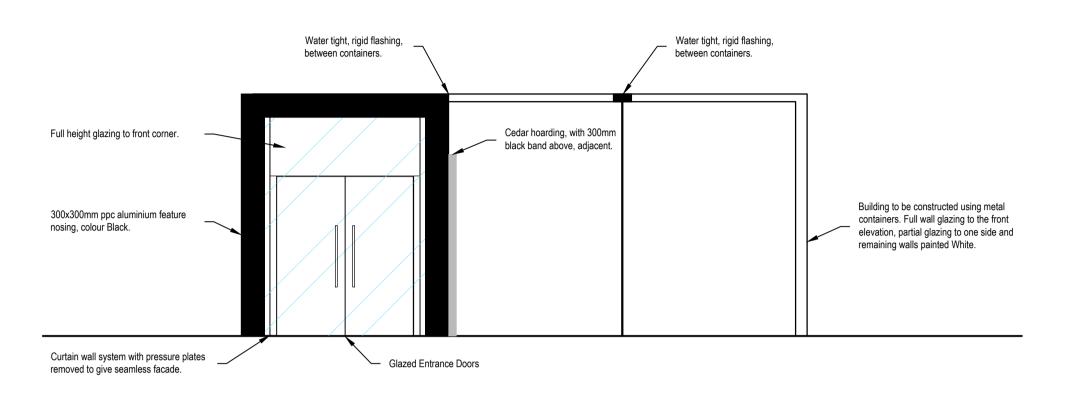

Proposed Side (North) Elevation
Scale 1:50 @ A1, 1:100 @ A3

Proposed Side (South) Elevation

Scale 1:50 @ A1, 1:100 @ A3