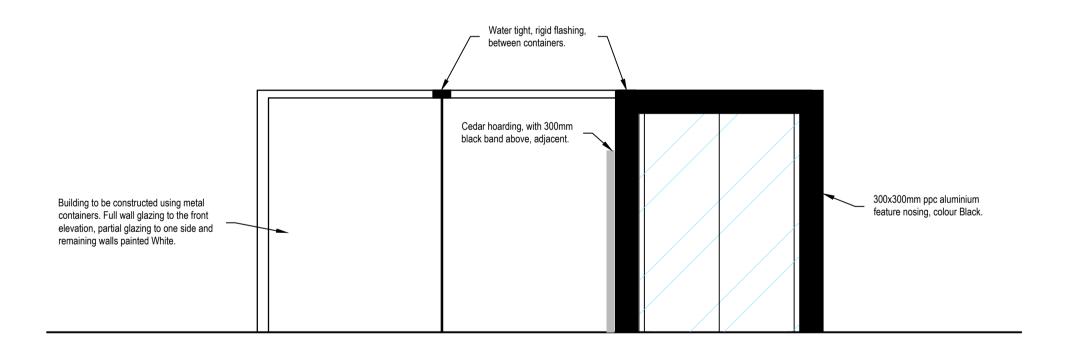

Proposed Side (North) Elevation
Scale 1:50 @ A1, 1:100 @ A3

Proposed Side (South) Elevation

Scale 1:50 @ A1, 1:100 @ A3