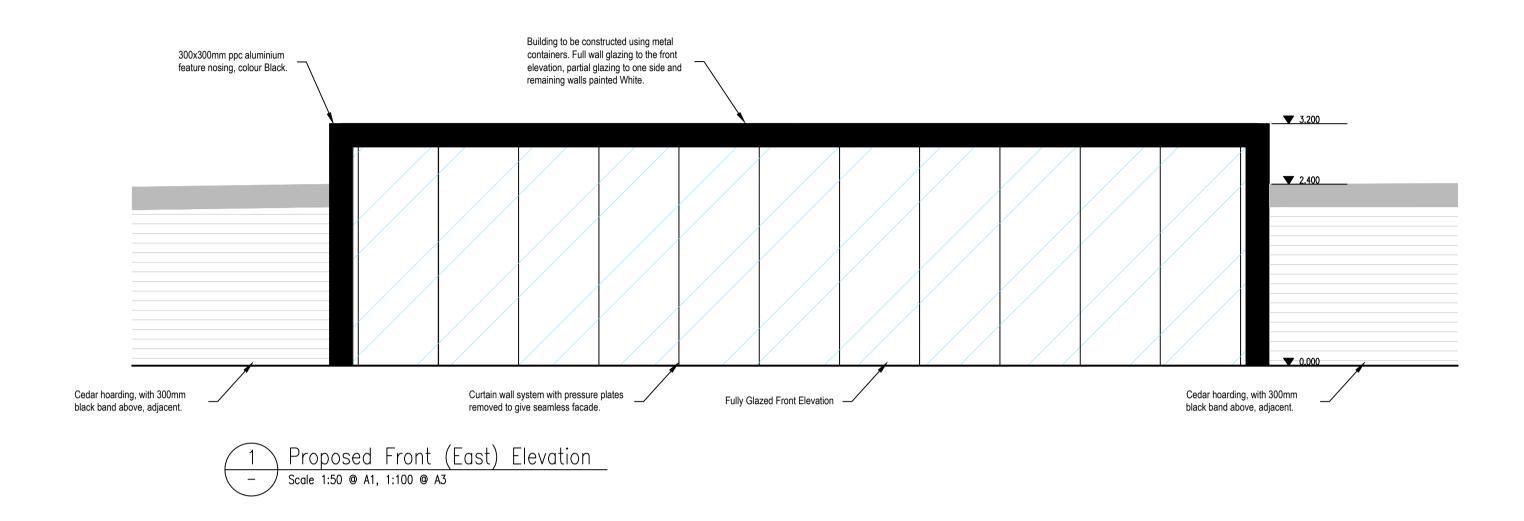

Proposed Side (North) Elevation
Scale 1:50 @ A1, 1:100 @ A3

Proposed Side (South) Elevation

Scale 1:50 @ A1, 1:100 @ A3