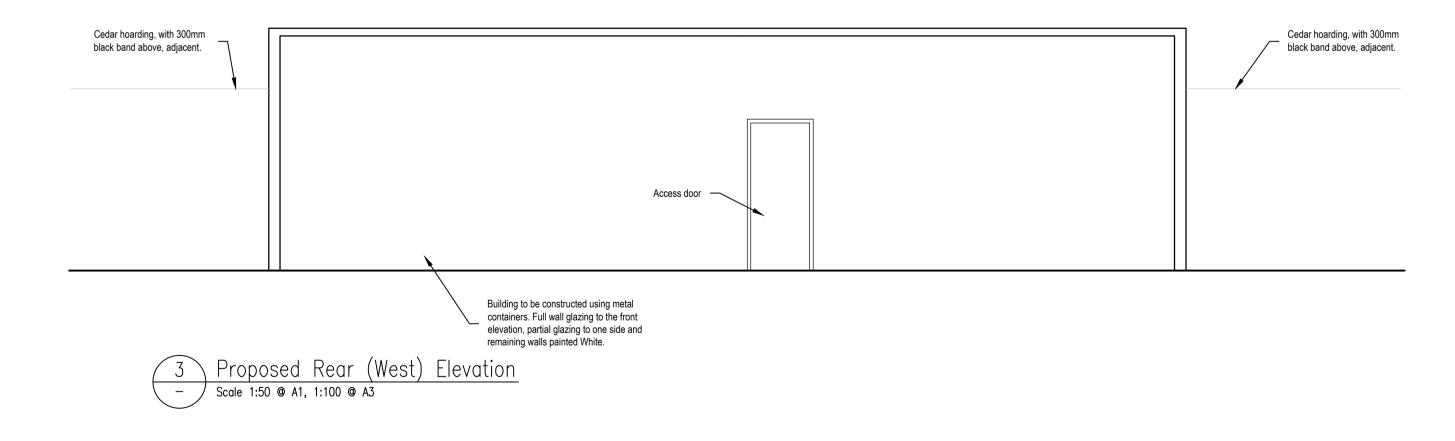

Proposed Side (North) Elevation
Scale 1:50 @ A1, 1:100 @ A3

Proposed Side (South) Elevation

Scale 1:50 @ A1, 1:100 @ A3