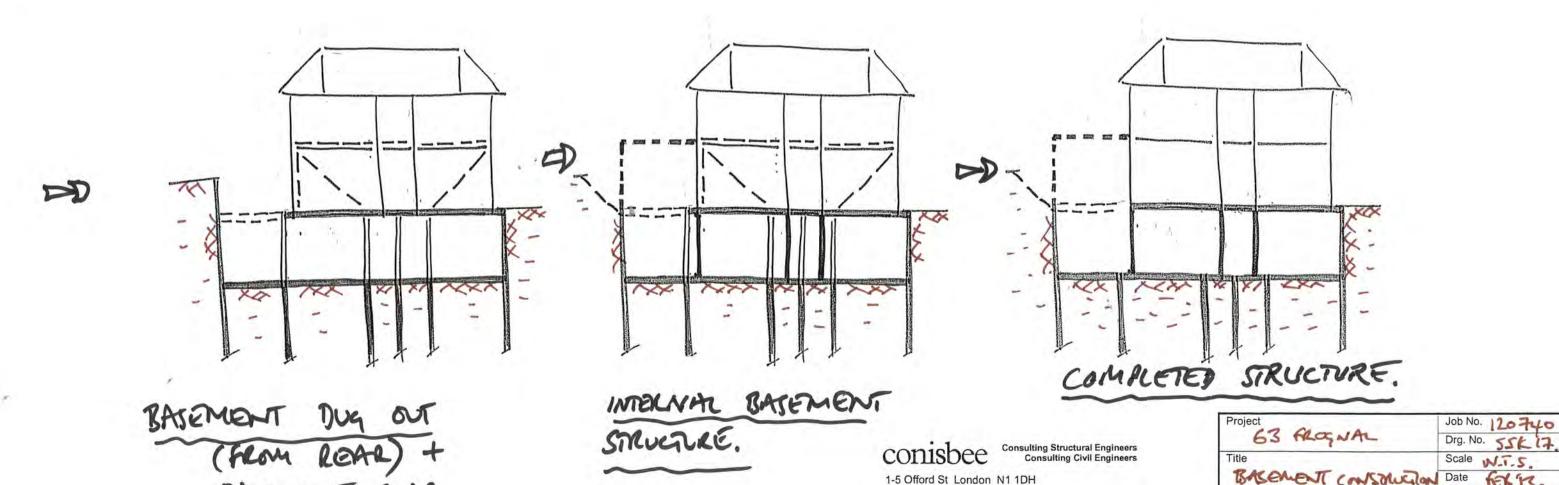

### CONSTRUCTION SEQUENCE:

AFTER STE SET UP, INCLUDING DEMOLITION & PROTECTION:

- ( POLIMETER PILES ( 2016 SILENT SHEETPILES)
- @ BLACING TO FLOOLS & WALLS, INSOLTION OF STOOG TO LOAD REALING WALLS & STEELS AS NECESSALY, DLY PACK.
- (3) FOLMATION OF R.C. GLOWD FLOOL SLAB E CAPPING BEAM TO PERLUSTER PILES.
- @ Dig out of BASEMENT (HAM REAR).
- B STEET PILES WELDED TO FORM WATERITHET RETAINING WALL, FORM BASEMENT SLAD.
- ( BUILD UI NEW GRUCTURE (WALLS & COLUMNS)
  WITHOUT SASEMENT & PACK.
- (2) INTERNAL PILES CUT DOWN TO RASEMENT SLAB.
- (8) STRUCTURE PLEWHERE COMPLETED &
  TEMPOLARLY WOLKS HOLE DEFEUTS MADE 4000.

BASEMENT CONSTRUCTION

SEQUENCE

PLANNING

CONSISTED Consulting Structural Engineers
Consulting Civil Engineers
1-5 Offord St London N1 1DH

Tel 020 7700 6666 design@conisbee.co.uk
Fax 020 7700 6686 www.conisbee.co.uk