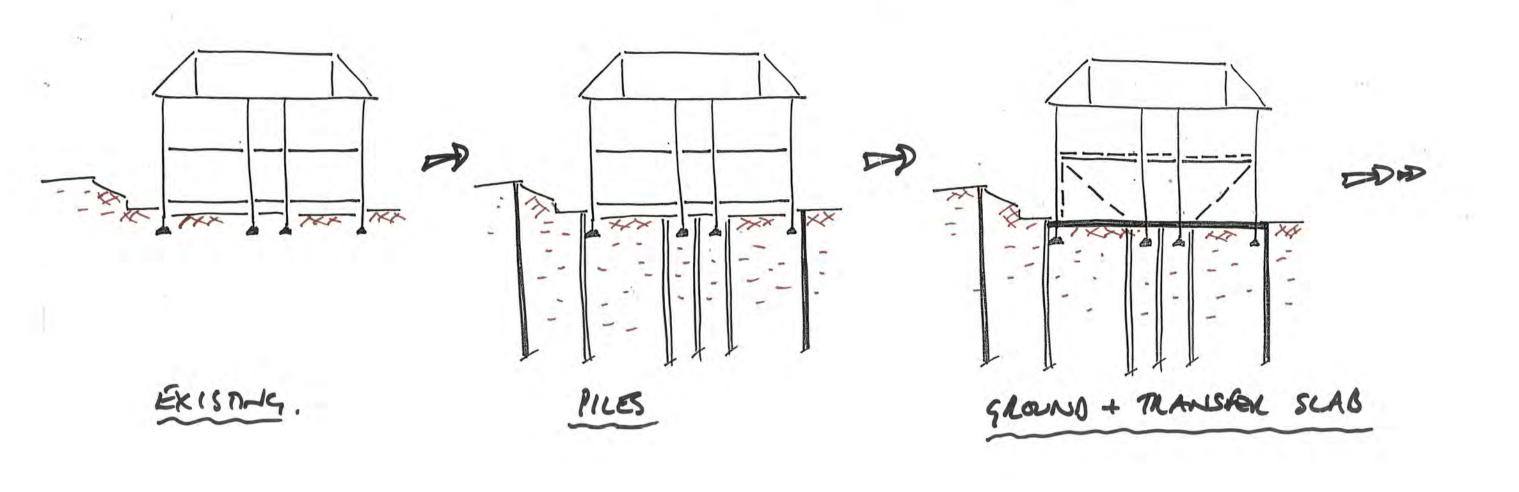

### CONSTRUCTION SEQUENCE:

AFTER STE SET UP, INCLUDING DEMOLITION & PROTECTION:

- ( POLIMETER PILES ( 2016 SILENT SHEETPILES)
- @ BLACING TO FLOOLS & WALLS, INSOLTION OF STOOG TO LOAD REALING WALLS & STEELS AS NECESSALY, DLY PACK.
- (3) FOLMATION OF R.C. GLOWD FLOOL SLAB E CAPPING BEAM TO PERLUSTER PILES.
- @ Dig out of BASEMENT (HAM REAR).
- B STEET PILES WELDED TO FORM WATERITHET RETAINING WALL, FORM BASEMENT SLAD.
- ( BUILD UI NEW GRUCTURE (WALLS & COLUMNS)
  WITHOUT SASEMENT & PACK.
- (2) INTERNAL PILES CUT DOWN TO RASEMENT SLAB.
- (8) STRUCTURE PLEWHERE COMPLETED &
  TEMPOLARLY WOLKS HOLE DEFEUTS MADE 4000.