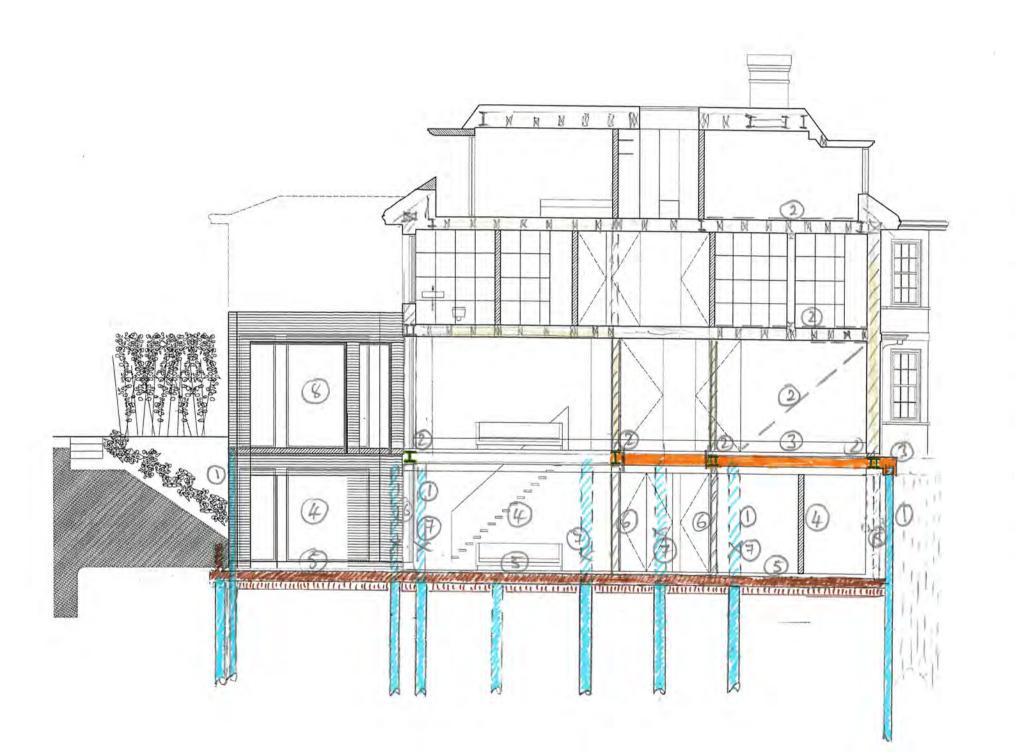

| Project 63 FROCNAL  | Job No. 120740   |
|---------------------|------------------|
|                     | Drg. No. SSK15   |
| Title SECTION &     | Scale 1: 100@A3. |
| consum cum sedionce | Date JW 13       |
|                     | Drawn Ht         |
| Status PLANNING.    | Checked A        |