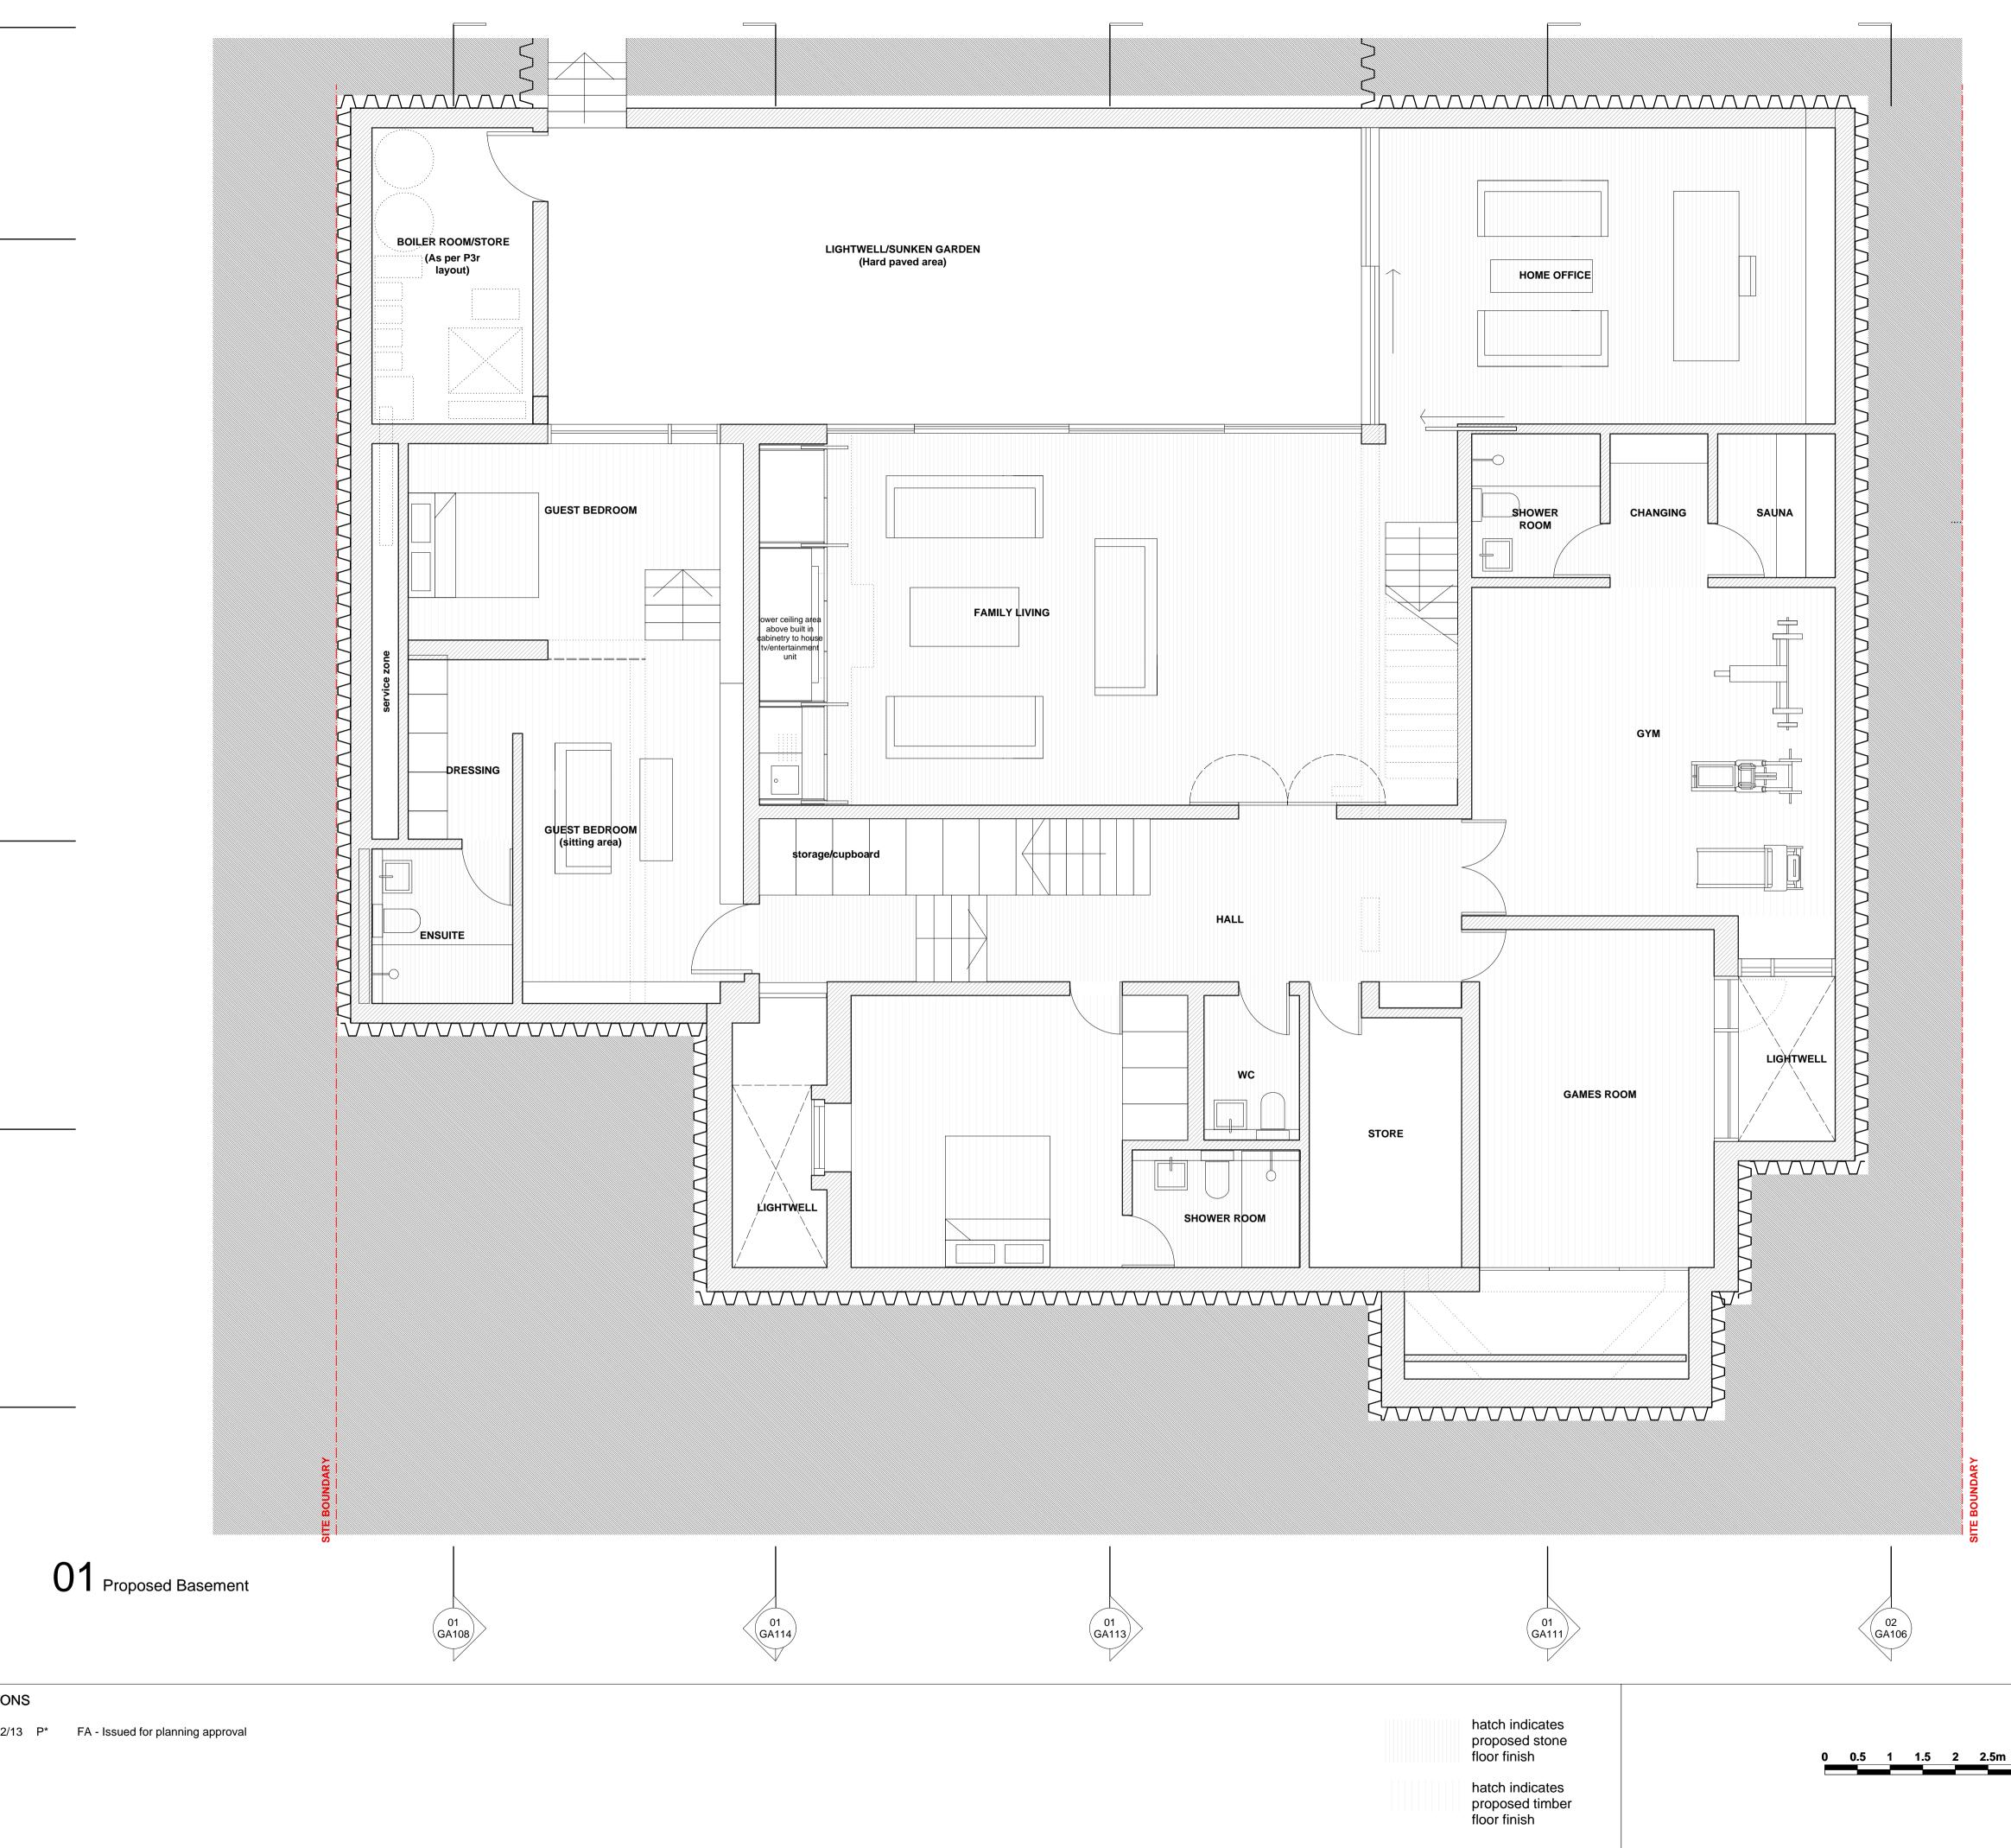

# NOTE: PROPOSED BASMENT STRUCTURE SHOWN IS INDICATIVE ONLY - PLEASE **REFER TO STRUCTURAL ENGINEERS DETAILS AND DRAWINGS FOR** INFORMATION

5m

GREGORY PHILLIPS ARCHITECTS 17 SAVILE ROW - LONDOR

DATE:

CLIENT:Azmil Khalid & Fuziah HussainPROJECT:Brabourne House, 63 Frognal, NW3DRAWING TITLE:Proposed Basement PlanSCALE:1:50 @ A1, 1:100 @ A3 04/02/2013

Job - Drg no. COPYRIGHT GREGORY PHILLIPS ARCHITECTS 236\_GA.101 P\*

|   | 01    |
|---|-------|
|   | GA106 |
| Ň |       |

| 11            |                                                                                                                                                     |
|---------------|-----------------------------------------------------------------------------------------------------------------------------------------------------|
|               | <ul> <li>Proposed hard paving to outdoor patio/terrace<br/>area</li> </ul>                                                                          |
|               | — Proposed full height glazed                                                                                                                       |
|               | sliding doors in aluminium frames                                                                                                                   |
|               |                                                                                                                                                     |
|               | (01<br>GA110)                                                                                                                                       |
|               |                                                                                                                                                     |
|               | <ul> <li>Proposed dark engineered brick to proposed</li> </ul>                                                                                      |
|               | extension                                                                                                                                           |
|               |                                                                                                                                                     |
|               |                                                                                                                                                     |
|               |                                                                                                                                                     |
|               |                                                                                                                                                     |
|               |                                                                                                                                                     |
|               |                                                                                                                                                     |
|               |                                                                                                                                                     |
|               |                                                                                                                                                     |
|               |                                                                                                                                                     |
|               | <ul> <li>Proposed stairs to family living room below</li> </ul>                                                                                     |
|               |                                                                                                                                                     |
|               |                                                                                                                                                     |
|               |                                                                                                                                                     |
|               |                                                                                                                                                     |
|               |                                                                                                                                                     |
|               |                                                                                                                                                     |
|               | 01<br>GA112                                                                                                                                         |
|               | <ul> <li>Proposed full height glazed door to kitchen</li> </ul>                                                                                     |
|               | <ul> <li>Existing Fence to boundary</li> </ul>                                                                                                      |
|               |                                                                                                                                                     |
| •             | <ul> <li>Existing Retaining wall to side passage</li> </ul>                                                                                         |
|               | <ul> <li>Proposed brickwork to match existing</li> </ul>                                                                                            |
|               |                                                                                                                                                     |
|               | <ul> <li>Proposed metal railings to lightwell. Please refer</li> <li>to drawing 236_GA_116</li> </ul>                                               |
|               |                                                                                                                                                     |
|               | 01<br>GA109                                                                                                                                         |
|               |                                                                                                                                                     |
|               |                                                                                                                                                     |
|               |                                                                                                                                                     |
|               | <ul> <li>Proposed replacement painted timber entrance<br/>gate to match existing</li> </ul>                                                         |
|               |                                                                                                                                                     |
|               | - Proposod double alegad windows to match                                                                                                           |
|               | <ul> <li>Proposed double glazed windows to match<br/>existing</li> </ul>                                                                            |
|               |                                                                                                                                                     |
|               | (01<br>GA107                                                                                                                                        |
|               | NOTE: EXISTING WINDOWS TO BE                                                                                                                        |
| DARY          | REMOVED AND WHERE OPENING<br>RETAINED TO BE REPLACED WITH NEW                                                                                       |
| SITE BOUNDARY | PAINTED TIMBER FRAME DOUBLE                                                                                                                         |
| SITE          | GLAZED WINDOWS TO MATCH EXISTING                                                                                                                    |
|               |                                                                                                                                                     |
|               |                                                                                                                                                     |
|               | <b>N</b> .                                                                                                                                          |
|               |                                                                                                                                                     |
|               |                                                                                                                                                     |
|               | GREGORY PHILLIPS ARCHITECTS                                                                                                                         |
| 5 2 2.5m      | 17 SAVILE ROW - LONDON - WIS3PN - TELEPHONE 020 7724 3040 - FACSIMILE. 020 7724 3020         5m         CLIENT:       Azmil Khalid & Fuziah Hussain |