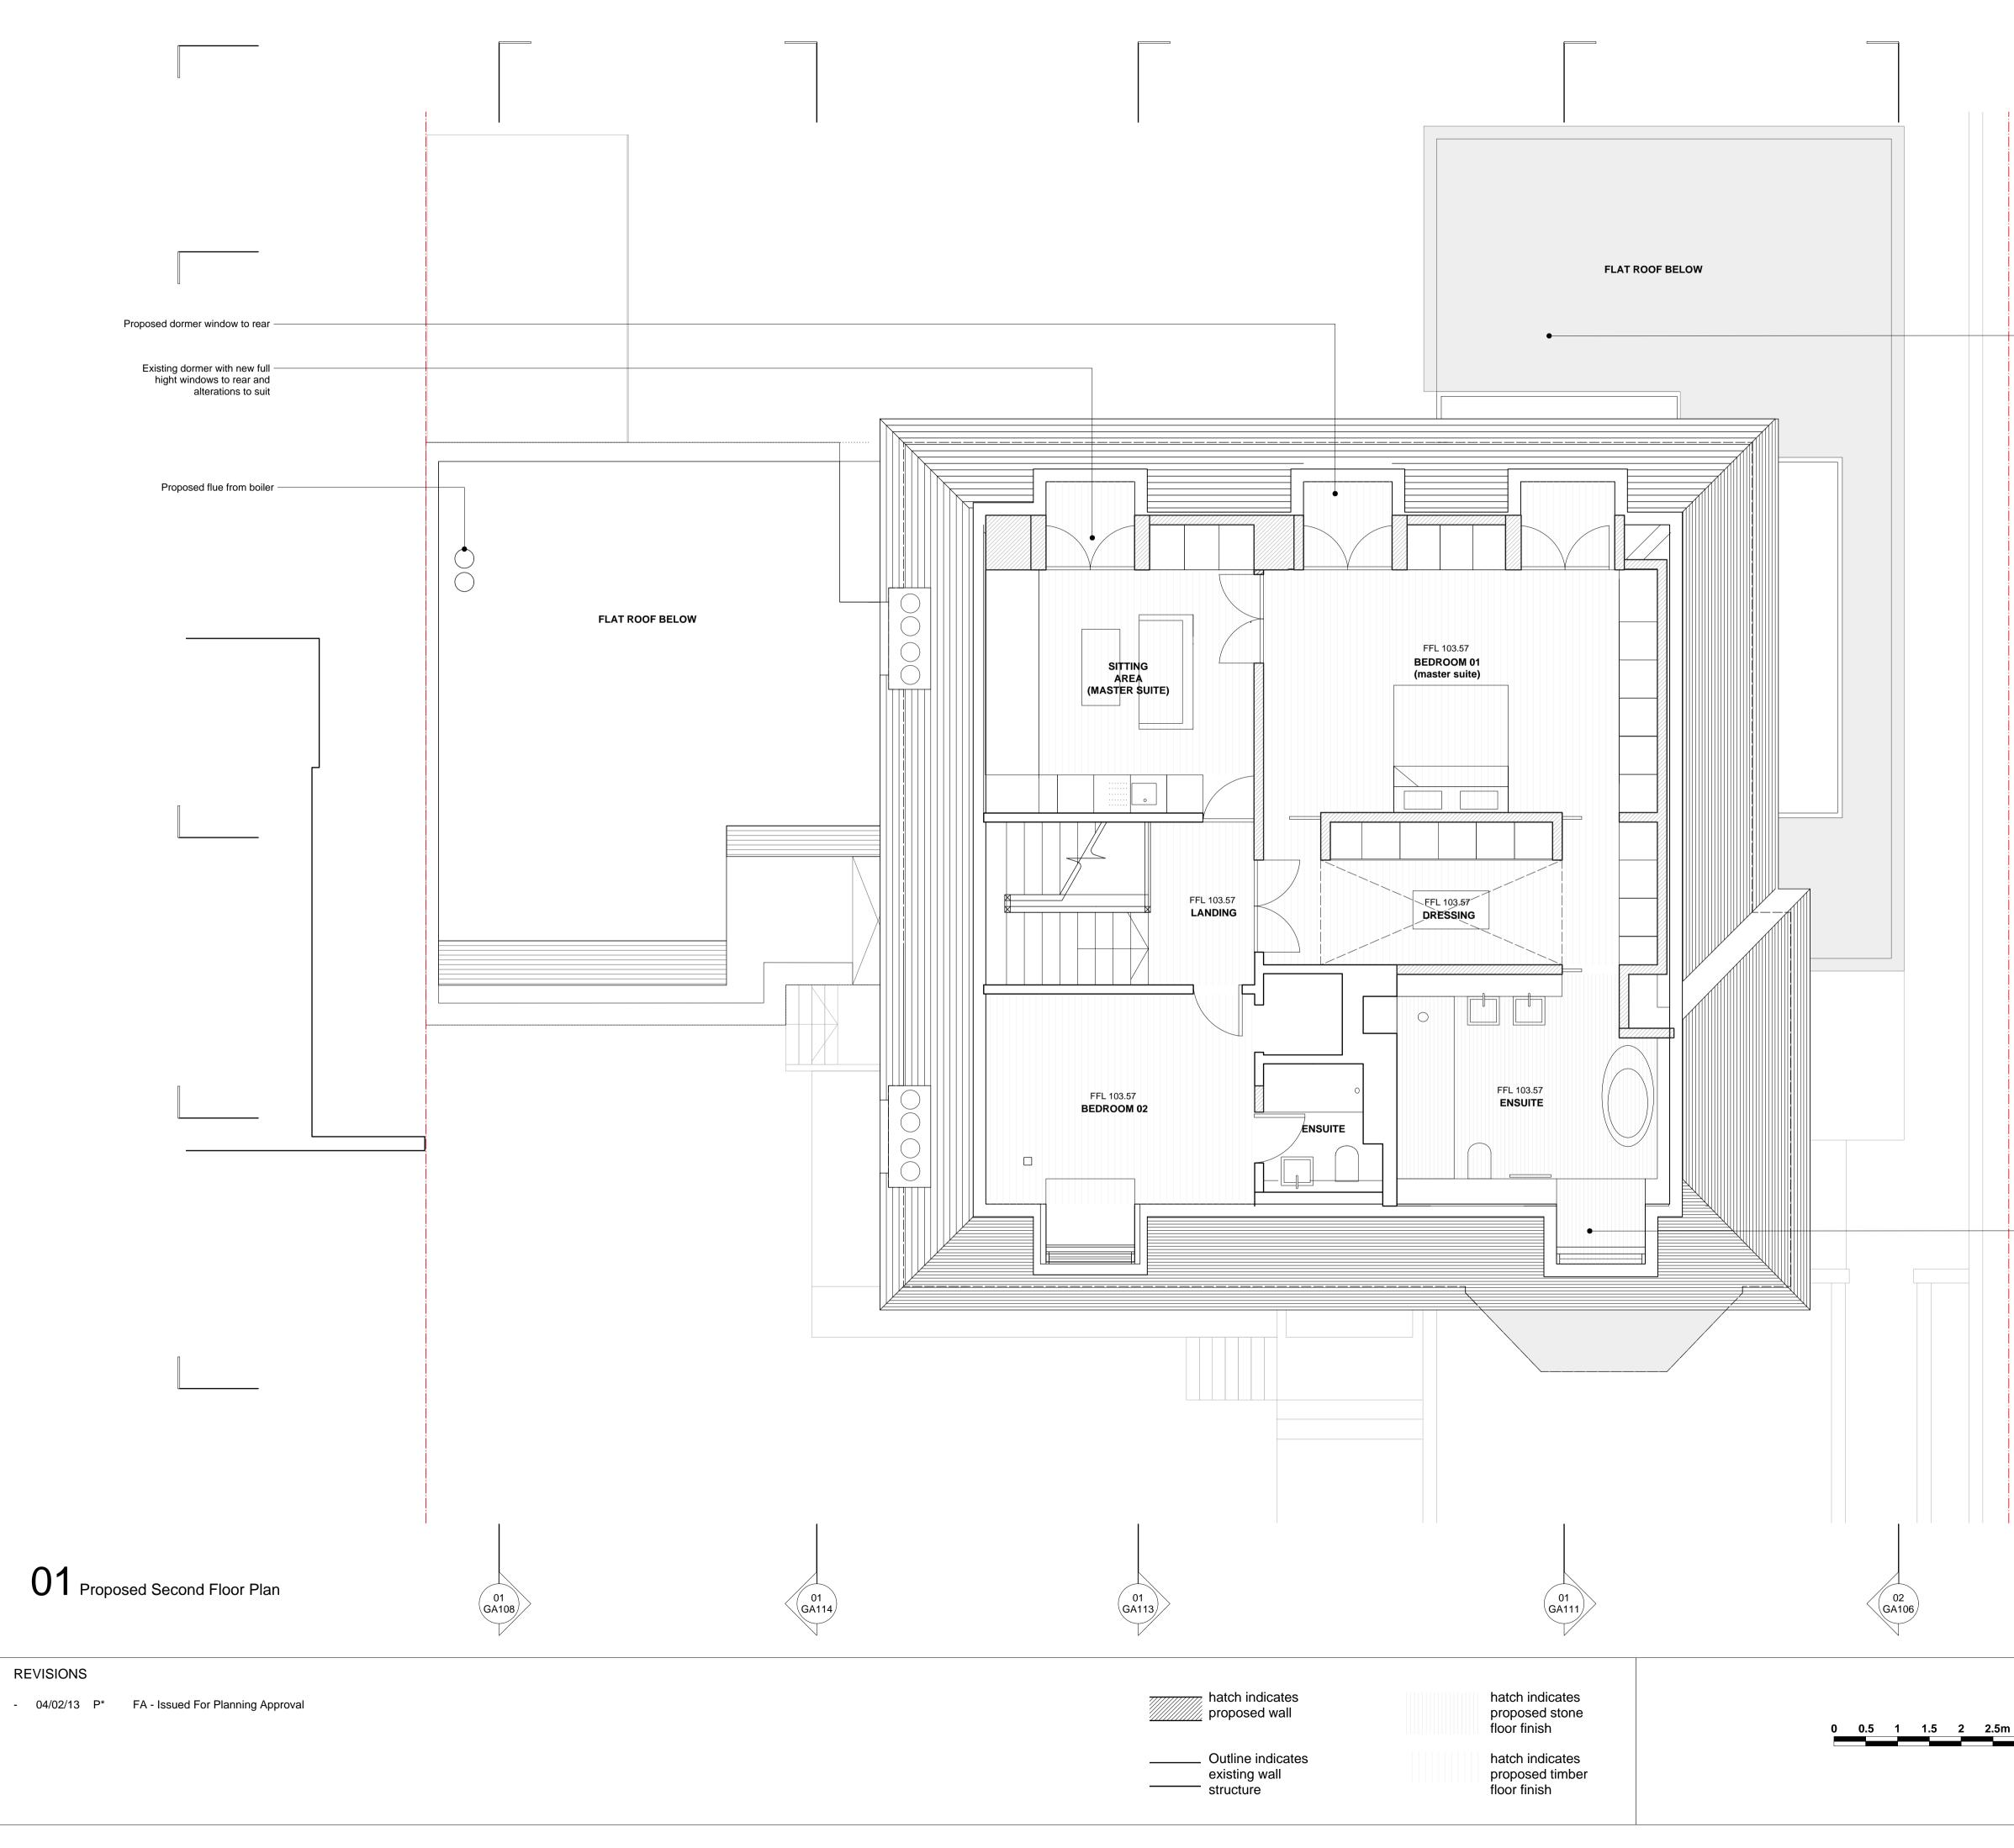

Job - Drg.

236\_GA.103

5m

GREGORY PHILLIPS ARCHITECTS 17 SAVILE ROW - LONDON - WIS3PN - TELEPHONE 020 7724 3040 - FACSIMILE. 020 7724 3020

CLIENT:Azmil Khalid & Fuziah HussainPROJECT:Brabourne House, 63 Frognal, NW3DRAWING TITLE:Proposed Second Floor PlanSCALE:1:50 @ A1, 1:100 @ A3DATE:04/02/2013

236\_GA.104 Job - Drg. COPYRIGHT GREGORY PHILLIPS ARCHITECTS

Rev