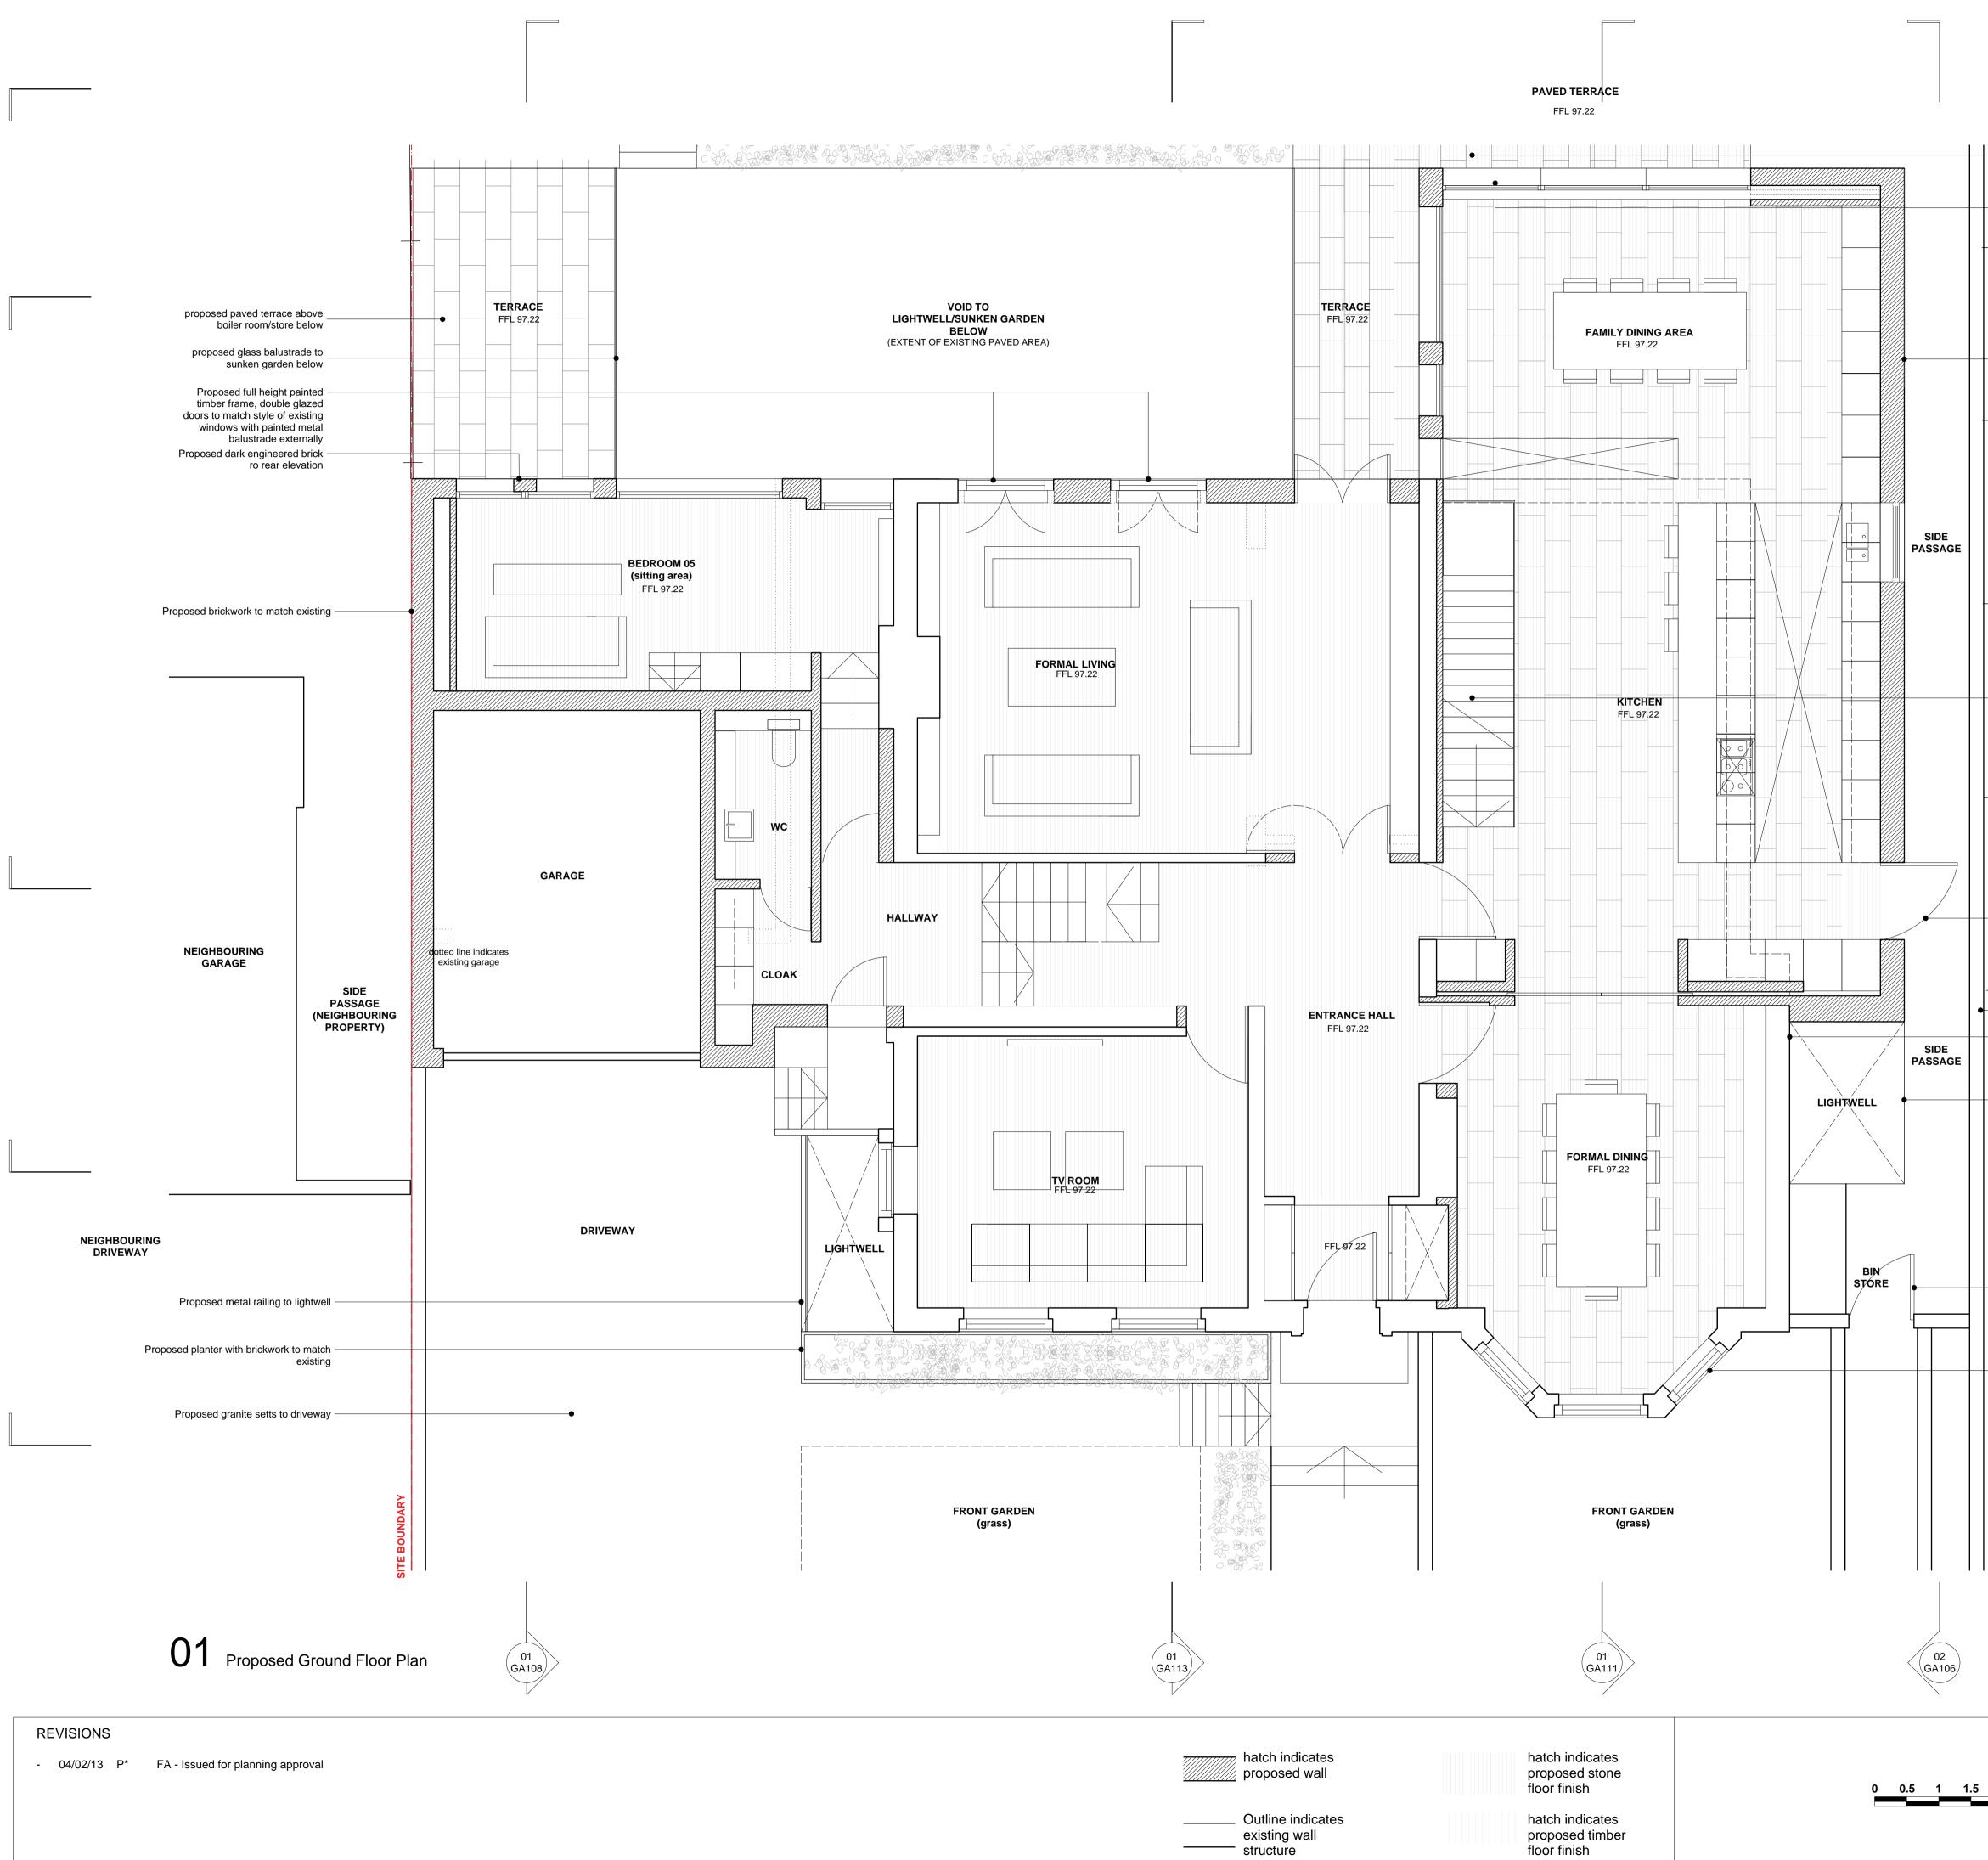

Job - Drg no. COPYRIGHT GREGORY PHILLIPS ARCHITECTS 236\_GA.101 P\*

|   | 01    |
|---|-------|
|   | GA106 |
| Ň |       |

| 11            |                                                                                                                                                     |
|---------------|-----------------------------------------------------------------------------------------------------------------------------------------------------|
|               | <ul> <li>Proposed hard paving to outdoor patio/terrace<br/>area</li> </ul>                                                                          |
|               | — Proposed full height glazed                                                                                                                       |
|               | sliding doors in aluminium frames                                                                                                                   |
|               |                                                                                                                                                     |
|               | (01<br>GA110)                                                                                                                                       |
|               |                                                                                                                                                     |
|               | <ul> <li>Proposed dark engineered brick to proposed</li> </ul>                                                                                      |
|               | extension                                                                                                                                           |
|               |                                                                                                                                                     |
|               |                                                                                                                                                     |
|               |                                                                                                                                                     |
|               |                                                                                                                                                     |
|               |                                                                                                                                                     |
|               |                                                                                                                                                     |
|               |                                                                                                                                                     |
|               |                                                                                                                                                     |
|               |                                                                                                                                                     |
|               | <ul> <li>Proposed stairs to family living room below</li> </ul>                                                                                     |
|               |                                                                                                                                                     |
|               |                                                                                                                                                     |
|               |                                                                                                                                                     |
|               |                                                                                                                                                     |
|               |                                                                                                                                                     |
|               |                                                                                                                                                     |
|               | 01<br>GA112                                                                                                                                         |
|               | <ul> <li>Proposed full height glazed door to kitchen</li> </ul>                                                                                     |
|               | <ul> <li>Existing Fence to boundary</li> </ul>                                                                                                      |
|               |                                                                                                                                                     |
| •             | <ul> <li>Existing Retaining wall to side passage</li> </ul>                                                                                         |
|               | <ul> <li>Proposed brickwork to match existing</li> </ul>                                                                                            |
|               |                                                                                                                                                     |
|               | <ul> <li>Proposed metal railings to lightwell. Please refer</li> <li>to drawing 236_GA_116</li> </ul>                                               |
|               |                                                                                                                                                     |
|               | 01<br>GA109                                                                                                                                         |
|               |                                                                                                                                                     |
|               |                                                                                                                                                     |
|               |                                                                                                                                                     |
|               | <ul> <li>Proposed replacement painted timber entrance<br/>gate to match existing</li> </ul>                                                         |
|               |                                                                                                                                                     |
|               | - Proposod double alegad windows to match                                                                                                           |
|               | <ul> <li>Proposed double glazed windows to match<br/>existing</li> </ul>                                                                            |
|               |                                                                                                                                                     |
|               | (01<br>GA107                                                                                                                                        |
|               | NOTE: EXISTING WINDOWS TO BE                                                                                                                        |
| DARY          | REMOVED AND WHERE OPENING<br>RETAINED TO BE REPLACED WITH NEW                                                                                       |
| SITE BOUNDARY | PAINTED TIMBER FRAME DOUBLE                                                                                                                         |
| SITE          | GLAZED WINDOWS TO MATCH EXISTING                                                                                                                    |
|               |                                                                                                                                                     |
|               |                                                                                                                                                     |
|               | <b>N</b> .                                                                                                                                          |
|               |                                                                                                                                                     |
|               |                                                                                                                                                     |
|               | GREGORY PHILLIPS ARCHITECTS                                                                                                                         |
| 5 2 2.5m      | 17 SAVILE ROW - LONDON - WIS3PN - TELEPHONE 020 7724 3040 - FACSIMILE. 020 7724 3020         5m         CLIENT:       Azmil Khalid & Fuziah Hussain |

Job - Drg. no. COPYRIGHT GREGORY PHILLIPS ARCHITECTS

 CLIENT:
 Azmil Khalid & Fuziah Hussain

 PROJECT:
 Brabourne House, 63 Frognal, NW3

 DRAWING TITLE:
 Proposed Plans - Ground Floor

 SCALE:
 1:50 @ A1, 1:100 @ A3