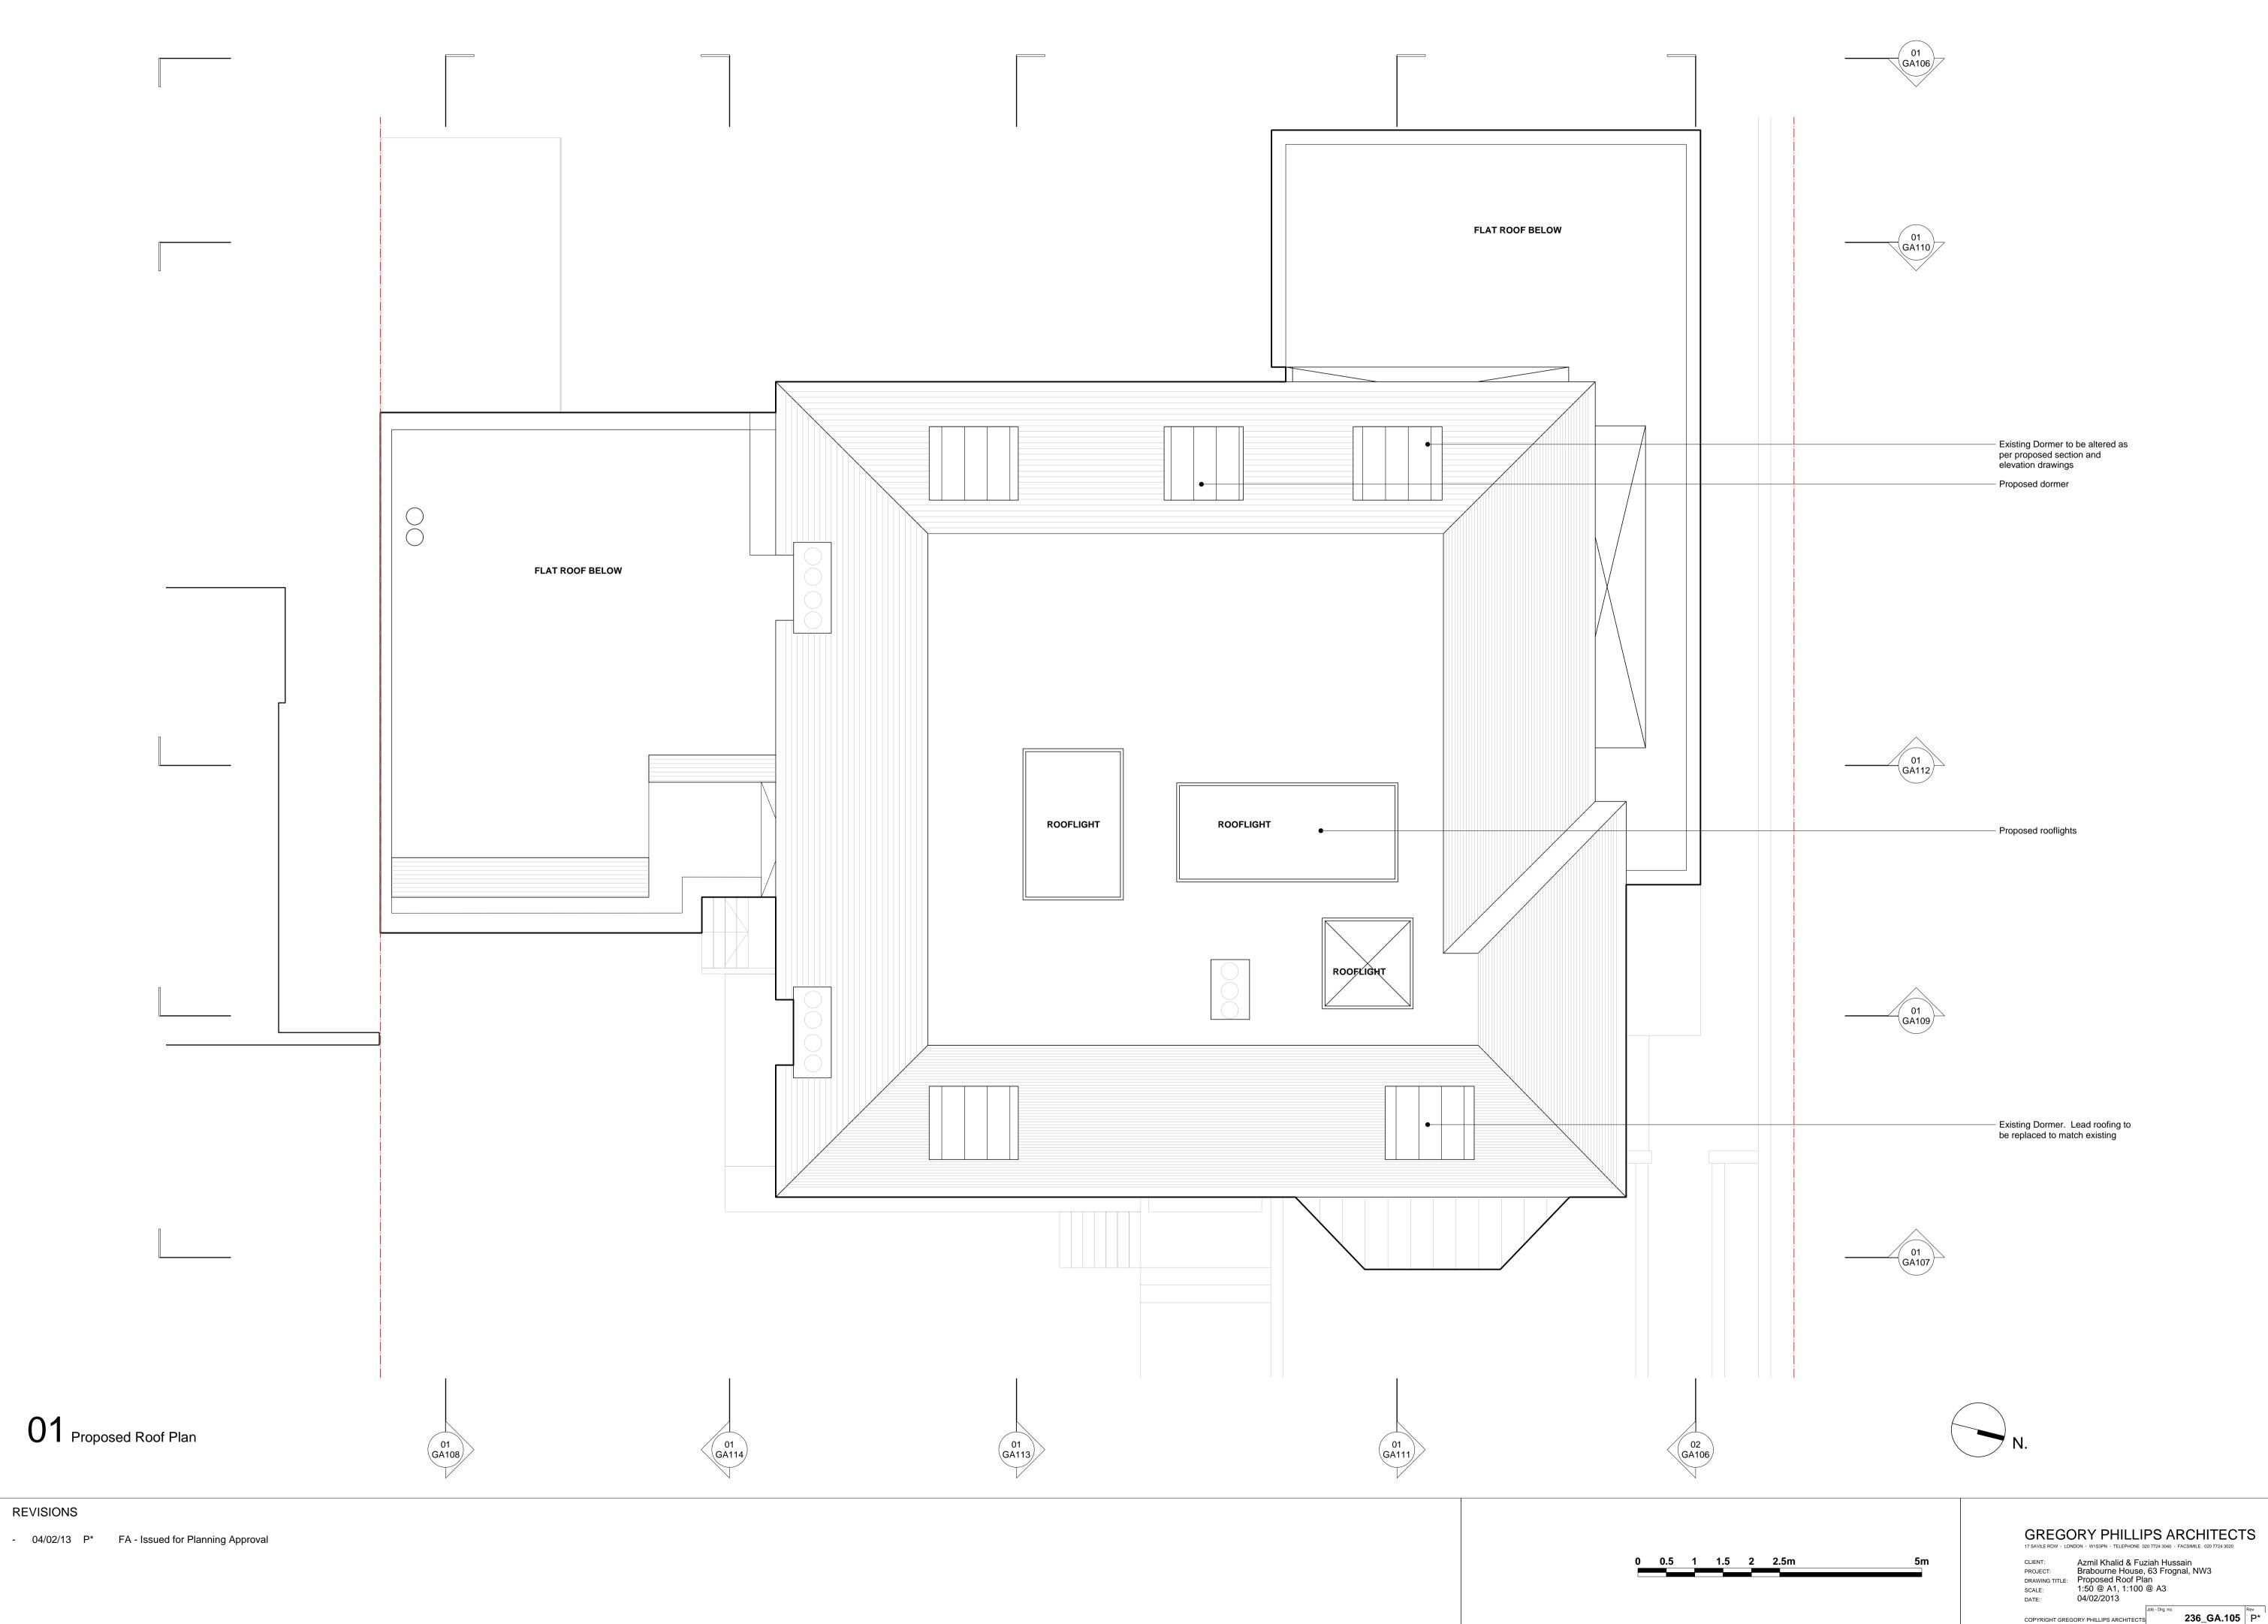

### REVISIONS

- 04/02/13 P\*

01 \GA110/

Proposed flat roof to single storey rear extension

Proposed Rooflight to single storey rear extension below

Existing window to be removed and opening blocked up

01 ∖GA112/ Proposed window to existing altered opening

01 ∖GA109∕

01 GA107

5m

Proposed double glazed windows to replace existing. (to all windows to front elevation)

GREGORY PHILLIPS ARCHITECTS 17 SAVILE ROW - LONDON - WIS3PN - TELEPHONE 020 7724 3040 - FACSIMILE. 020 7724 3020