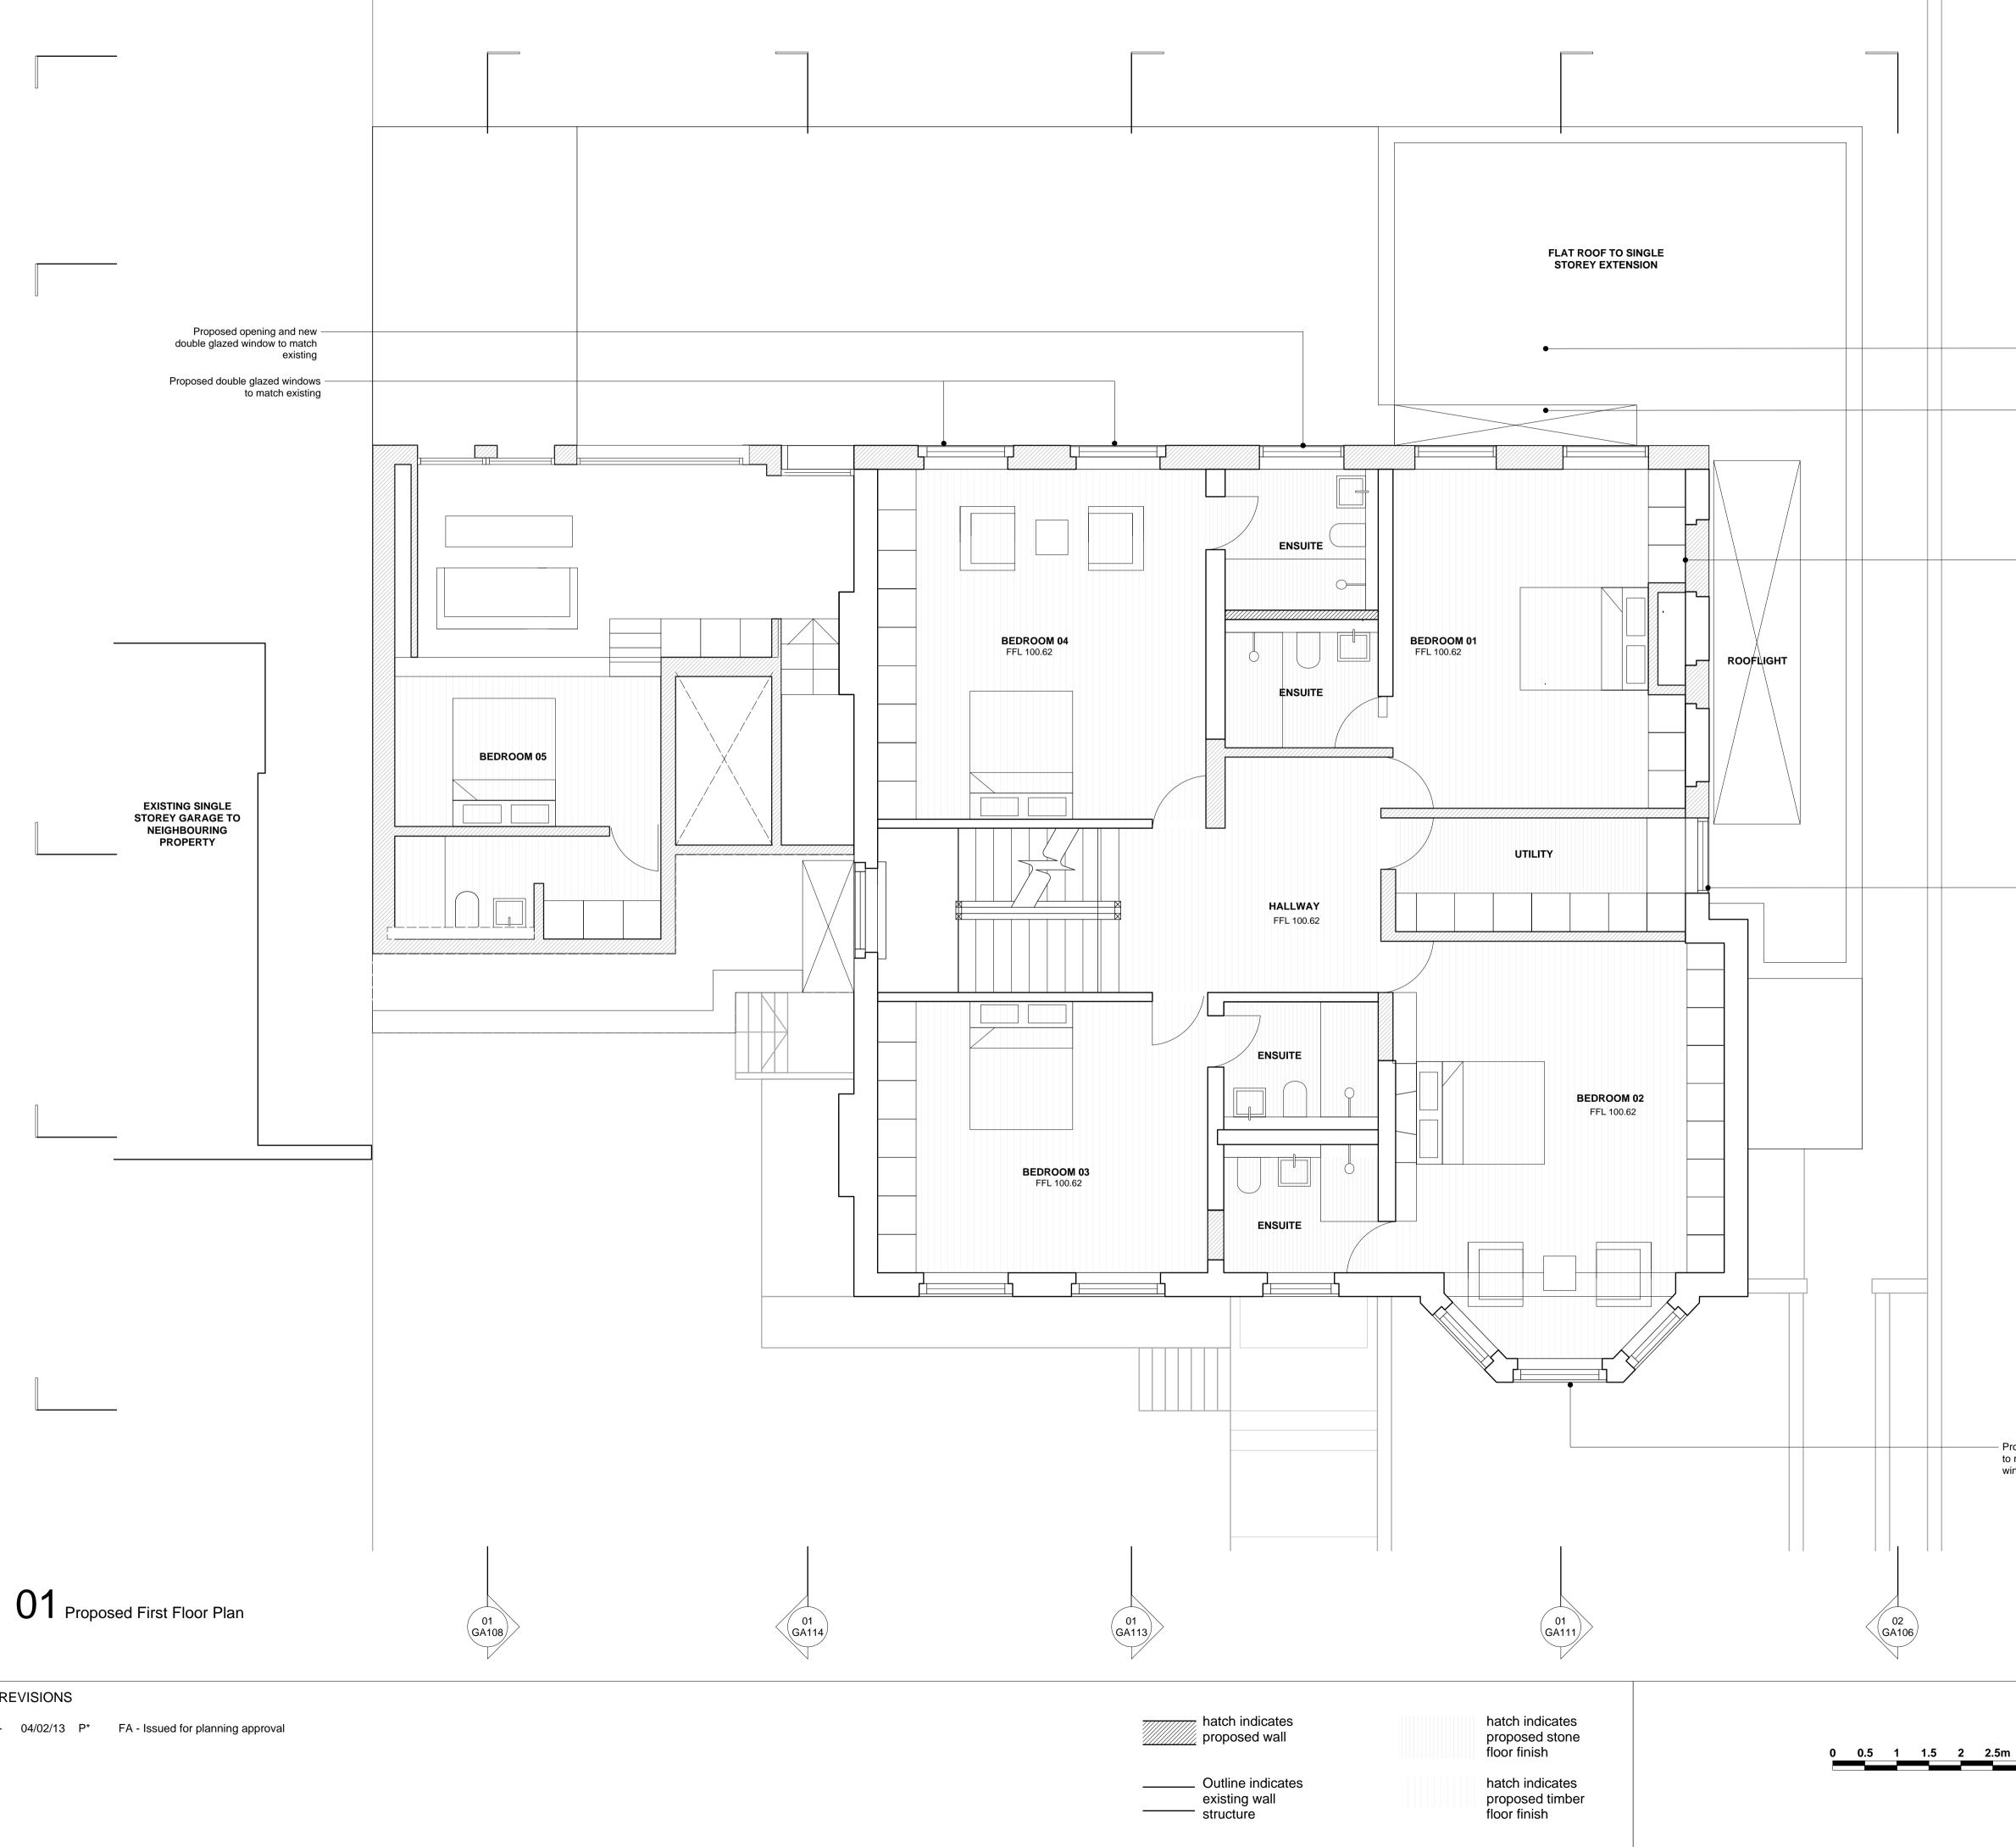

### REVISIONS

- 04/02/13 P\*

01 \GA110/

Proposed flat roof to single storey rear extension

Proposed Rooflight to single storey rear extension below

Existing window to be removed and opening blocked up

01 ∖GA112/ Proposed window to existing altered opening

01 ∖GA109∕

01 GA107

5m

Proposed double glazed windows to replace existing. (to all windows to front elevation)

GREGORY PHILLIPS ARCHITECTS 17 SAVILE ROW - LONDON - WIS3PN - TELEPHONE 020 7724 3040 - FACSIMILE. 020 7724 3020

COPYRIGHT GREGORY PHILLIPS ARCHITECTS

CLIENT: Azmil Khalid & Fuziah Hussain PROJECT: Brabourne House, 63 Frognal, NW3 DRAWING TITLE: Proposed First floor Plan SCALE: 1:50 @ A1, 1:100 @ A3 DATE: ---- 2012