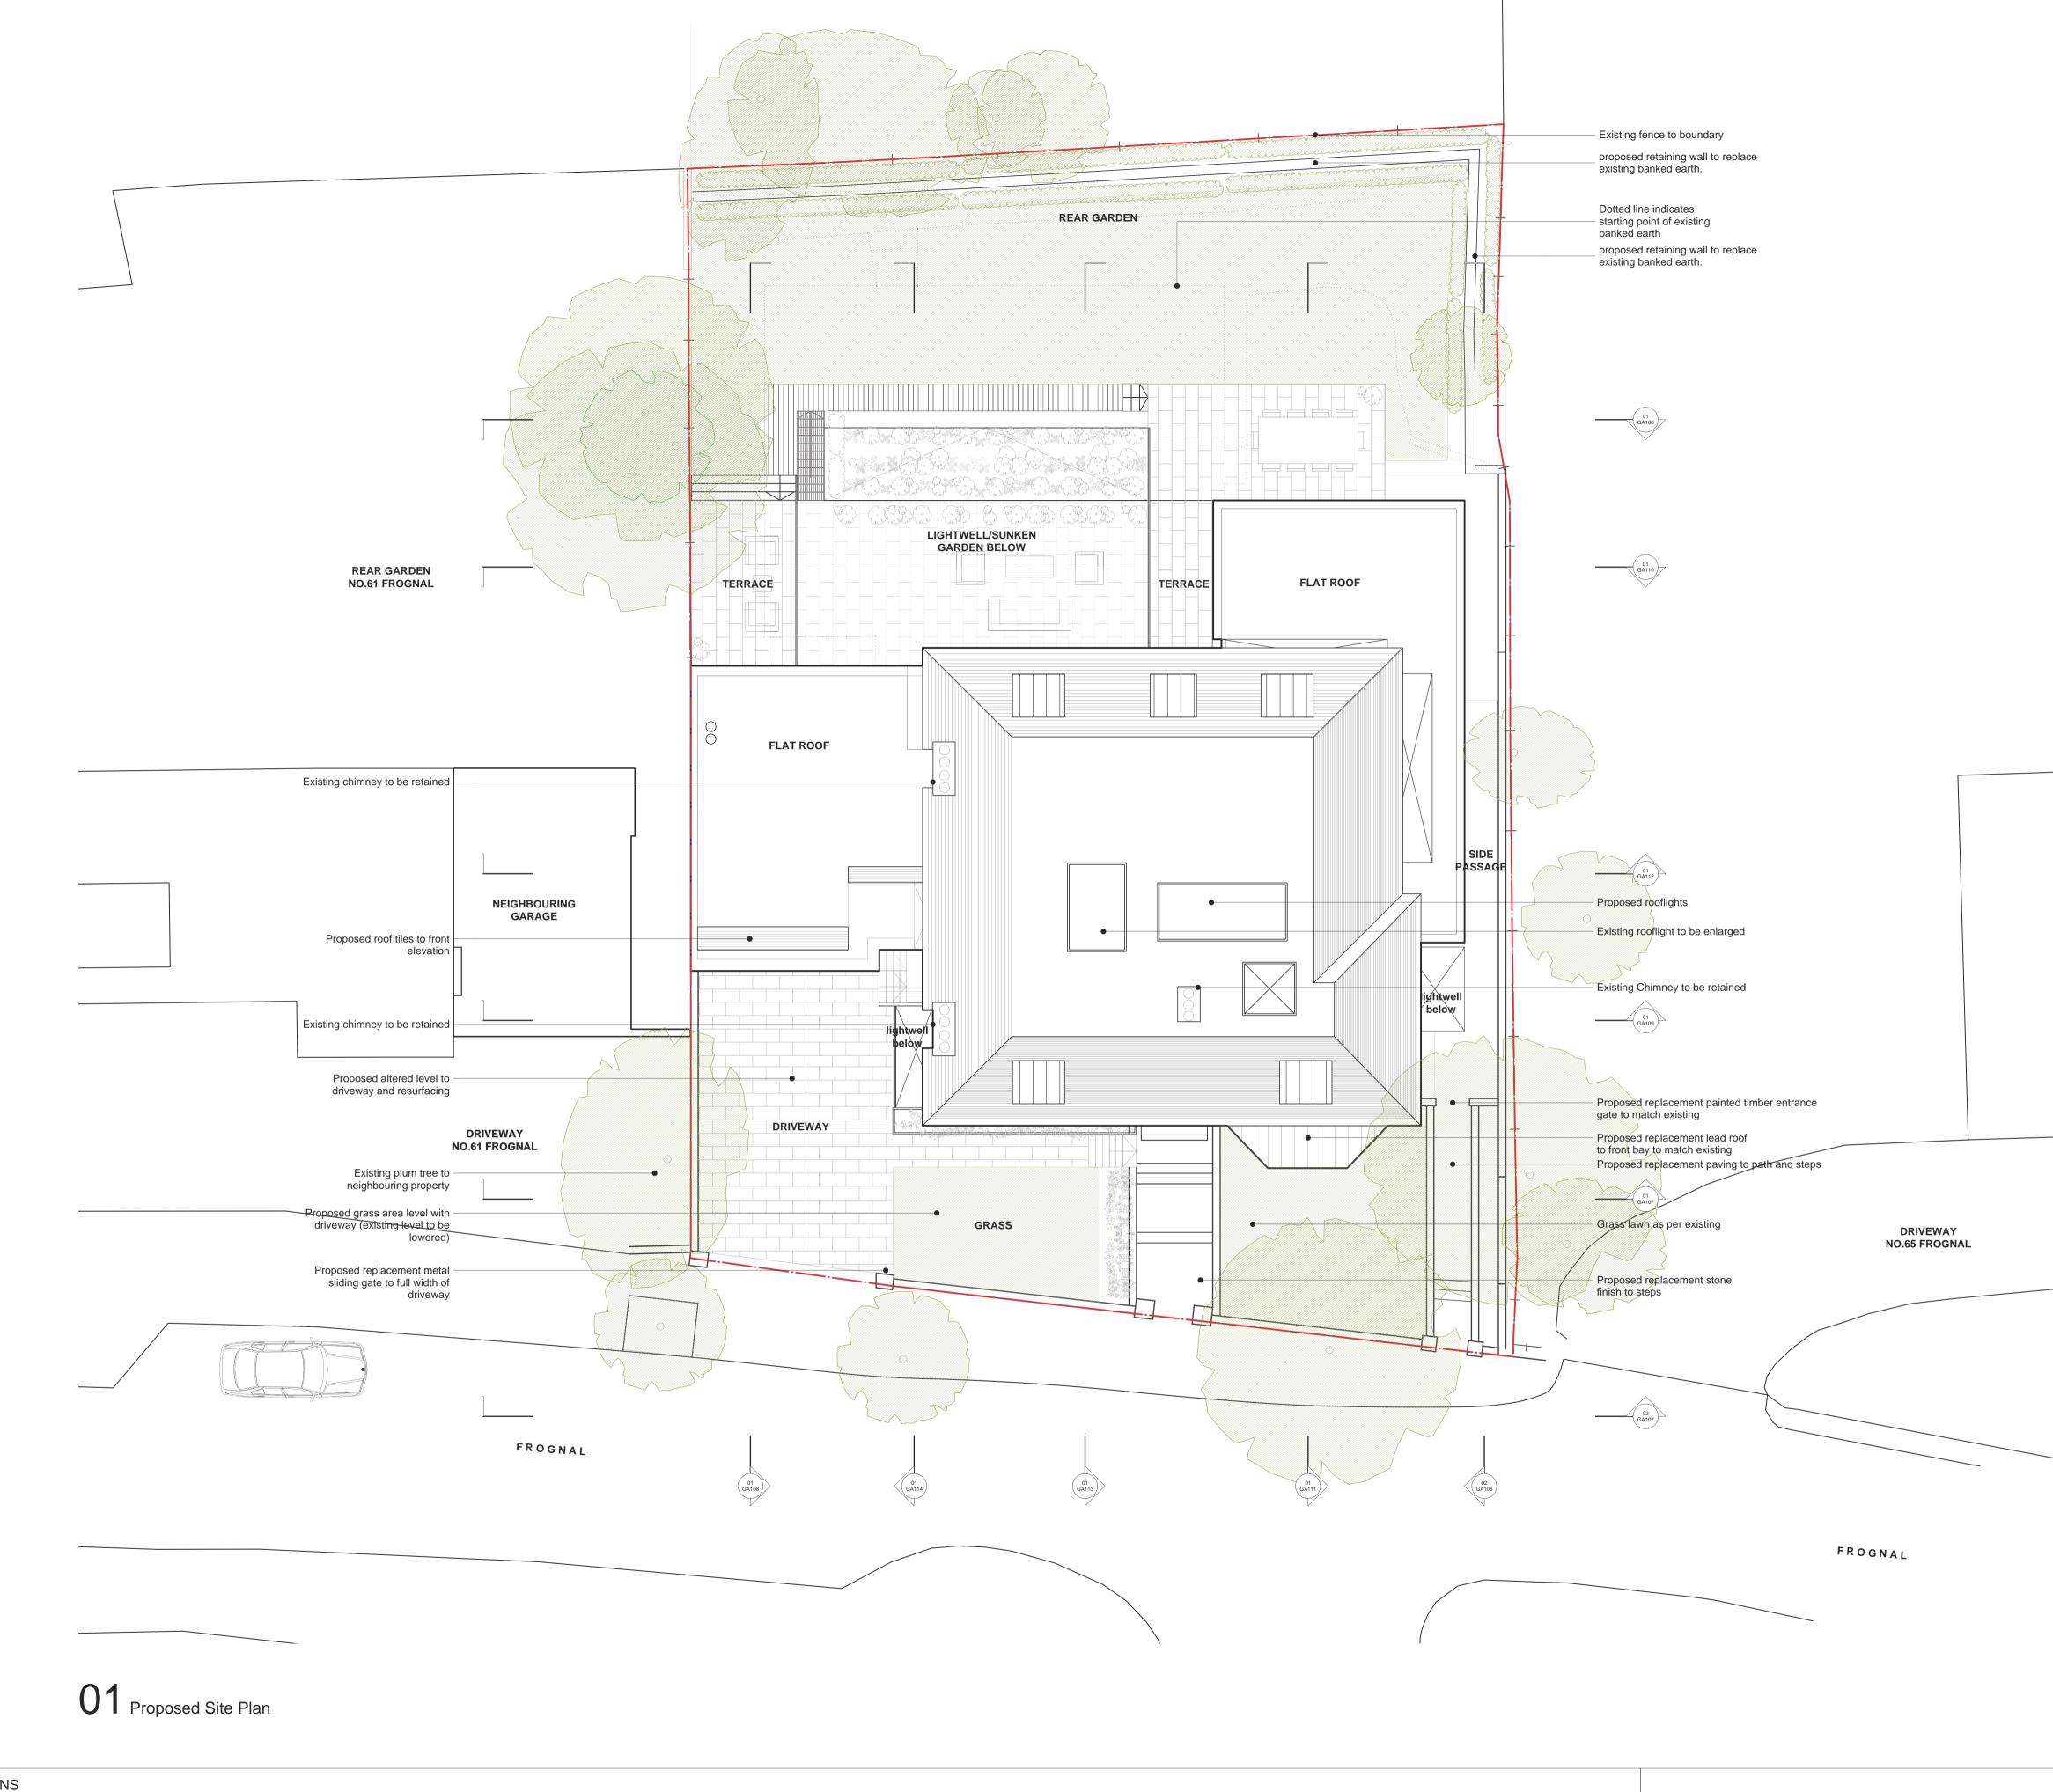

Azmil Khalid & Fuziah Hussain Brabourne House, 63 Frognal, NW3 Proposed Site Plan 1:100 @ A1, 1:200 @ A3 04/02/2013

| 2.5m |
|------|
|------|

5m

# s 236\_GA.100 P\*