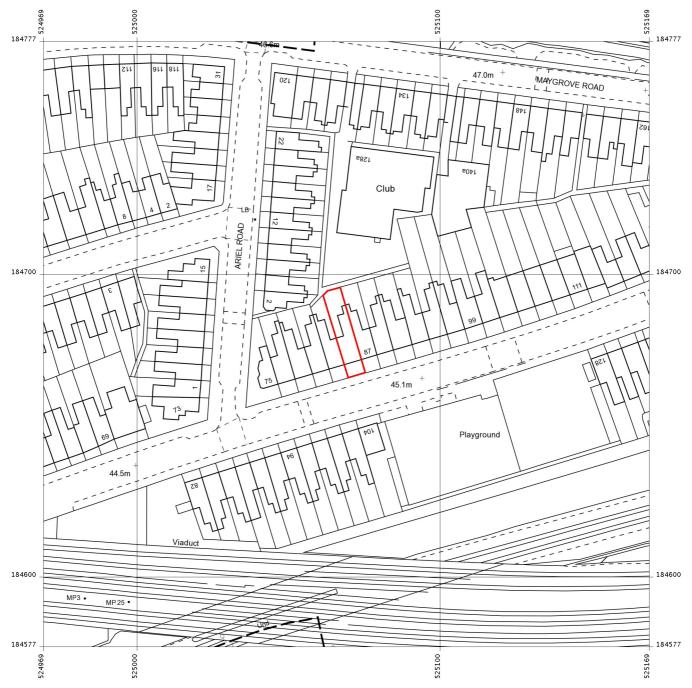

85 IVERSON ROAD LONDON NW6 2QY

Supplied by: **Stanfords** Reference: OI535316 Centre coordinates: 525069 184677