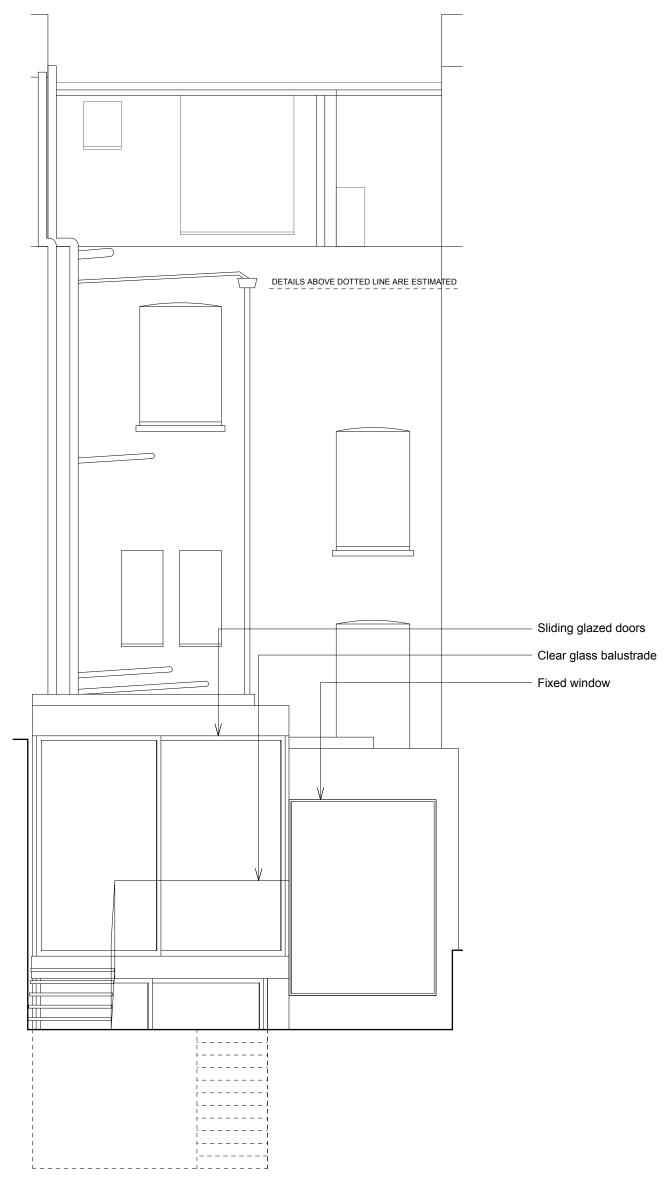

## PROPOSED REAR ELEVATION

## from an outline survey

|                                                                                                    | Your Architect Your Home Licensee:<br>Architect Your Home <i>Angel</i><br>19 Wallace Road<br>London N1 2PG | Drawing name:<br>Proposed rear elevation |                      |                    |
|----------------------------------------------------------------------------------------------------|------------------------------------------------------------------------------------------------------------|------------------------------------------|----------------------|--------------------|
|                                                                                                    |                                                                                                            | Date:<br>Dec 2012                        | Job no:<br>42ANG-108 | Drawing no:<br>206 |
|                                                                                                    | Tel: 07719 266 000<br>Email: angel@architect-yourhome.com                                                  | Scale:<br>1:50@A3                        | Revision:<br>A       | Drawn by:<br>da    |
| All dimensions are in millimetres<br>All dimensions to be checked on site<br>© Architect Your Home | Project name:<br>50a Mornington Terrace London NW1 7RT                                                     | architect-yourhome                       |                      |                    |