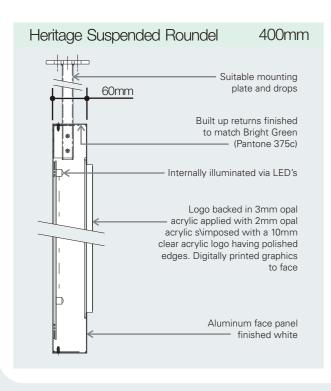

## INTERNALLY ILLUMINATED SUSPENDED HERITAGE ROUNDEL

Featuring built up decaled stainless steel roundel finished White with Bright Green returns. Roundel fitted with push through logo complete with perimeter illumination.

Background dimensions & fixing details required for Roundel

BLAZE STANDARD PAINT FINISH IS **60% SEMI GLOSS**, CLIENT TO ADVISE PRIOR TO APPROVAL IF ANY SPECIAL FINISHES ARE REQUIRED

**3-OFF FACE ILLUMINATED BUILT-UP LETTERS** (MOUNTED TO EXISTING BACKGROUND VIA WIRING BAR) Featuring built up decaled stainless steel letters complete with acrylic faces & Darker Core Green