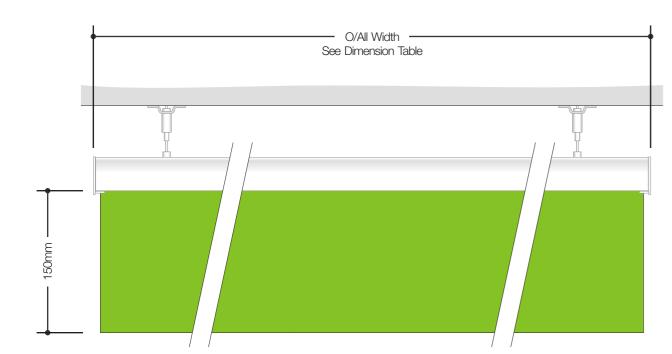

# item 4 ILLUMINATED HERITAGE WINDOW LIGHT STRIP (MOUNTED BEHIND GLAZING) Featuring extruded aluminium light unit finished white complete with

bright green acrylic fins.

|  |   | O/All Width | Fin Height |
|--|---|-------------|------------|
|  | Α | 1150mm      | 150mm      |
|  | В | 815mm       | 150mm      |
|  | С | 2830mm      | 150mm      |