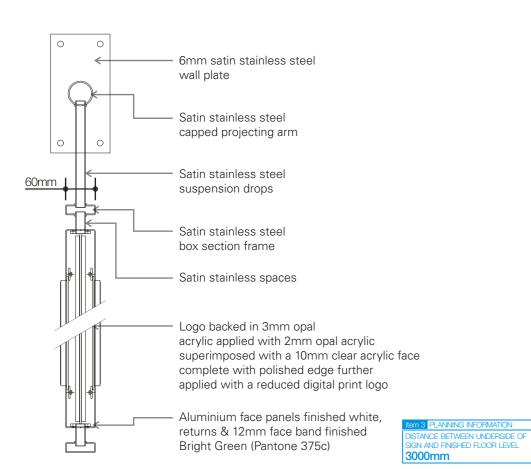

## 2-OFF INTERNALLY ILLUMINATED PROJECTING

## **SIGNS**

Scale 1:10 @ A3

Featuring satin stainless steel bracketry, aluminium face panels complete with push through perimeter illuminated logo detail.