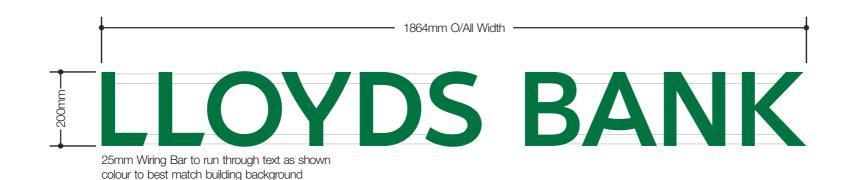

# **LLOYDS BANK**

140 CAMDEN HIGH STREET, CAMDEN TOWN, GTR LONDON, NW10NG

Sheet Number:

30/01/13

1:5@A3

Drawn By: **R.UPSON**  **Drawing Number:** Version: 88347

**Revision Notes:** 

m 1 PLANNING INFORMATION DISTANCE BETWEEN UNDERSIDE OF SIGN AND FINISHED FLOOR LEVEL 3100mm