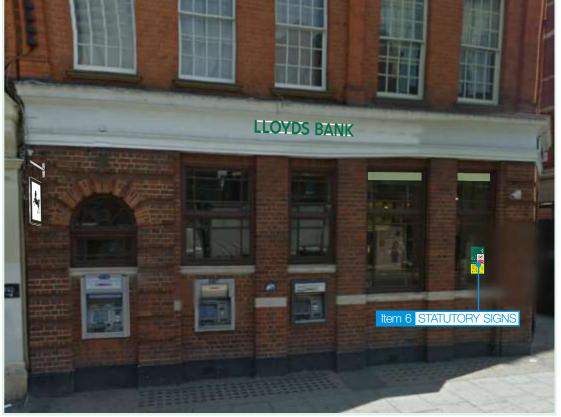

### **EXISTING SIGNAGE OVERVIEW**

# LLOYDS BANK CAMDEN TOWN

# item 6 2-OFF REVERSE APPLIED VINYL

Featuring digitally printed graphics

Scale 1:4 @ A3