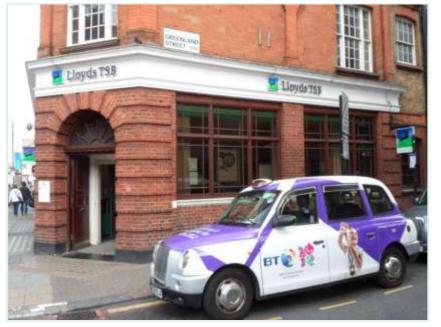

| 150mm      |





### **BLAZE NEON LTD**

5 Patricia Way, Pysons Road, Broadstairs, Kent. CT10 2XZ T+44 (0) 1843 601075 F+44 (0) 1843 867924

www.blazeneon.com

DRAWING SHOWN FOR VISUAL PURPOSES ONLY. ACTUAL SIGNAGE CONSTRUCTION (MANUFACTURE, MATERIALS & TECHNIQUES) MAY DIFFER TO THOSE SHOWN & ARE SUBJECT TO FINAL SITE CONDITIONS

# **LLOYDS BANK**

140 CAMDEN HIGH STREET, CAMDEN TOWN, GTR LONDON, NW10NG

Sheet Number: 4

30/01/13

1:4@A3

Drawn By: **Drawing Number:** Version: R.UPSON 88347

**Revision Notes:** 



BLAZE STANDARD PAINT FINISH IS **60% SEMI GLOSS**, CLIENT TO ADVISE PRIOR TO APPROVAL IF ANY SPECIAL FINISHES ARE REQUIRED







## 50160400 - CAMDEN TOWN - BLAZE NEON - PLANNING MONTAGE (V1)

## PROPOSED SECONDARY SIGNAGE OVERVIEW





## **EXISTING SIGNAGE OVERVIEW**







## NON ILLUMINATED NAMEPLATE

Folded aluminium nameplate finished Darker Core Green with push through stainless steel letters & vinyl graphic to face.

Scale 1:4 @ A3





# item 6 2-OFF REVERSE APPLIED VINYL

Featuring digitally printed graphics

Scale 1:4 @ A3





### **BLAZE NEON LTD**

5 Patricia Way, Pysons Road, Broadstairs, Kent. CT10 2XZ T+44 (0) 1843 601075 F+44 (0) 1843 867924

www.blazeneon.com

DRAWING SHOWN FOR VISUAL PURPOSES ONLY. ACTUAL SIGNAGE CONSTRUCTION (MANUFACTURE, MATERIALS & TECHNIQUES) MAY DIFFER TO THOSE SHOWN & ARE SUBJECT TO FINAL SITE CONDITIONS

# **LLOYDS BANK**

140 CAMDEN HIGH STREET, CAMDEN TOWN, GTR LONDON, NW10NG

Sheet Number:

30/01/13

AS SHOWN

**Drawing Number:** Version: V1

88347

**R.UPSON** 

Drawn By:

**Revision Notes:** 



BLAZE STAND