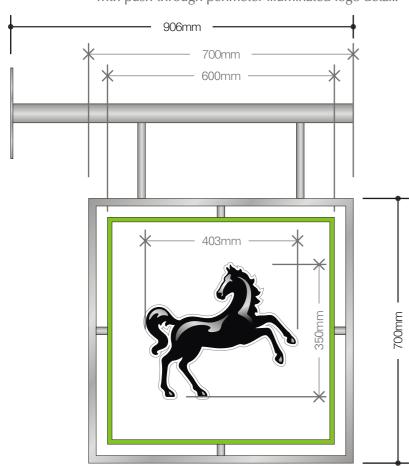

## 2-OFF INTERNALLY ILLUMINATED PROJECTING

## **SIGNS**

Scale 1:10 @ A3

Featuring satin stainless steel bracketry, aluminium face panels complete with push through perimeter illuminated logo detail.