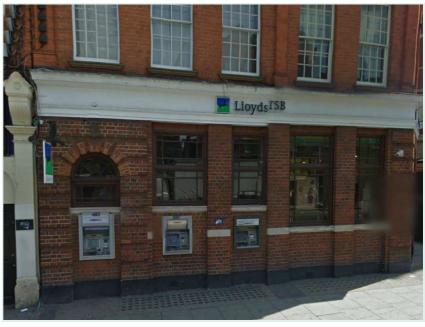

## 50160400 - CAMDEN TOWN - BLAZE NEON - PLANNING MONTAGE (V1)

## PROPOSED PRIMARY SIGNAGE OVERVIEW



### **EXISTING SIGNAGE OVERVIEW**





# LLOYDS BANK CAMDEN TOWN



## INTERNALLY ILLUMINATED SUSPENDED HERITAGE ROUNDEL

Featuring built up decaled stainless steel roundel finished White with Bright Green returns. Roundel fitted with push through logo complete with perimeter illumination.







### **BLAZE NEON LTD**

5 Patricia Way, Pysons Road, Broadstairs, Kent. CT10 2XZ T+44 (0) 1843 601075 F+44 (0) 1843 867924

www.blazeneon.com

DRAWING SHOWN FOR VISUAL PURPOSES ONLY. ACTUAL SIGNAGE CONSTRUCTION (MANUFACTURE, MATERIALS & TECHNIQUES) MAY DIFFER TO THOSE SHOWN & ARE SUBJECT TO FINAL SITE CONDITIONS

# **LLOYDS BANK**

140 CAMDEN HIGH STREET, CAMDEN TOWN, GTR LONDON, NW10NG

Sheet Number:

30/01/13

1:5@A3

Drawn By: **R.UPSON**  **Drawing Number:** Version: 88347

**Revision Notes:** 



m 1 PLANNING INFORMATION DISTANC