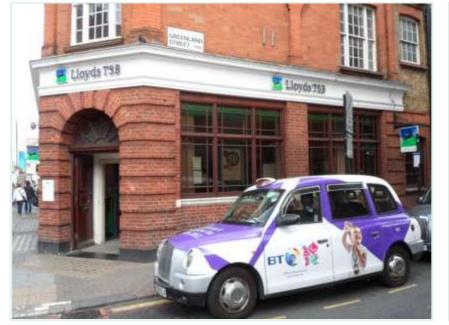

## 50160400 - CAMDEN TOWN - BLAZE NEON - PLANNING MONTAGE (V1)

## PROPOSED PRIMARY SIGNAGE OVERVIEW



### **EXISTING SIGNAGE OVERVIEW**





# LLOYDS BANK CAMDEN TOWN



## INTERNALLY ILLUMINATED SUSPENDED HERITAGE ROUNDEL

Featuring built up decaled stainless steel roundel finished White with Bright Green returns. Roundel fitted with push through logo complete with perimeter illumination.







### **BLAZE NEON LTD**

5 Patricia Way, Pysons Road, Broadstairs, Kent. CT10 2XZ T+44 (0) 1843 601075 F+44 (0) 1843 867924

www.blazeneon.com

DRAWING SHOWN FOR VISUAL PURPOSES ONLY. ACTUAL SIGNAGE CONSTRUCTION (MANUFACTURE, MATERIALS & TECHNIQUES) MAY DIFFER TO THOSE SHOWN & ARE SUBJECT TO FINAL SITE CONDITIONS

# **LLOYDS BANK**

140 CAMDEN HIGH STREET, CAMDEN TOWN, GTR LONDON, NW10NG

Sheet Number:

30/01/13

1:5@A3

Drawn By: **R.UPSON**  **Drawing Number:** Version: 88347

**Revision Notes:** 



m 1 PLANNING INFORMATION DISTA