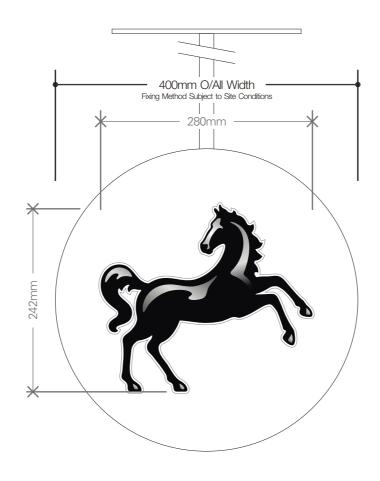

## INTERNALLY ILLUMINATED SUSPENDED HERITAGE ROUNDEL

Featuring built up decaled stainless steel roundel finished White with Bright Green returns. Roundel fitted with push through logo complete with perimeter illumination.

Background dimensions & fixing details required for Roundel

BLAZE STANDARD PAINT FINISH IS **60% SEMI GLOSS**, CLIENT TO ADVISE PRIOR TO APPROVAL IF ANY SPECIAL FINISHES ARE REQUIRED

**3-OFF FACE ILLUMINATED BUILT-UP LETTERS** (MOUNTED TO EXISTING BACKGROUND VIA WIRING BAR) Featuring built up decaled stainless steel letters complete with acrylic faces & Darker Core Green