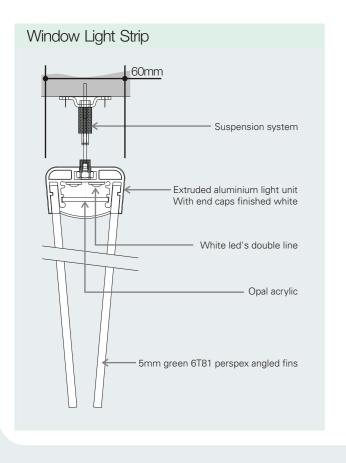

# item 4 ILLUMINATED HERITAGE WINDOW LIGHT STRIP (MOUNTED BEHIND GLAZING) Featuring extruded aluminium light unit finished white complete with

bright green acrylic fins.

|  |   | O/All Width | Fin Height |
|--|---|-------------|------------|
|  | Α | 1150mm      | 150mm      |
|  | В | 815mm       | 150mm      |
|  | С | 2830mm      | 150mm      |