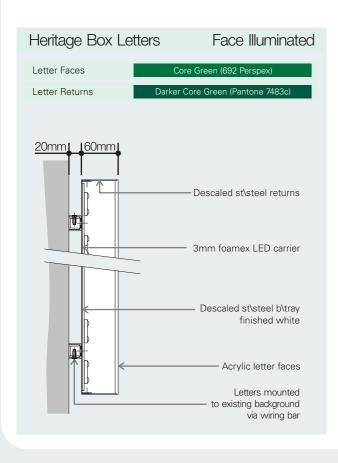

Background dimensions & fixing details required for Roundel

BLAZE STANDARD PAINT FINISH IS **60% SEMI GLOSS**, CLIENT TO ADVISE PRIOR TO APPROVAL IF ANY SPECIAL FINISHES ARE REQUIRED

**3-OFF FACE ILLUMINATED BUILT-UP LETTERS** (MOUNTED TO EXISTING BACKGROUND VIA WIRING BAR) Featuring built up decaled stainless steel letters complete with acrylic faces & Darker Core Green