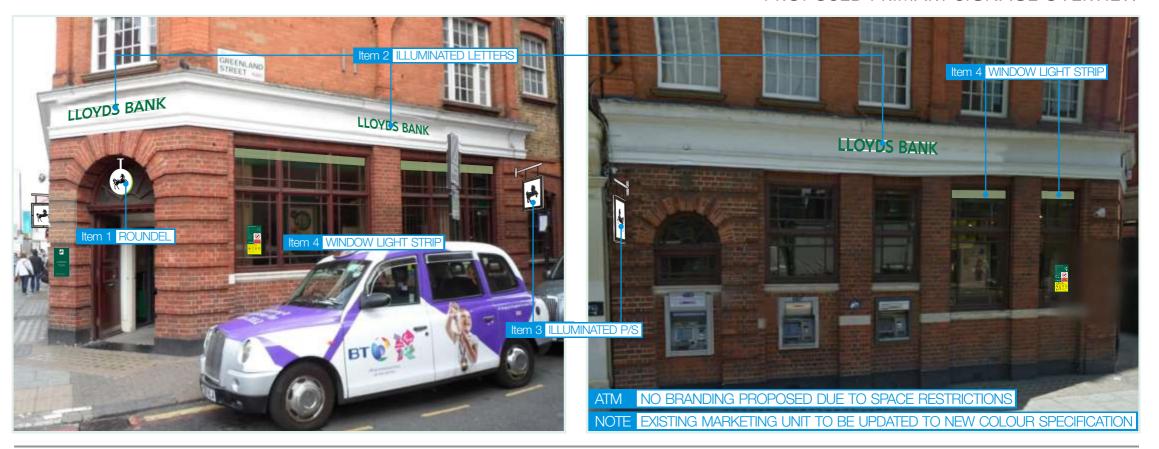

## PROPOSED PRIMARY SIGNAGE OVERVIEW

### **EXISTING SIGNAGE OVERVIEW**

## INTERNALLY ILLUMINATED SUSPENDED HERITAGE ROUNDEL

Featuring built up decaled stainless steel roundel finished White with Bright Green returns. Roundel fitted with push through logo complete with perimeter illumination.

# item 4 ILLUMINATED HERITAGE WINDOW LIGHT STRIP (MOUNTED BEHIND GLAZING) Featuring extruded aluminium light unit finished white complete with

bright green acrylic fins.

|  |   | O/All Width | Fin Height |
|--|---|-------------|------------|
|  | Α | 1150mm      | 150mm      |
|  | В | 815mm       | 150mm      |
|  | С | 2830mm      | 150mm      |