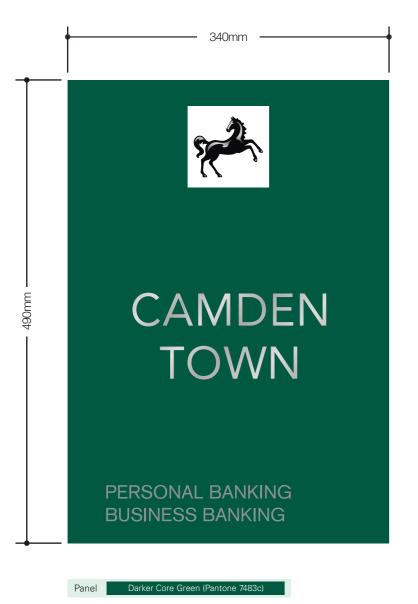

## NON ILLUMINATED NAMEPLATE

Folded aluminium nameplate finished Darker Core Green with push through stainless steel letters & vinyl graphic to face.

Scale 1:4 @ A3