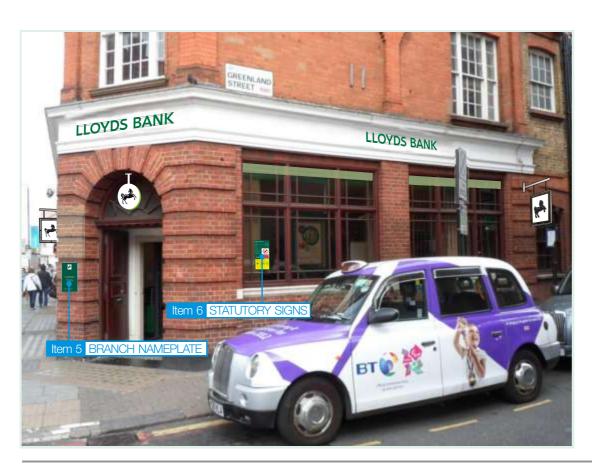

## **EXISTING SIGNAGE OVERVIEW**

## NON ILLUMINATED NAMEPLATE

Folded aluminium nameplate finished Darker Core Green with push through stainless steel letters & vinyl graphic to face.

Scale 1:4 @ A3

# item 6 2-OFF REVERSE APPLIED VINYL

Featuring digitally printed graphics

Scale 1:4 @ A3