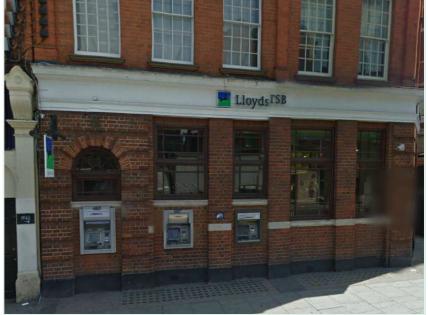

| 150mm      |





### **BLAZE NEON LTD**

5 Patricia Way, Pysons Road, Broadstairs, Kent. CT10 2XZ T+44 (0) 1843 601075 F+44 (0) 1843 867924

www.blazeneon.com

DRAWING SHOWN FOR VISUAL PURPOSES ONLY. ACTUAL SIGNAGE CONSTRUCTION (MANUFACTURE, MATERIALS & TECHNIQUES) MAY DIFFER TO THOSE SHOWN & ARE SUBJECT TO FINAL SITE CONDITIONS

# **LLOYDS BANK**

140 CAMDEN HIGH STREET, CAMDEN TOWN, GTR LONDON, NW10NG

Sheet Number: 4

30/01/13

1:4@A3

Drawn By: **Drawing Number:** Version: R.UPSON 88347

**Revision Notes:** 



BLAZE STANDARD PAINT FINISH IS **60% SEMI GLOSS**, CLIENT TO ADVISE PRIOR TO APPROVAL IF ANY SPECIAL FINISHES ARE REQUIRED







## 50160400 - CAMDEN TOWN - BLAZE NEON - PLANNING MONTAGE (V1)

## PROPOSED SECONDARY SIGNAGE OVERVIEW





## **EXISTING SIGNAGE OVERVIEW**







## NON ILLUMINATED NAMEPLATE

Folded aluminium nameplate finished Darker Core Green with push through stainless steel letters & vinyl graphic to face.

Scale 1:4 @ A3





# item 6 2-OFF REVERSE APPLIED VINYL

Featuring digitally printed graphics

Scale 1:4 @ A3





### **BLAZE NEON LTD**

5 Patricia Way, Pysons Road, Broadstairs, Kent. CT10 2XZ T+44 (0) 1843 601075 F+44 (0) 1843 867924

www.blazeneon.com

DRAWING SHOWN FOR VISUAL PURPOSES ONLY. ACTUAL SIGNAGE CONSTRUCTION (MANUFACTURE, MATERIALS & TECHNIQUES) MAY DIFFER TO THOSE SHOWN & ARE SUBJECT TO FINAL SITE CONDITIONS

# **LLOYDS BANK**

140 CAMDEN HIGH STREET, CAMDEN TOWN, GTR LONDON, NW10NG

Sheet Number:

30/01/13

AS SHOWN

**Drawing Number:** Version: V1

88347

**R.UPSON** 

Drawn By:

**Revision Notes:** 



BLAZE STANDAR