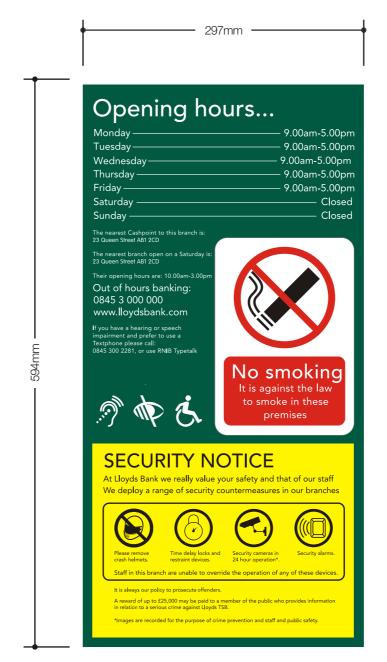

# item 6 2-OFF REVERSE APPLIED VINYL

Featuring digitally printed graphics

Scale 1:4 @ A3

## NON ILLUMINATED NAMEPLATE

Folded aluminium nameplate finished Darker Core Green with push through stainless steel letters & vinyl graphic to face.

Scale 1:4 @ A3