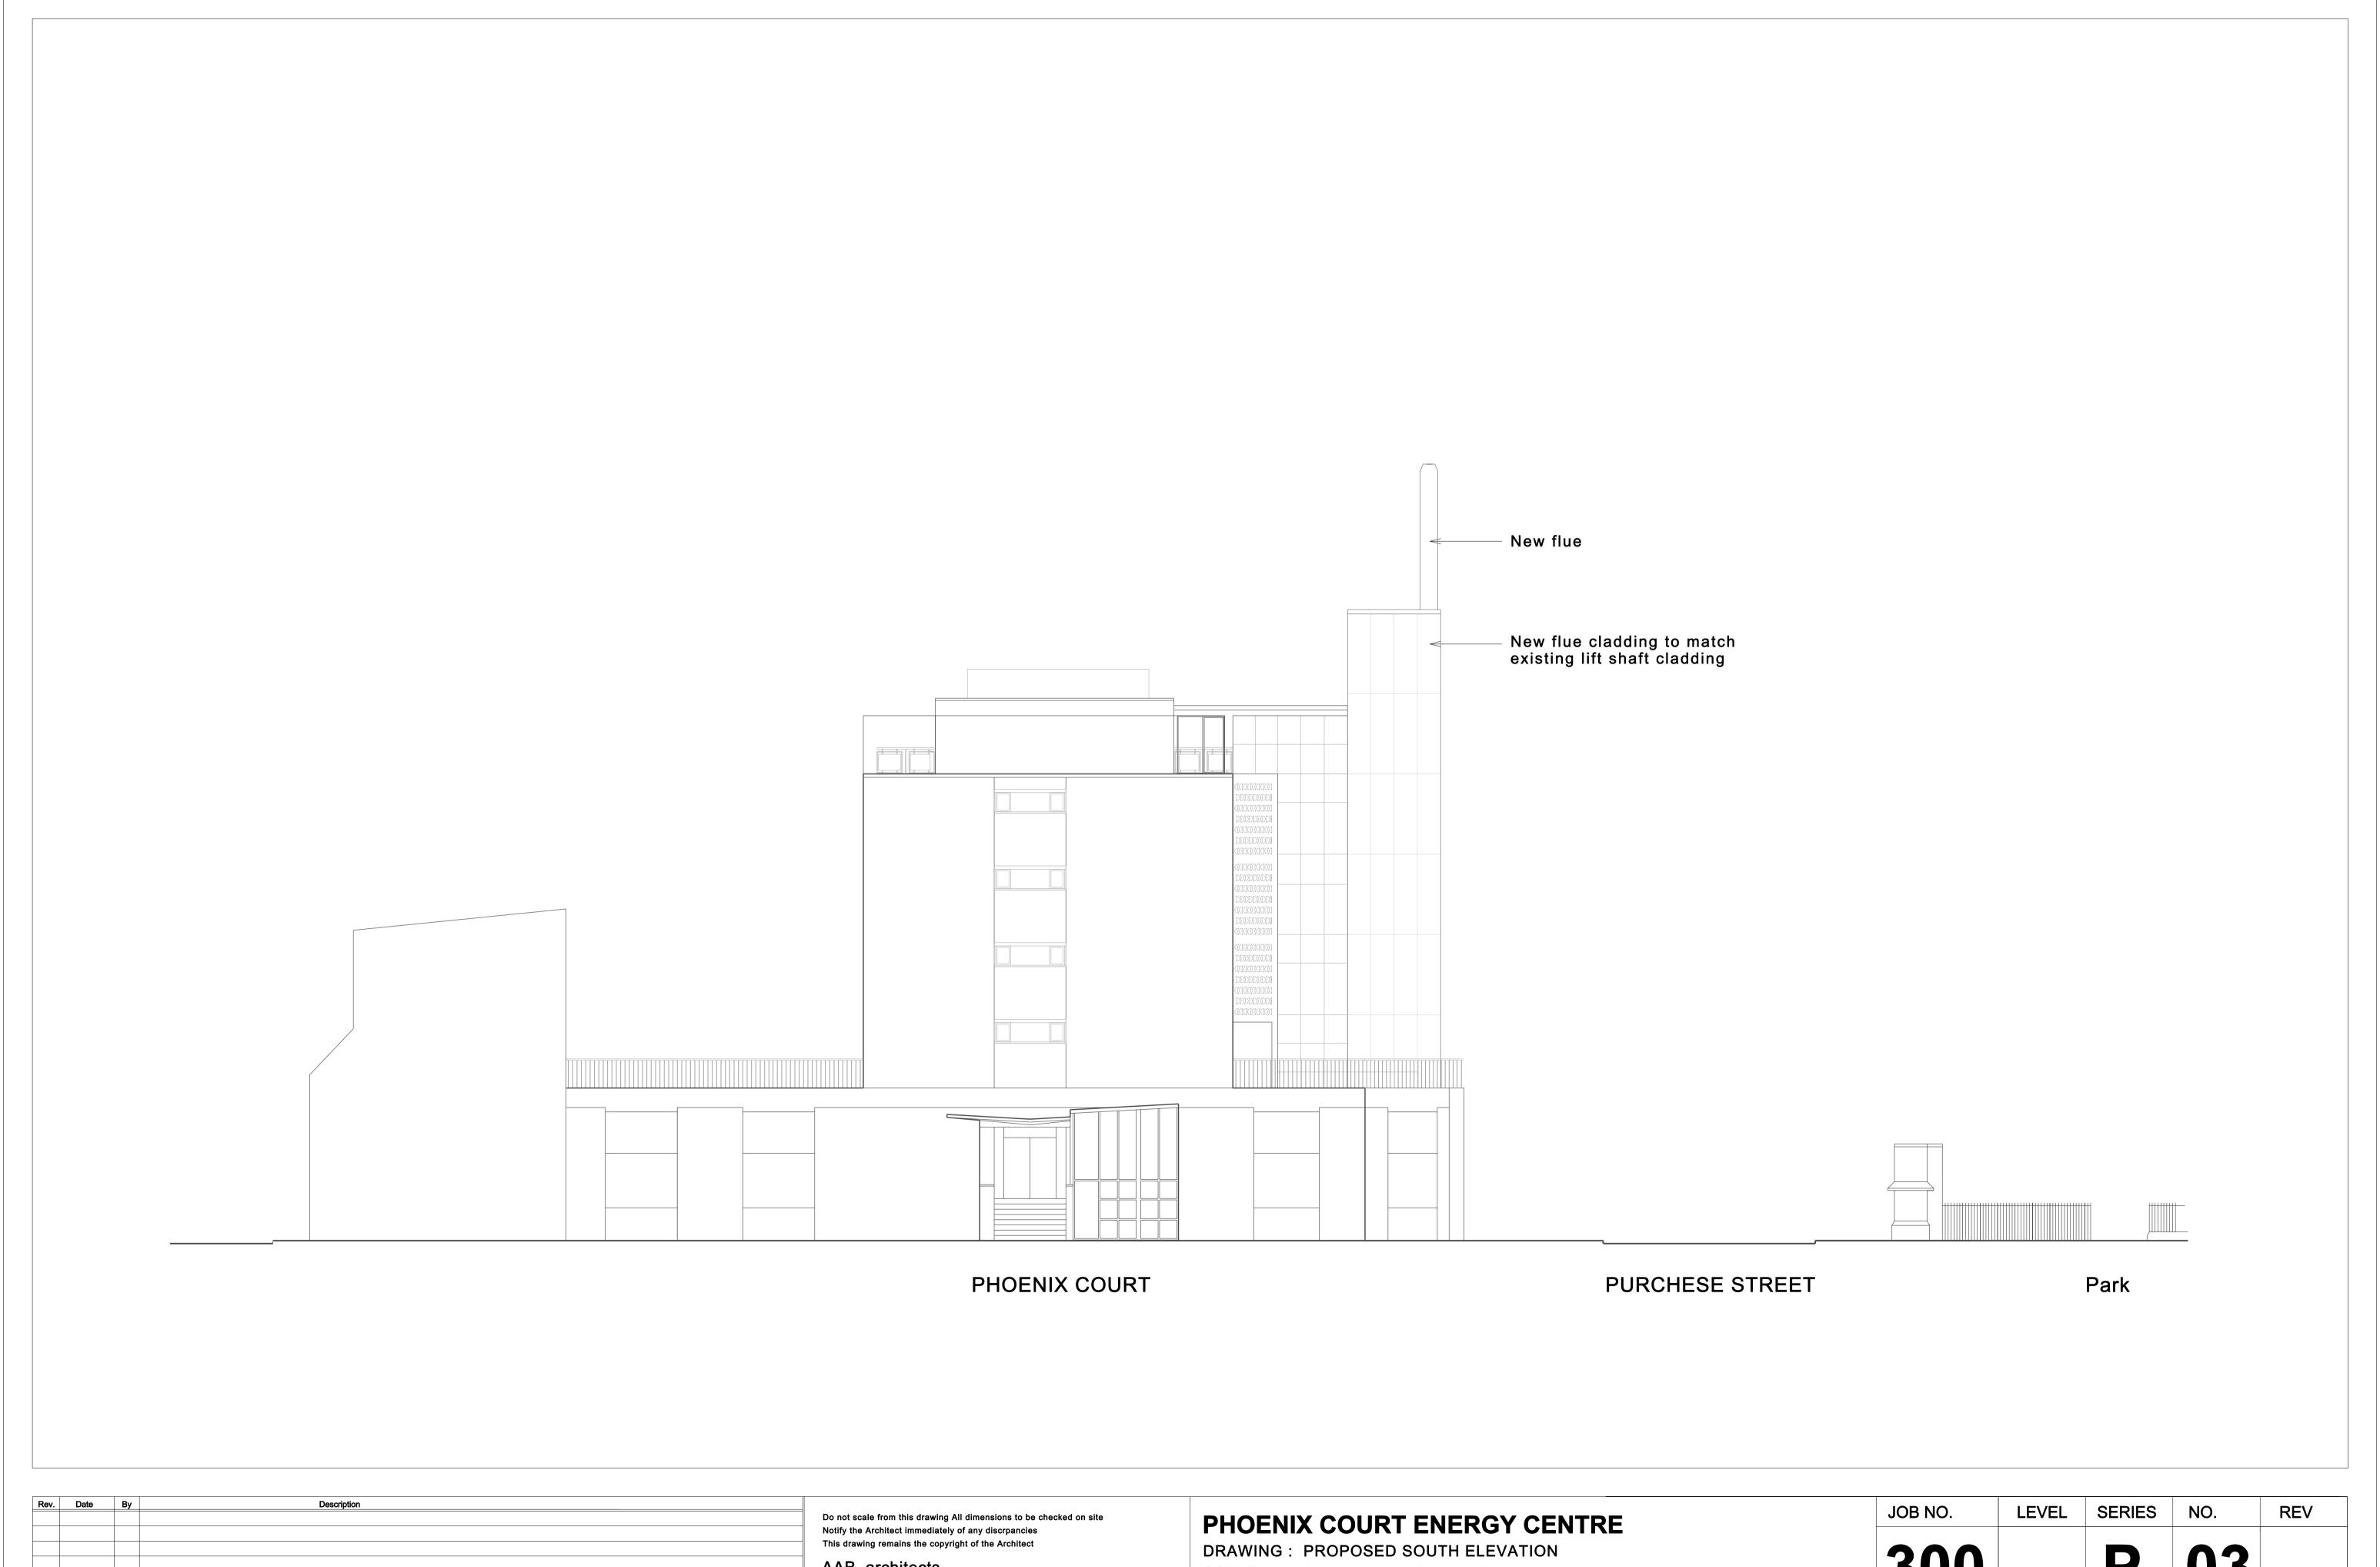

| Rev. Date | By Description | Do not scale from this drawing All dimensions to be checked on site  Notify the Architect immediately of any discrpancies                                                | PHOENIX COURT ENERGY CENTRE  DRAWING: PROPOSED SOUTH ELEVATION  SCALE: 1:100 at A1, 1:200 at A3  DATE: 31.01.13 | JOB NO. | LEVEL | SERIES | NO. | REV |
|-----------|----------------|--------------------------------------------------------------------------------------------------------------------------------------------------------------------------|-----------------------------------------------------------------------------------------------------------------|---------|-------|--------|-----|-----|
|           |                | This drawing remains the copyright of the Architect  AAB architects  10 Stock Orchard Street London N7 9RW  Tel 020 7700 6265 Fax 020 7700 6365 mail@aabarchitects.co.uk |                                                                                                                 | 300     |       | P      | 03  |     |