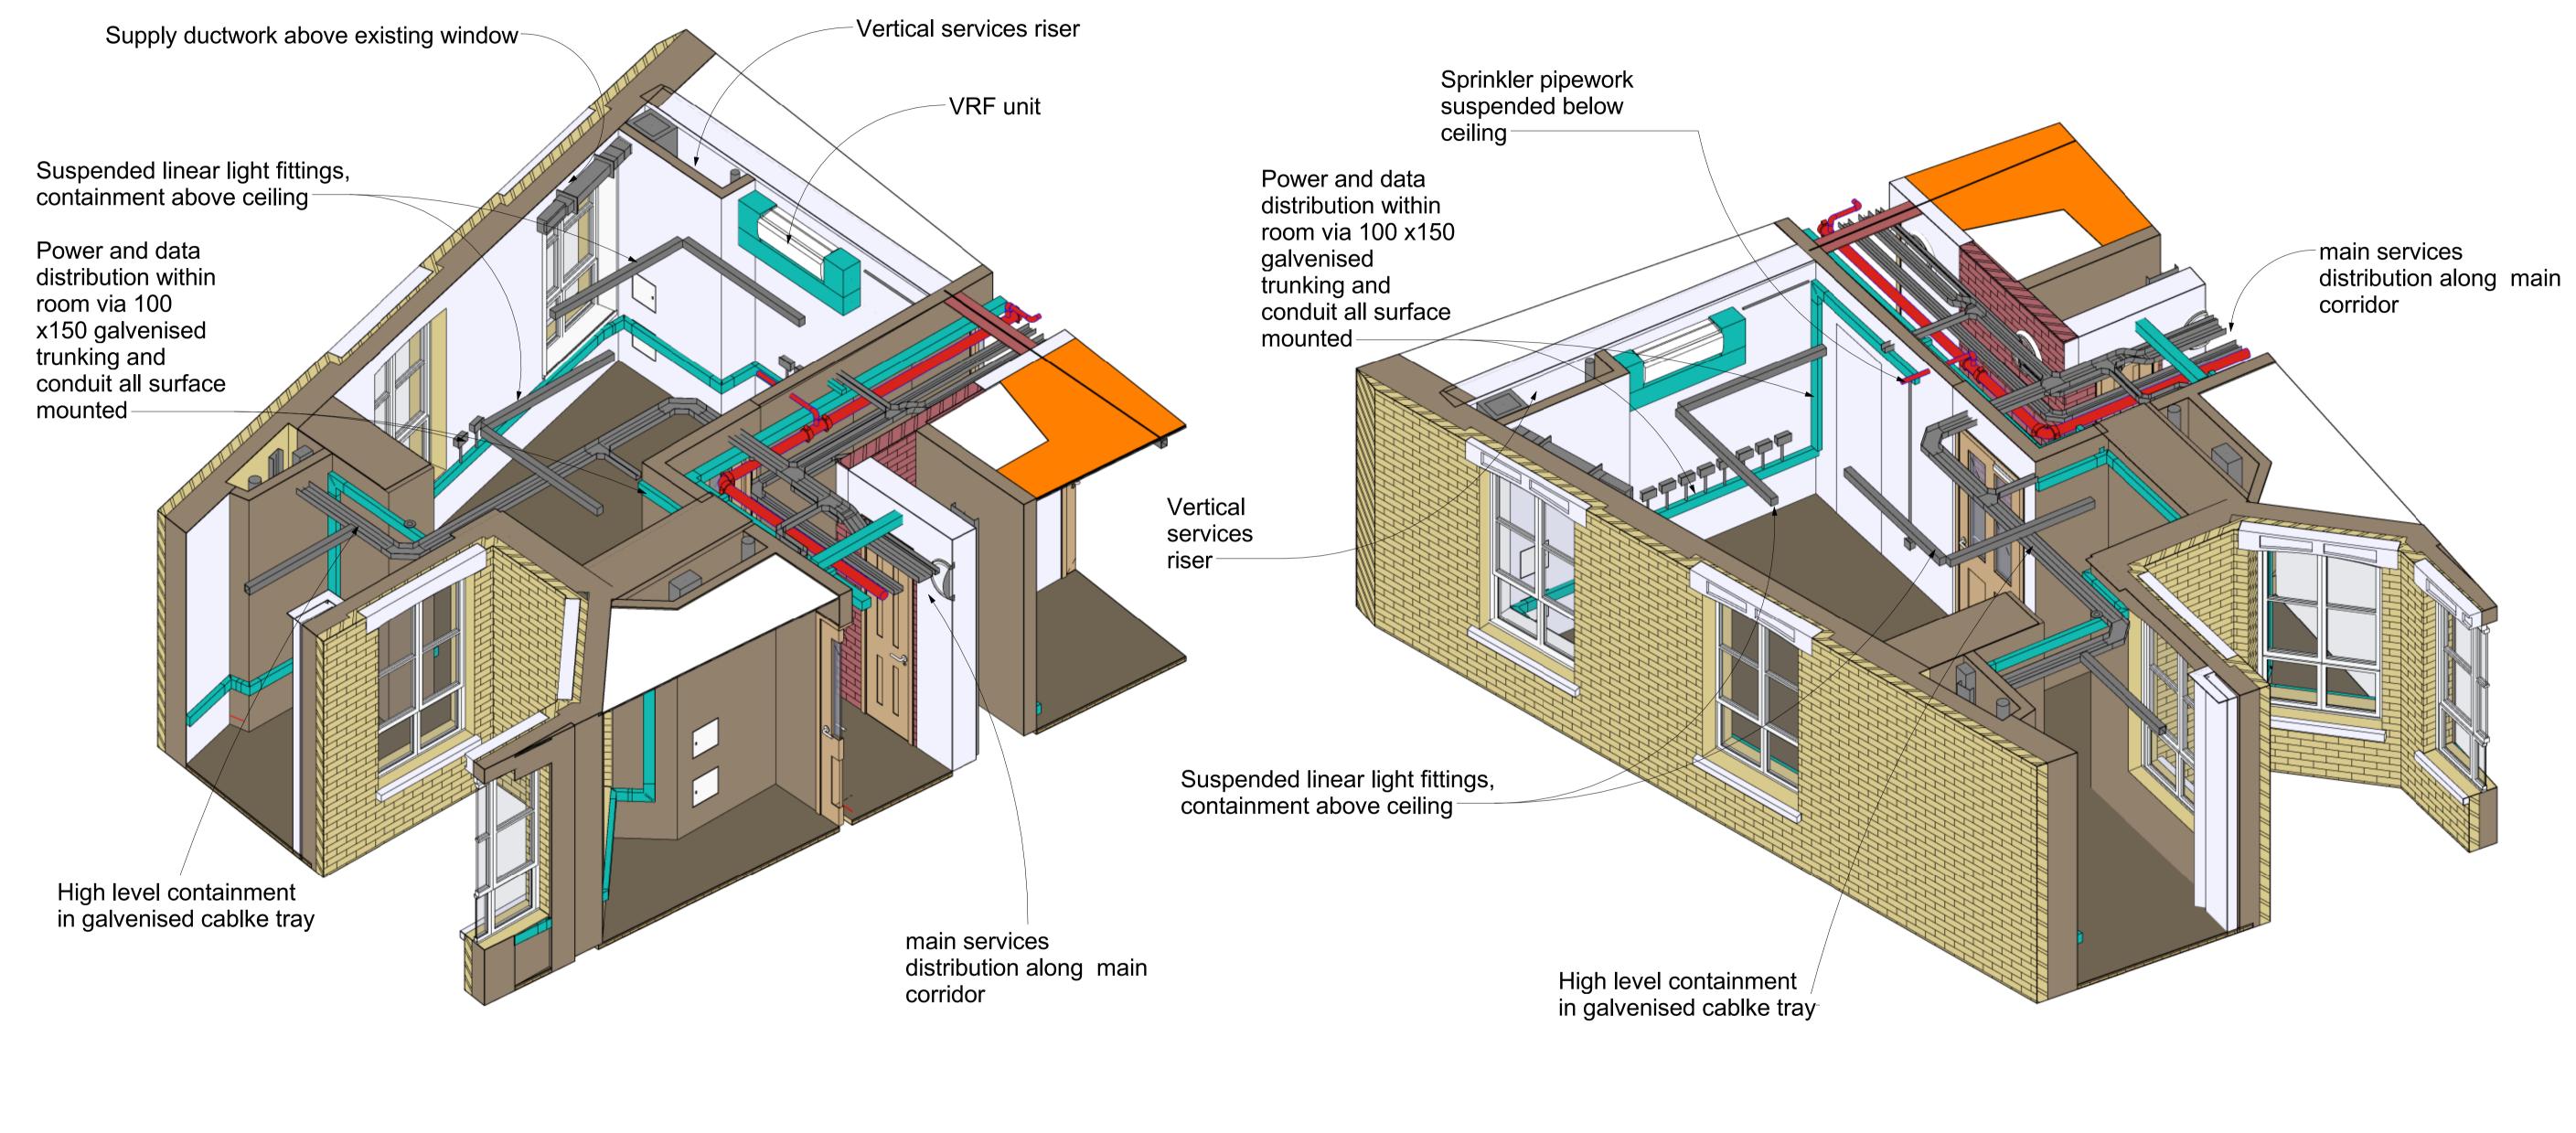

2 Typical Office Services Distribution - View 2

|                                                                          |  | <br> |    |      |     |
|--------------------------------------------------------------------------|--|------|----|------|-----|
| DO NOT SCALE FROM THIS DRAWING.<br>ALL DIMENSIONS TO BE CHECKED ON SITE. |  |      |    |      |     |
|                                                                          |  |      |    |      |     |
|                                                                          |  |      |    |      |     |
|                                                                          |  |      |    |      |     |
|                                                                          |  | rev  | by | date | chl |

1 Typical Office Services Distribution - View 1

| Stanley South Building -                 |                             |                  |  |  |  |  |
|------------------------------------------|-----------------------------|------------------|--|--|--|--|
| Building E1<br>Kings Cross Redevelopment | contract no.                | Cale @ A1        |  |  |  |  |
| Typical Office - Services                | - Argent<br>drawn by<br>GHP | checked by<br>GP |  |  |  |  |
| Distribution- Based on room<br>S307      | 4142 ARCH                   | SK-1001 -        |  |  |  |  |