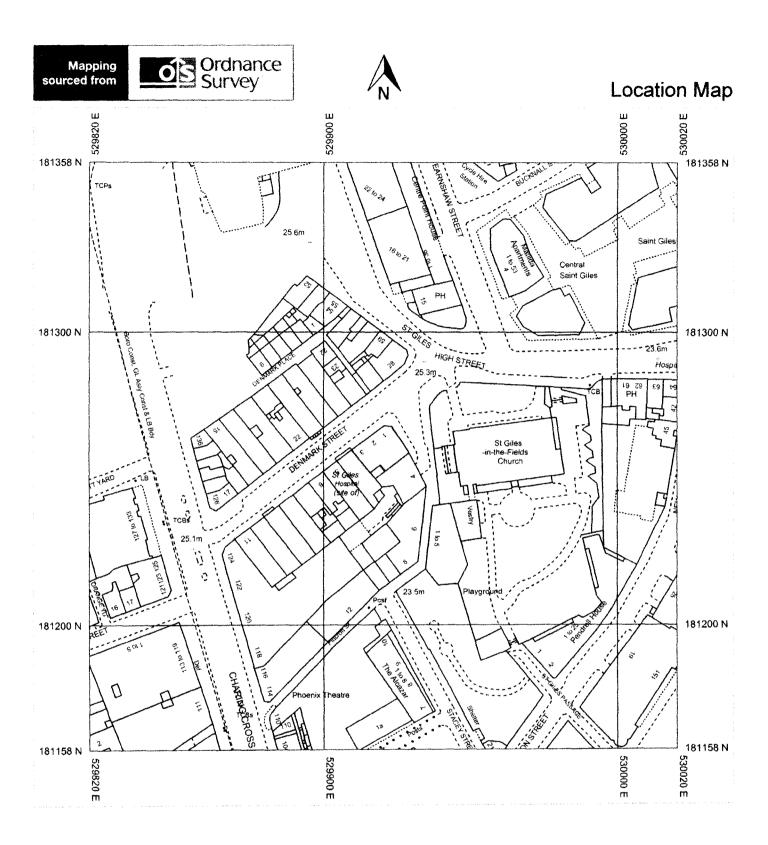

Produced 13/12/2012 from the Ordnance Survey National Geographic Database and incorporating surveyed revision available at this date. © Crown Copyright 2012

Reproduction in whole or in part is prohibited without the prior permission of Ordnance Survey

Ordnance Survey and the OS Symbol are registered trademarks of Ordnance Survey, the national mapping agency of Great Britain.

The representation of a road, track or path is no evidence of a right of way.

The representation of features as lines is no evidence of a property boundary.

Supplied By: Callprint Great Portland Street

Serial number: 001076383

Plot Centre Coordinates: 529920, 181258