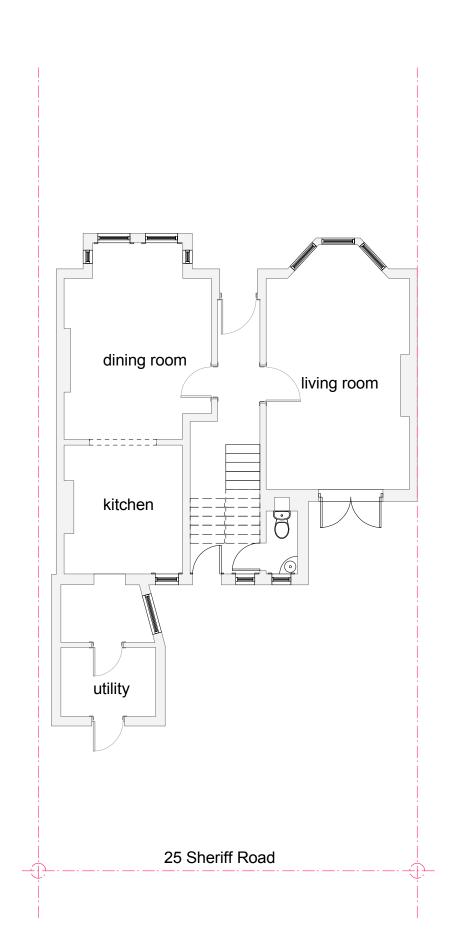

25 Sheriff Road London NW6

drawing title Ground floor plan Existing

status Planning

truekiffin&co chartered architects 1006 harrow road london NW10 5NS t. 020 8964 3260 f. 020 8964 3210 e: info@truekiffin.co.uk

project No 745

5 M

date 11/12 drawing No P'x'01 revision scale 1:100

**EXISTING** 

**GROUND FLOOR PLAN** 

Copyright

cylinder room above WC 950mm above first floor level

do not scale dimensions from this drawing. all dimensions to be checked on site & any discrepancy reported immediately to the architects.