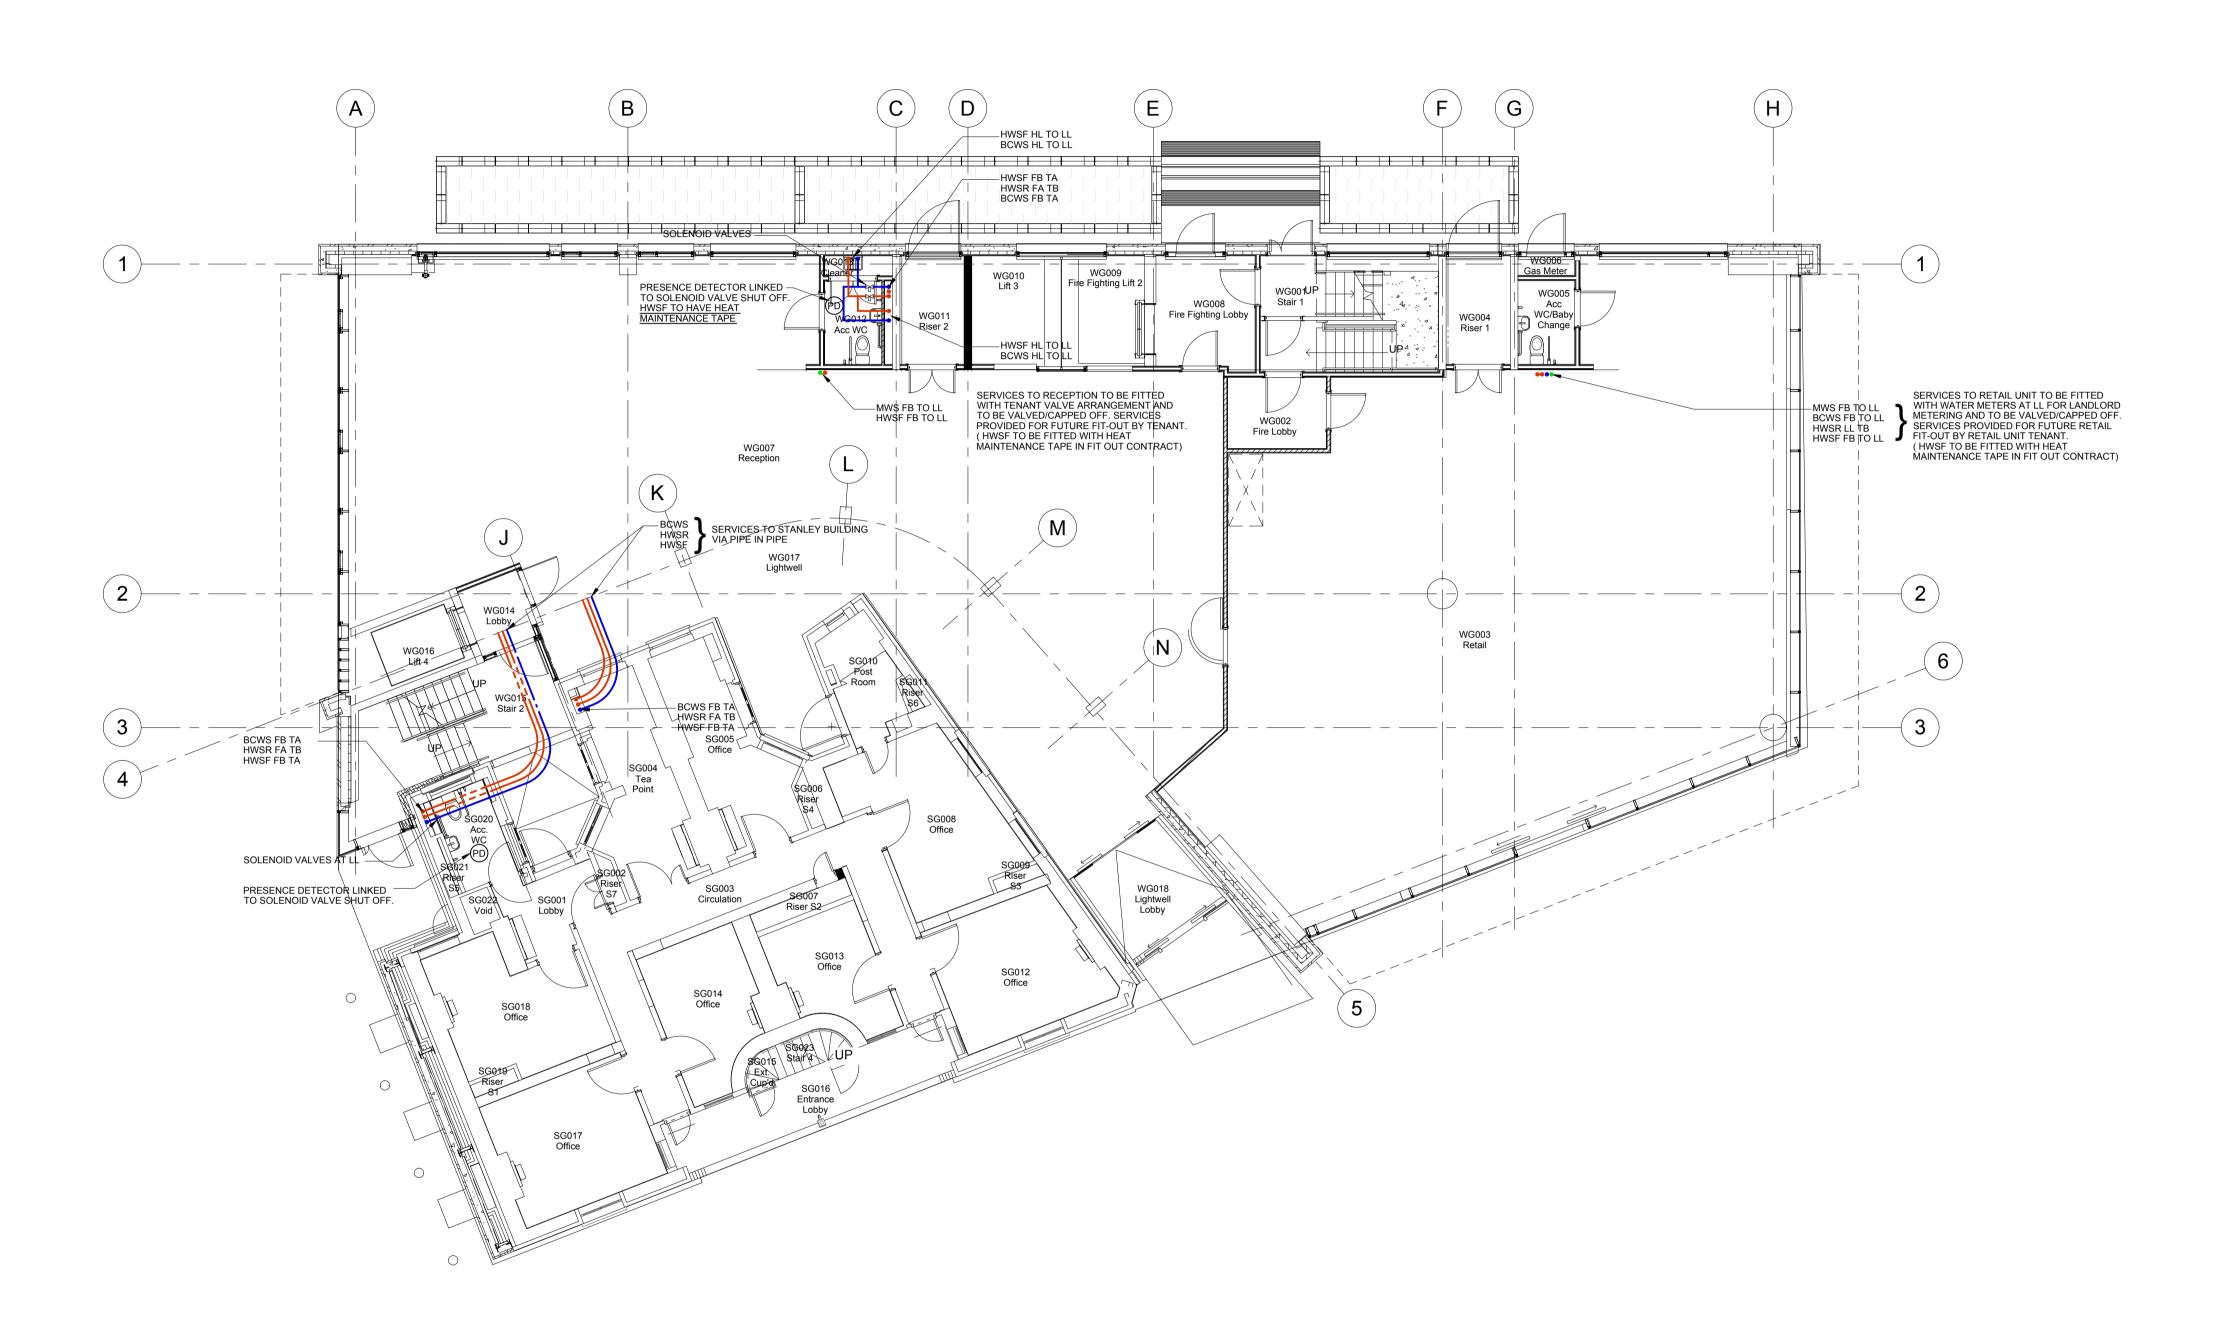

Q:\01 - Projects\4142 - Kings Cross Zone B - Building E1\04 - Services\03 - Public Health\13 - Drawings\AutoCAD\Drawings\4142-SERV-5202.dwg

LEGEND HWSF - HOT WATER SERVICE FLOW HWSR - HOT WATER SERVICE RETURN BCWS - BOOSTED COLD WATER SERVICE RWHS - RAIN WATER HARVESTED SERVICE MWS - MAINS WATER SERVICE FA - FROM ABOVE TA - TO ABOVE TB - TO BELOW FB - FROM BELOW HL - HIGH LEVEL LL - LOW LEVEL